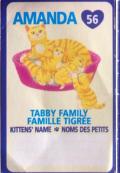

### Kitty in my Pocket Type B cards - Canadian issue 1-109

Not issued and not seen? 5, 7, 12, 13, 16, 46-49, 67, 71, 75, 76-89.

98

BURMÉSE

GINGER LONGHAIR POIL LONG GINGEMBRE

GGABILITY/CARESSABILITÉ