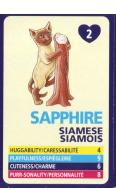

### Kitty in my Pocket Type B cards - Canadian issue 1-109

Not issued and not seen? 5, 7, 12, 13, 16, 46-49, 67, 71, 75, 76-89.

Not issued? Also 69 70 72 73 Not issued (Animal Hospital)

76-89 Not issued?