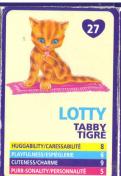

# Kitty in my Pocket Type B cards - Canadian issue 1-109 Not issued 5, 7, 12, 13, 16, 46-49?

Needed

Needed

Needed

# Kitty in my Pocket Type B cards - Canadian issue 1-109 Not issued 5, 7, 12, 13, 16, 46-49?

### Kitty in my Pocket Type B cards - Canadian issue 1-109

Not issued and not seen? 5, 7, 12, 13, 16, 46-49, 67, 71, 75, 76-89.

Not issued? Also 69 70 72 73 Not issued (Animal Hospital)

76-89 Not issued?

### Kitty in my Pocket Type B cards - Canadian issue 1-109

Not issued and not seen? 5, 7, 12, 13, 16, 46-49, 67, 71, 75, 76-89.

98

BURMÉSE

GINGER LONGHAIR POIL LONG GINGEMBRE

GGABILITY/CARESSABILITÉ