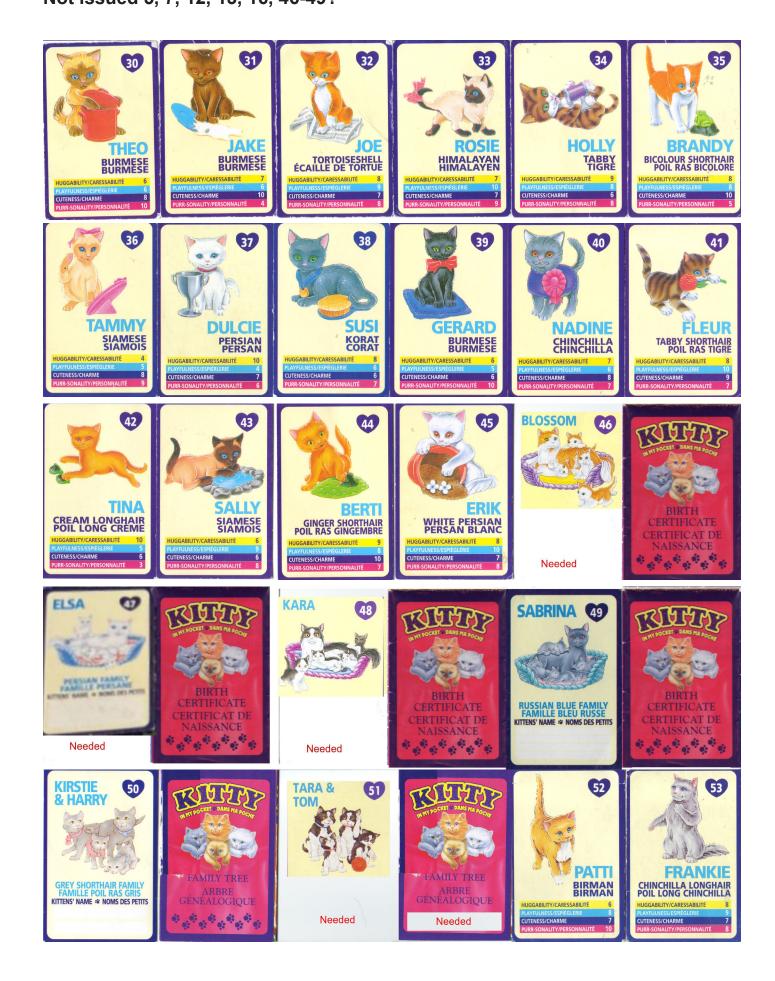

### Kitty in my Pocket Type B cards - Canadian issue 1-109

Not issued and not seen? 5, 7, 12, 13, 16, 46-49, 67, 71, 75, 76-89.

Not issued? Also 69 70 72 73 Not issued (Animal Hospital)

76-89 Not issued?

### Kitty in my Pocket Type B cards - Canadian issue 1-109

Not issued and not seen? 5, 7, 12, 13, 16, 46-49, 67, 71, 75, 76-89.

98

BURMÉSE

GINGER LONGHAIR POIL LONG GINGEMBRE

GGABILITY/CARESSABILITÉ