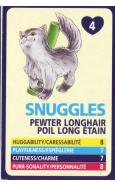

# Kitty in my Pocket Type B cards - Canadian issue 1-109 Not issued 5, 7, 12, 13, 16, 46-49?

Needed

Needed

Needed

# Kitty in my Pocket Type B cards - Canadian issue 1-109 Not issued 5, 7, 12, 13, 16, 46-49?

### Kitty in my Pocket Type B cards - Canadian issue 1-109

Not issued and not seen? 5, 7, 12, 13, 16, 46-49, 67, 71, 75, 76-89.

Not issued? Also 69 70 72 73 Not issued (Animal Hospital)

76-89 Not issued?

### Kitty in my Pocket Type B cards - Canadian issue 1-109

Not issued and not seen? 5, 7, 12, 13, 16, 46-49, 67, 71, 75, 76-89.

98

BURMÉSE

GINGER LONGHAIR POIL LONG GINGEMBRE

GGABILITY/CARESSABILITÉ