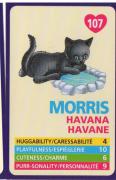

### Kitty in my Pocket Type B cards - Canadian issue 1-109

Not issued and not seen? 5, 7, 12, 13, 16, 46-49, 67, 71, 75, 76-89.

Not issued? Also 69 70 72 73 Not issued (Animal Hospital)

76-89 Not issued?

### Kitty in my Pocket Type B cards - Canadian issue 1-109

Not issued and not seen? 5, 7, 12, 13, 16, 46-49, 67, 71, 75, 76-89.

98

BURMÉSE

GINGER LONGHAIR POIL LONG GINGEMBRE

GGABILITY/CARESSABILITÉ