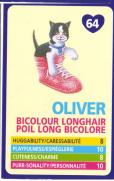

# Kitty in my Pocket Type B cards - Canadian issue 1-109 Not issued 5, 7, 12, 13, 16, 46-49?

Needed

Needed

Needed

# Kitty in my Pocket Type B cards - Canadian issue 1-109 Not issued 5, 7, 12, 13, 16, 46-49?

### Kitty in my Pocket Type B cards - Canadian issue 1-109

Not issued and not seen? 5, 7, 12, 13, 16, 46-49, 67, 71, 75, 76-89.

Not issued? Also 69 70 72 73 Not issued (Animal Hospital)

76-89 Not issued?

### Kitty in my Pocket Type B cards - Canadian issue 1-109

Not issued and not seen? 5, 7, 12, 13, 16, 46-49, 67, 71, 75, 76-89.

98

BURMÉSE

GINGER LONGHAIR POIL LONG GINGEMBRE

GGABILITY/CARESSABILITÉ