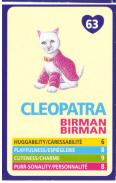

# Kitty in my Pocket Type B cards - Canadian issue 1-109 Not issued 5, 7, 12, 13, 16, 46-49?

Needed

Needed

Needed

# Kitty in my Pocket Type B cards - Canadian issue 1-109 Not issued 5, 7, 12, 13, 16, 46-49?

### Kitty in my Pocket Type B cards - Canadian issue 1-109

Not issued and not seen? 5, 7, 12, 13, 16, 46-49, 67, 71, 75, 76-89.

Not issued? Also 69 70 72 73 Not issued (Animal Hospital)

76-89 Not issued?

### Kitty in my Pocket Type B cards - Canadian issue 1-109

Not issued and not seen? 5, 7, 12, 13, 16, 46-49, 67, 71, 75, 76-89.

98

BURMÉSE

GINGER LONGHAIR POIL LONG GINGEMBRE

GGABILITY/CARESSABILITÉ