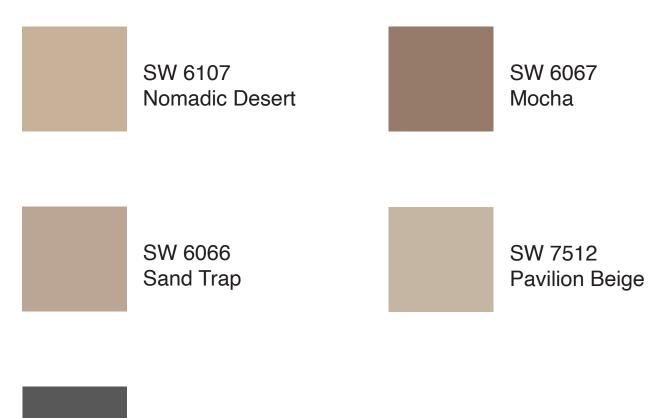

#### Approved Colors for SIDING – <u>Section 4 Only</u>

## Approved Colors for SIDING – <u>Section 4 Only</u>