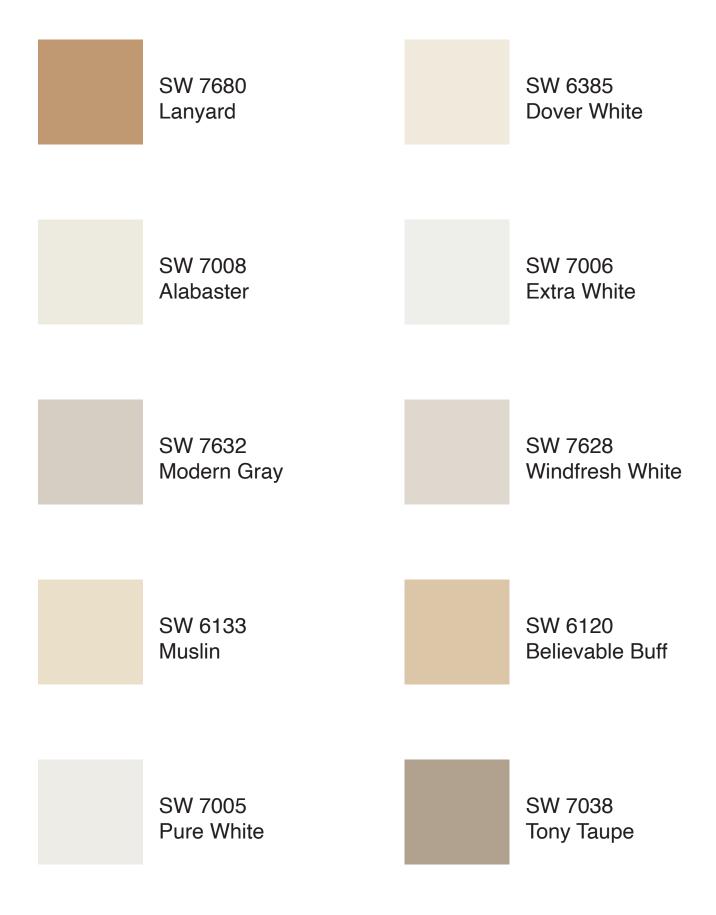

y homes often have a mixture of brick and siding. In Section 4 most homes have only Hardie<sup>®</sup> Plank siding.

# TRIM

Trim generally refers to the material around windows, doors, columns, soffits, eaves and gutters. *NOTE: garage doors must be painted to match the siding*.

# ACCENT

Usually refers to such things as doors and shutters.



NOTE: In no case will painting brick be allowed.







These color samples are approximations only.



SW 7674 Peppercorn

#### Approved Colors for SIDING – <u>Section 4 Only</u>



## Approved Colors for SIDING – <u>Section 4 Only</u>



#### **Approved Colors for TRIM – All Sections**



#### **Approved Colors for TRIM – All Sections**



#### **Approved Colors for TRIM – All Sections**



#### Approved Colors for TRIM – <u>Section 4 Only</u>



# Approved Colors for TRIM – <u>Section 4 Only</u>

These color samples are approximations only.

SW 7012 Creamy

#### **Approved Colors for ACCENT – All Sections**



#### **Approved Colors for ACCENT – All Sections**



### **Approved Colors for ACCENT – All Sections**



### Approved Colors for ACCENT – Section 4 Only



## Approved Colors for ACCENT – <u>Section 4 Only</u>