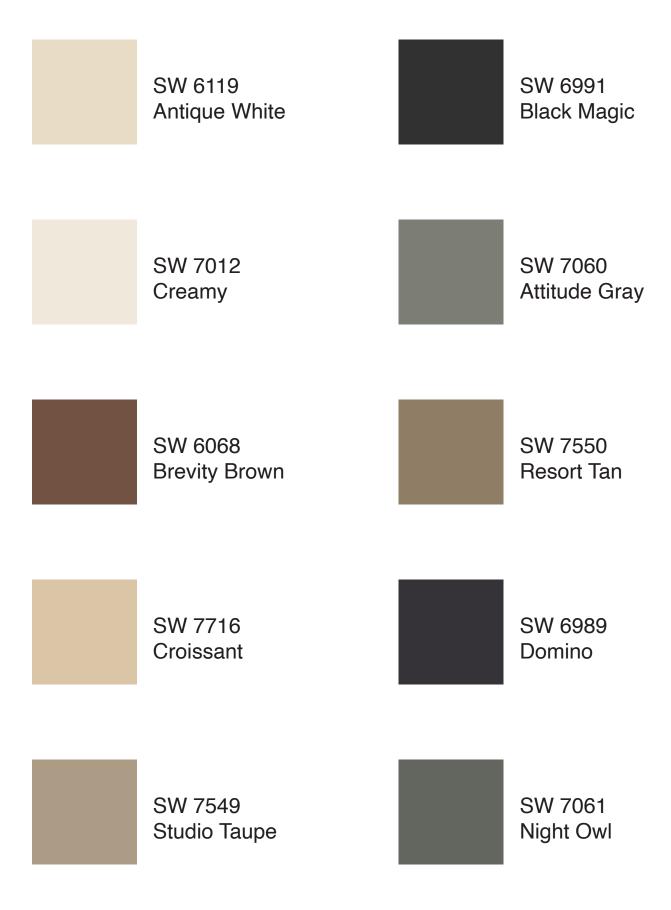

. *NOTE: garage doors must be painted to match the siding*.

# ACCENT

Usually refers to such things as doors and shutters.



NOTE: In no case will painting brick be allowed.







These color samples are approximations only.



SW 7674 Peppercorn

#### Approved Colors for SIDING – <u>Section 4 Only</u>



## Approved Colors for SIDING – <u>Section 4 Only</u>



#### **Approved Colors for TRIM – All Sections**



#### **Approved Colors for TRIM – All Sections**



#### **Approved Colors for TRIM – All Sections**



#### Approved Colors for TRIM – <u>Section 4 Only</u>



# Approved Colors for TRIM – <u>Section 4 Only</u>

These color samples are approximations only.

SW 7012 Creamy

#### **Approved Colors for ACCENT – All Sections**



#### **Approved Colors for ACCENT – All Sections**



### **Approved Colors for ACCENT – All Sections**



### Approved Colors for ACCENT – Section 4 Only



## Approved Colors for ACCENT – <u>Section 4 Only</u>