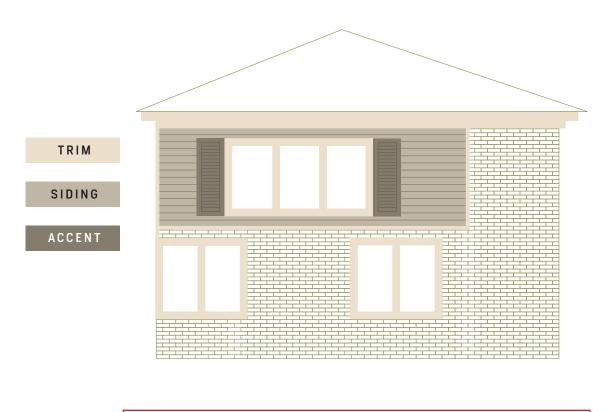

# SOME DEFINITIONS

# SIDING

Siding is typically made from horizontal boards, either wood, manufactured wood or Hardie<sup>®</sup> Plank. In Sections 1, 2 and 3 many one-story homes only have a minimal amount of siding; two-story homes often have a mixture of brick and siding. In Section 4 most homes have only Hardie<sup>®</sup> Plank siding.

# TRIM

Trim generally refers to the material around windows, doors, columns, soffits, eaves and gutters. *NOTE: garage doors must be painted to match the siding*.

# ACCENT

Usually refers to such things as doors and shutters.

NOTE: In no case will painting brick be allowed.

These color samples are approximations only.

SW 7674 Peppercorn