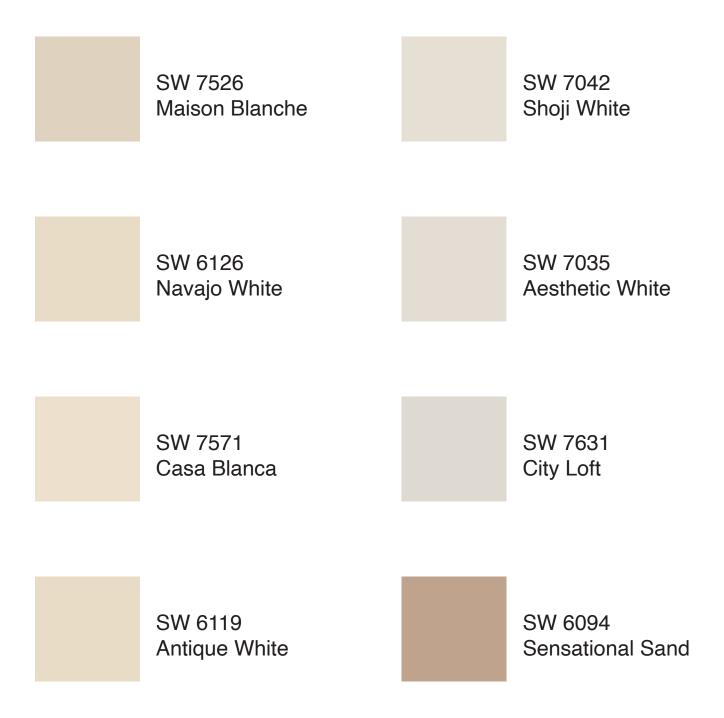

#### Approved Colors for SIDING – <u>Section 4 Only</u>

## Approved Colors for SIDING – <u>Section 4 Only</u>