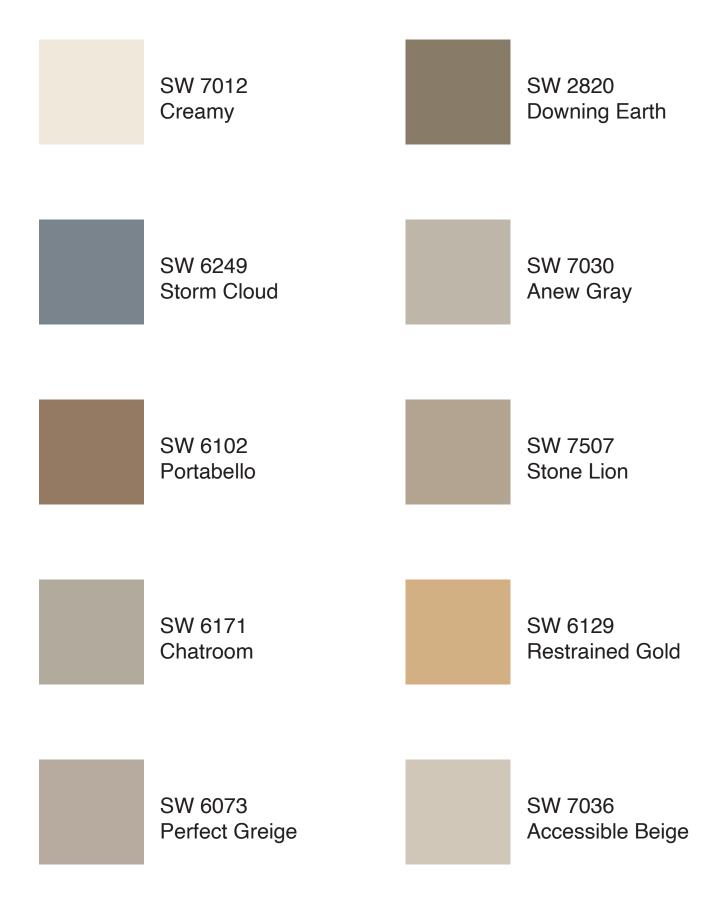

es also carries Sherwin Williams paint.

# SOME DEFINITIONS

# SIDING

Siding is typically made from horizontal boards, either wood, manufactured wood or Hardie<sup>®</sup> Plank. In Sections 1, 2 and 3 many one-story homes only have a minimal amount of siding; two-story homes often have a mixture of brick and siding. In Section 4 most homes have only Hardie<sup>®</sup> Plank siding.

# TRIM

Trim generally refers to the material around windows, doors, columns, soffits, eaves and gutters. *NOTE: garage doors must be painted to match the siding*.

# ACCENT

Usually refers to such things as doors and shutters.



NOTE: In no case will painting brick be allowed.







These color samples are approximations only.



SW 7674 Peppercorn

#### Approved Colors for SIDING – <u>Section 4 Only</u>



## Approved Colors for SIDING – <u>Section 4 Only</u>



#### **Approved Colors for TRIM – All Sections**



#### **Approved Colors for TRIM – All Sections**



#### **Approved Colors for TRIM – All Sections**



#### Approved Colors for TRIM – <u>Section 4 Only</u>



# Approved Colors for TRIM – <u>Section 4 Only</u>

These color samples are approximations only.

SW 7012 Creamy

#### **Approved Colors for ACCENT – All Sections**



#### **Approved Colors for ACCENT – All Sections**



### **Approved Colors for ACCENT – All Sections**



### Approved Colors for ACCENT – Section 4 Only



## Approved Colors for ACCENT – <u>Section 4 Only</u>