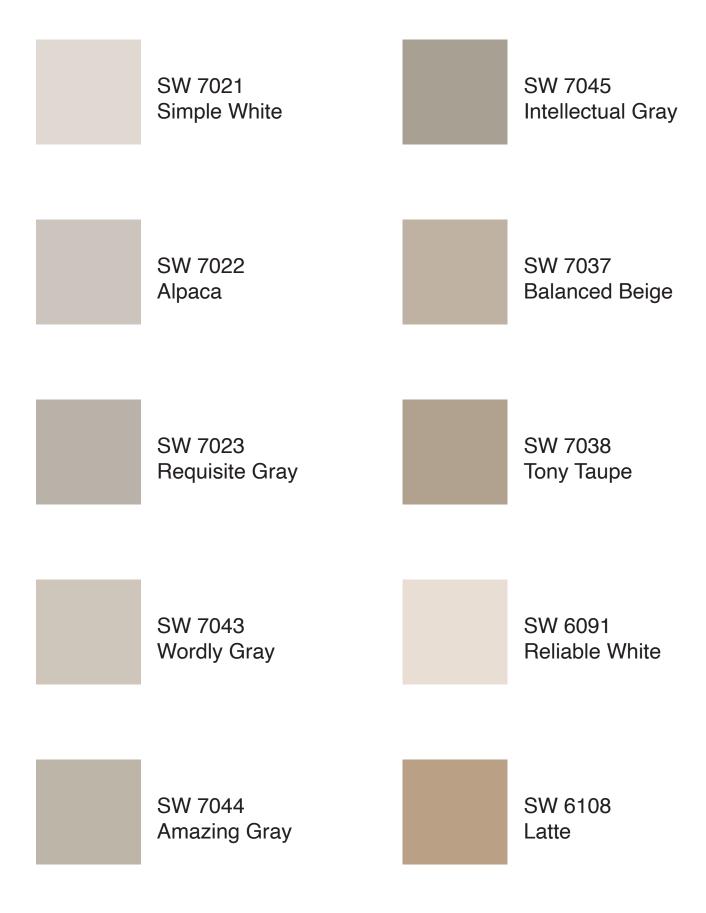

E: These color samples are approximations only. For a more exact match, visit the Sherwin Williams store for sample swatches. Lowes also carries Sherwin Williams paint.

# SOME DEFINITIONS

# SIDING

Siding is typically made from horizontal boards, either wood, manufactured wood or Hardie<sup>®</sup> Plank. In Sections 1, 2 and 3 many one-story homes only have a minimal amount of siding; two-story homes often have a mixture of brick and siding. In Section 4 most homes have only Hardie<sup>®</sup> Plank siding.

# TRIM

Trim generally refers to the material around windows, doors, columns, soffits, eaves and gutters. *NOTE: garage doors must be painted to match the siding*.

# ACCENT

Usually refers to such things as doors and shutters.



NOTE: In no case will painting brick be allowed.







These color samples are approximations only.



SW 7674 Peppercorn

#### Approved Colors for SIDING – <u>Section 4 Only</u>



## Approved Colors for SIDING – <u>Section 4 Only</u>



#### **Approved Colors for TRIM – All Sections**



#### **Approved Colors for TRIM – All Sections**



#### **Approved Colors for TRIM – All Sections**



#### Approved Colors for TRIM – <u>Section 4 Only</u>



# Approved Colors for TRIM – <u>Section 4 Only</u>

These color samples are approximations only.

SW 7012 Creamy

#### **Approved Colors for ACCENT – All Sections**



#### **Approved Colors for ACCENT – All Sections**



### **Approved Colors for ACCENT – All Sections**



### Approved Colors for ACCENT – Section 4 Only



## Approved Colors for ACCENT – <u>Section 4 Only</u>