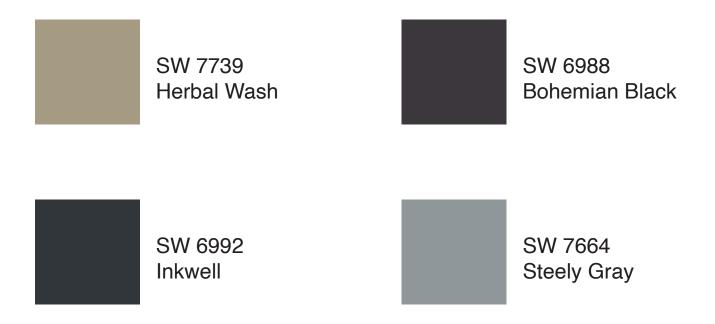

#### Approved Colors for TRIM – <u>Section 4 Only</u>

# Approved Colors for TRIM – <u>Section 4 Only</u>

These color samples are approximations only.

SW 7012 Creamy