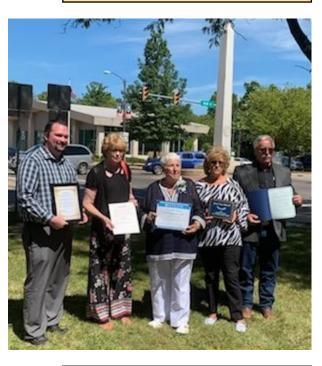

## Morrow County Janet Kay Bedwell:

Janet Kay Bedwell was born September 2, 1940 to Leonard and Mildred Wilson in Edison, Ohio. She has one sister, Margaret Nance. Janet graduated from Edison High School in 1958 and married Cody Bedwell July 8, 1961. They have three children: Tracy (Rob) Weisbrodt, Mike (Patti) Bedwell and Pam (Terry) Silampa. With Mike and Pam living out of state, Janet and Cody love visiting them as often as they can.

Janet's hobbies-loves to play any card games and always ready to learn a new one. She likes to crochet baby hats to give to the Mission Projects for United Methodist Woman and musicals.

Janet serves her community in many ways and deserves the title of Outstanding Senior Citizen Award.

# Congratulations Janet Bedwell the 2020 Senior Citizen of the year!