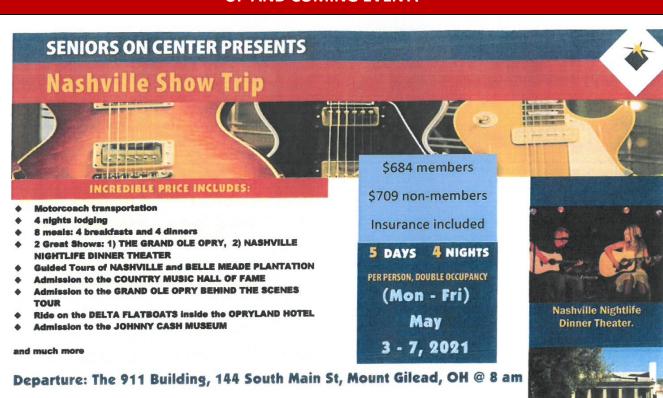

#### **UP AND COMING EVENT!**

Day 1: Depart in the comfort of a video and restroom equipped Motorcoach as you head for lots of excitement in Nashville. This evening, you'll enjoy Dinner and check into your Nashville area hotel for a four night stay.

Day 2: After enjoying a Continental Breakfast, you'll take a Guided Tour of NASHVILLE, including a photo stop at the Parthenon. The Parthenon is the world's only full scale reproduction of the famous Greek Temple. Then, you will experience a ride on the DELTA FLATBOATS inside the OPRYLAND HOTEL. This evening, you will enjoy Dinner before going to see a show at the famous GRAND OLE OPRY.

Day 3: Today, after a Continental Breakfast, you'll depart for a Guided Tour of beautiful BELLE MEADE PLANTATION. Marvel at its antebellum architecture, and learn about its unique Southern history. Belle Meade's illustrious past has spanned from its prosperity as a Thoroughbred breeding establishment, to its perilous location at the Civil War's Battle of Nashville, to its current restoration as a historically accurate Victorian home. A visit to Belle Meade also provides an important insight into the struggles of African Americans before the Civil War. Next, you'll have an opportunity to explore Historic Downtown Nashville, including admission to the top rated JOHNNY CASH MUSEUM. This evening, enjoy Dinner and a Show at the fabulous NASHVILLE NIGHTLIFE DINNER THEATER.

Day 4: Enjoy a Continental Breakfast, before departing for the GRAND OLE OPRY BACKSTAGE TOUR. There's nothing like a behind the scenes tour of the Grand Ole Opry – it's a must-see for everyone in Music City! Walk in the footsteps of country music's superstars and get an exclusive look at what happens behind the scenes of the show that made country music famous! This afternoon, you'll head to the COUNTRY MUSIC HALL OF FAME. This is a state-of-the-art cultural landmark and an architectural crown jewel of the Nashville skyline. Be amazed by its incredible array of rare costumes, instruments, and historical mementos. This evening, enjoy Dinner with entertainment.

Day 5: Today, after enjoying a Continental Breakfast, you depart for home... A perfect time to chat with your friends about all the fun things you've done, the great sights you've seen, and where your next group trip will take you!

ADD PEACE OF MIND TO YOUR TRIP...
With Diamond Tours Exclusive Travel Confident® Protection Plan if you have to unexpectedly cancel or cut your plans short.
See back for details...

\$75 Due Upon Signing. "Price per person, based on double occupancy. Add \$180 for single occupancy. Final Payment Due: 2/24/2021

FOR INFORMATION & RESERVATIONS CONTACT:

Terri Conner @ (419) 946-4191

Bringing Group Travel to a Higher Standard®

\$75.00 Deposit due by January 3, 2021. Full Payment due by March 3, 2021.

**Belle Meade Plantation.** 