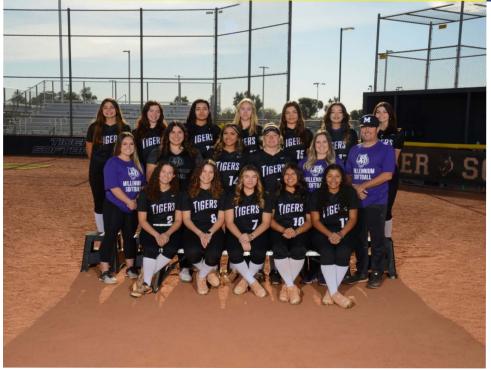

# MILLETINIUM HIGH SCHUUL

MILLENNIUM HIGH SCHOOL

14802 WEST WIGMAM BOULEVARD, GOODYEAR, AZ

**ENROLLMENT: 2,400** 

**COLORS: PURPLE, BLACK AND WHITE** 

PRINCIPAL: TODD STEVENS

DIVISION / CONFERENCE: 5A / DESERT WEST

ATHLETIC DIRECTOR: REMIGIO GORDILLO

**HEAD COACH: SHELBY SAUCEDA** 

**ASST. COACHES: GENE BENNETT AND HAILEY BENNETT** 

**RECENT HISTORY: NONE.** 

**EXPECTATIONS: TO ALLOW OUR GIRLS TO SEE THE HIGHEST LEVEL OF** 

COMPETITION AND TAKE SOMETHING FROM IT.

TOP RETURNEES: MEKAILA SMITH, CYAN RAMOS, SYDNEE LEVANDOWSKI.

EMMA BARERRA, AND GIZELLE SIQUIERIOS

COLLEGE COMMITMENTS: MEKAILA SMITH, SOUTH MOUNTAIN, AND GIZELLE

SIQUIERIOS, GRAND CANYON COMMUNITY

| PLAYER             | GRADE  |
|--------------------|--------|
| EMMA BARERRA       | 12     |
| GIZELLE SIQUIERIOS | 12     |
| MEKAILA SMITH      | 12     |
| TAYLOR MASSEY      | 12     |
| CAROLINE FELIZ     | 11     |
| SYDNEE LEVANDOWS   | SKI 11 |
| KENNEDY MASSEY     | 11     |
| CAMERON METCALF    | 11     |
| CYAN RAMOS         | 11     |
| ONORA FARNEY       | 10     |
| RONJA NORSTROM     | 10     |
| CEANNA RAMIREZ     | 09     |
| CHARLOTTE APODA    | CA 09  |
| NAYELLI BANUELOS   | 09     |
|                    |        |