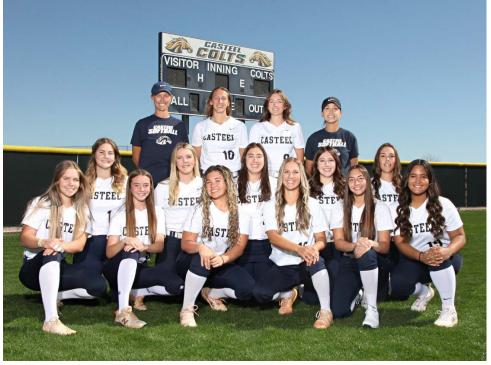

## CASTEEL HIGH SCHUUL

**CASTEEL HIGH SCHOOL** 

24901 SOUTH POWER ROAD, QUEEN CREEK, AZ

**ENROLLMENT: 3,271** 

SCHOOL COLORS: NAVY AND VEGAS GOLD

PRINCIPAL: JAYSON PHILLIPS

DIVISION / CONFERENCE: 5A/ SANTAN ATHLETIC DIRECTOR: RYAN RIDENOUR HEAD COACH: JESSICA PARRA BONILLA

ASST. COACHES: CHERI SMITH AND TIFFANY MONDHINK

RECENT HISTORY: 2021 CONFERENCE CHAMPIONS SANTAN REGION

**EXPECTATIONS: WORK HARD** 

TOP RETURNEES: NATALIE RODRIGUEZ, REAGAN TERWILLIGER, SAGE VANDEMARK,

AND JOSLYN SAGOTE

COLLEGE COMMITMENTS: NATALIE RODRIGUEZ, WAGNER COLLEGE

| <u>#</u> | PLAYER             | GRADE       |
|----------|--------------------|-------------|
| 4        | NATALIE RODRIGUEZ  | 12          |
| 14       | REAGAN TERWILLIGER | ? <b>11</b> |
| 10       | SAGE VANDEMARK     | 11          |
| 19       | JOSLYN SAGOTE      | 10          |
| 9        | BAYLEE DOMINGUEZ   | 11          |
| 12       | KADYN VENSON       | 11          |
| 6        | GABRIELLA MAGANA   | 10          |
| 5        | BROOKLYN TURNER    | 09          |
| 16       | HAYLEE KUSS        | 11          |
| 15       | FAITH HELMANDOLLA  | R 10        |
| 3        | ISABEL RODRIGUEZ   | 10          |
| 8        | ELLIE SCHOMAS      | 11          |
| 7        | ALLISON PERRY      | 11          |
|          |                    |             |