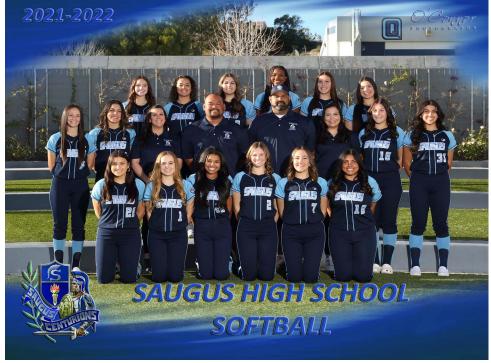

56 www.bullheadcitytoc.com

2022 Dave Kops Tournament of Champions

SAUGUS HIGH SCHOOL

21900 CENTURION WAY, SANTA CLARITA, CA

**ENROLLMENT: 2.400** 

SCHOOL COLORS: NAVY BLUE, COLUMBIA BLUE, AND SILVER

PRINCIPAL: GENI PETERSON HENRY
DIVISION / CONFERENCE: D1/CIFSS
ATHLETIC DIRECTOR: GEORGE LOPATA
HEAD COACH: AMANDA MELTON CLARK

ASST. COACHES: JEROME CASTANEDA, MIRANDA PONCE AND ANTHONY RAMIREZ

RECENT HISTORY: 2019 FOOTHILL LEAGUE CHAMPS; 2021 FOOTHILL LEAGUE 2ND

**PLACE** 

EXPECTATIONS: FOOTHILL LEAGUE CHAMPIONSHIP AND A STRONG CIF

POSTSEASON.

TOP RETURNEES: ALYSSA RAMIREZ, MARINA PROVENCIO, MADISON CAMPEAU,

HAILEY SALGADO, AND SHAE SABEDRA

COLLEGE COMMITMENTS: ALYSSA RAMIREZ. FRESNO STATE AND

MARINA PROVENCIO, MERCY COLLEGE.

| #  | PLAYER (               | GRADE |
|----|------------------------|-------|
| 36 | AVERY ALVAREZ          | 10    |
| 12 | CHARLOTTE BURNET       | Γ 11  |
| 2  | MADISON CAMPEAU        | 11    |
| 23 | KRISTINA CARTA         | 12    |
| 7  | BRIANNA COE            | 09    |
| 3  | CAITLYN CONNOLLY       | 12    |
| 1  | JENNA ESPINOZA         | 12    |
| 20 | KAYLA PEREZ            | 11    |
| 38 | MARINA PROVENCIO       | 12    |
| 44 | ALYSSA RAMIRE <b>Z</b> | 12    |
| 28 | KAYLA ROSSELLO         | 12    |
| 4  | SHAE SABEDRA           | 11    |
| 8  | AVERY SALAZAR          | 09    |
| 33 | HAILEY SALGADO         | 11    |
| 88 | SAMI STADTLANDER       | 11    |
| 6  | KAYLIE STAUFFER        | 10    |
| 22 | KENNEDY THOMPSON       | l 10  |
| 9  | MIYA WILSON            | 12    |