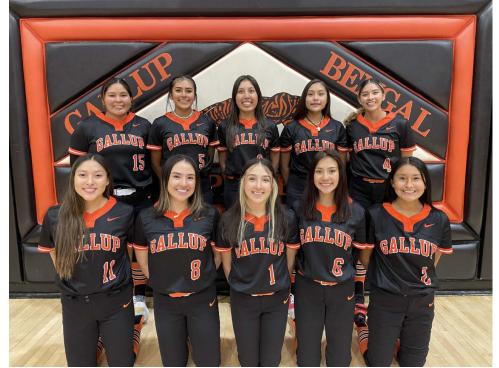

**GALLUP HIGH SCHOOL** 

1055 RICO STREET, GALLUP, NM

**ENROLLMENT: 746** 

SCHOOL COLORS: ORANGE AND BLACK

PRINCIPAL: TAMMY HALL

**DIVISION / CONFERENCE: 1-4A** 

ATHLETIC DIRECTOR: JESSICA DOOLEY HEAD COACH: RAYFERT SPENCER

ASST. COACHES: CRYSTAL PABLO AND WILLIAM HAINES

TOP RETURNEES: SENIAH HAINES, CIARA SPENCER, TAYLOR MORGAN, AND

**ALEXIS TSOSIE-HOOD** 

RECENT HISTORY: NEW MEXICO 1-AAAA STATE RUNNER UP 2021

EXPECTATIONS: WINNING THE 2022 NEW MEXICO STATE 1-4A CHAMPIONSHIP COLLEGE COMMITMENTS: CIARA SPENCER, TRINIDAD STATE COLLEGE AND

TAYLOR MORGAN, TRINIDAD STATE COLLEGE

| #  | PLAYER GI           | RADE |
|----|---------------------|------|
| 1  | Brenna Becenti      | 10   |
| 2  | MORGAN BELONE       | 08   |
| 4  | CIARA SPENCER       | 12   |
| 5  | SENIAH HAINES       | 10   |
| 6  | JAZMINE MARRUFO     | 10   |
| 7  | MIKAYLA DENEZPI     | 11   |
| 8  | CHAYLEE BECENTI     | 12   |
| 9  | TAYLOR MORGAN       | 12   |
| 11 | REANNA CHEE         | 10   |
| 12 | STEPHANESHA CHARLIE | 10   |
| 13 | LEIA TSO            | 08   |
| 15 | ALEXIS TSOSI HOOD   | 12   |
|    |                     |      |