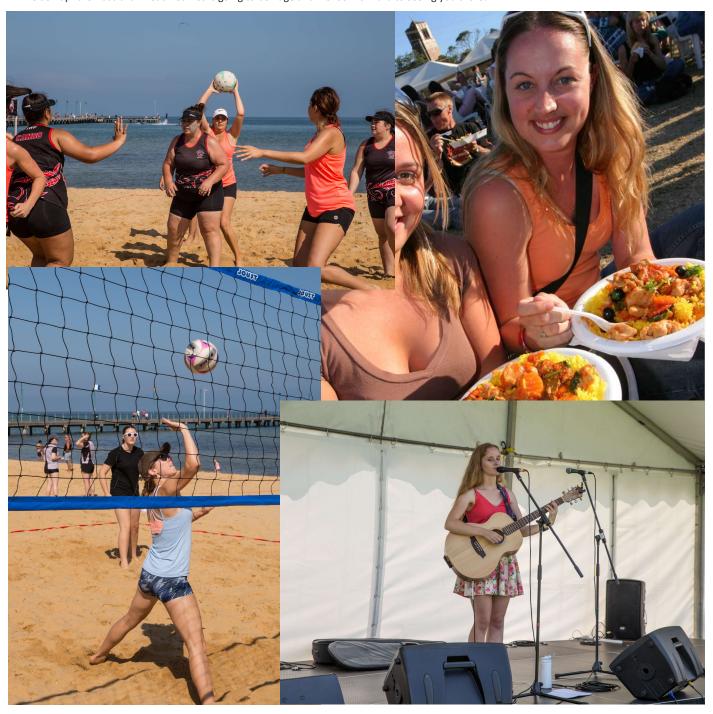

## FOOD TRUCK & LIVE MUSIC GUIDE

### **LOCATION - SEMAPHORE BEACH FORESHORE**

Food Trucks Include: Candela Food, Potato on a stick, Salsa's, Squid Inc,
Kpop Chicken, Gourmet Grillerz, Signor Arrosticini, Brookly Bites, Caro Club,
El Diablo Pizza, Clucking Deliciuos, Soza Sri Lankan Street Food,
Babs Greek, Clark St Catering, Afri-Disiac, Staazi and Co, Tuckerbox Foods,
UzGozleme, Frutti Juice, Crepe Bar, Strawberries Galore, BTD Coffee, Bobaz T,
Sunshine Ice Block, Naturas ice cream

FRIDAY 16 NOVEMBER 1700-2000 DJ Tommy

1930-2100 Free Outdoor Movie - Jumanji 2

SATURDAY 17 NOVEMBER 1300-1500 Kayler Woithe

1500-1800 Peachy Keen (Acoustic Duo)

1800-2000 Jazzie Bee

SUNDAY 18 NOVEMBER 1500-1700 Kayler Woithe