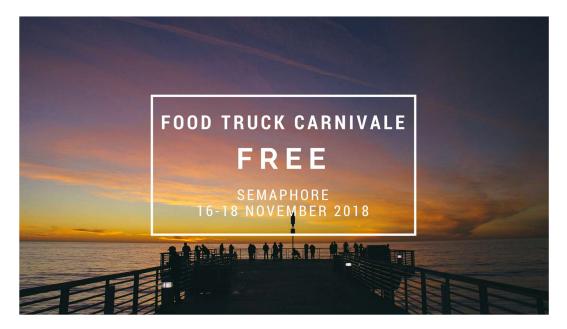

## FOOD TRUCK & LIVE MUSIC GUIDE

### **LOCATION - SEMAPHORE BEACH FORESHORE**

Food Trucks Include: Candela Food, Potato on a stick, Salsa's, Squid Inc,
Kpop Chicken, Gourmet Grillerz, Signor Arrosticini, Brookly Bites, Caro Club,
El Diablo Pizza, Clucking Deliciuos, Soza Sri Lankan Street Food,
Babs Greek, Clark St Catering, Afri-Disiac, Staazi and Co, Tuckerbox Foods,
UzGozleme, Frutti Juice, Crepe Bar, Strawberries Galore, BTD Coffee, Bobaz T,
Sunshine Ice Block, Naturas ice cream

FRIDAY 16 NOVEMBER 1700-2000 DJ Tommy

1930-2100 Free Outdoor Movie - Jumanji 2

SATURDAY 17 NOVEMBER 1300-1500 Kayler Woithe

1500-1800 Peachy Keen (Acoustic Duo)

1800-2000 Jazzie Bee

SUNDAY 18 NOVEMBER 1500-1700 Kayler Woithe

1700-2000 **DJ Tommy** 

FRIDAY 16 NOVEMBER - 5PM - 9PM
SATURDAY 17 NOVEMBER - 12PM - 9PM
SUNDAY 18 NOVEMBER - 12PM - 8PM

## FREE ENTRY!

FOOD TRUCK FESTIVAL - KIDS AMUSEMENTS - LIVE MUSIC 15+ Sports - Beach Bar - Free Outdoor Movie