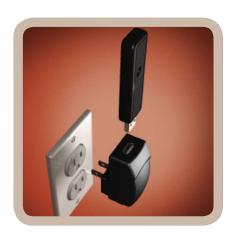

Qrelay extends the capability of QMotion® shades by assisting signal transmission and reception when needed and is compatible with all QMotion® transmitters.

Qrelay is easy to use. Just plug into a standard wall outlet.

Fabricator of Automated & Custom Window Coverings

www.porterpreston.com email <u>customerservice@porterpreston.com</u> Ph 866-753-1113 Fx 203-597-8828