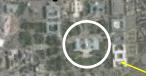

# WASHINGTON MASONIC NATION SPIRIT OF ANTICHRIST GOVERNING THE NEW ATLANTEAN CAPITAL

The pyramid configuration is off by 6° and is interwoven by the snake that appears to hold the whole complex together. This would render the symbology of Lucifer, the Dragon from whom the coming AntiChrist and False Prophet derive their power. In the ancient pyramid complexes, the buildings like that of Chechen Itza were directly associated with the descending Shining Sarpent. The pyramids were 9 steps in height as is the main pyramidion of the Masonic Memorial to Washington; it incorporates the same principle of the 'Phoenix' running down the stairs of the pyramid. What the recurring them and dates of this is to occur on is the Year of Light 5776. This is when the Temple, the capstone comes down from Heaven to complete their Temple of Light. The Masonic Memorial has a mural of the Ark of the Covenant and how the Luciferians are salivating to have it be in their possession to present it to their Dark Lord Lucifer to sit on in the very Holy of Holies that the Memorial is constructed to represent, the anthropomorphic man of the Temple of Solomon.

# Washington Masonic Memorial

The pyramid configuration is off by 6° and is interwoven by the snake that appears to hold the whole complex together. This would rende the symbology of Lucifer, the Dragon from whom the coming AntiChrist and False Prophet derive their power. In the ancient pyramid complexes, the buildings like that of Chechen Itza were directly associated with the descending Shining Serpent. The pyramids were 9 steps in height as is the main pyramidion of the Masonic Memorial to Washington; it incorporates the same principle of the 'Phoenix' running down the stars of the pyramid. What the recurring them and dates of this is to occur on is the Year of Light 5776. This is when the Temple, the capstone comes down from Heaven to complete their Temple of Light. The Masonic Memorial has a mural of the Ark of the Covenant and how the