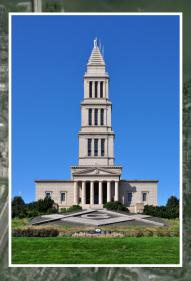

# WASHINGTON MASONIC NATION SPIRIT OF ANTICHRIST GOVERNING THE NEW ATLANTEAN CAPITAL

The pyramid configuration is off by 6° and is interwoven by the snake that appears to hold the whole complex together. This would render the symbology of Lucifer, the Dragon from whom the coming AntiChrist and False Prophet derive their power. In the ancient pyramid complexes, the buildings like that of Chechen Itza were directly associated with the descending Shining Sarpent. The pyramids were 9 steps in height as is the main pyramidion of the Masonic Memorial to Washington; it incorporates the same principle of the 'Phoenix' running down the stairs of the pyramid. What the recurring them and dates of this is to occur on is the Year of Light 5776. This is when the Temple, the capstone comes down from Heaven to complete their Temple of Light. The Masonic Memorial has a mural of the Ark of the Covenant and how the Luciferians are salivating to have it be in their possession to present it to their Dark Lord Lucifer to sit on in the very Holy of Holies that the Memorial is constructed to represent, the anthropomorphic man of the Temple of Solomon.

# Washington Masonic Memorial

The pyramid configuration is off by 6° and is interwoven by the snake that appears to hold the whole complex together. This would rende the symbology of Lucifer, the Dragon from whom the coming AntiChrist and False Prophet derive their power. In the ancient pyramid complexes, the buildings like that of Chechen Itza were directly associated with the descending Shining Serpent. The pyramids were 9 steps in height as is the main pyramidion of the Masonic Memorial to Washington; it incorporates the same principle of the 'Phoenix' running down the stars of the pyramid. What the recurring them and dates of this is to occur on is the Year of Light 5776. This is when the Temple, the capstone comes down from Heaven to complete their Temple of Light. The Masonic Memorial has a mural of the Ark of the Covenant and how the