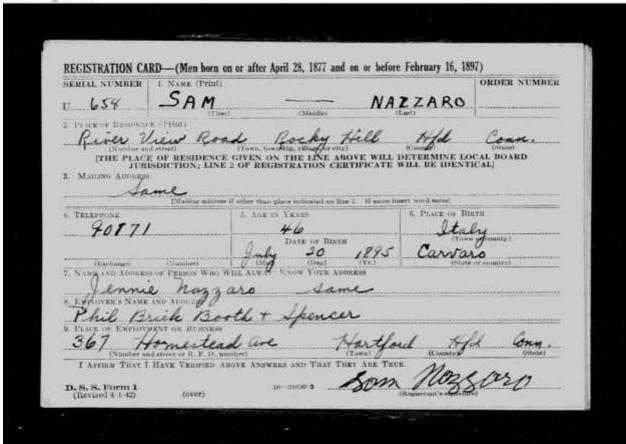

|       |                  |                                                                |                                                       | of Conn                          |                                         |                            |         |                 |
|-------|------------------|----------------------------------------------------------------|-------------------------------------------------------|----------------------------------|-----------------------------------------|----------------------------|---------|-----------------|
|       |                  | rection of an acceptain informing questions.                   | act of the Le                                         |                                  | enecticut, ap                           | ite. I the                 |         | upon you to     |
| TOW   | N or CITY        | Rocky                                                          | Hill                                                  |                                  | DATI                                    | Feb.                       | 27,191  | 7               |
| FULL  | NAME.            |                                                                | . L. Holm<br>Rocky Hi                                 | 11                               | ser or Possel Free Dis                  |                            | 16      |                 |
| T.    | What ii your pr  | esent Trade, Occ                                               | upation or Profes                                     | sion. 9                          | Carper                                  | iter                       | 1/2     |                 |
| 2. 1  | lave you expen   | imor is any other                                              | Trade, Occupat                                        | tion or Profession               | 2 No                                    | (State                     | whith.) |                 |
| 3.    | What is your A   | ge) 27                                                         | Н                                                     | night) 5 ft                      | 8 in                                    | Weight?                    | 135     |                 |
| 4.    | Are you Manie    | d 2 Single 2 or 1                                              | Widower? 8                                            | ingle                            |                                         |                            |         |                 |
| 5. 1  | low many per     | sons are depende                                               | nt on you for                                         | support? No                      | ne                                      |                            |         |                 |
| 6.    | Ane you a citiz  | en of the United                                               | States?                                               |                                  | Yes /                                   |                            |         |                 |
| 7.    | f not a citizen  | of the United S                                                | tates have you t                                      | taken out your fi                | nt papers?                              |                            |         |                 |
|       |                  | of the United S                                                |                                                       |                                  | 110000000000000000000000000000000000000 |                            | 19      |                 |
| 9. 1  | fave you ever    | done any Milita                                                | ry or Naval Ser                                       | vice in this or a                | ay other Count                          | y 7                        | No      | 3               |
|       | Where?           |                                                                | low Long?                                             |                                  | What Branch?                            | -                          | Rank?   |                 |
| 10, 1 | lave you any     | serious physical d                                             | heability? No                                         |                                  |                                         |                            |         | -               |
| 11.   | Ride a motor     | of the following: yele > No yele > No Any is simple coastw Yes | Understand tele<br>experience with<br>the navigation? | graphy? No<br>electrical machine | Operate a v<br>197 Bi G<br>Any expe     | vireless? M<br>Handle a bo | Any     | experience with |
| enume | I hereby centify | that I have per paye them to me.                               | -                                                     | ed the above is                  | 77                                      | and that                   |         | TOUCH REPORT AT |

**World War I Draft Registration** 

## Holmes, Edward Edmond

| DATE       | EVENT                                         | WHERE         | NOTES                      |
|------------|-----------------------------------------------|---------------|----------------------------|
| 1898/05/19 | Birth                                         | Rocky Hill,   |                            |
|            |                                               | Connecticut   |                            |
|            |                                               |               |                            |
| 1917/04/23 | Fireman 3 <sup>rd</sup> Class, Receiving Ship | Boston,       | A Receiving Ship is a ship |
|            |                                               | Massachusetts | that is used in harbor to  |
|            |                                               |               | house newly recruited      |
|            |                                               |               | sailors before they are    |
|            |                                               |               | assigned to a ship's crew  |
| 1917/01/21 | Section Headquarters                          | Boston,       |                            |
|            |                                               | Massachusetts |                            |
| 1918/07/01 | Section Base                                  | Boston,       | A Section Base was a small |
|            |                                               | Massachusetts | naval base for Coastal     |
|            |                                               |               | patrol and submarine       |
|            |                                               |               | defense.                   |
| 1918/12/06 | Inactive duty, Boston Section                 | Boston,       | Rank = Coxswain            |
|            | Base                                          | Massachusetts |                            |
| 1920/04/23 | Discharge                                     |               |                            |
|            | 1916/07/29                                    |               |                            |
| 1986/07/30 | Last Residence                                | Rocky Hill,   |                            |
|            |                                               | Connecticut   |                            |
| 1986/07/30 | Death                                         | Hartford,     |                            |
|            |                                               | Connecticut   |                            |