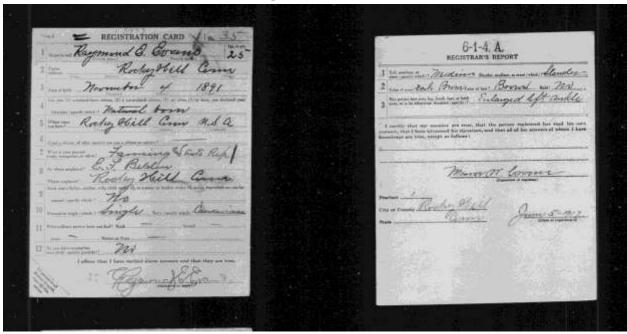

### Croce, Felix B.

| DATE       | EVENT                           | WHERE            | NOTES |
|------------|---------------------------------|------------------|-------|
| 1897/10/28 | Birth                           | Rocky Hill,      |       |
|            |                                 | Connecticut      |       |
| 1918/04/19 | Enlisted in the Regular Army    | Fort Slocum, New |       |
|            |                                 | York             |       |
| 1918/04/19 | 2 <sup>nd</sup> Recruit Company | Fort Slocum, New |       |
|            |                                 | York             |       |
| 1918/07/17 | Recruit Detachment 8th Cavalry  |                  |       |
| 1918/08/27 | Troop A, 8th Cavalry            |                  |       |
| 1919/02/17 | Honorable Discharge             |                  |       |
| 1920/00/00 | Carpenter, hardware factory     |                  |       |
| 1979/09/14 | Death                           | Rocky Hill,      |       |
|            |                                 | Connecticut      |       |