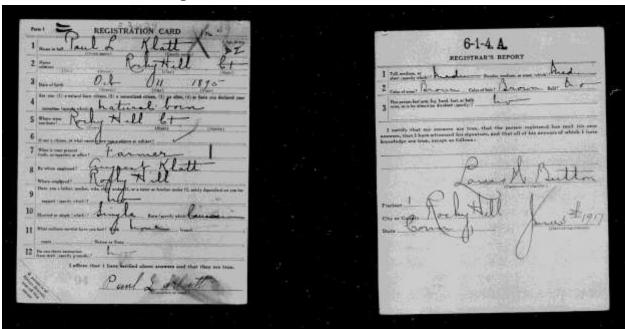

**Dennis Hayes in American Legion Photographs** 

### Hick, Harry Roland

| DATE       | EVENT                                 | WHERE            | NOTES                                                                             |
|------------|---------------------------------------|------------------|-----------------------------------------------------------------------------------|
| 1893/11/16 | Birth, native born                    | Cromwell,        |                                                                                   |
|            |                                       | Connecticut      |                                                                                   |
| 1912/00/00 | He was the first ham radio            |                  |                                                                                   |
|            | operator in Rocky Hill                |                  |                                                                                   |
| 1917/06/05 | WWI Draft Registration                | Rocky Hill,      |                                                                                   |
|            |                                       | Connecticut      |                                                                                   |
| 1917/06/05 | Employed at Aetna Life Insurance      | Hartford         | He was a graphic artist from                                                      |
|            | Company, Illustrator & Designer       | Connecticut      | an early age. Some of his art<br>work is at the Rocky Hill<br>Historical Society. |
| 1918/04/27 | Aviation Section Signal Corps,        | Sacketts Harbor, |                                                                                   |
|            | Madison Barracks                      | New York         |                                                                                   |
| 1918/04/27 | Aviation Section, Signal Corps,       | Madison          |                                                                                   |
| after      | 50 <sup>th</sup> Photographic Section | Barracks,        |                                                                                   |
|            |                                       | Ellington Field, |                                                                                   |
|            |                                       | Houston, Texas   |                                                                                   |
| 1918/04/27 | Enlisted in Regular Army              | East Hartford,   |                                                                                   |
|            |                                       | Connecticut      |                                                                                   |
| 1918/04/27 | U.S. Government Aerial                | Rochester, New   | Rank = Sergeant                                                                   |
| after      | Photographic School, Eastman<br>Kodak | York             | 5 week course                                                                     |
| 1919/04/12 | Discharged at Ellington Field         | Houston, Texas   |                                                                                   |
| 1919/04/12 | Illustrator & Designer                | Hartford         |                                                                                   |
| after      |                                       | Connecticut      |                                                                                   |
| 1942/04/27 | Old Man's Draft                       | Hartford         |                                                                                   |
|            |                                       | Connecticut      |                                                                                   |
| 1942/04/27 | Employed at Aetna Life Insurance      | Hartford         |                                                                                   |
|            | Company                               | Connecticut      |                                                                                   |
| 1942/04/27 | Lived at 29 Chapin Street             | Rocky Hill,      | Built house, 1929 (crash)                                                         |
|            |                                       | Connecticut      |                                                                                   |
| 1974/01/17 | Place of last residence               | Rocky Hill,      |                                                                                   |
|            |                                       | Connecticut      |                                                                                   |
| 1974/01/17 | Death                                 | Hartford,        |                                                                                   |
|            |                                       | Connecticut      |                                                                                   |