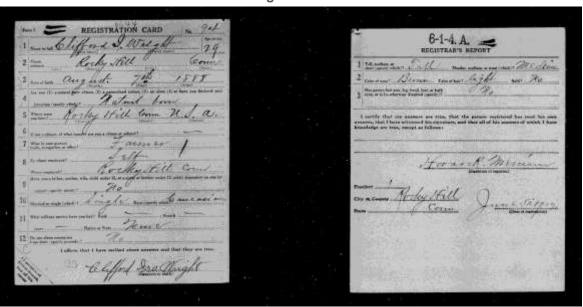

## Honorable Discharge from the United States Army

This is to Certify, That Wallace Wm. Randall # 1671689, Private /Cl, Co. C. 317 F. S. Br. THE UNITED STATES ARMY, as a TESTIMONIAL OF HONEST AND FAITHFUL SERVICE, is hereby HONOI ABLY DISCHARGED from the military service of the UNITED STATES, by reason of Said Wallace Um. Pandall was born in Pocky Hill in the State of Conn.