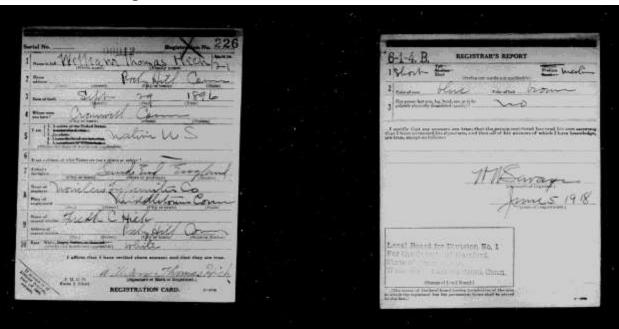

person and that the answers to the questions                                                                                     |
| enur |                                                                                                                                                                                                          |
|      | merated are as he gave them to me.  6. A maynout Military Lensus Agent.                                                                                                                                  |
|      |                                                                                                                                                                                                          |

### **WWI Draft Registration**



### Military Service Record

| with photographs and add<br>Your completed Questionna<br>took in the great conflict.<br>Title Page and Table of Cor |                      | far as possible with such in<br>, if available, to Departm<br>children and to their childs<br>did the accompanying list<br>War Records relating to the |                  |                                    | return<br>rd, Con<br>part y<br>form t |
|---------------------------------------------------------------------------------------------------------------------|----------------------|--------------------------------------------------------------------------------------------------------------------------------------------------------|------------------|------------------------------------|--------------------------