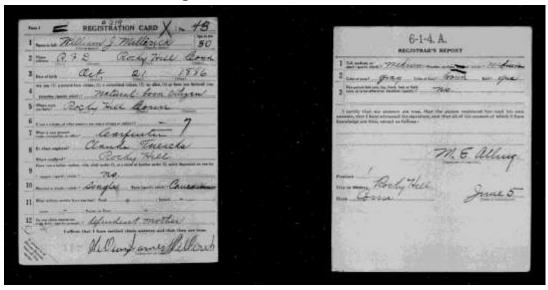

#### WWI Draft Registration Cards

At several draft events, the Selective Service required all men born between 1872 and September 1900 who were not in active military service by June 1917 to register for the draft. They filled out cards which provided personal information including: name, age, residence, citizenship status, occupation, dependents, marital status, prior military experience, exemption requests, and physical appearance, and disabilities. These cards were used by the draft board to select candidates for induction. The Board's decisions were appealable but the inductee had to make a compelling case to be exempted.