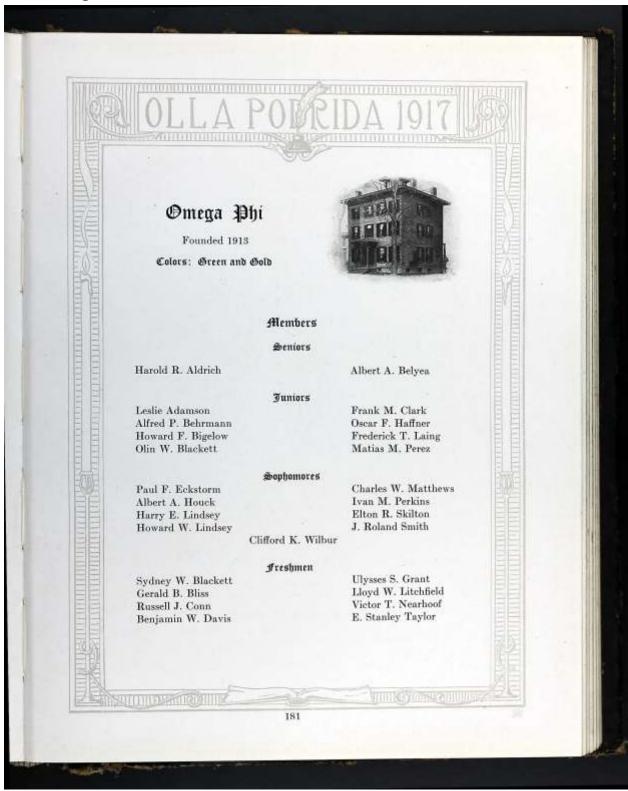

Upon reporting to your Local Board, you will not need, and you should not bring with you, anything except hand baggage. You will not be permitted to take trunks or boxes with you on the train. You should take only the following articles: A pair of strong comfortable shoes to relieve your feet from your new regulation marching shoes; not to exceed four extra suits of underclothing; not to exceed six extra pairs of socks; four face and two bath towels; a comb, a brush, a toothbrush, soap, tooth powder, razor, and shaving soap. It will add to your comfort to bring one woolen blanket, preferably of dark or neutral color. This blanket should be tightly rolled, the ends of the roll should be securely bound together and the loop of the blanket thus formed slung from your left shoulder to your right hip.

You should wear rough strong clothing and a flannel shirt, preferably an olive-drab shirt of the kind issued to soldiers.

NOTE.—Local Boards may have prepared, in the form of a rubber stamp, and stamp in below or on the back hereof any special instructions such as a direction to request permission to eat and spend the last night at home, as it may desire to give.

> > (Stamp in designation of Local Board.)

3-6118

P. M. G. O. Form 1028A

**WWI Soldier's Insurance Certificate** 

| 多多多多      | TREASURY DEPARTMENT BUREAU OF WAR RISK INSURANCE                                                                                                                                                                                                                                                                                                                                                                                                                                                                                                                                                                                                      |
|-----------|-------------------------------------------------------------------------------------------------------------------------------------------------------------------------------------------------------------------------------------------------------------------------------------------------------------------------------------------------------------------------------------------------------------------------------------------------------------------------------------------------------------------------------------------------------------------------------------------------------------------------------------------------------|
| 多多多多      | TREASURY DEPARTMENT  BUREAU OF WAR RISK INSURANCE  WASHINGTON D. C.                                                                                                                                                                                                                                                                                                                                                                                                                                                                                                                                                                                   |
| 金         | CERTIFICATE No. 4173703                                                                                                                                                                                                                                                                                                                                                                                                                                                                                                                                                                                                                               |
| 奎         | Date insurance effective Sept 17 1918                                                                                                                                                                                                                                                                                                                                                                                                                                                                                                                                                                                                                 |
| 本         | Chis Certifies That Dennis Joseph Hayes                                                                                                                                                                                                                                                                                                                                                                                                                                                                                                                                                                                                               |
| 多多多多多多多多多 | Subject to the payment of the premiums required, this insurance is granted under the authority of an Act amending "An Act entitled 'An Act to authorize the establishment of a Bureau of War Risk Insurance in the Treasury Department,' approved September 2, 1914, and for other purposes," approved October 6, 1917, and subject in all respects to the provisions of such Act, of any amendments thereto, and of all regulations thereunder, now in force or hereafter adopted, all of which, together with the application for this insurance, and the terms and conditions published under authority of the Act, shall constitute the contract. |
| 多多多多多     | William C. He Lange Director of the Bureau of War Risk Insurance.                                                                                                                                                                                                                                                                                                                                                                                                                                                                                                                                                                                     |
| 帝         |                                                                                                                                                                                                                                                                                                                                                                                                                                                                                                                                                                                                                                                       |