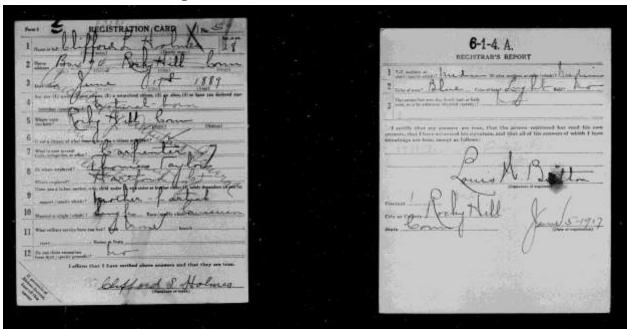

**United States World War I Draft Registration Cards** 

**Deferment Revocation** 

### WAR DEPARTMENT

INCLUDING THE TOWNS OF Newington Rocky Hill LOCAL BOARD FOR DIVISION NO. 1 COUNTY OF HARTFORD STATE OF CONNECTICUT

Emil L. G. Hobenthal, Chairm

OFFICE: WELLS HALL, MAIN STREET.

EAST HARTFORD. CONN., August 23,1918.

FROM:

Local Board #1, East Hartford, Conn.

TO:

Dennis J. Hayes, Wethersfield, Conn.

SUBJECT: Revocation of Deferred Induction.

The Local Board hereby revokes deferred induction as granted you July 23,1918. You will therefore report for induction into service in accordance with the enclosed order on the date specified. It is understood that nthis procedure is taken in order that your brother , Charles, may be left at home.