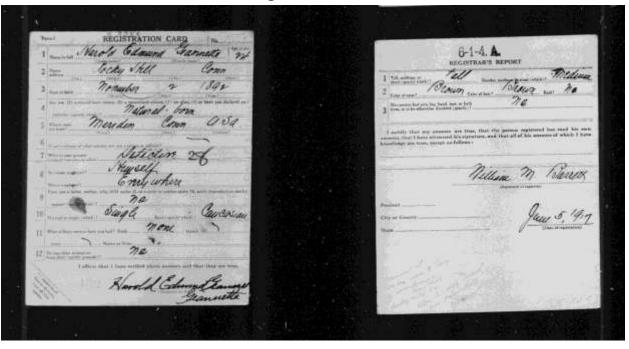

### **United States World War I Draft Registration Cards**

### **Connecticut, District Court Naturalization Indexes**

|                       | No. 3384838                                                 |
|-----------------------|-------------------------------------------------------------|
| Name                  | DI GIOVANNI, Nigola                                         |
| residing at 239 1     | main Street, Rocky Hill, Conn.                              |
| Age35yea              | rs. Date of order of admission Feb. 27th, 1931              |
| Date certificate issu | ed February 27th, 1931 by the                               |
| U.S. DISTR            | ICT Court at HARTFORD, CONNECTICUT                          |
| Petition No17         | Vicola Di Giovanni<br>(Complete and Me signature of holder) |