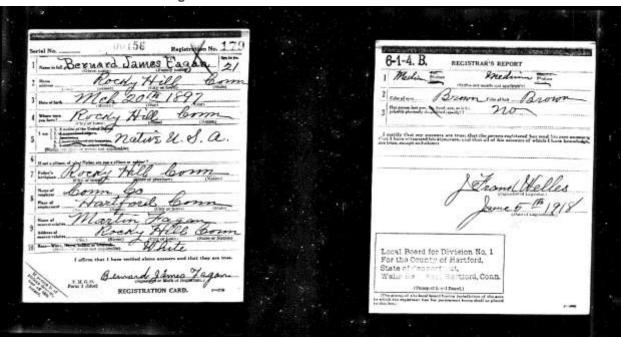

### DeJohn, Angelo

| DATE       | EVENT                                                  | WHERE                               | NOTES                                                                           |
|------------|--------------------------------------------------------|-------------------------------------|---------------------------------------------------------------------------------|
| 1891/09/01 | Birth                                                  | Corvara,Pescara,<br>Abbruzzi, Italy | Last name appears as John in the Service Record and DiJohn on the WWI Memorial. |
|            |                                                        |                                     | Angelo may have been related to Benjamin DeJohn to real estate developer.       |
| 1917/06/05 | WWI Draft Registration                                 | Rocky Hill,<br>Connecticut          |                                                                                 |
| 1917/06/05 | Employed as Mason, Foster-<br>Merriam & Co.            | Rocky Hill,<br>Connecticut          |                                                                                 |
| 1918/01/31 | Inducted into the National Army (U.S. Army)            | East Hartford,<br>Connecticut       |                                                                                 |
| 1918/01/31 | Air Service Mobilization Depot                         | Camp Sevier,<br>South Carolina      | Camp Sevier was a National<br>Guard Mobilization &<br>Training facility         |
| 1918/05/18 | 1 <sup>st</sup> Construction Company,<br>Headquarters  |                                     |                                                                                 |
| 1918/12/23 | Embarkment Camp School,<br>Headquarters                |                                     |                                                                                 |
| 1919/03/19 | 381 <sup>ST</sup> Brigade, Hob Cas?                    |                                     |                                                                                 |
| 1919/04/01 | 152 Iwp? Twp?, 10 <sup>th</sup> Company                |                                     |                                                                                 |
| 1919/04/01 | Honorable Discharge                                    |                                     |                                                                                 |
| 1942/04/27 | Old Man's Draft                                        | Rocky Hill,<br>Connecticut          |                                                                                 |
| 1942/04/27 | Employed at Connecticut<br>Foundry, Glastonbury Avenue | Rocky Hill,<br>Connecticut          |                                                                                 |
| 1942/04/27 | Lived at 7 Garden St.                                  | Rocky Hill,<br>Connecticut          |                                                                                 |
| 1962/11/21 | Death                                                  | Rocky Hill,<br>Connecticut          |                                                                                 |

**United States World War I Draft Registration Cards** 

United States World War II Draft Registration Cards, 1942