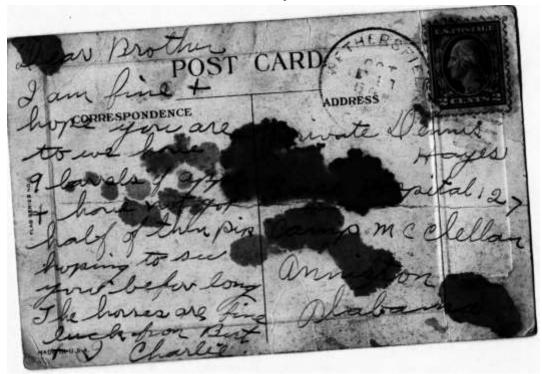

|
| 帝         |                                                                                                                                                                                                                                                                                                                                                                                                                                                                                                                                                                                                                                                       |

**Postcard from Charles to Dennis Hayes** 





#### **Appeal for Early Discharge**

STATE OF CONNECTICUT, COUNTY OF HARTFORD,

I, David Fobbins Woodhouse, of the town of Wethersfield, County of Hartford, State of Connecticut, being duly sworn do depose and any as follows:

That I am a practicing attorney in the State of Connecticut, that my home is in Wethersfield; that I am familiar with all the conditions surrounding the home of Dennis Hayes of Wethersfield; that I know it to be absolutely necessary to forestall the loss of their home by foreclosure; that Dennis Hayes, Jr. should be allowed to return home and help his father toward the support of the family or else the house and farm will be lost. I further know from my own knowledge that the family is partially dependent upon Dennis Hayes. Jr. for their support; that it is neces