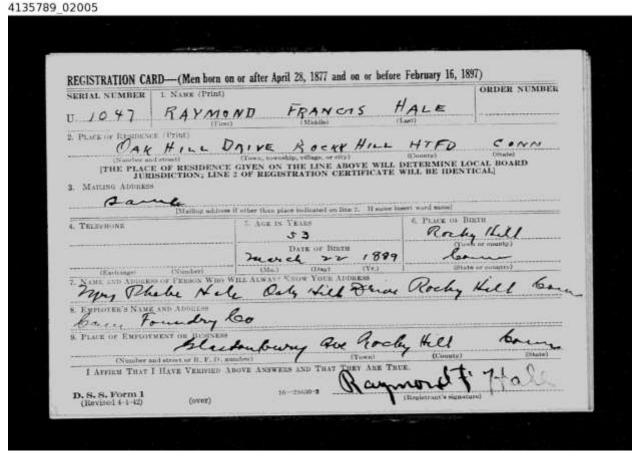

#### **Old Man's Draft**

## Evans, Raymond Ellsworth

| DATE       | EVENT                                | WHERE          | NOTES                     |
|------------|--------------------------------------|----------------|---------------------------|
| 1891/11/04 | Birth, native born                   | Rocky Hill,    |                           |
|            |                                      | Connecticut    |                           |
| 1917/06/05 | WWI registration                     | Rocky Hill,    |                           |
|            |                                      | Connecticut    |                           |
| 1917/06/05 | Employed in farming & Auto           | Rocky Hill,    |                           |
|            | repair by E.F. Belden                | Connecticut    |                           |
| 1918/07/24 | Inducted into National Army (U.S.    | East Hartford, |                           |
|            | Army)                                | Connecticut    |                           |
| 1918/07/24 | 74 <sup>th</sup> Infantry, Company B | Camp Devens,   |                           |
|            |                                      | Connecticut    |                           |
| 1918/12/04 | Promoted to Private                  | Camp Devens,   |                           |
|            |                                      | Connecticut    |                           |
| 1919/01/22 | Honorable Discharge                  | Camp Devens,   |                           |
|            |                                      | Connecticut    |                           |
| 1942/04/27 | Old Man's draft                      | Rocky Hill,    |                           |
|            |                                      | Connecticut    |                           |
| 1942/04/27 | Employed by the U.S. Postal          | Rocky Hill,    | Active in Campilio-Holmes |
|            | Service as a Rural Letter Carrier    | Connecticut    | Post of American Legion.  |
| 1971/08/03 | Death                                | West Haven,    | In VA Hospital.           |
|            |                                      | Connecticut    |                           |
|            |                                      |                | Service at Rose Hill.     |
|            |                                      |                |                           |
|            |                                      |                | May be buried at Colonel  |
|            |                                      |                | Raymond F. Gates          |
|            |                                      |                | Memorial Cemetery         |