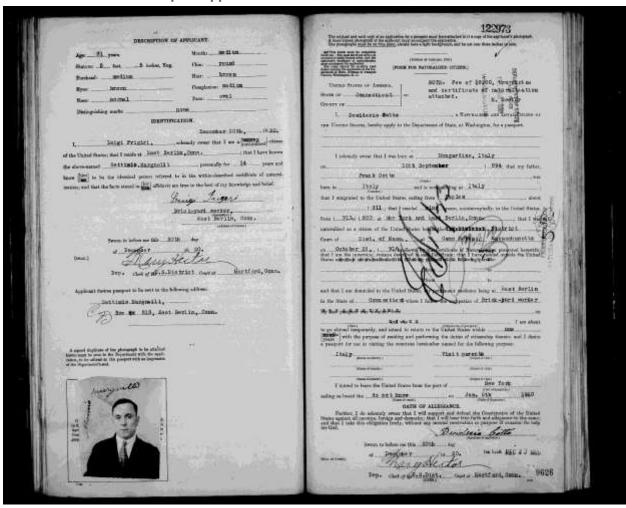

#### **Military Service Record**

+1

Note. This Questionnaire should be completed so far as possible with such information as can be furnished at once, and returned with photographs and additional notes or letters, if available, to Department of War Records, State Library, Hartford, Conn. Your completed Questionnaire will convey to your children and to their children, your story in your own words, of the part you took in the great conflict. The 'Roll of Honor' and the accompanying list of names certified by a town official, will form the Title-Page and Table of Contents to the volumes of War Records relating to those in service from your Town.

#### Connecticut Participation in the World War

11890

# State of Connecticut MILITARY SERVICE RECORD

D. H. R.-Forn L. Ed. 3

| Name in full Boo7           | #                 | Robert        |                       | Hours day      | -                   |
|-----------------------------|-------------------|---------------|-----------------------|----------------|---------------------|
| (family                     | parte)            | (first name)  |                       | (middle names) | STATE OF THE PARTY. |
| Date of birth (month)       |                   | (day)         |                       | 1009           |                     |
| Place of birth Rock         | 1 11.00           | 1,59750       | Com.                  | 45             |                     |
| (hown)                      | 13 1              | ounty)        | (state)               | (country)      |                     |
| Name of father CKC          | 17092             | A             | Birthplace            | (country)      |                     |
| Maiden name of mother       | adele x           | lage          | Birthplace.           | 4.8            |                     |
|                             |                   | 0 1           | 11.7                  | (country)      |                     |
| Are you White, Colored, l   | Indian or Mongoli | an? G         | nue 0                 |                |                     |
| Citizen July Vol            | ter ///o          | Church 4      | iscopal (Occomination |                |                     |
| Married Yes                 | 192               | o at new      | Britan                | bour.          |                     |
| To alice Louise             | Both              | Born Dec      | 24. 80 1883           | " new Brito    |                     |
| (maiden name)               | 00 6'01           | ,             |                       | 7/             | Danie               |
| Children Mauruil            | Elogabeth.        | Born Ju       | ne 5th 19/3           | at Meriden     | 181                 |
|                             | 0                 | Born          | - 1                   | at             |                     |
|                             |                   |               | -                     |                |                     |
|                             |                   | Born          |                       | at             |                     |
| Fraternal Orders            | 200               |               |                       |                |                     |
|                             | The               |               |                       |                |                     |
| and the same of the         | or training       |               |                       |                |                     |
| revious multary service of  |                   | Mare          |                       |                |                     |
| Previous military service ( |                   | / UP NC       |                       |                |                     |
| rrevious military service ( |                   | / PRIC        |                       |                |                     |
| Previous mintary service (  |                   | / <i>(FIX</i> |                       |                |                     |
|                             |                   | An            | hitect                |                |                     |
|                             | ito the service   | are           | hitect                |                |                     |
|                             | nto the service   | are           | hitect                |                |                     |
| Occupation before entry is  | nto the service   | ane<br>Jelj.  | hitect                |                |                     |
| Occupation before entry is  | employer          | Self.         | hitect<br>4. Meri     | de New H       | hea                 |

| Inducted into service or enlisted on            | WAR RECO                                            | at Hart                                   |                                                                                   |
|-------------------------------------------------|-----------------------------------------------------|-------------------------------------------|-----------------------------------------------------------------------------------|
| day                                             | / (date)                                            | Luartern                                  | aster 3d class                                                                    |
|                                                 |                                                     |                                           | section of                                                                        |
| in the Mayo                                     | d Reserve                                           | etc.)                                     |                                                                                   |
|                                                 | d, Home Guard, National Army, Nav                   | ry, Naval Reserve, or Marine              | Dirpid                                                                            |
|                                                 |                                                     | dentification number                      |                                                                                   |
| Assigned originally to                          | (company)                                           | (peginnent)                               | (division)                                                                        |
| (or) S. P. 98                                   | (Junipus)                                           | Brookly                                   | navy yard.                                                                        |
| (ship)                                          |                                                     |                                           | (place)                                                                           |
| Trained or stationed before going to            |                                                     |                                           | to (date)                                                                         |
| School, camp, station, ship                     | From (date)                                         |                                           |                                                                                   |
| 1 Drockly 1                                     | way your 12                                         | fail 10th                                 | may 1 2 191,                                                                      |
| -                                               | 11                                                  |                                           | V                                                                                 |
| Promoted:— Prom (rank)  S.M. 3 f class  Endigen | M.55. Us<br>M.3.5.<br>to (rank)<br>Epsign<br>Lieut. | rgima Feb 1<br>A syrld 1918 2<br>Ryndam m | of 1916 along allant. Belly and July of Date 100 1916 April 2015 1916 Dec 10 1916 |
| Embarked from New Ye                            | rk City                                             | on 4.5.5                                  | Ryndam                                                                            |
| may 2 - 1918.                                   | tont                                                | Breet                                     | may 12 19                                                                         |
| (data)                                          | 4                                                   | (foreign port)                            | (data)                                                                            |
| Proceeded from Mal W.                           | 2 to                                                | Trance                                    | livery moul                                                                       |
| From during                                     | The next to                                         | year unt                                  | 1. May 2 nd 1                                                                     |
| From on tr                                      | sushort Is                                          | 1.5.5 Ru.                                 | dam (tere)                                                                        |
| FIOR CONTRACTOR OF STREET                       | 7                                                   | 7                                         | (date)                                                                            |
| Trained or stationed abroad: -                  | Wasse                                               | D (2.4.)                                  |                                                                                   |
| Country                                         | Place                                               | From (date)                               | to (date)                                                                         |
|                                                 |                                                     |                                           |                                                                                   |
|                                                 |                                                     |                                           |                                                                                   |
|                                                 |                                                     |                                           | 7 T - 10 - 10 - 10 - 10 - 10 - 10 - 10 -                                          |
| NOTE Should form or space in any                | case prove inadequate for reco                      | ording the desired inform                 | ration, please state facts on separat                                             |