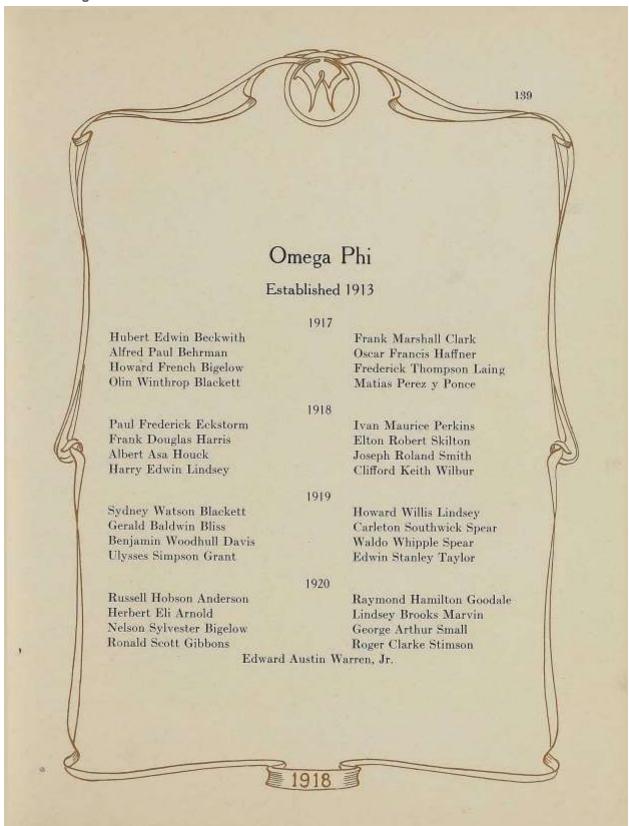

Upon reporting to your Local Board, you will not need, and you should not bring with you, anything except hand baggage. You will not be permitted to take trunks or boxes with you on the train. You should take only the following articles: A pair of strong comfortable shoes to relieve your feet from your new regulation marching shoes; not to exceed four extra suits of underclothing; not to exceed six extra pairs of socks; four face and two bath towels; a comb, a brush, a toothbrush, soap, tooth powder, razor, and shaving soap. It will add to your comfort to bring one woolen blanket, preferably of dark or neutral color. This blanket should be tightly rolled, the ends of the roll should be securely bound together and the loop of the blanket thus formed slung from your left shoulder to your right hip.

You should wear rough strong clothing and a flannel shirt, preferably an olive-drab shirt of the kind issued to soldiers.

NOTE.—Local Boards may have prepared, in the form of a rubber stamp, and stamp in below or on the back hereof any special instructions such as a direction to request permission to eat and spend the last night at home, as it may desire to give.

> > (Stamp in designation of Local Board.)

3-6118

P. M. G. O. Form 1028A

**WWI Soldier's Insurance Certificate** 

| 多多多多      | TREASURY DEPARTMENT BUREAU OF WAR RISK INSURANCE                                                                                                                                                                                                                                                                                                                                                                                                                                                                                                                                                                                                      |
|-----------|-------------------------------------------------------------------------------------------------------------------------------------------------------------------------------------------------------------------------------------------------------------------------------------------------------------------------------------------------------------------------------------------------------------------------------------------------------------------------------------------------------------------------------------------------------------------------------------------------------------------------------------------------------|
| 多多多多      | TREASURY DEPARTMENT  BUREAU OF WAR RISK INSURANCE  WASHINGTON D. C.                                                                                                                                                                                                                                                                                                                                                                                                                                                                                                                                                                                   |
| 金         | CERTIFICATE No. 4173703                                                                                                                                                                                                                                                                                                                                                                                                                                                                                                                                                                                                                               |
| 奎         | Date insurance effective Sept 17 1918                                                                                                                                                                                                                                                                                                                                                                                                                                                                                                                                                                                                                 |
| 本         | Chis Certifies That Dennis Joseph Hayes                                                                                                                                                                                                                                                                                                                                                                                                                                                                                                                                                                                                               |
| 多多多多多多多多多 | Subject to the payment of the premiums required, this insurance is granted under the authority of an Act amending "An Act entitled 'An Act to authorize the establishment of a Bureau of War Risk Insurance in the Treasury Department,' approved September 2, 1914, and for other purposes," approved October 6, 1917, and subject in all respects to the provisions of such Act, of any amendments thereto, and of all regulations thereunder, now in force or hereafter adopted, all of which, together with the application for this insurance, and the terms and conditions published under authority of the Act, shall constitute the contract. |
| 多多多多多     | William C. He Lange Director of the Bureau of War Risk Insurance.                                                                                                                                                                                                                                                                                                                                                                                                                                                                                                                                                                                     |
| 帝         |                                                                                                                                                                                                                                                                                                                                                                                                                                                                                                                                                                                                                                                       |