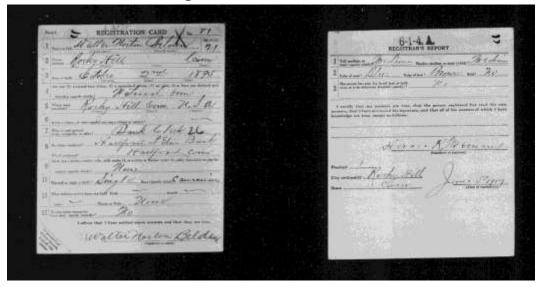

#### WWI Draft Registration Cards

At several draft events, the Selective Service required all men born between 1872 and September 1900 who were not in active military service by June 1917 to register for the draft. They filled out cards which provided personal information including: name, age, residence, citizenship status, occupation, dependents, marital status, prior military experience, exemption requests, and physical appearance, and disabilities. These cards were used by the draft board to select candidates for induction. The Board's decisions were appealable but the inductee had to make a compelling case to be exempted.