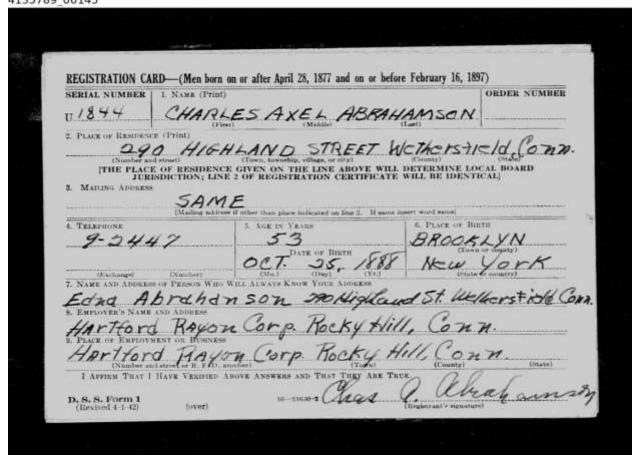

## Abrahamson, Charles Axel

| DATE       | EVENT                                 | WHERE                         | NOTES                                      |
|------------|---------------------------------------|-------------------------------|--------------------------------------------|
| 1888/10/25 | Birth, native born                    | Brooklyn, New                 |                                            |
|            |                                       | York                          |                                            |
| 1917/02/20 | U.S. Navy, Seaman, 7 years            |                               | Per Connecticut Military                   |
| before     |                                       |                               | Census – 1917                              |
| 1917/02/20 | Laborer                               | Rocky Hill,                   |                                            |
|            |                                       | Connecticut                   |                                            |
| 1917/06/05 | WWI draft registration                | Rocky Hill,                   |                                            |
|            |                                       | Connecticut                   |                                            |
| 1917/06/05 | Laborer, Dillon & Douglas             | Hartford,                     |                                            |
| 101=100110 |                                       | Connecticut                   |                                            |
| 1917/09/18 | Induction into National Army          | Camp Devens,                  | Service Number: 1 655 203                  |
|            | (U.S. Army)                           | Massachusetts                 | Pension or VA Claim No.                    |
| 1017/00/00 | 201 11/4 11                           | G P                           | XC 2 018 412                               |
| 1917/09/09 | 301rd Machine Gun Battalion,          | Camp Devens,                  | Camp Devens,                               |
| 1017/10/01 | Company A                             | Massachusetts                 | Massachusetts                              |
| 1917/10/01 | Promotion to Sergeant                 | Camp Devens,<br>Massachusetts | Quick promotion to sergeant                |
|            |                                       | Massachusetts                 | probably due to prior military experience. |
| 1917/10/01 | Duamation to Master Consent           | Camp Devens,                  | mintary experience.                        |
| 1917/10/01 | Promotion to Master Sergeant          | Massachusetts                 |                                            |
| 1918/02/01 | Rank reduced to Sergeant              | Camp Devens,                  | Why?                                       |
| 1916/02/01 | Rank reduced to Sergeant              | Massachusetts                 | w iiy :                                    |
|            |                                       | Massachusetts                 | Some sort of Procedural                    |
|            |                                       |                               | thing?                                     |
| 1918/03/19 | Promotion to First Sergeant           | Camp Devens,                  |                                            |
|            |                                       | Massachusetts                 |                                            |
| 1918/07/08 | American Expeditionary Forces         | Shipment to                   |                                            |
|            |                                       | France                        |                                            |
| 1918/11/18 | 41st Division Headquarters, 146th     | France                        | War ended on 1918/11/11                    |
|            | Machine Gun Battalion                 |                               |                                            |
| 1918/12/31 | Machine Gun Replacement Unit          | France                        |                                            |
|            | 4                                     |                               |                                            |
| 1919/02/24 | Tank Corps, 165 <sup>th</sup> Company | France                        |                                            |
| 1919/07/02 | Return from Europe                    |                               |                                            |
| 1919/07/08 | Honorable Discharge                   |                               |                                            |
| 1942/04/27 | Old Man's draft                       | Wethersfield,                 |                                            |
|            |                                       | Connecticut                   |                                            |
| 1942/04/27 | Hartford Rayon Corp.                  | Rocky Hill,                   | Belamose Corporation                       |
|            |                                       | Connecticut                   | •                                          |
| 1954/12/20 | Died                                  | Brockton,                     | Living in Wethersfield when                |
|            |                                       | Massachusetts                 | he died.                                   |

**WWI Draft Registration Card** 

Old Man's Draft 4135789 00145