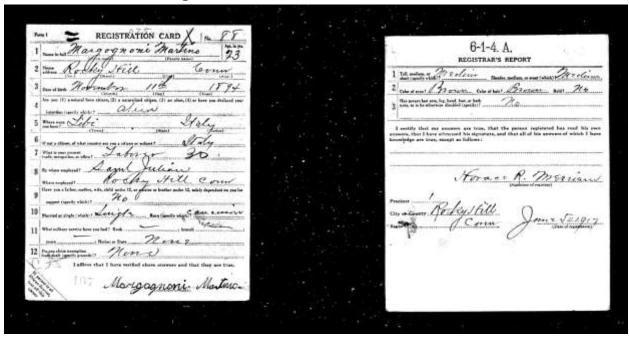

#### WWI Draft Registration Cards

At several draft events, the Selective Service required all men born between 1872 and September 1900 who were not in active military service by June 1917 to register for the draft. They filled out cards which provided personal information including: name, age, residence, citizenship status, occupation, dependents, marital status, prior military experience, exemption requests, and physical appearance, and disabilities. These cards were used by the draft board to select candidates for induction. The Board's decisions were appealable but the inductee had to make a compelling case to be exempted.