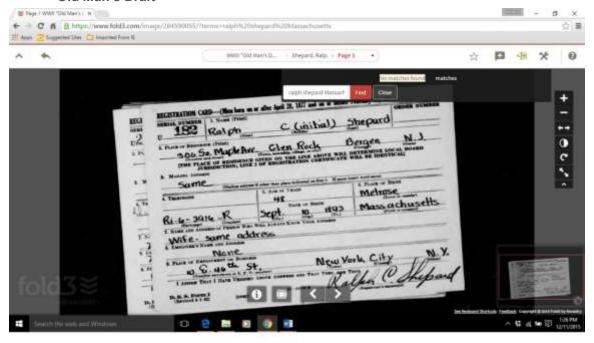

# Millerick, William, James

| DATE        | EVENT                                                | WHERE         | NOTES                     |
|-------------|------------------------------------------------------|---------------|---------------------------|
| 1886/10/21  | Birth, Native born                                   | Rocky Hill,   | William Millerick was the |
|             |                                                      | Connecticut   | veteran Agnes Millerick's |
|             |                                                      |               | brother.                  |
|             |                                                      |               |                           |
| 1917/02/26  | Enumerated I Connecticut                             | Rocky Hill,   |                           |
|             | Military Census                                      | Connecticut   |                           |
| 1917/02/26  | Employed as carpenter and Auto                       | Rocky Hill,   |                           |
|             | Repairer                                             | Connecticut   |                           |
| 1917/06/05  | WWI Draft Registration                               | Rocky Hill,   |                           |
|             |                                                      | Connecticut   |                           |
| 1917/06/05  | Employed as carpenter by                             | Rocky Hill,   |                           |
|             | Claude Tueschs                                       | Connecticut   |                           |
| 1917/09/20  | Inducted into National Army                          | Camp Devens,  |                           |
|             | (U.S. Army)                                          | Massachusetts |                           |
| 1917/09/20  | 301 Machine Gun Battalion,                           | Camp Devens,  |                           |
|             | Company A                                            | Massachusetts |                           |
| 1917/12/16  | Promoted to Private First Class                      | Camp Devens,  |                           |
|             |                                                      | Massachusetts |                           |
| 1918/07/01  | Mechanic                                             | Camp Devens,  |                           |
|             |                                                      | Massachusetts |                           |
| 1918/11/09  | 41 <sup>St</sup> Division, 146 <sup>th</sup> Machine | France        | Replacement Division.     |
|             | Gun Battalion                                        |               |                           |
| 1918/11/13  | 41st Infantry Division, 164th                        | France        | War ended 1918/11/11      |
|             | Infantry Regiment, 2 <sup>nd</sup> Battalion         |               |                           |
| 1919/08/28  | Honorable Discharge                                  |               |                           |
| 1942/04/27  | Old Man's Draft                                      | Rocky Hill,   |                           |
|             |                                                      | Connecticut   |                           |
| 1942/04/27  | Living on Orchard Street                             | Rocky Hill,   |                           |
|             |                                                      | Connecticut   |                           |
| 1942/04/27  | Self-employed Contractor                             | Rocky Hill,   |                           |
|             |                                                      | Connecticut   |                           |
| 1972/05/006 | Death                                                | Rocky Hill,   |                           |
|             |                                                      | Connecticut   |                           |

#### **Connecticut Military Census**

**World War I Draft Registration** 

**Old Man's Draft** 

4135789 03418