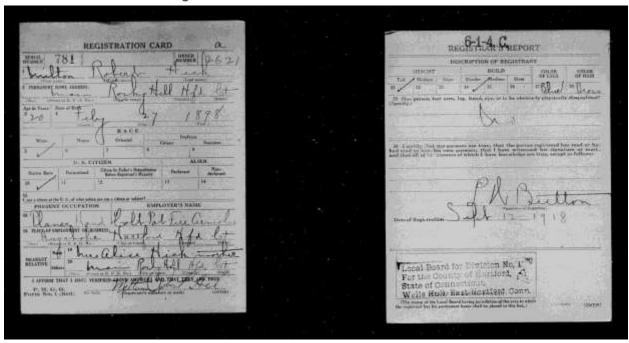

/00 | Resigned commission               | Fort Monroe,      |                        |
|            |                                   | Hampton, Virginia |                        |
| 1919/05/00 | Received a Master of Silviculture | Cambridge,        |                        |
| after      | from Harvard University           | Massachusetts     |                        |
| 1919/05/00 | Made a career in Forestry         | New York State    |                        |
| after      |                                   |                   |                        |
| 1966/06/01 | Death                             | Vero Beach,       |                        |
|            |                                   | Florida           |                        |

### **World War I Draft Registration**



### **Military Service Record**

| State of TARY SE  , Connecticut State of the soldiers, sailor in the Taber / (first name)  (first name) | Connect<br>ERVICE I<br>ate Library, Ha<br>is and marines i<br>World War. | reford, where in the service of                                                   | D.H.RFerm I. Ed.:<br>Sate Library<br>it will be filed, as a<br>of the federal, state