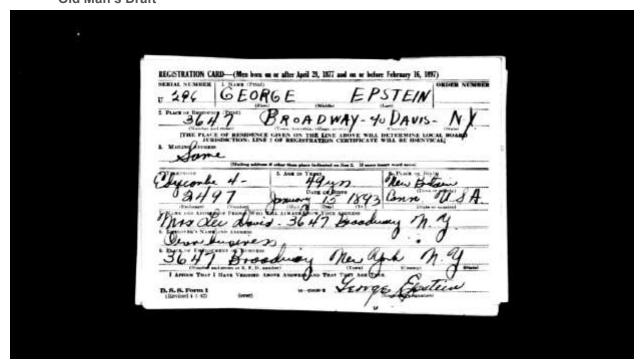

#### **United States Passport Applications**

#### Old Man's Draft

| ISTRATION CARD—(Men born                                                                             | on or after April 28, 1877                  | and an or below | e February 16, 18    | 97)<br>ORDER NUMBER |
|------------------------------------------------------------------------------------------------------|---------------------------------------------|-----------------|----------------------|---------------------|
| STAL NUMBER                                                                                          |                                             | C               | OTTO                 |                     |
| 0.1                                                                                                  | DERIO (Middled) FRANKLIN                    |                 | SOMER                | SET NJ              |
| PLACE OF RESIDENCE (Print)  DAVIDSON AFE (Number and street)  [THE PLACE OF RESIDES ITERISDICTION; L | TRANKLIN<br>(Town, township, village,       | E ABOVE WILL    | DETERMINE L          | OCAL BOARD<br>TICAL |
|                                                                                                      |                                             | and the second  | SOMER                | SET NJ              |
| RFO 2 B                                                                                              | OUND BRO                                    |                 | insert word same:    | BIRTH               |
| TELEPHONE                                                                                            | 5. AGE IN VEARS DATE OF                     | 47              | MONG                 | ARDINO              |
| NONE                                                                                                 | SEPT 12                                     | 2 189           | DAU                  | DSON AVE            |
| (Each ange) (Number) NAME AND ADDRESS OF PERSON V                                                    |                                             | COT             | TOFRAM               | IX LIN TOWNSHIP     |
| EMPLOYER'S NAME AND ADDRESS                                                                          | MFG.CO,                                     | MID             | PLESE                |                     |
| PLACE OF EMPLOYMENT OR BUS                                                                           | AME                                         | (Tuwn)          | (County              | RSET NJ             |
| ONumber and street or R. I<br>I AFFIRM THAT I HAVE VERH                                              | P. D. Supplier  <br>TED ABOVE ANSWERS AND T | Tuer Ant        | ider                 | a botto             |
| n a a Form 1                                                                                         | 16-21630-1                                  | Des             | The grant and a sign | nature)             |
| (Revised 4-1-42)                                                                                     |                                             |                 | -                    |                     |