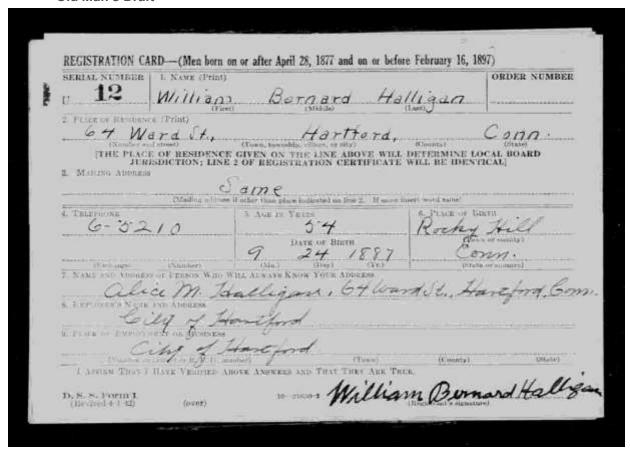

**World War I Draft Registration** 

# Gammiero, Angelo Nicolor

| DATE       | EVENT                                            | WHERE           | NOTES          |
|------------|--------------------------------------------------|-----------------|----------------|
| 1891/06/08 | Birth                                            | Camfiorfriebra, |                |
|            |                                                  | Italy           |                |
| 1917/02/21 | Served 3 years as an infantryman                 | Italy           |                |
| before     | in the Italian Army. Rank =                      |                 |                |
|            | Private                                          |                 |                |
| 1917/02/21 | Enumerated in Connecticut                        | Rocky Hill,     |                |
|            | Military Census                                  | Connecticut     |                |
| 1917/02/21 | Employed as quarryman                            | Rocky Hill,     |                |
|            |                                                  | Connecticut     |                |
| 1917/06/05 | WWI draft registration                           | Rocky Hill,     |                |
|            |                                                  | Connecticut     |                |
| 1917/06/05 | Employed as laborer, Connecticut                 | Rocky Hill,     |                |
|            | Quarries Company                                 | Connecticut     |                |
| 1917/10/03 | Inducted into National Army                      | East Hartford,  |                |
|            | (U.S. Army)                                      | Connecticut     |                |
| 1917/10/03 | 151 <sup>st</sup> Depot Brigade, 3 <sup>rd</sup> | Camp Devens,    | Rank = Private |
|            | Battalion, 9 <sup>th</sup> Company               | Massachsetts    |                |
| 1917/11/06 | Physical Disability                              | Camp Devens,    |                |
|            |                                                  | Massachsetts    |                |
| 1917/11/06 | Honorable Discharge                              | Camp Devens,    |                |
|            |                                                  | Massachasetts   |                |
| 1925/07/04 | Name misspelled as 'Dammiero'                    | Rocky Hill,     |                |
|            | on Rocky Hill WWI Memorial                       | Connecticut     |                |

### **Connecticut Military Census**

|                                                          | Militer                                                                                                                                                                       |                 |
|----------------------------------------------------------|-------------------------------------------------------------------------------------------------------------------------------------------------------------------------------|-----------------|
| (3)                                                      | State of Connecticut.                                                                                                                                                         |                 |
|                                                          | on of an act of the Legislature of Connecticut, approved February 7th, ain information relative to the resources of the State. I therefore call to testions.  MARCUS H. HOLCO | ipon you to     |
| TOWN or CITY Ro                                          | ocky Hill DATE Feb. 21 , 1                                                                                                                                                    | 917             |
|                                                          | elo Nicolor Gammiero                                                                                                                                                          |                 |
| POST OFFICE ADDRES                                       |                                                                                                                                                                               |                 |
| 1. What is your present T                                | Frade, Occupation or Profession > Quarryman T                                                                                                                                 |                 |
| 2. Have you experience in                                | in any other Trade, Occupation or Profession? NO                                                                                                                              |                 |
| 3. What is your Age?                                     | 25 Height; 5 ft 8 in Weight; 135                                                                                                                                              |                 |
| 4. Are you Married > Sn                                  | ngle) or Widower) Single                                                                                                                                                      |                 |
| 5. How many persons are                                  | re dependent on you for support? 4                                                                                                                                            |                 |
| 6. Are you a citizen of t                                | the United States? No.                                                                                                                                                        |                 |
| 7. If not a citizen of the                               | : Utobed States have you taken out your first papers? NO                                                                                                                      |                 |
| 8. If not a citizen of the                               | e United States, what is your nationality?                                                                                                                                    |                 |
|                                                          | Any Military or Naval Service in this or any other Country? Yes  How Long? 3 Yrs What Beanch? Inf                                                                             | Private         |
| 10. Have you any serious                                 | physical disability? NO If so, name it.                                                                                                                                       | 1               |
| 11. Can you do any of the                                | r following: Ride a horse? NO Handle a team? NO Drive as automobil                                                                                                            | e) No           |
| Ride a motorcycle?                                       | No Understand telegraphy? No Operate a wireless? No Any                                                                                                                       | experience with |
| a steam engine? No                                       | Any experience with electrical machinery? No Handle a bost, power or sa                                                                                                       | a) No           |
|                                                          | mple coastwise navigation > NO Any experience with High Speed A<br>NO Are you a good swimmer?                                                                                 | farise Gasoline |
| I hereby certify that I<br>enumerated are as he gave the | Morris E. Chel                                                                                                                                                                | the questions   |
|                                                          |                                                                                                                                                                               |                 |
|                                                          |                                                                                                                                                                               |                 |