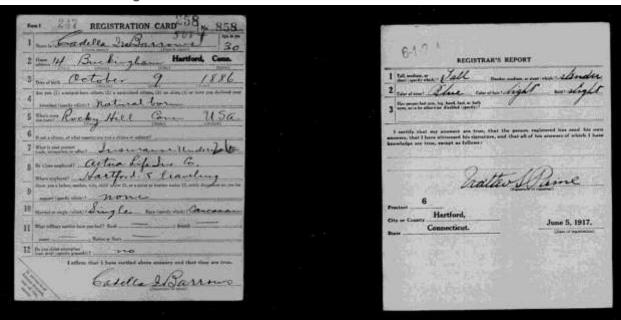

## Barrows, Cadella I.

| DATE       | EVENT                                          | WHERE            | NOTES                      |
|------------|------------------------------------------------|------------------|----------------------------|
| 1886/10/09 | Birth                                          | Rocky Hill,      |                            |
|            |                                                | Connecticut      |                            |
| 1910/00/00 | Insurance clerk                                | Hartford,        |                            |
|            |                                                | Connecticut      |                            |
| 1917/06/05 | WWI draft registration                         | Hartford,        |                            |
|            |                                                | Connecticut      |                            |
| 1917/06/05 | Traveling Insurance Underwriter                | Hartford,        |                            |
|            |                                                | Connecticut      |                            |
| 1917/12/15 | Called into active service as                  | Plattsburgh, New | The Plattsburgh            |
|            | Captain, Infantry. 304 <sup>th</sup> Infantry. | York             | Movement was a program     |
|            |                                                |                  | to prepare men as military |
|            |                                                |                  | officers.                  |
| 1919/07/15 | Discharge                                      | Camp Devens,     |                            |
|            |                                                | Massachusetts    |                            |
| 1942/04/27 | Old Man's Draft                                | Jackson Heights, |                            |
|            |                                                | New York         |                            |
| 1942/04/27 | Employed by Broadway Affiliates                | Jackson Heights, |                            |
|            |                                                | New York         |                            |
| 1973/05/10 | Death                                          | East Hampton,    |                            |
|            |                                                | Connecticut      |                            |

#### **WWI Draft Registration**

#### Old Man's Draft

| RECISTRATION CARD (Man be      | en on or after April 28, 1877 and on or befor                         | e February 16, 1897)     |
|--------------------------------|-----------------------------------------------------------------------|--------------------------|
| SERIAL NUMBER   1. NAME (Pr    |                                                                       | ORDER NUMBER             |
| - 10                           |                                                                       |                          |
| 153   CAD                      | ELLA I STI                                                            | PROWS                    |
|                                | (Piret) (Middle)                                                      | (Last)                   |
| 3 7-05 - 80                    | "St Jackeon !                                                         | Vghto Duceny n.          |
| (Number and street)            | (Town, township, village, or city)                                    | (County) (State)         |
| THE PLACE OF RESIDE            | NCE GIVEN ON THE LINE ABOVE WILL<br>INE 2 OF REGISTRATION CERTIFICATE | WILL BE IDENTICAL        |
| MANUNG ADDRESS                 | INE TOP REGISTRATION CERTIFICATE                                      | THE DE IDENTICAL         |
| L James Albanes                | Jane-                                                                 |                          |
| (Mailing at                    | draw if other than place indicated on line 2. If same is              | west word pages          |
| 4. TELEPHONE                   | S. AGE IN YEARS                                                       | 6. PLACE OF BIRTH        |
| 73                             | 5.3                                                                   | Proper Nell              |
| Durine                         |                                                                       | (Town of month)          |
| 2.00 1068                      | DATE OF BENTH 886                                                     | (                        |
| (Earhange) (Number)            | (Ma) (Day) (Ye)                                                       | (itale or country)       |
|                                | BO WILL ALWAYS KNOW YOUR ADDRESS                                      | . /                      |
| Turo. I                        | m. Darrowe                                                            |                          |
| B. EMPLOYER'S NAME AND ADDRESS |                                                                       |                          |
| Broa                           | diray leff.                                                           |                          |
| PLACE OF EMPLOYMENT OR BUSIN   | 4 st Jacken                                                           | Nghis Luceus n           |
| (Number and street or R. F.    | D. number) (Torn)                                                     | (Gounty) (State)         |
| I AFFIRM THAT I HAVE VERIFIE   | D ABOVE ANSWERS AND THAT THEY ARE THE                                 | 1/9                      |
|                                | (201                                                                  | - Marrow                 |
| D. S. S. Form 1                | 10-21000 (200 0)                                                      | (Registrant's signature) |