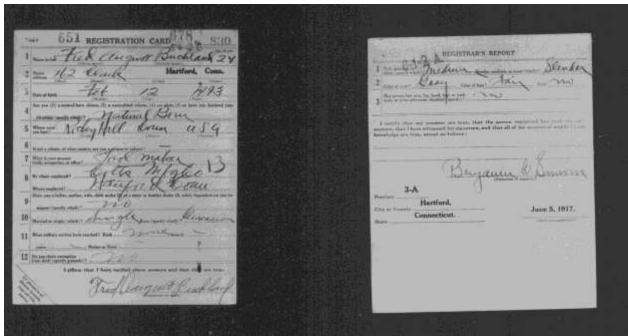

| Booth, Robert Henry Sage                                  | 44 |
|-----------------------------------------------------------|----|
| Military Service Record                                   | 45 |
| USS Virginia                                              | 49 |
| USS Ryndam                                                | 49 |
| Old Man's Draft                                           | 50 |
| Brown, Frederick, C                                       | 51 |
| Buckland, Fredrick August                                 | 52 |
| WWI Draft Registration                                    | 52 |
| Old Man's Draft                                           | 53 |
| Campilio, Antonio                                         | 54 |
| Casullo, Patsy                                            | 55 |
| World War I Draft Registration                            | 55 |
| Chandler, Ruth                                            | 56 |
| Military Service Record                                   | 57 |
| Collins, Herbert H.                                       | 61 |
| Honorable Discharge                                       | 62 |
| Cotto, Desiderio                                          | 64 |
| Connecticut Military Census                               | 65 |
| United States World War I Draft Registration Cards        | 66 |
| United States Passport Applications                       |    |
| Old Man's Draft                                           | 68 |
| Croce, Felix B.                                           | 69 |
| Davis, Bert                                               | 70 |
| USS Connecticut                                           | 70 |
| DeJohn, Angelo                                            | 71 |
| United States World War I Draft Registration Cards        | 72 |
| United States World War II Draft Registration Cards, 1942 |    |
| Dibernardino, Massinio.                                   |    |
| WWI Draft Registration                                    |    |
| Discharge Record                                          | 77 |
| DiGiovanni, Nicola                                        | 79 |
| United States World War I Draft Registration Cards        | 79 |
| Connecticut, District Court Naturalization Indexes        |    |
| Honorable Discharge                                       | 81 |
| Dondero, Louis                                            |    |
| Naturalization                                            |    |
| WWI Draft Registration                                    | 84 |
| Honorable Discharge                                       |    |
| Ehrhardt, Alfred Emil Jr.                                 |    |
| WWI Draft Registration                                    |    |
| Old Man's Draft                                           |    |
| Ehrhardt, Daniel                                          |    |
| Old Man's Draft                                           |    |
| Epstein, Daniel Saul                                      |    |
| United States World War I Draft Registration Cards        |    |
| Enstein George                                            | 93 |