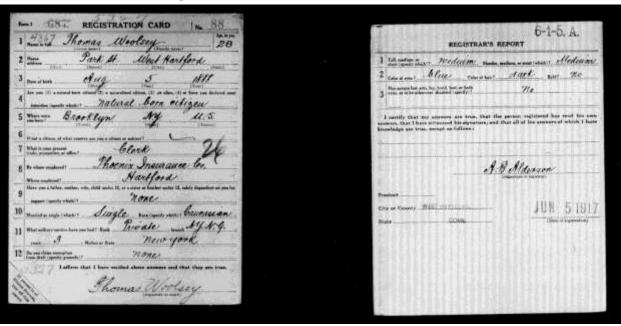

#### Randall, Wallace William

| DATE       | EVENT                                     | WHERE       | NOTES              |
|------------|-------------------------------------------|-------------|--------------------|
| 1894/03/16 | Birth                                     | Rocky Hill, |                    |
|            |                                           | Connecticut |                    |
| 1917/06/05 | Served as Private in the                  |             |                    |
|            | Connecticut National Guard                |             |                    |
|            | Ambulance Corps                           |             |                    |
| 1917/06/05 | WWI draft registration                    | Hartford    |                    |
|            |                                           | Connecticut |                    |
| 1917/06/05 | Employed as lineman                       | Hartford    |                    |
|            |                                           | Connecticut |                    |
| 1917/09/19 | Inducted into the National Army           | Hartford,   |                    |
|            |                                           | Connecticut |                    |
| 1917/09/19 | 303 <sup>rd</sup> Machine Gun Battalion,  |             |                    |
|            | Company A                                 |             |                    |
| 1917/12/14 | 317 <sup>th</sup> Field Signal Battalion, |             |                    |
|            | Company C                                 |             |                    |
| 1918/09/12 | Start St. Michiel Offensive               |             |                    |
| 1918/09/16 | End St. Michiel Offensive                 |             |                    |
| 1918/09/26 | Start Meusse-Argonne Offensive            |             |                    |
| 1918/11/11 | End Meusse-Argonne Offensive              |             |                    |
| 1919/06/12 | Honorable Discharge                       | Camp Upton, |                    |
|            |                                           | New York    |                    |
| 1920/00/00 | Employed as telephone lineman             | Hartford,   |                    |
|            |                                           | Connecticut |                    |
| 1942/04/27 | Old Man's Draft                           | Hartford,   |                    |
|            |                                           | Connecticut |                    |
|            | Employed at Champlan Box                  | Hartford,   |                    |
|            |                                           | Connecticut |                    |
| 1957/02/27 | Death                                     | Rocky Hill, | Veteran's Hospital |
|            |                                           | Connecticut |                    |