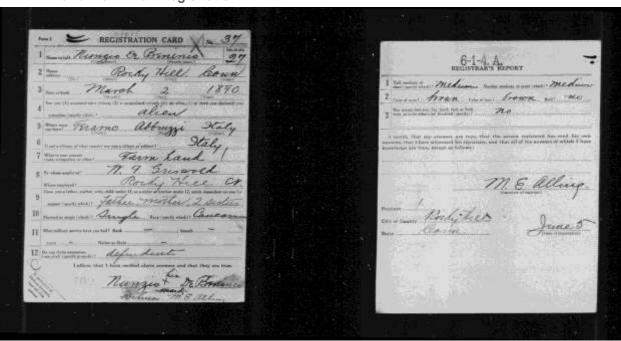

## Barrows, Cadella I.

| DATE       | EVENT                                          | WHERE            | NOTES                      |
|------------|------------------------------------------------|------------------|----------------------------|
| 1886/10/09 | Birth                                          | Rocky Hill,      |                            |
|            |                                                | Connecticut      |                            |
| 1910/00/00 | Insurance clerk                                | Hartford,        |                            |
|            |                                                | Connecticut      |                            |
| 1917/06/05 | WWI draft registration                         | Hartford,        |                            |
|            |                                                | Connecticut      |                            |
| 1917/06/05 | Traveling Insurance Underwriter                | Hartford,        |                            |
|            |                                                | Connecticut      |                            |
| 1917/12/15 | Called into active service as                  | Plattsburgh, New | The Plattsburgh            |
|            | Captain, Infantry. 304 <sup>th</sup> Infantry. | York             | Movement was a program     |
|            |                                                |                  | to prepare men as military |
|            |                                                |                  | officers.                  |
| 1919/07/15 | Discharge                                      | Camp Devens,     |                            |
|            |                                                | Massachusetts    |                            |
| 1942/04/27 | Old Man's Draft                                | Jackson Heights, |                            |
|            |                                                | New York         |                            |
| 1942/04/27 | Employed by Broadway Affiliates                | Jackson Heights, |                            |
|            |                                                | New York         |                            |
| 1973/05/10 | Death                                          | East Hampton,    |                            |
|            |                                                | Connecticut      |                            |

#### **WWI Draft Registration**

#### Old Man's Draft

| RECISTRATION CARD (Man be      | en on or after April 28, 1877 and on or befor                         | e February 16, 1897)     |
|--------------------------------|-----------------------------------------------------------------------|--------------------------|
| SERIAL NUMBER   1. NAME (Pr    |                                                                       | ORDER NUMBER             |
| - 10                           |                                                                       |                          |
| 153   CAD                      | ELLA I STI                                                            | PROWS                    |
|                                | (Piret) (Middle)                                                      | (Last)                   |
| 3 7-05 - 80                    | "St Jackeon !                                                         | Vghto Duceny n.          |
| (Number and street)            | (Town, township, village, or city)                                    | (County) (State)         |
| THE PLACE OF RESIDE            | NCE GIVEN ON THE LINE ABOVE WILL<br>INE 2 OF REGISTRATION CERTIFICATE | WILL BE IDENTICAL        |
| MANUNG ADDRESS                 | INE TOP REGISTRATION CERTIFICATE                                      | THE DE IDENTICAL         |
| L James Albanes                | Jane-                                                                 |                          |
| (Mailing at                    | draw if other than place indicated on line 2. If same is              | west word pages          |
| 4. TELEPHONE                   | S. AGE IN YEARS                                                       | 6. PLACE OF BIRTH        |
| 73                             | 5.3                                                                   | Proper Nell              |
| Durine                         |                                                                       | (Town of month)          |
| 2.00 1068                      | DATE OF BENTH 886                                                     | (                        |
| (Earhange) (Number)            | (Ma) (Day) (Ye)                                                       | (itale or country)       |
|                                | BO WILL ALWAYS KNOW YOUR ADDRESS                                      | . /                      |
| Turo. I                        | m. Darrowe                                                            |                          |
| B. EMPLOYER'S NAME AND ADDRESS |                                                                       |                          |
| Broa                           | diray leff.                                                           |                          |
| PLACE OF EMPLOYMENT OR BUSIN   | 4 st Jacken                                                           | Nghis Luceus n           |
| (Number and street or R. F.    | D. number) (Torn)                                                     | (Gounty) (State)         |
| I AFFIRM THAT I HAVE VERIFIE   | D ABOVE ANSWERS AND THAT THEY ARE THE                                 | 1/9                      |
|                                | (201                                                                  | - Marrow                 |
| D. S. S. Form 1                | 10-21000 (200 0)                                                      | (Registrant's signature) |