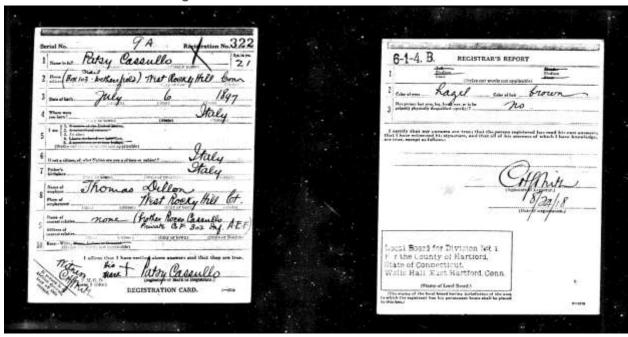

| Booth, Robert Henry Sage                                  | 44 |
|-----------------------------------------------------------|----|
| Military Service Record                                   | 45 |
| USS Virginia                                              | 49 |
| USS Ryndam                                                | 49 |
| Old Man's Draft                                           | 50 |
| Brown, Frederick, C                                       | 51 |
| Buckland, Fredrick August                                 | 52 |
| WWI Draft Registration                                    | 52 |
| Old Man's Draft                                           | 53 |
| Campilio, Antonio                                         | 54 |
| Casullo, Patsy                                            | 55 |
| World War I Draft Registration                            | 55 |
| Chandler, Ruth                                            | 56 |
| Military Service Record                                   | 57 |
| Collins, Herbert H.                                       | 61 |
| Honorable Discharge                                       | 62 |
| Cotto, Desiderio                                          | 64 |
| Connecticut Military Census                               | 65 |
| United States World War I Draft Registration Cards        | 66 |
| United States Passport Applications                       |    |
| Old Man's Draft                                           | 68 |
| Croce, Felix B.                                           | 69 |
| Davis, Bert                                               | 70 |
| USS Connecticut                                           | 70 |
| DeJohn, Angelo                                            | 71 |
| United States World War I Draft Registration Cards        | 72 |
| United States World War II Draft Registration Cards, 1942 |    |
| Dibernardino, Massinio.                                   |    |
| WWI Draft Registration                                    |    |
| Discharge Record                                          | 77 |
| DiGiovanni, Nicola                                        | 79 |
| United States World War I Draft Registration Cards        | 79 |
| Connecticut, District Court Naturalization Indexes        |    |
| Honorable Discharge                                       | 81 |
| Dondero, Louis                                            |    |
| Naturalization                                            |    |
| WWI Draft Registration                                    | 84 |
| Honorable Discharge                                       |    |
| Ehrhardt, Alfred Emil Jr.                                 |    |
| WWI Draft Registration                                    |    |
| Old Man's Draft                                           |    |
| Ehrhardt, Daniel                                          |    |
| Old Man's Draft                                           |    |
| Epstein, Daniel Saul                                      |    |
| United States World War I Draft Registration Cards        |    |
| Enstein George                                            | 93 |