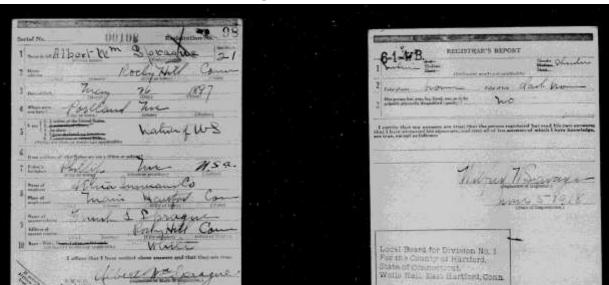

## Nazzaro, Sam

| DATE       | EVENT                                 | WHERE              | NOTES                                                                                          |
|------------|---------------------------------------|--------------------|------------------------------------------------------------------------------------------------|
| 1895/07/20 | Birth                                 | Carvara, Provincia |                                                                                                |
|            |                                       | di Pescara         |                                                                                                |
|            |                                       | Abruzzo, Italy     |                                                                                                |
| 1917/06/05 | WWI draft registration                | Rocky Hill,        | Branchville per casualty                                                                       |
|            |                                       | Connecticut        | list. See Nicola Giovanni's                                                                    |
|            |                                       |                    | entry for more information.                                                                    |
| 1917/06/05 | Alien resident in 1917                | Rocky Hill,        |                                                                                                |
|            |                                       | Connecticut        |                                                                                                |
| 1917/06/05 | Employed as Molder, Foster-           | Rocky Hill,        |                                                                                                |
|            | Merriam                               | Connecticut        |                                                                                                |
| 1917/07/02 | Enlisted in the Connecticut           | Hartford,          |                                                                                                |
|            | National Guard                        | Connecticut        |                                                                                                |
| 1917/07/02 | 102 <sup>nd</sup> Infantry, Company B |                    |                                                                                                |
| 1918/07/15 | Promoted to Corporal                  |                    |                                                                                                |
| 1918/09/19 | American Expeditionary Forces         | Europe             | Wounded in action at the second St. Miheil Offensive. The wound may have been from poison gas. |
| 1919/04/08 | Return from Europe                    | Camp Devens,       | Captured; prisoner of war.                                                                     |
| 1919/04/06 | Return from Europe                    | Massachusetts      |                                                                                                |
| 1919/04/29 | Honorable Discharge                   | Camp Devens,       |                                                                                                |
| 1919/04/29 | Honorable Discharge                   | Massachusetts      |                                                                                                |
| 1042/04/27 | Old Man's Draft                       |                    |                                                                                                |
| 1942/04/27 | Old Man's Draft                       | Rocky Hill,        |                                                                                                |
| 1042/04/27 | Lived on Riverview Road               | Connecticut        |                                                                                                |
| 1942/04/27 | Lived on Kiverview Road               | Rocky Hill,        |                                                                                                |
| 1942/04/27 | England of Dhilled de Dreit and       | Connecticut        |                                                                                                |
| 1942/04/2/ | Employed at Philbrick, Booth, and     | Hartford,          |                                                                                                |
| 1040/04/06 | Spencer, 376 Homestead Avenue         | Connecticut        |                                                                                                |
| 1949/04/02 | Death                                 | Rocky Hill,        |                                                                                                |
|            |                                       | Connecticut        |                                                                                                |

**United States World War I Draft Registration** 

Old Man's Draft 4135789\_03558