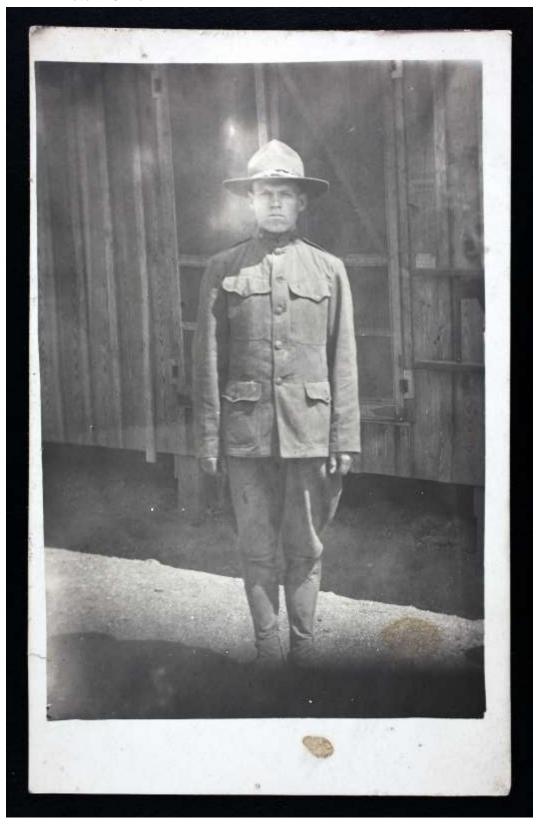

|

**Photo in Uniform** 



**Photo in Civilian Clothes** 



### Higgins, Charles Elwood

| DATE       | EVENT                           | WHERE              | NOTES  |
|------------|---------------------------------|--------------------|--------|
| 1893/12/29 | Birth                           | Rocky Hill,        | 110125 |
|            |                                 | Connecticut        |        |
| 1900/00/00 | Living in Rocky Hill            | Rocky Hill,        |        |
|            |                                 | Connecticut        |        |
| 1917/06/05 | WWI Draft Registration          | Russell,           |        |
|            |                                 | Massachusetts      |        |
| 1917/06/05 | Clerk, Strathmore Paper Company | Russell,           |        |
|            |