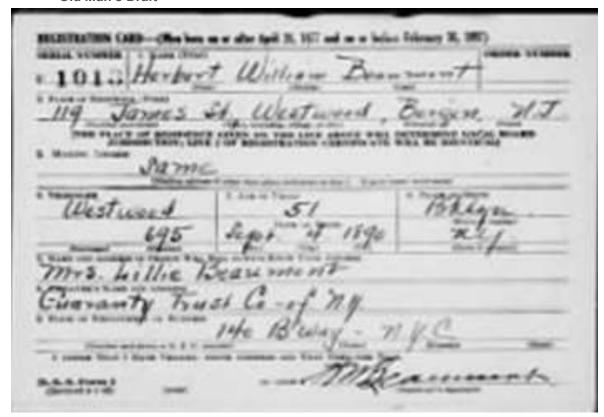

#### "The Old Man's Draft"

After the United States entered World War II, a new Selective Service Act required that all men between the ages of 18 and 64 register for the draft. The Old Man's Registration, was held on April 27, 1942. The purpose of this registration was to collect information on the industrial capacity and skills of men who were born between April 27, 1877 and February 16, 1897 (ages 45 to 64). It was not intended that these men be drafted into military service but to determine if their labor skills could be used in the war effort. The registration would provide a complete inventory of manpower resources in the United States. The men had to fill out an extensive questionnaire, but unfortunately, the questionnaires have not survived.