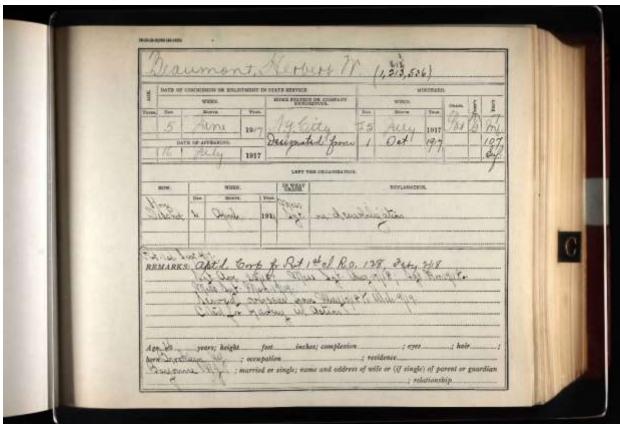

#### Military Service Records

These are timelines which capture a chronology of the important events in each veteran's military experience.

Oral Histories and other Documents Unique to the Veteran.