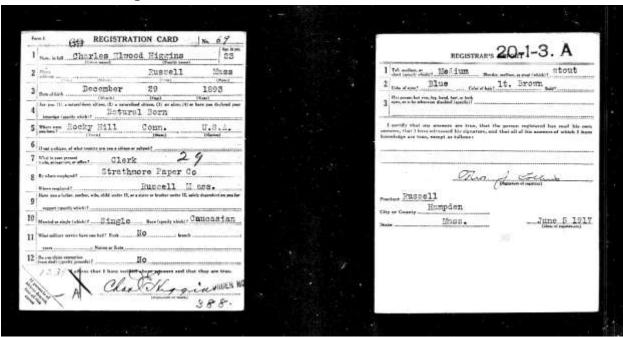

### Halligan, Francis X.

| DATE       | EVENT                                                                                | WHERE           | NOTES                                                              |
|------------|--------------------------------------------------------------------------------------|-----------------|--------------------------------------------------------------------|
| 1889/12/15 | Birth, native born                                                                   | Rocky Hill,     | Francis was the veteran                                            |
|            |                                                                                      | Connecticut     | William Halligan's brother                                         |
| 1917/06/05 | WWI draft registration                                                               | Bridgeport,     |                                                                    |
|            |                                                                                      | Connecticut     |                                                                    |
| 1917/06/05 | Employed as Filer, Remington                                                         | Bridgeport,     |                                                                    |
|            | Arms                                                                                 | Connecticut     |                                                                    |
| 1917/09/19 | Inducted into the National Army                                                      | Bridgeport,     |                                                                    |
|            | (U.S. Army)                                                                          | Connecticut     |                                                                    |
| 1917/09/19 | 304 <sup>Th</sup> Infantry, Company H                                                | Camp Devens,    |                                                                    |
|            |                                                                                      | Massachusetts   |                                                                    |
| 1918/07/07 | Unit sailed to England                                                               |                 |                                                                    |
| 1918/07/27 | Unit arrived in France                                                               | France          |                                                                    |
| 1918/11/08 | 41 <sup>st</sup> Infantry Division,163 <sup>rd</sup> Infantry Regiment, Headquarters | France          | This was a regiment within the 41 <sup>st</sup> Division which was |
|            | Company                                                                              |                 | also used as a replacement unit.                                   |
| 1919/02/11 | Return from Europe                                                                   |                 |                                                                    |
| 1919/03/03 | Honorable discharge                                                                  |                 | Rank at discharge = Private                                        |
| 1942/04/27 | Old Man's Draft                                                                      | Ashtabula, Ohio |                                                                    |
| 1942/04/27 | Self-employed managing own property only                                             | Cleveland, Ohio |                                                                    |
| 1961/00/00 | Death                                                                                | Ashtabula, Ohio |                                                                    |

#### **World War I Draft Registration**