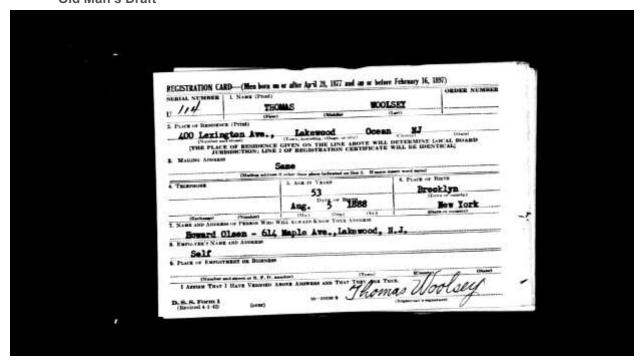

#### Randall, Wallace William

| DATE       | EVENT                                     | WHERE       | NOTES              |
|------------|-------------------------------------------|-------------|--------------------|
| 1894/03/16 | Birth                                     | Rocky Hill, |                    |
|            |                                           | Connecticut |                    |
| 1917/06/05 | Served as Private in the                  |             |                    |
|            | Connecticut National Guard                |             |                    |
|            | Ambulance Corps                           |             |                    |
| 1917/06/05 | WWI draft registration                    | Hartford    |                    |
|            |                                           | Connecticut |                    |
| 1917/06/05 | Employed as lineman                       | Hartford    |                    |
|            |                                           | Connecticut |                    |
| 1917/09/19 | Inducted into the National Army           | Hartford,   |                    |
|            |                                           | Connecticut |                    |
| 1917/09/19 | 303 <sup>rd</sup> Machine Gun Battalion,  |             |                    |
|            | Company A                                 |             |                    |
| 1917/12/14 | 317 <sup>th</sup> Field Signal Battalion, |             |                    |
|            | Company C                                 |             |                    |
| 1918/09/12 | Start St. Michiel Offensive               |             |                    |
| 1918/09/16 | End St. Michiel Offensive                 |             |                    |
| 1918/09/26 | Start Meusse-Argonne Offensive            |             |                    |
| 1918/11/11 | End Meusse-Argonne Offensive              |             |                    |
| 1919/06/12 | Honorable Discharge                       | Camp Upton, |                    |
|            |                                           | New York    |                    |
| 1920/00/00 | Employed as telephone lineman             | Hartford,   |                    |
|            |                                           | Connecticut |                    |
| 1942/04/27 | Old Man's Draft                           | Hartford,   |                    |
|            |                                           | Connecticut |                    |
|            | Employed at Champlan Box                  | Hartford,   |                    |
|            |                                           | Connecticut |                    |
| 1957/02/27 | Death                                     | Rocky Hill, | Veteran's Hospital |
|            |                                           | Connecticut |                    |