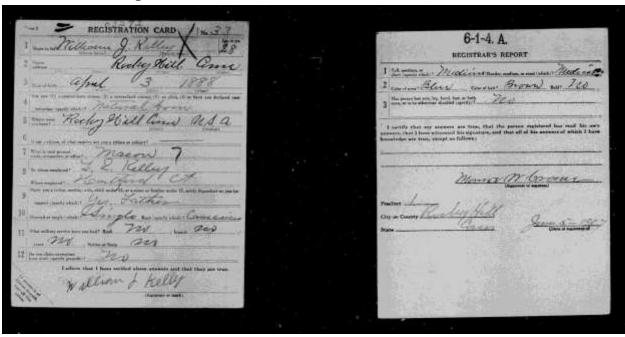

Paratyphoid prophylaxis completed:

CHARACTER:

Remarks:

Remarks:

SIGNATURE OF SOLDIER:

SIGNATURE OF SOLDIER:

The Control of t

#### Dennis Hayes WWI Memorabilia

Old Man's Draft 4135789\_02143

| T 1131             | Dennis                     | Josepi      | h            | Hayes                           |            | ORDER NUMBE  |
|--------------------|----------------------------|-------------|--------------|---------------------------------|------------|--------------|
| Z Prassivi Brannar | (Firm)                     | 1000114.50  | (Middle)     | Sevenes and the second state of | Last 1     | -            |
| Hayes R            | oad Rocky                  | Hill        | Hart         | ord                             | Conn.      |              |
|                    | 1 1                        | DA          | THE OF BRIDE | 1894                            | 77         | be county)   |
| 9 - 2              | 439                        | AGE IN YE   | 4 P          |                                 | THE OF THE | TH - 00      |
| ,                  | 7 1                        | Da          |              | 1001                            | Thus       | for country  |
| (Exchange)         | (Number)                   | Mul         | Clare A      | 1874                            | 100        | m-           |
| NAME AND ADDRESS   | OF PRISON WHO WILL         | ALWAY NOO   | W YOUR ADD   | 10.E.168                        | Course     | off constant |
| B. EMPLOYER'S NAME | my la                      | 400         |              | 7                               |            | <del>/</del> |
| 5-                 | eef (                      |             |              |                                 |            |              |
| PLACE OF PARTOWN   | ENT. OF HUNKERS            | <del></del> |              | dauminus                        |            |              |
|                    |                            |             |              |                                 |            |              |
|                    | Istoria or H. P. D. nombre | -           |              |                                 |            |              |