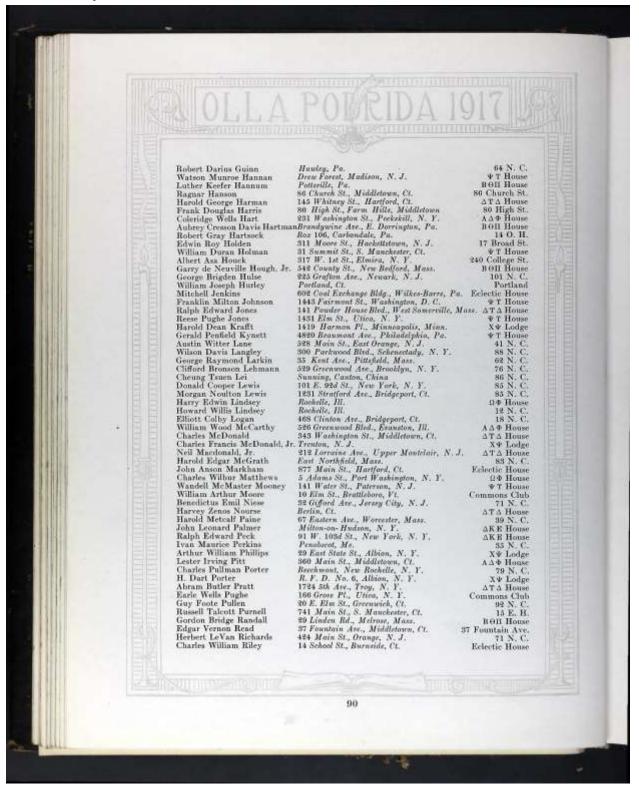

Upon reporting to your Local Board, you will not need, and you should not bring with you, anything except hand baggage. You will not be permitted to take trunks or boxes with you on the train. You should take only the following articles: A pair of strong comfortable shoes to relieve your feet from your new regulation marching shoes; not to exceed four extra suits of underclothing; not to exceed six extra pairs of socks; four face and two bath towels; a comb, a brush, a toothbrush, soap, tooth powder, razor, and shaving soap. It will add to your comfort to bring one woolen blanket, preferably of dark or neutral color. This blanket should be tightly rolled, the ends of the roll should be securely bound together and the loop of the blanket thus formed slung from your left shoulder to your right hip.

You should wear rough strong clothing and a flannel shirt, preferably an olive-drab shirt of the kind issued to soldiers.

NOTE.—Local Boards may have prepared, in the form of a rubber stamp, and stamp in below or on the back hereof any special instructions such as a direction to request permission to eat and spend the last night at home, as it may desire to give.