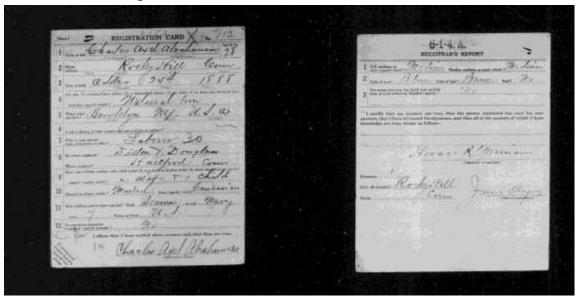

## Abrahamson, Charles Axel

| DATE       | EVENT                                 | WHERE                         | NOTES                                      |
|------------|---------------------------------------|-------------------------------|--------------------------------------------|
| 1888/10/25 | Birth, native born                    | Brooklyn, New                 |                                            |
|            |                                       | York                          |                                            |
| 1917/02/20 | U.S. Navy, Seaman, 7 years            |                               | Per Connecticut Military                   |
| before     |                                       |                               | Census – 1917                              |
| 1917/02/20 | Laborer                               | Rocky Hill,                   |                                            |
|            |                                       | Connecticut                   |                                            |
| 1917/06/05 | WWI draft registration                | Rocky Hill,                   |                                            |
|            |                                       | Connecticut                   |                                            |
| 1917/06/05 | Laborer, Dillon & Douglas             | Hartford,                     |                                            |
| 101=100110 |                                       | Connecticut                   |                                            |
| 1917/09/18 | Induction into National Army          | Camp Devens,                  | Service Number: 1 655 203                  |
|            | (U.S. Army)                           | Massachusetts                 | Pension or VA Claim No.                    |
| 1017/00/00 | 201 11/4 11                           | G P                           | XC 2 018 412                               |
| 1917/09/09 | 301rd Machine Gun Battalion,          | Camp Devens,                  | Camp Devens,                               |
| 1017/10/01 | Company A                             | Massachusetts                 | Massachusetts                              |
| 1917/10/01 | Promotion to Sergeant                 | Camp Devens,<br>Massachusetts | Quick promotion to sergeant                |
|            |                                       | Massachusetts                 | probably due to prior military experience. |
| 1917/10/01 | Duamation to Master Consent           | Camp Devens,                  | mintary experience.                        |
| 1917/10/01 | Promotion to Master Sergeant          | Massachusetts                 |                                            |
| 1918/02/01 | Rank reduced to Sergeant              | Camp Devens,                  | Why?                                       |
| 1916/02/01 | Rank reduced to Sergeant              | Massachusetts                 | w iiy :                                    |
|            |                                       | Massachusetts                 | Some sort of Procedural                    |
|            |                                       |                               | thing?                                     |
| 1918/03/19 | Promotion to First Sergeant           | Camp Devens,                  |                                            |
|            |                                       | Massachusetts                 |                                            |
| 1918/07/08 | American Expeditionary Forces         | Shipment to                   |                                            |
|            |                                       | France                        |                                            |
| 1918/11/18 | 41st Division Headquarters, 146th     | France                        | War ended on 1918/11/11                    |
|            | Machine Gun Battalion                 |                               |                                            |
| 1918/12/31 | Machine Gun Replacement Unit          | France                        |                                            |
|            | 4                                     |                               |                                            |
| 1919/02/24 | Tank Corps, 165 <sup>th</sup> Company | France                        |                                            |
| 1919/07/02 | Return from Europe                    |                               |                                            |
| 1919/07/08 | Honorable Discharge                   |                               |                                            |
| 1942/04/27 | Old Man's draft                       | Wethersfield,                 |                                            |
|            |                                       | Connecticut                   |                                            |
| 1942/04/27 | Hartford Rayon Corp.                  | Rocky Hill,                   | Belamose Corporation                       |
|            |                                       | Connecticut                   | •                                          |
| 1954/12/20 | Died                                  | Brockton,                     | Living in Wethersfield when                |
|            |                                       | Massachusetts                 | he died.                                   |

**WWI Draft Registration Card** 

Old Man's Draft 4135789 00145