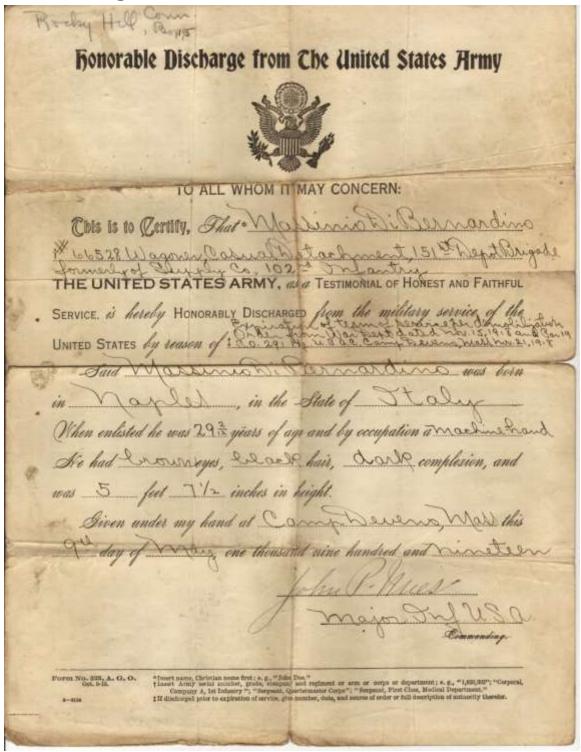

### Campilio, Antonio

| · · · · · · · · · · · · · · · · · · ·           |                                                                                                                                                                                                                                                                                                                |                                                                                                                                                                                                                                                                                                                                                        |
|-------------------------------------------------|----------------------------------------------------------------------------------------------------------------------------------------------------------------------------------------------------------------------------------------------------------------------------------------------------------------|--------------------------------------------------------------------------------------------------------------------------------------------------------------------------------------------------------------------------------------------------------------------------------------------------------------------------------------------------------|
| EVENT                                           | WHERE                                                                                                                                                                                                                                                                                                          | NOTES                                                                                                                                                                                                                                                                                                                                                  |
| Birth                                           | Jungla, Italy                                                                                                                                                                                                                                                                                                  | Name is spelled 'Campino'                                                                                                                                                                                                                                                                                                                              |
|                                                 |                                                                                                                                                                                                                                                                                                                | on monument and early                                                                                                                                                                                                                                                                                                                                  |
|                                                 |                                                                                                                                                                                                                                                                                                                | documents.                                                                                                                                                                                                                                                                                                                                             |
|                                                 |                                                                                                                                                                                                                                                                                                                |                                                                                                                                                                                                                                                                                                                                                        |
|                                                 |                                                                                                                                                                                                                                                                                                                | The Rocky Hill American                                                                                                                                                                                                                                                                                                                                |
|                                                 |                                                                                                                                                                                                                                                                                                                | Legion Post is named for                                                                                                                                                                                                                                                                                                                               |
| N 1 1 C1                                        | D 1 II'II                                                                                                                                                                                                                                                                                                      | him.                                                                                                                                                                                                                                                                                                                                                   |
|                                                 | •                                                                                                                                                                                                                                                                                                              | In the Hicks-Dimmock oral                                                                                                                                                                                                                                                                                                                              |
| Home Guard                                      | Connecticut                                                                                                                                                                                                                                                                                                    | history, Sam describes a                                                                                                                                                                                                                                                                                                                               |
|                                                 |                                                                                                                                                                                                                                                                                                                | Home Guard member who went to France and was                                                                                                                                                                                                                                                                                                           |
|                                                 |                                                                                                                                                                                                                                                                                                                | killed. Antonio was the                                                                                                                                                                                                                                                                                                                                |
|                                                 |                                                                                                                                                                                                                                                                                                                | only KIA from Rocky Hill                                                                                                                                                                                                                                                                                                                               |
|                                                 |                                                                                                                                                                                                                                                                                                                | so he was probably a Home                                                                                                                                                                                                                                                                                                                              |
|                                                 |                                                                                                                                                                                                                                                                                                                | Guard member.                                                                                                                                                                                                                                                                                                                                          |
| WWI draft registration                          | Rocky Hill                                                                                                                                                                                                                                                                                                     | Guard member.                                                                                                                                                                                                                                                                                                                                          |
| W W I draft legistration                        |                                                                                                                                                                                                                                                                                                                |                                                                                                                                                                                                                                                                                                                                                        |
| Inducted into National Army                     |                                                                                                                                                                                                                                                                                                                |                                                                                                                                                                                                                                                                                                                                                        |
|                                                 |                                                                                                                                                                                                                                                                                                                |                                                                                                                                                                                                                                                                                                                                                        |
|                                                 |                                                                                                                                                                                                                                                                                                                |                                                                                                                                                                                                                                                                                                                                                        |
| •                                               | Massachusetts                                                                                                                                                                                                                                                                                                  |                                                                                                                                                                                                                                                                                                                                                        |
| 151 Depot Brigade, 2 <sup>nd</sup> Battalion,   | Camp Devens,                                                                                                                                                                                                                                                                                                   |                                                                                                                                                                                                                                                                                                                                                        |
| 8 <sup>th</sup> Company                         | Massachusetts                                                                                                                                                                                                                                                                                                  |                                                                                                                                                                                                                                                                                                                                                        |
| 103 <sup>rd</sup> Field Artillery, Headquarters | France                                                                                                                                                                                                                                                                                                         |                                                                                                                                                                                                                                                                                                                                                        |
| Company                                         |                                                                                                                                                                                                                                                                                                                |                                                                                                                                                                                                                                                                                                                                                        |
| American Expeditionary Forces                   | France                                                                                                                                                                                                                                                                                                         |                                                                                                                                                                                                                                                                                                                                                        |
| Killed in action                                | France                                                                                                                                                                                                                                                                                                         | Killed in Action.                                                                                                                                                                                                                                                                                                                                      |
|                                                 |                                                                                                                                                                                                                                                                                                                |                                                                                                                                                                                                                                                                                                                                                        |
|                                                 |                                                                                                                                                                                                                                                                                                                | The Second Battle of                                                                                                                                                                                                                                                                                                                                   |
|                                                 |                                                                                                                                                                                                                                                                                                                | Marne was fought in July,                                                                                                                                                                                                                                                                                                                              |
|                                                 |                                                                                                                                                                                                                                                                                                                | 1918 including the                                                                                                                                                                                                                                                                                                                                     |
|                                                 |                                                                                                                                                                                                                                                                                                                | particularly violent Battle                                                                                                                                                                                                                                                                                                                            |
|                                                 |                                                                                                                                                                                                                                                                                                                | of Chateau-Thierry.                                                                                                                                                                                                                                                                                                                                    |
|                                                 |                                                                                                                                                                                                                                                                                                                | Alonzo Campino                                                                                                                                                                                                                                                                                                                                         |
|                                                 |                                                                                                                                                                                                                                                                                                                | (Campilio), Father of                                                                                                                                                                                                                                                                                                                                  |
|                                                 |                                                                                                                                                                                                                                                                                                                | Stonington, NY. Notified.                                                                                                                                                                                                                                                                                                                              |
|                                                 | May have been a member of the Home Guard  WWI draft registration  Inducted into National Army (U.S. Army)  301 Machine Gun Battalion, Company A  151 Depot Brigade, 2 <sup>nd</sup> Battalion, 8 <sup>th</sup> Company  103 <sup>rd</sup> Field Artillery, Headquarters Company  American Expeditionary Forces | Birth  May have been a member of the Home Guard  WWI draft registration  Rocky Hill, Connecticut  Inducted into National Army (U.S. Army)  301 Machine Gun Battalion, Company A  151 Depot Brigade, 2 <sup>nd</sup> Battalion, 8 <sup>th</sup> Company  103 <sup>rd</sup> Field Artillery, Headquarters Company  American Expeditionary Forces  France |

### Casullo, Patsy

| DATE       | EVENT                             | WHERE              | NOTES                     |
|------------|-----------------------------------|--------------------|---------------------------|
| 1897/07/06 | Birth                             | Verlini, Italy     | The headstone says 1891.  |
|            |                                   |                    |                           |
|            |                                   |                    | Brother Rocco's WWI       |
|            |                                   |                    | Rgistration says Verlini. |
| 1918/08/20 | WWI draft registration            | East Hartford,     | Brother, Rocco Casullo    |
|            |                                   | Connecticut        | was Army, Private 302th   |
|            |                                   |                    | Infantry, Company F,      |
|            |                                   |                    | AEF. He was from          |
|            |                                   |                    | Bloomfield, Connecticut.  |
| 1918/08/20 | Employed by Thomas Dillon         | Rocky Hill,        |                           |
|            |                                   | Connecticut        |                           |
| 1918/10/23 | Inducted into National Army       | East Hartford,     |                           |
|            | (U.S. Army)                       | Connecticut        |                           |
| 1918/10/23 | 41st Artillery, Coastal Artillery | Fort Monroe,       |                           |
|            | Corps, Battery A                  | Hampton, Virginia  |                           |
| 1918/12/17 | Honorable Discharge               | Fort Monroe,       |                           |
|            |                                   | Hampton, Virginia  |                           |
| 1963/00/00 | Death                             | Possibly Herkimer, |                           |
|            |                                   | New York           |                           |