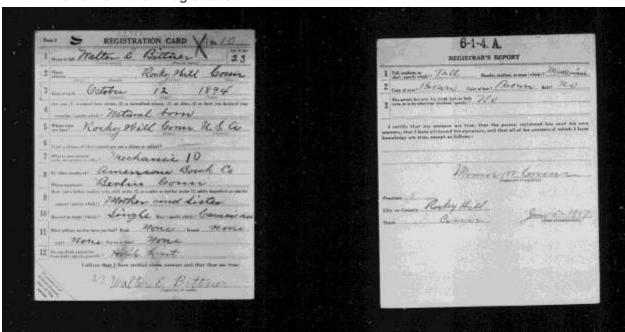

### Contents

| Forward                                                         | 11 |
|-----------------------------------------------------------------|----|
| Who Is a Rocky Hill Veteran?                                    | 11 |
| Documents Which Describe Veterans                               | 11 |
| Connecticut Military Census, April 16, 1917                     | 11 |
| WWI Draft Registration Cards                                    |    |
| Honorable Discharge from the United States Army Forms           |    |
| "The Old Man's Draft"                                           | 12 |
| Military Service Records                                        | 12 |
| Oral Histories and other Documents Unique to the Veteran.       | 12 |
| Individual Veteran Details                                      | 13 |
| Abrahamson, Charles Axel                                        | 13 |
| WWI Draft Registration Card                                     | 14 |
| Old Man's Draft                                                 |    |
| Military Headstone Request                                      | 15 |
| Barrows, Cadella I.                                             | 16 |
| WWI Draft Registration                                          | 16 |
| Old Man's Draft                                                 | 17 |
| Beaumont, Charles Elliot                                        | 18 |
| World War I Draft Registration                                  | 18 |
| Honorable Discharge                                             |    |
| Beaumont, Herbert W.L                                           | 20 |
| WWI Draft Registration                                          | 20 |
| New York National Guard Service Cards, 1906-1918, 1940-1948     | 21 |
| New York, Abstracts of National Guard Service in WWI, 1917-1919 | 22 |
| New York, Abstracts of World War I Military Service, 1917-1919  |    |
| Old Man's Draft                                                 | 24 |
| Belden, Walter Norton                                           | 25 |
| World War I Draft Registration                                  | 25 |
| Honorable Discharge                                             | 26 |
| Old Man's Draft                                                 | 27 |
| Bennino, Nunzio                                                 | 28 |
| World War I Draft Registration                                  | 29 |
| Honorable Discharge                                             | 30 |
| Old Man's Draft                                                 | 32 |
| United States, New England Petitions for Naturalization Index   | 33 |
| Bittner, Walter E.                                              |    |
| Connecticut Military Census                                     |    |
| World War I Draft Registration                                  |    |
| Military Service Record                                         |    |
| Walter Bittner in Uniform                                       | 43 |