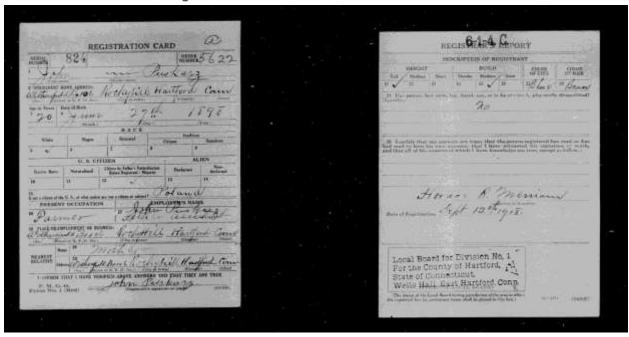

## Kelley, Joseph Francis

| DATE       | EVENT                             | WHERE            | NOTES                      |
|------------|-----------------------------------|------------------|----------------------------|
| 1878/08/25 | Birth                             | Meriden,         |                            |
|            |                                   | Connecticut      |                            |
| 1900/00/00 | Painter and Decorator             |                  |                            |
| 1916/07/29 | Discharge from Connecticut        | Nogales, Arizona | Mexican Punitive           |
|            | National Guard                    |                  | Expedition                 |
|            |                                   |                  | Rank = Color Sergeant      |
|            |                                   |                  | DD214 says "Physical       |
|            |                                   |                  | Condition when discharged: |
|            |                                   |                  | Physically disqualified."  |
| 1917/03/00 | National Guard Member             |                  |                            |
| 1917/03/00 | Home Guard Recruiter              | Rocky Hill,      |                            |
|            |                                   | Connecticut      |                            |
| 1917/00/00 | Drill Sergeant for the Rocky Hill | Rocky Hill,      | Until end of war           |
|            | Home Guard                        | Connecticut      |                            |
| 1942/04/27 | Old Man's Draft                   | Rocky Hill,      |                            |
|            |                                   | Connecticut      |                            |
| 1952/00/00 | Employed by Building Department,  |                  |                            |
|            | Traveler's Insurance Company      |                  |                            |
| 1952/00/00 | Death                             | Rocky Hill,      |                            |
|            |                                   | Connecticut      |                            |