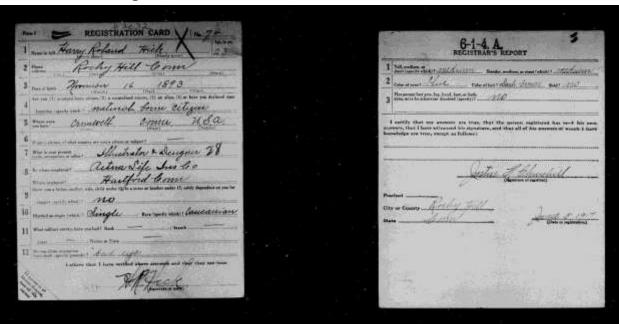

| World War I Draft Registration                     | 137 |
|----------------------------------------------------|-----|
| Old Man's Draft                                    | 137 |
| Hayes, Dennis Joseph                               | 138 |
| Connecticut Military Census                        | 139 |
| United States World War I Draft Registration Cards | 140 |
| Deferment Revocation                               | 141 |
| WWI Induction Order                                | 142 |
| WWI Soldier's Insurance Certificate                | 144 |
| Postcard from Charles to Dennis Hayes              | 145 |
| Appeal for Early Discharge                         |     |
| Honorable Discharge                                | 147 |
| Dennis Hayes WWI Memorabilia                       | 148 |
| Old Man's Draft                                    |     |
| Dennis Hayes in American Legion Photographs        | 149 |
| Hick, Harry Roland                                 | 150 |
| WWI Draft Registration                             | 151 |
| Enlistment Record                                  | 152 |
| Service Record                                     | 153 |
| Old Man's Draft                                    | 157 |
| Hick, Robert Milton                                |     |
| World War I Draft Registration                     | 158 |
| Military Service Record                            |     |
| Hick, William Thomas                               | 162 |
| Connecticut Military Census                        | 163 |
| WWI Draft Registration                             | 164 |
| Military Service Record                            | 165 |
| Photo in Uniform                                   | 168 |
| Photo in Civilian Clothes                          | 169 |
| Higgins, Charles Elwood                            | 170 |
| WWI Draft Registration                             | 171 |
| Married                                            | 172 |
| Old Man's Draft                                    | 173 |
| Hills, Horace Hubbard.                             | 174 |
| World War I Draft Registration                     | 175 |
| Honorable Discharge                                | 176 |
| Old Man's Draft                                    | 177 |
| Holmes, Clifford L.                                | 179 |
| Connecticut Military Census                        | 180 |
| World War I Draft Registration                     | 181 |
| Holmes, Edward Edmond                              | 182 |
| Honorable Discharge                                | 183 |
| Holmes, William Albert                             | 185 |
| Old Man's Draft                                    | 185 |
| Houck, Albert Asa                                  | 186 |
| Wesleyan Year Book 1917                            | 187 |
| Omega Phi Yearbook 1917                            | 188 |