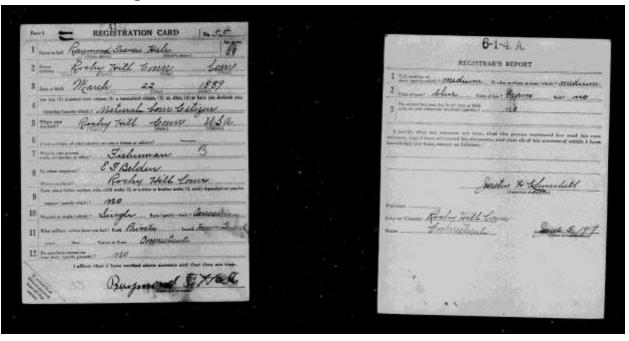

#### **Old Man's Draft**

## Evans, Raymond Ellsworth

| DATE       | EVENT                                | WHERE          | NOTES                     |
|------------|--------------------------------------|----------------|---------------------------|
| 1891/11/04 | Birth, native born                   | Rocky Hill,    |                           |
|            |                                      | Connecticut    |                           |
| 1917/06/05 | WWI registration                     | Rocky Hill,    |                           |
|            |                                      | Connecticut    |                           |
| 1917/06/05 | Employed in farming & Auto           | Rocky Hill,    |                           |
|            | repair by E.F. Belden                | Connecticut    |                           |
| 1918/07/24 | Inducted into National Army (U.S.    | East Hartford, |                           |
|            | Army)                                | Connecticut    |                           |
| 1918/07/24 | 74 <sup>th</sup> Infantry, Company B | Camp Devens,   |                           |
|            |                                      | Connecticut    |                           |
| 1918/12/04 | Promoted to Private                  | Camp Devens,   |                           |
|            |                                      | Connecticut    |                           |
| 1919/01/22 | Honorable Discharge                  | Camp Devens,   |                           |
|            |                                      | Connecticut    |                           |
| 1942/04/27 | Old Man's draft                      | Rocky Hill,    |                           |
|            |                                      | Connecticut    |                           |
| 1942/04/27 | Employed by the U.S. Postal          | Rocky Hill,    | Active in Campilio-Holmes |
|            | Service as a Rural Letter Carrier    | Connecticut    | Post of American Legion.  |
| 1971/08/03 | Death                                | West Haven,    | In VA Hospital.           |
|            |                                      | Connecticut    |                           |
|            |                                      |                | Service at Rose Hill.     |
|            |                                      |                |                           |
|            |                                      |                | May be buried at Colonel  |
|            |                                      |                | Raymond F. Gates          |
|            |                                      |                | Memorial Cemetery         |