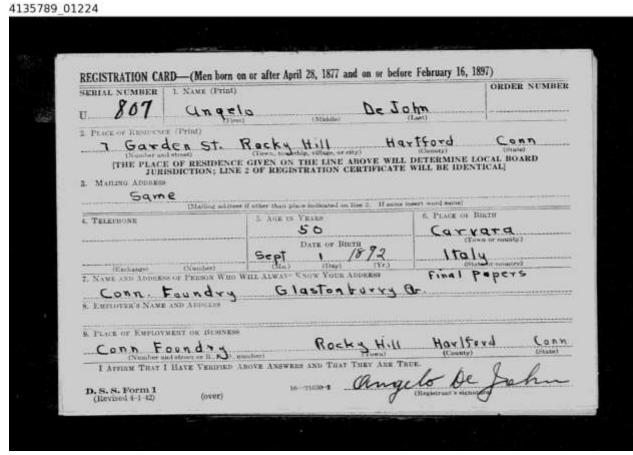

### Buckland, Fredrick August

| DATE       | EVENT                                 | WHERE                     | NOTES              |
|------------|---------------------------------------|---------------------------|--------------------|
| 1893/02/12 | Birth                                 | Rocky Hill,               |                    |
|            |                                       | Connecticut               |                    |
| 1910/00/00 | Farm laborer                          | Rocky Hill,               |                    |
|            |                                       | Connecticut               |                    |
| 1917/06/05 | WWI Draft Registration                | Hartford,                 |                    |
|            |                                       | Connecticut               |                    |
| 1917/06/05 | Employed as Tool Maker at Colt's      | Hartford,                 |                    |
|            | Patent Firearms                       | Connecticut               |                    |
| 1917/12/13 | Enlisted in National Army             | Hartford,                 |                    |
|            |                                       | Connecticut               |                    |
| 1917/12/13 | Provisional Orders Depot              | Probably Camp             |                    |
|            | Company                               | Devens,                   |                    |
|            |                                       | Massachusetts             |                    |
| 1918/03/28 | 3 <sup>rd</sup> Prov Orders Battalion |                           |                    |
| 1918/07/05 | Joined American Expeditionary         |                           |                    |
|            | Force                                 |                           |                    |
| 1918/07/05 | AS Prod Center 2                      |                           |                    |
| 1919/01/04 | Order General Supply Depot 6          |                           |                    |
| 1919/07/19 | Returned from France                  |                           |                    |
| 1919/07/23 | Honorable Discharge                   |                           |                    |
| 1965/07/04 | Death                                 | Newington,<br>Connecticut | Veteran's Hospital |