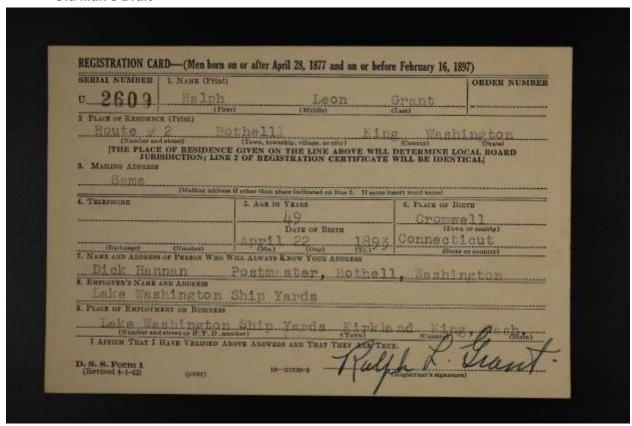

# Honorable Discharge from the United States Army.

TO ALL WHOM IT MAY CONCERN:

| TO ALL WHO                                         | a II MAI CONCERN:                                |
|----------------------------------------------------|--------------------------------------------------|
| This is to Certify, That Louis                     | Dandero (2674092)                                |
| instile P4th Div Bn 151 = Depot Bo                 | igade Camp Devens Mass                           |
| THE UNITED STATES ARMY, as a TESTIMONIAL           | OF HONEST AND FAITHFUL SERVICE, is hereby HONOR- |
| ABLY DISCHARGED from the military service of the U | NITED STATES, by reason of Timbilization orders  |
| om the war Department Sates                        | Nov 15-1918 and Pan 195.0,1912/gosts, Q          |
| amp Tevens Man Deted nove                          | 1,1918.                                          |
|                                                    |                                                  |
| Said Louis Sanders. (2674092)                      | was born in Forte de-Passe.                      |
| in the State of Ltaly                              | . When chlisted he was 29 years of age           |
| and by occupation a Laborer                        |                                                  |
| He had Brown eyes, Black hai                       | r, Jask complexion, and was 5 feet               |
| 6/2 inches in height.                              |                                                  |
| Given under my hand at County Der                  | rens Man this 2 and day                          |
| 9                                                  | nd nine hundred and eighteers                    |
|                                                    | yander Smart.                                    |
| L'ac more at language                              | Major Juf M. S. a. Emmanding                     |
|                                                    | in S. C. Vallestoning                            |
| hand the houry 24 - 1919 ENLISTM                   | ENT RECORD                                       |
| E. Gray Major 2 M. Cops.                           |                                                  |
| Name Louis Sanders (267400                         |                                                  |
| Enlisted, or Inducted, April 26                    | , 1918, at Bronuford Mass                        |
| Serving in This ?                                  | enlistment period at date of discharge.          |
| Prior Service: None.                               | - 5                                              |
| Marksmanship, gunner qualifications or rating:     | 0                                                |
| Horsemanship:                                      | mounted                                          |
| Battles, engagements, skirmishes, expeditions:     | ne                                               |
|                                                    |                                                  |
|                                                    |                                                  |
| *                                                  |                                                  |
|                                                    |                                                  |

Knowledge of any vocation:

Wounds received in service:

Physical condition when discharged:

Typhoid prophylaxis completed

May 14-1918

Paratyphoid prophylaxis completed:

May 14-1918

Married or single: