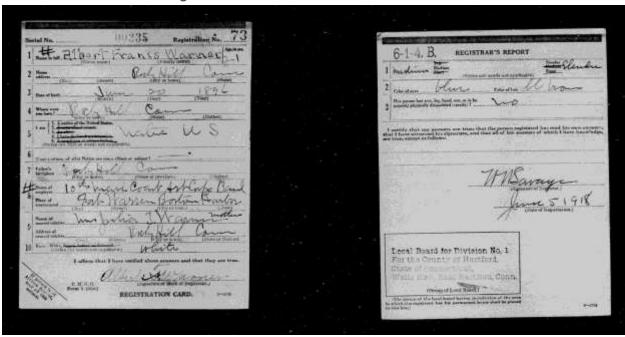

|
| 404044               | Maker                                     | Connecticut                   |                                         |
| 1942/04/27           | Old Man's Draft                           | New Haven,                    |                                         |
|                      |                                           | Connecticut                   |                                         |

| 1942/04/27 | Employed by Beecher & Bennett | New Haven,  |  |
|------------|-------------------------------|-------------|--|
|            | Funeral Home                  | Connecticut |  |
| 1951/00/00 | Death                         | New Haven,  |  |
|            |                               | Connecticut |  |

**World War I Draft Registration** 



#### **Military Service Record**

121

Note. This Questionnaire should be completed so far as possible with such information as can be furnished at once, and returned with photographs and additional notes or letters, if available, to Department of Wor Records, Siste Library, Hariford, Cosn. Your completed Questionnaire will convey to your children and to their children, your story in your own words, of the part you took in the great conflict. The "Roll of Honor" and the accompanying list of names certified by a town official, will form the Title Page and Table of Contents to the volumes of War Records relating to those in service from your Town.



#### Connecticut Participation in the World War

# State of Connecticut 9001 MILITARY SERVICE RECORD

D. H. R.-Fores L. Ed. 2

| permanent me