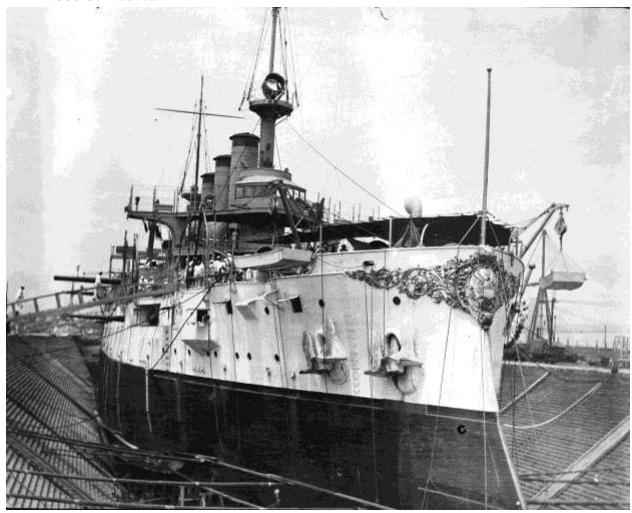

the 1918 and |       |                              |
|            | 1925 memorials                    |       |                              |
| 1918/06/05 | USS Connecticut per Courant       |       | The USS Connecticut was a    |
| about      | article 1918-07-05 Rocky Hill     |       | battleship of the U.S. Navy. |
|            | Honor Roll.pdf                    |       | It was a ship in Teddy       |
|            |                                   |       | Roosevelt's Great White      |
|            | He is visiting Rocky Hill friends |       | Fleet.                       |
|            | from the USS Connecticut on       |       |                              |
|            | 1917/12/24                        |       |                              |

### **USS Connecticut**



### DeJohn, Angelo

| DATE       | EVENT                                                  | WHERE                               | NOTES                                                                           |
|------------|--------------------------------------------------------|-------------------------------------|---------------------------------------------------------------------------------|
| 1891/09/01 | Birth                                                  | Corvara,Pescara,<br>Abbruzzi, Italy | Last name appears as John in the Service Record and DiJohn on the WWI Memorial. |
|            |                                                        |                                     | Angelo may have been related to Benjamin DeJohn to real estate developer.       |
| 1917/06/