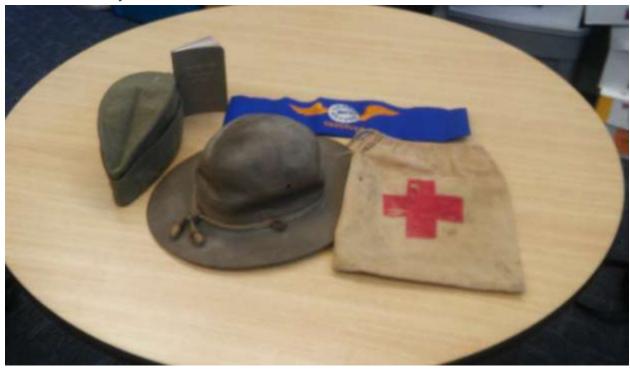

| World War I Draft Registration                     | 137 |
|----------------------------------------------------|-----|
| Old Man's Draft                                    | 137 |
| Hayes, Dennis Joseph                               | 138 |
| Connecticut Military Census                        | 139 |
| United States World War I Draft Registration Cards | 140 |
| Deferment Revocation                               | 141 |
| WWI Induction Order                                | 142 |
| WWI Soldier's Insurance Certificate                | 144 |
| Postcard from Charles to Dennis Hayes              | 145 |
| Appeal for Early Discharge                         |     |
| Honorable Discharge                                | 147 |
| Dennis Hayes WWI Memorabilia                       | 148 |
| Old Man's Draft                                    |     |
| Dennis Hayes in American Legion Photographs        | 149 |
| Hick, Harry Roland                                 | 150 |
| WWI Draft Registration                             | 151 |
| Enlistment Record                                  | 152 |
| Service Record                                     | 153 |
| Old Man's Draft                                    | 157 |
| Hick, Robert Milton                                |     |
| World War I Draft Registration                     | 158 |
| Military Service Record                            |     |
| Hick, William Thomas                               | 162 |
| Connecticut Military Census                        | 163 |
| WWI Draft Registration                             | 164 |
| Military Service Record                            | 165 |
| Photo in Uniform                                   | 168 |
| Photo in Civilian Clothes                          | 169 |
| Higgins, Charles Elwood                            | 170 |
| WWI Draft Registration                             | 171 |
| Married                                            | 172 |
| Old Man's Draft                                    | 173 |
| Hills, Horace Hubbard.                             | 174 |
| World War I Draft Registration                     | 175 |
| Honorable Discharge                                | 176 |
| Old Man's Draft                                    | 177 |
| Holmes, Clifford L.                                | 179 |
| Connecticut Military Census                        | 180 |
| World War I Draft Registration                     | 181 |
| Holmes, Edward Edmond                              | 182 |
| Honorable Discharge                                | 183 |
| Holmes, William Albert                             | 185 |
| Old Man's Draft                                    | 185 |
| Houck, Albert Asa                                  | 186 |
| Wesleyan Year Book 1917                            | 187 |
| Omega Phi Yearbook 1917                            | 188 |