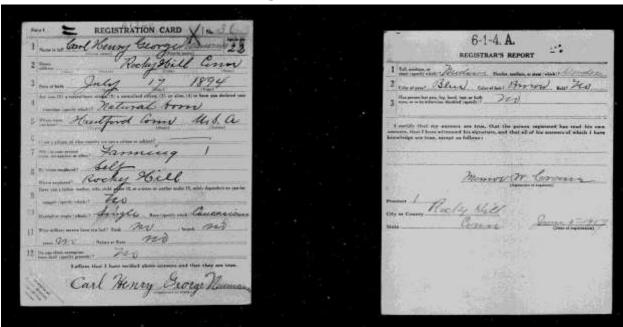

# Conorable Discharge from the United States Army.

TO ALL WHOM IT MAY CONCERN:

This is to Certify, That Edward Edward Holmes

THE UNITED STATES ARMY, as a TESTIMONIAL OF HONEST AND FAITHFUL SERVICE, is hereby HONOR-ABLY DISCHARGED from the military service of the UNITED STATES, by reason of

Said was born in

. When enlisted he was in the State of years of age

and by occupation a

complexion, and was feet He had hair, eyes,

inches in height.

this Given under my hand at day

one thousand nine hundred and of