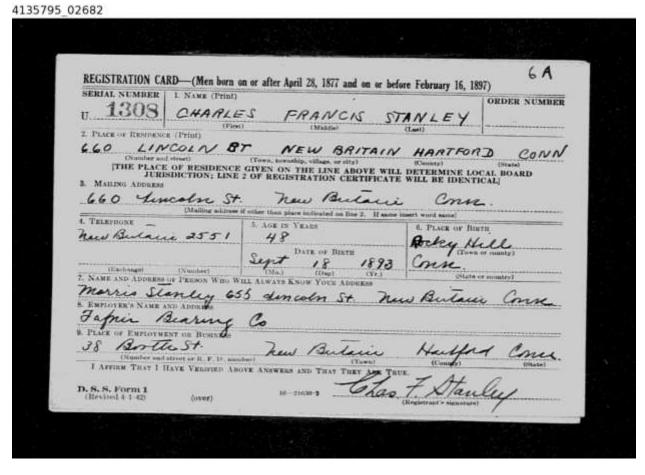

# Prince, John Wesley

| DATE       | EVENT                        | WHERE          | NOTES                      |
|------------|------------------------------|----------------|----------------------------|
| 1892/02/01 | Birth                        | Constantinople |                            |
|            |                              | Turkey         |                            |
| 1895/00/00 | Migrated to United States    |                |                            |
| 1904/08/23 | Naturalized                  | Bath, Maine    |                            |
| 1917/06/05 | WWI draft registration       | Middletown,    |                            |
|            | _                            | Connecticut    |                            |
| 1917/06/14 | Acting Pastor of Methodist   | Rocky Hill     | Student at Wesleyan        |
|            | Episcopal Church             |                | University                 |
| 1917/06/14 | Enlisted Reserve Corp – U.S. | New York, New  | Resigned church to enlist. |
|            | Army                         | York           |                            |
| 1917/06/14 | Medical Department, Base     | New York, New  |                            |
|            | Hospital 1                   | York           |                            |
| 1917/12/03 | Honorable Discharge          |                | 16 2/3 % disabled          |
| 1942/04/27 | Old Man's Draft              | Clinton,       |                            |
|            |                              | Connecticut    |                            |
| 1942/04/27 | Pastor at Methodist and      | Clinton,       |                            |
|            | Congregational Churches      | Connecticut    |                            |

**World War I Draft Registration** 