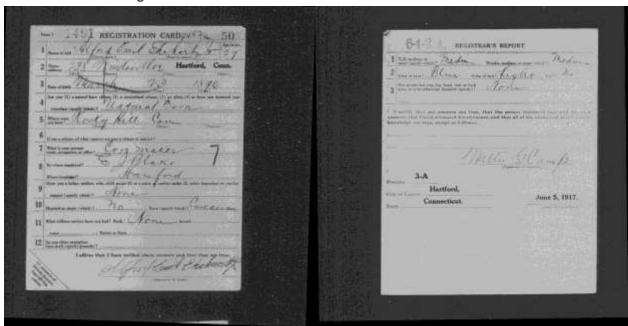

#### ENLISTMENT RECORD

Name Herbert Henry Collins Grade Private

Enlisted, or Inducted, June 1 , 1917, at Hartford Comm

Serving in Friest enlistment period at date of discharge.

Prior Service: Thomas

Marksmanship, gunner qualifications or rating: 72 ot rated