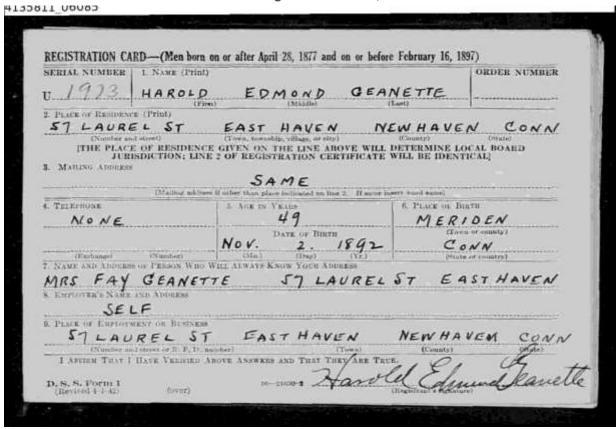

## DiGiovanni, Nicola

| DATE       | EVENT                           | WHERE             | NOTES                        |
|------------|---------------------------------|-------------------|------------------------------|
| 1896/01/21 | Birth                           | Corvara?, Teramo, | He and Sam Nazzaro both      |
|            |                                 | Abbruzzi, Italy   | had connections to           |
|            |                                 |                   | Branchville. Were they       |
|            |                                 |                   | from the same place in Italy |
| 1917/05/17 | WWI draft registration          | Rocky Hill,       | Branchville is a section of  |
|            |                                 | Connecticut       | Ridgefield. Scott Smith said |
|            |                                 |                   | his grandfather Sam          |
|            |                                 |                   | Nazzaro had a connection     |
|            |                                 |                   | to this place.               |
| 1917/05/17 | Employed as helper, Colt Patent | Hartford,         | Says he was an auto          |
|            | Firearms                        | Connecticut       | mechanic on discharge        |
|            |                                 |                   | papers                       |
| 1918/07/24 | Inducted into National Army     | East Hartford,    |                              |
|            | (U.S. Army)                     | Connecticut       |                              |
| 1918/07/24 | 151st Depot Brigade             | Camp Devens,      | War ended 1918/11/11         |
|            |                                 | Massacusetts      |                              |
| 1918/12/12 | Honorable Discharge             | Camp Devens,      |                              |
|            |                                 | Massachusetts     |                              |
|            |                                 |                   |                              |
| 1933/03/16 | Death                           | Rocky Hill,       |                              |
|            |                                 | Connecticut       |                              |

### **United States World War I Draft Registration Cards**

### **Connecticut, District Court Naturalization Indexes**

|                       | No. 3384838                                                 |
|-----------------------|-------------------------------------------------------------|
| Name                  | DI GIOVANNI, Nigola                                         |
| residing at 239 1     | main Street, Rocky Hill, Conn.                              |
| Age35yea              | rs. Date of order of admission Feb. 27th, 1931              |
| Date certificate issu | ed February 27th, 1931 by the                               |
| U.S. DISTR            | ICT Court at HARTFORD, CONNECTICUT                          |
| Petition No17         | Vicola Di Giovanni<br>(Complete and Me signature of holder) |