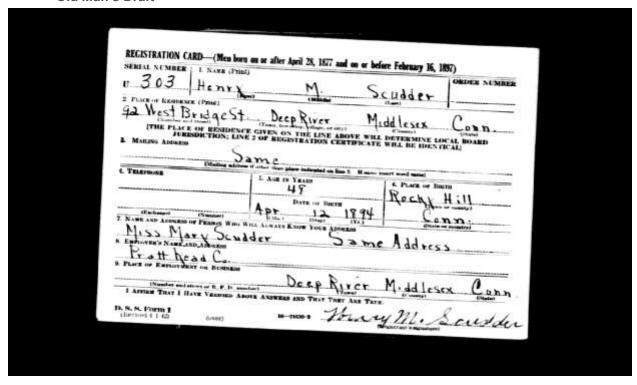

| Scudder, Henry W                                            | 279 |
|-------------------------------------------------------------|-----|
| Connecticut Military Census                                 | 280 |
| World War I Draft Registration                              | 281 |
| Old Man's Draft                                             | 281 |
| Shepard, Lawrence Ingersoll                                 | 282 |
| World War I Draft Registration                              |     |
| Shepard, Ralph C.                                           | 284 |
| Old Man's Draft                                             | 284 |
| Simmons, Charles Erskine Junior                             | 285 |
| World War I Draft Registration                              | 285 |
| Old Man's Draft                                             | 286 |
| Spatacino, Dominic                                          | 287 |
| United States World War I Draft Registration                | 288 |
| Old Man's Draft                                             |     |
| Spencer, Arthur Wells                                       | 289 |
| World War I Draft Registration                              | 289 |
| Spencer, Herbert Claude                                     | 290 |
| Connecticut Military Census                                 | 291 |
| World War I Draft Registration                              | 292 |
| Old Man's Draft                                             | 292 |
| Sprague, Albert W                                           | 293 |
| United States World War I Draft Registration                | 294 |
| Honorable Discharge – 1919                                  |     |
| Honorable Discharge                                         | 296 |
| Photograph                                                  | 298 |
| Biography                                                   | 299 |
| Sprague, Raymond Frank                                      | 301 |
| Connecticut Military Census                                 | 302 |
| United States World War I Draft Registration Cards          | 303 |
| Stanley, Charles Francis                                    |     |
| Olla Poddria – Wesleyan University, Middletown, Connecticut | 305 |
| WWI Draft Registration                                      |     |
| Old Man's Draft                                             | 306 |
| Templeman, Sidney Stuart                                    |     |
| World War I Draft Registration                              |     |
| Tennyson, James Ezra Jr                                     |     |
| Connecticut Military Census                                 |     |
| World War I Draft Registration                              | 311 |
| Old Man's Draft                                             |     |
| Warner, Albert Francis                                      | 312 |
| World War I Draft Registration                              |     |
| Military Service Record                                     |     |
| Old Man's Draft                                             |     |
| Wilson, George Andrew                                       |     |
| Connecticut Military Census.                                |     |
| WWI Draft Registration.                                     |     |