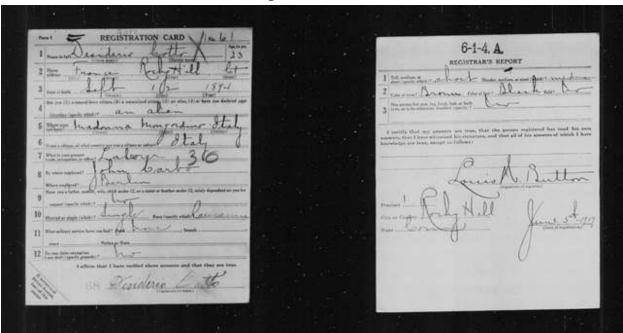

| Booth, Robert Henry Sage                                  | 44 |
|-----------------------------------------------------------|----|
| Military Service Record                                   | 45 |
| USS Virginia                                              | 49 |
| USS Ryndam                                                | 49 |
| Old Man's Draft                                           | 50 |
| Brown, Frederick, C                                       | 51 |
| Buckland, Fredrick August                                 | 52 |
| WWI Draft Registration                                    | 52 |
| Old Man's Draft                                           | 53 |
| Campilio, Antonio                                         | 54 |
| Casullo, Patsy                                            | 55 |
| World War I Draft Registration                            | 55 |
| Chandler, Ruth                                            | 56 |
| Military Service Record                                   | 57 |
| Collins, Herbert H.                                       | 61 |
| Honorable Discharge                                       | 62 |
| Cotto, Desiderio                                          | 64 |
| Connecticut Military Census                               | 65 |
| United States World War I Draft Registration Cards        | 66 |
| United States Passport Applications                       |    |
| Old Man's Draft                                           | 68 |
| Croce, Felix B.                                           | 69 |
| Davis, Bert                                               | 70 |
| USS Connecticut                                           | 70 |
| DeJohn, Angelo                                            | 71 |
| United States World War I Draft Registration Cards        | 72 |
| United States World War II Draft Registration Cards, 1942 |    |
| Dibernardino, Massinio.                                   |    |
| WWI Draft Registration                                    |    |
| Discharge Record                                          | 77 |
| DiGiovanni, Nicola                                        | 79 |
| United States World War I Draft Registration Cards        | 79 |
| Connecticut, District Court Naturalization Indexes        |    |
| Honorable Discharge                                       | 81 |
| Dondero, Louis                                            |    |
| Naturalization                                            |    |
| WWI Draft Registration                                    | 84 |
| Honorable Discharge                                       |    |
| Ehrhardt, Alfred Emil Jr.                                 |    |
| WWI Draft Registration                                    |    |
| Old Man's Draft                                           |    |
| Ehrhardt, Daniel                                          |    |
| Old Man's Draft                                           |    |
| Epstein, Daniel Saul                                      |    |
| United States World War I Draft Registration Cards        |    |
| Enstein George                                            | 93 |