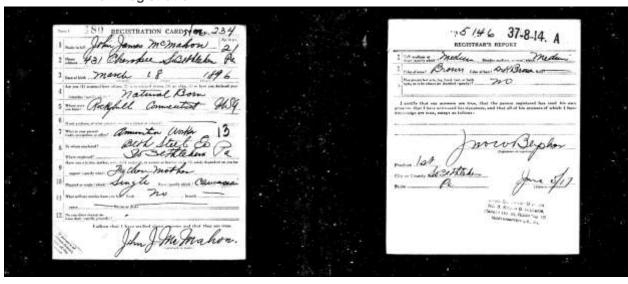

#### WWI Draft Registration Cards

At several draft events, the Selective Service required all men born between 1872 and September 1900 who were not in active military service by June 1917 to register for the draft. They filled out cards which provided personal information including: name, age, residence, citizenship status, occupation, dependents, marital status, prior military experience, exemption requests, and physical appearance, and disabilities. These cards were used by the draft board to select candidates for induction. The Board's decisions were appealable but the inductee had to make a compelling case to be exempted.