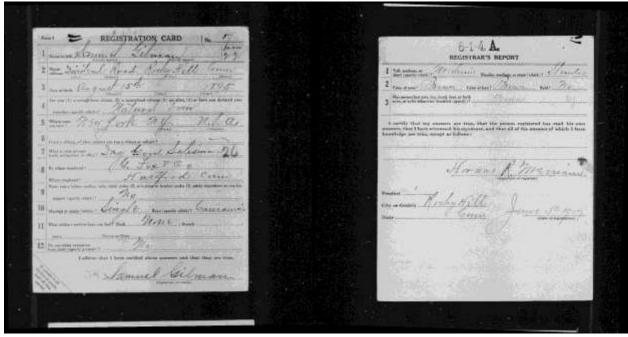

# Honorable Discharge from the United States Army.

TO ALL WHOM IT MAY CONCERN: This is to Certify, That Micola Di Giovanni- 3157271 Rivar THE UNITED STATES ARMY, as a TESTIMONIAL OF HONEST AND FAITHFUL SERVICE, is hereby HONOR-ABLY DISCHARGED from the military service of the UNITED STATES, by reason of Jimbbilization ore June War Lift, dated Mar 15-1918 Pan 19. 5,0,291, Holgers U.S. a. Surment, Cemp Sevans Mass, dated My 21-1918 Said Vicola Di Giorannel 3157271 was born in Centara in the State of State of State of . When enlisted he was 2 Z years of age and by occupation a automobile methorne . He had Brown eyes, Brown hair, Light complexion, and was Given under my hand at Camp Terms, mass this 12 th of The , one thousand nine hundred and Lighteen Workington D.C. Mar 30-1919 Russell T. Hoatch Vaid \$60. under act of language Major Inf. U.S. a. 6. E. Gray, Major 2, M. Gasps) ENLISTMENT RECORD Name Micola Di Giovanni 3157271 Grade Porvate. Enlisted, or Inducted, July 24-1918 at 19 , at LB The Cont Hartford Con enlistment period at date of discharge. Serving in Marksmanship, gunner qualifications or rating: Did not shoot for qualifications Horsemanship: Hot mounted Battles, engagements, skirmishes, expeditions:

Knowledge of any vocation:

(Internal Mounds received in service:

Mounds received in service:

Physical condition when discharged:

Typhoid prophylaxis completed

Orig 12 - 1918

Paratyphoid prophylaxis completed:

Orig 12 - 1918

Married or single:

CHARACTER:

Remarks:

Remarks:

Remarks:

Remarks:

Remarks: