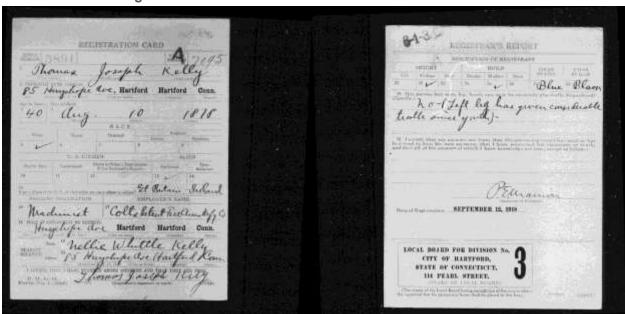

Va 2 Gray Major 2 M. Caps

ENLISTMENT RECORD

Enlisted, or Inducted, account 26

Grade Const , 1918, at Last Halford Commenters

Serving in

enlistment period at date of discharge.

Prior Service:

Marksmanship, gunner qualifications or rating: Here welligied

Horsemanship: Not Musseled

Battles, engagements, skirmishes, expeditions:

Knowledge of any vocation:

Wounds received in service:

Physical condition when discharged:

Typhoid prophylaxis completed

Paratyphoid prophylaxis completed: