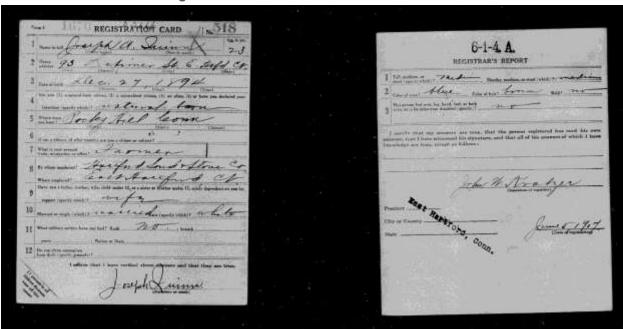

He had black eyes, Black hair, light complexion, and was 5 feet inches in height.

Given under my hand at Nogales Origonica this 2 gla day of July , one thousand nine hundred and externa day.

ENLISTMENT RECORD