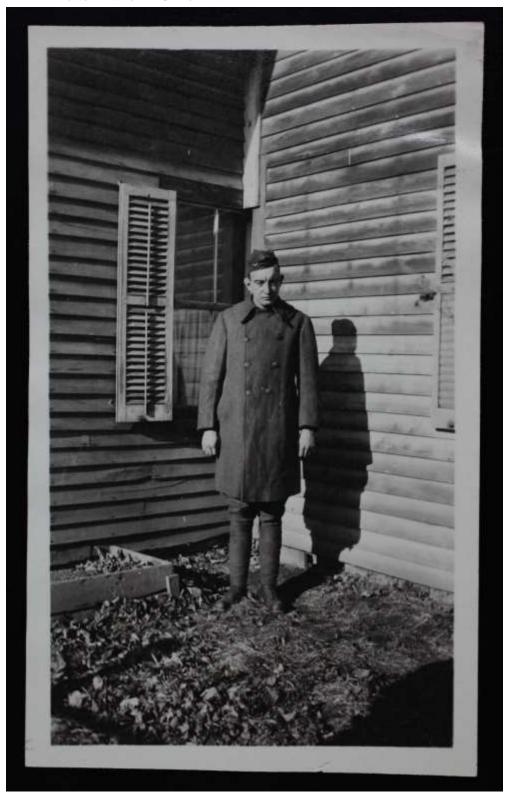

### Contents

| Forward                                                         | 11 |
|-----------------------------------------------------------------|----|
| Who Is a Rocky Hill Veteran?                                    | 11 |
| Documents Which Describe Veterans                               | 11 |
| Connecticut Military Census, April 16, 1917                     | 11 |
| WWI Draft Registration Cards                                    |    |
| Honorable Discharge from the United States Army Forms           |    |
| "The Old Man's Draft"                                           | 12 |
| Military Service Records                                        | 12 |
| Oral Histories and other Documents Unique to the Veteran.       | 12 |
| Individual Veteran Details                                      | 13 |
| Abrahamson, Charles Axel                                        | 13 |
| WWI Draft Registration Card                                     | 14 |
| Old Man's Draft                                                 |    |
| Military Headstone Request                                      | 15 |
| Barrows, Cadella I.                                             | 16 |
| WWI Draft Registration                                          | 16 |
| Old Man's Draft                                                 | 17 |
| Beaumont, Charles Elliot                                        | 18 |
| World War I Draft Registration                                  | 18 |
| Honorable Discharge                                             |    |
| Beaumont, Herbert W.L                                           | 20 |
| WWI Draft Registration                                          | 20 |
| New York National Guard Service Cards, 1906-1918, 1940-1948     | 21 |
| New York, Abstracts of National Guard Service in WWI, 1917-1919 | 22 |
| New York, Abstracts of World War I Military Service, 1917-1919  |    |
| Old Man's Draft                                                 | 24 |
| Belden, Walter Norton                                           | 25 |
| World War I Draft Registration                                  | 25 |
| Honorable Discharge                                             | 26 |
| Old Man's Draft                                                 | 27 |
| Bennino, Nunzio                                                 | 28 |
| World War I Draft Registration                                  | 29 |
| Honorable Discharge                                             | 30 |
| Old Man's Draft                                                 | 32 |
| United States, New England Petitions for Naturalization Index   | 33 |
| Bittner, Walter E.                                              |    |
| Connecticut Military Census                                     |    |
| World War I Draft Registration                                  |    |
| Military Service Record                                         |    |
| Walter Bittner in Uniform                                       | 43 |