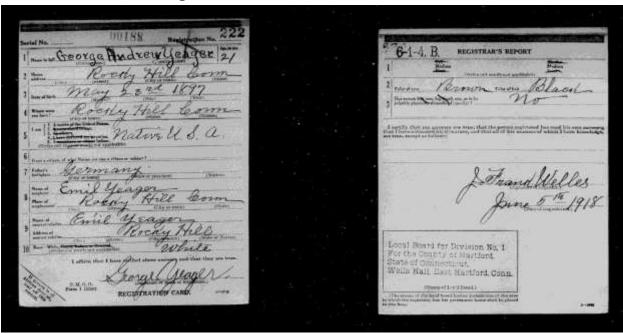

Enlisted, or Inducted, Sept. 19 ,19/7, at Warford Ct.

Serving in First enlistment period at date of discharge.

Prior Service: None Horsemanship, gunner qualifications or rating: Not Ratid Marky Recursting Station of Prior Service Warford Constant Marksmanship.

#### Old Man's Draft 4135787\_04694

| serial NUMBER   L NAME (P. 1475   Wall;     | ice William Ra                    | order number    |
|---------------------------------------------|-----------------------------------|-----------------|
| PLACE OF RESIDENCE (Print)                  | e Hartford                        | CONNECTION      |
| E. Manuse Appens                            | LINE 2 OF REGISTRATION CERTIFICAT |                 |
| t. Triarnos:                                | A. AGE IN YEARS<br>4-8            | Rocky Hill      |
| 1                                           | March 16 1894                     | Conn.           |
| 7. NAME AND ADDRESS OF PRISON \ Mrs. Claire | 1,000 1                           |                 |
| 8. EMPLOYER'S NAME AND ADDRESS              |                                   |                 |
| R. PLACE OF EMPLOYMENT OR BUS               | iox Bartholomen A                 | e Hartford Conn |