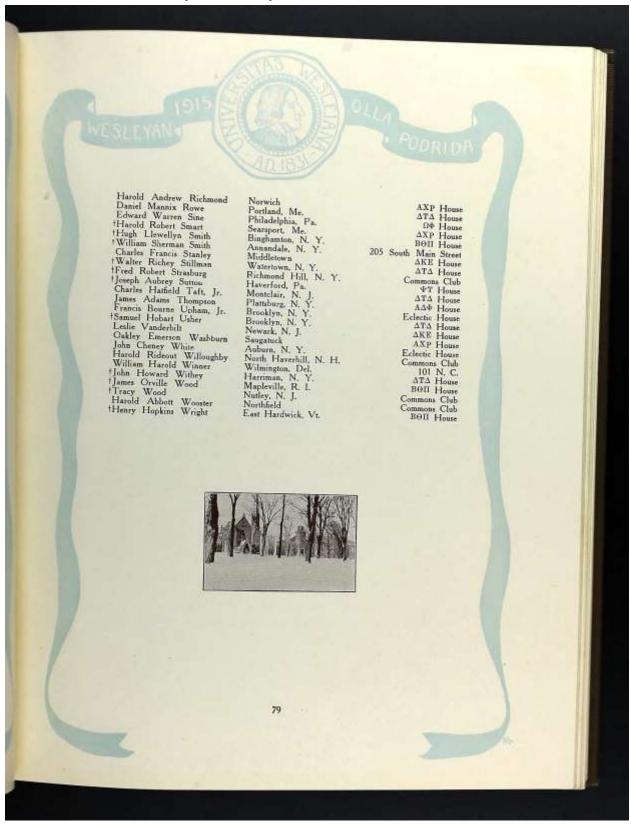

Upon reporting to your Local Board, you will not need, and you should not bring with you, anything except hand baggage. You will not be permitted to take trunks or boxes with you on the train. You should take only the following articles: A pair of strong comfortable shoes to relieve your feet from your new regulation marching shoes; not to exceed four extra suits of underclothing; not to exceed six extra pairs of socks; four face and two bath towels; a comb, a brush, a toothbrush, soap, tooth powder, razor, and shaving soap. It will add to your comfort to bring one woolen blanket, preferably of dark or neutral color. This blanket should be tightly rolled, the ends of the roll should be securely bound together and the loop of the blanket thus formed slung from your left shoulder to your right hip.

You should wear rough strong clothing and a flannel shirt, preferably an olive-drab shirt of the kind issued to soldiers.

NOTE.—Local Boards may have prepared, in the form of a rubber stamp, and stamp in below or on the back hereof any special instructions such as a direction to request permission to eat and spend the last night at home, as it may desire to give.

> > (Stamp in designation of Local Board.)

3-6118

P. M. G. O. Form 1028A

**WWI Soldier's Insurance Certificate** 

| 多多多多      | TREASURY DEPARTMENT BUREAU OF WAR RISK INSURANCE                                                                                                                                                                                                                                                                                                                                                                                                                                                                                                                                                                                                      |
|-----------|-------------------------------------------------------------------------------------------------------------------------------------------------------------------------------------------------------------------------------------------------------------------------------------------------------------------------------------------------------------------------------------------------------------------------------------------------------------------------------------------------------------------------------------------------------------------------------------------------------------------------------------------------------|
| 多多多多      | TREASURY DEPARTMENT  BUREAU OF WAR RISK INSURANCE  WASHINGTON D. C.                                                                                                                                                                                                                                                                                                                                                                                                                                                                                                                                                                                   |
| 金         | CERTIFICATE No. 4173703                                                                                                                                                                                                                                                                                                                                                                                                                                                                                                                                                                                                                               |
| 奎         | Date insurance effective Sept 17 1918                                                                                                                                                                                                                                                                                                                                                                                                                                                                                                                                                                                                                 |
| 本         | Chis Certifies That Dennis Joseph Hayes                                                                                                                                                                                                                                                                                                                                                                                                                                                                                                                                                                                                               |
| 多多多多多多多多多 | Subject to the payment of the premiums required, this insurance is granted under the authority of an Act amending "An Act entitled 'An Act to authorize the establishment of a Bureau of War Risk Insurance in the Treasury Department,' approved September 2, 1914, and for other purposes," approved October 6, 1917, and subject in all respects to the provisions of such Act, of any amendments thereto, and of all regulations thereunder, now in force or hereafter adopted, all of which, together with the application for this insurance, and the terms and conditions published under authority of the Act, shall constitute the contract. |
| 多多多多多     | William C. He Lange Director of the Bureau of War Risk Insurance.                                                                                                                                                                                                                                                                                                                                                                                                                                                                                                                                                                                     |
| 帝         |                                                                                                                                                                                                                                                                                                                                                                                                                                                                                                                                                                                                                                                       |