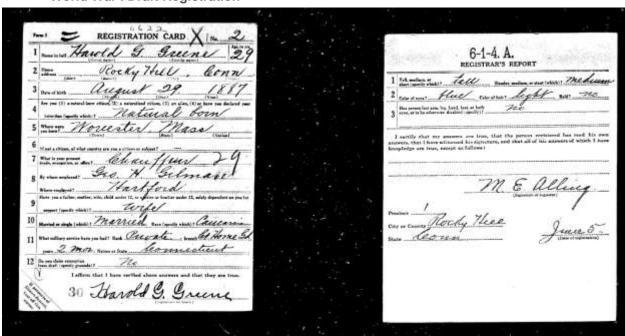

## Ehrhardt, Alfred Emil Jr.

| DATE       | EVENT                                 | WHERE                      | NOTES                                                                                                                                                                                                                                              |
|------------|---------------------------------------|----------------------------|----------------------------------------------------------------------------------------------------------------------------------------------------------------------------------------------------------------------------------------------------|
| 1890/03/23 | Birth                                 | Rocky Hill,                | Daniel Ehrhardt's brother.                                                                                                                                                                                                                         |
|            |                                       | Connecticut                |                                                                                                                                                                                                                                                    |
| 1917/06/05 | WWI draft registration                | Hartford,                  |                                                                                                                                                                                                                                                    |
|            |                                       | Connecticut                |                                                                                                                                                                                                                                                    |
| 1918/05/01 | Inducted into the National Army       | Hartford,                  |                                                                                                                                                                                                                                                    |
|            |                                       | Connecticut                |                                                                                                                                                                                                                                                    |
| 1918/05/01 | 114 <sup>th</sup> Infantry, Company K |                            |                                                                                                                                                                                                                                                    |
|            | Allied Expeditionary Force            | France                     | The original 114 <sup>th</sup> Infantry was organized at Camp McClellan, Alabama, October 11, 1917 A year later, the unit found itself in Haute-Alsace, France for World War I. The 114 <sup>th</sup> participated in the Meuse-Argonne Offensive. |
| 1919/04/09 | Honorable Discharge                   |                            |                                                                                                                                                                                                                                                    |
| 1920/00/00 | Core Maker, Connecticut Foundry       | Rocky Hill,<br>Connecticut |                                                                                                                                                                                                                                                    |
| 1942/04/27 | Old Man's Draft                       | Windsor,                   |                                                                                                                                                                                                                                                    |
| 1055/10100 |                                       | Connecticut                |                                                                                                                                                                                                                                                    |
| 1965/10/00 | Death                                 |                            |                                                                                                                                                                                                                                                    |