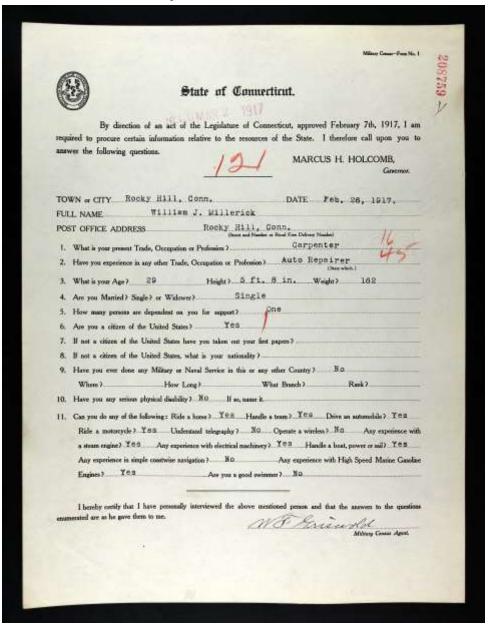

### Connecticut Military Census, April 16, 1917

The U.S. entered the war on April 6, 1917. The Connecticut "Military Census" was taken in 1917 at the direction of the General Assembly with an eye to assessing manpower available for war and other resources in the state. The census included an eclectic set of questions ranging from citizenship status to whether the respondent could handle a power boat. The questionnaires were filled out by men ages 16 and over. A secondary purpose of this census was to identify threats to national security.