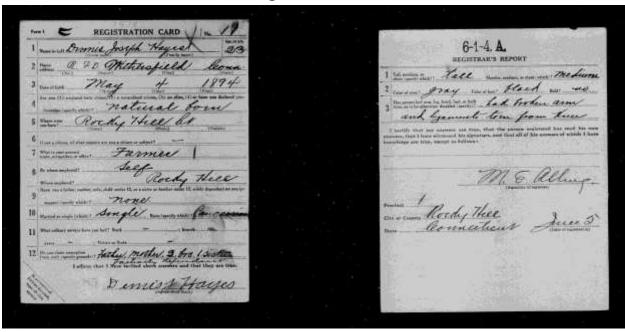

FEGUSTRATION CARD

1 Supervised Change of Account of the State of the

**United States World War I Draft Registration Cards** 

# Geannette/Hall, Harold, Edmund

| DATE       | EVENT                                                                          | WHERE                      | NOTES                                                                                                                                                                                                                                                            |
|------------|--------------------------------------------------------------------------------|----------------------------|------------------------------------------------------------------------------------------------------------------------------------------------------------------------------------------------------------------------------------------------------------------|
| 1892/11/02 | Birth, native born                                                             | Meriden,<br>Connecticut    | Harold Gennett was also known as Harold Hall. He was enumerated in the household of Frederick and Lenora Hall in Rocky Hill in 1900. In the 1920 Census he is enumerated in Frederick's house as Harold Gennett.  He has spelled his name several different ways |
| 1914/09/02 | Arrested for assault                                                           | Rocky Hill,<br>Connecticut | He was arrested for assault<br>under the name of Harold<br>Hall after a fist fight<br>involving veteran George<br>Yeager's brother Thomas in<br>1914.                                                                                                            |
| 1917/02/20 | Enumerated in Connecticut<br>Military Census                                   | Rocky Hill,<br>Connecticut | Stated that he was a Nurse/Attendant at the Connecticut Hospital for the Insane.                                                                                                                                                                                 |
| 1917/02/20 | Stated he was employed as Detective, also skilled in Masonry and carpentry     | Rocky Hill,<br>Connecticut |                                                                                                                                                                                                                                                                  |
| 1917/06/05 | WWI Draft Registration                                                         | Rocky Hill,<br>Connecticut |                                                                                                                                                                                                                                                                  |
| 1917/06/05 | Stated he was a detective, Self-<br>employed                                   | Rocky Hill,<br>Connecticut |                                                                                                                                                                                                                                                                  |
| 1918/03/26 | United States Naval Reserve<br>Forces Recruiting Station New<br>York, New York | New York, New<br>York      |                                                                                                                                                                                                                                                                  |
| 1918/03/26 | Headquarters 3 <sup>rd</sup> District                                          | New York, New<br>York      | Seaman 2 <sup>nd</sup> Class. According to July 5, 1918 article, worked in Naval Intelligence at Federal Armory                                                                                                                                                  |
| 1918/08/05 | Naval Hospital at New York                                                     | New York, New<br>York      |                                                                                                                                                                                                                                                                  |
| 1918/09/16 | Federal Rendezvous Naval Base                                                  | Brooklyn, New<br>York      | Seems to be a debarkation point.                                                                                                                                                                                                                                 |

| 1918/09/30 | Naval Hospital at New York                               | New York, New |
|------------|----------------------------------------------------------|---------------|
|            |                                                          | York          |
| 1918/11/11 | Seaman 2 <sup>nd</sup> Class, 230 <sup>th</sup> District | New York, New |
|            |                                                          | York          |
| 1918/12/13 | 3 <sup>rd</sup> Naval District, Headquarters             | New York, New |
|            |                                                          | York          |
| 1918/12/13 | Discharge                                                | New York, New |
|            |                                                          | York          |
| 1920/00/00 | He was employed as a laborer in                          | Rocky Hill,   |
|            | the Quarry.                                              | Connecticut   |
| 1942/04/27 | Old Man's Draft                                          | East Haven,   |
|            |                                                          | Connecticut   |
| 1979/03/04 | Living in East Haven,                                    | East Haven,   |
|            | Connecticut                                              | Connecticut   |
| 1979/03/04 | Death                                                    | Rocky Hill,   |
|            |                                                          | Connecticut   |