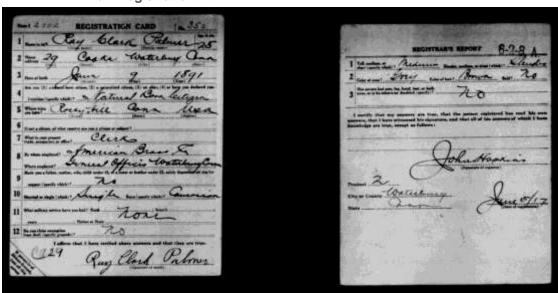

|
|            | Force                                         |             |       |
| 1918/08/18 | 304 <sup>th</sup> Infantry, Company L         |             |       |
| 1918/08/21 | 76 <sup>th</sup> Division, Headquarters Troop |             |       |
| 1918/12/11 | Returned from France                          |             |       |
| 1918/12/16 | Honorable Discharge                           |             |       |
| 1920/00/00 | Manager, dry goods company                    | Watertown,  |       |
|            |                                               | Connecticut |       |
| 1949/00/00 | Death                                         | Watertown,  |       |
|            |                                               | Connecticut |       |

### **WWI Draft Registration**



## Peck, Wallace Horatio

| DATE       | EVENT                              | WHERE         | NOTES               |
|------------|------------------------------------|---------------|---------------------|
| 1892/02/02 | Birth, native born                 | Hartford,     |                     |
|            |                                    | Connecticut   |                     |
| 1917/02/22 | Enumerated in Connecticut          | Rocky Hill,   |                     |
|            | Military Census                    | Connecticut   |                     |
| 1917/02/22 | Agent and operator, railroad       | Rocky Hill,   |                     |
|            |                                    | Connecticut   |                     |
| 1917/06/05 | WWI draft registration             |