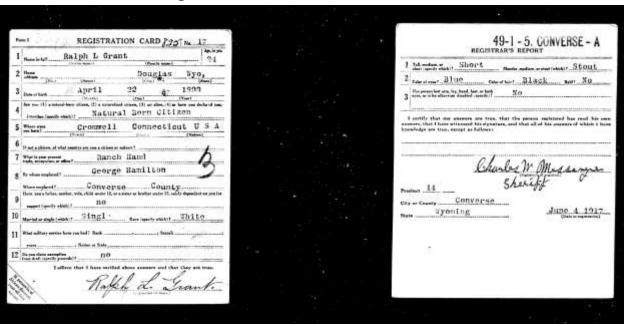

# Honorable Discharge from the United States Army.

TO ALL WHOM IT MAY CONCERN:

| TO ALL WHO                                         | a II MAI CONCERN:                                |
|----------------------------------------------------|--------------------------------------------------|
| This is to Certify, That Louis                     | Dandero (2674092)                                |
| instile P4th Div Bn 151 = Depot Bo                 | igade Camp Devens Mass                           |
| THE UNITED STATES ARMY, as a TESTIMONIAL           | OF HONEST AND FAITHFUL SERVICE, is hereby HONOR- |
| ABLY DISCHARGED from the military service of the U | NITED STATES, by reason of Timbilization orders  |
| om the war Department Sates                        | Nov 15-1918 and Pan 195.0,1912/gosts, Q          |
| amp Tevens Man Deted nove                          | 1,1918.                                          |
|                                                    |                                                  |
| Said Louis Sanders. (2674092)                      | was born in Forte de-Passe.                      |
| in the State of Ltaly                              | . When chlisted he was 29 years of age           |
| and by occupation a Laborer                        |                                                  |
| He had Brown eyes, Black hai                       | r, Jask complexion, and was 5 feet               |
| 6/2 inches in height.                              |                                                  |
| Given under my hand at County Der                  | rens Man this 2 and day                          |
| 9                                                  | nd nine hundred and eighteers                    |
|                                                    | yander Smart.                                    |
| L'ac more at language                              | Major Juf M. S. a. Emmanding                     |
|                                                    | in S. C. Vallestoning                            |
| hand the houry 24 - 1919 ENLISTM                   | ENT RECORD                                       |
| E. Gray Major 2 M. Cops.                           |                                                  |
| Name Louis Sanders (267400                         |                                                  |
| Enlisted, or Inducted, April 26                    | , 1918, at Bronuford Mass                        |
| Serving in This ?                                  | enlistment period at date of discharge.          |
| Prior Service: None.                               | - 5                                              |
| Marksmanship, gunner qualifications or rating:     | 0                                                |
| Horsemanship:                                      | mounted                                          |
| Battles, engagements, skirmishes, expeditions:     | ne                                               |
|                                                    |                                                  |
|                                                    |                                                  |
| *                                                  |                                                  |
|                                                    |                                                  |

Knowledge of any vocation:

Wounds received in service:

Physical condition when discharged:

Typhoid prophylaxis completed

May 14-1918

Paratyphoid prophylaxis completed:

May 14-1918

Married or single: