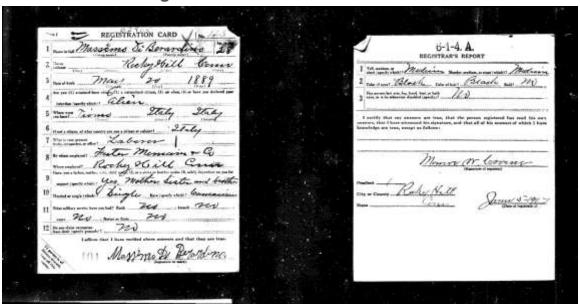

### Buckland, Fredrick August

| DATE       | EVENT                                 | WHERE                     | NOTES              |
|------------|---------------------------------------|---------------------------|--------------------|
| 1893/02/12 | Birth                                 | Rocky Hill,               |                    |
|            |                                       | Connecticut               |                    |
| 1910/00/00 | Farm laborer                          | Rocky Hill,               |                    |
|            |                                       | Connecticut               |                    |
| 1917/06/05 | WWI Draft Registration                | Hartford,                 |                    |
|            |                                       | Connecticut               |                    |
| 1917/06/05 | Employed as Tool Maker at Colt's      | Hartford,                 |                    |
|            | Patent Firearms                       | Connecticut               |                    |
| 1917/12/13 | Enlisted in National Army             | Hartford,                 |                    |
|            |                                       | Connecticut               |                    |
| 1917/12/13 | Provisional Orders Depot              | Probably Camp             |                    |
|            | Company                               | Devens,                   |                    |
|            |                                       | Massachusetts             |                    |
| 1918/03/28 | 3 <sup>rd</sup> Prov Orders Battalion |                           |                    |
| 1918/07/05 | Joined American Expeditionary         |                           |                    |
|            | Force                                 |                           |                    |
| 1918/07/05 | AS Prod Center 2                      |                           |                    |
| 1919/01/04 | Order General Supply Depot 6          |                           |                    |
| 1919/07/19 | Returned from France                  |                           |                    |
| 1919/07/23 | Honorable Discharge                   |                           |                    |
| 1965/07/04 | Death                                 | Newington,<br>Connecticut | Veteran's Hospital |

### **WWI Draft Registration**

#### Old Man's Draft

| 2359 Free                                                           | terick ang                                 | instus Be                                                                                                                                                                                                                                                                                                                                                                                                                                                                                                                                                                                                                                                                                                                                                                                                                                                                                                                                                                                                                                                                                                                                                                                                                                                                                                                                                                                                                                                                                                                                                                                                                                                                                                                                                                                                                                                                                                                                                                                                                                                                                                                     | kland                                  | ORDER NUMBER |
|---------------------------------------------------------------------|--------------------------------------------|-------------------------------------------------------------------------------------------------------------------------------------------------------------------------------------------------------------------------------------------------------------------------------------------------------------------------------------------------------------------------------------------------------------------------------------------------------------------------------------------------------------------------------------------------------------------------------------------------------------------------------------------------------------------------------------------------------------------------------------------------------------------------------------------------------------------------------------------------------------------------------------------------------------------------------------------------------------------------------------------------------------------------------------------------------------------------------------------------------------------------------------------------------------------------------------------------------------------------------------------------------------------------------------------------------------------------------------------------------------------------------------------------------------------------------------------------------------------------------------------------------------------------------------------------------------------------------------------------------------------------------------------------------------------------------------------------------------------------------------------------------------------------------------------------------------------------------------------------------------------------------------------------------------------------------------------------------------------------------------------------------------------------------------------------------------------------------------------------------------------------------|----------------------------------------|--------------|
| 2 PLACE OF STESSIDENCE (Print)<br>96 Central<br>(Number and orient) | ave. El                                    | HHd 0                                                                                                                                                                                                                                                                                                                                                                                                                                                                                                                                                                                                                                                                                                                                                                                                                                                                                                                                                                                                                                                                                                                                                                                                                                                                                                                                                                                                                                                                                                                                                                                                                                                                                                                                                                                                                                                                                                                                                                                                                                                                                                                         | Hyd Ct                                 | (Magas)      |
| THE PLACE OF RES<br>JURISDICTIO<br>3. MARING APPRICAS               | SIDENCE GIVEN ON T<br>N; LINE 2 OF REGISTI | HE LINE ABOVE WI<br>RATION CERTIFICAT                                                                                                                                                                                                                                                                                                                                                                                                                                                                                                                                                                                                                                                                                                                                                                                                                                                                                                                                                                                                                                                                                                                                                                                                                                                                                                                                                                                                                                                                                                                                                                                                                                                                                                                                                                                                                                                                                                                                                                                                                                                                                         | LL DETERMINE LOC<br>TE WILL BE IDENTIC | AL BOARD     |
| Same Min                                                            | ing address if other than place            | indicated on line 2. If we                                                                                                                                                                                                                                                                                                                                                                                                                                                                                                                                                                                                                                                                                                                                                                                                                                                                                                                                                                                                                                                                                                                                                                                                                                                                                                                                                                                                                                                                                                                                                                                                                                                                                                                                                                                                                                                                                                                                                                                                                                                                                                    | or insert word same)                   |              |
| 4. Telernone                                                        | 5. AGE IN Y                                | THE RESERVE TO SHARE THE PARTY OF THE PARTY | Rocky &                                | Hill .       |
|                                                                     | Fet "                                      | 72 1894                                                                                                                                                                                                                                                                                                                                                                                                                                                                                                                                                                                                                                                                                                                                                                                                                                                                                                                                                                                                                                                                                                                                                                                                                                                                                                                                                                                                                                                                                                                                                                                                                                                                                                                                                                                                                                                                                                                                                                                                                                                                                                                       | (Hoen                                  | Come.        |
| 7. NAME AND ADDRESS OF PAGE                                         |                                            | land, 961                                                                                                                                                                                                                                                                                                                                                                                                                                                                                                                                                                                                                                                                                                                                                                                                                                                                                                                                                                                                                                                                                                                                                                                                                                                                                                                                                                                                                                                                                                                                                                                                                                                                                                                                                                                                                                                                                                                                                                                                                                                                                                                     | Entrale In                             | e-801+       |
| Pratt of White                                                      | they aucro                                 | lt                                                                                                                                                                                                                                                                                                                                                                                                                                                                                                                                                                                                                                                                                                                                                                                                                                                                                                                                                                                                                                                                                                                                                                                                                                                                                                                                                                                                                                                                                                                                                                                                                                                                                                                                                                                                                                                                                                                                                                                                                                                                                                                            |                                        |              |
| 9. PLACE OF EMPLOYMENT ON I                                         | 0                                          | of offe                                                                                                                                                                                                                                                                                                                                                                                                                                                                                                                                                                                                                                                                                                                                                                                                                                                                                                                                                                                                                                                                                                                                                                                                                                                                                                                                                                                                                                                                                                                                                                                                                                                                                                                                                                                                                                                                                                                                                                                                                                                                                                                       | Hofd                                   | Ot .         |
| (Number and street of I                                             |                                            | # [Tawn]                                                                                                                                                                                                                                                                                                                                                                                                                                                                                                                                                                                                                                                                                                                                                                                                                                                                                                                                                                                                                                                                                                                                                                                                                                                                                                                                                                                                                                                                                                                                                                                                                                                                                                                                                                                                                                                                                                                                                                                                                                                                                                                      |                                        | Ditate       |

### Campilio, Antonio

| · · · · · · · · · · · · · · · · · · ·           |                                                                                                                                                                                                                                                                                                                |                                                                                                                                                                                                                                                                                                                                                        |
|-------------------------------------------------|----------------------------------------------------------------------------------------------------------------------------------------------------------------------------------------------------------------------------------------------------------------------------------------------------------------|--------------------------------------------------------------------------------------------------------------------------------------------------------------------------------------------------------------------------------------------------------------------------------------------------------------------------------------------------------|
| EVENT                                           | WHERE                                                                                                                                                                                                                                                                                                          | NOTES                                                                                                                                                                                                                                                                                                                                                  |
| Birth                                           | Jungla, Italy                                                                                                                                                                                                                                                                                                  | Name is spelled 'Campino'                                                                                                                                                                                                                                                                                                                              |
|                                                 |                                                                                                                                                                                                                                                                                                                | on monument and early                                                                                                                                                                                                                                                                                                                                  |
|                                                 |                                                                                                                                                                                                                                                                                                                | documents.                                                                                                                                                                                                                                                                                                                                             |
|                                                 |                                                                                                                                                                                                                                                                                                                |                                                                                                                                                                                                                                                                                                                                                        |
|                                                 |                                                                                                                                                                                                                                                                                                                | The Rocky Hill American                                                                                                                                                                                                                                                                                                                                |
|                                                 |                                                                                                                                                                                                                                                                                                                | Legion Post is named for                                                                                                                                                                                                                                                                                                                               |
| N 1 1 C1                                        | D 1 II'II                                                                                                                                                                                                                                                                                                      | him.                                                                                                                                                                                                                                                                                                                                                   |
|                                                 | •                                                                                                                                                                                                                                                                                                              | In the Hicks-Dimmock oral                                                                                                                                                                                                                                                                                                                              |
| Home Guard                                      | Connecticut                                                                                                                                                                                                                                                                                                    | history, Sam describes a                                                                                                                                                                                                                                                                                                                               |
|                                                 |                                                                                                                                                                                                                                                                                                                | Home Guard member who went to France and was                                                                                                                                                                                                                                                                                                           |
|                                                 |                                                                                                                                                                                                                                                                                                                | killed. Antonio was the                                                                                                                                                                                                                                                                                                                                |
|                                                 |                                                                                                                                                                                                                                                                                                                | only KIA from Rocky Hill                                                                                                                                                                                                                                                                                                                               |
|                                                 |                                                                                                                                                                                                                                                                                                                | so he was probably a Home                                                                                                                                                                                                                                                                                                                              |
|                                                 |                                                                                                                                                                                                                                                                                                                | Guard member.                                                                                                                                                                                                                                                                                                                                          |
| WWI draft registration                          | Rocky Hill                                                                                                                                                                                                                                                                                                     | Guard member.                                                                                                                                                                                                                                                                                                                                          |
| W W I draft legistration                        |                                                                                                                                                                                                                                                                                                                |                                                                                                                                                                                                                                                                                                                                                        |
| Inducted into National Army                     |                                                                                                                                                                                                                                                                                                                |                                                                                                                                                                                                                                                                                                                                                        |
|                                                 |                                                                                                                                                                                                                                                                                                                |                                                                                                                                                                                                                                                                                                                                                        |
|                                                 |                                                                                                                                                                                                                                                                                                                |                                                                                                                                                                                                                                                                                                                                                        |
| •                                               | Massachusetts                                                                                                                                                                                                                                                                                                  |                                                                                                                                                                                                                                                                                                                                                        |
| 151 Depot Brigade, 2 <sup>nd</sup> Battalion,   | Camp Devens,                                                                                                                                                                                                                                                                                                   |                                                                                                                                                                                                                                                                                                                                                        |
| 8 <sup>th</sup> Company                         | Massachusetts                                                                                                                                                                                                                                                                                                  |                                                                                                                                                                                                                                                                                                                                                        |
| 103 <sup>rd</sup> Field Artillery, Headquarters | France                                                                                                                                                                                                                                                                                                         |                                                                                                                                                                                                                                                                                                                                                        |
| Company                                         |                                                                                                                                                                                                                                                                                                                |                                                                                                                                                                                                                                                                                                                                                        |
| American Expeditionary Forces                   | France                                                                                                                                                                                                                                                                                                         |                                                                                                                                                                                                                                                                                                                                                        |
| Killed in action                                | France                                                                                                                                                                                                                                                                                                         | Killed in Action.                                                                                                                                                                                                                                                                                                                                      |
|                                                 |                                                                                                                                                                                                                                                                                                                |                                                                                                                                                                                                                                                                                                                                                        |
|                                                 |                                                                                                                                                                                                                                                                                                                | The Second Battle of                                                                                                                                                                                                                                                                                                                                   |
|                                                 |                                                                                                                                                                                                                                                                                                                | Marne was fought in July,                                                                                                                                                                                                                                                                                                                              |
|                                                 |                                                                                                                                                                                                                                                                                                                | 1918 including the                                                                                                                                                                                                                                                                                                                                     |
|                                                 |                                                                                                                                                                                                                                                                                                                | particularly violent Battle                                                                                                                                                                                                                                                                                                                            |
|                                                 |                                                                                                                                                                                                                                                                                                                | of Chateau-Thierry.                                                                                                                                                                                                                                                                                                                                    |
|                                                 |                                                                                                                                                                                                                                                                                                                | Alonzo Campino                                                                                                                                                                                                                                                                                                                                         |
|                                                 |                                                                                                                                                                                                                                                                                                                | (Campilio), Father of                                                                                                                                                                                                                                                                                                                                  |
|                                                 |                                                                                                                                                                                                                                                                                                                | Stonington, NY. Notified.                                                                                                                                                                                                                                                                                                                              |
|                                                 | May have been a member of the Home Guard  WWI draft registration  Inducted into National Army (U.S. Army)  301 Machine Gun Battalion, Company A  151 Depot Brigade, 2 <sup>nd</sup> Battalion, 8 <sup>th</sup> Company  103 <sup>rd</sup> Field Artillery, Headquarters Company  American Expeditionary Forces | Birth  May have been a member of the Home Guard  WWI draft registration  Rocky Hill, Connecticut  Inducted into National Army (U.S. Army)  301 Machine Gun Battalion, Company A  151 Depot Brigade, 2 <sup>nd</sup> Battalion, 8 <sup>th</sup> Company  103 <sup>rd</sup> Field Artillery, Headquarters Company  American Expeditionary Forces  France |