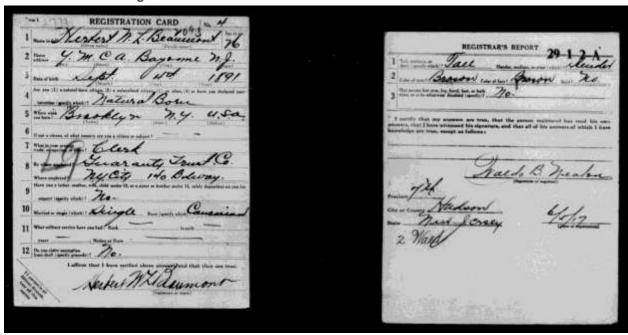

#### WWI Draft Registration Cards

At several draft events, the Selective Service required all men born between 1872 and September 1900 who were not in active military service by June 1917 to register for the draft. They filled out cards which provided personal information including: name, age, residence, citizenship status, occupation, dependents, marital status, prior military experience, exemption requests, and physical appearance, and disabilities. These cards were used by the draft board to select candidates for induction. The Board's decisions were appealable but the inductee had to make a compelling case to be exempted.