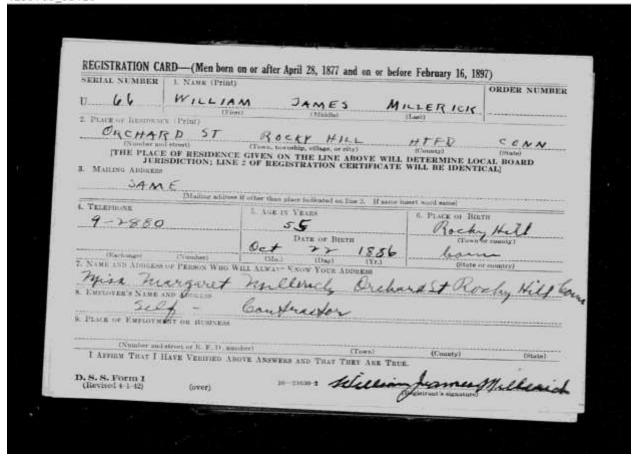

### Higgins, Charles Elwood

| DATE       | EVENT                           | WHERE              | NOTES  |
|------------|---------------------------------|--------------------|--------|
| 1893/12/29 | Birth                           | Rocky Hill,        | 110125 |
|            |                                 | Connecticut        |        |
| 1900/00/00 | Living in Rocky Hill            | Rocky Hill,        |        |
|            |                                 | Connecticut        |        |
| 1917/06/05 | WWI Draft Registration          | Russell,           |        |
|            |                                 | Massachusetts      |        |
| 1917/06/05 | Clerk, Strathmore Paper Company | Russell,           |        |
|            |                                 | Massachusetts      |        |
| 1917/09/22 | Inducted into the National Army | Lee, Massachusetts |        |
| 1917/09/22 | 200th Aero Squadron             | Mather Field,      |        |
|            | _                               | California         |        |
| 1917/10/23 | 654 <sup>th</sup> Aero Squadron | Garden City, Long  |        |
|            |                                 | Island, New York   |        |
| 1918/03/26 | 866 <sup>th</sup> Aero Squadron |                    |        |
| 1918/05/15 | 628th Aero Squadron             |                    |        |
| 1918/06/28 | 654 <sup>th</sup> Aero Squadron | Garden City, Long  |        |
|            | _                               | Island, New York   |        |
| 1918/11/20 | Air Park Air Station            | Garden City, Long  |        |
|            |                                 | Island, New York   |        |
| 1919/02/04 | Honorable Discharge             |                    |        |
| 1920/10/16 | Married                         | Woronoco,          |        |
|            |                                 | Massachusetts      |        |
| 1942/02/27 | Old Man's Draft                 | Woronoco,          |        |
|            |                                 | Massachusetts      |        |
| 1942/02/27 | Employed at Strathmore Paper    | Woronoco,          |        |
|            | Company                         | Massachusetts      |        |
| 1948/09/28 | Death                           | Woronoco,          |        |
|            |                                 | Massachusetts      |        |

#### **WWI Draft Registration**

#### Married

| lergyman or Justice of the Per<br>[Record cont | Official Station Colors | By whom Married A.M. Residence Hass | Bride " "    | Groom Widowed or Divorced | . Bride | No. of Marriage of Groom | Birthplace of Groom Ho | " Bride Ind   | " Bride      | Color of Groom | " Bride | Age of Groom |            | Residence of Groom War | Bride Grace Ho | 01 1.5 |
|------------------------------------------------|-------------------------|-------------------------------------|--------------|---------------------------|---------|--------------------------|------------------------|---------------|--------------|----------------|---------|--------------|------------|------------------------|----------------|--------|
| acc. 1914<br>inued over.]                      | Jobn 16,1920            | well Mis                            | inter 27,192 | ·                         | trist   | First                    | fiele 7.Ko             | ustrial teurs | + accountage | White          |         |              | Upole A.K. |                        | // //          |        |