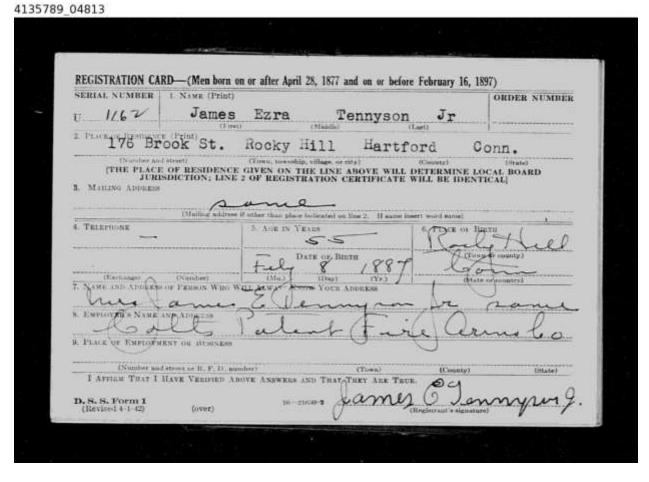

## Puskarz, John

| DATE       | EVENT                         | WHERE          | NOTES                      |
|------------|-------------------------------|----------------|----------------------------|
| 1898/06/20 | Birth                         | Poland         | Puckarz is on 1925         |
|            |                               |                | memorial                   |
| 1918/09/12 | WWI draft registration        | East Hartford, | He only had 2 months to be |
|            |                               | Connecticut    | called up before the       |
|            |                               |                | armistice                  |
| 1918/09/12 | Employed as farmer by father, | Rocky Hill,    | There is a man named       |
|            | John Pushkarz                 | Connecticut    | Albert J. Pushkarz who was |
|            |                               |                | born on April 5, 1908 in   |
|            |                               |                | Rocky Hill. He owned the   |
|            |                               |                | Regal Package Store        |
| 1930/06/17 | Naturalized                   | Hartford,      |                            |
|            |                               | Connecticut    |                            |

**World War I Draft Registration** 

**Connecticut, District Court Naturalization Indexes** 

|                         | No. 3346483                                             |
|-------------------------|---------------------------------------------------------|
| Name PUS                | KARZ, John                                              |
| residing at 742 Pine    | Street, Forestville, Conn.                              |
| Age32years. D           | ate of order of admission June 17th 1930                |
| Date certificate issued | June 17th 1930 by the                                   |
| U.S. DISTRICT           | Court at HARTFORD, CONNECTICUT                          |
| Petition No. 16971      |                                                         |
| ,                       | John Luskery<br>(Complete and true signature of holder) |

# Quinn, Joseph A.

| DATE       | EVENT                           | WHERE           | NOTES                       |
|------------|---------------------------------|-----------------|-----------------------------|
| 1894/12/27 | Birth, native born              | Rocky Hill,     | Veteran William F. Quinn's  |
|            |                                 | Connecticut     | Brother                     |
| 1917/06/05 | WWI draft registration          | East Hartford,  |                             |
|            |                                 | Connecticut     |                             |
| 1917/06/05 | Employed as farmer, Hartford    | East Hartford,  |                             |
|            | Sand & Stone Company            | Connecticut     |                             |
| 1918/08/26 | Inducted into the National Army | Hartford,       |                             |
|            | (U.S. Army)                     | Connecticut     |                             |
| 1918/08/26 | Medical Department Camp,        | Camp Greenleaf, | Veterinary facility: Horses |
|            | Motor Company Number 4,         | Georgia         |                             |
|            | Section B                       |                 |                             |
| 1919/01/17 | Honorable discharge             | Camp Greenleaf, |                             |
|            |                                 | Georgia         |                             |
| 1942/04/27 | Old Man's Draft                 | Hartford,       |                             |
|            |                                 | Connecticut     |                             |
| 1942/04/27 | Employed by Hartford Police     | Hartford,       |                             |
|            | Department                      | Connecticut     |                             |
| 1961/11/28 | Death                           | Hartford,       | Living in Rocky Hill,       |
|            |                                 | Connecticut     | Connecticut                 |