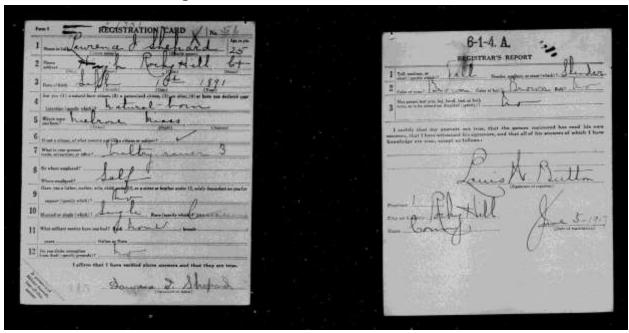

# Millerick, Agnes Beatrice

| DATE       | EVENT                               | WHERE             | NOTES                               |
|------------|-------------------------------------|-------------------|-------------------------------------|
| 1889/00/00 | Birth                               | Probably Rocky    | Agnes Millerick was the             |
| est        |                                     | Hill, Connecticut | veteran William                     |
|            |                                     |                   | Millerick's sister.                 |
|            |                                     |                   |                                     |
|            |                                     |                   | Listed as Anna and Annie            |
|            |                                     |                   | in the U.S. Censuses                |
| 1918/04/23 | Worked for Harold G. Hart Broker,   | Hartford,         |                                     |
| before     | including assisting him with his    | Connecticut       |                                     |
|            | duties as Captain of the Home Guard |                   |                                     |
| 1918/04/23 | Enlisted in United State Naval      | New London,       |                                     |
|            | Reserve Force                       | Connecticut       |                                     |
| 1918/04/23 | Passed exams for Stenographer and   | New London,       |                                     |
| after      | Clerk.                              | Connecticut       |                                     |
| 1918/04/23 | Recruit Barracks                    | New London,       | Rank = Yeoman 2 <sup>nd</sup> Class |
|            |                                     | Connecticut       | Female                              |
| 1918/05/06 | Yeoman 2 <sup>nd</sup> Class Female | New London,       |                                     |
|            |                                     | Connecticut       |                                     |
| 1918/06/25 | Honorable Discharge                 | New London,       | Rank at discharge =                 |
|            |                                     | Connecticut       | Yeoman 2 <sup>nd</sup> Class Female |
| 1918/06/25 | Married Jeremiah O'Brien            | Probably Rocky    |                                     |
| after      |                                     | Hill, Connecticut |                                     |
| 1975/11/06 | Death                               | Hartford,         |                                     |
|            |                                     | Connecticut       |                                     |

# Millerick, William, James

| DATE        | EVENT                                                | WHERE         | NOTES                     |
|-------------|------------------------------------------------------|---------------|---------------------------|
| 1886/10/21  | Birth, Native born                                   | Rocky Hill,   | William Millerick was the |
|             |                                                      | Connecticut   | veteran Agnes Millerick's |
|             |                                                      |               | brother.                  |
|             |                                                      |               |                           |
| 1917/02/26  | Enumerated I Connecticut                             | Rocky Hill,   |                           |
|             | Military Census                                      | Connecticut   |                           |
| 1917/02/26  | Employed as carpenter and Auto                       | Rocky Hill,   |                           |
|             | Repairer                                             | Connecticut   |                           |
| 1917/06/05  | WWI Draft Registration                               | Rocky Hill,   |                           |
|             |                                                      | Connecticut   |                           |
| 1917/06/05  | Employed as carpenter by                             | Rocky Hill,   |                           |
|             | Claude Tueschs                                       | Connecticut   |                           |
| 1917/09/20  | Inducted into National Army                          | Camp Devens,  |                           |
|             | (U.S. Army)                                          | Massachusetts |                           |
| 1917/09/20  | 301 Machine Gun Battalion,                           | Camp Devens,  |                           |
|             | Company A                                            | Massachusetts |                           |
| 1917/12/16  | Promoted to Private First Class                      | Camp Devens,  |                           |
|             |                                                      | Massachusetts |                           |
| 1918/07/01  | Mechanic                                             | Camp Devens,  |                           |
|             |                                                      | Massachusetts |                           |
| 1918/11/09  | 41 <sup>St</sup> Division, 146 <sup>th</sup> Machine | France        | Replacement Division.     |
|             | Gun Battalion                                        |               |                           |
| 1918/11/13  | 41st Infantry Division, 164th                        | France        | War ended 1918/11/11      |
|             | Infantry Regiment, 2 <sup>nd</sup> Battalion         |               |                           |
| 1919/08/28  | Honorable Discharge                                  |               |                           |
| 1942/04/27  | Old Man's Draft                                      | Rocky Hill,   |                           |
|             |                                                      | Connecticut   |                           |
| 1942/04/27  | Living on Orchard Street                             | Rocky Hill,   |                           |
|             |                                                      | Connecticut   |                           |
| 1942/04/27  | Self-employed Contractor                             | Rocky Hill,   |                           |
|             |                                                      | Connecticut   |                           |
| 1972/05/006 | Death                                                | Rocky Hill,   |                           |
|             |                                                      | Connecticut   |                           |