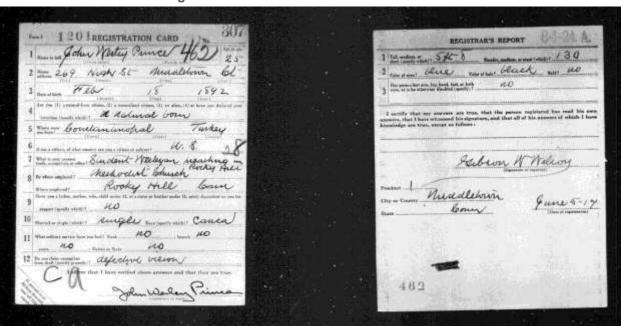

igned church to enlist. |
|            | Army                         | York           |                            |
| 1917/06/14 | Medical Department, Base     | New York, New  |                            |
|            | Hospital 1                   | York           |                            |
| 1917/12/03 | Honorable Discharge          |                | 16 2/3 % disabled          |
| 1942/04/27 | Old Man's Draft              | Clinton,       |                            |
|            |                              | Connecticut    |                            |
| 1942/04/27 | Pastor at Methodist and      | Clinton,       |                            |
|            | Congregational Churches      | Connecticut    |                            |

**World War I Draft Registration** 



### **Passport Application - 1919**

|                                         | 50404