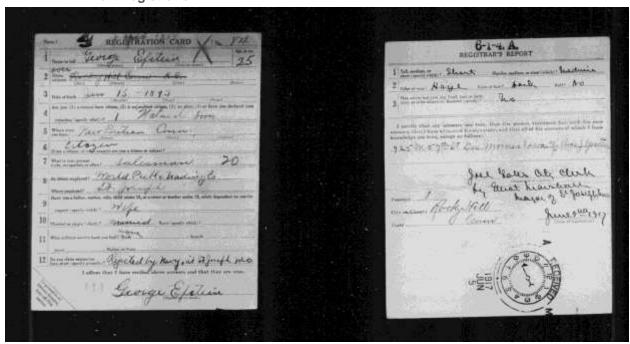

| Brookhaven, New |                    |
|            |                                   | York            |                    |
| 1918/12/16 | Honorary Discharge                | Camp Upton,     |                    |
|            |                                   | Brookhaven, New |                    |
|            |                                   | York            |                    |
| 1942/04/27 | Old Man's Draft                   | New York, New   |                    |
|            |                                   | York            |                    |
| 1942/04/27 | Self-employed                     | New York, New   |                    |
|            |                                   | York            |                    |

#### **WWI Draft Registration**



#### **Old Man's Draft**



## Evans, Raymond Ellsworth

| DATE       | EVENT                                | WHERE          | NOTES                     |
|------------|--------------------------------------|----------------|---------------------------|
| 1891/11/04 | Birth, native born                   | Rocky Hill,    |                           |
|            |                                      | Connecticut    |                           |
| 1917/06/05 | WWI registration                     | Rocky Hill,    |                           |
|            |                                      | Connecticut    |                           |
| 1917/06/05 | Employed in farming & Auto           | Rocky Hill,    |                           |
|            | repair by E.F. Belden