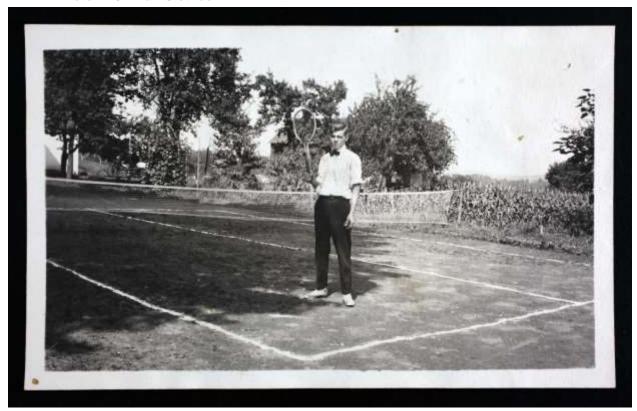

|

**Photo in Uniform** 



**Photo in Civilian Clothes** 



### Higgins, Charles Elwood

| DATE       | EVENT                           | WHERE              | NOTES  |
|------------|---------------------------------|--------------------|--------|
| 1893/12/29 | Birth                           | Rocky Hill,        | 110125 |
|            |                                 | Connecticut        |        |
| 1900/00/00 | Living in Rocky Hill            | Rocky Hill,        |        |
|            |                                 | Connecticut        |        |
| 1917/06/05 | WWI Draft Registration          | Russell,           |        |
|            |                                 | Massachusetts      |        |
| 1917/06/05 | Clerk, Strathmore Paper Company | Russell,           |        |
|            |                                 | Massachus