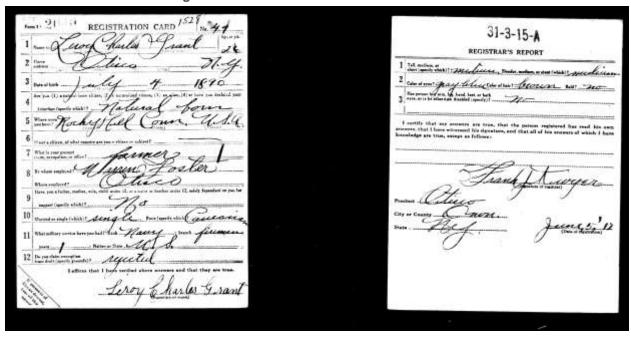

y)                             | York             |                          |
| 1918/05/25 | 153 <sup>rd</sup> Depot Brigade   | Camp Dix         |                          |
| 1918/07/23 | Depot 303, Auxiliary Remount      | Camp Dix         | A cavalry regiment where |
|            | Regiment                          |                  | horses were mustered for |
|            |                                   |                  | shipment to Europe       |
| 1918/08/17 | Service Record: experience        |                  |                          |
|            | unknown to 1918/12/19             |                  |                          |
| 1918/12/31 | Honorable Discharge               |                  |                          |

#### **World War I Draft Registration**



## Grant, Ralph L.

| DATE       | EVENT                                                                            | WHERE                                                   | NOTES                                                                                                                                                                                                                              |
|------------|----------------------------------------------------------------------------------|---------------------------------------------------------|------------------------------------------------------------------------------------------------------------------------------------------------------------------------------------------------------------------------------------|
| 1893/0