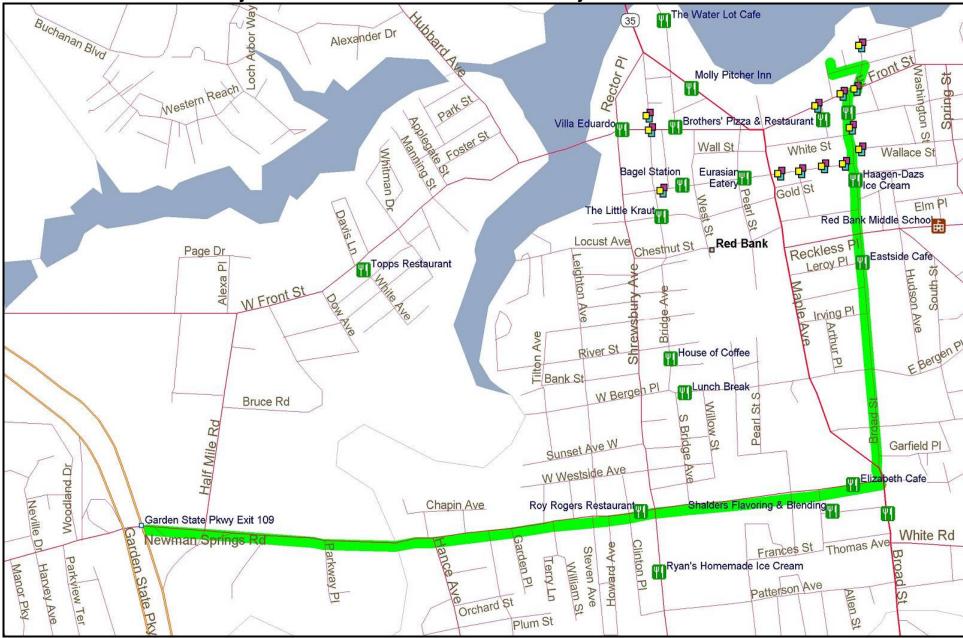

North Shrewsbury Ice Boat and Yacht Club - New Jersey

Garden State Parkway to exit 109. Travel East towards Red Bank on Hwy. 520 (Newman Springs Road) until you come to a "T" intersection approx. 2.25 mi. On this corner you will find a Dunkin Donuts on the Right and the Rail Road Tracks on the Left. Make a Left turn onto Broad Street (northbound) drive approx. 1.25 mi. until it comes to a "T" intersection at Front Street. At Front Street make a Right Turn(Eastbound) drive approx. 50 yards and make a left turn onto Wharf Ave. heading north towards the river. Go one block and make a Left turn onto Union Street. Go to the bottom of the hill. The NSIBYC is the smaller of the two boat clubs within the fenced in area on your right.