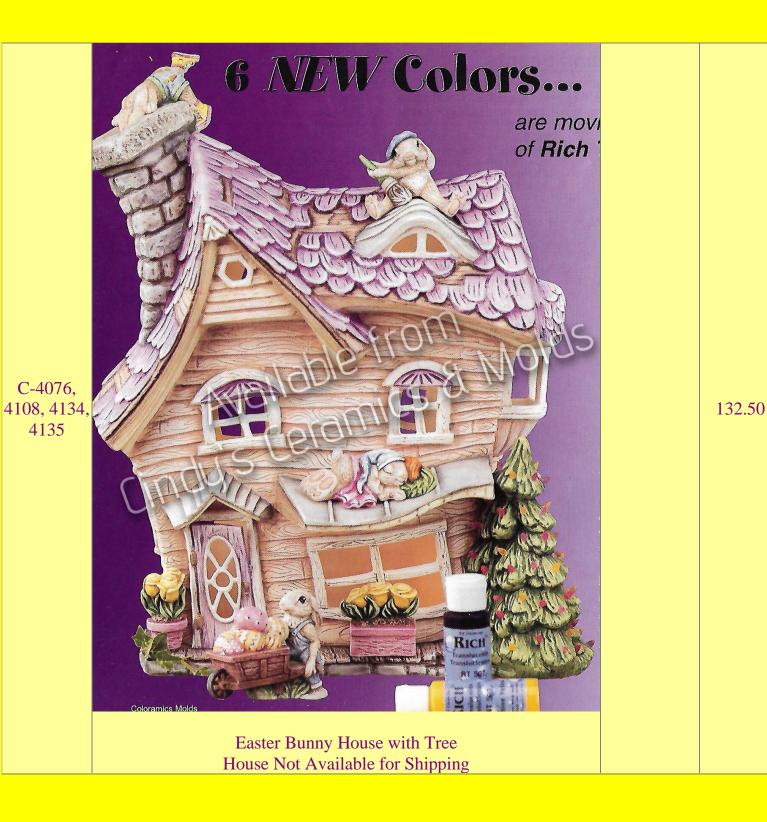

|         | Wheelbarre                                                    |        |
|---------|---------------------------------------------------------------|--------|
|         | w Bunny:                                                      |        |
|         | 1/4 Tall x 4                                                  |        |
|         | Long x 1 1/                                                   |        |
|         | Deep; Rour                                                    |        |
|         | Flower Pot                                                    |        |
| C-4134  | Bunny & Flower Pots $2^{1/2}$ Tall by                         | y 7.50 |
| 0 110 1 | 1 7/2                                                         |        |
|         | Diameter;                                                     |        |
|         | Rectangle                                                     |        |
|         | Flower Pot                                                    |        |
|         | $2^{1/4}$ Tall by                                             |        |
|         | $2^{1/4}$ Wide b                                              | -      |
|         | 1 <sup>1</sup> / <sub>8</sub> Deep                            | )      |
|         | Painter                                                       | ,      |
|         | Bunny: 2 <sup>3</sup> /                                       |        |
|         | Tall by 3 <sup>1</sup> /                                      |        |
|         | Wide by 1 <sup>1</sup>                                        | 1/2    |
|         | Deep;                                                         |        |
|         | Sleeping                                                      |        |
| C-4135  | Bunny: 1 <sup>1</sup> /                                       |        |
| C-4155  | Playing Bunnies Tall by 4 <sup>1</sup> / <sub>Wide by 2</sub> |        |
|         | Wide by 2                                                     |        |
|         | Deep;<br>Chimney                                              |        |
|         | Bunny: 4                                                      |        |
|         | Tall by 2 <sup>3</sup> /                                      |        |
|         | Wide by 2 <sup>-1</sup>                                       |        |
|         |                                                               | /2     |
|         | Deep                                                          |        |