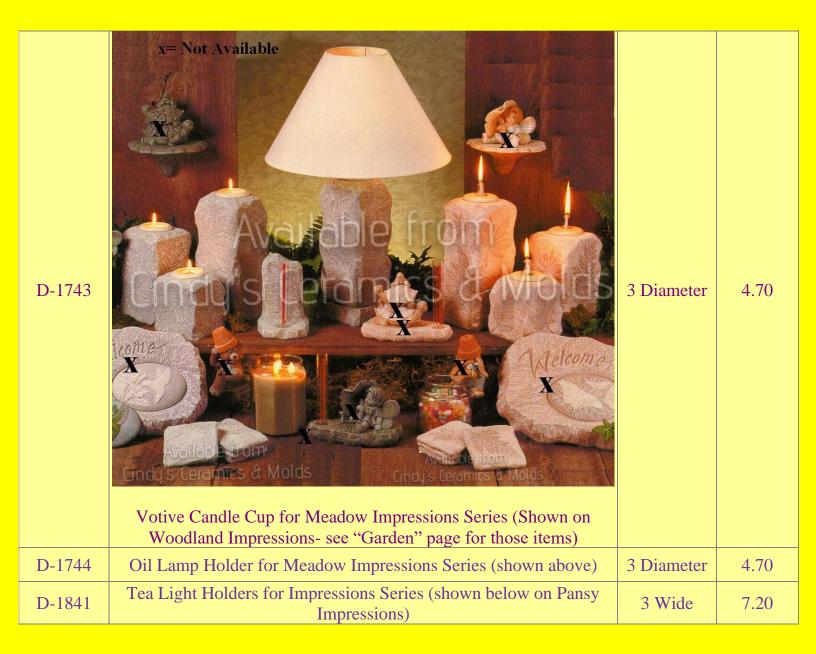

| D-1834  | Meadow Impressions Large Vase/ Candleholder/ Lamp (shown with Optional Candle Dish. Other optional insert types are available) | 11 High                                   | 21.60 |
|---------|--------------------------------------------------------------------------------------------------------------------------------|-------------------------------------------|-------|
| D-1837  | Optional Candle Dish for Impressions Series (shown above on Meadow Impressions Candleholder)                                   | 5 <sup>1</sup> / <sub>2</sub><br>Diameter | 6.10  |
| Nan-218 | Lambykins Standing                                                                                                             |                                           | 10.00 |