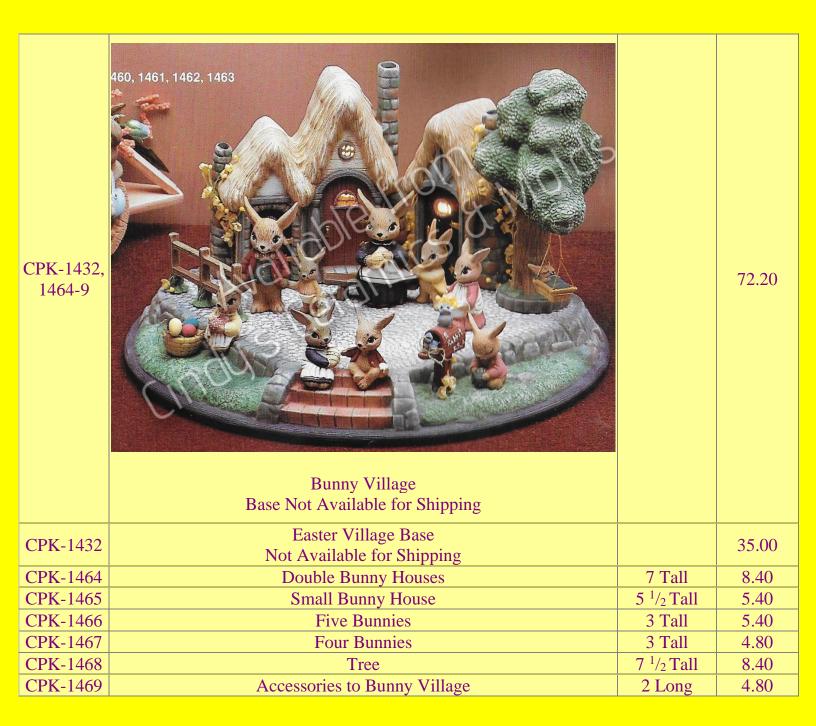

## Easter

Additional Easter is available on the following pages: Chicks & Ducklings, Easter Baskets, Easter Bunnies, Easter Eggs, & Easter Trees

|                 | & Easter Trees                                                                 |                                    |        |
|-----------------|--------------------------------------------------------------------------------|------------------------------------|--------|
| Item<br>Number  | Description                                                                    | Size<br>(Inches)                   | Bisque |
| *CPK-766        | Lamb Pulling Cart                                                              |                                    | 13.50  |
| C-3087,<br>3141 | Available from Cincly's Ceramics & Molds  Lamb Lantern (Candleholder or Light) | 5 <sup>1</sup> / <sub>2</sub> Wide | 26.10  |