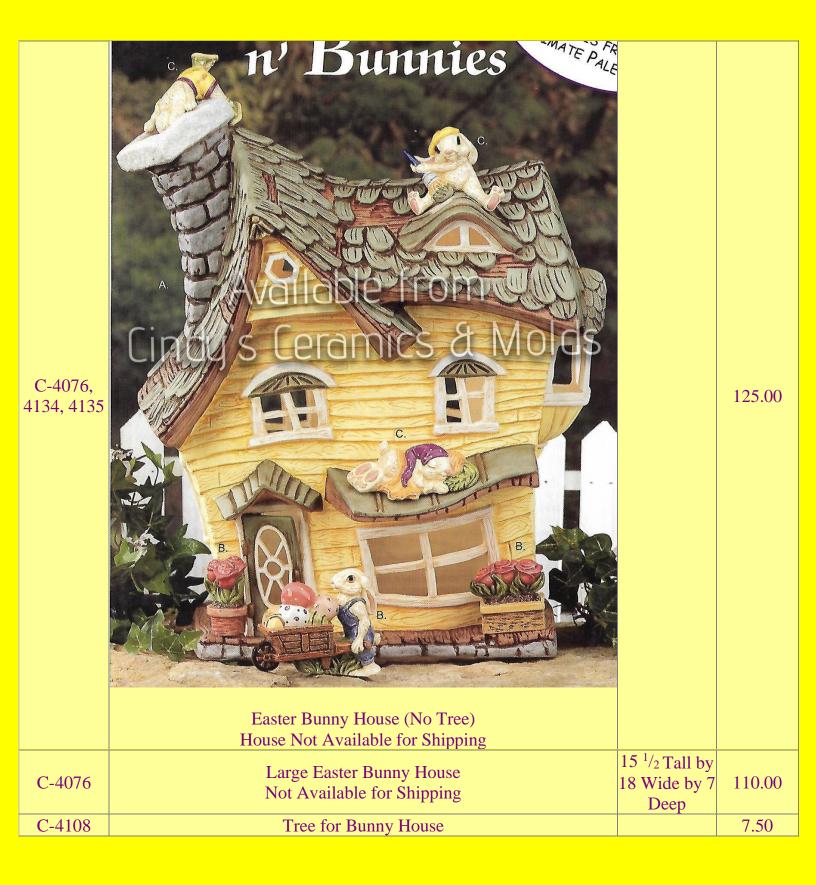

|         | Wheelbarre                                                    |        |
|---------|---------------------------------------------------------------|--------|
|         | w Bunny:                                                      |        |
|         | 1/4 Tall x 4                                                  |        |
|         | Long x 1 1/                                                   |        |
|         | Deep; Rour                                                    |        |
|         | Flower Pot                                                    |        |
| C-4134  | Bunny & Flower Pots $2^{1/2}$ Tall by                         | y 7.50 |
| 0 110 1 | 1 7/2                                                         |        |
|         | Diameter;                                                     |        |
|         | Rectangle                                                     |        |
|         | Flower Pot                                                    |        |
|         | $2^{1/4}$ Tall by                                             |        |
|         | $2^{1/4}$ Wide b                                              | -      |
|         | 1 <sup>1</sup> / <sub>8</sub> Deep                            | )      |
|         | Painter                                                       | ,      |
|         | Bunny: 2 <sup>3</sup> /                                       |        |
|         | Tall by 3 <sup>1</sup> /                                      |        |
|         | Wide by 1 <sup>1</sup>                                        | 1/2    |
|         | Deep;                                                         |        |
|         | Sleeping                                                      |        |
| C-4135  | Bunny: 1 <sup>1</sup> /                                       |        |
| C-4155  | Playing Bunnies Tall by 4 <sup>1</sup> / <sub>Wide by 2</sub> |        |
|         | Wide by 2                                                     |        |
|         | Deep;<br>Chimney                                              |        |
|         | Bunny: 4                                                      |        |
|         | Tall by 2 <sup>3</sup> /                                      |        |
|         | Wide by 2 <sup>-1</sup>                                       |        |
|         |                                                               | /2     |
|         | Deep                                                          |        |