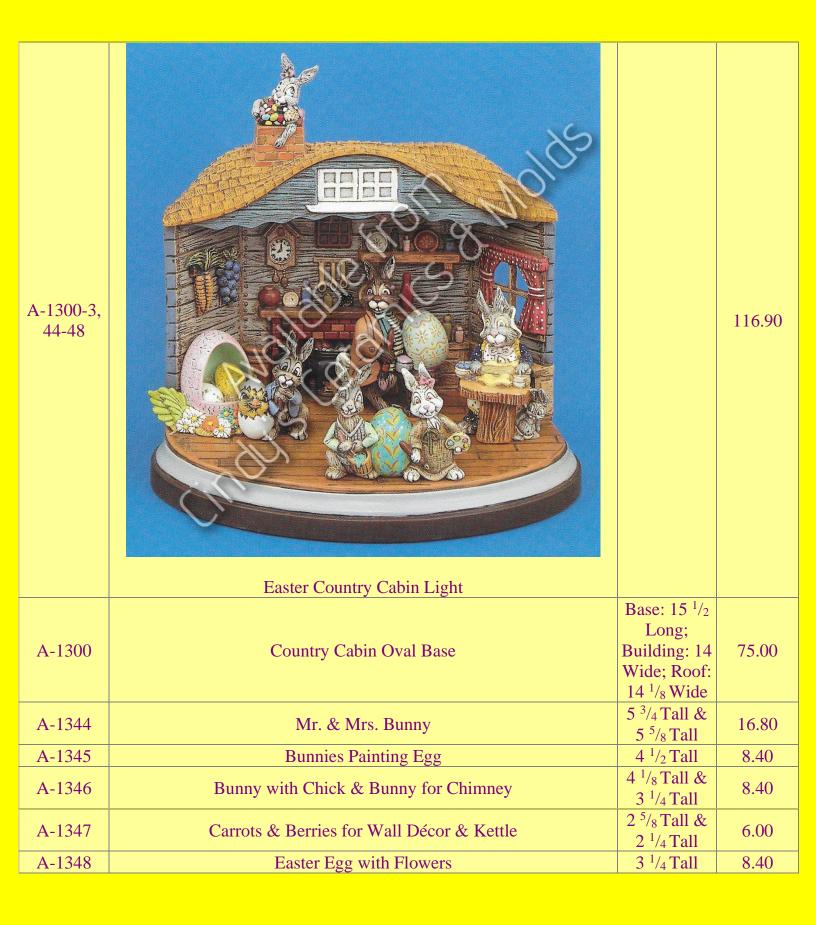

## Easter

Additional Easter is available on the following pages: Chicks & Ducklings, Easter Baskets, Easter Bunnies, Easter Eggs, & Easter Trees

|                 | & Easter Trees                                                                 |                                    |        |
|-----------------|--------------------------------------------------------------------------------|------------------------------------|--------|
| Item<br>Number  | Description                                                                    | Size<br>(Inches)                   | Bisque |
| *CPK-766        | Lamb Pulling Cart                                                              |                                    | 13.50  |
| C-3087,<br>3141 | Available from Cincly's Ceramics & Molds  Lamb Lantern (Candleholder or Light) | 5 <sup>1</sup> / <sub>2</sub> Wide | 26.10  |