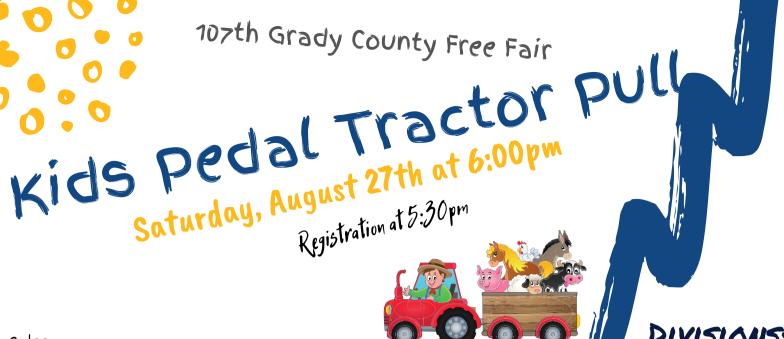

## Rules:

- Contestants will pull in order of registration.
- All pull tractors will be furnished.
- Only contestant & judges allowed in pull area.
- · Contestant pulling the longest distance wins.
- Judges will not help start the load.
- Contestants may pull as fast as he/she wants as long as they stay inbounds.
- When the skid forward motion stops, no jerking of the skid will be allowed. The pull has ended.
- If a contestant's foot slips from the pedal, the pull ends.
- In case of full pull, more weight is added and those contestants will pull again.
- No re-pulls allowed unless judges overrule.

## DIVISIONS:

- 4 year olds
- 5 year olds
- 6 year olds
- 7 year olds
- · 8 year olds
- 9 year olds
- 10 year olds
- Il year olds
- 12 year olds

Proudly sponsored by Livingston Machinery