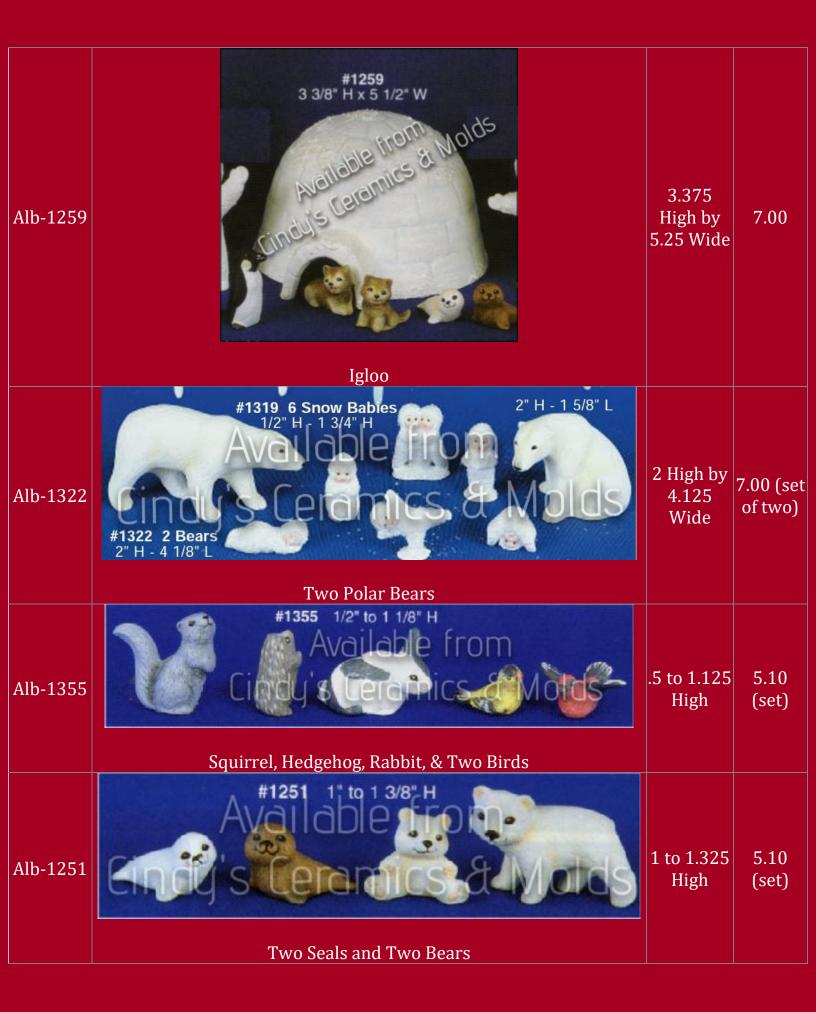

|                                           |       |



| ML-64C   | Church (other items shown are not currently available) |                             | 12.00                |
|----------|--------------------------------------------------------|-----------------------------|----------------------|
| Alb-1317 | Small Trees (set of two)                               | 1.875 & 2<br>Tall           | 5.40 (set<br>of two) |
| Alb-1246 | <image/> <caption></caption>                           | 2.25 High<br>by 4.5<br>Long |                      |





| Alb-1318 | Image: Trees                                                                      | 2.875 &<br>5.25 High | 7.00 (set<br>of two) |
|----------|-----------------------------------------------------------------------------------|----------------------|----------------------|
| CM-377   | Base for CM-378 (shown with optional CM-378 Two-Sided Christmas House & Carolers) |                      | 15.00                |
| CM-378   | Two-Sided Christmas House & Carolers (Shown Above, both sides)                    | 15.5 Tall            | 25.00                |







| L-1240 | Stone Church         Note: Not all Windows can be cut out | 8 High | 20.00 |
|--------|-----------------------------------------------------------|--------|-------|
| L-1241 | <image/>