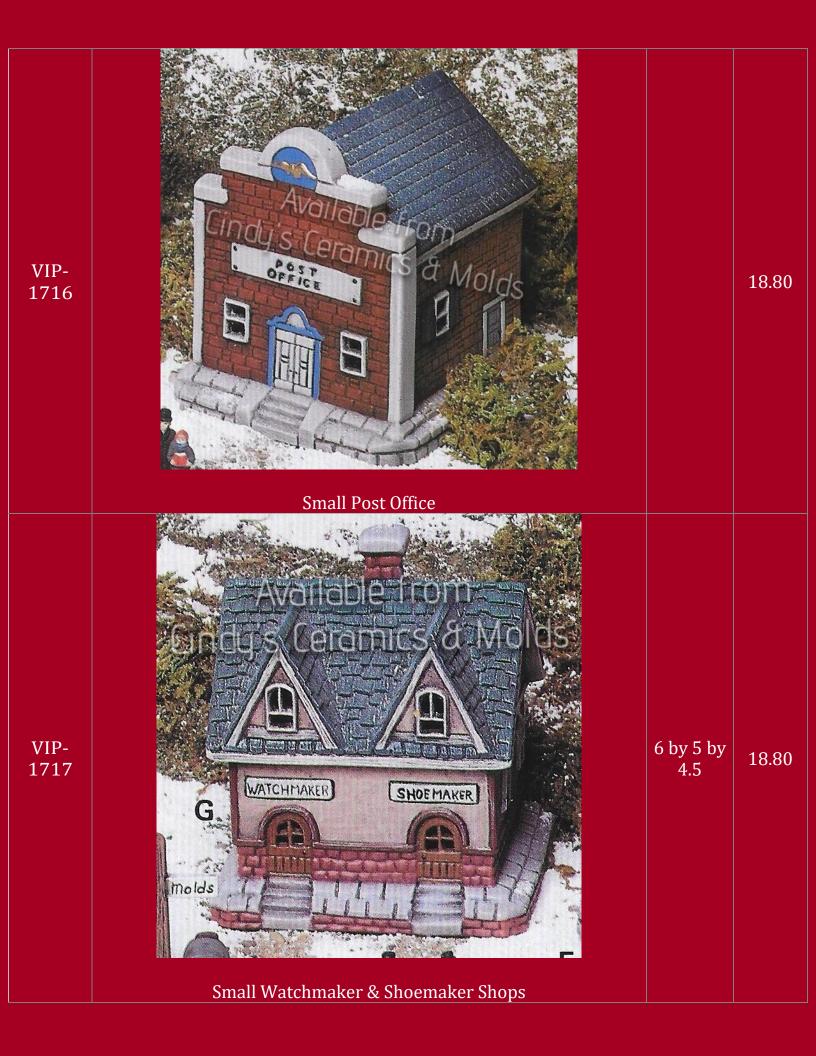

| VIP-<br>1718 | <image/> <image/> |                        | 8.40 (full<br>set) |
|--------------|-------------------|------------------------|--------------------|
| VIP-1739     | Earge Town Hall   | 12.25 by<br>6.5 by 6.5 | 27.90              |