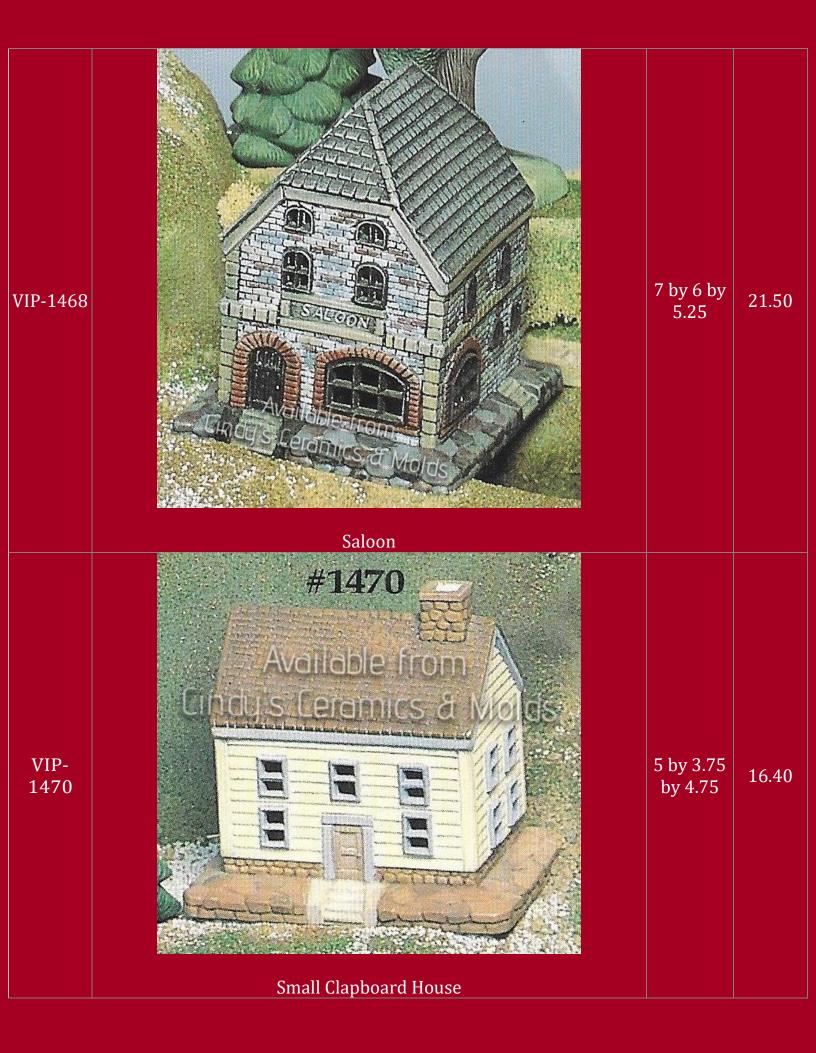

| BH-1418 | best and the second sec | 4.75 Long                   | 6.50 |
|---------|--------------------------------------------------------------------------------------------------------------------------------------------------------------------------------------------------------------------------------------------------------------------------------------------------------------------------------------------------------------------------------------------------------------------------------------------------------------------------------------------------------------------------------------------------------------------------------------------------------------------------------------------------------------------------------------------------------------------------------------------------------------------------------------------------------------------------------------------------------------------------------------------------------------------------------------------------------------------------------------------------------------------------------------------------------------------------------------------------------------------------------------------------------------------------------------------------------------------------------------------------------------------------------------------------------------------------------------------------------------------------------------------------------------------------------------------------------------------------------------------------------------------------------------------------------------------------------------------------------------------------------------------------------------------------------------------------------------------------------------------------------------------------------------------------------------------------------------------------------------------------------------------------------------------------------------------------------------------------------------------------------------------------------------------------------------------------------------------------------------------------------|-----------------------------|------|
| BH-1461 | Willage Corn Crib                                                                                                                                                                                                                                                                                                                                                                                                                                                                                                                                                                                                                                                                                                                                                                                                                                                                                                                                                                                                                                                                                                                                                                                                                                                                                                                                                                                                                                                                                                                                                                                                                                                                                                                                                                                                                                                                                                                                                                                                                                                                                                              | 3.5 High<br>by 4.25<br>Long | 9.00 |
| BH-1472 | Village Outhouse                                                                                                                                                                                                                                                                                                                                                                                                                                                                                                                                                                                                                                                                                                                                                                                                                                                                                                                                                                                                                                                                                                                                                                                                                                                                                                                                                                                                                                                                                                                                                                                                                                                                                                                                                                                                                                                                                                                                                                                                                                                                                                               | 3 Tall by<br>3.25 Long      | 9.00 |