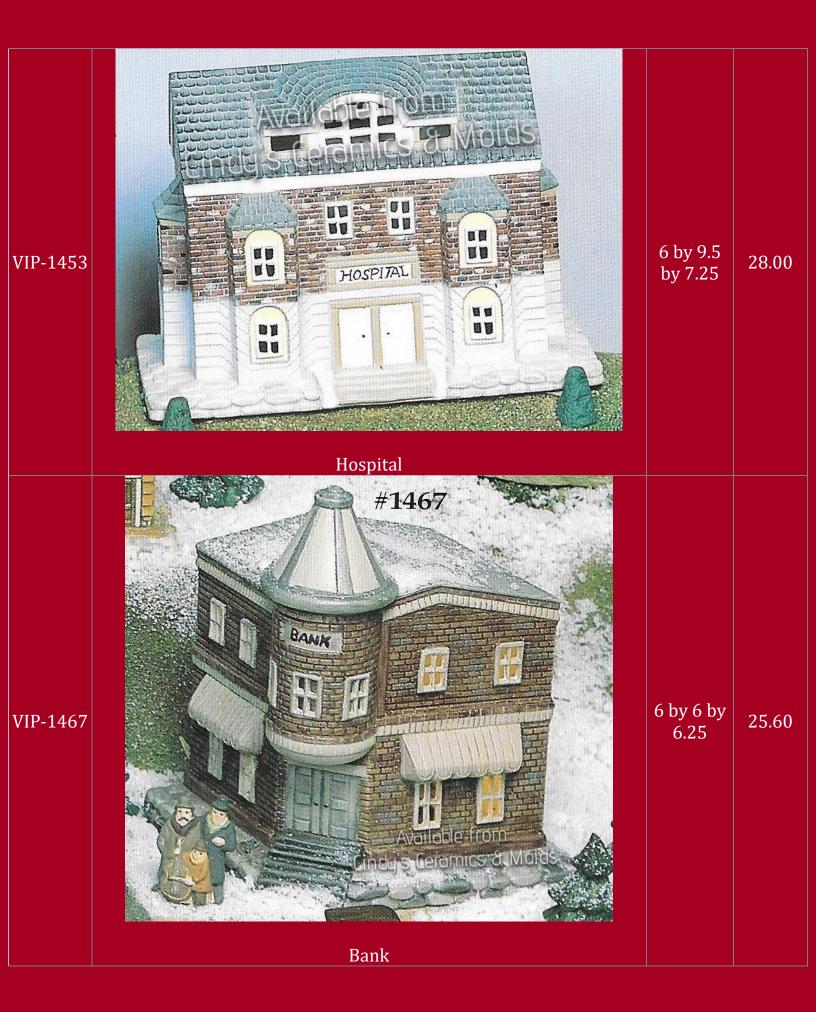

| BH-1418 | best and the second sec | 4.75 Long                   | 6.50 |
|---------|--------------------------------------------------------------------------------------------------------------------------------------------------------------------------------------------------------------------------------------------------------------------------------------------------------------------------------------------------------------------------------------------------------------------------------------------------------------------------------------------------------------------------------------------------------------------------------------------------------------------------------------------------------------------------------------------------------------------------------------------------------------------------------------------------------------------------------------------------------------------------------------------------------------------------------------------------------------------------------------------------------------------------------------------------------------------------------------------------------------------------------------------------------------------------------------------------------------------------------------------------------------------------------------------------------------------------------------------------------------------------------------------------------------------------------------------------------------------------------------------------------------------------------------------------------------------------------------------------------------------------------------------------------------------------------------------------------------------------------------------------------------------------------------------------------------------------------------------------------------------------------------------------------------------------------------------------------------------------------------------------------------------------------------------------------------------------------------------------------------------------------|-----------------------------|------|
| BH-1461 | Willage Corn Crib                                                                                                                                                                                                                                                                                                                                                                                                                                                                                                                                                                                                                                                                                                                                                                                                                                                                                                                                                                                                                                                                                                                                                                                                                                                                                                                                                                                                                                                                                                                                                                                                                                                                                                                                                                                                                                                                                                                                                                                                                                                                                                              | 3.5 High<br>by 4.25<br>Long | 9.00 |
| BH-1472 | Village Outhouse                                                                                                                                                                                                                                                                                                                                                                                                                                                                                                                                                                                                                                                                                                                                                                                                                                                                                                                                                                                                                                                                                                                                                                                                                                                                                                                                                                                                                                                                                                                                                                                                                                                                                                                                                                                                                                                                                                                                                                                                                                                                                                               | 3 Tall by<br>3.25 Long      | 9.00 |