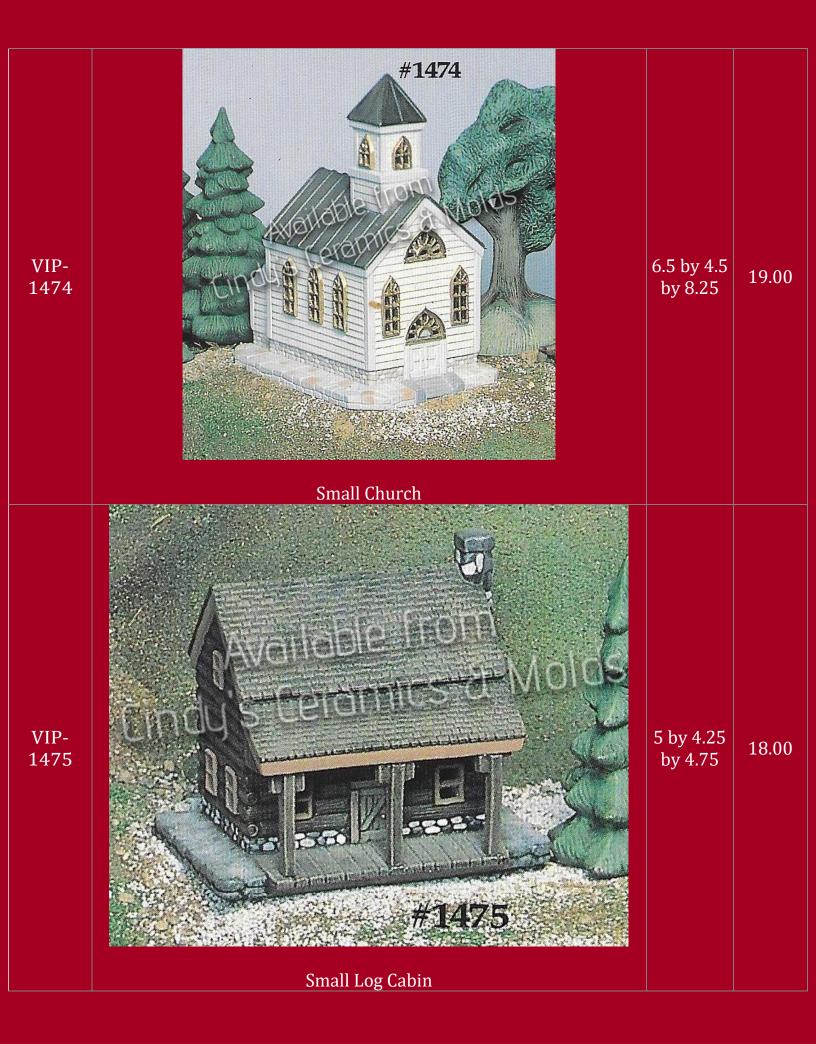

| 5.5 by 5                  | 20.00 |

| TBM-195I | <image/> <image/>                         | 6 by 5   | 20.00 |
|----------|-------------------------------------------|----------|-------|
| TX-69    | "Night Before Christmas" Round Snow House | 7.5 by 8 | 22.50 |











| VIP-1365 | Tree & Base (Base not Shown)                                                        | Tree: 5<br>Tall; Base:<br>1 Tall | 8.00  |
|----------|-------------------------------------------------------------------------------------|----------------------------------|-------|
| VIP-1366 | Small Christmas Tree & Base (shown on the far left in color picture-<br>can be lit) | 7 <sup>1</sup> /4 Tall           | 15.00 |































| VIP-<br>1478 | <image/> <image/>                                                                                                                                                                                                                                                                                                                                                                                                                                                      | 6 by 4 by<br>4.75          | 16.80                |
|--------------|--------------------------------------------------------------------------------------------------------------------------------------------------------------------------------------------------------------------------------------------------------------