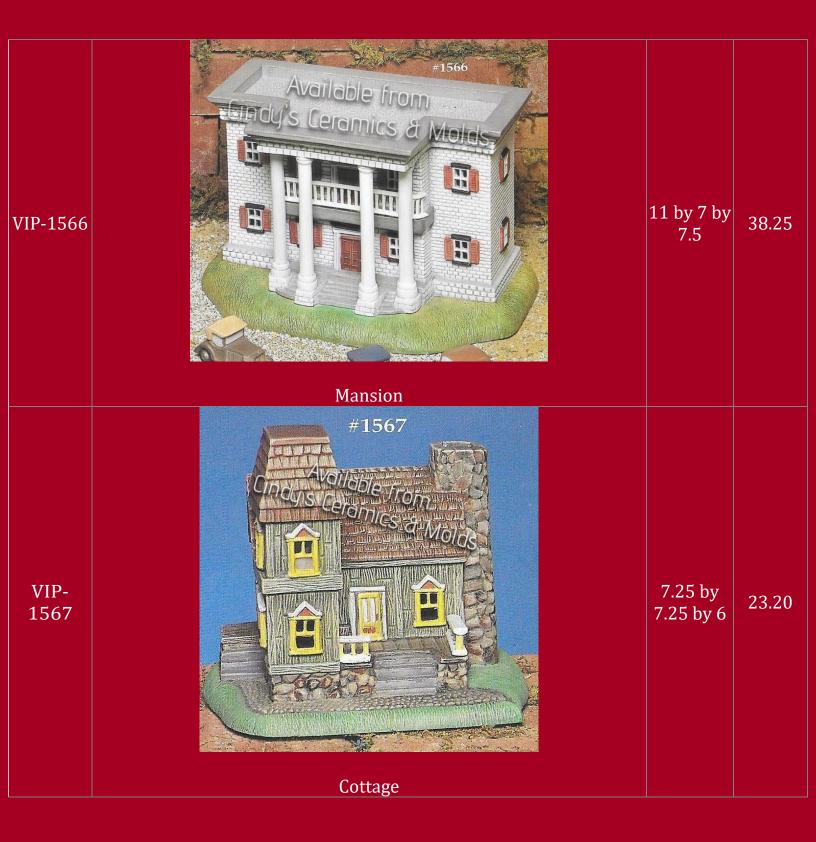

| VIP-<br>1692 | <image/> <section-header></section-header> | 7 by 5.25<br>by 4.5        | 24.80 |
|--------------|--------------------------------------------|----------------------------|-------|
| VIP-<br>1693 | <image/> <image/>                          | 7.25 by<br>5.25 by<br>4.25 | 24.80 |