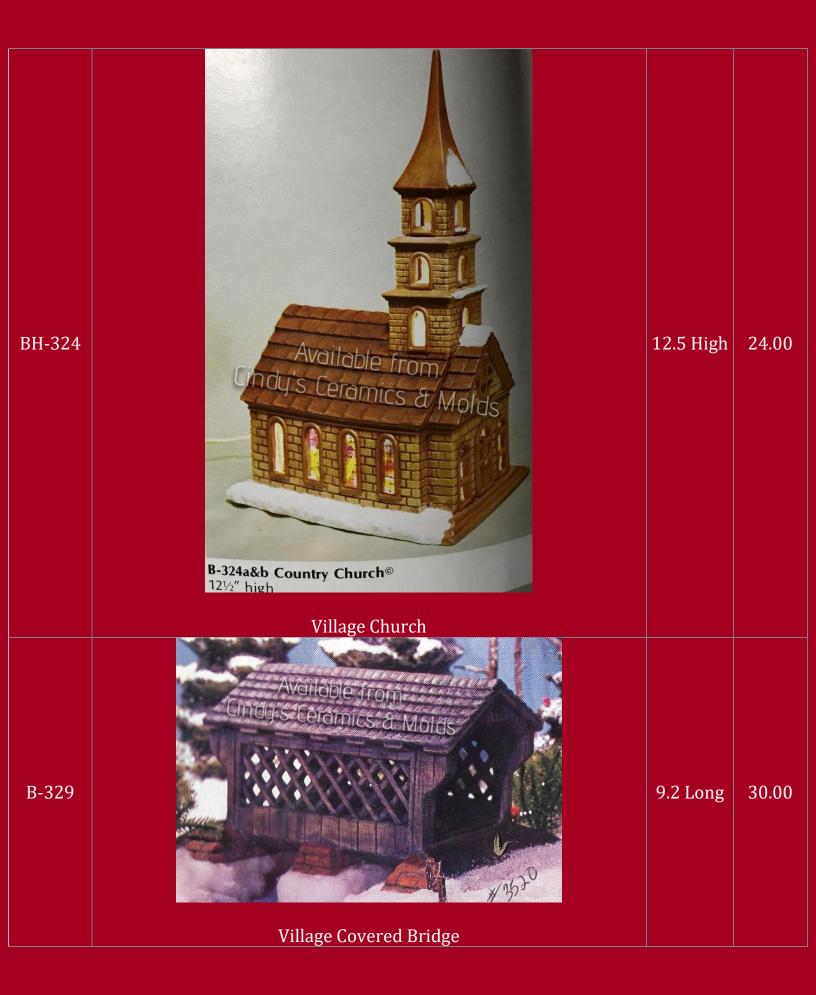

|        | © B-3059                                                                                      |                     |       |
|--------|-----------------------------------------------------------------------------------------------|---------------------|-------|
| BH-332 | Available from         Cincurs teramics a Molds         B - 332         Billage Train Station | 5.5 High            | 21.00 |
|        |                                                                                               |                     |       |
| B-488  |                                                                                               | 6 Long by<br>3 High | 10.50 |
|        |                                                                                               |                     |       |
| BH-537 | Willage Courthouse                                                                            | 10.5 Wide           | 21.00 |
|        |                                                                                               |                     |       |