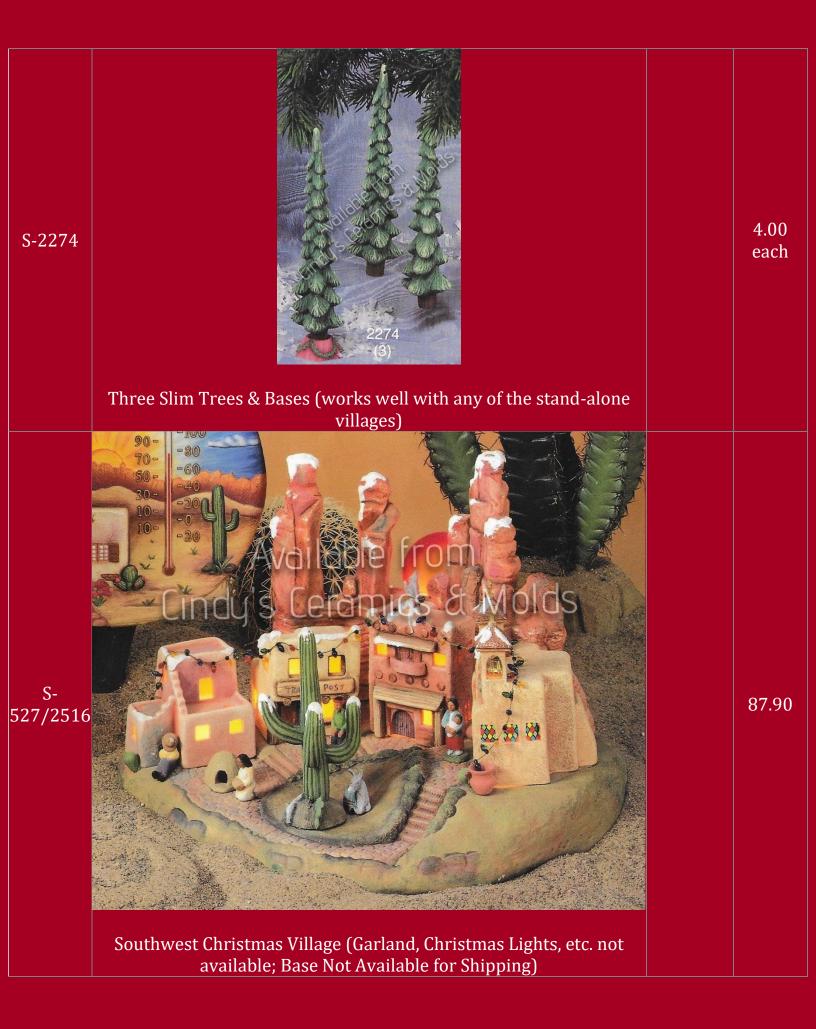

| S-527           | Village Base<br>Not Available for Shipping                 | 16 Long<br>by 17<br>Wide                                   | 27.00 |
|-----------------|------------------------------------------------------------|------------------------------------------------------------|-------|
| S-2510          | Mission                                                    |                                                            | 7.20  |
| S-2511          | Trading Post                                               | 5 Tall                                                     | 7.20  |
| S-2512          | Hotel                                                      | 5 Tall                                                     | 7.20  |
| S-2513          | House                                                      | 5 Tall                                                     | 7.20  |
| S-2514          | Rock Backdrop & Sun Disc                                   |                                                            | 23.00 |
| S-2515          | Southwest Village Accessories: Cactus, Oven, & Accessories |                                                            | 7.20  |
| S-2516          | Southwest Village Accessories: People & Animals            |                                                            | 6.50  |
| S-3683,<br>3752 | <image/> <image/>                                          | 9 <sup>3</sup> /4 Tall<br>by 6 <sup>1</sup> /2<br>Diameter | 19.10 |