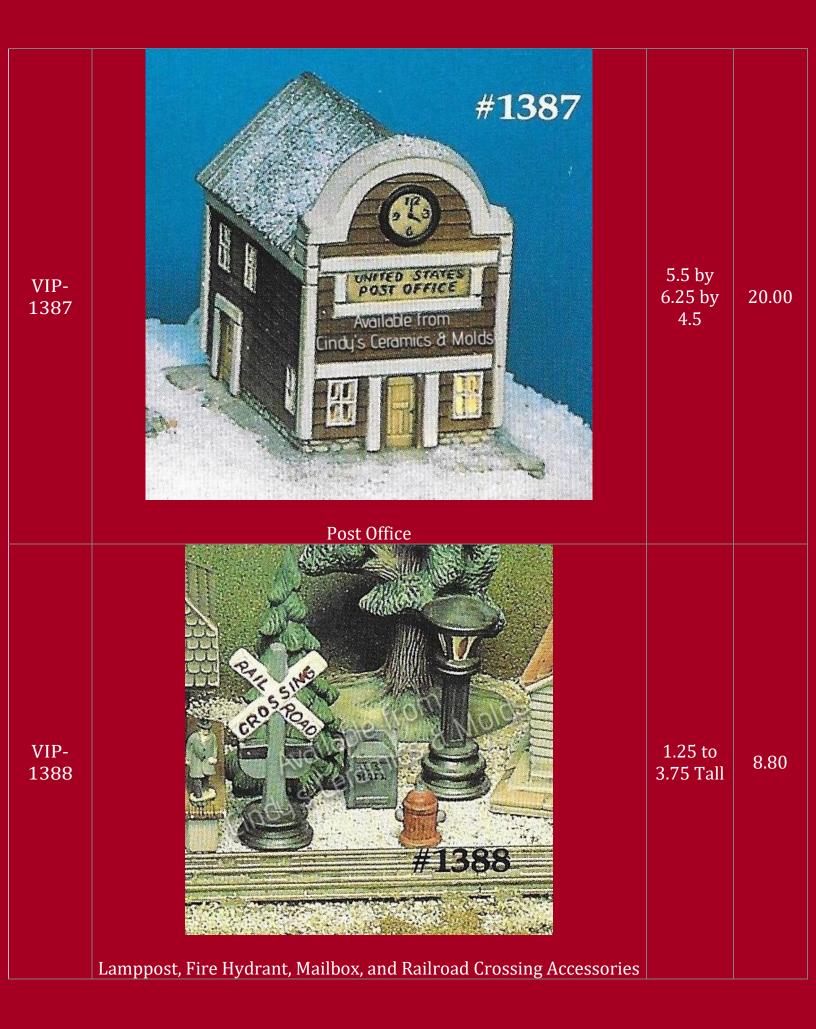

| 5.5 by 5                  | 20.00 |

| TBM-195I | <image/> <image/>                         | 6 by 5   | 20.00 |
|----------|-------------------------------------------|----------|-------|
| TX-69    | "Night Before Christmas" Round Snow House | 7.5 by 8 | 22.50 |











| VIP-1365 | Tree & Base (Base not Shown)                                                        | Tree: 5<br>Tall; Base:<br>1 Tall | 8.00  |
|----------|-------------------------------------------------------------------------------------|----------------------------------|-------|
| VIP-1366 | Small Christmas Tree & Base (shown on the far left in color picture-<br>can be lit) | 7 <sup>1</sup> /4 Tall           | 15.00 |































| VIP-<br>1478 | <image/> <image/>                                                                                                                                                                                                                                                                                                                                                                                                                                                      | 6 by 4 by<br>4.75          | 16.80                |
|--------------|------------------------------------------------------------------------------------------------------------------------------------------------------------------------------------------------------------------------------------------