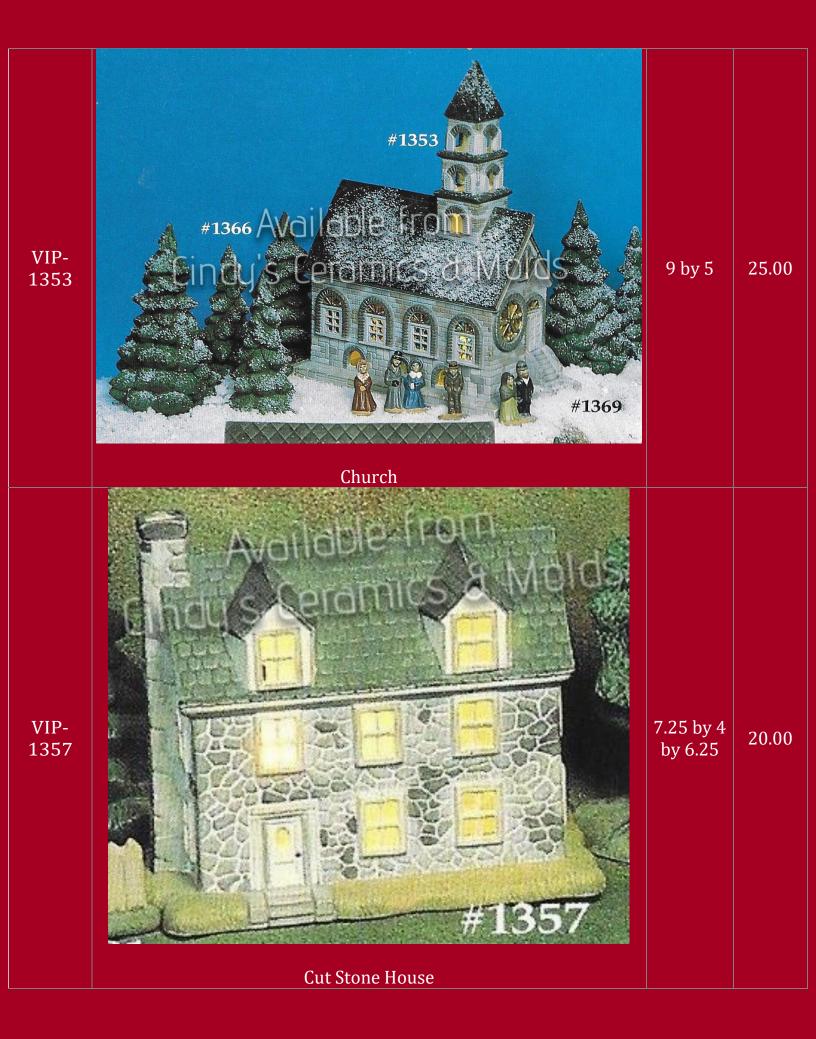

| VIP-1365 | Tree & Base (Base not Shown)                                                        | Tree: 5<br>Tall; Base:<br>1 Tall | 8.00  |
|----------|-------------------------------------------------------------------------------------|----------------------------------|-------|
| VIP-1366 | Small Christmas Tree & Base (shown on the far left in color picture-<br>can be lit) | 7 <sup>1</sup> /4 Tall           | 15.00 |