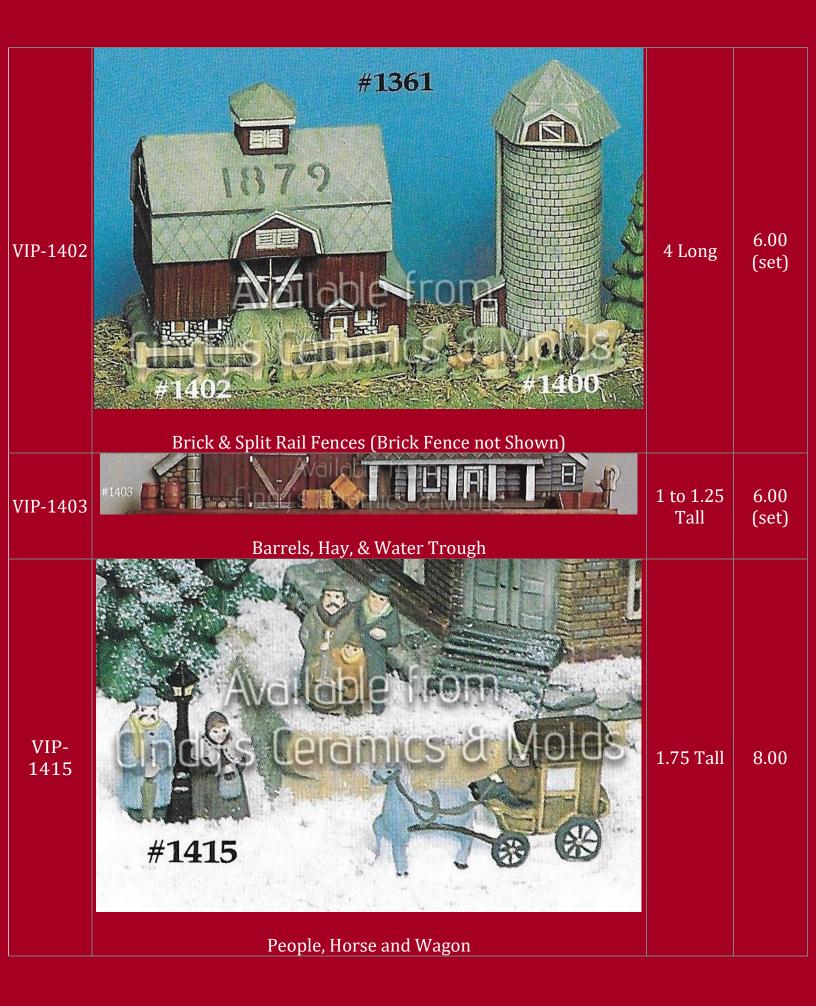

| BH-1418 | best and the second sec | 4.75 Long                   | 6.50 |
|---------|--------------------------------------------------------------------------------------------------------------------------------------------------------------------------------------------------------------------------------------------------------------------------------------------------------------------------------------------------------------------------------------------------------------------------------------------------------------------------------------------------------------------------------------------------------------------------------------------------------------------------------------------------------------------------------------------------------------------------------------------------------------------------------------------------------------------------------------------------------------------------------------------------------------------------------------------------------------------------------------------------------------------------------------------------------------------------------------------------------------------------------------------------------------------------------------------------------------------------------------------------------------------------------------------------------------------------------------------------------------------------------------------------------------------------------------------------------------------------------------------------------------------------------------------------------------------------------------------------------------------------------------------------------------------------------------------------------------------------------------------------------------------------------------------------------------------------------------------------------------------------------------------------------------------------------------------------------------------------------------------------------------------------------------------------------------------------------------------------------------------------------|-----------------------------|------|
| BH-1461 | Willage Corn Crib                                                                                                                                                                                                                                                                                                                                                                                                                                                                                                                                                                                                                                                                                                                                                                                                                                                                                                                                                                                                                                                                                                                                                                                                                                                                                                                                                                                                                                                                                                                                                                                                                                                                                                                                                                                                                                                                                                                                                                                                                                                                                                              | 3.5 High<br>by 4.25<br>Long | 9.00 |
| BH-1472 | Village Outhouse                                                                                                                                                                                                                                                                                                                                                                                                                                                                                                                                                                                                                                                                                                                                                                                                                                                                                                                                                                                                                                                                                                                                                                                                                                                                                                                                                                                                                                                                                                                                                                                                                                                                                                                                                                                                                                                                                                                                                                                                                                                                                                               | 3 Tall by<br>3.25 Long      | 9.00 |