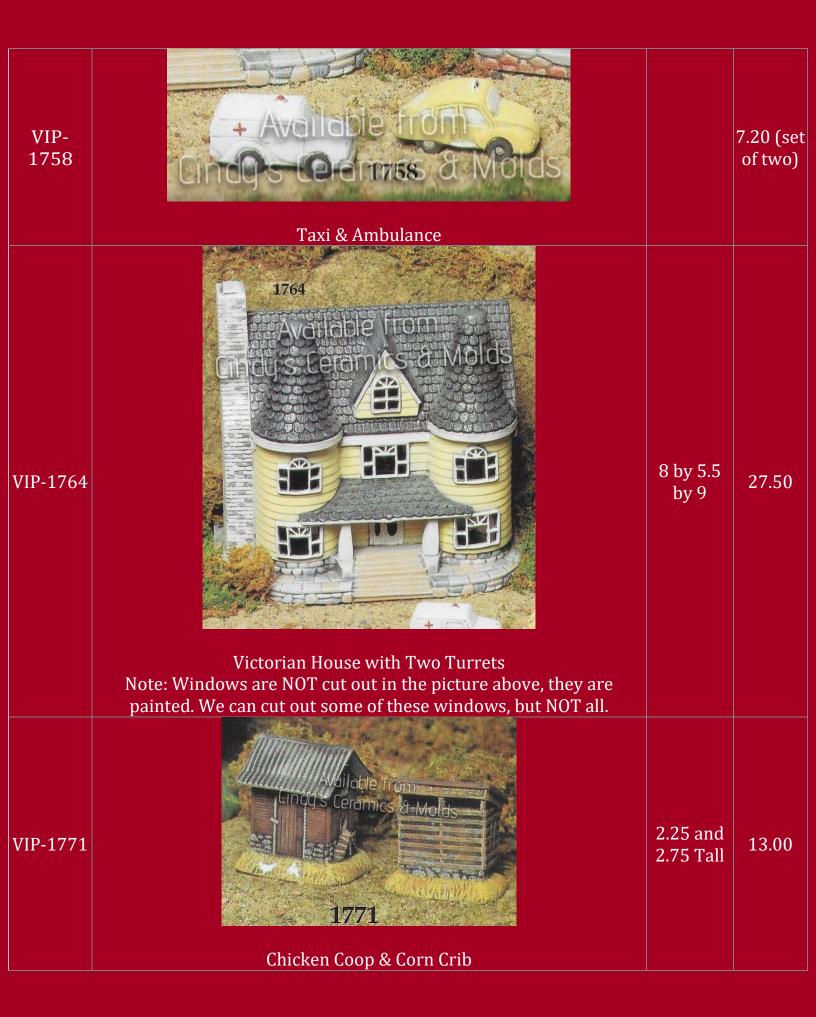

| VIP-1798     | <image/> <section-header></section-header> | 27.00 |
|--------------|--------------------------------------------|-------|
| VIP-1840     | Fish & Chips Restaurant                    | 25.00 |
| VIP-1841     | Cut Stone House                            | 27.00 |
| VIP-<br>1847 | Salt Box House                             | 22.50 |
| VIP-<br>1848 | Gambrel Roof House                         | 22.50 |