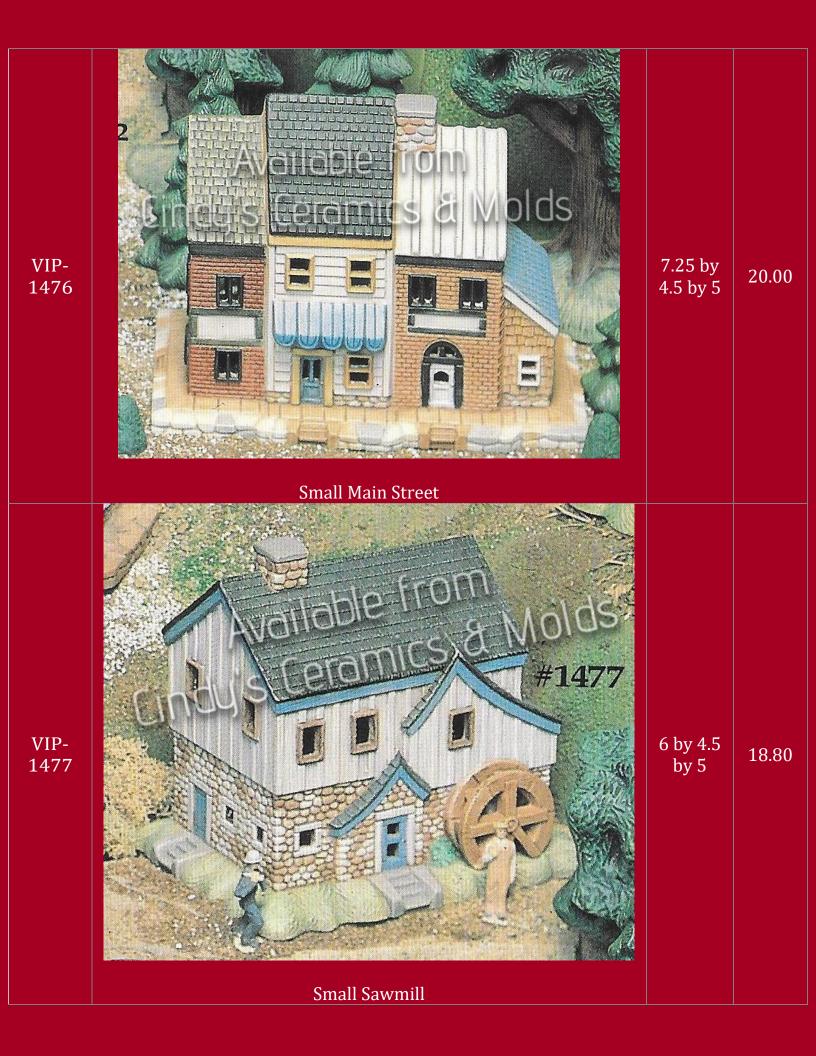

| 5.5 by 5                  | 20.00 |

| TBM-195I | <image/> <image/>                         | 6 by 5   | 20.00 |
|----------|-------------------------------------------|----------|-------|
| TX-69    | "Night Before Christmas" Round Snow House | 7.5 by 8 | 22.50 |











| VIP-1365 | Tree & Base (Base not Shown)                                                        | Tree: 5<br>Tall; Base:<br>1 Tall | 8.00  |
|----------|-------------------------------------------------------------------------------------|----------------------------------|-------|
| VIP-1366 | Small Christmas Tree & Base (shown on the far left in color picture-<br>can be lit) | 7 <sup>1</sup> /4 Tall           | 15.00 |































| VIP-<br>1478 | <image/> <image/>                                                                                                                                                                                                                                                                                                                                                                                                                                                      | 6 by 4 by<br>4.75          | 16.80                |
|--------------|----------------------------------------------------------------------------------------------------------------------------------------------------------------------------------------------------------------------------------------------------------------