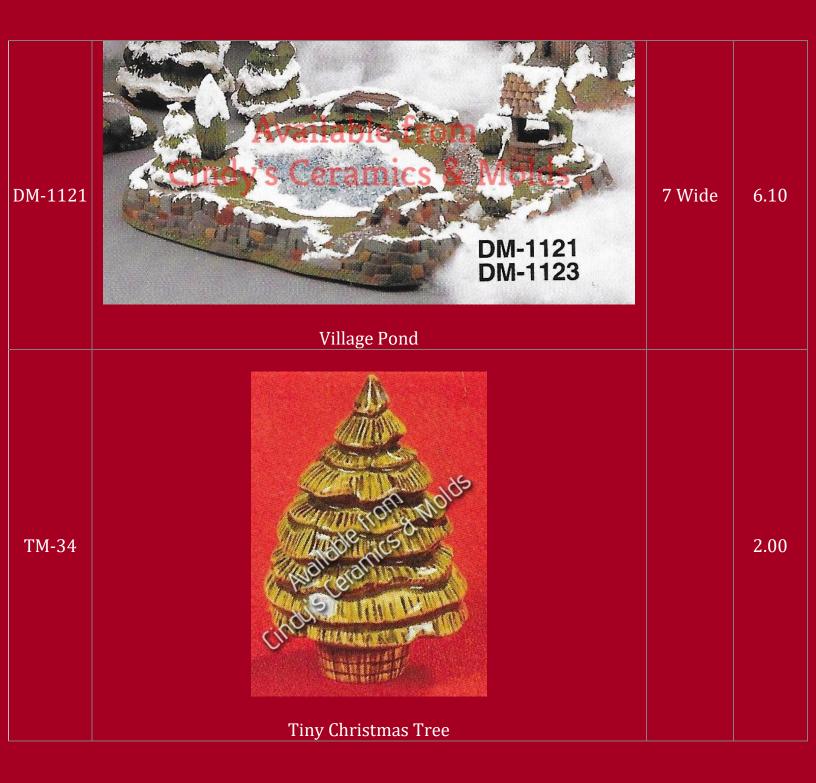

| DM-542A       | <image/> <image/>                                                                                                                                              | 3 High                     | 9.00<br>(set) |
|---------------|----------------------------------------------------------------------------------------------------------------------------------------------------------------|----------------------------|---------------|
| DM-543A       | Miniature Village Part II (shown above, left)                                                                                                                  | 2.875<br>High              | 9.00<br>(set) |
| DM-<br>600A/B | <image/> <image/>                                                                                                                                              | 14 Wide                    | 75.00         |
| DM-962        | Christmas Village Sill Sitter (Figurine Accessories sold Separately)         Figurines for Christmas Village Sill Sitter (Village Sill Sitter sold Separately) | Maximum<br>of 2.75<br>Long | 6.00          |