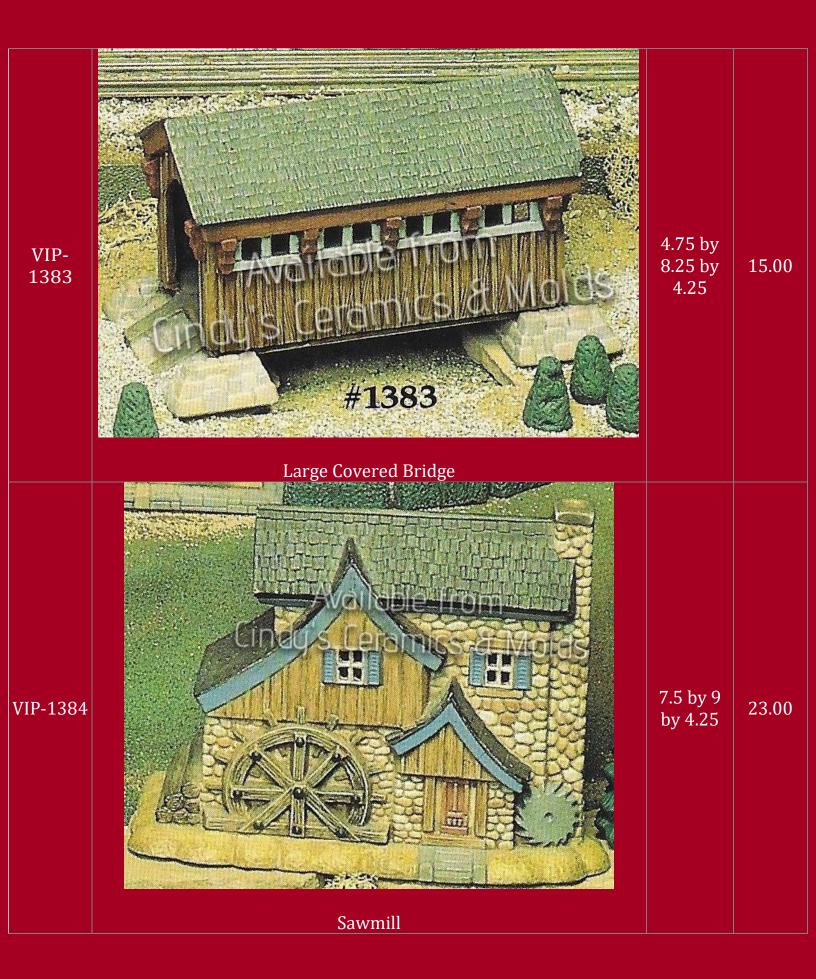

| 5.5 by 5                  | 20.00 |

| TBM-195I | <image/> <image/>                         | 6 by 5   | 20.00 |
|----------|-------------------------------------------|----------|-------|
| TX-69    | "Night Before Christmas" Round Snow House | 7.5 by 8 | 22.50 |











| VIP-1365 | Tree & Base (Base not Shown)                                                        | Tree: 5<br>Tall; Base:<br>1 Tall | 8.00  |
|----------|-------------------------------------------------------------------------------------|----------------------------------|-------|
| VIP-1366 | Small Christmas Tree & Base (shown on the far left in color picture-<br>can be lit) | 7 <sup>1</sup> /4 Tall           | 15.00 |































| VIP-<br>1478 | <image/> <image/>                                                                                                                                                                                                                                                                                                                                                                                                                                                      | 6 by 4 by<br>4.75          | 16.80                |
|--------------|--------------------------------------------------------------------------------------------------------------------------------------------------------------------------------------------------------------------------------------