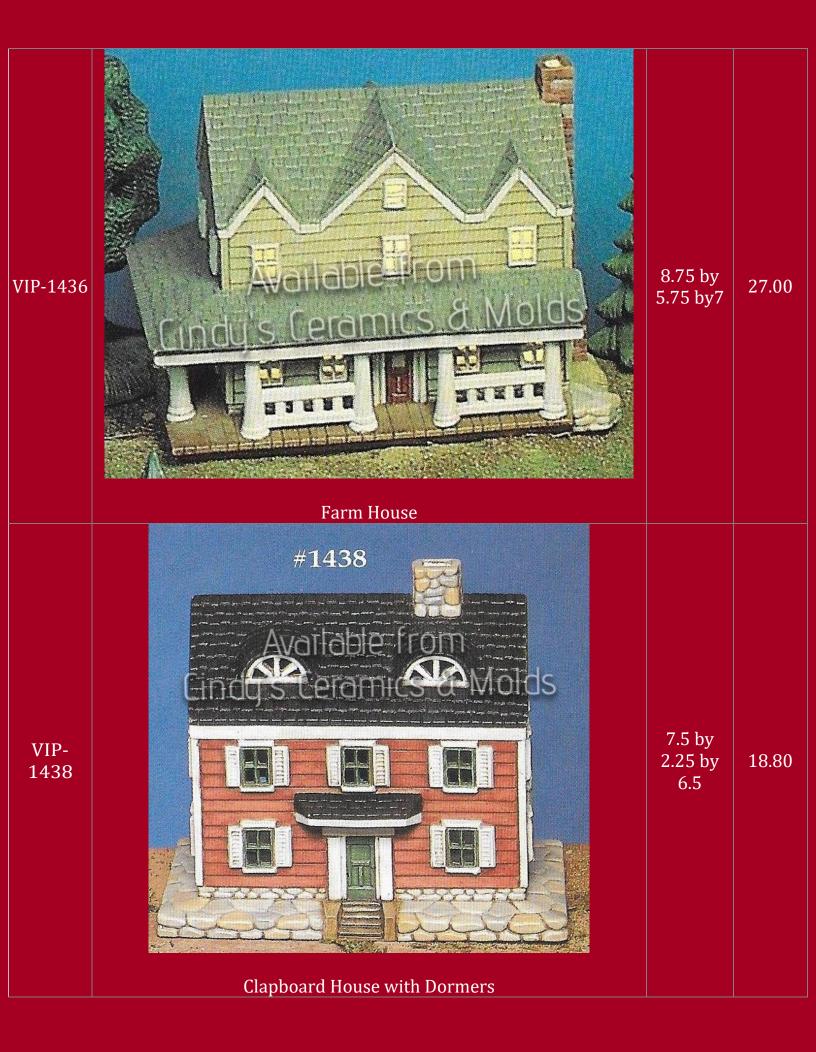

| BH-1418 | best and the second sec | 4.75 Long                   | 6.50 |
|---------|--------------------------------------------------------------------------------------------------------------------------------------------------------------------------------------------------------------------------------------------------------------------------------------------------------------------------------------------------------------------------------------------------------------------------------------------------------------------------------------------------------------------------------------------------------------------------------------------------------------------------------------------------------------------------------------------------------------------------------------------------------------------------------------------------------------------------------------------------------------------------------------------------------------------------------------------------------------------------------------------------------------------------------------------------------------------------------------------------------------------------------------------------------------------------------------------------------------------------------------------------------------------------------------------------------------------------------------------------------------------------------------------------------------------------------------------------------------------------------------------------------------------------------------------------------------------------------------------------------------------------------------------------------------------------------------------------------------------------------------------------------------------------------------------------------------------------------------------------------------------------------------------------------------------------------------------------------------------------------------------------------------------------------------------------------------------------------------------------------------------------------|-----------------------------|------|
| BH-1461 | Willage Corn Crib                                                                                                                                                                                                                                                                                                                                                                                                                                                                                                                                                                                                                                                                                                                                                                                                                                                                                                                                                                                                                                                                                                                                                                                                                                                                                                                                                                                                                                                                                                                                                                                                                                                                                                                                                                                                                                                                                                                                                                                                                                                                                                              | 3.5 High<br>by 4.25<br>Long | 9.00 |
| BH-1472 | Village Outhouse                                                                                                                                                                                                                                                                                                                                                                                                                                                                                                                                                                                                                                                                                                                                                                                                                                                                                                                                                                                                                                                                                                                                                                                                                                                                                                                                                                                                                                                                                                                                                                                                                                                                                                                                                                                                                                                                                                                                                                                                                                                                                                               | 3 Tall by<br>3.25 Long      | 9.00 |