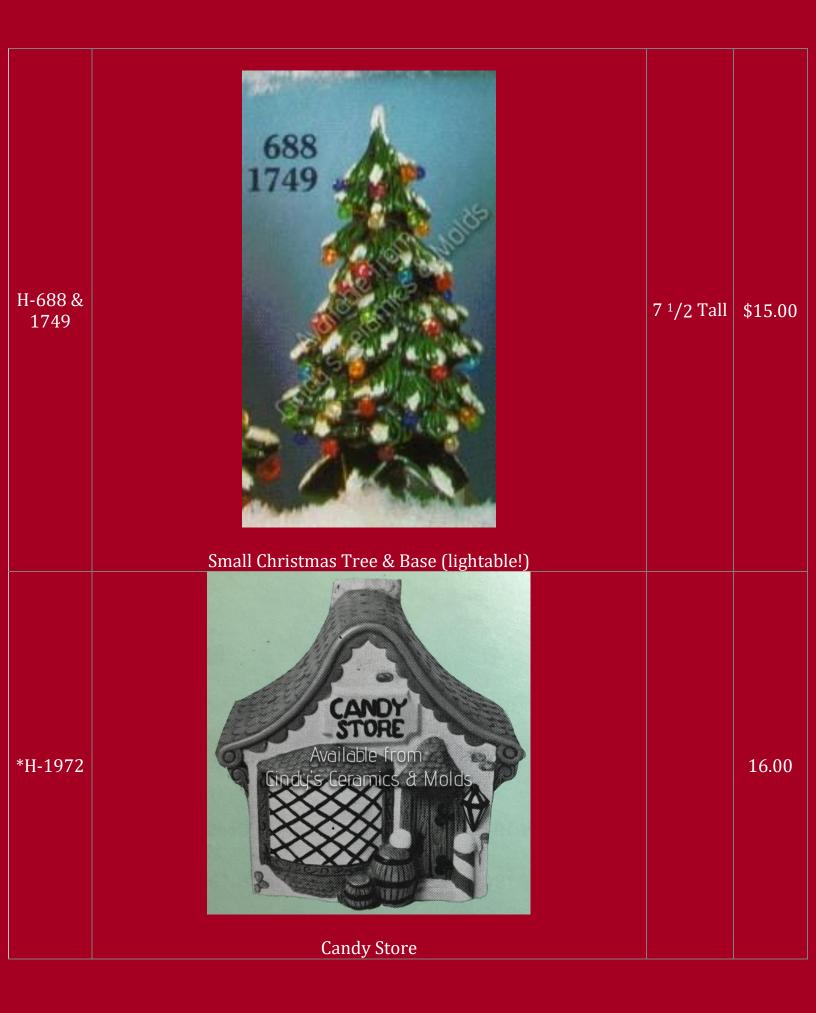

| 3.5 by 4.5    | 8.00                  |

| GS-490 | <image/>                     | 4 by 6.5 | 8.00 |
|--------|------------------------------|----------|------|
| GS-493 | <image/> <image/>            | 4 by 6.5 | 8.00 |
|        | Railroad Station for Village |          |      |

| GS-494 | <image/>                      | 4 by 6.5                   | 8.00                  |
|--------|-------------------------------|----------------------------|-----------------------|
| GS-531 | Village People                | 2, 2.5, 2.5,<br>& 4.5 Tall | 5.00<br>(set)         |
| GS-533 | Four Piece Village People Set | 2.5 Tall<br>Each           | 5.00 (set<br>of four) |







| K-2100/1 | <image/> <section-header></section-header> | 7 Tall | 13.40 |
|----------|--------------------------------------------|--------|-------|
| K-2102/3 |                                            | 6 Tall | 15.00 |

| K-2104/5 | <image/> <caption></caption>               | 7.5 Tall | 17.90 |
|----------|--------------------------------------------|----------|-------|
| K-2106/7 | <image/> <section-header></section-header> | 5 Tall   | 15.30 |



| LEF-<br>245M | Automatic       Automatic         Automatic | 12 High | 30.00 |
|--------------|-----------------------------------------------------------------------------------------------------------------------------------------------------------------------------------------------------------------------------------------------