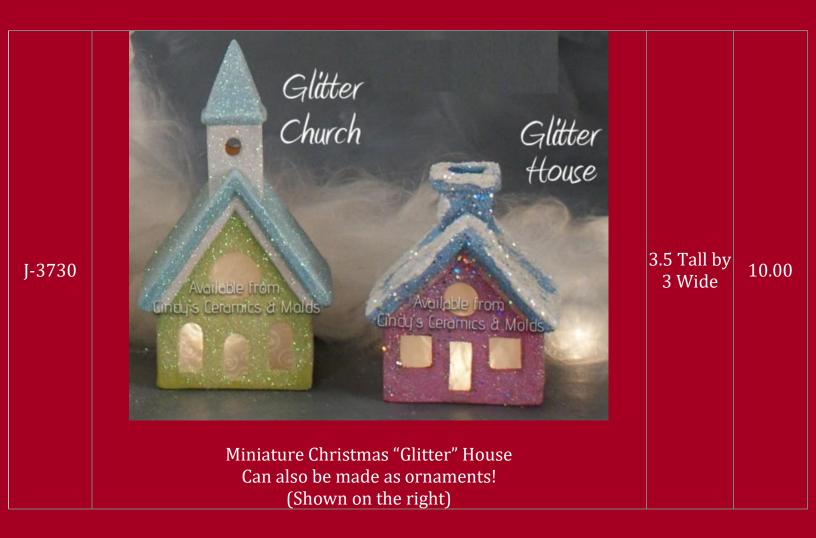

(set of two)                               | 1.875 & 2<br>Tall           | 5.40 (set<br>of two) |
| Alb-1246 | <image/> <caption></caption>                           | 2.25 High<br>by 4.5<br>Long |                      |





| Alb-1318 | Image: Trees                                                                      | 2.875 &<br>5.25 High | 7.00 (set<br>of two) |
|----------|-----------------------------------------------------------------------------------|----------------------|----------------------|
| CM-377   | Base for CM-378 (shown with optional CM-378 Two-Sided Christmas House & Carolers) |                      | 15.00                |
| CM-378   | Two-Sided Christmas House & Carolers (Shown Above, both sides)                    | 15.5 Tall            | 25.00                |







| L-1240 | Stone Church         Note: Not all Windows can be cut out | 8 High | 20.00 |
|--------|-----------------------------------------------------------|--------|-------|
| L-1241 | <image/>                                                  | 9 High | 20.00 |

| L-1242 | Fire Station         Note: Not all Windows can be cut out; Bunting Shown on Upper Balcony is not Available | 7 High | 20.00 |
|--------|------------------------------------------------------------------------------------------------------------|--------|-------|
| L-1243 | <image/> <text></text>                                                                                     | 7 High | 20.00 |

| Build-Your-Own-Castle (one piece of each construction item plus four cornices)         Picture is representative of