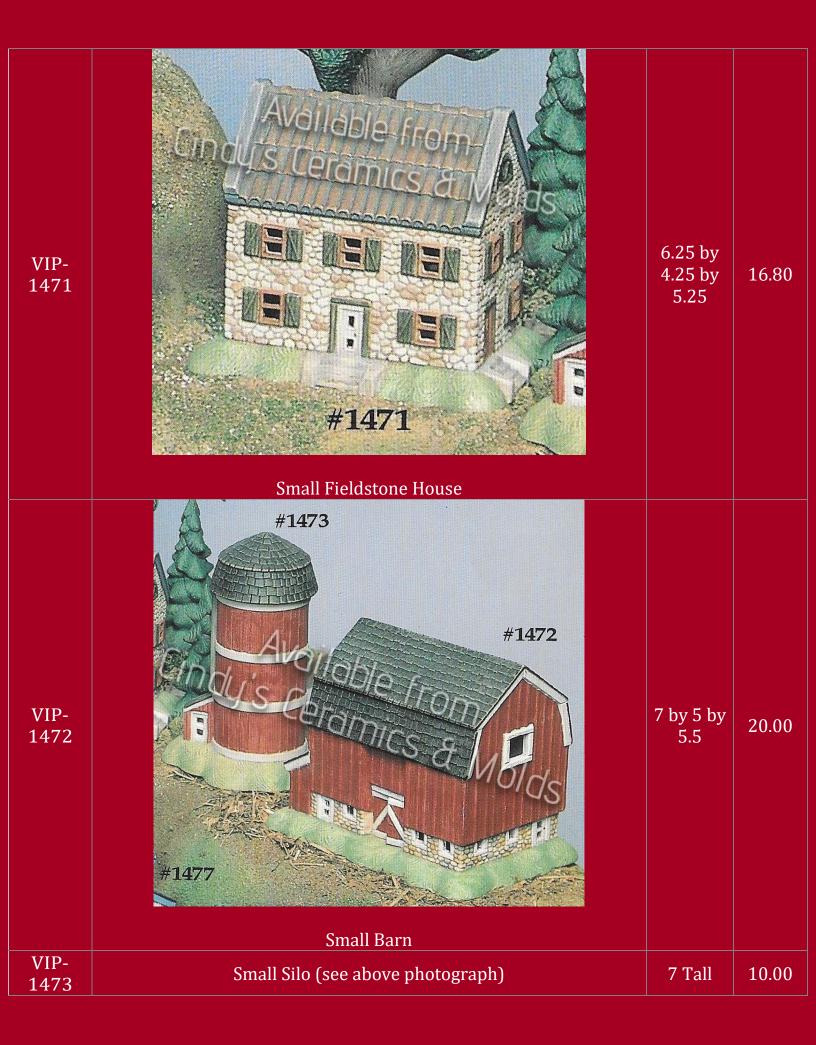

| 5.5 by 5                  | 20.00 |

| TBM-195I | <image/> <image/>                         | 6 by 5   | 20.00 |
|----------|-------------------------------------------|----------|-------|
| TX-69    | "Night Before Christmas" Round Snow House | 7.5 by 8 | 22.50 |











| VIP-1365 | Tree & Base (Base not Shown)                                                        | Tree: 5<br>Tall; Base:<br>1 Tall | 8.00  |
|----------|-------------------------------------------------------------------------------------|----------------------------------|-------|
| VIP-1366 | Small Christmas Tree & Base (shown on the far left in color picture-<br>can be lit) | 7 <sup>1</sup> /4 Tall           | 15.00 |































| VIP-<br>1478 | <image/> <image/>                                                                                                                                                                                                                                                                                                                                                                                                                                                      | 6 by 4 by<br>4.75          | 16.80                |
|--------------|------------------------------------------------------------------------------------------------------------------------------------------------------------------------------------------------------------------------------------------------------------