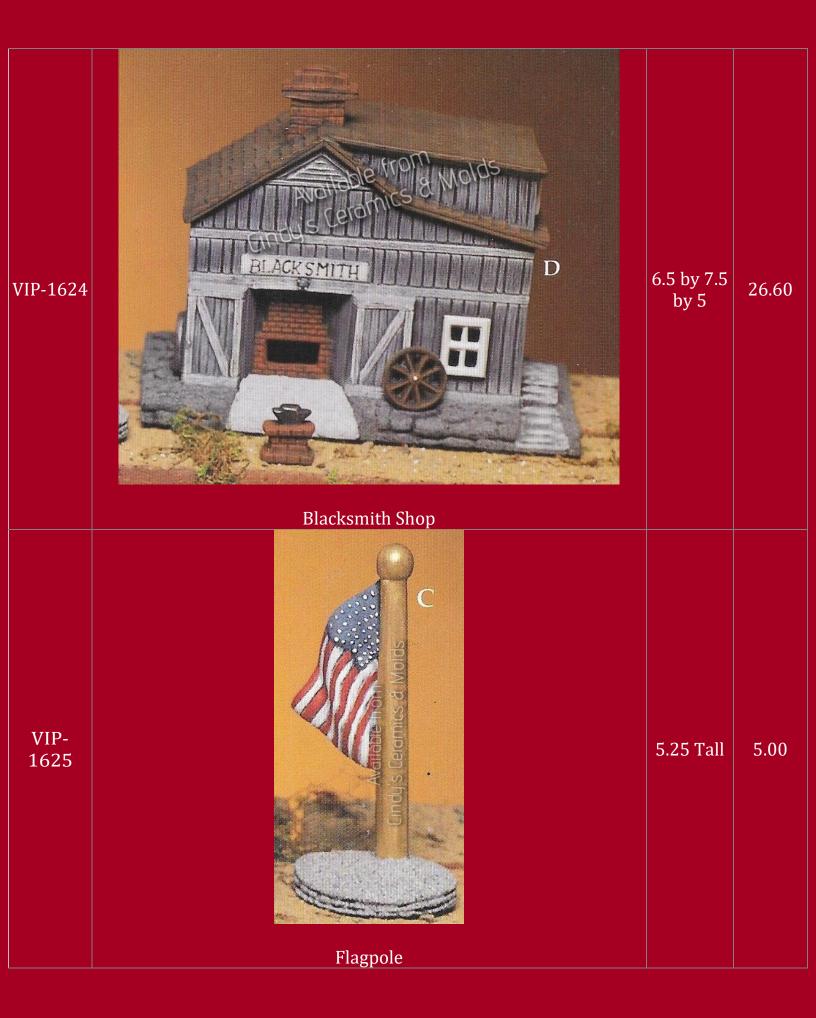

| VIP-<br>1692 | <image/> <section-header></section-header> | 7 by 5.25<br>by 4.5        | 24.80 |
|--------------|--------------------------------------------|----------------------------|-------|
| VIP-<br>1693 | <image/> <image/>                          | 7.25 by<br>5.25 by<br>4.25 | 24.80 |