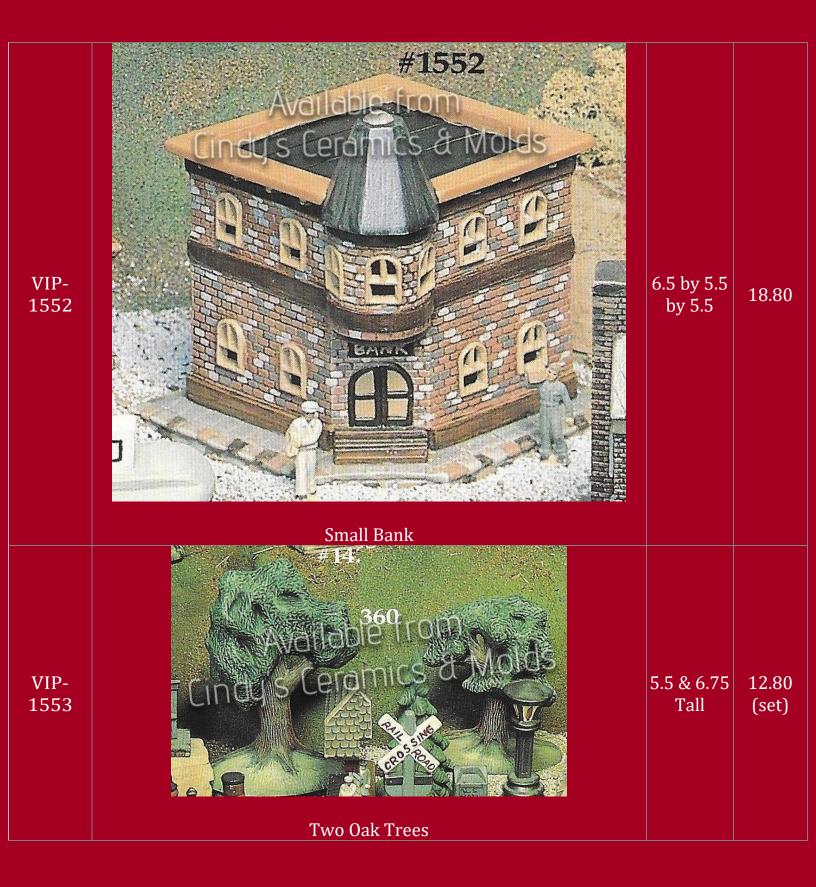

| VIP-<br>1568 | <image/>          | 6 by 6.25<br>by 4.5 | 18.80 |
|--------------|-------------------|---------------------|-------|
| VIP-1574     | <image/> <image/> | 8 by 7.5<br>by 6.25 | 26.60 |