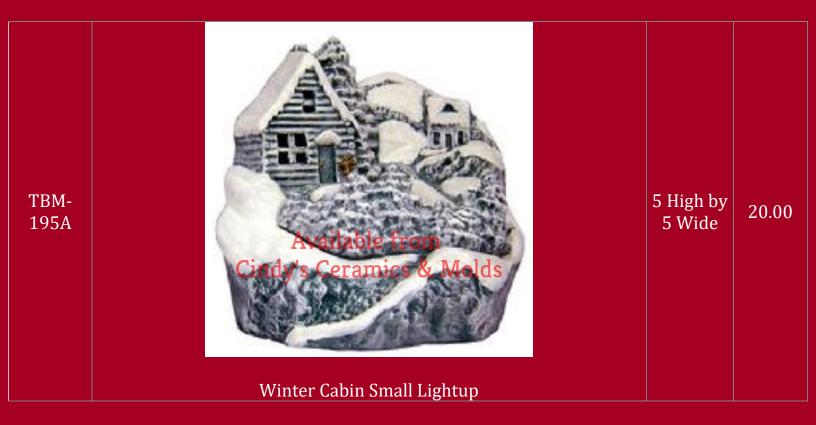

| TBM-<br>171/F<br>E | Winter Scene Silhouette with Sunrise Background (Sunrise Background not shown, Shown with Alpine insert on background LTBM-193/F]) (light) | 10 High<br>by 9.5<br>Wide | 30.75 |
|--------------------|--------------------------------------------------------------------------------------------------------------------------------------------|---------------------------|-------|
| TBM-<br>193/F      | Winter Scene Silhouette with Alpine Background<br>(Shown Above) (light)                                                                    | 10 High<br>by 9.5<br>Wide | 30.75 |
| TBM-<br>195H       | Waternil Small Lightup                                                                                                                     | 5.5 by 5                  | 20.00 |