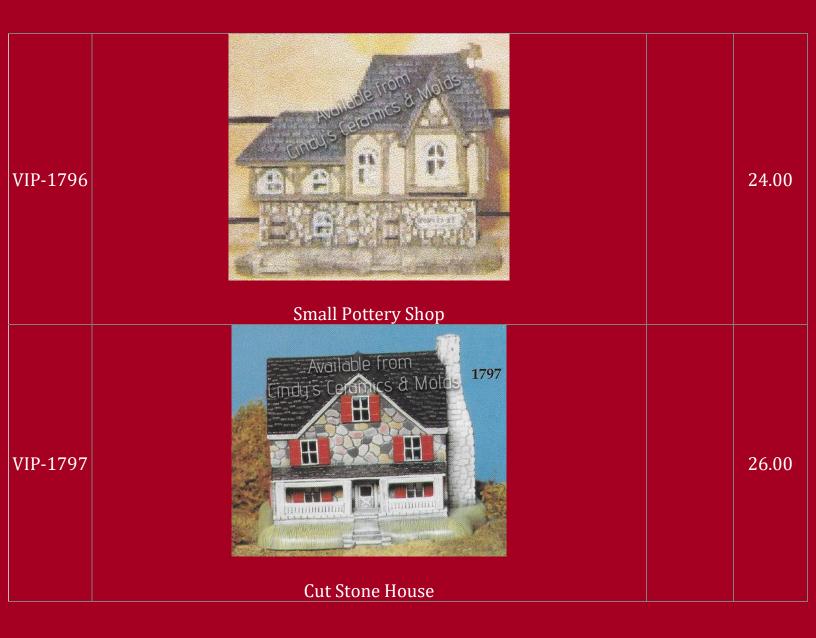

| VIP-1798     | <image/> <section-header></section-header> | 27.00 |
|--------------|--------------------------------------------|-------|
| VIP-1840     | Fish & Chips Restaurant                    | 25.00 |
| VIP-1841     | Cut Stone House                            | 27.00 |
| VIP-<br>1847 | Salt Box House                             | 22.50 |
| VIP-<br>1848 | Gambrel Roof House                         | 22.50 |