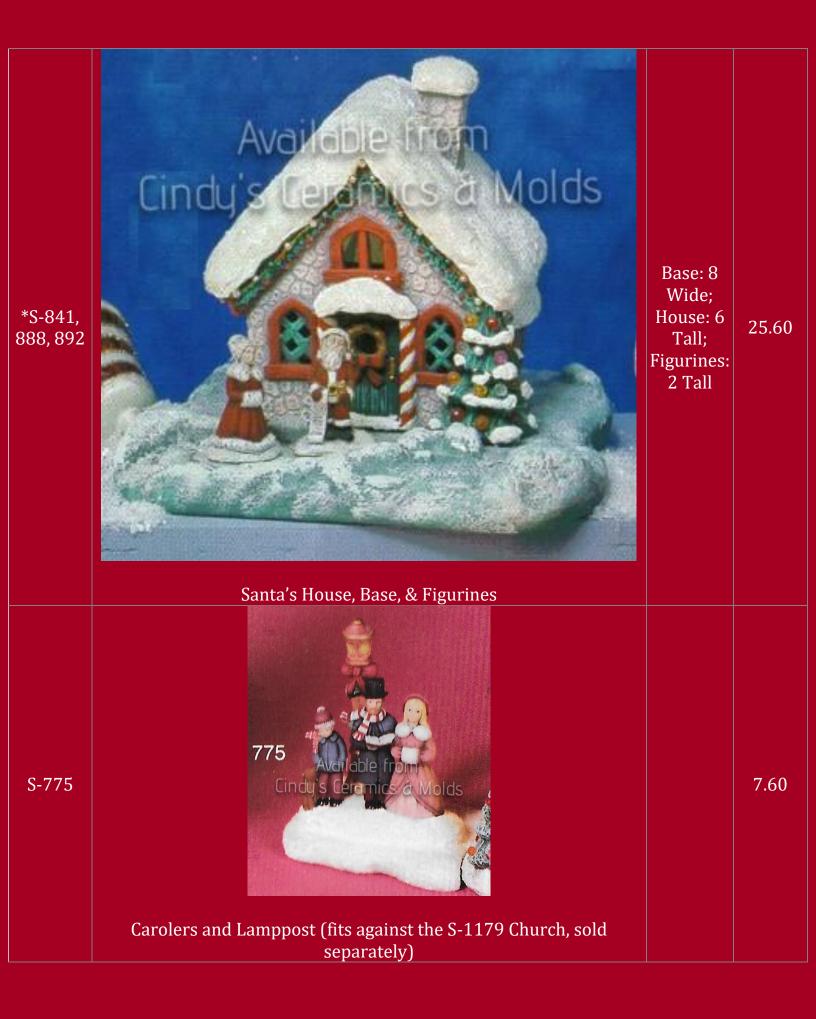

| *S-<br>522/893 | <image/> <image/>                          |                          | 86.20 |
|----------------|--------------------------------------------|--------------------------|-------|
| *S-522         | Village Trees                              | 8 Tall                   | 12.60 |
| *S-527         | Village Base<br>Not Available for Shipping | 16 Long<br>by 17<br>Wide | 27.00 |
| *S-888         | Santa's House                              | 6 Tall                   | 11.20 |
| *S-889         | Elves' Workshop                            | 5 Tall                   | 11.20 |
| *S-890         | Reindeer Stable                            | 5 Tall                   | 8.60  |
| *S-891         | Accessories: North Pole, Sleigh, Mailbox   |                          | 6.80  |
| *S-892         | Mrs. & Mrs. Claus & Elves                  | 2 Tall                   | 6.50  |
| *S-893         | Four Reindeer                              | 2 Tall                   | 6.80  |