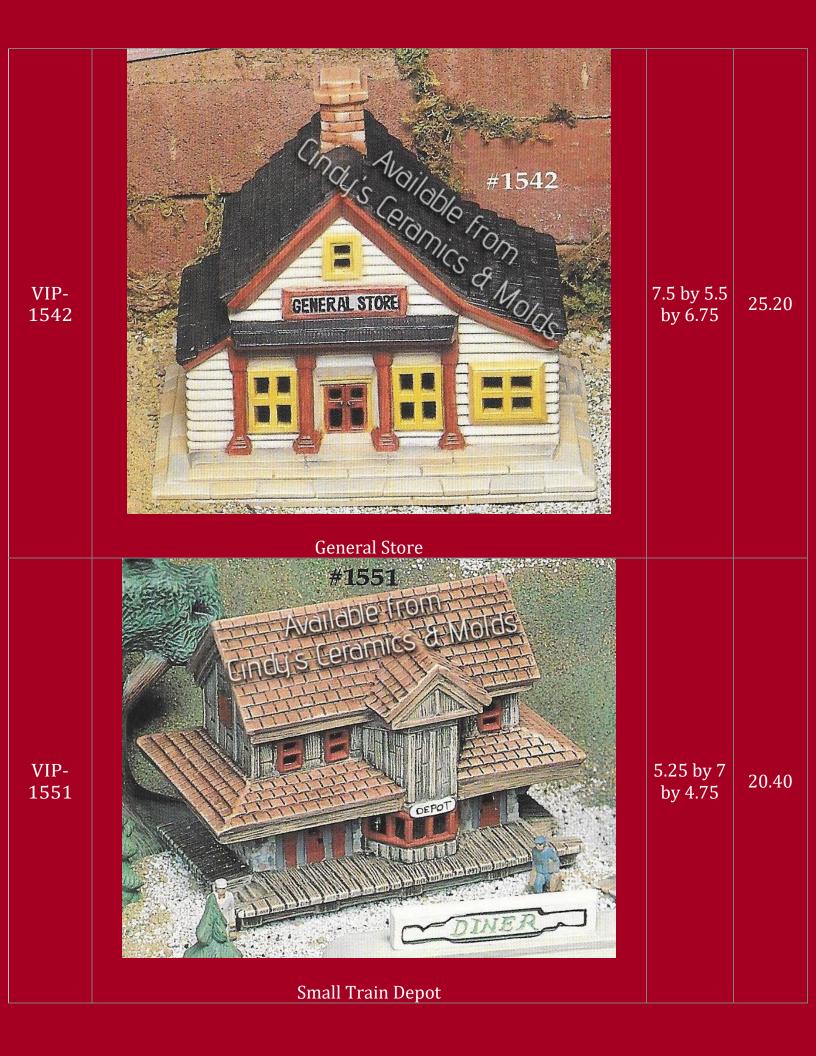

| BH-1519 | <image/> <image/>                         | 4.5 Long,<br>3.5 Long,<br>& 1.25<br>Long all<br>by 1.5<br>High | 9.00 (set<br>includes<br>one each<br>of the<br>items<br>shown in<br>the<br>lower<br>picture) |
|---------|-------------------------------------------|----------------------------------------------------------------|----------------------------------------------------------------------------------------------|
| B-1571  | Village Milkcans & Fire Hydrant with Dogs | 2.5 Long<br>by 1.125<br>High &<br>2.25 Long<br>by 1 High       | 7.50                                                                                         |