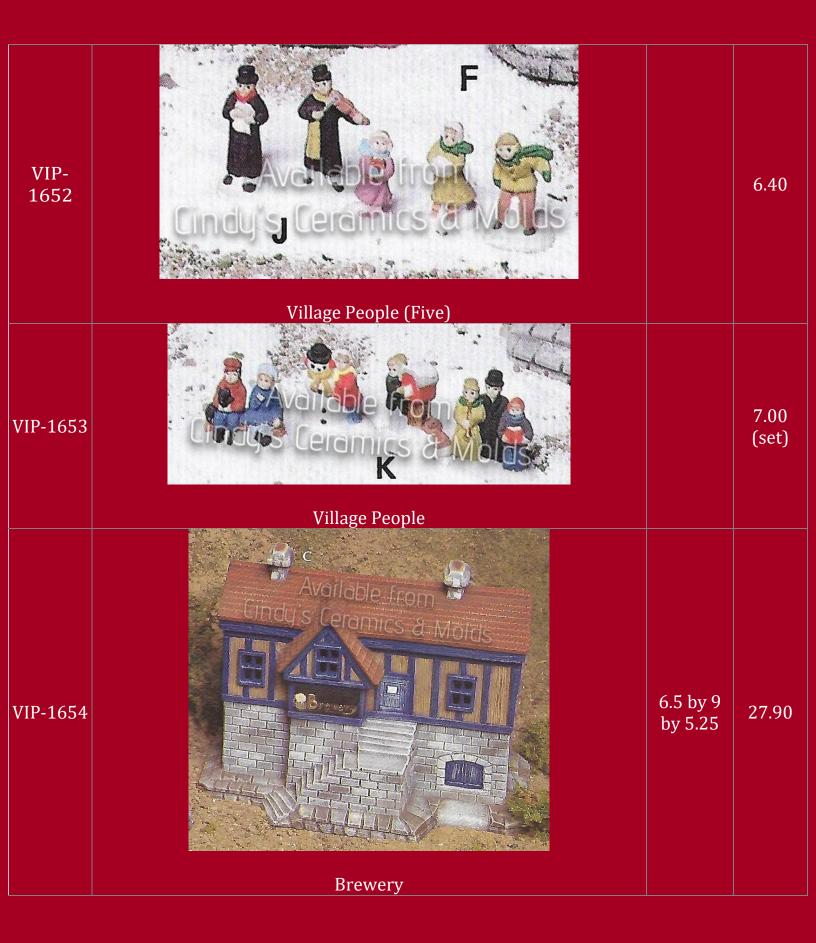

| VIP-<br>1640 | <image/> <section-header></section-header> | 5.5 by 4.5<br>by 4.5 | 18.00 |
|--------------|--------------------------------------------|----------------------|-------|
| VIP-1642     | <image/>                                   | 7 by 7.25<br>by 7    | 27.90 |