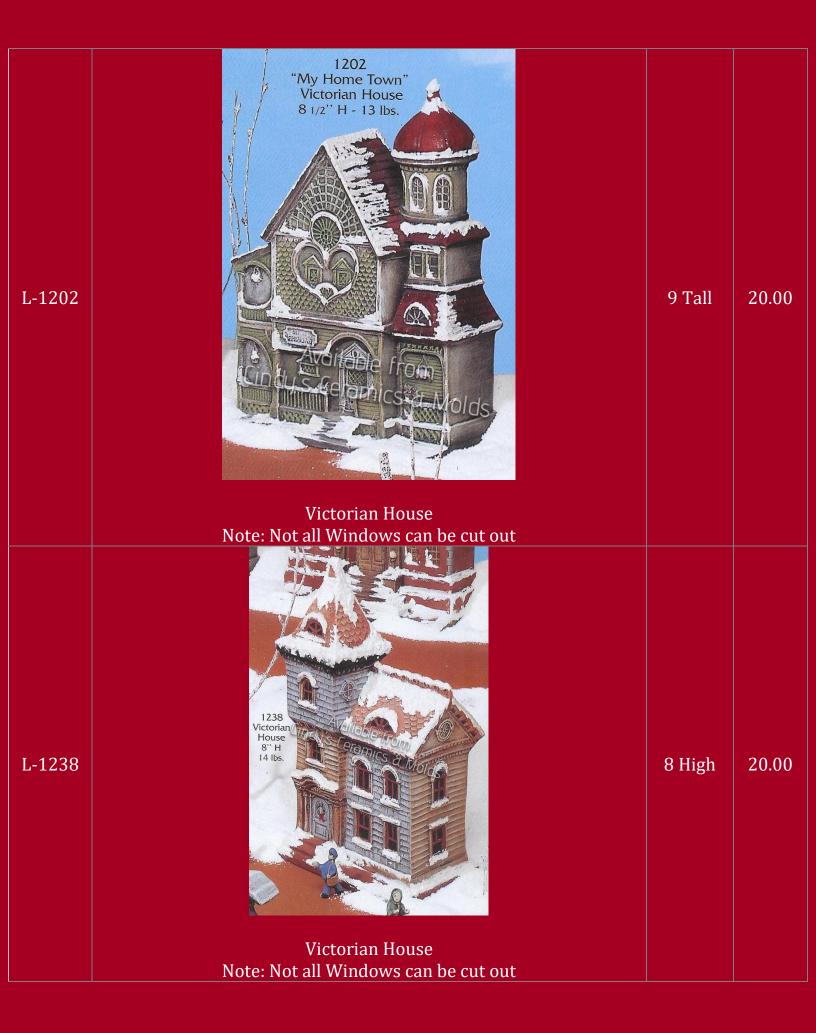

t of two)                               | 1.875 & 2<br>Tall           | 5.40 (set<br>of two) |
| Alb-1246 | <image/> <caption></caption>                           | 2.25 High<br>by 4.5<br>Long |                      |





| Alb-1318 | Image: Trees                                                                      | 2.875 &<br>5.25 High | 7.00 (set<br>of two) |
|----------|-----------------------------------------------------------------------------------|----------------------|----------------------|
| CM-377   | Base for CM-378 (shown with optional CM-378 Two-Sided Christmas House & Carolers) |                      | 15.00                |
| CM-378   | Two-Sided Christmas House & Carolers (Shown Above, both sides)                    | 15.5 Tall            | 25.00                |







| L-1240 | Stone Church         Note: Not all Windows can be cut out | 8 High | 20.00 |
|--------|-----------------------------------------------------------|--------|-------|
| L-1241 | <image/>                                                  | 9 High | 20.00 |

| L-1242 | Fire Station         Note: Not all Windows can be cut out; Bunting Shown on Upper Balcony is not Available | 7 High | 20.00 |
|--------|------------------------------------------------------------------------------------------------------------|--------|-------|
| L-1243 | <image/> <text></text>                                                                                     | 7 High | 20.00 |

| Build-Your-Own-Castle (one piece of each construction item plus four cornices)         Picture is representative of wha