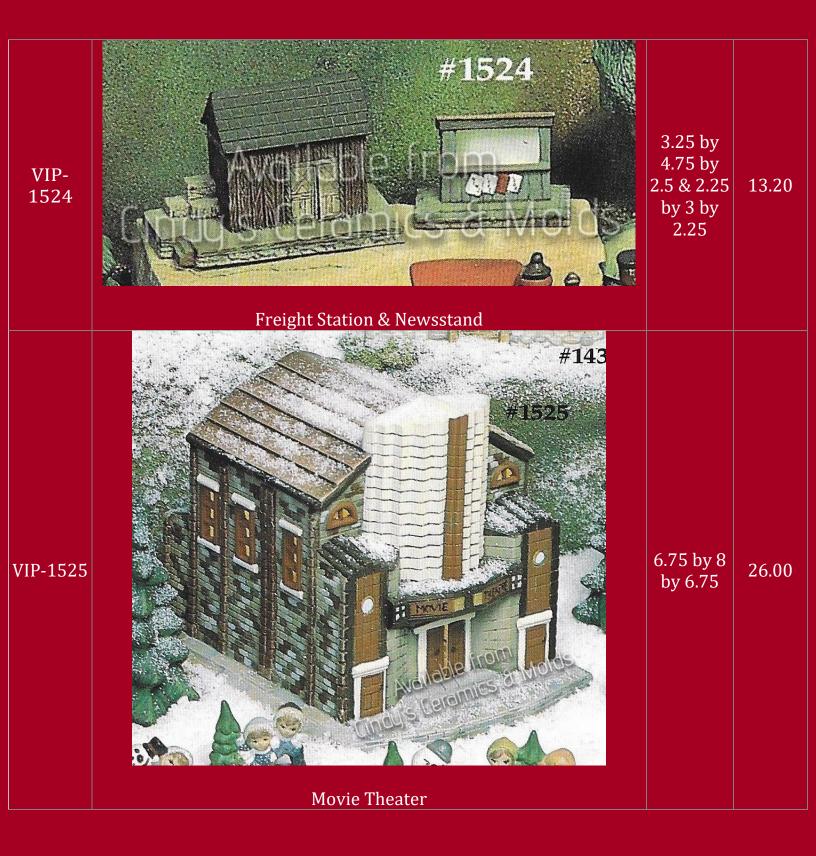

| BH-1519 | <image/> <image/>                         | 4.5 Long,<br>3.5 Long,<br>& 1.25<br>Long all<br>by 1.5<br>High | 9.00 (set<br>includes<br>one each<br>of the<br>items<br>shown in<br>the<br>lower<br>picture) |
|---------|-------------------------------------------|----------------------------------------------------------------|----------------------------------------------------------------------------------------------|
| B-1571  | Village Milkcans & Fire Hydrant with Dogs | 2.5 Long<br>by 1.125<br>High &<br>2.25 Long<br>by 1 High       | 7.50                                                                                         |