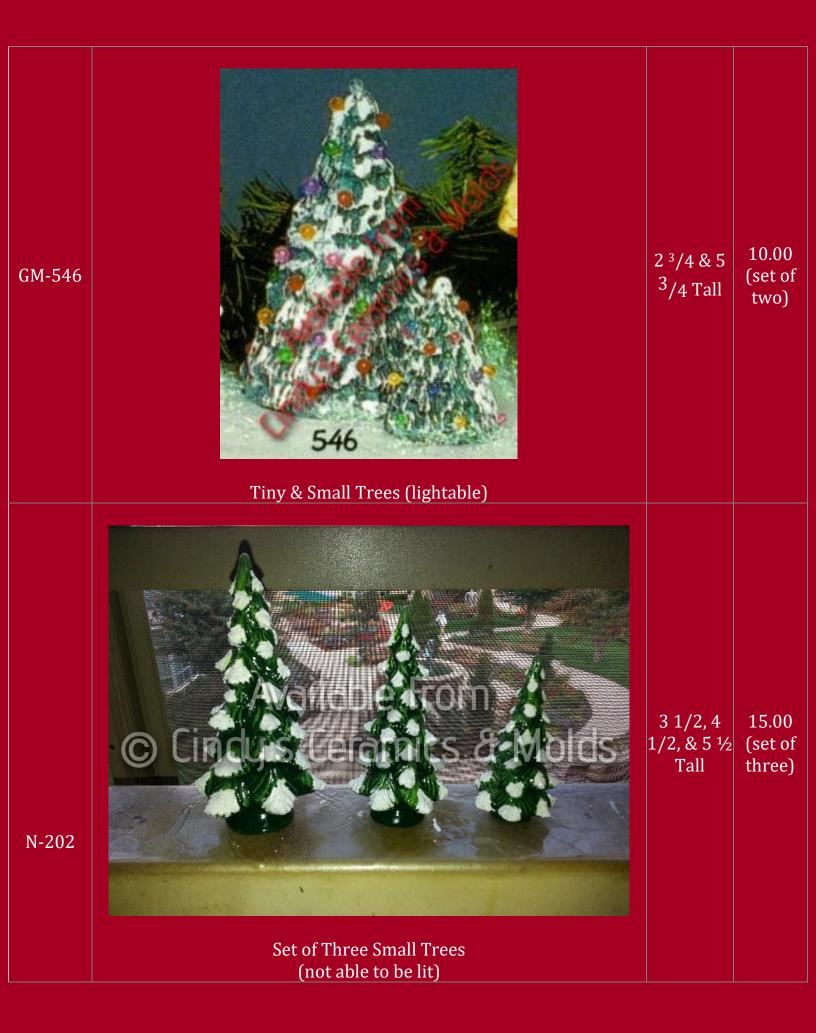

| BH-1103 | Available from<br>Cindy's Cerannos & Molds         Cindy's Cerannos & Molds         Ethild Small Trees<br>4½" high         2 in 1 mold         Small Christmas Tree (lightable!)                                                                                                                                                                                                                                                                                                                                                                                                                                                                                                                                                                                                                                                                                                                                                                                                                                                                                                                                                                                                                                                                                                                                                                                                                                                                                                                                                                                                                                                                                                                                                                                                                                                                                                                                                                                                                                                                                                                               | 4 <sup>1</sup> /4 Tall | 4.50<br>each |
|---------|----------------------------------------------------------------------------------------------------------------------------------------------------------------------------------------------------------------------------------------------------------------------------------------------------------------------------------------------------------------------------------------------------------------------------------------------------------------------------------------------------------------------------------------------------------------------------------------------------------------------------------------------------------------------------------------------------------------------------------------------------------------------------------------------------------------------------------------------------------------------------------------------------------------------------------------------------------------------------------------------------------------------------------------------------------------------------------------------------------------------------------------------------------------------------------------------------------------------------------------------------------------------------------------------------------------------------------------------------------------------------------------------------------------------------------------------------------------------------------------------------------------------------------------------------------------------------------------------------------------------------------------------------------------------------------------------------------------------------------------------------------------------------------------------------------------------------------------------------------------------------------------------------------------------------------------------------------------------------------------------------------------------------------------------------------------------------------------------------------------|------------------------|--------------|
| BH-1289 | And the second | 8 Long                 | 10.50        |
| BH-1290 | BH-1290 Passenger Car®         3" high x 5" long         BH-1291 Caboose®         2½" high x 5" long         Use Train: Passenger Car (shown on the left)                                                                                                                                                                                                                                                                                                                                                                                                                                                                                                                                                                                                                                                                                                                                                                                                                                                                                                                                                                                                                                                                                                                                                                                                                                                                                                                                                                                                                                                                                                                                                                                                                                                                                                                                                                                                                                                                                                                                                      | 5 Long                 | 9.00         |
| BH-1291 | Village Train: Freight Car (shown above on the right)                                                                                                                                                                                                                                                                                                                                                                                                                                                                                                                                                                                                                                                                                                                                                                                                                                                                                                                                                                                                                                                                                                                                                                                                                                                                                                                                                                                                                                                                                                                                                                                                                                                                                                                                                                                                                                                                                                                                                                                                                                                          | 5 Long by<br>2.5 High  | 9.00         |