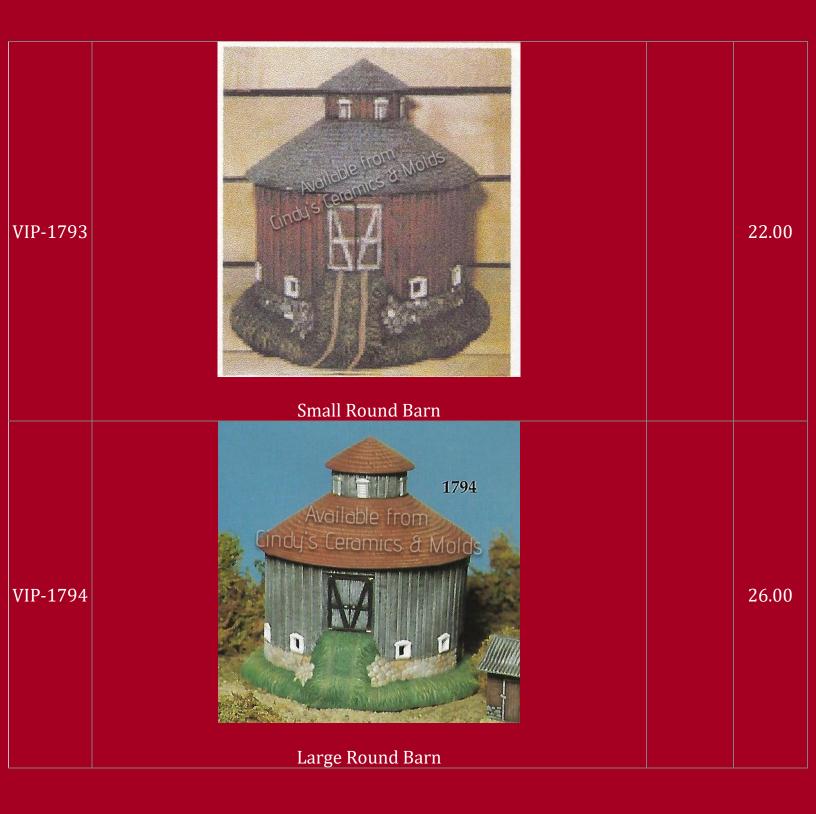

|                           |       |







| VIP-1798     | <image/> <section-header></section-header> | 27.00 |
|--------------|--------------------------------------------|-------|
| VIP-1840     | Fish & Chips Restaurant                    | 25.00 |
| VIP-1841     | Cut Stone House                            | 27.00 |
| VIP-<br>1847 | Salt Box House                             | 22.50 |
| VIP-<br>1848 | Gambrel Roof House                         | 22.50 |

| WMI-<br>131/0 | <image/> <section-header></section-header> |                                              | 36.00 |
|---------------|--------------------------------------------|----------------------------------------------|-------|
| WMI-131       | Shop (shown above)                         | 2.5 High<br>by 3 Wide<br>by 2 Long           | 4.00  |
| WMI-132       | Gra