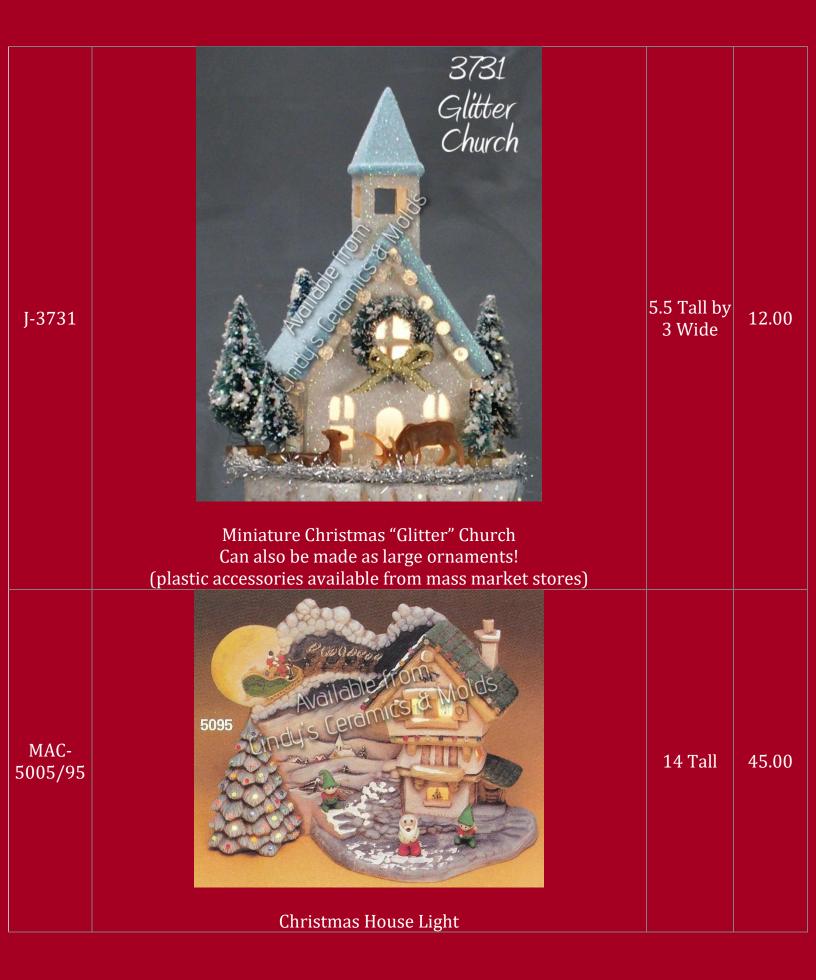

set of two)                               | 1.875 & 2<br>Tall           | 5.40 (set<br>of two) |
| Alb-1246 | <image/> <caption></caption>                           | 2.25 High<br>by 4.5<br>Long |                      |





| Alb-1318 | Image: Trees                                                                      | 2.875 &<br>5.25 High | 7.00 (set<br>of two) |
|----------|-----------------------------------------------------------------------------------|----------------------|----------------------|
| CM-377   | Base for CM-378 (shown with optional CM-378 Two-Sided Christmas House & Carolers) |                      | 15.00                |
| CM-378   | Two-Sided Christmas House & Carolers (Shown Above, both sides)                    | 15.5 Tall            | 25.00                |







| L-1240 | Stone Church         Note: Not all Windows can be cut out | 8 High | 20.00 |
|--------|-----------------------------------------------------------|--------|-------|
| L-1241 | <image/>                                                  | 9 High | 20.00 |

| L-1242 | Fire Station         Note: Not all Windows can be cut out; Bunting Shown on Upper Balcony is not Available | 7 High | 20.00 |
|--------|------------------------------------------------------------------------------------------------------------|--------|-------|
| L-1243 | <image/> <text></text>                                                                                     | 7 High | 20.00 |

| Build-Your-Own-Castle (one piece of each construction item plus four cornices)         Picture is representative of w