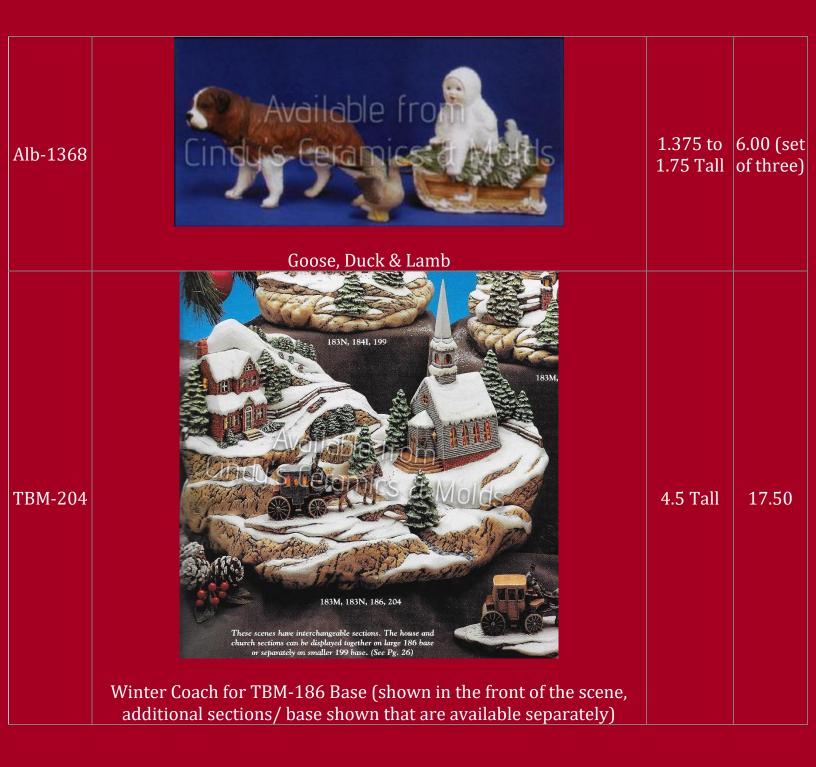

| 18.00        |
|                | Log Cabin (Trees not included)                |                                           |              |

| BH-1471 | Available from :         Gradis Ceramics & Modes         Springhouse                                      | 4.625<br>Long by<br>2.75 High | 9.00     |
|---------|-----------------------------------------------------------------------------------------------------------|-------------------------------|----------|
| B-3116  | Willage Trees                                                                                             | 7 High                        | 13.80    |
| CC-560  | Available ton<br>Groots Conans - & W - S<br>560 - 2" - 2 - "<br>Victorian Village Musicians (set of Five) | 2 to 2.5<br>Tall              | 5.00 set |