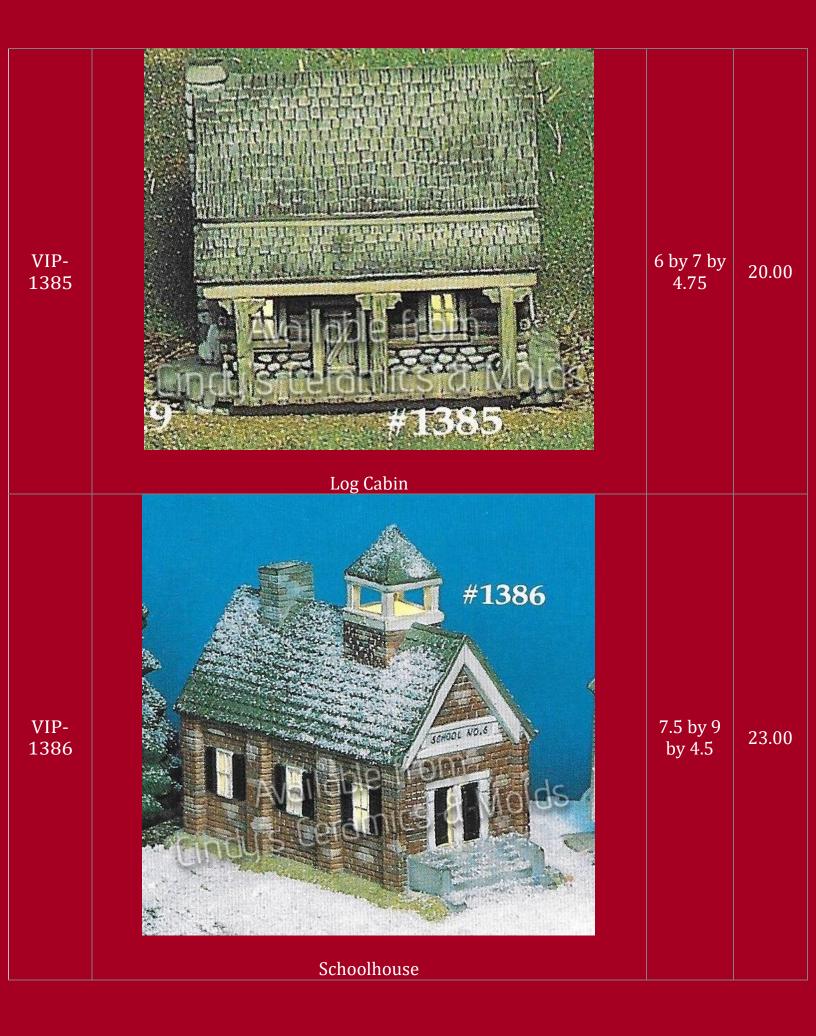

| 5.5 by 5                  | 20.00 |

| TBM-195I | <image/> <image/>                         | 6 by 5   | 20.00 |
|----------|-------------------------------------------|----------|-------|
| TX-69    | "Night Before Christmas" Round Snow House | 7.5 by 8 | 22.50 |











| VIP-1365 | Tree & Base (Base not Shown)                                                        | Tree: 5<br>Tall; Base:<br>1 Tall | 8.00  |
|----------|-------------------------------------------------------------------------------------|----------------------------------|-------|
| VIP-1366 | Small Christmas Tree & Base (shown on the far left in color picture-<br>can be lit) | 7 <sup>1</sup> /4 Tall           | 15.00 |































| VIP-<br>1478 | <image/> <image/>                                                                                                                                                                                                                                                                                                                                                                                                                                                      | 6 by 4 by<br>4.75          | 16.80                |
|--------------|----------------------------------------------------------------------------------------------------------------------------------------------------------------------------------------------------------------------------------------