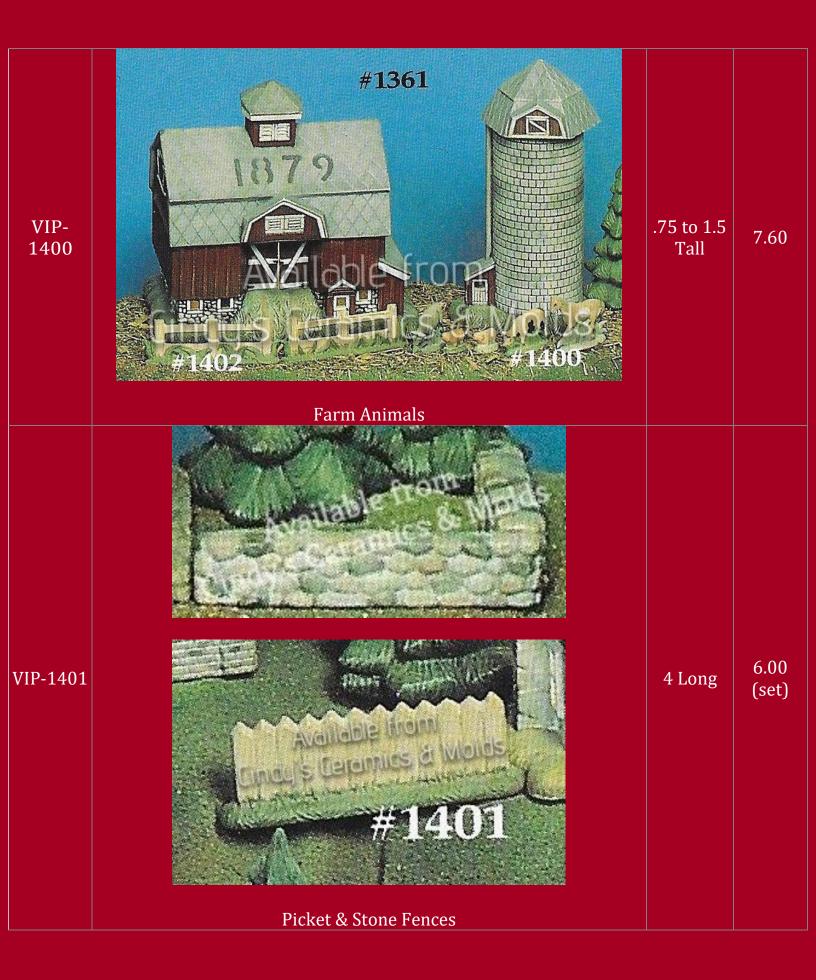

| BH-1418 | best and the second sec | 4.75 Long                   | 6.50 |
|---------|--------------------------------------------------------------------------------------------------------------------------------------------------------------------------------------------------------------------------------------------------------------------------------------------------------------------------------------------------------------------------------------------------------------------------------------------------------------------------------------------------------------------------------------------------------------------------------------------------------------------------------------------------------------------------------------------------------------------------------------------------------------------------------------------------------------------------------------------------------------------------------------------------------------------------------------------------------------------------------------------------------------------------------------------------------------------------------------------------------------------------------------------------------------------------------------------------------------------------------------------------------------------------------------------------------------------------------------------------------------------------------------------------------------------------------------------------------------------------------------------------------------------------------------------------------------------------------------------------------------------------------------------------------------------------------------------------------------------------------------------------------------------------------------------------------------------------------------------------------------------------------------------------------------------------------------------------------------------------------------------------------------------------------------------------------------------------------------------------------------------------------|-----------------------------|------|
| BH-1461 | Willage Corn Crib                                                                                                                                                                                                                                                                                                                                                                                                                                                                                                                                                                                                                                                                                                                                                                                                                                                                                                                                                                                                                                                                                                                                                                                                                                                                                                                                                                                                                                                                                                                                                                                                                                                                                                                                                                                                                                                                                                                                                                                                                                                                                                              | 3.5 High<br>by 4.25<br>Long | 9.00 |
| BH-1472 | Village Outhouse                                                                                                                                                                                                                                                                                                                                                                                                                                                                                                                                                                                                                                                                                                                                                                                                                                                                                                                                                                                                                                                                                                                                                                                                                                                                                                                                                                                                                                                                                                                                                                                                                                                                                                                                                                                                                                                                                                                                                                                                                                                                                                               | 3 Tall by<br>3.25 Long      | 9.00 |