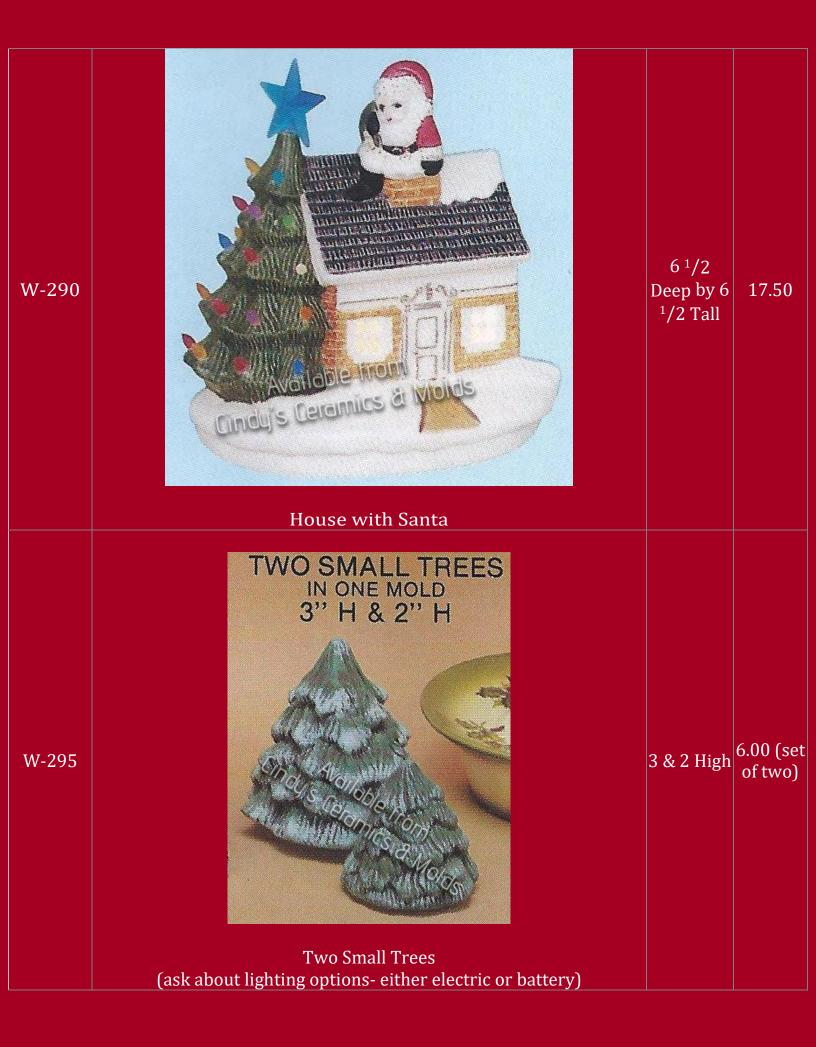

|                                           |       |



| ML-64C   | Church (other items shown are not currently available) |                             | 12.00                |
|----------|--------------------------------------------------------|-----------------------------|----------------------|
| Alb-1317 | Small Trees (set of two)                               | 1.875 & 2<br>Tall           | 5.40 (set<br>of two) |
| Alb-1246 | <image/> <caption></caption>                           | 2.25 High<br>by 4.5<br>Long |                      |





| Alb-1318 | Image: Trees                                                                      | 2.875 &<br>5.25 High | 7.00 (set<br>of two) |
|----------|-----------------------------------------------------------------------------------|----------------------|----------------------|
| CM-377   | Ba