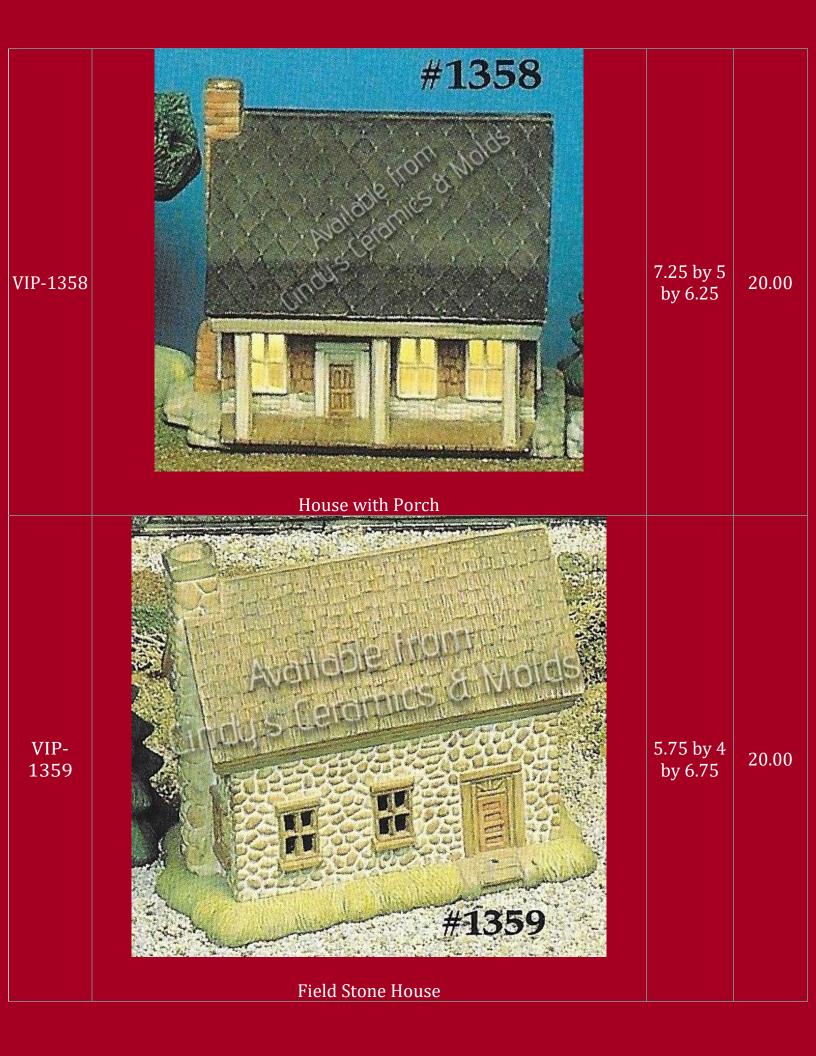

| VIP-1798     | <image/> <section-header></section-header> | 27.00 |
|--------------|--------------------------------------------|-------|
| VIP-1840     | Fish & Chips Restaurant                    | 25.00 |
| VIP-1841     | Cut Stone House                            | 27.00 |
| VIP-<br>1847 | Salt Box House                             | 22.50 |
| VIP-<br>1848 | Gambrel Roof House                         | 22.50 |