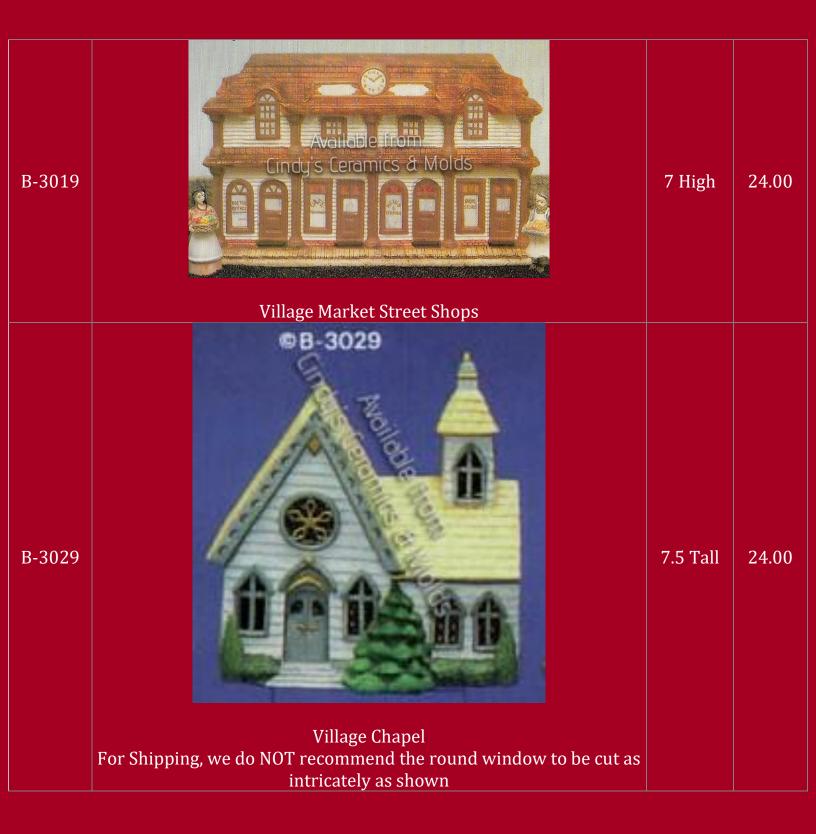

|        | © B-3059                                                                                      |                     |       |
|--------|-----------------------------------------------------------------------------------------------|---------------------|-------|
| BH-332 | Available from         Cincurs teramics a Molds         B - 332         Billage Train Station | 5.5 High            | 21.00 |
|        |                                                                                               |                     |       |
| B-488  |                                                                                               | 6 Long by<br>3 High | 10.50 |
|        |                                                                                               |                     |       |
| BH-537 | Willage Courthouse                                                                            | 10.5 Wide           | 21.00 |
|        |                                                                                               |                     |       |