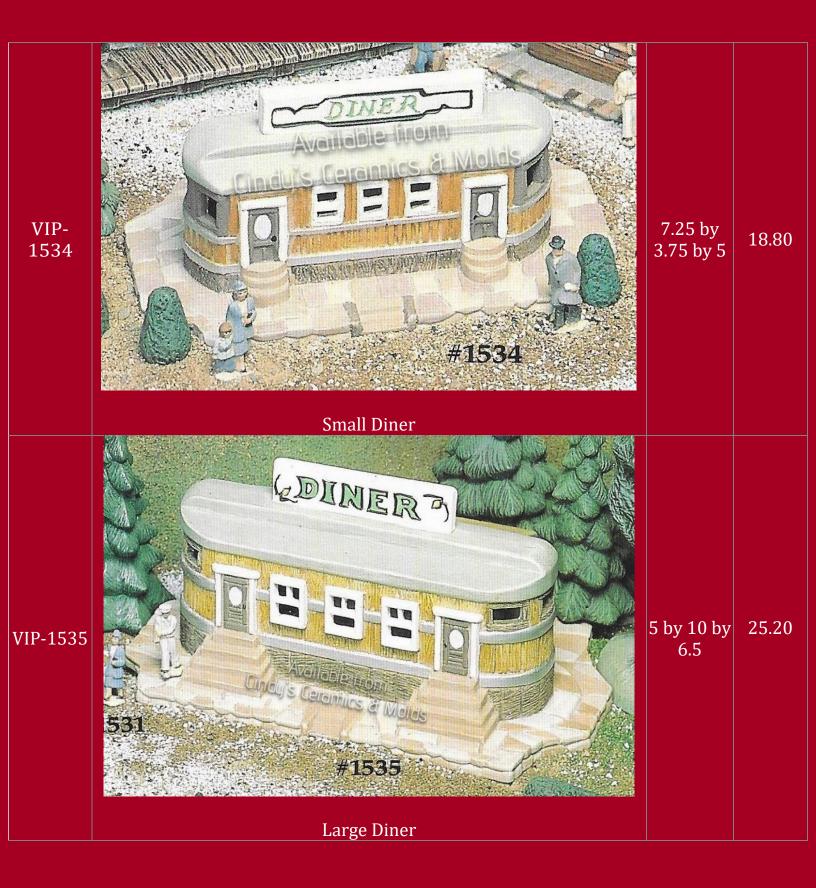

| BH-1519 | <image/> <image/>                         | 4.5 Long,<br>3.5 Long,<br>& 1.25<br>Long all<br>by 1.5<br>High | 9.00 (set<br>includes<br>one each<br>of the<br>items<br>shown in<br>the<br>lower<br>picture) |
|---------|-------------------------------------------|----------------------------------------------------------------|----------------------------------------------------------------------------------------------|
| B-1571  | Village Milkcans & Fire Hydrant with Dogs | 2.5 Long<br>by 1.125<br>High &<br>2.25 Long<br>by 1 High       | 7.50                                                                                         |