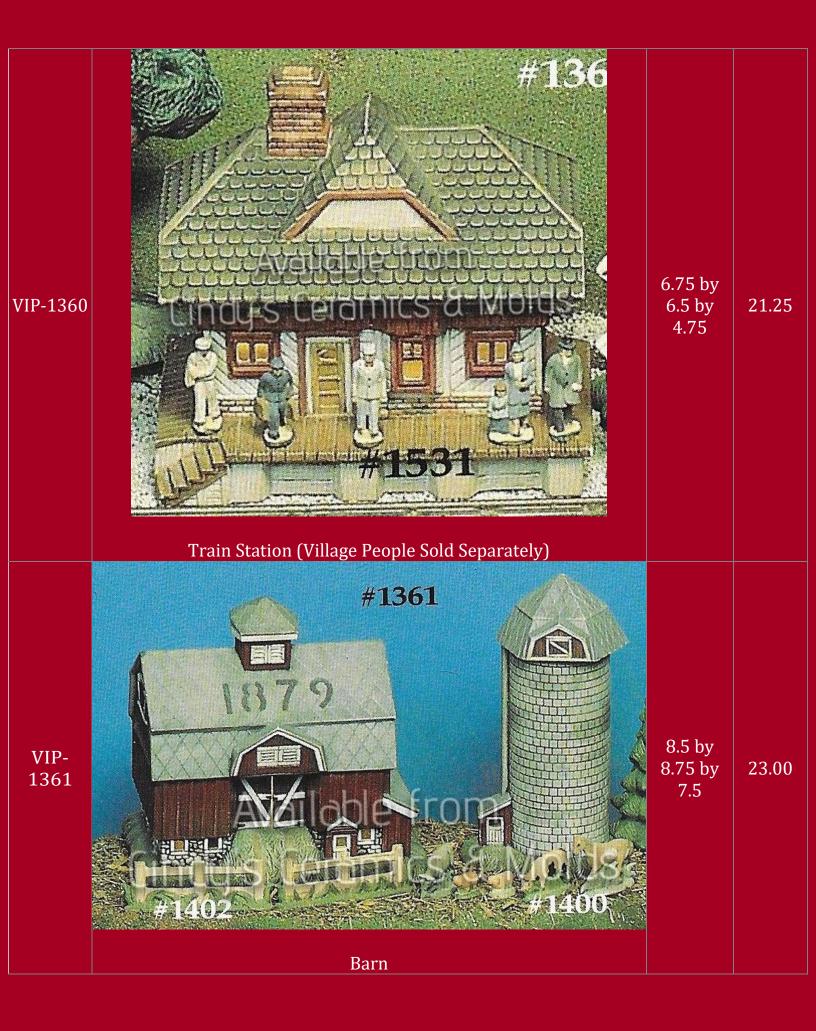

------------------------------------------------------------------------------------------------------------------------------|---------------------------|-------|
| TBM-<br>193/F      | Winter Scene Silhouette with Alpine Background<br>(Shown Above) (light)                                                                    | 10 High<br>by 9.5<br>Wide | 30.75 |
| TBM-<br>195H       | Waternil Small Lightup                                                                                                                     | 5.5 by 5                  | 20.00 |

| TBM-195I | <image/> <image/>                         | 6 by 5   | 20.00 |
|----------|-------------------------------------------|----------|-------|
| TX-69    | "Night Before Christmas" Round Snow House | 7.5 by 8 | 22.50 |











| VIP-1365 | Tree & Base (Base not Shown)                                                        | Tree: 5<br>Tall; Base:<br>1 Tall | 8.00  |
|----------|-------------------------------------------------------------------------------------|----------------------------------|-------|
| VIP-1366 | Small Christmas Tree & Base (shown on the far left in color picture-<br>can be lit) | 7 <sup>1</sup> /4 Tall           | 15.00 |































| VIP-<br>1478 | <image/> <image/>