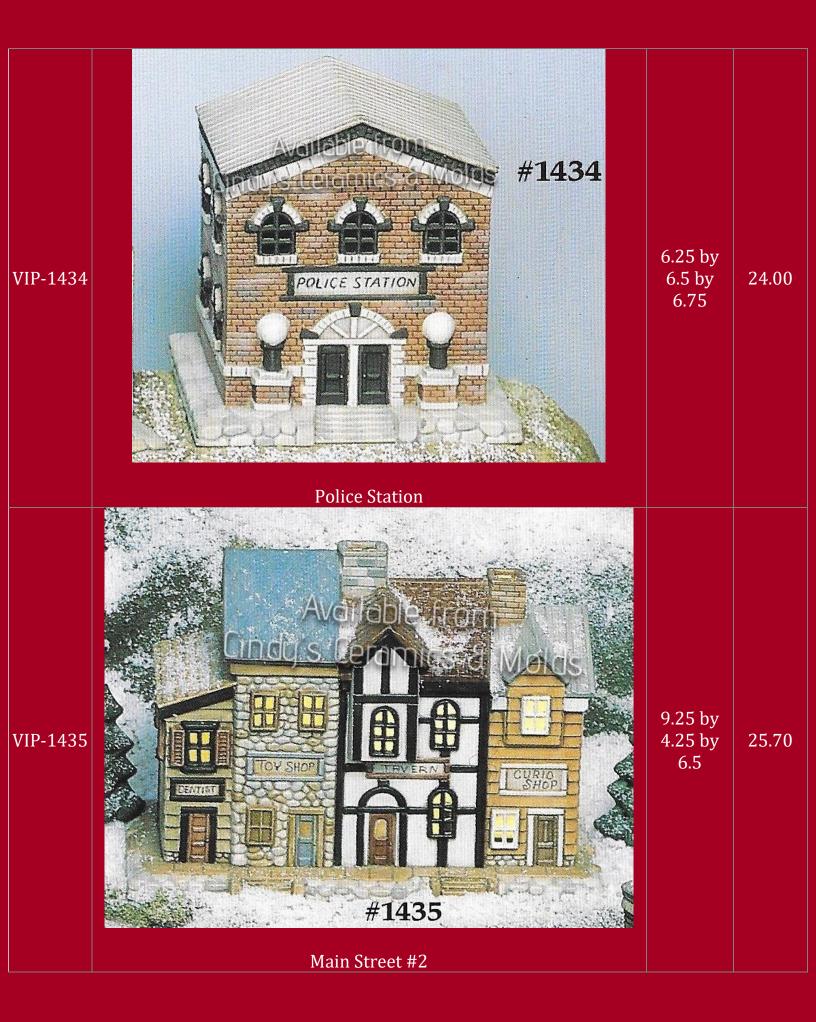

| BH-1418 | best and the second sec | 4.75 Long                   | 6.50 |
|---------|--------------------------------------------------------------------------------------------------------------------------------------------------------------------------------------------------------------------------------------------------------------------------------------------------------------------------------------------------------------------------------------------------------------------------------------------------------------------------------------------------------------------------------------------------------------------------------------------------------------------------------------------------------------------------------------------------------------------------------------------------------------------------------------------------------------------------------------------------------------------------------------------------------------------------------------------------------------------------------------------------------------------------------------------------------------------------------------------------------------------------------------------------------------------------------------------------------------------------------------------------------------------------------------------------------------------------------------------------------------------------------------------------------------------------------------------------------------------------------------------------------------------------------------------------------------------------------------------------------------------------------------------------------------------------------------------------------------------------------------------------------------------------------------------------------------------------------------------------------------------------------------------------------------------------------------------------------------------------------------------------------------------------------------------------------------------------------------------------------------------------------|-----------------------------|------|
| BH-1461 | Willage Corn Crib                                                                                                                                                                                                                                                                                                                                                                                                                                                                                                                                                                                                                                                                                                                                                                                                                                                                                                                                                                                                                                                                                                                                                                                                                                                                                                                                                                                                                                                                                                                                                                                                                                                                                                                                                                                                                                                                                                                                                                                                                                                                                                              | 3.5 High<br>by 4.25<br>Long | 9.00 |
| BH-1472 | Village Outhouse                                                                                                                                                                                                                                                                                                                                                                                                                                                                                                                                                                                                                                                                                                                                                                                                                                                                                                                                                                                                                                                                                                                                                                                                                                                                                                                                                                                                                                                                                                                                                                                                                                                                                                                                                                                                                                                                                                                                                                                                                                                                                                               | 3 Tall by<br>3.25 Long      | 9.00 |