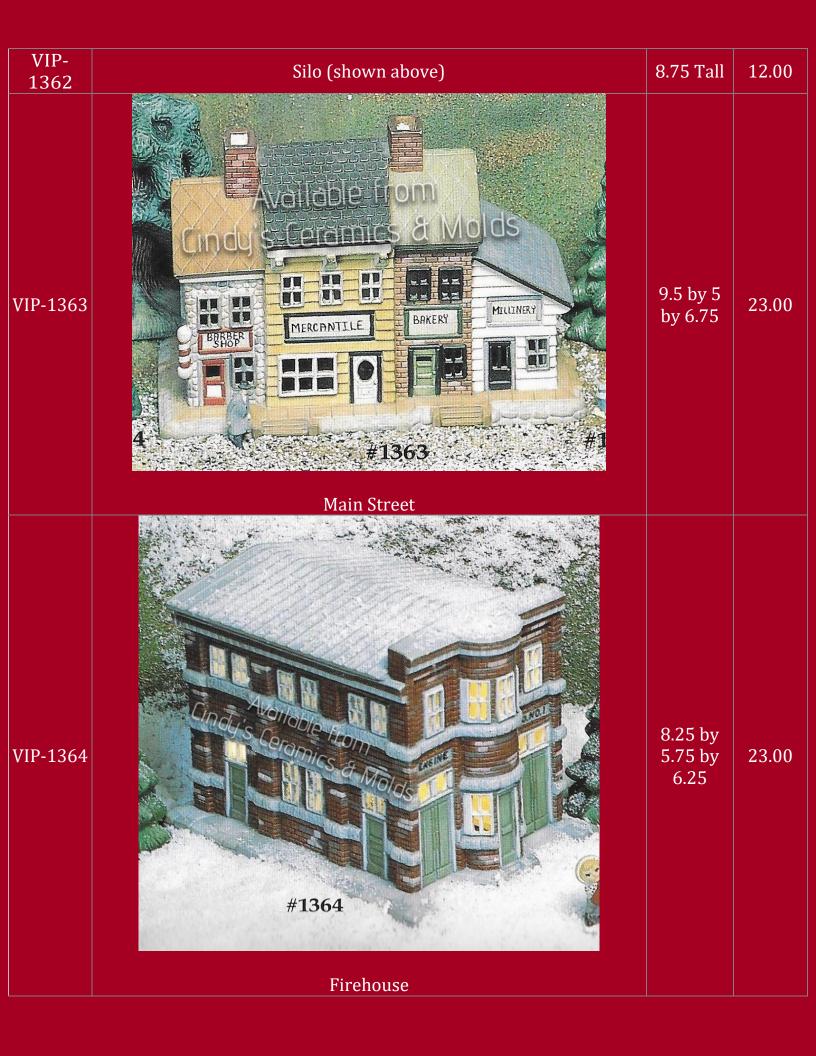

----------------------------------------------------------------------------------------------------------------------------|---------------------------|-------|
| TBM-<br>193/F      | Winter Scene Silhouette with Alpine Background<br>(Shown Above) (light)                                                                    | 10 High<br>by 9.5<br>Wide | 30.75 |
| TBM-<br>195H       | Waternil Small Lightup                                                                                                                     | 5.5 by 5                  | 20.00 |

| TBM-195I | <image/> <image/>                         | 6 by 5   | 20.00 |
|----------|-------------------------------------------|----------|-------|
| TX-69    | "Night Before Christmas" Round Snow House | 7.5 by 8 | 22.50 |











| VIP-1365 | Tree & Base (Base not Shown)                                                        | Tree: 5<br>Tall; Base:<br>1 Tall | 8.00  |
|----------|-------------------------------------------------------------------------------------|----------------------------------|-------|
| VIP-1366 | Small Christmas Tree & Base (shown on the far left in color picture-<br>can be lit) | 7 <sup>1</sup> /4 Tall           | 15.00 |































| VIP-<br>1478 | <image/> <image/>