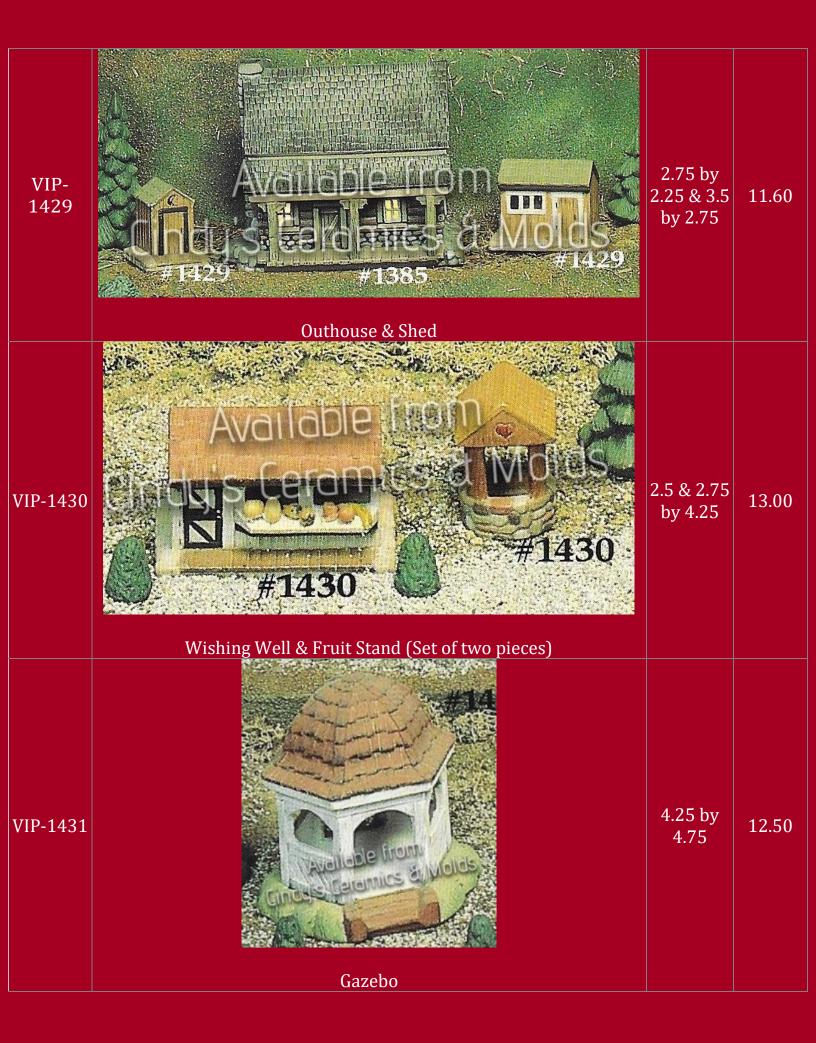

| BH-1418 | best and the second sec | 4.75 Long                   | 6.50 |
|---------|--------------------------------------------------------------------------------------------------------------------------------------------------------------------------------------------------------------------------------------------------------------------------------------------------------------------------------------------------------------------------------------------------------------------------------------------------------------------------------------------------------------------------------------------------------------------------------------------------------------------------------------------------------------------------------------------------------------------------------------------------------------------------------------------------------------------------------------------------------------------------------------------------------------------------------------------------------------------------------------------------------------------------------------------------------------------------------------------------------------------------------------------------------------------------------------------------------------------------------------------------------------------------------------------------------------------------------------------------------------------------------------------------------------------------------------------------------------------------------------------------------------------------------------------------------------------------------------------------------------------------------------------------------------------------------------------------------------------------------------------------------------------------------------------------------------------------------------------------------------------------------------------------------------------------------------------------------------------------------------------------------------------------------------------------------------------------------------------------------------------------------|-----------------------------|------|
| BH-1461 | Willage Corn Crib                                                                                                                                                                                                                                                                                                                                                                                                                                                                                                                                                                                                                                                                                                                                                                                                                                                                                                                                                                                                                                                                                                                                                                                                                                                                                                                                                                                                                                                                                                                                                                                                                                                                                                                                                                                                                                                                                                                                                                                                                                                                                                              | 3.5 High<br>by 4.25<br>Long | 9.00 |
| BH-1472 | Village Outhouse                                                                                                                                                                                                                                                                                                                                                                                                                                                                                                                                                                                                                                                                                                                                                                                                                                                                                                                                                                                                                                                                                                                                                                                                                                                                                                                                                                                                                                                                                                                                                                                                                                                                                                                                                                                                                                                                                                                                                                                                                                                                                                               | 3 Tall by<br>3.25 Long      | 9.00 |