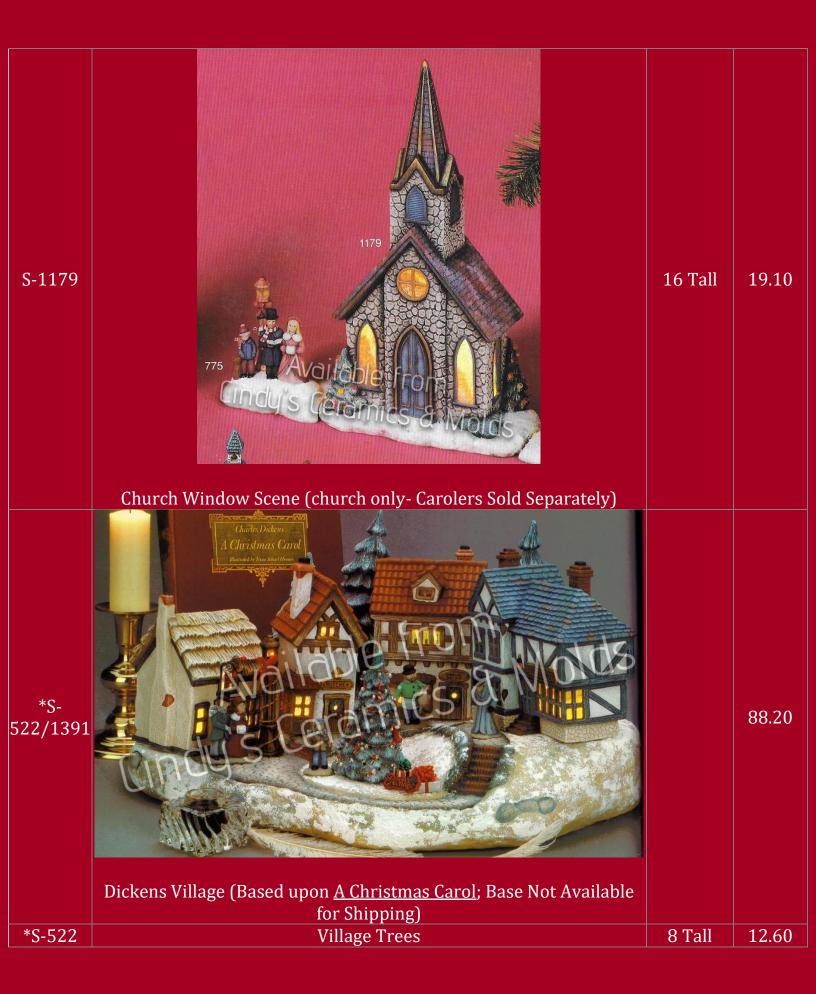

| *S-527         | Village Base<br>Not Available for Shipping | 16 Long<br>by 17<br>Wide | 27.00 |
|----------------|--------------------------------------------|--------------------------|-------|
| *S-<br>1385/91 | Scrooge & Marley's Office                  |                          | 10.40 |
| *S-<br>1386/91 | Candle Shop                                | 6 Tall                   | 10.40 |
| *S-<br>1387/91 | Butcher Shop                               |                          | 10.40 |
| *S-<br>1388/91 | Cratchit House                             |                          | 10.40 |
| *S-1389        | Tree, Lamppost, & Wreath                   |                          | 5.80  |
| *S-1390        | Scrooge, Cratchit, & Butcher               |                          | 5.80  |
| S-1504/0       | <image/> <text></text>                     |                          | 49.80 |
| S-1504         | Miniature Village Base                     |                          | 15.80 |
| S-1505         | Miniature Village Church                   |                          | 6.10  |
| S-1506         | Miniature Village Mill                     |                          | 6.10  |
| S-1507         | Miniature Village Covered Bridge           |                          | 6.10  |
| S-1508         | Miniature Village Mill's Inn               |                          | 6.10  |
| S-1509         | Miniature Village Pub                      |                          | 6.10  |
| S-1510         | Miniature Village Trees                    |                          | 6.10  |