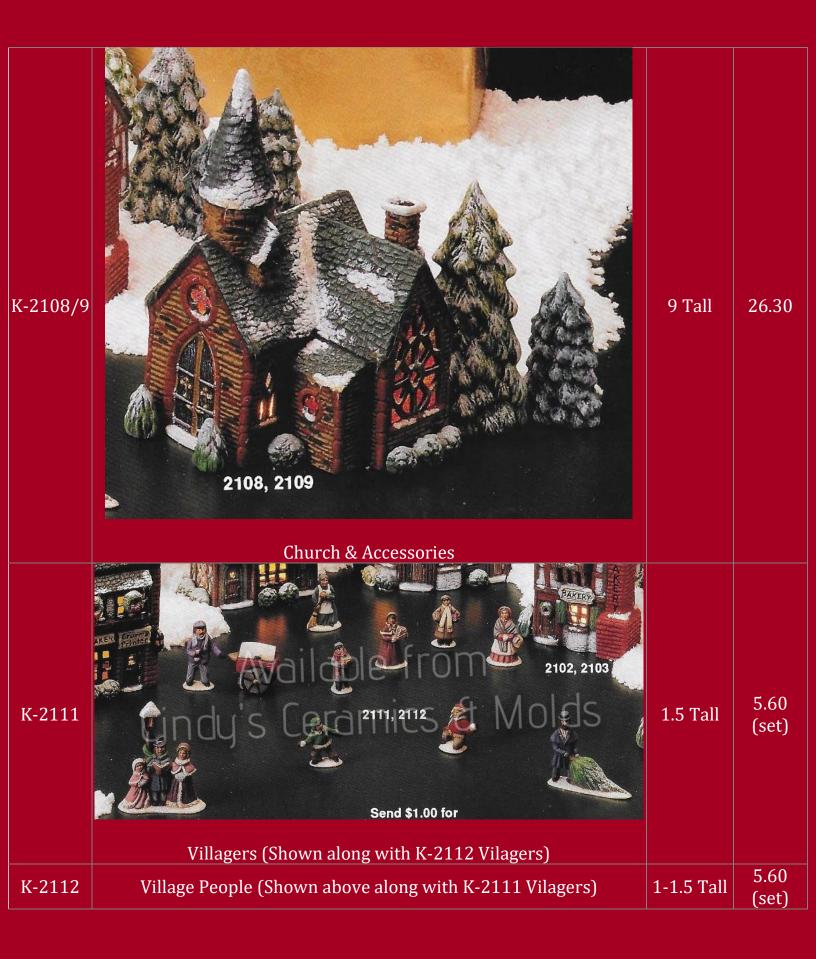

.5                   | 8.00                  |
|--------|-------------------------------|----------------------------|-----------------------|
| GS-531 | Village People                | 2, 2.5, 2.5,<br>& 4.5 Tall | 5.00<br>(set)         |
| GS-533 | Four Piece Village People Set | 2.5 Tall<br>Each           | 5.00 (set<br>of four) |







| K-2100/1 | <image/> <section-header></section-header> | 7 Tall | 13.40 |
|----------|--------------------------------------------|--------|-------|
| K-2102/3 |                                            | 6 Tall | 15.00 |

| K-2104/5 | <image/> <caption></caption>               | 7.5 Tall | 17.90 |
|----------|--------------------------------------------|----------|-------|
| K-2106/7 | <image/> <section-header></section-header> | 5 Tall   | 15.30 |



| LEF-<br>245M | Automatic       Automatic         Automatic | 12 High | 30.00 |
|--------------|-----------------------------------------------------------------------------------------------------------------------------------------------------------------------------------------------------------------------------------------------------------------------------------------------------------------------------------------------------------------------------------------------------------------------------------------------------------------------------------------------------------------------------------------------------------------------------------------------------------------------------------------------------------------------------------------------------------------------------