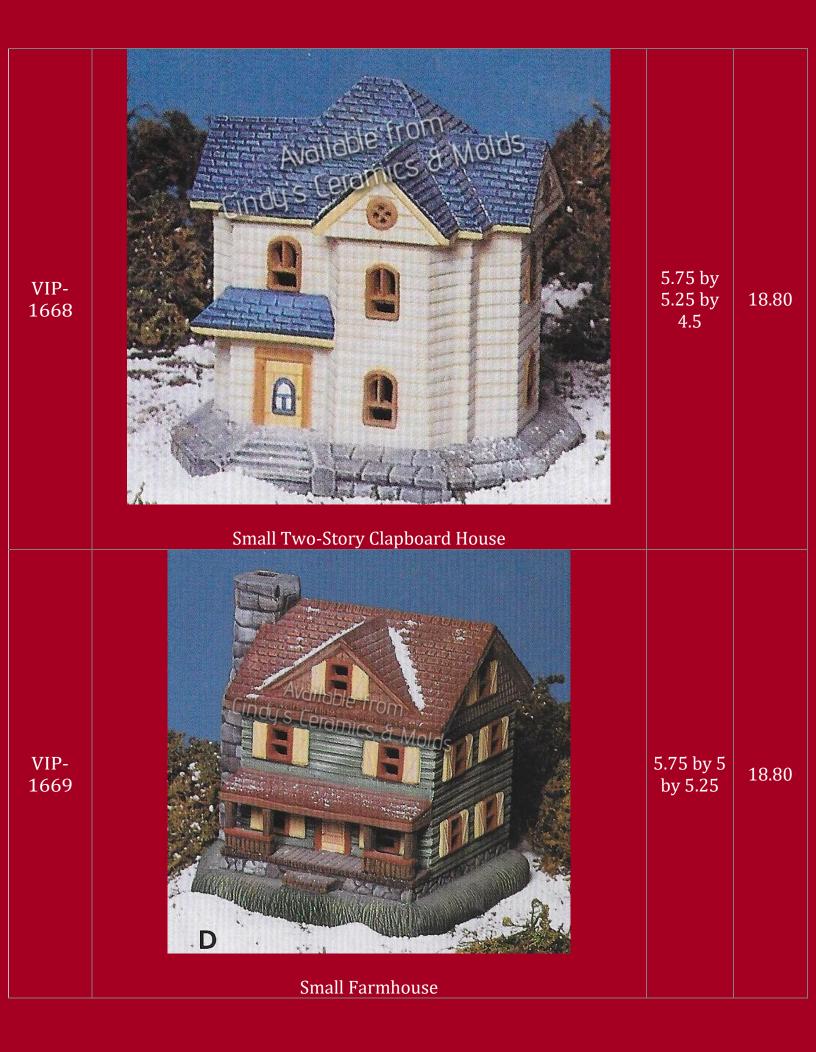

| VIP-<br>1741 | <image/> <image/>                                                                                                                                                                                                                                                                                                                                                                                                                                                                                                                                                                                                                                                                                                                                                                                                                                                                                                                                                                                                                                                                                                                                                                                                                                                                                                                                                                                                                                                                                                                                                                                                                                                                                                                                                                                                                                                                                                                                                                                                                                                                                                                                                                                                                                                                                                                            | 9.5 Tall by<br>6.5 Square | 28.80 |
|--------------|----------------------------------------------------------------------------------------------------------------------------------------------------------------------------------------------------------------------------------------------------------------------------------------------------------------------------------------------------------------------------------------------------------------------------------------------------------------------------------------------------------------------------------------------------------------------------------------------------------------------------------------------------------------------------------------------------------------------------------------------------------------------------------------------------------------------------------------------------------------------------------------------------------------------------------------------------------------------------------------------------------------------------------------------------------------------------------------------------------------------------------------------------------------------------------------------------------------------------------------------------------------------------------------------------------------------------------------------------------------------------------------------------------------------------------------------------------------------------------------------------------------------------------------------------------------------------------------------------------------------------------------------------------------------------------------------------------------------------------------------------------------------------------------------------------------------------------------------------------------------------------------------------------------------------------------------------------------------------------------------------------------------------------------------------------------------------------------------------------------------------------------------------------------------------------------------------------------------------------------------------------------------------------------------------------------------------------------------|---------------------------|-------|
| VIP-<br>1756 | Village Road Signs                                                                                                                                                                                                                                                                                                                                                                                                                                                                                                                                                                                                                                                                                                                                                                                                                                                                                                                                                                                                                                                                                                                                                                                                                                                                                                                                                                                                                                                                                                                                                                                                                                                                                                                                                                                                                                                                                                                                                                                                                                                                                                                                                                                                                                                                                                                           | 1.5 Tall                  | 5.60  |
| VIP-1757     | 1757<br>E COLOR SE<br>Color Security Security<br>FID COLOR SECURITY<br>FID | 4.5 by 5                  | 8.00  |
|              | Billboard & Telephone Pole                                                                                                                                                                                                                                                                                                                                                                                                                                                                                                                                                                                                                                                                                                                                                                                                                                                                                                                                                                                                                                                                                                                                                                                                                                                                                                                                                                                                                                                                                                                                                                                                                                                                                                                                                                                                                                                                                                                                                                                                                                                                                                                                                                                                                                                                                                                   |                           |       |