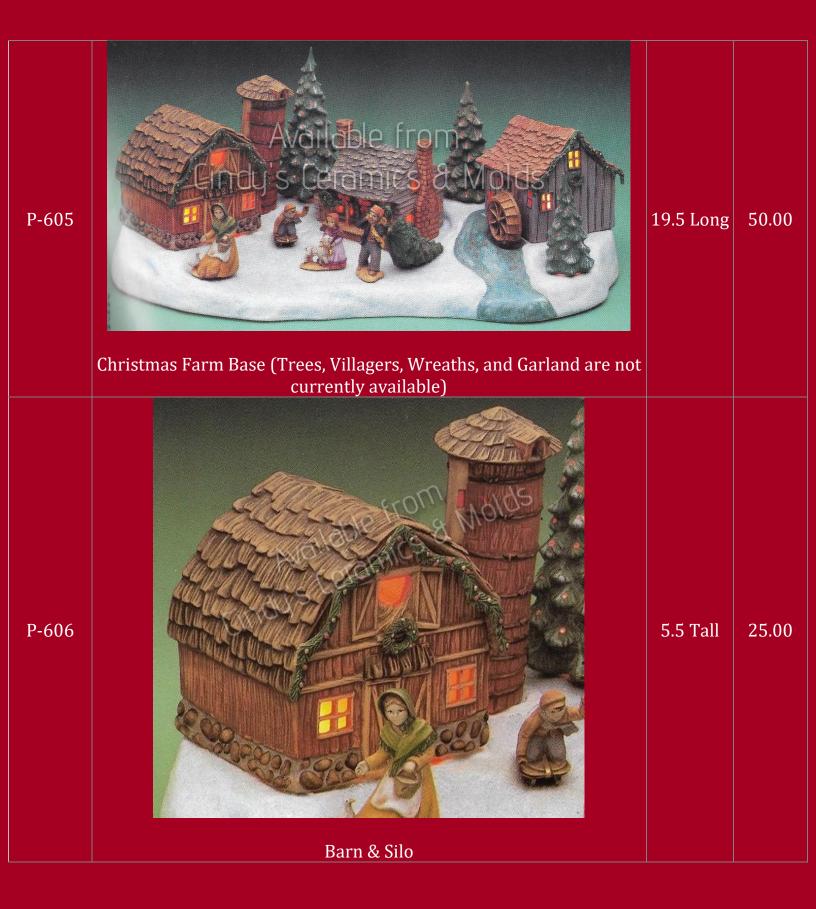

| P-607 | <image/> <section-header></section-header> | 4 Tall | 17.10 |
|-------|--------------------------------------------|--------|-------|
| P-608 |                                            | 4 Tall | 18.90 |