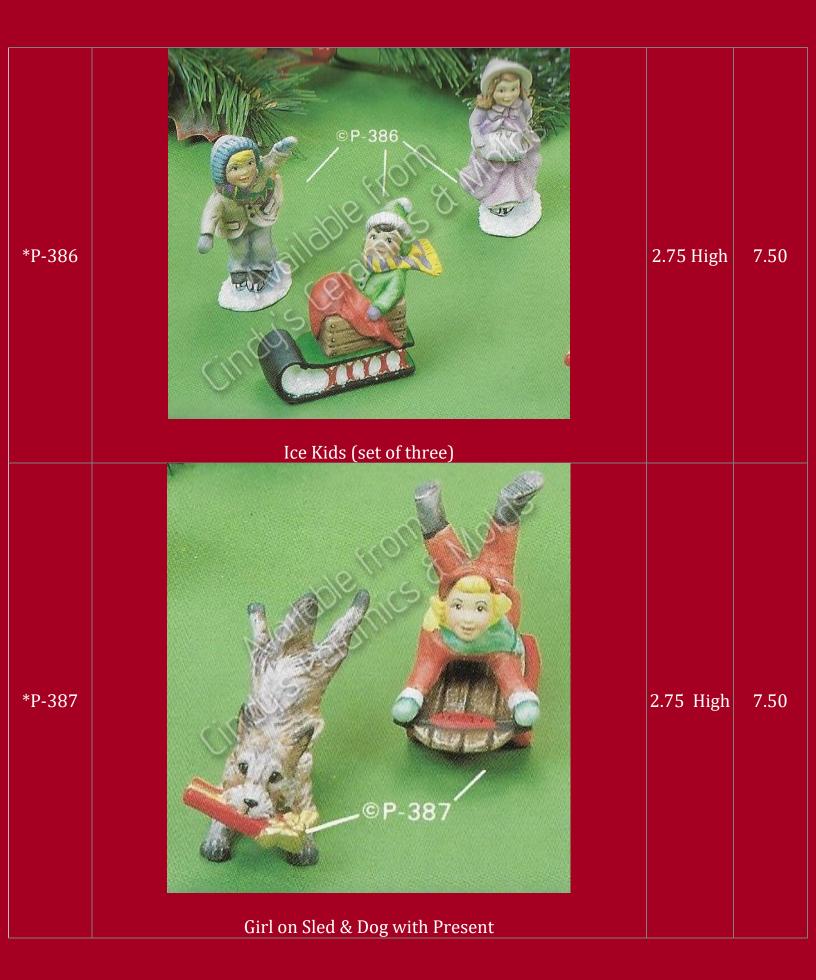

| *P-329 | P-297     P-297     P-297     P-329                  | 4.75 High | 6.00 (set<br>of two) |
|--------|------------------------------------------------------|-----------|----------------------|
| *P-385 | Lampposts (set of two)         Image: Stating Couple | 3 Tall    | 7.50                 |