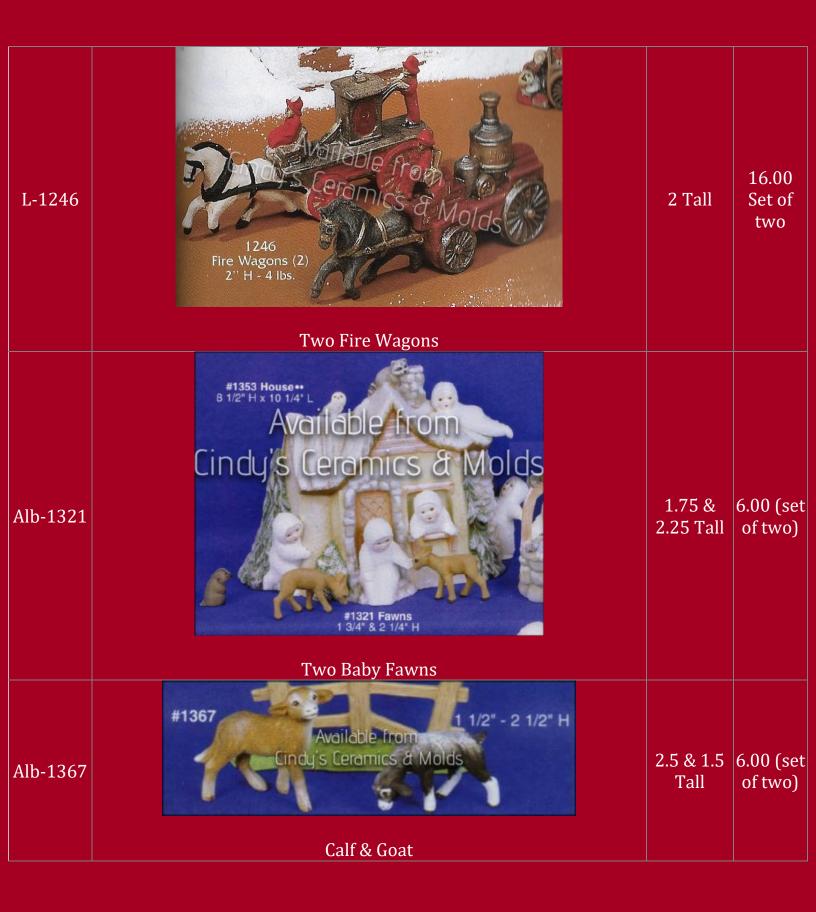

ep | 18.00        |
|                | Log Cabin (Trees not included)                |                                           |              |

| BH-1471 | Available from :         Gradis Ceramics & Modes         Springhouse                                      | 4.625<br>Long by<br>2.75 High | 9.00     |
|---------|-----------------------------------------------------------------------------------------------------------|-------------------------------|----------|
| B-3116  | Willage Trees                                                                                             | 7 High                        | 13.80    |
| CC-560  | Available ton<br>Groots Conans - & W - S<br>560 - 2" - 2 - "<br>Victorian Village Musicians (set of Five) | 2 to 2.5<br>Tall              | 5.00 set |