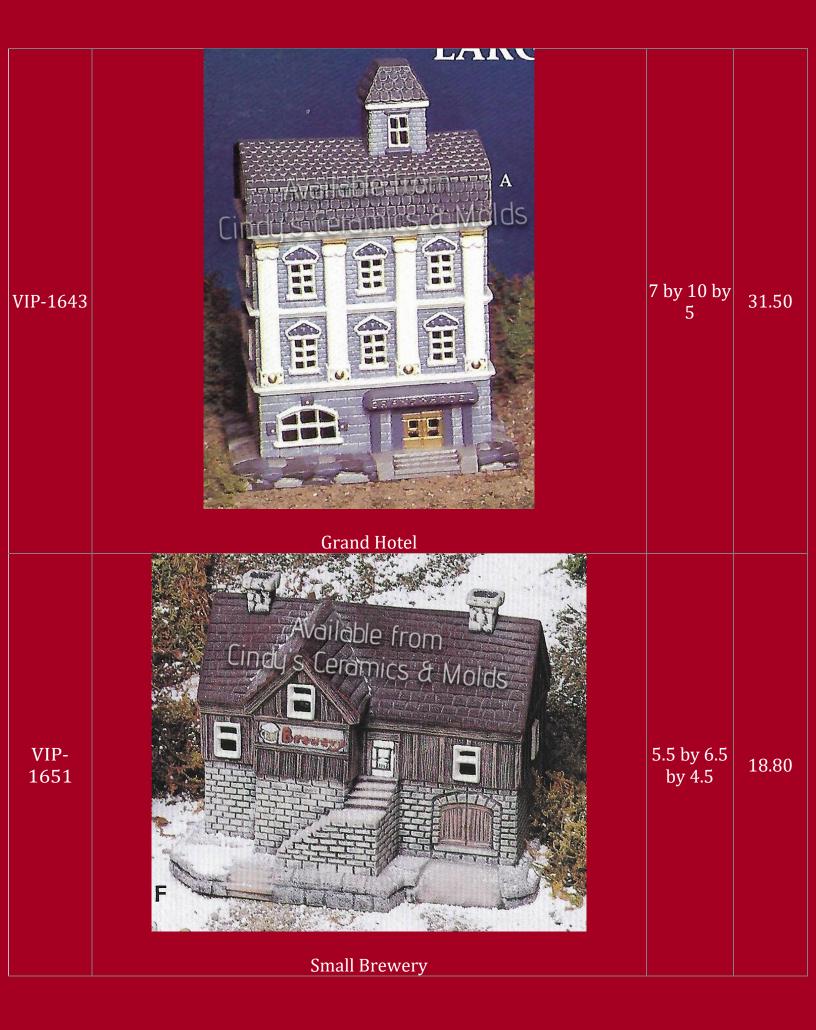

| VIP-<br>1718 | <image/> <image/> |                        | 8.40 (full<br>set) |
|--------------|-------------------|------------------------|--------------------|
| VIP-1739     | Earge Town Hall   | 12.25 by<br>6.5 by 6.5 | 27.90              |