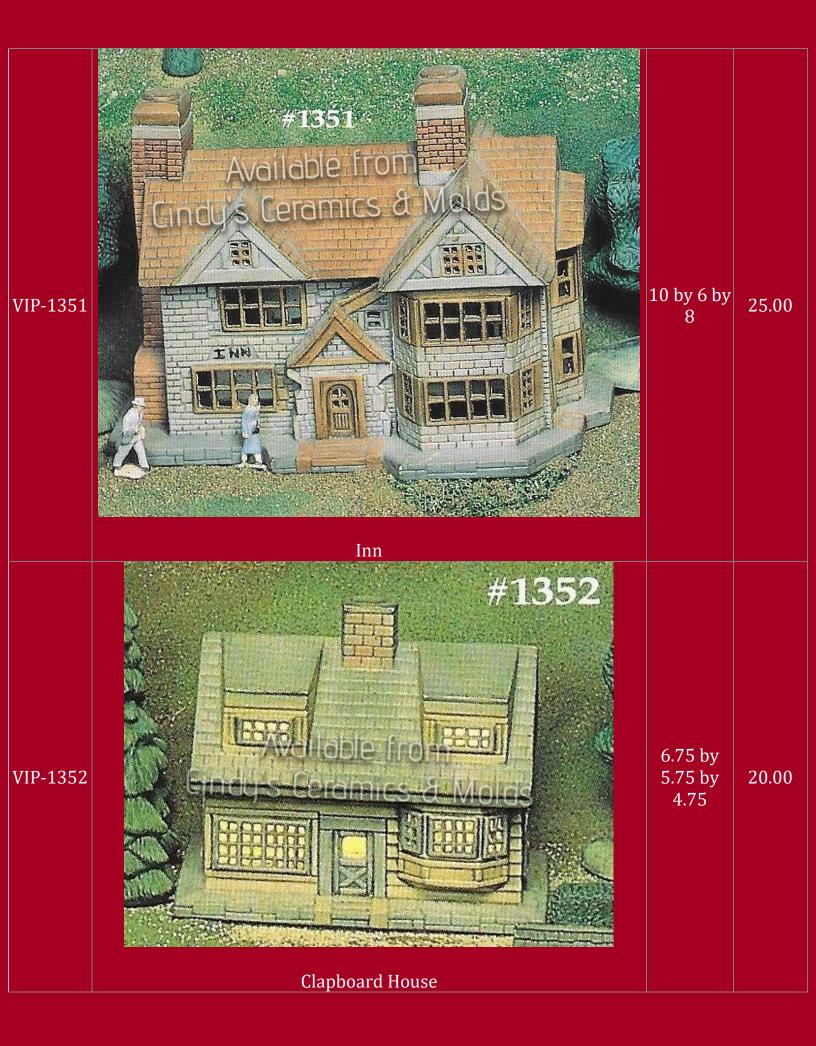

| VIP-1798     | <image/> <section-header></section-header> | 27.00 |
|--------------|--------------------------------------------|-------|
| VIP-1840     | Fish & Chips Restaurant                    | 25.00 |
| VIP-1841     | Cut Stone House                            | 27.00 |
| VIP-<br>1847 | Salt Box House                             | 22.50 |
| VIP-<br>1848 | Gambrel Roof House                         | 22.50 |