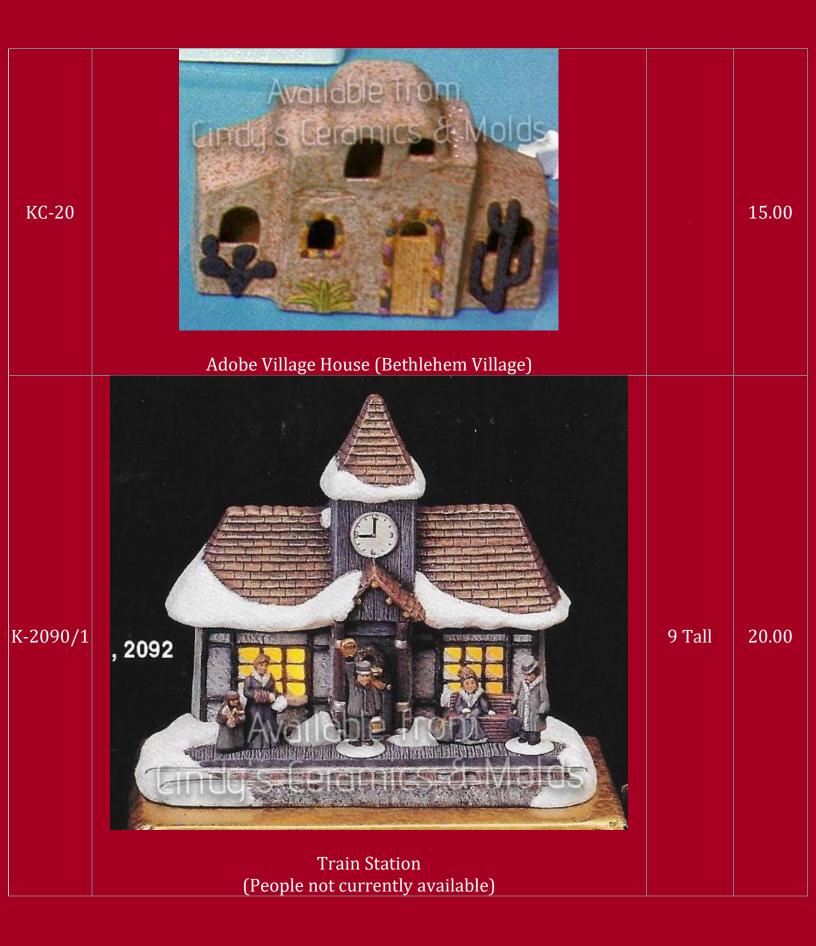

| 3.5 by 4.5    | 8.00                  |

| GS-490 | <image/>                     | 4 by 6.5 | 8.00 |
|--------|------------------------------|----------|------|
| GS-493 | <image/> <image/>            | 4 by 6.5 | 8.00 |
|        | Railroad Station for Village |          |      |

| GS-494 | <image/>                      | 4 by 6.5                   | 8.00                  |
|--------|-------------------------------|----------------------------|-----------------------|
| GS-531 | Village People                | 2, 2.5, 2.5,<br>& 4.5 Tall | 5.00<br>(set)         |
| GS-533 | Four Piece Village People Set | 2.5 Tall<br>Each           | 5.00 (set<br>of four) |







| K-2100/1 | <image/> <section-header></section-header> | 7 Tall | 13.40 |
|----------|--------------------------------------------|--------|-------|
| K-2102/3 |                                            | 6 Tall | 15.00 |

| K-2104/5 | <image/> <caption></caption>               | 7.5 Tall | 17.90 |
|----------|--------------------------------------------|----------|-------|
| K-2106/7 | <image/> <section-header></section-header> | 5 Tall   | 15.30 |



| LEF-<br>245M | Automatic       Automatic         Automatic | 12 High | 30.00 |
|--------------|-------------------------------------------------------------------------------------------------------------------------------------------------------------------------------------------------------------------------------------------------