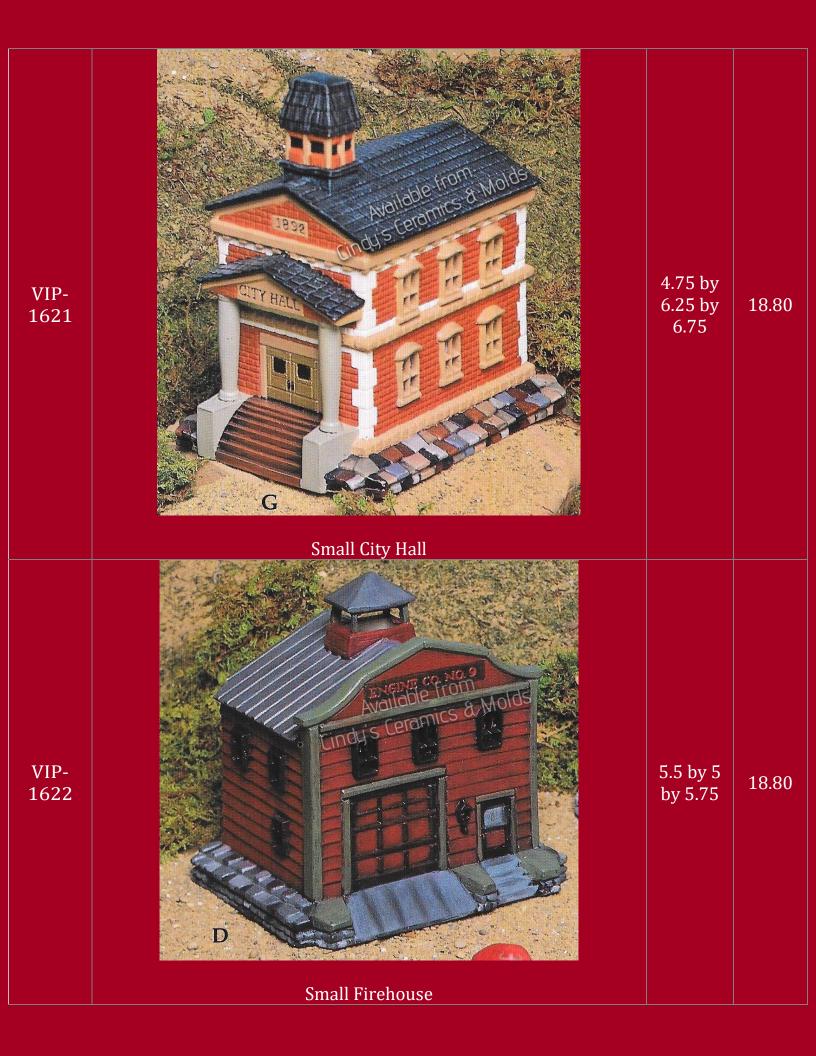

| VIP-<br>1640 | <image/> <section-header></section-header> | 5.5 by 4.5<br>by 4.5 | 18.00 |
|--------------|--------------------------------------------|----------------------|-------|
| VIP-1642     | <image/>                                   | 7 by 7.25<br>by 7    | 27.90 |