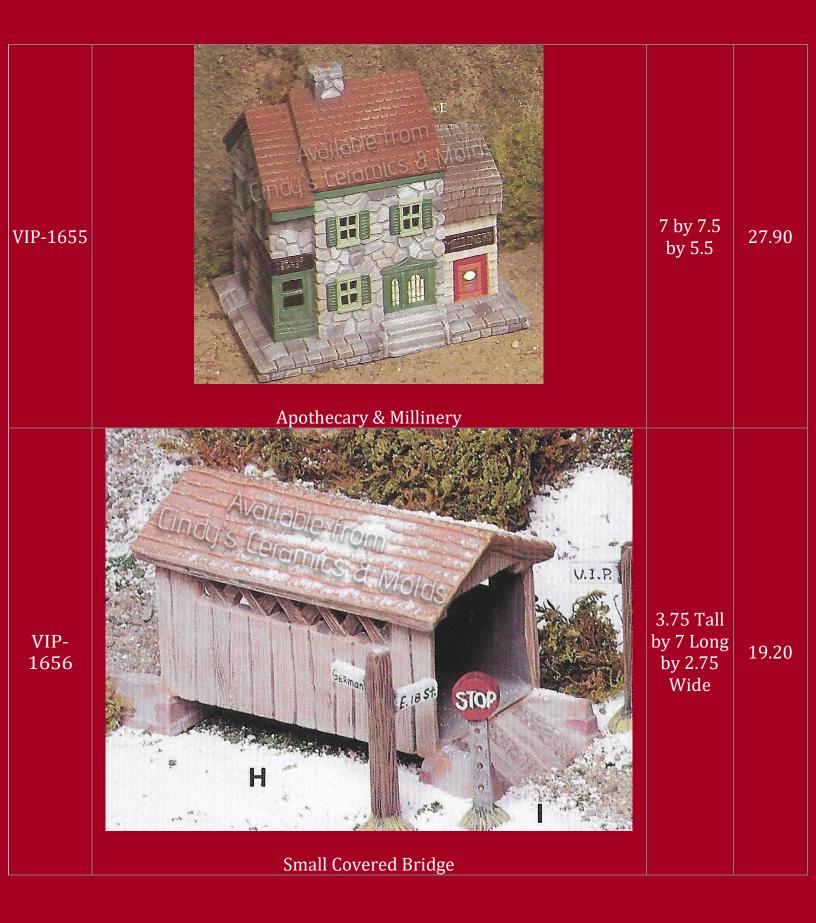

| VIP-<br>1692 | <image/> <section-header></section-header> | 7 by 5.25<br>by 4.5        | 24.80 |
|--------------|--------------------------------------------|----------------------------|-------|
| VIP-<br>1693 | <image/> <image/>                          | 7.25 by<br>5.25 by<br>4.25 | 24.80 |