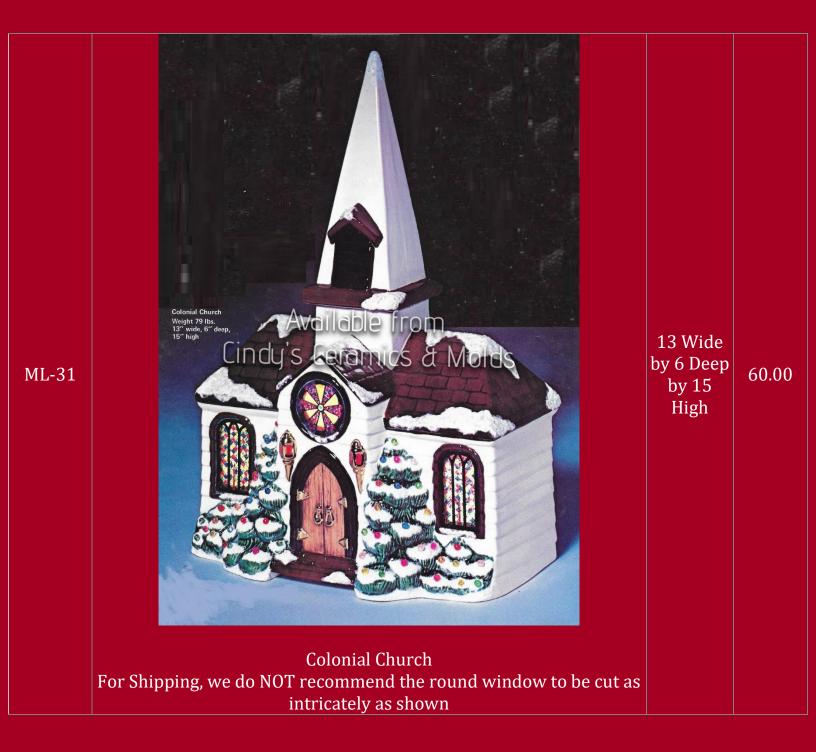

| OCS-294 | Church<br>(one church included, we just wanted to show two different angles) | 9.75 Wide<br>by 14<br>Long | 30.00 |
|---------|------------------------------------------------------------------------------|----------------------------|-------|
| *P-291  | <image/> <section-header></section-header>                                   | 9.5 Tall                   | 15.00 |