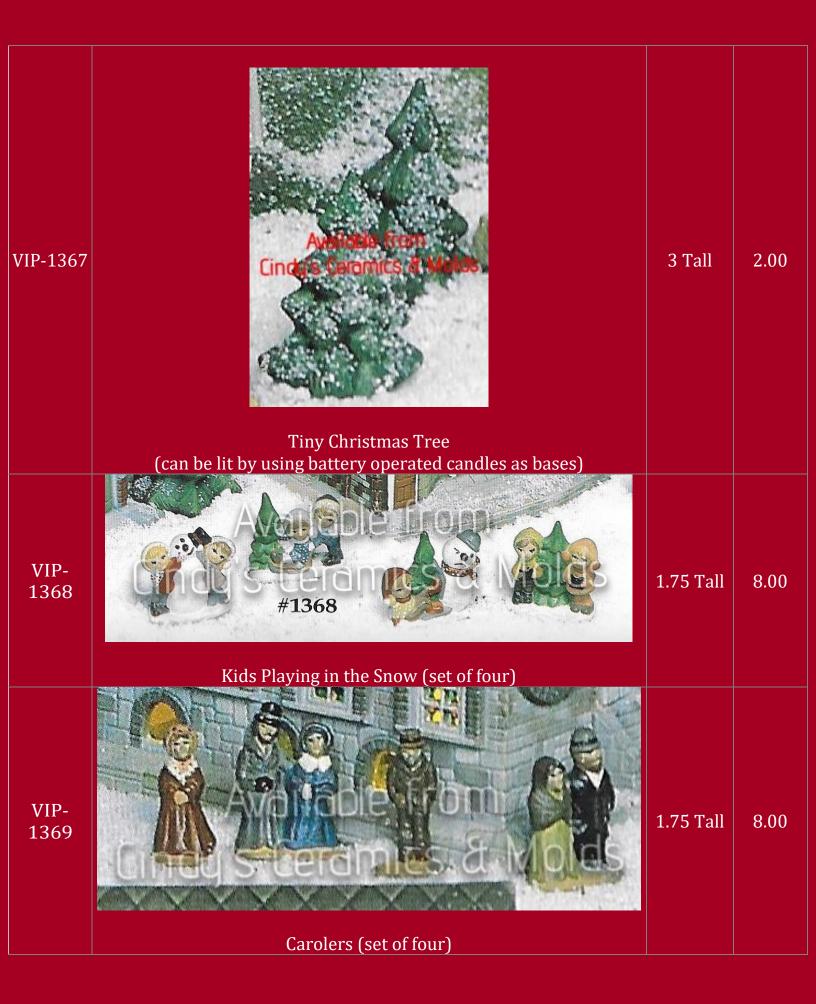

| VIP-1365 | Tree & Base (Base not Shown)                                                        | Tree: 5<br>Tall; Base:<br>1 Tall | 8.00  |
|----------|-------------------------------------------------------------------------------------|----------------------------------|-------|
| VIP-1366 | Small Christmas Tree & Base (shown on the far left in color picture-<br>can be lit) | 7 <sup>1</sup> /4 Tall           | 15.00 |