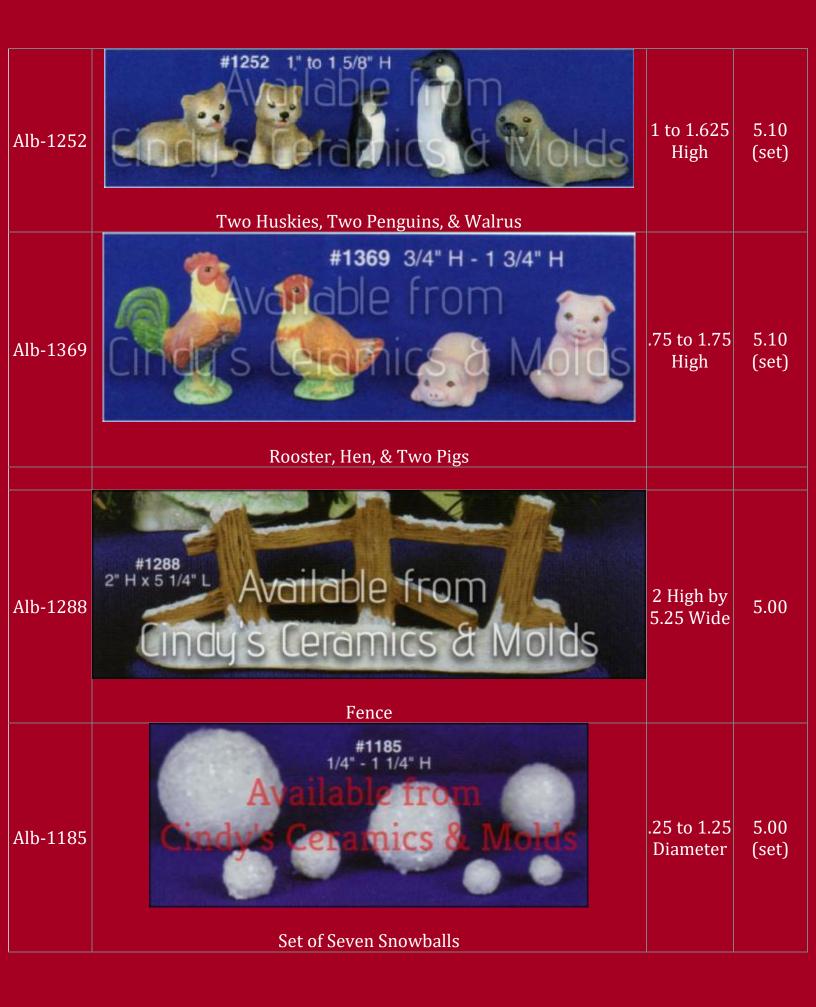

|                                           |       |



| ML-64C   | Church (other items shown are not currently available) |                             | 12.00                |
|----------|--------------------------------------------------------|-----------------------------|----------------------|
| Alb-1317 | Small Trees (set of two)                               | 1.875 & 2<br>Tall           | 5.40 (set<br>of two) |
| Alb-1246 | <image/> <caption></caption>                           | 2.25 High<br>by 4.5<br>Long |                      |





| Alb-1318 | Image: Trees                                                                      | 2.875 &<br>5.25 High | 7.00 (set<br>of two) |
|----------|-----------------------------------------------------------------------------------|----------------------|----------------------|
| CM-377   | Base for CM-378 (shown with optional CM-378 Two-Sided Christmas House & Carolers) |                      | 15.00                |
| CM-378   | Two-Sided Christmas House & Carolers (Shown Above, both sides)                    | 15.5 Tall            | 25.00                |







| L-1240 | Stone Church         Note: Not all Windows can be cut out | 8 High | 20.00 |
|--------|-----------------------------------------------------------|--------|-------|
| L-1241 | <image/>