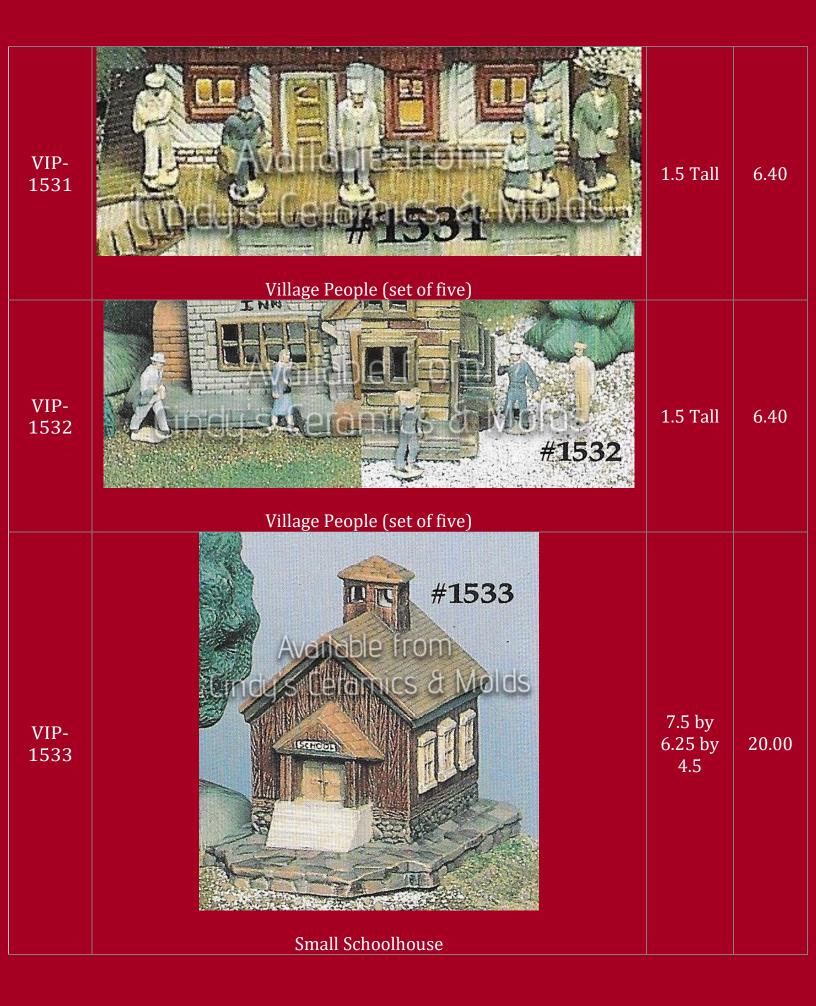

| BH-1519 | <image/> <image/>                         | 4.5 Long,<br>3.5 Long,<br>& 1.25<br>Long all<br>by 1.5<br>High | 9.00 (set<br>includes<br>one each<br>of the<br>items<br>shown in<br>the<br>lower<br>picture) |
|---------|-------------------------------------------|----------------------------------------------------------------|----------------------------------------------------------------------------------------------|
| B-1571  | Village Milkcans & Fire Hydrant with Dogs | 2.5 Long<br>by 1.125<br>High &<br>2.25 Long<br>by 1 High       | 7.50                                                                                         |