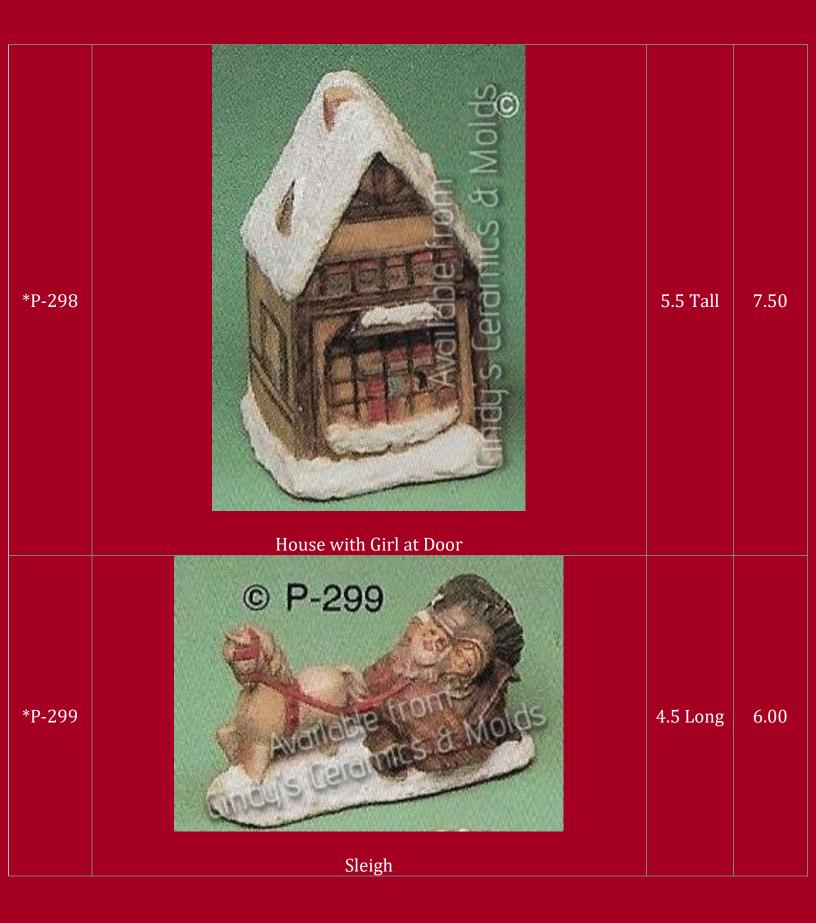

| P-292  | © P-292  | 4 Wide by<br>9.5 High | 17.50 |
|--------|----------|-----------------------|-------|
| *P-293 | <image/> | 5 Tall                | 7.50  |

| *P-296 | 5.75 Tall                   | 7.50 |
|--------|-----------------------------|------|
| *P-297 | 4.75 Long<br>by 4.5<br>High | 7.50 |