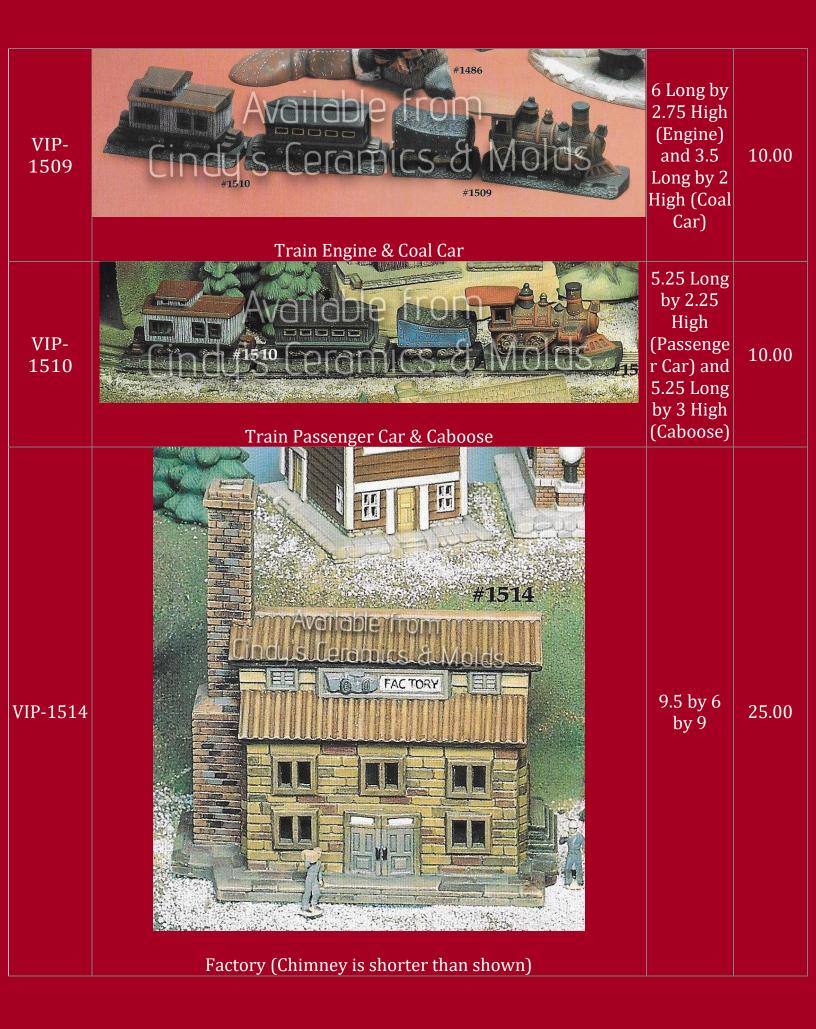

| 2.25 High                  | 5.00 (set<br>of two) |
| VIP-1504     | Husting in the Show#1504#1504#1504#1504#1504#1504#1504#1504#1504#1504#1504#1504#1504#1504#1504#1504#1504#1504#1504#1504#1504#1504#1504#1504#1504#1504#1504#1504#1504#1504#1504#1504#1504#1504#1504#1504#1504#1504#1504#1504#1504#1504#1504#1504#1504#1504#1504#1504#1504#1504#1504#1504#1504#1504#1504#1504#1504#1504#1504#1504#1504#1504#1504#1504#1504#1504#1504#1504#1504#1504#1504#1504#1504#1504#1504#1504#1504#1504#1504#1504#1504#1504#1504#1504#1504#1504#1504 | 5.25 by<br>5.75 by<br>4.25 | 22.50                |















| VIP- | <image/> <image/>                                                                                                                                                                                                                        | 2.5 & 3.5 | 7.20 (set |
|------|------------------------------------------------------------------------------------------------------------------------------------------------------------------------------------------------------------------------------------------|-----------|-----------|
| 1563 |                                                                                                                                                                                                                                          | Long