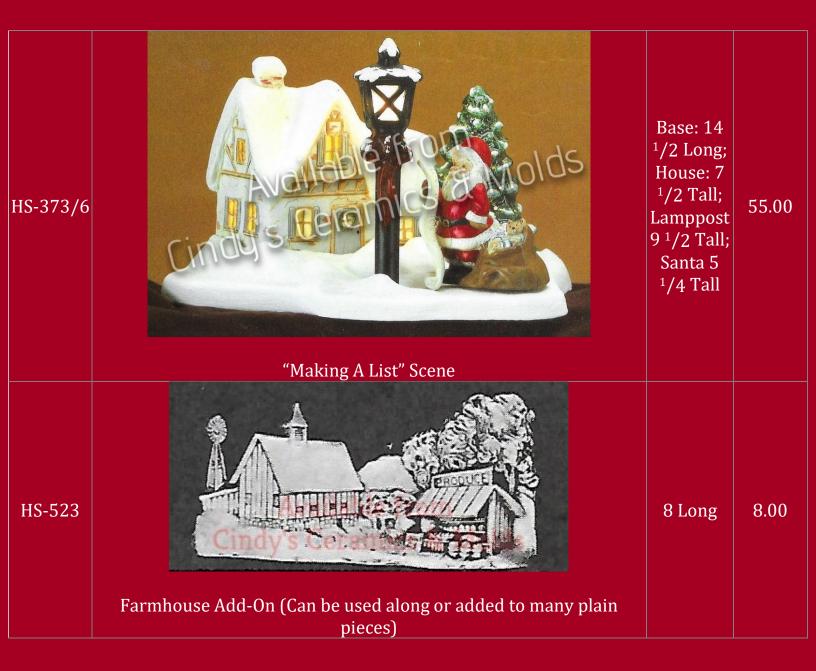

| 3.5 by 4.5    | 8.00                  |

| GS-490 | <image/>                     | 4 by 6.5 | 8.00 |
|--------|------------------------------|----------|------|
| GS-493 | <image/> <image/>            | 4 by 6.5 | 8.00 |
|        | Railroad Station for Village |          |      |

| GS-494 | <image/>                      | 4 by 6.5                   | 8.00                  |
|--------|-------------------------------|----------------------------|-----------------------|
| GS-531 | Village People                | 2, 2.5, 2.5,<br>& 4.5 Tall | 5.00<br>(set)         |
| GS-533 | Four Piece Village People Set | 2.5 Tall<br>Each           | 5.00 (set<br>of four) |







| K-2100/1 | <image/> <section-header></section-header> | 7 Tall | 13.40 |
|----------|--------------------------------------------|--------|-------|
| K-2102/3 |                                            | 6 Tall | 15.00 |

| K-2104/5 | <image/> <caption></caption>               | 7.5 Tall | 17.90 |
|----------|--------------------------------------------|----------|-------|
| K-2106/7 | <image/> <section-header></section-header> | 5 Tall   | 15.30 |



| LEF-<br>245M | Automatic       Automatic         Automatic | 12 High | 30.00 |
|--------------|---------------------------------------------------------------------------------------------------------------------------------------------------------------------------------------------------------------------------------------------