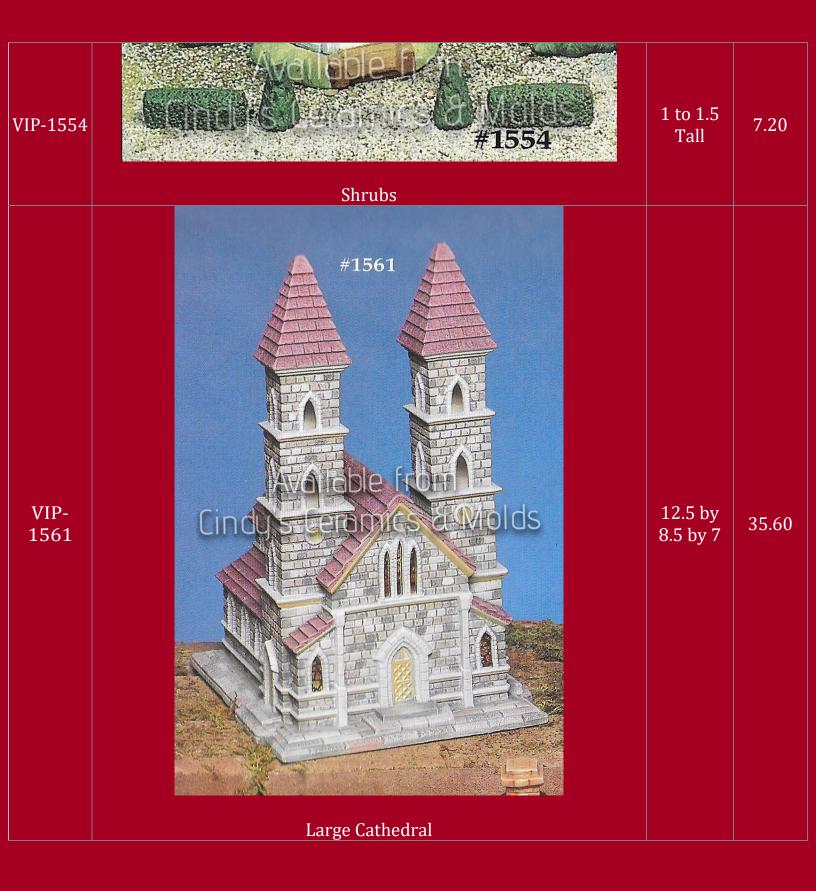

| VIP-<br>1640 | <image/> <section-header></section-header> | 5.5 by 4.5<br>by 4.5 | 18.00 |
|--------------|--------------------------------------------|----------------------|-------|
| VIP-1642     | <image/>                                   | 7 by 7.25<br>by 7    | 27.90 |