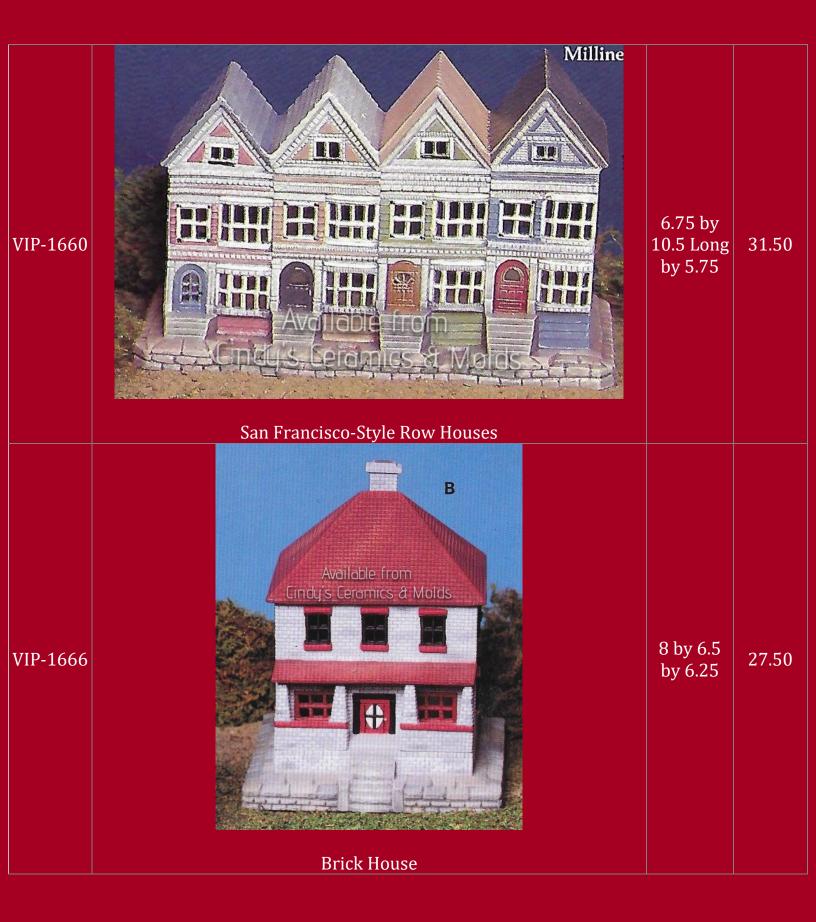

| VIP-<br>1718 | <image/> <image/> |                        | 8.40 (full<br>set) |
|--------------|-------------------|------------------------|--------------------|
| VIP-1739     | Earge Town Hall   | 12.25 by<br>6.5 by 6.5 | 27.90              |