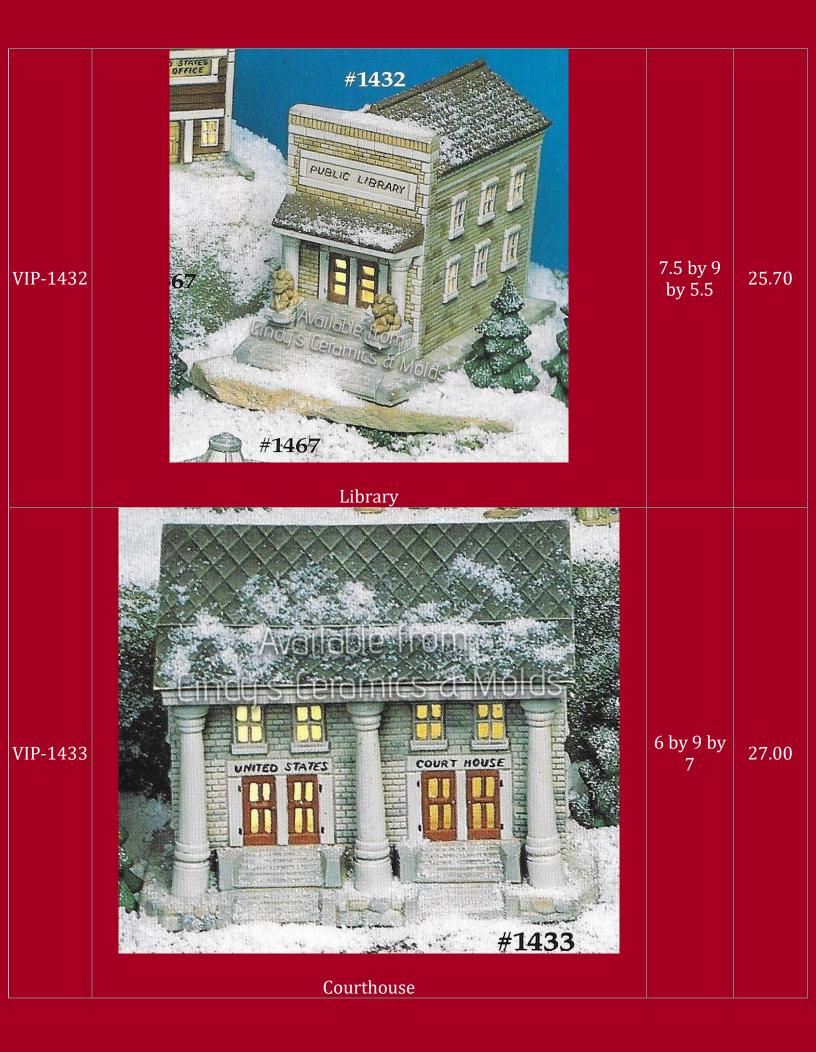

| BH-1418 | best and the second sec | 4.75 Long                   | 6.50 |
|---------|--------------------------------------------------------------------------------------------------------------------------------------------------------------------------------------------------------------------------------------------------------------------------------------------------------------------------------------------------------------------------------------------------------------------------------------------------------------------------------------------------------------------------------------------------------------------------------------------------------------------------------------------------------------------------------------------------------------------------------------------------------------------------------------------------------------------------------------------------------------------------------------------------------------------------------------------------------------------------------------------------------------------------------------------------------------------------------------------------------------------------------------------------------------------------------------------------------------------------------------------------------------------------------------------------------------------------------------------------------------------------------------------------------------------------------------------------------------------------------------------------------------------------------------------------------------------------------------------------------------------------------------------------------------------------------------------------------------------------------------------------------------------------------------------------------------------------------------------------------------------------------------------------------------------------------------------------------------------------------------------------------------------------------------------------------------------------------------------------------------------------------|-----------------------------|------|
| BH-1461 | Willage Corn Crib                                                                                                                                                                                                                                                                                                                                                                                                                                                                                                                                                                                                                                                                                                                                                                                                                                                                                                                                                                                                                                                                                                                                                                                                                                                                                                                                                                                                                                                                                                                                                                                                                                                                                                                                                                                                                                                                                                                                                                                                                                                                                                              | 3.5 High<br>by 4.25<br>Long | 9.00 |
| BH-1472 | Village Outhouse                                                                                                                                                                                                                                                                                                                                                                                                                                                                                                                                                                                                                                                                                                                                                                                                                                                                                                                                                                                                                                                                                                                                                                                                                                                                                                                                                                                                                                                                                                                                                                                                                                                                                                                                                                                                                                                                                                                                                                                                                                                                                                               | 3 Tall by<br>3.25 Long      | 9.00 |