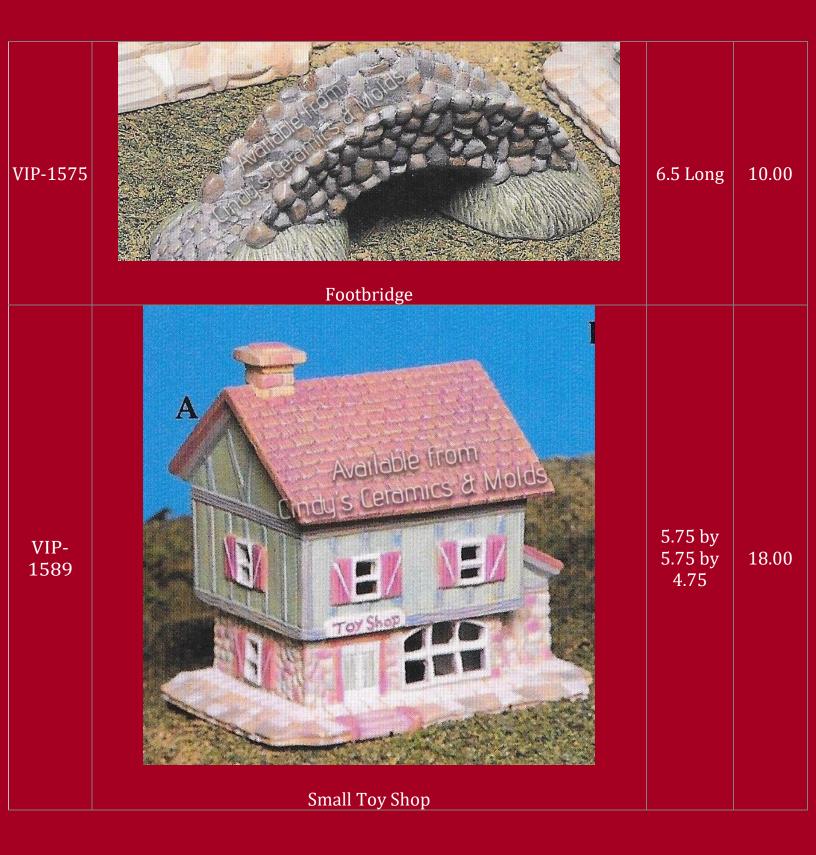

| Long      | of two)   |
| VIP- | And the base           Contraction           Contraction           Contraction           Contraction           Contraction           Contraction           Contraction           Contraction           Contraction           Contraction | 2.5 & 3.5 | 7.20 (set |
| 1565 |                                                                                                                                                                                                                                          | Long      | of two)   |



| VIP-<br>1568 | <image/>          | 6 by 6.25<br>by 4.5 | 18.80 |
|--------------|-------------------|---------------------|-------|
| VIP-1574     | <image/> <image/> | 8 by 7.5<br>by 6.25 | 26.60 |









| VIP-<br>1640 | <image/> <section-header></section-header> | 5.5 by 4.5<br>by 4.5 | 18.00 |
|--------------|--------------------------------------------|----------------------|-------|
| VIP-1642     | <image/>                                   | 7 by 7.25<br>by 7    | 27.90 |











| VIP-<br>1692 | <image/> <section-header></section-header> | 7 by 5.25<br>by 4.5        | 24.80 |
|--------------|--------------------------------------------|----------------------------|-------|
| VIP-<br>1693 | <image/> <image/>                          | 7.25 by<br>5.25 by<br>4.25 | 24.80 |



| VIP-<br>1718 | <image/> <image/> |                        | 8.40 (full<br>set) |
|--------------|-------------------|------------------------|--------------------|
| VIP-1739     | Earge Town Hall   |