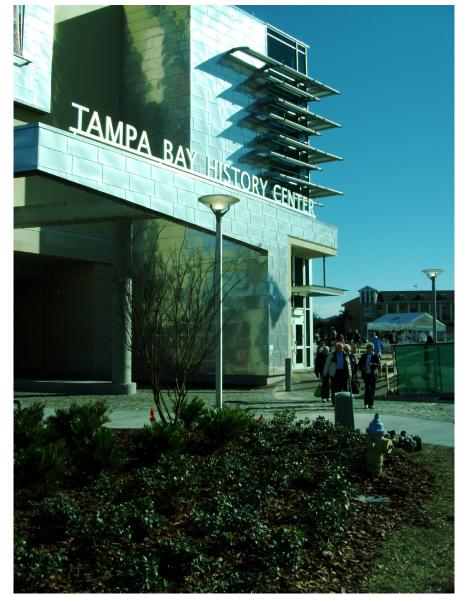

*New Exhibit Puts Spotlight on Diamondback Terrapins* 

They're small, cute, and like to eat fiddler crabs. Starting Friday, they're also the focus of a new outdoor exhibit at Upper Tampa Bay Park.

The diamondback terrapin exhibit encompasses more than 400 square feet, is screened to keep out predators like raccoons, and includes a small pond, rocky shore, and a sandy beach – all features designed to mimic the reptiles' natural habitat.

The newly constructed outdoor exhibit was built onto the park's existing nature center, which also includes an indoor exhibit on diamondback terrapins. The terrapin center is a partnership between Hillsborough County Conservation & Environmental Lands Management and the Friends of Hillsborough County Parks & Recreation, which donated most of the funding.

Diamondback terrapins can be found from the Florida Keys to Texas to Massachusetts. Though not classified as endangered, their numbers have been in decline for years, primarily because of a loss of habitat. The terrapins live primarily in salt marshes along the Gulf and Atlantic coasts, and Upper Tampa Bay Park has some of the most pristine salt marsh habitat in Florida.