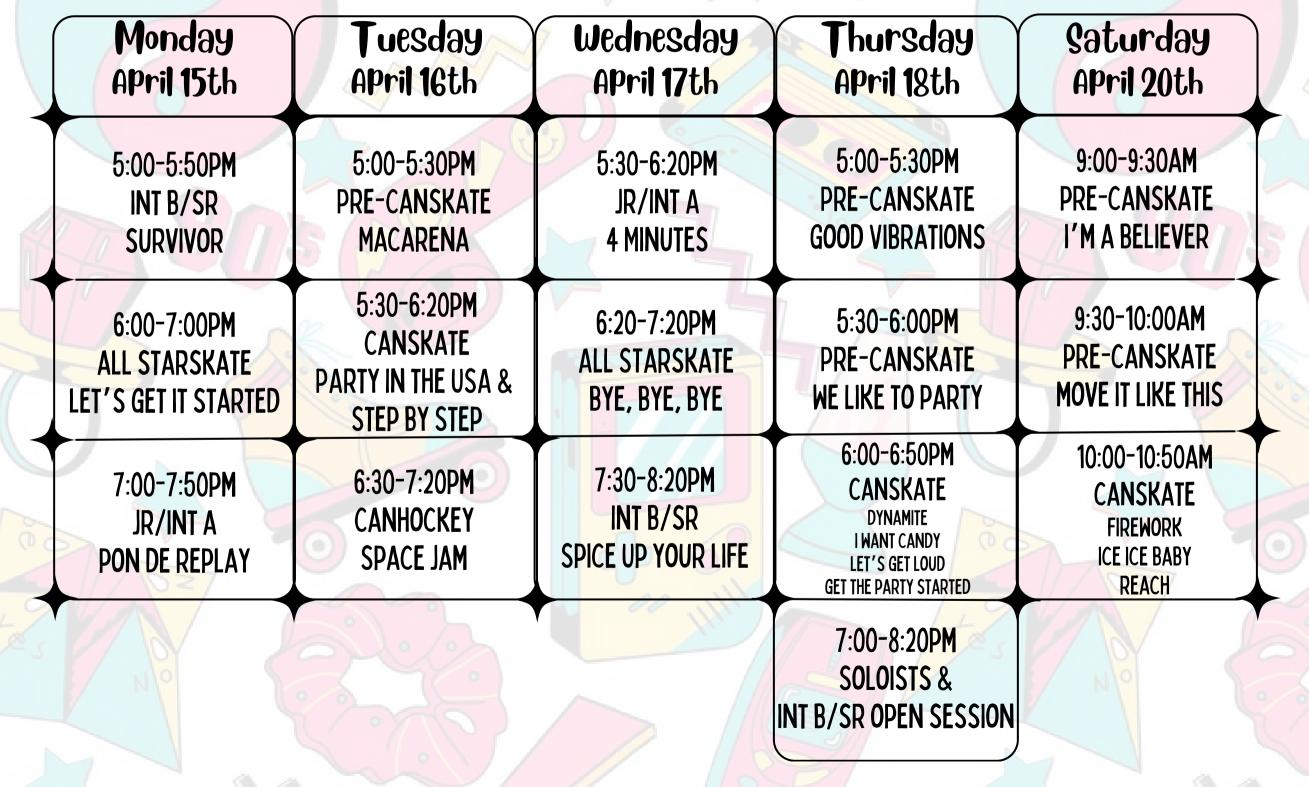

| 9:30-10:00AM<br>PRE-CANSKATE<br>I'M A BELIEVER                 |
| 7:00-7:50PM<br>JR/INT A<br>PON DE REPLAY             | 6:30-7:20PM<br>CANHOCKEY<br>SPACE JAM                         | 7:30-8:20PM<br>INT B/SR<br>SPICE UP YOUR LIFE | 6:00-6:50PM<br>CANSKATE<br>DYNAMITE<br>I WANT CANDY<br>LET'S GET LOUD<br>GET THE PARTY STARTED | 10:00-10:50AM<br>CANSKATE<br>FIREWORK<br>ICE ICE BABY<br>REACH |
|                                                      |                                                               |                                               | 7:00-8:20PM<br>SOLOISTS &<br>INT B/SR OPEN SESSION                                             |                                                                |

# Ice Show Practice Schedule Week 3: APril 15th-21st



## Ice Show Practice Schedule Week 4: April 22nd-27th



#### Saturday April 27th

1:00PM ICE SHOW

**1ST HALF SKATERS ARRIVE BY 12:00PM** 

**2ND HALF SKATERS ARRIVE BY 12:30PM** 

#### 7:00PM ICE SHOW

**1ST HALF SKATERS ARRIVE BY 6:00PM** 

**2ND HALF SKATERS ARRIVE BY 6:30PM**