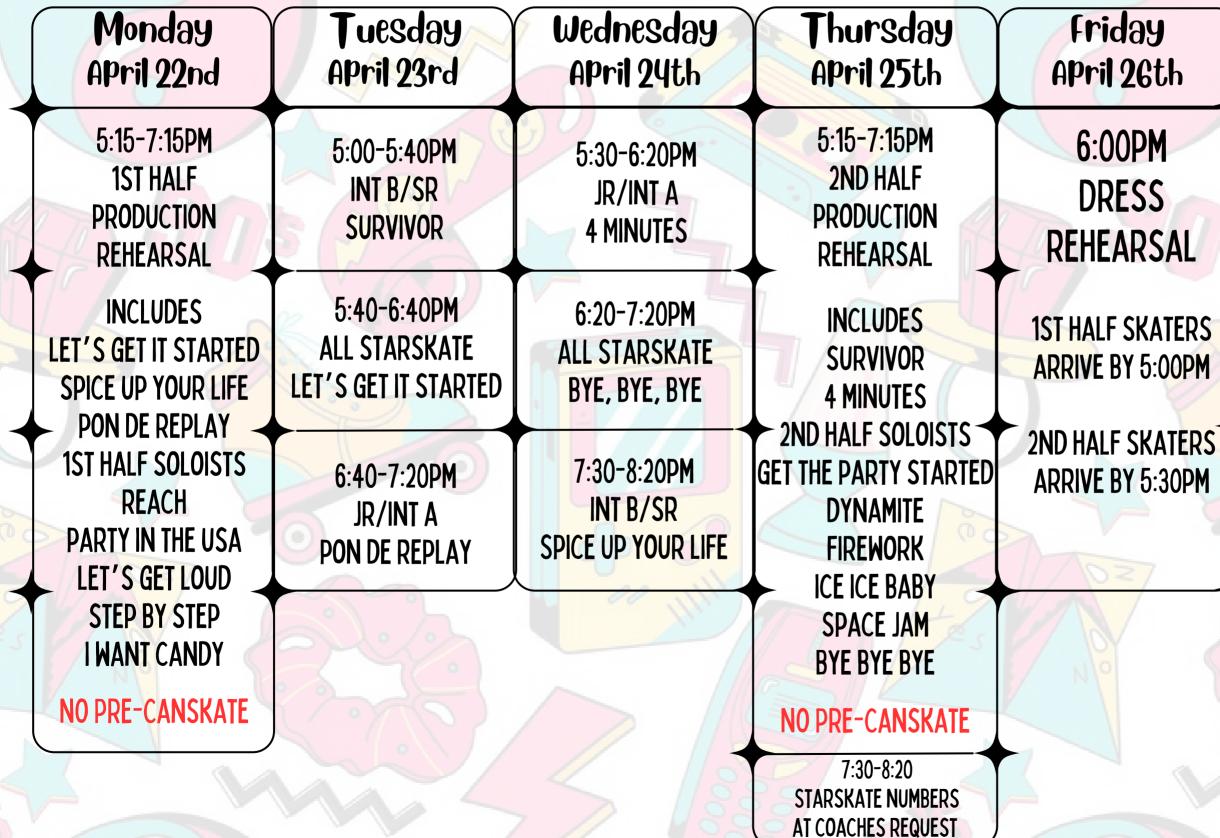

## Ice Show Practice Schedule Week 4: April 22nd-27th

#### Saturday April 27th

1:00PM ICE SHOW

**1ST HALF SKATERS ARRIVE BY 12:00PM** 

**2ND HALF SKATERS ARRIVE BY 12:30PM** 

#### 7:00PM ICE SHOW

**1ST HALF SKATERS ARRIVE BY 6:00PM** 

**2ND HALF SKATERS ARRIVE BY 6:30PM**