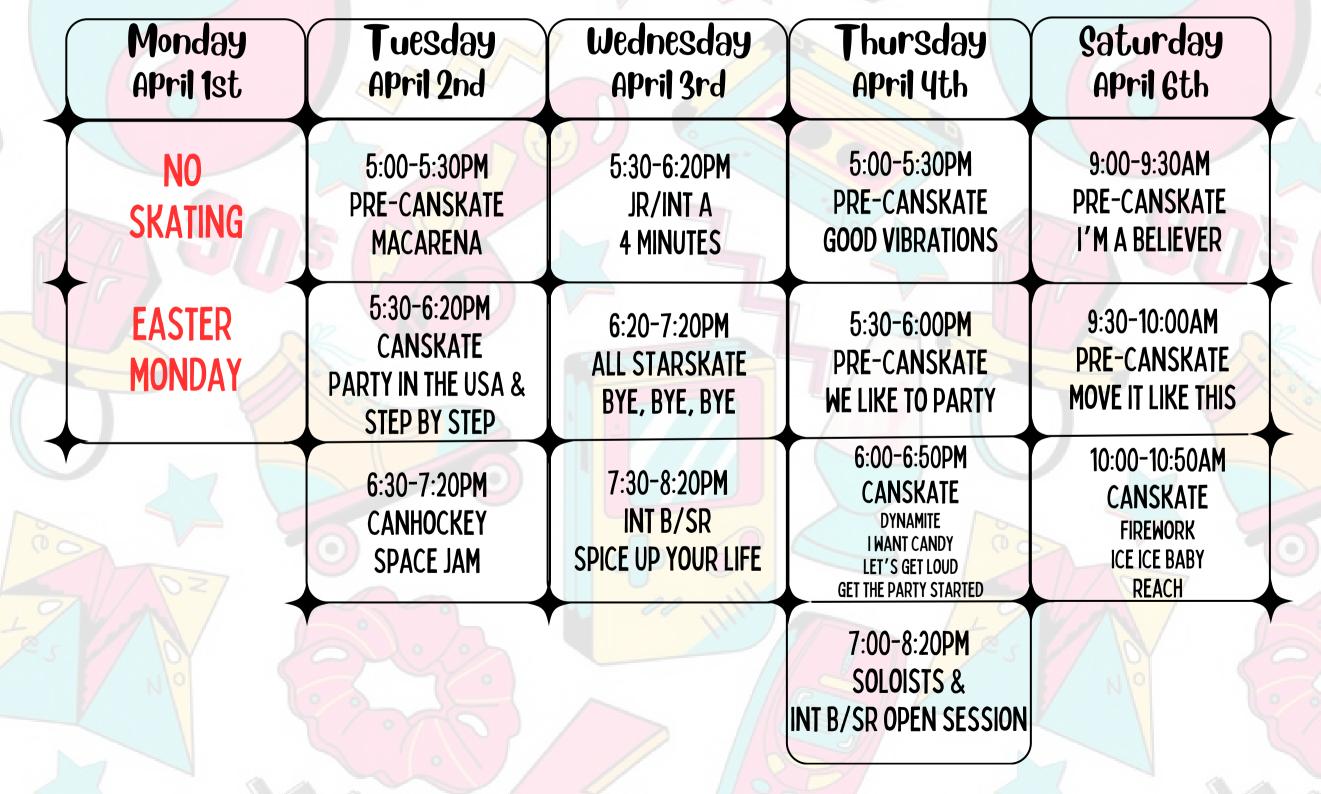

## Ice Show Practice Schedule Week 1: April 1st-7th



# Ice Show Practice Schedule Week 2: April 8th-14th

| Monday<br>APril 8th                                  | Tuesday<br>April 9th                                          | Wednesday<br>APril 10th                       | Thursday<br>April 11th                                                                         | Saturday<br>APril 13th                                         |
|------------------------------------------------------|---------------------------------------------------------------|-----------------------------------------------|------------------------------------------------------------------------------------------------|----------------------------------------------------------------|
| 5:00-5:50PM<br>INT B/SR<br>SURVIVOR                  | 5:00-5:30PM<br>PRE-CANSKAT