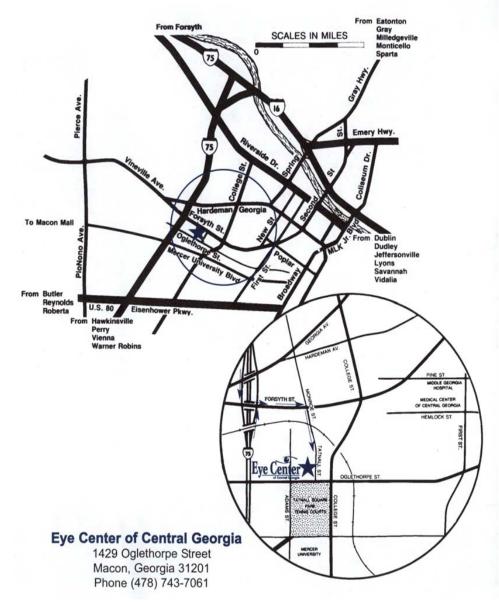

## When coming to the Eye Center of Central Georgia...

...FROM THE NORTHEAST (Sparta, Milledgeville, Gray, Monticello, Eatonton areas) Take Route 129 (Gray Highway) into Macon, where it becomes Spring Street. Turn right onto Riverside Drive. Turn left onto College Street. Turn right onto Oglethorpe Street. The Eye Center is one block up on the right.

...FROM THE EAST (Savannah, Jeffersonville, Dudley, Dublin, Vidalia, Lyons areas) Take Interstate 16 to Macon and then Interstate 75 South. Take the first exit, Hardeman Avenue/Forsyth Street. At the traffic light at the end of the exit ramp, go straight. At the next light, turn left onto Forsyth Street. At the second traffic light turn right onto Monroe Street, which becomes Tatnall Street. The Eye Center is up on the right, at the corner of Tatnall Street and Oglethorpe Street.

...FROM THE NORTH (*Griffin and Forsyth areas*) Take Interstate 75 South to Macon. Exit at Hardeman Avenue/Forsyth Street. At the traffic light at the end of the exit ramp, go straight. At the next light, turn left onto Forsyth Street. At the second traffic light turn right onto Monroe Street, which becomes Tatnall Street. The Eye Center is up on the right, at the corner of Tatnall Street and Oglethorpe Street.

...FROM THE SOUTH (*Hawkinsville, Perry, Vienna, Warner Robins areas*) Take Interstate 75 North to Macon. Exit at Hardeman Avenue/Forsyth Street. At the end of the exit ramp, turn right onto Forsyth Street. At the first traffic light, turn right onto Monroe Street, which becomes Tatnall Street. The Eye Center is up on the right, at the corner of Tatnall Street and Oglethorpe Street.

...FROM THE WEST (*Butler, Reynolds, Fort Valley, Roberta areas*) Take Route 96 or Route 80 to Interstate 75. Take I-75 North to Macon. Exit at Hardeman Avenue/Forsyth Street. At the end of the exit ramp, turn right onto Forsyth Street. At the first traffic light, turn right onto Monroe Street, which becomes Tatnall Street. The Eye Center is up on the right, at the corner of Tatnall Street and Oglethorpe Street.