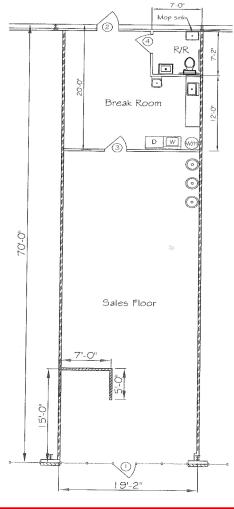

## Space Available - 1,342 SF

Hwy 53 Centre Huntsville, AL 35806



Contact: William Ming 256-232-3001





## For Lease Hwy 53 Centre 1,342 SF AVAILABLE

43,000 SF retail/office shopping center located at the intersection of Research Park Blvd. and Hwy 53. This shopping center is 97% leased and only has one vacancy with a suite of 1,342 sf available for lease.

- 26,000 Average Daily Traffic Count
- Major crossroad of Huntsville and NW Madison County
- Over 50 new subdivisions within 4 miles of site
- Corridor is experiencing very strong residential growth in Harvest, Monrovia, Toney, and Ardmore

|                   | 2 Mile    | 3 Mile   | 4 Mile   | 5 Mile   |
|-------------------|-----------|----------|----------|----------|
| 2017              | Radius    | Radius   | Radius   | Radius   |
| Population        | 10,258    | 20,098   | 49,298   | 72,362   |
| Households        | 3,805