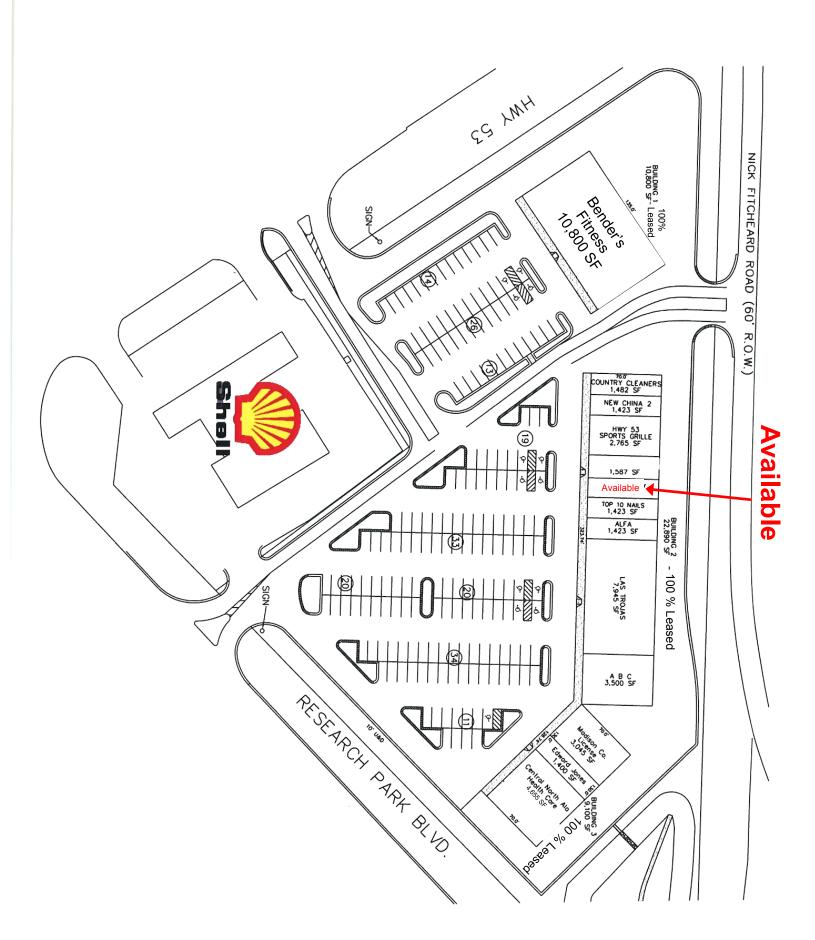

## For Lease Hwy 53 Centre 1,342 SF AVAILABLE

43,000 SF retail/office shopping center located at the intersection of Research Park Blvd. and Hwy 53. This shopping center is 97% leased and only has one vacancy with a suite of 1,342 sf available for lease.