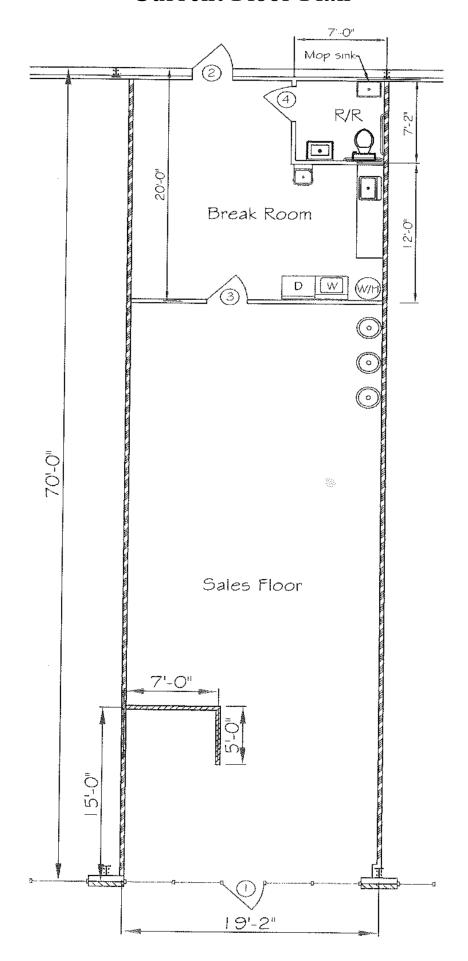

ne vacancy with a suite of 1,342 sf available for lease.

- 26,000 Average Daily Traffic Count
- Major crossroad of Huntsville and NW Madison County
- Over 50 new subdivisions within 4 miles of site
- Corridor is experiencing very strong residential growth in Harvest, Monrovia, Toney, and Ardmore

|                   | 2 Mile    | 3 Mile   | 4 Mile   | 5 Mile   |
|-------------------|-----------|----------|----------|----------|
| 2017              | Radius    | Radius   | Radius   | Radius   |
| Population        | 10,258    | 20,098   | 49,298   | 72,362   |
| Households        | 3,805     | 7,905    | 19,618   | 29,117   |
| Average hh income | \$117,169 | \$85,318 | \$72,375 | \$69,248 |
| Median age pop.   | 41.2      | 35.6     | 34.6     | 34.4     |





## **Current Floor Plan**