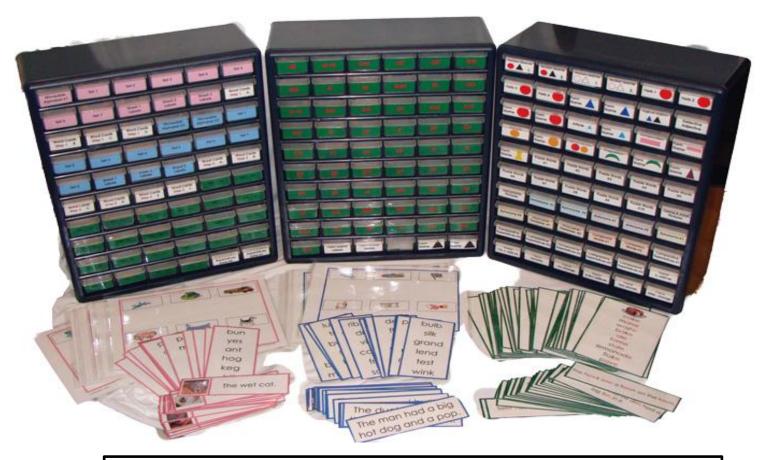

# <u>Phonics - Step 1, 2, 3</u>

In the following pages you will find drawer labels that you can print, cut, and adhere to the outside of the drawers. Our materials were designed to fit most standard hardware towers. The cards that fit into the drawers are approx. 1½" x 3" - make sure your drawers are slightly larger. **Please Note**: We have included additional labels that are not shown in the photograph below. You will need to organize your towers to suit the needs of your students - or add a 4th tower in order to accomodate all of the materials included in the following pages. The photo below shows the towers filled with the Pink Blue Green Language Series: the labels in the following pages are for the Step 1, 2, 3 Series.