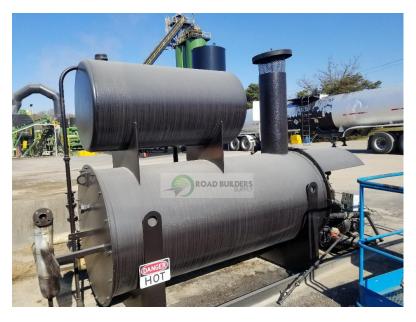

## **Used Equipment: HOH034 Heater Hot Oil Heater**

- Viking Pump -Ser#11030573
- Max E-1 7.5HP/1755RPM
- Powerflame Burner/Controls
- Structure Length is 13'L x 4'W
- Heatec Hot Oil Heater
- Piping Intact Has been running off Natural Gas
- Has 3 UE-800 Temp Controlling Units
- Freshly Painted