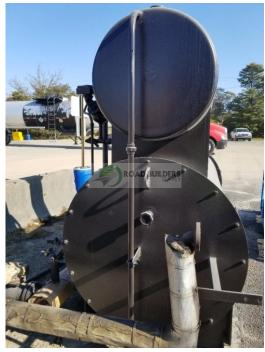

## **Used Equipment: HOH034 Heater Hot Oil Heater**

- Viking Pump -Ser#11030573
- Max E-1 7.5HP/1755RPM
- Powerflame Burner/Controls
- Structure Length is 13'L x 4'W
- Heatec Hot Oil Heater
- Piping Intact Has been running off Natural Gas
- Has 3 UE-800 Temp Controlling Units
- Freshly Painted