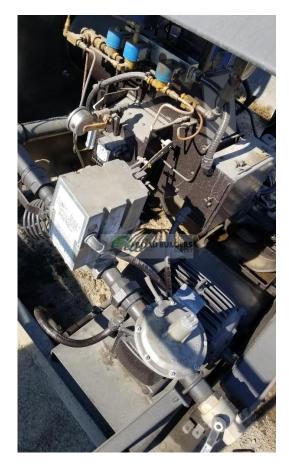

## **Used Equipment: HOH034 Heater Hot Oil Heater**

- Viking Pump -Ser#11030573
- Max E-1 7.5HP/1755RPM
- Powerflame Burner/Controls
- Structure Length is 13'L x 4'W
- Heatec Hot Oil Heater
- Piping Intact Has been running off Natural Gas
- Has 3 UE-800 Temp Controlling Units
- Freshly Painted