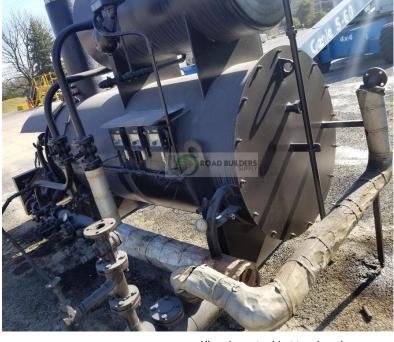

## **Used Equipment: HOH034 Heater Hot Oil Heater**

- Viking Pump -Ser#11030573
- Max E-1 7.5HP/1755RPM
- Powerflame Burner/Controls
- Structure Length is 13'L x 4'W
- Heatec Hot Oil Heater
- Piping Intact Has been running off Natural Gas
- Has 3 UE-800 Temp Controlling Units
- Freshly Painted