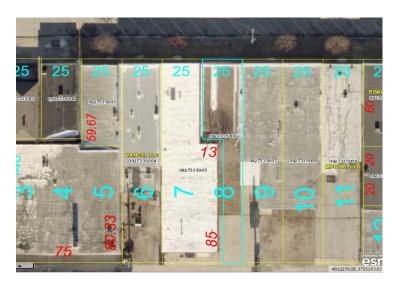

25' X 140' & 12' X 140' Lot Size: 1 Story Commercial Style:

1250' & 4075' **Building Square Feet: Central Air:** Furnace: 3 Bathroom: **Electrical Panel: Fuses & Breakers** 

Cash Terms of Sale:

Possession: **Upon Final Settlement Net Taxes:** 