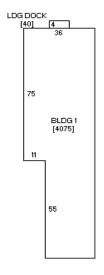

25' X 140' & 12' X 140' Lot Size: 1 Story Commercial Style:

1250' & 4075' **Building Square Feet: Central Air:** Furnace: 3 Bathroom: **Electrical Panel: Fuses & Breakers** 

Cash Terms of Sale:

Possession: **Upon Final Settlement Net Taxes:** 