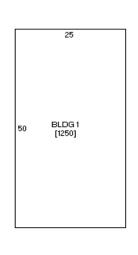

25' X 140' & 12' X 140' Lot Size: 1 Story Commercial Style:

1250' & 4075' **Building Square Feet: Central Air:** Furnace: 3 Bathroom: **Electrical Panel: Fuses & Breakers** 

Cash Terms of Sale:

Possession: **Upon Final Settlement Net Taxes:** 