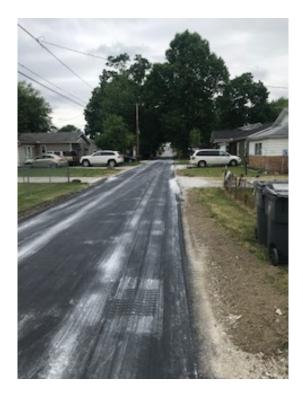

## **GENERAL INFORMATION**

PROJECT TITLE: BUCKEYE LAKE 2020 TRENCH REPAIR & PAVING

ENGINEER: ADR & ASSOCIATES, LTD

PRODUCT USED: GLASPAVE 25

INSTALLED BY: ASPHALT FABRICS/ SHELLY CO

INSTALLATION DATE: JUNE 2020

## **BACKGROUND & PRODUCT DETAILS**

REASON FOR PRODUCT USE: GLASPAVE 25 WAS CHOSEN TO RETARD REFLECTIVE CRACKS FROM SHOWING UP IN THE NEW ASPHALT PAVEMENT. THROUGH THE YEARS BUCKEYE LAKE HAS MADE NUMEROUS TRENCH REPAIRS IN ROADWAYS ONLY TO SEE REFECTIVE CRACKS WORK THEIR WAY THROUGH NEW PAVEMENTS IN A VERY SHORT PERIOD OF TIME ACCELERATING THE NEED FOR REPAIRS AND MAINTENANCE.

TYPE OF PRODUCT: GLASPAVE 25 INSTALLED ON A LEVELLING COURSE AND TOPPED WITH A 1 1/2" ASPHALT WEARING COURSE (TYPE 1, 448).