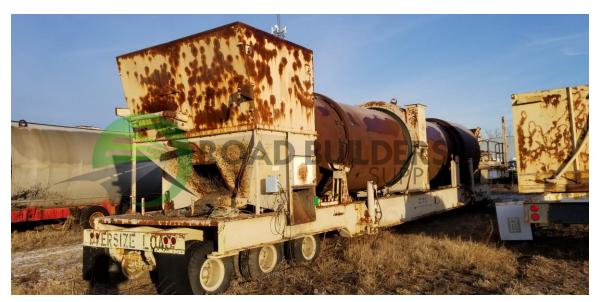

## Used Equipment: PPDM007RBS Bituma 300-TPH Portable Parallel-Flow Drum Mixer

- Bituma Portable Parallel-Flow Drum Mixer
- 300 TPH
- 9'x40'
- No burner

- All equipment subject to prior sale.
- RSB strives to ensure the accuracy of all listings, but all listings are "as-is, where-is," with no implied warranty.
- All buyers are encouraged to inspect equipment personally to verify accuracy.
- All information contained in this listing sheet is confidential. It is the property of RBS and is not to be shared.
- Road Builders Supply, LLC accepts no liability for the accuracy of the above listing.