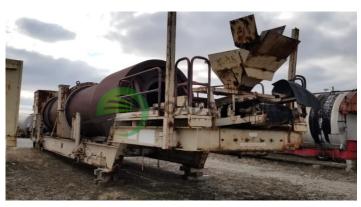

## Used Equipment: PPDM007RBS Bituma 300-TPH Portable Parallel-Flow Drum Mixer

- Bituma Portable Parallel-Flow Drum Mixer
- 300 TPH
- 9'x40'
- No burner

- All equipment subject to prior sale.
- RSB strives to ensure the accuracy of all listings, but all listings are "as-is, where-is," with no implied warranty.
- All buyers are encouraged to inspect equipment personally to verify accuracy.
- All information contained in this listing sheet is confidential. It is the property of RBS and is not to be shared.
- Road Builders Supply, LLC accepts no liability for the accuracy of the above listing.