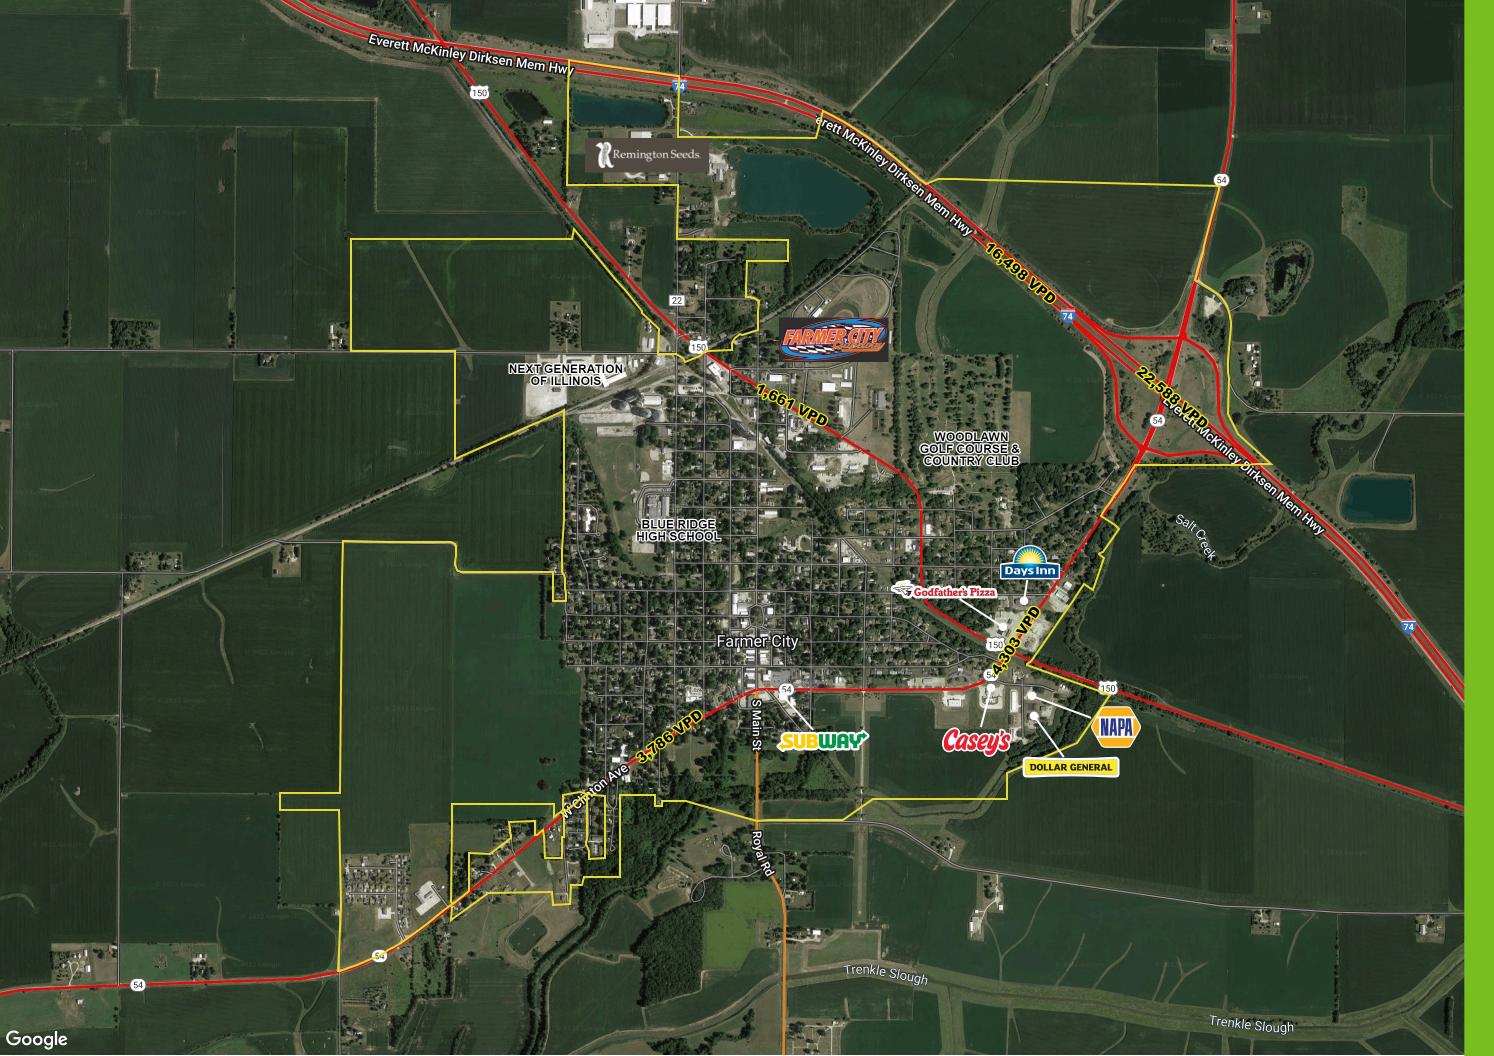

8,600<br>6,623<br>\$69,743<br>3,431 | 34,598<br>22,656<br>\$85,224<br>13,271 |
|                                                                                             | 5 Minute DT                         | 10 Minute DT                        | 15 Minute DT                           |
| 2021 Estimated Population<br>Daytime Population<br>Median HH Income<br>Number of Households | 2,296<br>2,206<br>\$58,763<br>924   | 3,766<br>3,072<br>\$60,810<br>1,513 | 14,837<br>11,804<br>\$81,514<br>5,793  |
|                                                                                             |                                     |                                     | "Source: ST                            |





**Michael Warsaw** 205 913 5915 cel



John Marks 205.807.9333 cell