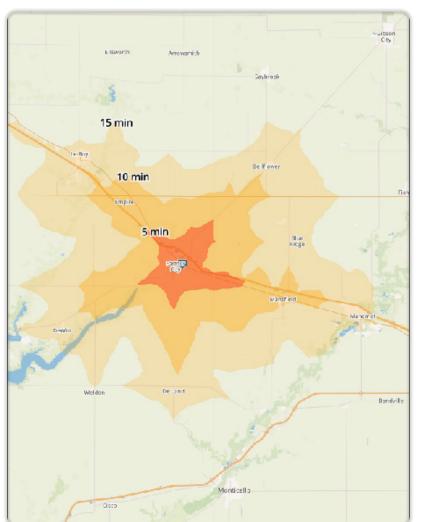

#### Demographics (10 Minute Drive Time)

3,766

42.4

\$60,810

1,513

\$70,878

### Daytime Population 3,072 (10 Minute Drive Time)

# FARMER CITY, ILLINOIS Market Guide

| DEMOGRAPHIC PROFILE                                                                         | 5 Mile Radius                       | 10 Mile Radius                      | 15 Mile Radiu                          |
|---------------------------------------------------------------------------------------------|-------------------------------------|-------------------------------------|----------------------------------------|
| 2021 Estimated Population<br>Daytime Population<br>Median HH Income<br>Number of Households | 2,804<br>2,386<br>\$60,627<br>1,115 | 8,600<br>6,623<br>\$69,743<br>3,431 | 34,598<br>22,656<br>\$85,224<br>13,271 |
|                                                                                             | 5 Minute DT                         | 10 Minute DT                        | 15 Minute DT                           |
| 2021 Estimated Population<br>Daytime Population<br>Median HH Income<br>Number of Households | 2,296<br>2,206<br>\$58,763<br>924   | 3,766<br>3,072<br>\$60,810<br>1,513 | 14,837<br>11,804<br>\$81,514<br>5,793  |
|                                                                                             |                                     |                                     | "Source: ST                            |