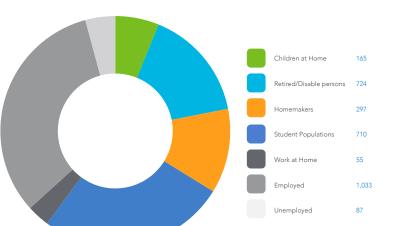

te Drive Time)



3,766



42.4



\$60,810



1,513



\$70,878

#### **Peer Analysis**

The Peer Analysis, built by Retail Strategies along with our analytics partner (Tetrad), identifies analogue retail nodes within a similar demographic and retail makeup. The Peer Analysis is derived from a 5 or 10 minute drive time from major comparable retail corridors throughout the country. The variables used are population, income, daytime population, market supply and gross leasable area. The following are retail areas that most resemble this core city:

#### **Peer Trade Areas**

205 S Story St Rock Rapids, IA 423 9th St Sibley, IA 900 Hen House Rd Okawville, IL Galatia II 10050 Highway 34 Moweagua, IL 730 E Main St 101 Merchant St Macon, IL

### Daytime Population 3,072 (10 Minute Drive Time)



#### **Focus Categories**

Ladoga, IN

The top categories for focused growth in the municipality are pulled from a combination of leakage reports, peer analysis, retail trends and real estate intuition. Although these are the top categories, Retail Strategies' efforts are inclusive beyond the defined list. Let us know how we can help you find a

1013 E Main St

Restaurants



Automotive

Miscellaneous

## retail strategies

# FARMER CITY, ILLINOIS Market Guide





| DEMOGRAPHIC PROFILE                                                                         | 5 Mile Radius                       | 10 Mile Radius                      | 15 Mile Radiu                          |
|---------------------------------------------------------------------------------------------|--------------------