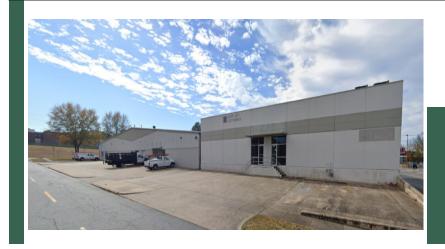

# Mixed Use PROPERTY FOR LEASE

LEASE RATE: \$2,000/month AS IS

3,500 -12,000 SF AVAILABLE

806-816 S Izard Street • Little Rock, Arkansas

## Features -

-STE 806: 4,000 SF

-STE 810: 4,000 SF

-STE 816: 3,500 SF

Perfect location for office, retail, or light industrial in Downtown Little Rock

- Rear-Loading Dock
  - High Ceilings
- Includes parking lot
- Easy access to I-630 via the Chester Street exit