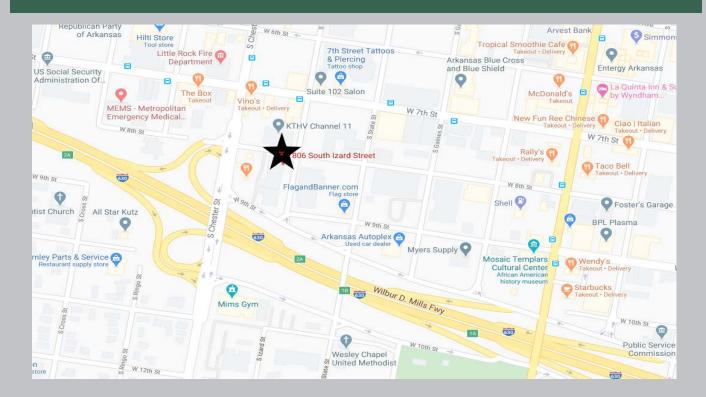

# Mixed Use PROPERTY FOR LEASE

LEASE RATE: \$2,000/month AS IS

3,500 -12,000 SF AVAILABLE

806-816 S Izard Street • Little Rock, Arkansas

# 806-816 S Izard Street • Little Rock, Arkansas

### **LOCATED DOWNTOWN, CLOSE TO:**

- The Capitol
- River Market District
- The Financial Quarter
- City Hall

- Main St Creative Corridor
- Hotels, restaurants, & more!

All information contained herein is secured from sources we believe to be reliable. However, no information is guaranteed in any way. Any reproduction of this material is prohibited without consent of Haybar Real Estate.