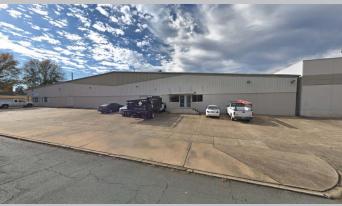

# Mixed Use PROPERTY FOR LEASE

LEASE RATE: \$2,000/month AS IS

3,500 -12,000 SF AVAILABLE

806-816 S Izard Street • Little Rock, Arkansas

## Features -

-STE 806: 4,000 SF

-STE 810: 4,000 SF

-STE 816: 3,500 SF

Perfect location for office, retail, or light industrial in Downtown Little Rock

- Rear-Loading Dock
  - High Ceilings
- Includes parking lot
- Easy access to I-630 via the Chester Street exit

# 806-816 S Izard Street • Little Rock, Arkansas