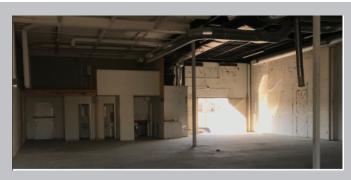

## Features -

-STE 806: 4,000 SF

-STE 810: 4,000 SF

-STE 816: 3,500 SF

Perfect location for office, retail, or light industrial in Downtown Little Rock

- Rear-Loading Dock
  - High Ceilings
- Includes parking lot
- Easy access to I-630 via the Chester Street exit