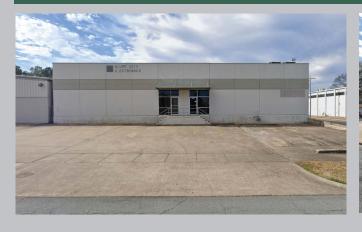

# Mixed Use PROPERTY FOR LEASE

LEASE RATE: \$2,000/month AS IS

3,500 -12,000 SF AVAILABLE

806-816 S Izard Street • Little Rock, Arkansas

## Features -

-STE 806: 4,000 SF

-STE 810: 4,000 SF

-STE 816: 3,500 SF

Perfect location for office, retail, or light industrial in Downtown Little Rock

- Rear-Loading Dock
  - High Ceilings
- Includes parking lot
- Easy access to I-630 via the Chester Street exit

# 806-816 S Izard Street • Little Rock, Arkansas