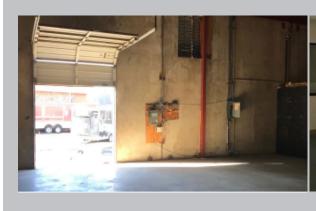

## Features -

-STE 806: 4,000 SF

-STE 810: 4,000 SF

-STE 816: 3,500 SF

Perfect location for office, retail, or light industrial in Downtown Little Rock

- Rear-Loading Dock
  - High Ceilings
- Includes parking lot
- Easy access to I-630 via the Chester Street exit