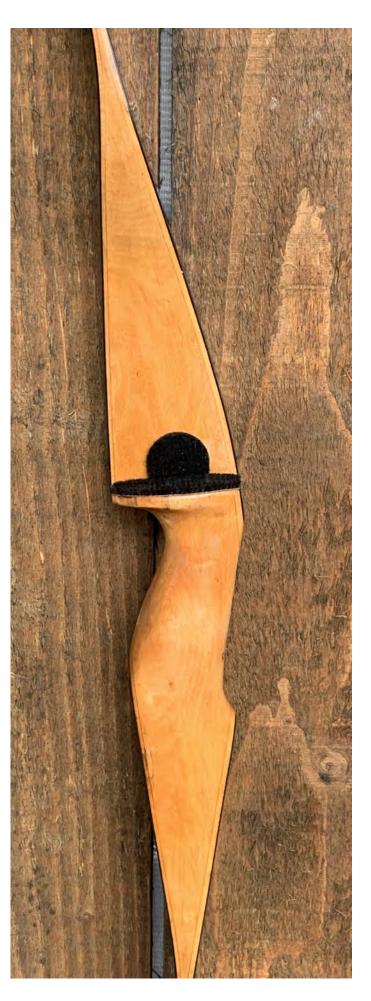

YEAR: Early 1970's MAKE: Damon Howatt MODEL: Cavalier HAND: Left DRAW WEIGHT: 50# AMO LENGTH: 62" PRICE: \$139.00 SHIPPING & HANDLING: \$29.00 TOTAL COST: \$168.00

DESCRIPTION: Great looking and performing Howatt all-purpose recurve. Maple riser. Limbs have been partially refinished. Bow has no delamination; no cracks; limbs are straight. Overlays and tips are in great condition. No drilled holes; No chips, dings or cracks. No crazing or stress cracks. A few minor scratches and nicks here and there. Decal is in good condition. Overall, this is a really nice bow in excellent condition for its age.