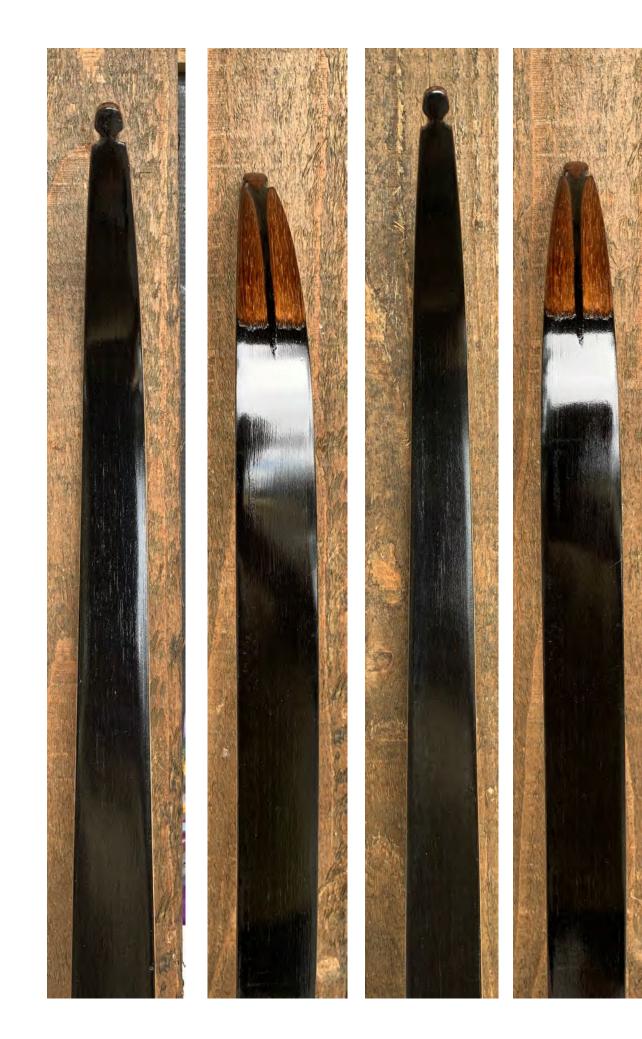

YEAR: Early 1970's MAKE: Damon Howatt MODEL: Cavalier HAND: Left DRAW WEIGHT: 50# AMO LENGTH: 62" PRICE: \$139.00 SHIPPING & HANDLING: \$29.00 TOTAL COST: \$168.00

DESCRIPTION: Great looking and performing Howatt all-purpose recurve. Maple riser. Limbs have been partially refinished. Bow has no delamination; no cracks; limbs are straight. Overlays and tips are in great condition. No drilled holes; No chips, dings or cracks. No crazing or stress cracks. A few minor scratches and nicks here and there. Decal is in good condition. Overall, this is a really nice bow in excellent condition for its age.