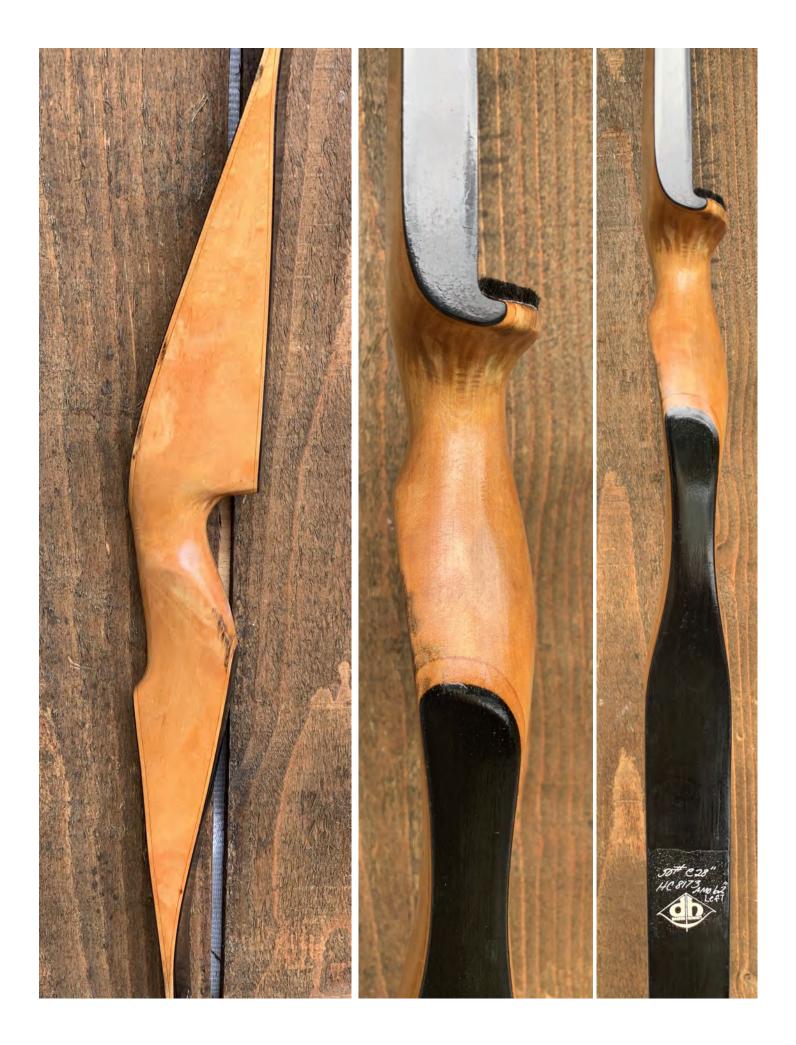

YEAR: Early 1970's MAKE: Damon Howatt MODEL: Cavalier HAND: Left DRAW WEIGHT: 50# AMO LENGTH: 62" PRICE: \$139.00 SHIPPING & HANDLING: \$29.00 TOTAL COST: \$168.00

DESCRIPTION: Great looking and performing Howatt all-purpose recurve. Maple riser. Limbs have been partially refinished. Bow has no delamination; no cracks; limbs are straight. Overlays and tips are in great condition. No drilled holes; No chips, dings or cracks. No crazing or stress cracks. A few minor scratches and nicks here and there. Decal is in good condition. Overall, this is a really nice bow in excellent condition for its age.