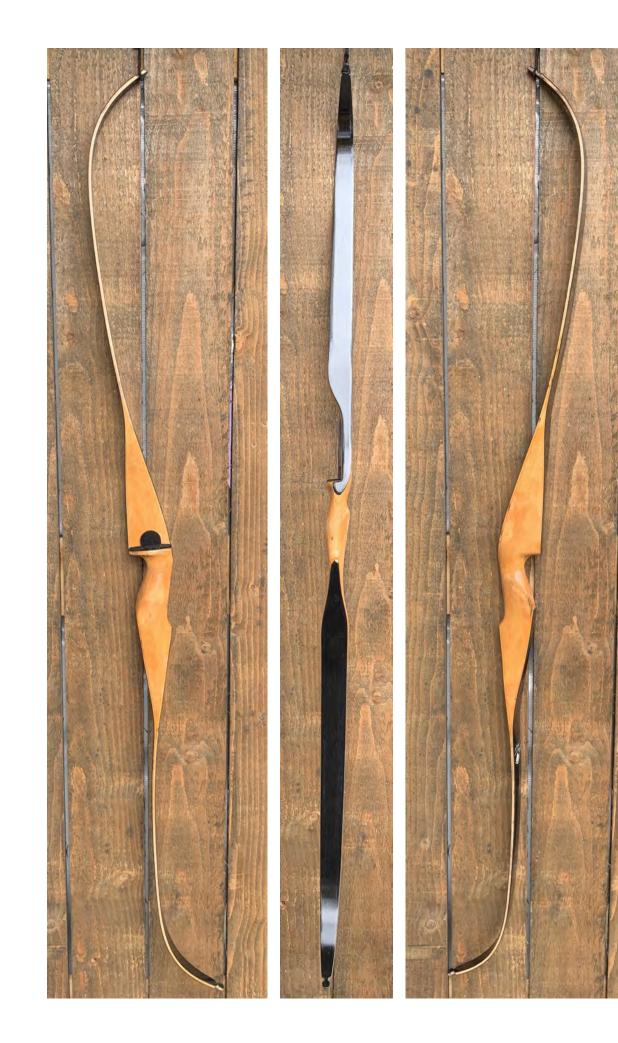

YEAR: Early 1970's MAKE: Damon Howatt MODEL: Cavalier HAND: Left DRAW WEIGHT: 50# AMO LENGTH: 62" PRICE: \$139.00 SHIPPING & HANDLING: \$29.00 TOTAL COST: \$168.00

DESCRIPTION: Great looking and performing Howatt all-purpose recurve. Maple riser. Limbs have been partially refinished. Bow has no delamination; no cracks; limbs are straight. Overlays and tips are in great condition. No drilled holes; No chips, dings or cracks. No crazing or stress cracks. A few minor scratches and nicks here and there. Decal is in good condition. Overall, this is a really nice bow in excellent condition for its age.