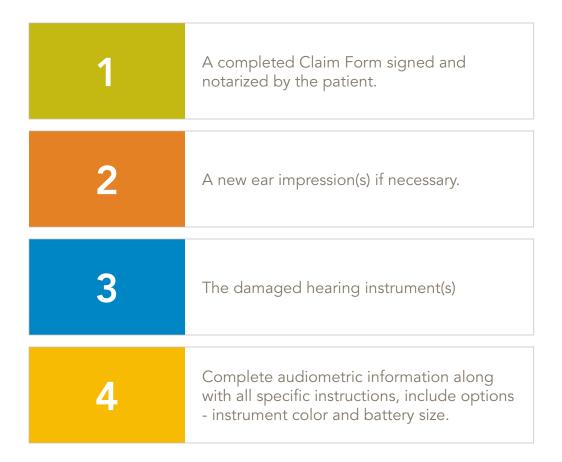

## Claim Form

For lost or damaged hearing instrument(s)

See reverse side for instructions

| Warranty Holder                                                                                                                                                                           |              |                         |          |       |     |          |          |     |          |   |  |
|-------------------------------------------------------------------------------------------------------------------------------------------------------------------------------------------|--------------|-------------------------|----------|-------|-----|----------|----------|-----|----------|---|--|
| Name                                                                                                                                                                                      |              |                         |          |       |     |          |          |     |          |   |  |
| Address                                                                                                                                                                                   |              |                         |          |       |     |          |          |     |          |   |  |
| City                                                                                                                                                                                      | State        | ZIP                     |          | Phone |     |          |          |     |          |   |  |
| Servicing Dispenser                                                                                                                                                                       |              |                         |          |       |     |          |          |     |          |   |  |
| Name                                                                                                                                                                                      |              |                         |          |       |     |          |          |     |          |   |  |
| Name                                                                                                                                                                                      |              |                         |          |       |     |          |          |     |          |   |  |
| Address                                                                                                                                                                                   |              |                         |          |       |     |          |          |     |          |   |  |
| City                                                                                                                                                                                      | State        | ZIP                     | Phone    |       |     |          |          |     |          |   |  |
| Signature                                                                                                                                                                                 |              | Date                    |          |       |     |          |          |     |          |   |  |
| Hearing Instrument Information                                                                                                                                                            | 1:           | 25 250                  | ) 50     | 00 10 | 000 | 2000     | 40       | 000 | 8K       |   |  |
| Make                                                                                                                                                                                      | Model(s)     |                         | 0        |       |     |          | 1        |     | 1        |   |  |
| Make                                                                                                                                                                                      | Model(s)     |                         | 10       |       |     |          |          |     |          |   |  |
| Serial Number(s)                                                                                                                                                                          |              |                         | 20       |       |     | <u> </u> |          |     | <u> </u> |   |  |
| Color                                                                                                                                                                                     | Battery Size |                         | 30<br>40 |       |     |          |          |     | 1        |   |  |
| Color                                                                                                                                                                                     | Dattery Size |                         | 50       |       |     |          | 1        |     | 1        |   |  |
| Cause of Loss or Damage                                                                                                                                                                   |              |                         | 60       |       |     |          | $\vdash$ |     | <u> </u> |   |  |
|                                                                                                                                                                                           |              |                         | 70       |       |     | <u> </u> | + †      |     | <u>'</u> |   |  |
|                                                                                                                                                                                           |              |                         | 80<br>90 |       |     |          |          |     | 1        | - |  |
| SRT: MCL:                                                                                                                                                                                 | UCL:         |                         | 100      |       |     | <u> </u> | 1        |     | 1        |   |  |
| JIVI.                                                                                                                                                                                     | OCL.         |                         | 110      |       |     |          |          |     | <u> </u> |   |  |
| I certify that the claimed loss or damage did not intentionally occur so as to violate the conditions of the warranty, and no attempt to deceive the company has in any manner been made. |              |                         |          |       |     |          |          |     |          |   |  |
| Warranty Holder's Signature                                                                                                                                                               | D            | ate                     |          |       |     |          |          |     |          |   |  |
| Signed or attested before me on Date                                                                                                                                                      | B<br>N       | y<br>Iame(s) of Person( | (s)      |       |     |          |          |     |          |   |  |
| Notary's Signature                                                                                                                                                                        |              |                         |          |       |     |          |          |     |          |   |  |
| State of:                                                                                                                                                                                 | C            | County of:              |          |       |     |          |          |     |          |   |  |
| Title                                                                                                                                                                                     |              | Seal                    |          |       |     |          |          |     |          |   |  |
| Commission Expiration                                                                                                                                                                     |              |                         |          |       |     |          |          |     |          |   |  |