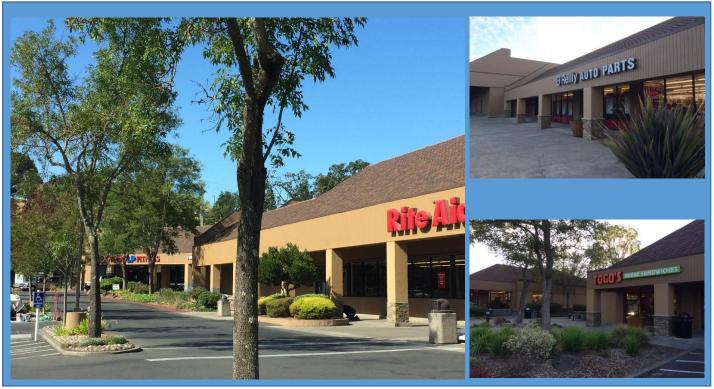

## Space for Lease in Neighborhood Center Two spaces: 1,405 and 1,395 square feet available for lease

Farmers Lane Plaza - a well-located lifestyle shopping center on the corner of Highway 12 and Farmers Lane on the east side of Santa Rosa.

| 1527 Farmers Lane | 1,405 sf | \$1.80 NNN<br>= \$.48/sf | Vacant space ready for build-out. Excellent visibility.<br>Former party/bakery supplies business. Cooking<br>classroom buildout. Space is in excellent shape. |
|-------------------|----------|--------------------------|---------------------------------------------------------------------------------------------------------------------------------------------------------------|
| 1557 Farmers Lane | 1,395 sf |                          | 1,395 square feet by Rite Aid and Dominos. Former green dry-cleaning shop for 32 years. Currently taking out equipment and cleaning space.                    |

## Existing Tenants:

- Starbucks O'Reillys Auto Parts Togo's Shogun Japanese/Sushi Hardisty's Homewares Pak Mail Mobility Masters H&R Block
- El Charro Mexican Restaurant AAA Nor Cal LP Fitness Domino's Great China Rite Aid Zen Dental Toppings Yogurt
- Salon Twelve Barre Energy Edward Jones Miracle Ear Super Nails Family Optometry Trim & Proper Dog Grooming