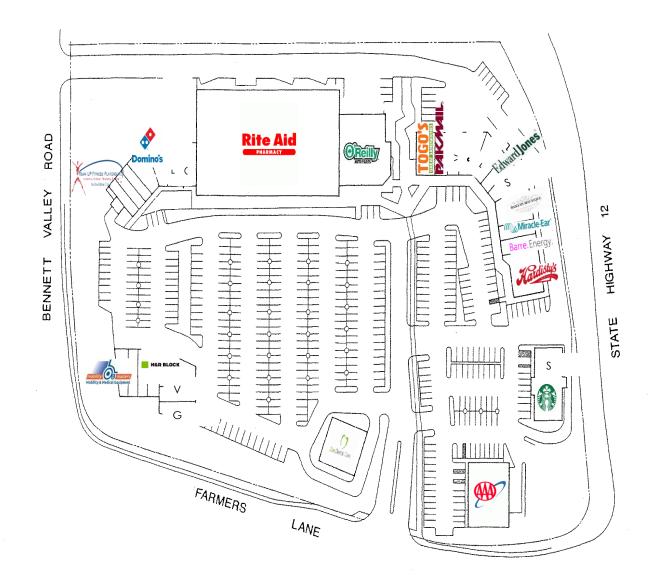

## Space for Lease in Neighborhood Center Two spaces: 1,405 and 1,395 square feet available for lease

Farmers Lane Plaza - a well-located lifestyle shopping center on the corner of Highway 12 and Farmers Lane on the east side of Santa Rosa.

| 1527 Farmers Lane | 1,405 sf | \$1.80 NNN<br>= \$.48/sf | Vacant space ready for build-out. Excellent visibility.<br>Former party/bakery supplies business. Cooking<br>classroom buildout. Space is in excellent shape. |
|-------------------|----------|--------------------------|---------------------------------------------------------------------------------------------------------------------------------------------------------------|
| 1557 Farmers Lane | 1,395 sf |                          | 1,395 square feet by Rite Aid and Dominos. Former green dry-cleaning shop for 32 years. Currently taking out equipment and cleaning space.                    |

## Existing Tenants:

- Starbucks O'Reillys Auto Parts Togo's Shogun Japanese/Sushi Hardisty's Homewares Pak Mail Mobility Masters H&R Block
- El Charro Mexican Restaurant AAA Nor Cal LP Fitness Domino's Great China Rite Aid Zen Dental Toppings Yogurt
- Salon Twelve Barre Energy Edward Jones Miracle Ear Super Nails Family Optometry Trim & Proper Dog Grooming