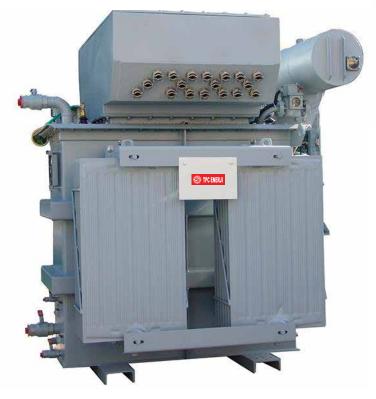

#### CALL US NOW! +234909 035 61 54

7A Plot 18 Grace AnjoisSt Off Adebayo Doherty Rd.Lekki Phase 1, Lagos Nigeria **Email:** m.erdogmus@tpcenerji.com sales@tpcenerji.com

 Oil-immersed transformers are used to decrease the 3,3 kV-36KV to less than 1000 V such as 380/400/415 VAC scallable from 25-5000 kVA

- Oil immersed medium voltage power transformers 5000 kVA to 40000 kVA up to 110 KV. These transformers are mostly used for city transmissions, larger production facilities and power plants.

Dry type Transformers up to 25 MVA with maximum voltage rating 36 KV

Large power transformers are scallable up to 250 MVA , 420 KV .All custom made design are possible.