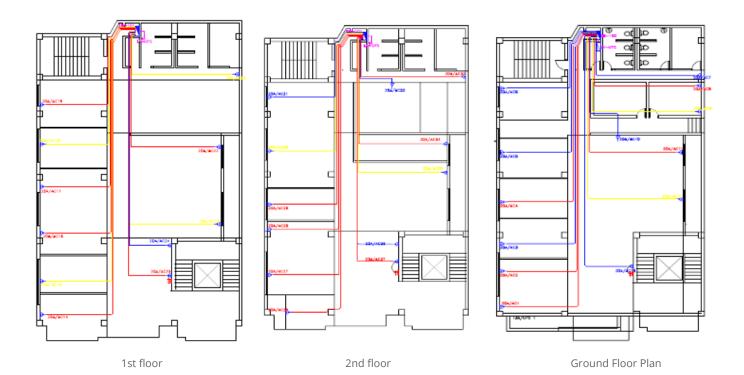

#### **Central UPS Power Cabling Layout**

#### **Central UPS Power Outlets Layout**

+90 5326210852

( TPC Enko NigeriaLimited.

7A Plot 18 Grace AnjoisSt Off Adebayo Doherty Rd.Lekki Phase 1, Lagos Nigeria +234909 035 61 54

m.erdogmus@tpcenerji.com

#### **Central UPS Power Lighting Layout**

Ground Floor Plan

1st floor

2nd floor