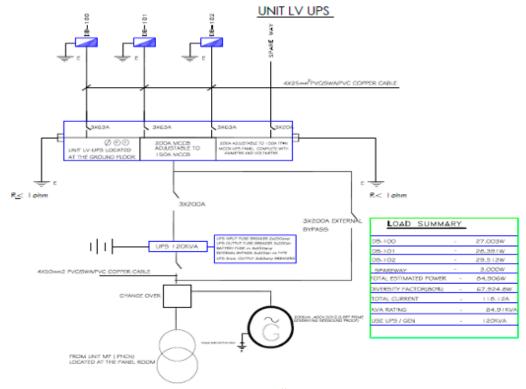

#### **Central UPS Power Cabling Layout**

#### **Central UPS Power Outlets Layout**

+90 5326210852

( TPC Enko NigeriaLimited.

7A Plot 18 Grace AnjoisSt Off Adebayo Doherty Rd.Lekki Phase 1, Lagos Nigeria +234909 035 61 54

m.erdogmus@tpcenerji.com

#### **Central UPS Power Lighting Layout**

Ground Floor Plan

1st floor

2nd floor

#### **Central UPS Power Load Profile**

#### **TPC ENERJI**

Electric • Electronics • Engineering • Consultancy • Import-Export

**Central UPS Powered System Layout** 