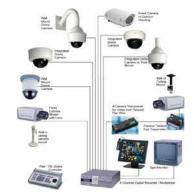

#### LED lighting and conventional lighting, Partitioning and ceiling works

**CCTV intercom solutions/ Access Control** 

Led lights/Bulbs/Projectors

Led lighting Design

Access Control/Intercom Solutions

Office delivery/Partitioning

Ceiling works (Cables-fire protection-AC-lights) CCTV solutions for Home and Office

www.tpcenerji.com

+90 5326210852

( TPC Enko NigeriaLimited. 7A Plot 18 Grace AnjoisSt Off Adebayo Doherty Rd.Lekki Phase 1, Lagos Nigeria