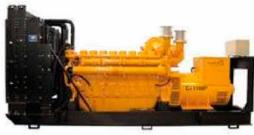

#### ACCURAGEN DIESEL GAS PETROL GENSETS SERIES

- Diesel and Gas Powered Gensets with Automated TransferSwitches
- 1-10000 KVA diesel gensets and 1-70 MVA Gas poweredGensets
- + 400 VAC , 50 HZ and 11.000 VAC ,50 HZ selectable
- Tropical motors and Alternators such as CAT-PERKINS-CUMMINS Motors Selection depends on environmental design.