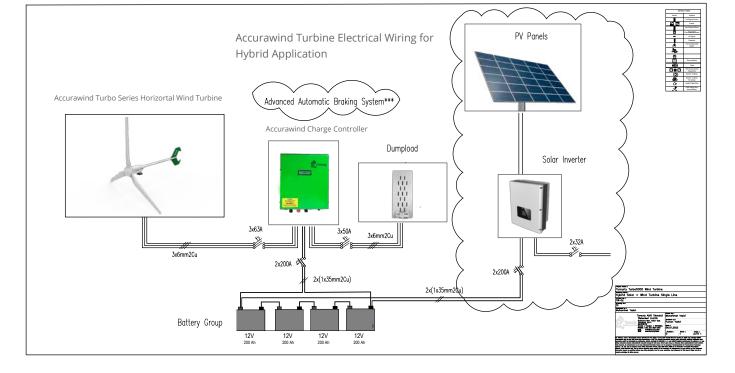

## MICRO WIND /HYDRO POWER SOLUTIONS

The new ® Turbo5000 wind turbine is a high quality, extremely durable, highly efficient and superior performance wind turbine. ® PMG Generator which is developed by Engineering, converts the wind energy into electrical energy in the most efficient way. With its advanced aerodynamic structure and electrical power it is the best wind turbine in its class. Its specially developed wings that make almost no noise are made of 100% fiberglass. In case the wind speed reaches over 3 m/s, the turbine rotates freely and generates electrcity, exceeding this holding torque. The maintenance-free sliding contact guarantees a good current flow so that the cable does not bend at the pole.

ACCURAWIND SERIES WIND TURBINES

+90 5326210852

TPC Enko NigeriaLimited. 7A Plot 18 Grace AnjoisSt Off Adebayo Doherty Rd.Lekki Phase 1, Lagos Nigeria +234909 035 61 54
 m.erdogmus@tpcenerji.com
 sales@tpcenerji.com