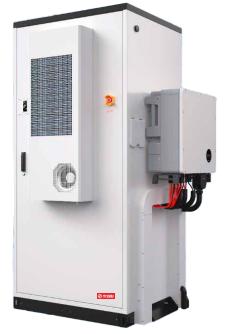

## **HYBRID POWER SYSTEMS**

#### ACCURATOR Hybron Hybrid Solar İnverters

#### Uninterrupted solar hybrid inverters

#### Scallableup to 6000 Kva

- 12-24-48-110-220-405-810 VDC IN /220/230 VAC IN/ OUT 50 HZ 1PH +N+G
- 12-24-48-110-220-405-810 VDC IN /380-400 VACIN/ OUT 50 3PH+N+G
- Modular or Standalone, MPPT built in internal or external, CHARGER BUILT IN OR EXTERNAL
- Telecom/IT or Industrial Type
- LifePO4 /AGM/GEL /OPZV/OPZS /Ni CAD Long back up can reach up to 24 HOURS
- HYBRID POWER SYSTEMS