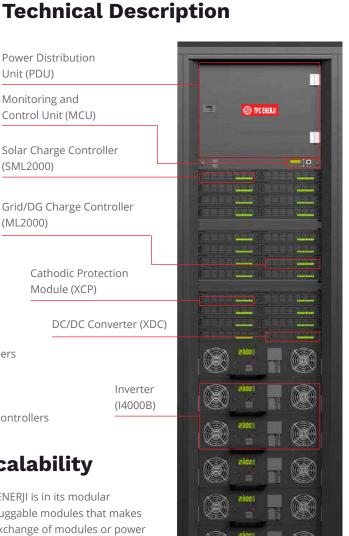

#### incorporates:

- Solar Charge Controllers
- DG/Grid rectifiers
- Inverters
- DC/DC converters
- Cathodic Protection controllers

Power Distribution

Monitoring and

Control Unit (MCU)

Module (XCP)

Unit (PDU)

(SML2000)

(ML2000)

#### Up to 4 kW

- 1 x PDU
- 1 x MCU
- 2 x SML2000
- 2 x ML2000
- 1 x I4000B

#### Up to 12 kW

- 1 x PDU
- 1 x MCU6 x SML2000
- 6 x ML2000

**\*** # 38

• 3 x 14000B

### Up to 24 kW 1 x PDU

- 1 x MCU
- 12 x SML2000
- 12 x ML2000
- 6 x 14000B

TPC ENERJI has been designed for demanding defense applications and can therefore operate in environments from -40° C up to 80°C. The system is available in various cabinets and shelters for outdoor applications. Depending on the battery type and customer's requirements, the TPC ENERJI outdoor solutions are equipped with several cooling options: free cooling, heat exchanger, air conditioning or the special IPS's non-compression-based cooling.