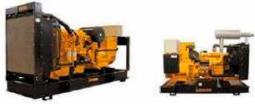

#### ACCURAGEN DIESEL GAS PETROL GENSETS SERIES

- Diesel and Gas Powered Gensets with Automated TransferSwitches
- 1-10000 KVA diesel gensets and 1-70 MVA Gas poweredGensets
- + 400 VAC , 50 HZ and 11.000 VAC ,50 HZ selectable
- Tropical motors and Alternators such as CAT-PERKINS-CUMMINS Motors Selection depends on environmental design.