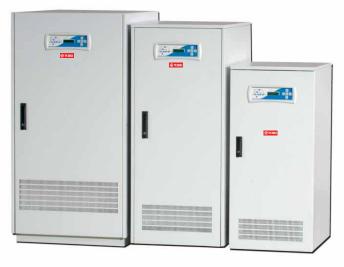

## Uninterrupted AC power solutions

#### Scallable up to 6000 KVA

- 1 PH+N,230 VAC ,50HZ 1-40 KVA
- 3PH+N, 400 VAC,50 HZ , 10-800 KVA
- Modular or Standalone
- Telecom/IT or Industrial Type
- Standard or Long back up

ACCURATOR

.

**K** Series