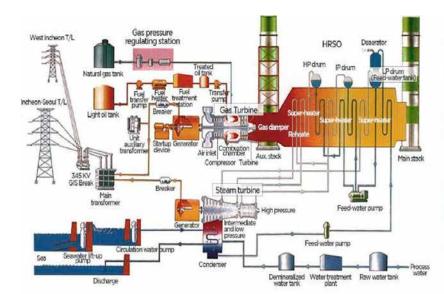

1970) (1970) (1970) (1970) (1970) (1970) (1970) (1970) (1970) (1970) (1970) (1970) (1970) (1970) (1970) (1970) (1970) (1970) (1970) (1970) (1970) (1970) (1970) (1970) (1970) (1970) (1970) (1970) (1970) (1970) (1970) (1970) (1970) (1970) (1970) (1970) (1970) (1970) (1970) (1970) (1970) (1970) (1970) (1970) (1970) (1970) (1970) (1970) (1970) (1970) (1970) (1970) (1970

**TPC ENERJI** • Electric • Electronics • Engineering • Consultancy • Import-Export



#### ACCURAGEN DIESEL GAS PETROL GENSETS SERIES

- Diesel and Gas Powered Gensets with Automated TransferSwitches
- 1-10000 KVA diesel gensets and 1-70 MVA Gas poweredGensets
- + 400 VAC , 50 HZ and 11.000 VAC ,50 HZ selectable
- Tropical motors and Alternators such as CAT-PERKINS-CUMMINS Motors Selection depends on environmental design.









+90 5326210852

• TPC Enko NigeriaLimited.

7A Plot 18 Grace AnjoisSt Off Adebayo Doherty Rd.Lekki Phase 1, Lagos Nigeria +234909 035 61 54
 m.erdogmus@tpcenerji.com
 sales@tpcenerji.com



## TPC Enko Nigeria Limited.

#### CALL US NOW! +234909 035 61 54

7A Plot 18 Grace AnjoisSt Off Adebayo Doherty Rd.Lekki Phase 1, Lagos Nigeria **Email:** m.erdogmus@tpcenerji.com sales@tpcenerji.com



 Oil-immersed transformers are used to decrease the 3,3 kV-36KV to less than 1000 V such as 380/400/415 VAC scallable from 25-5000 kVA

- Oil immersed medium voltage power transformers 5000 kVA to 40000 kVA up to 110 KV. These transformers are mostly used for city transmissions, larger production facilities and power plants.

Dry type Transformers up to 25 MVA with maximum voltage rating 36 KV

La