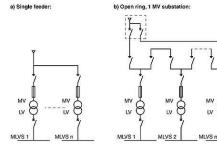

## MEDIUM AND LOW VOLTAGE DISTRIBUTONE QUIPMENTS

Mccb, mcb breakers, fuses , contactors, capacilors, meters, changeover, Surge Protectors and more

•90 5326210852

• TPC Enko NigeriaLimited.

7A Plot 18 Grace AnjoisSt Off Adebayo Doherty Rd.Lekki Phase 1, Lagos Nigeria +234909 035 61 54
 m.erdogmus@tpcenerji.com