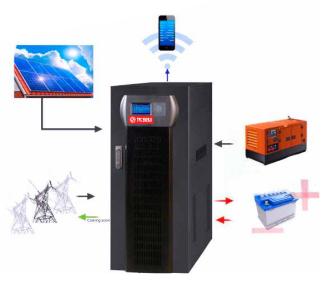

### **TELECOM POWER SOLUTIONS FF/ON GRID REVOLUTION**

#### **ACCURATOR Teleron Modular Power Systems**

**TPC ENERJI is a patented** all-in-one modular power conversion system, developed by IPS to withstand the harshest conditions while keeping its flexible architecture.

#### All In One

#### incorporates:

- Solar Charge Controllers
- DG/Grid rectifiers
- Inverters
- DC/DC converters
- Cathodic Protection controllers

#### **Hot-Plug Scalability**

The uniqueness of TPC ENERJI is in its modular structure and the hot-pluggable modules that makes it easy for installation. Exchange of modules or power upgrade is easily performed in seconds without special skills. The TPC ENERJI remains powered and operational during module exchange or upgrade.