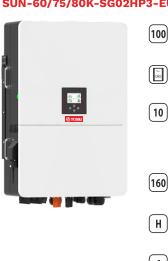

#### SUN-60/70/75/80K-G04P3-EU-AM4

|            |            | 4 MPP trackers, Max.<br>efficiency up to 98.7% |
|------------|------------|------------------------------------------------|
|            | F          | Zero export application, VSG application       |
| () XIBU    |            | String intelligent monitoring<br>(optional)    |
| C REPORTED | $\bigcirc$ | Wide output voltage range                      |
|            | PID        | Anti-PID function (Optional)                   |
|            | ŧ          | Type II DC/AC SPD                              |
|            |            |                                                |