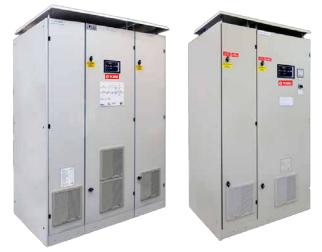

## GALVANIC ISOLATION TRANSFORMER

#### Monophase (2-40kVA) / Three-phase (10-600kVA)

Galvanic isolation transformers ensure that the network and the load are isolated from each other. It is used to prevent electric shock within the framework of occupational safety and to minimize the impact of network problems on devices. Our monophase & three-phase isolation transformers, using high quality materials, solutions are offered to suit the needs It has a wide capacity range as open type without enclosure (without cabinet) and as protected type with IP23 enclosure (with cabinet).