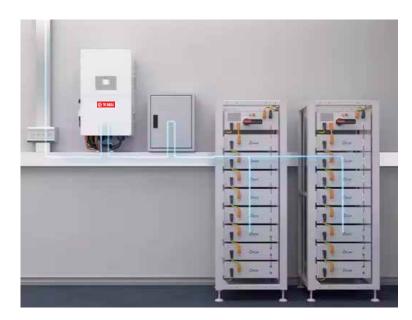

## ENERGY STORAGE/ LONG BACK UP SYSTEMS

#### ACCURATOR Enerstor Series Energy Storage Systems

#### 12-24-48-110-220-405-810 VDC

 LifePO4 /AGM/GEL /OPZV/OPZS /Ni CAD Long back up can reach up to 24 HOURS

**ENERGY STORAGE/LONG BACK UP SYSTEMS** 

Different Experies (1997)