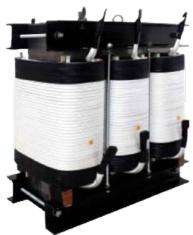

## GALVANIC ISOLATION TRANSFORMER

#### Monophase (2-40kVA) / Three-phase (10-600kVA)

Galvanic isolation transformers ensure that the network and the load are isolated from each other. It is used to prevent electric shock within the framework of occupational safety and to minimize the impact of network problems on devices. Our monophase & three-phase isolation transformers, using high quality materials, solutions are offered to suit the needs It has a wide capacity range as open type without enclosure (without cabinet) and as protected type with IP23 enclosure (with cabinet).

#### Usage Areas

- UPS Systems
- Medical Devices CNC Machines
- Ships and Boats
- Shipyards
- Metal Processing Facilities
- Rectifier and Battery Chargers
- Industrial Machinery Electrical Supply Devices

#### **General Specifications**

- Galvanic isolation transformers are used for healthier operation of devices used for industrial purposes. It prevents the reflection of magnetic noises in the network to sensitive industrial devices, as well as it also prevents the reflection of electrical pollution caused by non-linear devices to the network.
- Galvanic isolated transformers reduce electric shocks and minimize damage to machinery in the industrial area. It prevents the load from being damaged, especially incase of a card failure that may occur on the UPS output floor.