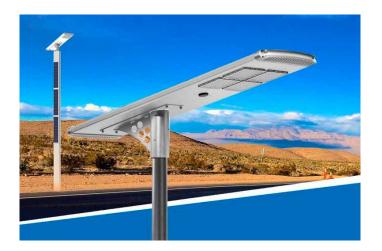

## **ACCURALED SERIED LED LIGHTS**

#### **Product Details**

The iteration of new energy products constantly motivates us to make breakthroughs in product development and technology

- New city / New community / Highway / New suburban road lighting system intended for use with LED light sources.
- Installation on poles with pole-tops and lateral arms or whiptype poles with terminals measuring ø 60mm or ø 76 to ø 100mm adapter.
- Main material in aluminium; stainless steel bracket.
- High visual comfort.
- Battery pack have heat insulation method and temperature detection for charging and discharging temperature protection.
- High yield optics (with polymer optic lenses and uniform light distribution).
- No photo-biological risks. This luminaire is in the "Exempt Group" (no risk linked to infrared, blue light and UV radiation) in accordance with EN 62471:2008.
- The luminaire can be programmed in every order.
- The luminaire is supplied in three steps Midnight mode and can be lit automatically by a ray sensor.
- Overvoltage and Overtemperature protection.
- An active control system(ALS technology, patent for invention No. 201710713248.6) changes the current intensity in order to maintain the lighting time of the luminaire even under extremely severe weather.
- LED modules, controllers, and battery packs can be replaced independently.
- All external screws used are in SUS304 stainless steel.
- The Atlas series comprises four models: solar streetlights, intelligent solar streetlights, AC-solar hybrid streetlights, and intelligent AC-solar hybrid streetlights.
- It can be expanded into a smart street light with a Bluetooth chip, which can be managed through mobile phones and computers.