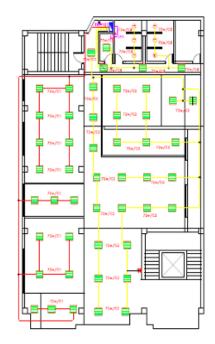

#### **Central UPS Power Lighting Layout**

Ground Floor Plan

1st floor

2nd floor