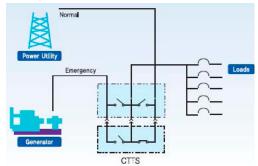

#### ACCURATOR STS 100 300 400 Series ACCURATOR ATS 100 300 400 Series

Tescom STS, allows instantaneous transfer of power sources to the load. If one power source fails, the STS switches to the back-up power source so fast that the load never recognizes the transfer made.

#### **Increased power quality**

- Increased noise reduction
- Power blackout protection
- Power redundancy
- Automatic static switching
- Remote monitoring input power sources
- Easy static and mechanical transfer to input sources
- Remote management the power events
- Power event logging
- Output current capability up to 100% for short time
- 2 years warrantly
- 10 years spare parts support
- Manufactured according to EC Directive; EN62310