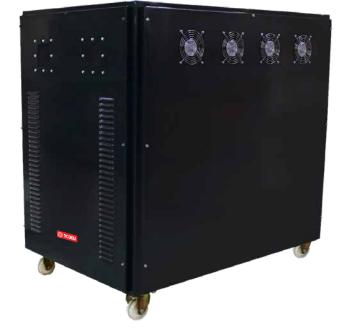

#### **ACCURATOR A Series 1-1000KVA**

#### **Complete Energy** Solutions

#### From 600 VA to 6.4 MVA

- Online Ups
- Modular Ups .
- Dynamic Rotary Ups .
- Industrial Ups .
- Voltage Stabilizers
- Rectifiers/Battery Charges
- Precision Cooling Systems .
- Static Tranfers Switches .
- **Frequency Converters** .
- Renewable Energy Systems

ACCURATOR TDSP

**Uninterrupted AC** 

power solutions

• 1 PH+N,230 VAC ,50HZ 1-40 KVA

Telecom/IT or Industrial Type

3PH+N, 400 VAC,50 HZ , 10-800 KVA

Scallable up to 6000 KVA

Modular or Standalone