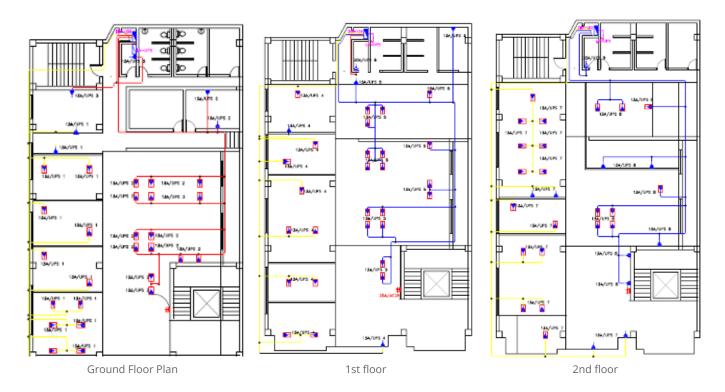

#### **Central UPS Power Cabling Layout**

#### **Central UPS Power Outlets Layout**

+90 5326210852

( TPC Enko NigeriaLimited.

7A Plot 18 Grace AnjoisSt Off Adebayo Doherty Rd.Lekki Phase 1, Lagos Nigeria +234909 035 61 54

m.erdogmus@tpcenerji.com

#### **Central UPS Power Lighting Layout**

Ground Floor Plan

1st floor

2nd floor