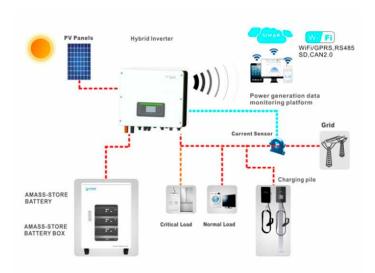

## **HYBRID POWER SYSTEMS**

#### ACCURATOR Hybron Hybrid Solar İnverters

#### Uninterrupted solar hybrid inverters

#### Scallableup to 6000 Kva

- 12-24-48-110-220-405-810 VDC IN /220/230 VAC IN/ OUT 50 HZ 1PH +N+G
- 12-24-48-110-220-405-810 VDC IN /380-400 VACIN/ OUT 50 3PH+N+G
- Modular or Standalone, MPPT built in internal or external, CHARGER BUILT IN OR EXTERNAL
- Telecom/IT or Industrial Type
- LifePO4 /AGM/GEL /OPZV/OPZS /Ni CAD Long back up can reach up to 24 HOURS
- HYBRID POWER SYSTEMS

Hybrid Solar System