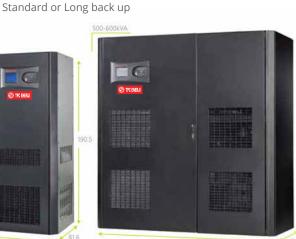

#### Scallable up to 6000 KVA

- 1 PH+N,230 VAC ,50HZ 1-40 KVA
- 3PH+N, 400 VAC,50 HZ , 10-800 KVA
- Modular or Standalone
- Telecom/IT or Industrial Type
- Standard or Long back up

T11-1-15 kVA

🛞 TIC BIELI

#### Scallable up to 6000 KVA

- 1 PH+N,230 VAC ,50HZ 1-40 KVA
- 3PH+N, 400 VAC,50 HZ , 10-800 KVA
- Modular or Standalone
- Telecom/IT or Industrial Type
- Standard or Long back up

ACCURATOR

.

**K** Series