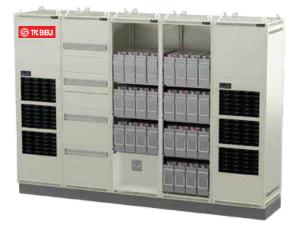

## ENERGY STORAGE/ LONG BACK UP SYSTEMS

#### ACCURATOR Enerstor Series Energy Storage Systems

#### 12-24-48-110-220-405-810 VDC

 LifePO4 /AGM/GEL /OPZV/OPZS /Ni CAD Long back up can reach up to 24 HOURS

**ENERGY STORAGE/LONG BACK UP SYSTEMS** 

Different Experies (1997)

LIFEP04 VRLA, OPZV, OPZS, TRUCTIONER, GEL UP TO 1-2-6-8-12-24-48-400-800V DC 5-3000 AH.