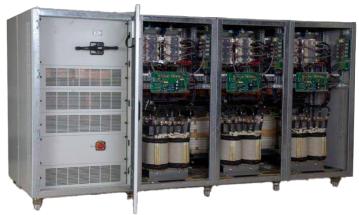

#### **ACCURATOR A Series 1-1000KVA**

#### **Complete Energy** Solutions

#### From 600 VA to 6.4 MVA

- Online Ups
- Modular Ups .
- Dynamic Rotary Ups .
- Industrial Ups .
- Voltage Stabilizers
- Rectifiers/Battery Charges
- Precision Cooling Systems .
- Static Tranfers Switches .
- **Frequency Converters** .
- Renewable Energy Systems