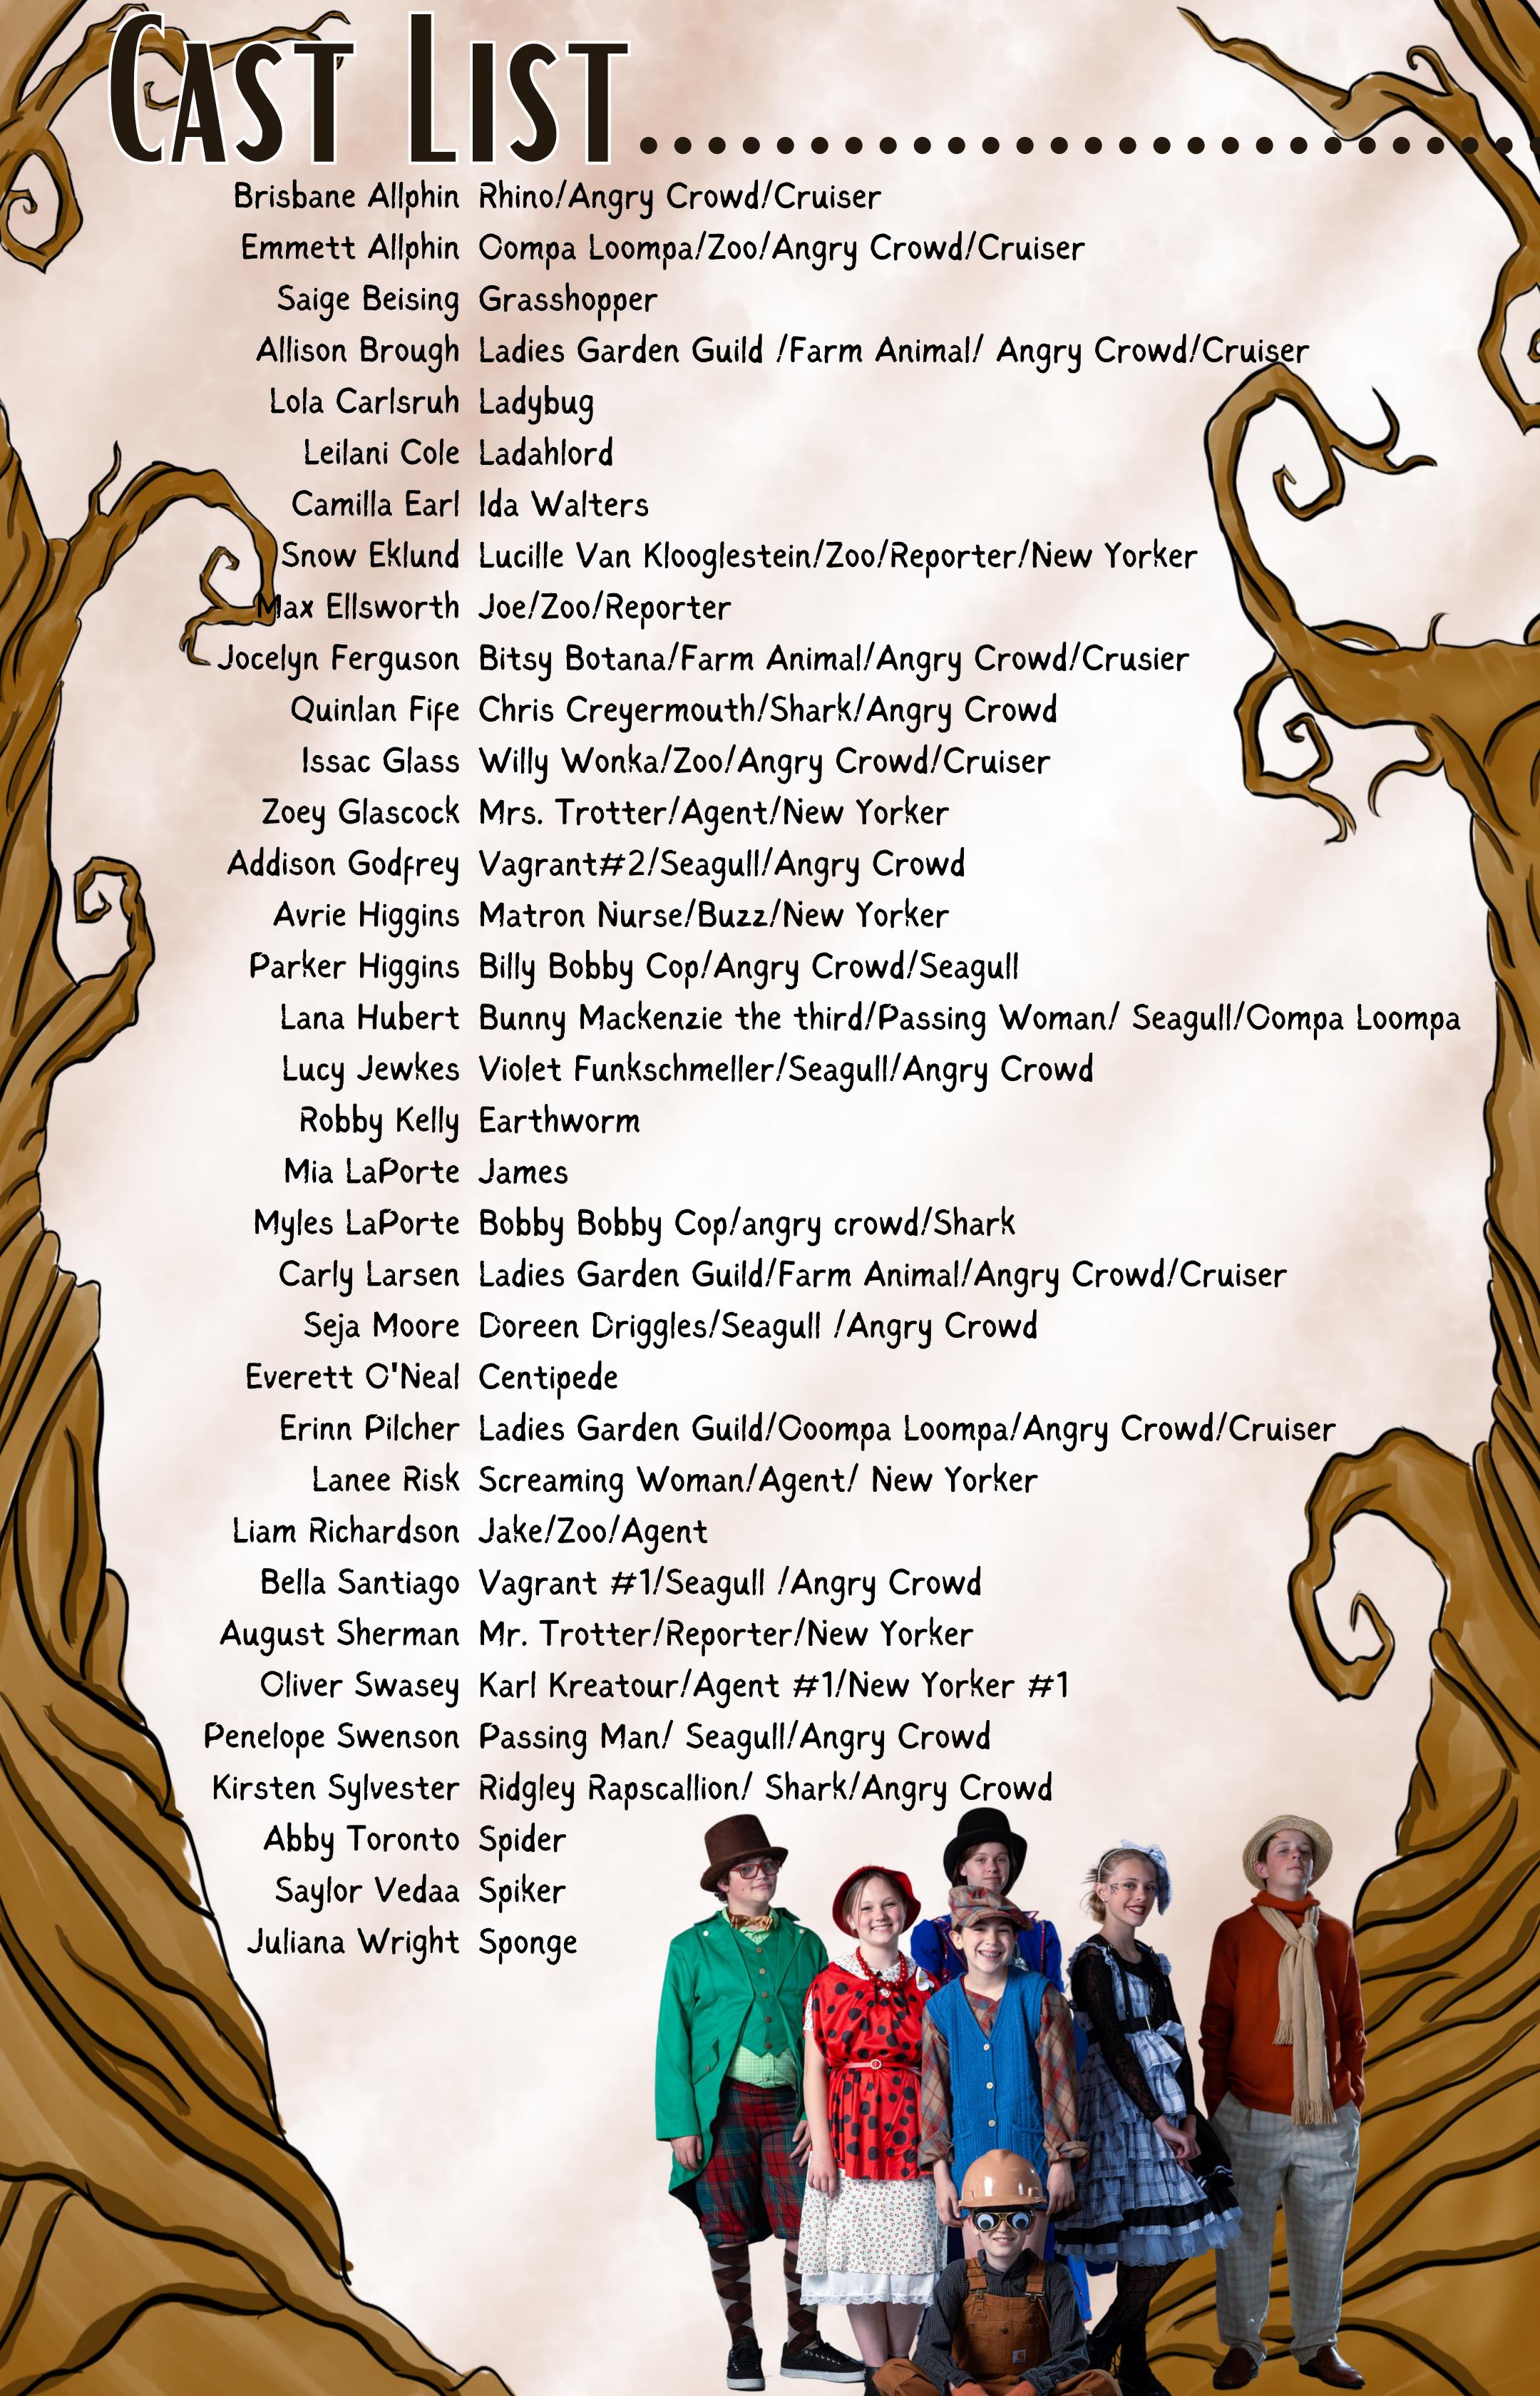

## -SCENES & SONGS

"Overture" "Right Before Your Eyes" Ladahlord and Cast

Scene 1: Painswick Orphanage, London, England "On Your Way Home" James

Scene 2: A Boardwalk, Dover, England "Right Before Your Eyes (Reprise #1) Ladahlord "Property of Spiker and Sponge" Spiker, Sponge, Vagrants

Scene 3: Spiker & Sponge's Decrepit Garden
"Right Before Your Eyes (Reprise #2) Ladahlord "Shake It Up" Ladahlord, James, Insects, Garden Chorus "Shake It Up (Reprise)" Ladahlord, Garden Chorus

Scene 4: Morning, Spiker & Sponge's Decrepit Garden "There's Money on That Tree" Spiker, Sponge, Reporters, Ladies Garden Guild, Hollywood Agent

Scene 5: Many Weeks Later, Spiker & Sponge's Decrepit Garden
"On Your Way Home (Reprise)" James

Scene 6a: Inside the Peach "Our Adventure Begins!" Ladahlord, Insects, Oompa-Loompa's "Floatin' Along" Insects, James +INTERMSSION

### **ACT 2**

Scene 6b: Inside the Peach "Floatin' Along (Reprise)" Insects, James

Scene 7: Spiker & Sponge's Garden, Moments After the Peach's Escape "A Getaway for Spiker and Sponge" Spiker, Sponge, Angry Crowd

> Scene 8: Nighttime, The Deck of the Peach "Everywhere That You Are" Insects, James

Scene 9: The Deck of the Jewel of the Seas "Right Before Your Eyes (Reprise #3) Ladahlord "I Got You" Sponge, Spiker, Cruise Ensemble

Scene 10: The Deck of the Peach "Plump and Juicy" James, Insects, Seagulls "Right Before Your Eyes (Reprise #4) Ladahlord

Scene 11: Somewhere Over New York City, U.S.A. "Empire State/The Attack" Ladahlord, Spiker, Sponge, New Yorkers "Welcome Home" James, Insects "Curtain Call" Full Cast