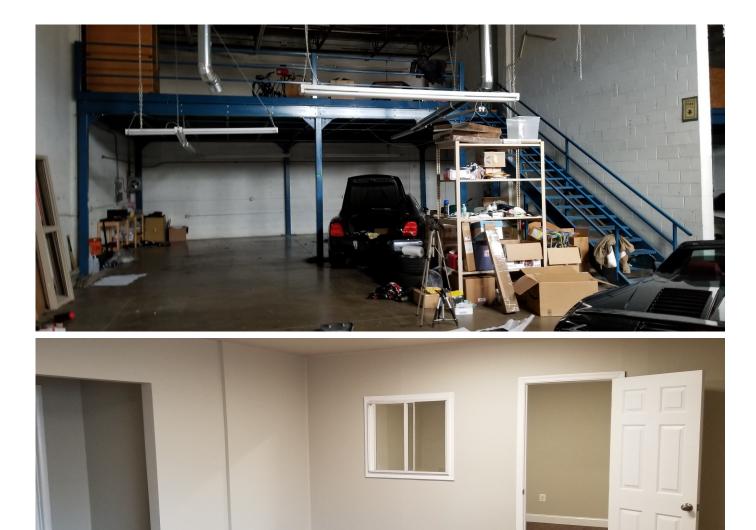

## **Property Overview**

2 connected units with 1 grade level roll up door.

2 large storage platforms of about 600 square feet each (not counted in base square footage).

Condo fee and taxes paid by the owner, electric paid by the tenant.

Total base square footage of about 3,600.

About 600 square feet is office space and also 2 restrooms, the rest is open warehouse.

Office area contains a reception area and one private office.

Suitable for light manufacturing, storage, construction related, and non-automotive repair.