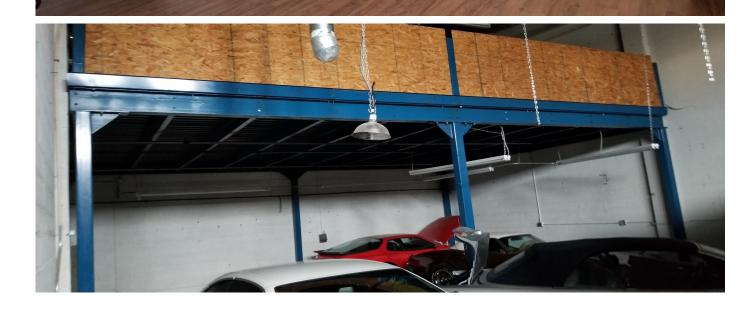

## **Property Overview**

2 connected units with 1 grade level roll up door.

2 large storage platforms of about 600 square feet each (not counted in base square footage).

Condo fee and taxes paid by the owner, electric paid by the tenant.