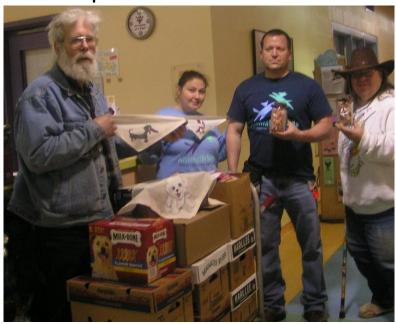

The Official Publication of the G.T.D.P.

October 2016 Volume 32 Issue 5

Treat jars, treats and bandanas were delivered to Animal Friends on Camp Horn Road in time for Christmas

### Chairman - Pat Jinkens

106 hand painted bandanas, 85 hand painted treat jars full with 32 pounds of biscuits plus an additional 13 pounds of biscuits, 6 pounds of Alpo treats, 1 pound Beggin' strips, half a pound each Canine Carry Outs and jerky treats, plus 3 pounds each Meow Mix and Kit & Kaboodle were delivered to Animal Friends.

Animal Friends is a huge facility with an exceptionally friendly staff. Bill and I delivered the jars and treats (see front cover) in time for the staff to be able to give a handmade gift to those special people who adopt a rescue for Christmas. I was impressed with how clean and what a neat temporary home they have for the rescues. The cats even have playrooms.