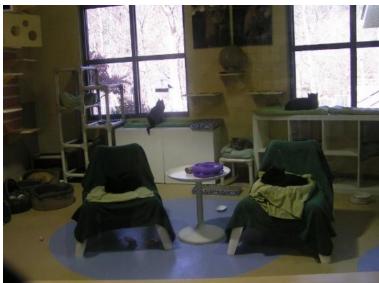

The Official Publication of the G.T.D.P.

October 2016 Volume 32 Issue 5

Treat jars, treats and bandanas were delivered to Animal Friends on Camp Horn Road in time for Christmas

### Chairman - Pat Jinkens

106 hand painted bandanas, 85 hand painted treat jars full with 32 pounds of biscuits plus an additional 13 pounds of biscuits, 6 pounds of Alpo treats, 1 pound Beggin' strips, half a pound each Canine Carry Outs and jerky treats, plus 3 pounds each Meow Mix and Kit & Kaboodle were delivered to Animal Friends.

Animal Friends is a huge facility with an exceptionally friendly staff. Bill and I delivered the jars and treats (see front cover) in time for the staff to be able to give a handmade gift to those special people who adopt a rescue for Christmas. I was impressed with how clean and what a neat temporary home they have for the rescues. The cats even have playrooms.

I love the bird feeder right outside the window.

I didn't go further into the facility to see the dogs because I was afraid I might see a neglected dog and that would have broken my heart.

Owning a rescue dog myself I can tell you without a doubt they know what you have done for them and give you total unconditional love and loyalty like no other.