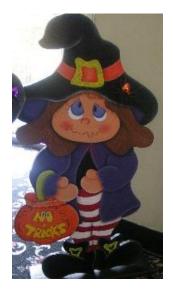

### Chairman - Pat Jinkens

106 hand painted bandanas, 85 hand painted treat jars full with 32 pounds of biscuits plus an additional 13 pounds of biscuits, 6 pounds of Alpo treats, 1 pound Beggin' strips, half a pound each Canine Carry Outs and jerky treats, plus 3 pounds each Meow Mix and Kit & Kaboodle were delivered to Animal Friends.

Animal Friends is a huge facility with an exceptionally friendly staff. Bill and I delivered the jars and treats (see front cover) in time for the staff to be able to give a handmade gift to those special people who adopt a rescue for Christmas. I was impressed with how clean and what a neat temporary home they have for the rescues. The cats even have playrooms.