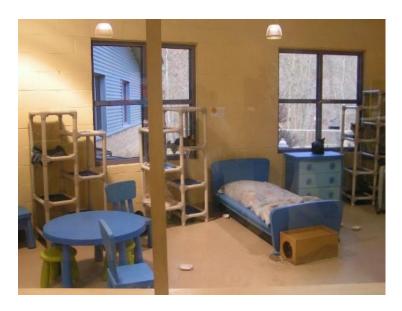

The Official Publication of the G.T.D.P.

October 2016 Volume 32 Issue 5

Treat jars, treats and bandanas were delivered to Animal Friends on Camp Horn Road in time for Christmas

### Chairman - Pat Jinkens

106 hand painted bandanas, 85 hand painted treat jars full with 32 pounds of biscuits plus an additional 13 pounds of biscuits, 6 pounds of Alpo treats, 1 pound Beggin' strips, half a pound each Canine Carry Outs and jerky treats, plus 3 pounds each Meow Mix and Kit & Kaboodle were delivered to Animal Friends.

Animal Friends is a huge facility with an exceptionally friendly staff. Bill and I delivered the jars and treats (see front cover) in time for the staff to be able to give a handmade gift to those special people who adopt a rescue for Christmas. I was impressed with how clean and what a neat temporary home they have for the rescues. The cats even have playrooms.