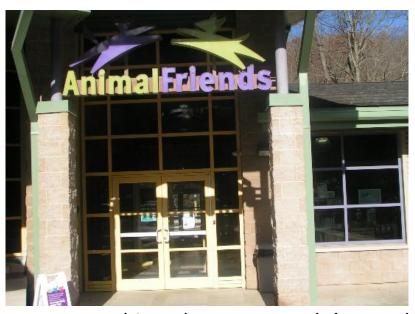

The Official Publication of the G.T.D.P.

October 2016 Volume 32 Issue 5

Treat jars, treats and bandanas were delivered to Animal Friends on Camp Horn Road in time for Christmas

Animal Friends is a huge facility with an exceptionally friendly staff. Bill and I delivered the jars and treats (see front cover) in time for the staff to be able to give a handmade gift to those special people who adopt a rescue for Christmas. I was impressed with how clean and what a neat temporary home they have for the rescues. The cats even have playrooms.