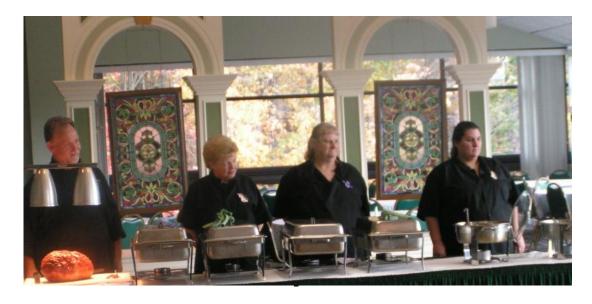

What a wonderful Christmas Party we had at out November meeting! For those who didn't get to attend, you really missed out on a great celebration. Rose Marie Geer did an outstanding job as Christmas Chairman. She created a holiday display for our door prizes. Her handmade Gnomes were a great surprise for the winners. She created an adorable snowman for everyone one to take home. Thanks to Cindi Martincic and crew, the catered luncheon was a treat since no one had to worry about cooking and it was very delicious. The MI/TI painting projects were very nice and everyone had a good time bidding on the many Ways & Means items that were donated by our members. All and all it was a wonderful kick off to the Christmas Season.

## **HOSPITALITY**

Chairman - Cindy Martincic

Editor's 2¢ worth: January is our Founders meeting. The Chapter will be supplying lunch and dessert.