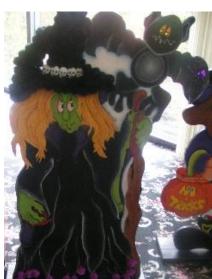

The Official Publication of the G.T.D.P.

October 2016 Volume 32 Issue 5

Treat jars, treats and bandanas were delivered to Animal Friends on Camp Horn Road in time for Christmas

### Chairman - Pat Jinkens

106 hand painted bandanas, 85 hand painted treat jars full with 32 pounds of biscuits plus an additional 13 pounds of biscuits, 6 pounds of Alpo treats, 1 pound Beggin' strips, half a pound each Canine Carry Outs and jerky treats, plus 3 pounds each Meow Mix and Kit & Kaboodle were delivered to Animal Friends.

Animal Friends is a huge facility with an exceptionally friendly staff. Bill and I delivered the jars and treats (see front cover) in time for the staff to be able to give a handmade gift to those special people who adopt a rescue for Christmas. I was impressed with how clean and what a neat temporary home they have for the rescues. The cats even have playrooms.