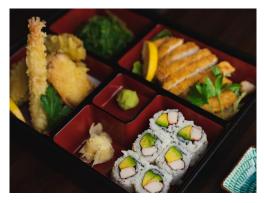

## **Bento Box Lunch Specials Dine-In Only**

Sushi & Sashimi Bento

\$18

**\$16** 

- Green Salad
- 6 pcs California Roll • 6 pcs Sashimi
- 3 pcs Nigiri Sushi

- Chicken Teriyaki Bento
  - Green Salad

**\$14** 

- 6 pcs California Roll
- 2 pcs Vege Spring Roll
- Chicken Teriyaki

- Salmon Teriyaki Bento
  - Green Salad
  - 6 pcs California Roll

  - Salmon Teriyaki

- Pork Katsu Bento
  - Green Salad
  - **\$16**
- 6 pcs California Roll
- 2 pcs Vege Spring Roll
- Pork Katsu Cutlet

## **Bento Box (Dine -In only)**

Pork Katsu Bento

Bento boxes include assorted tempura, 6 pcs California Roll, and seaweed salad.