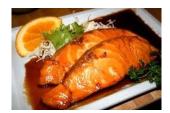

## Entr és From Kitchen

**17** 

27

Teriyaki Salmon

#### Teriyaki

Katsu

Japanese style broiled with a glaze of soy sauce, mirin, and sugar teriyaki sauce.

| Chicken | ••••• | 18 |
|---------|-------|----|
|         |       |    |

Una - Ju

| 日 | 式黄金炸   |  |
|---|--------|--|
|   | ⊸fılı⊾ |  |