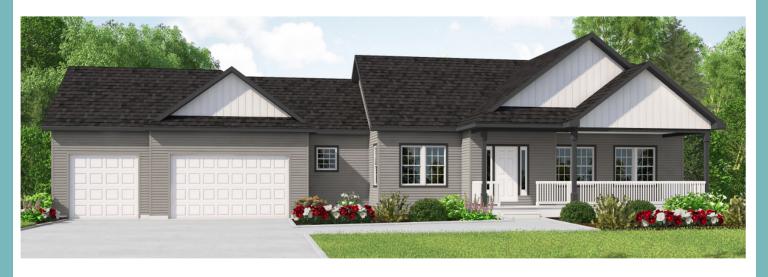

Starting at:

\$525,000.00

13369 Freshwater Lane

## LOCATION

Located in Missouri Meadows

1/2 Mile Northeast of Williston

This gorgeous country development offers 1 acre lots with beautiful views

## PROPERTY FEATURES

- Ranch Style Home
- 3 Car Garage
- 4 6 Bedrooms
- 3 4 Bathrooms
- 1944.5 sq ft Main Level
- 1944.5 sq ft Basement Level
- \* Unfinished Basement
- Open Concept Living Area
- Vaulted Ceilings
- Tile Shower
  - \* High Quality Finished Throughout\* Beautiful Covered Deck