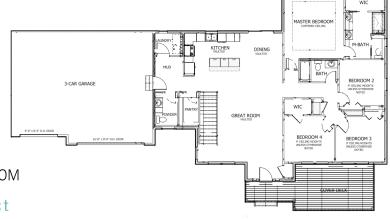

## PROPERTY FEATURES

- Ranch Style Home
- 3 Car Garage
- 4 6 Bedrooms
- 3 4 Bathrooms
- 1944.5 sq ft Main Level
- 1944.5 sq ft Basement Level
- \* Unfinished Basement
- Open Concept Living Area
- Vaulted Ceilings
- Tile Shower
  - \* High Quality Finished Throughout\* Beautiful Covered Deck