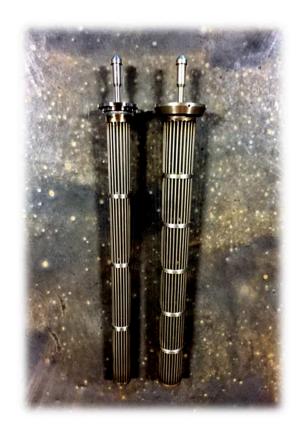

#### **DRILL PIPE MUD SCREENS**

We stock ALL TYPES of Drill Pipe Mud Screens. You name it, we have it! Rod-Type, Slotted-Type & Perforated/Cone-Type. All of our Drill Pipe Mud Screens are manufactured out of Stainless Steel and available in 24"-36" lengths. Need a Specialty Screen build, no problem. "If we don't carry a Screen that fits the conditions in which you are drilling, we have the resources to quickly design and produce a Screen that will."

## **Drill Pipe Mud Screens**