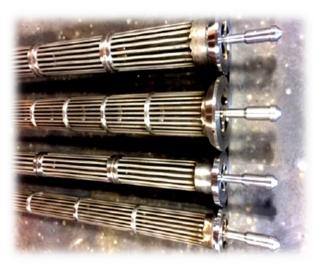

#### **DRILL PIPE MUD SCREENS**

We stock ALL TYPES of Drill Pipe Mud Screens. You name it, we have it! Rod-Type, Slotted-Type & Perforated/Cone-Type. All of our Drill Pipe Mud Screens are manufactured out of Stainless Steel and available in 24"-36" lengths. Need a Specialty Screen build, no problem. "If we don't carry a Screen that fits the conditions in which you are drilling, we have the resources to quickly design and produce a Screen that will."

## **Drill Pipe Mud Screens**