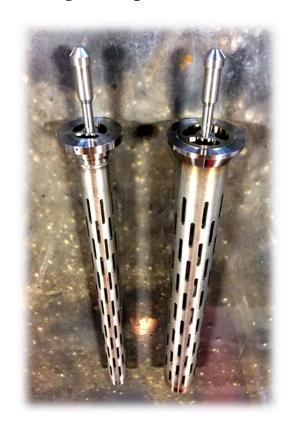

#### **DRILL PIPE MUD SCREENS**

We stock ALL TYPES of Drill Pipe Mud Screens. You name it, we have it! Rod-Type, Slotted-Type & Perforated/Cone-Type. All of our Drill Pipe Mud Screens are manufactured out of Stainless Steel and available in 24"-36" lengths. Need a Specialty Screen build, no problem. "If we don't carry a Screen that fits the conditions in which you are drilling, we have the resources to quickly design and produce a Screen that will."

## **Drill Pipe Mud Screens**