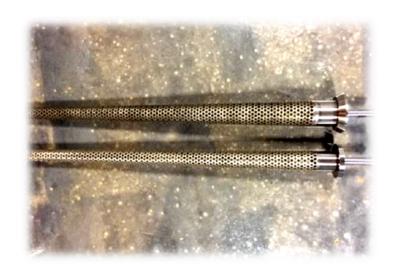

#### **DRILL PIPE MUD SCREENS**

We stock ALL TYPES of Drill Pipe Mud Screens. You name it, we have it! Rod-Type, Slotted-Type & Perforated/Cone-Type. All of our Drill Pipe Mud Screens are manufactured out of Stainless Steel and available in 24"-36" lengths. Need a Specialty Screen build, no problem. "If we don't carry a Screen that fits the conditions in which you are drilling, we have the resources to quickly design and produce a Screen that will."

## **Drill Pipe Mud Screens**