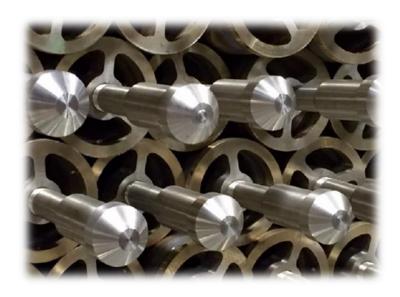

#### **DRILL PIPE MUD SCREENS**

We stock ALL TYPES of Drill Pipe Mud Screens. You name it, we have it! Rod-Type, Slotted-Type & Perforated/Cone-Type. All of our Drill Pipe Mud Screens are manufactured out of Stainless Steel and available in 24"-36" lengths. Need a Specialty Screen build, no problem. "If we don't carry a Screen that fits the conditions in which you are drilling, we have the resources to quickly design and produce a Screen that will."

## **Drill Pipe Mud Screens**