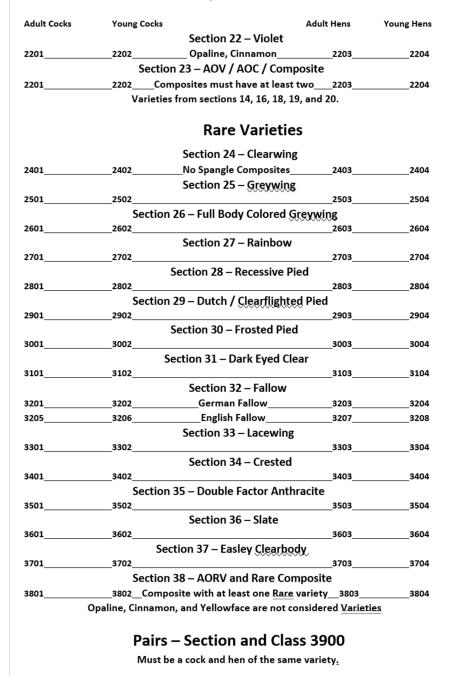

## Budgerigar Association of America Schedule of Classes

| Adult Cocks | Young Cocks |                                            | Adult Hens | Young Hens |
|-------------|-------------|--------------------------------------------|------------|------------|
|             |             | Section 1 – Light Green                    |            |            |
| 101         | 102         |                                            | 103        | 104        |
|             |             | Section 2 – Dark Green                     |            |            |
| 201         | 202         |                                            | 203        | 204        |
|             |             | Section 3 – Sky                            |            |            |
| 301         | 302         |                                            | 303        | 304        |
|             |             | Section 4 – Cobalt                         |            |            |
| 401         | 402         |                                            | 403        | 404        |
|             |             | Section 5 – Grey Green                     |            |            |
| 501         | 502         |                                            | 503        | 504        |
|             |             | Section 6 – Grey                           |            |            |
| 601         | 602         | Castian 7 Onalina Cusan                    | 603        | 604        |
|             |             | Section 7 – Opaline Green                  |            |            |
| 701         | 702         | Light, Dark, Grey Green                    | 703        | 704        |
|             |             | Section 8 – Opaline Blue                   |            |            |
| 801         | 802         | Sky, Cobalt, Grey                          | 803        | 804        |
|             |             | Section 9 – Cinnamon Green                 |            |            |
| 901         | 902         | Light, Dark, Grey Green                    | 903        | 904        |
|             |             | Section 10 – Cinnamon Blue                 |            |            |
| 1001        | 1002        | Sky, Cobalt, Grey                          | 1003       | 1004       |
|             |             | Section 11 – Opaline Cinnamon              |            |            |
| 1101        | 1102        | Sections 1, 2, 3, 4, 5, 6                  | 1103       | 1104       |
|             |             | Section 12 –Lutino                         |            |            |
| 1201        | 1202        |                                            | 1203       | 1204       |
|             |             | Section 13 – Albino                        |            |            |
| 1301        | 1302        |                                            | 1303       | 1304       |
|             |             | Section 14 – Spangle                       |            |            |
| 1401        | 1402        | Opaline, Cinnamon, Yellowface              | 1403       | 1404       |
|             | S           | ection 15 – Double Factor Spangl           | e          |            |
| 1501        | 1502        | <u>Opaline</u> , Cinnamon, Yellowface      | 1503       | 1504       |
|             |             | Section 16 – Dominant Pied                 |            |            |
| 1601        | 1602        | <u>Opaline</u> , Cinnamon, Yellowface      | 1603       | 1604       |
|             |             | Section 17 – Yellowface                    |            |            |
| 1701        | 1702        | <u>Sections</u> 3, 4, 6, 8, 10, 11, 24, 25 | 1703       | 1704       |
|             |             | Section 18 – Texas Clearbody               |            |            |
| 1801        | 1802        | Including Yellowface                       | 1803       | 1804       |
|             |             | Section 19 –Yellow                         |            |            |
| 1901        | 1902        |                                            | 1903       | 1904       |
|             |             | Section 20 – White                         |            |            |
| 2001        | 2002        |                                            | 2003       | 2004       |
|             |             | Section 21 – Olive / Mauve                 |            |            |
| 2101        | 2102        | Opaline, Cinnamon                          | 2103       | 2104       |
| 2001        | 2002        | Section 21 – Olive / Mauve                 | _2003      | 200        |