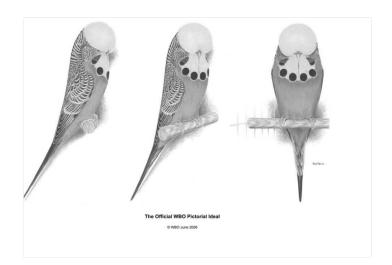

## Budgerigar Association of America Schedule of Classes

| Adult Cocks | Young Cocks |                                            | Adult Hens | Young Hens |
|-------------|-------------|--------------------------------------------|------------|------------|
|             |             | Section 1 – Light Green                    |            |            |
| 101         | 102         |                                            | 103        | 104        |
|             |             | Section 2 – Dark Green                     |            |            |
| 201         | 202         |                                            | 203        | 204        |
|             |             | Section 3 – Sky                            |            |            |
| 301         | 302         |