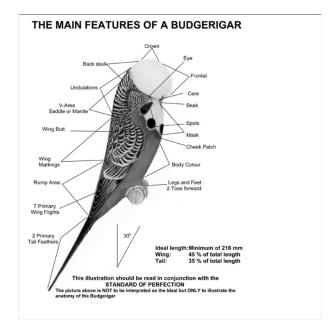

## Budgerigar Association of America Schedule of Classes

| Adult Cocks | Young Cocks |                                            | Adult Hens | Young Hens |
|-------------|-------------|--------------------------------------------|------------|------------|
|             |             | Section 1 – Light Green                    |            |            |
| 101         | 102         |                                            | 103        | 104        |
|             |             | Section 2 – Dark Green                     |            |            |
| 201         | 202         |                                            | 203        | 204        |
|             |             | Section 3 – Sky                            |            |            |
| 301         | 302         |