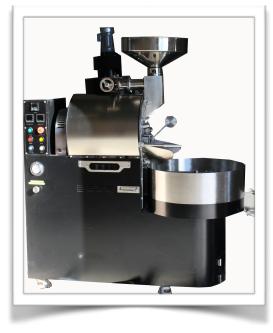

## **BY BCROASTERS.COM**

The BC-14 MD is a great for production roasting for the wholesale or retail coffee business. It can roast from 3lb. to 14lb. per roast and up to 4-5 roasts per hour. It will roast well over 400lb. per day. It has all the features most companies charge extra for built into the base price. No extra options to pay for. The 2018 model comes with the advanced and precise airflow control via the MDDS (manual damper) system & many new safety features. Solid heavy-duty stainless steel drum and built in profiling system for BT & ET. Direct-Connect chaff unit for efficiency & reduced footprint. Comes in choice of Natural or LPG (propane) gas. **Now in choice of Single or Double Wall models!** 

THE BC-14 MD IS A HEAVY DUTY ROASTER BUILT WITH A CARBON STEEL BODY WITH APPROVED POWDER COAT HIGH TEMPERATURE BODY IN BLACK. THE HOUSINGS COME IN A CHOICE OF 4 COLORS (Gold, Rose Gold, Black Titanium & Stainless) In two type finishes (MIRROR or MATTE)