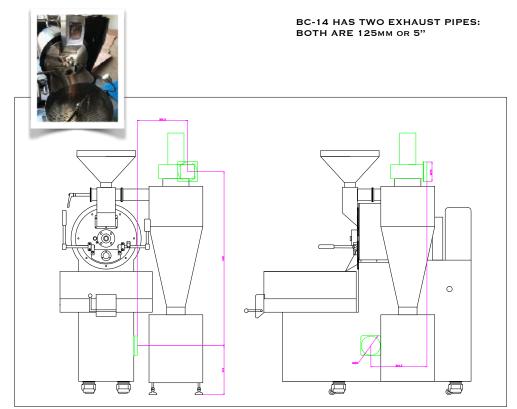

TWO EXHAUST PIPE COMES OFF THE BC-14 AT 5" AS SHOWN BELOW AND CAN BE EXHAUSTED SEPARATELY OUT OF BUILDING OR JOINED WITH A BLAST DAMPER OR BACKDRAFT DAMPER ABOVE CHAFF UNIT.

> MDDS SYSTEM FOR PRECISE AIRFLOW CONTROL