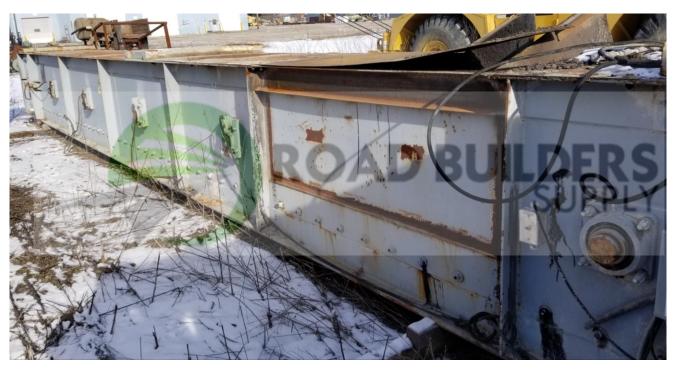

## Used Equipment: TC019RBS Astec Tranfer Conveyor

- Astec transfer conveyor.
- 30 foot long x 43" x 45".
- Originally 34 feet long, has been shortened.
- Astec SACC10-12. 1999 vintage.

- All equipment subject to prior sale.
- RSB strives to ensure the accuracy of all listings, but all listings are
  - "as-is, where-is," with no implied warranty.
- All buyers are encouraged to inspect equipment personally to verify accuracy.
- All information contained in this listing sheet is confidential. It is the property of RBS and is not to be shared.
  - Road Builders Supply, LLC accepts no liability for the accuracy of the above listing.