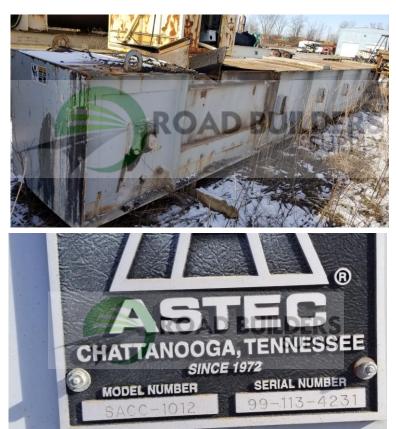

## Used Equipment: TC019RBS Astec Tranfer Conveyor

- Astec transfer conveyor.
- 30 foot long x 43" x 45".
- Originally 34 feet long, has been shortened.
- Astec SACC10-12. 1999 vintage.

- All equipment subject to prior sale.
- RSB strives to ensure the accuracy of all listings, but all listings are
  - "as-is, where-is," with no implied warranty.
- All buyers are encouraged to inspect equipment personally to verify accuracy.
- All information contained in this listing sheet is confidential. It is the property of RBS and is not to be shared.
  - Road Builders Supply, LLC accepts no liability for the accuracy of the above listing.