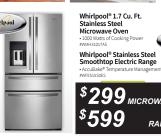

ane Big Man's **Leather Recliner** 

Whirlpool® 25 Cu. Ft. Stainless Steel French Door Refrigerato

SAVE HUNDREDS!

*\$1*295

Recliner

Hardwood Rocker

**Drop Lid Desk** 

NOW: \$279