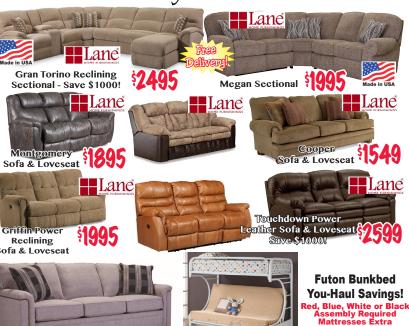

Cambridge \$1695 Landon Sofa & Loveseat \$1795 **Hundreds! New Styles on Sale!** 

Save

NOW: \$149

Whirlpool Washer & Dryer Set WFW75HEFW / WED75HEFW \$1495 INSTALLED!

Maytag Washer & Dryer Set \$995 INSTALLED