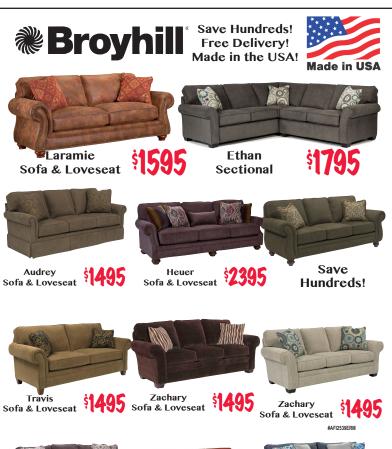

Cambridge \$1695 Landon Sofa & Loveseat \$1795 **Hundreds! New Styles on Sale!** 

Save

NOW: \$149

Whirlpool Washer & Dryer Set WFW75HEFW / WED75HEFW \$1495 INSTALLED!

Maytag Washer & Dryer Set \$995 INSTALLED