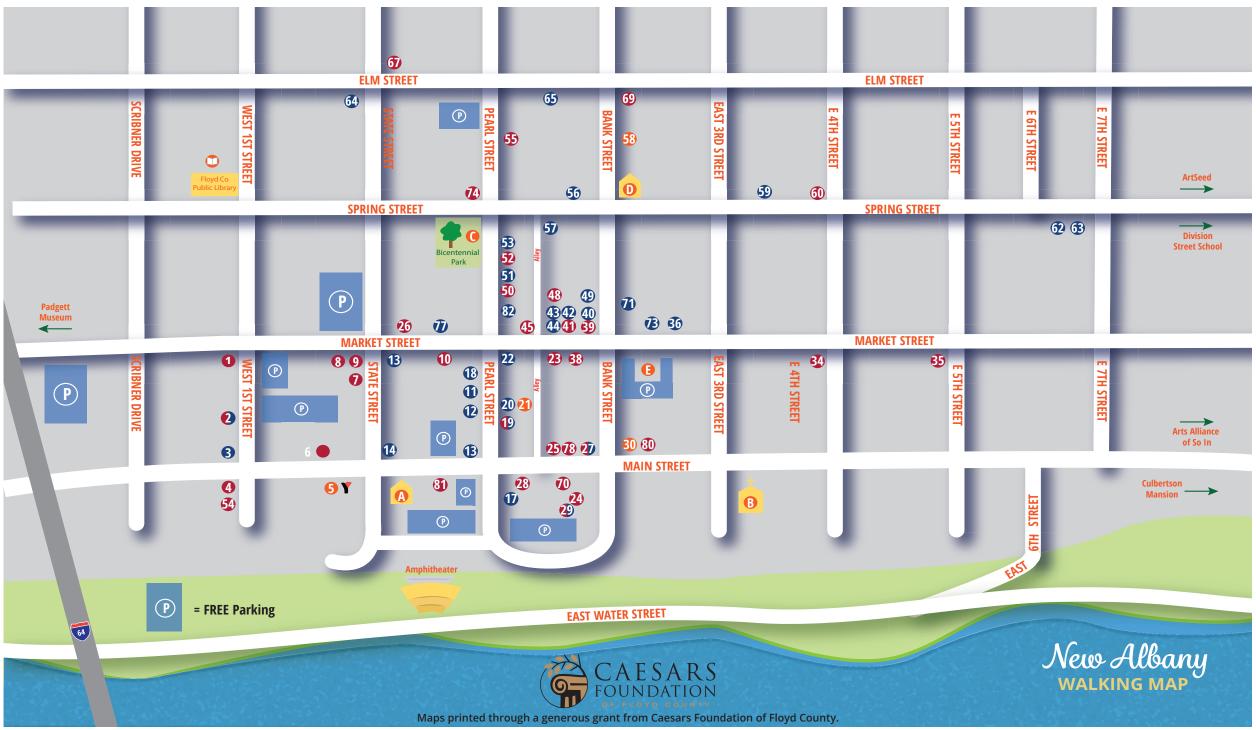

# Food & Drink

1 - Dragon King's Daughter\* | 129 W. Market 2 - Seeds & Greens Natural Market & Deli | 207 W 1st St 4 - Floyd County Brewing Co.\* | 129 W Main St 6 - The Exchange Pub + Kitchen\* | 118 W. Main St 7 - Wick's Pizza New Albany\* | 225 State St 8 - Hitching Post Tavern | 115 W. Market St 9 - Tacolicious ToGo | 111 W. Market St 10 - Pints&Union\* | 114 E. Market St 19 - Mesa, a Collaborative Kitchen\* | 216 Pearl St 23 - Bella Roma Italiana Cuisine | 134 E. Market St 24 - Roadrunner Kitchen\* | 37 Bank St, Suite 11 25 - Double Barrel\* | 147 E. Main St 26 - The Earl\* | 109 E. Market St 27 - Cafe 157 / Chestnut's & Pearl Gallery | 157 E Main St 28 - Coffee Crossing | 140 E. Main St 29 - Aladdin's Cafe\* | 37 Bank St, Suites 1 & 2 34 - Hugh E Birs | 324 E Market St 35 - Pastime Grill & Pub | 424 E. Market St 38 - Brooklyn and the Butcher\* | 148 E. Market St 39 - Lady Tron's | 147 E. Market St 41 - Toast on Market | 141 E Market St 45 - Adrienne & Co. New Albany\* | 133 E. Market St 48 - Quill's Coffee | Alley between Pearl & Market 50 - Rookies Cookies Bakery | 310 Pearl St 52 - Habana Blues Tapas | 302 Pearl St 54 - The Grain Haus\* | 41 W. 1st St. 55 - New Albany Elk's Lodge #270\* | 426 Pearl St 60 - Sweet Stuff Bakery\* | 323 E. Spring St 67 - Pride Bar + Lounge | 504 State St 69 - La Catrina Mexican Restaurant\* | 202 E Elm St 70 - Mesa Kids Cooking School\* | 154 E Main St 74 - RecBar 812 | 336 Pearl St 78 - Primos | 155 E. Main st

#### 80 - The Standard\* | 207 E. Main St

81 - Boomtown Kitchen\* | 114 E. Main St

## Shopping

2 - Seeds & Greens Natural Market & Deli | 207 W 1st St

- 3 Vintage Style & Design\* | 128 W. Main St
- 11 Copper Moon | 221 Pearl St
- 12 Dada Boutique\* | 219 Pearl St
- 13 Classic Furniture | 201 Pearl St & 102 E. Market St
- 14 **Schmitt Furniture\*** | 101 E Main St
- 17 Wood Brothers Jewelers | 54 Pearl St
- 18 Wimsatt Soap Company\* | 225 Pearl St.
- 19 Mesa, a Collaborative Kitchen\* | 216 Pearl St
- 20 Mariposa Fine Consignments\* | 222 Pearl St
- 22 **Regalo Gifts\*** | 234 Pearl St
- 27 Cafe 157 / Chestnut's & Pearl Gallery | 157 E Main St
- 29 Aladdin's Corner Market\* | 37 Bank St, Suite 1 & 2
- 36 Earth's Art | 209 E. Market St
- 40 Antique's Attic | 145 E Market St
- 42 The Olivet\* | 137 E. Market St, Suite 3
- 43 True North\* | 137 E. Market St, Suite 2
- 44 House of K Boutique\* | 137 E. Market St, Suite 1
- 49 Main Street Antiques | 307 Bank St
- 51 HIM Gentleman's Boutique\* | 314 Pearl St
- 53 Kaisers Tobacco Store | 326 Pearl St
- 56 Madhouse | 151 E Spring St
- 57 Dress and Dwell Boutique\* | 138 E Spring St
- 59 Bud's in Bloom Floral & Gift\* | 319 E Spring St
- 62 Merci Bouquet | 610 E Spring St
- 63 Nance Floral Shoppe | 624 E. Spring St
- 64 Bottles Unlimited\* | 427 State St
- 65 Kentuckiana Music Center\* | 132 E. Elm St
- 71 The Odd Shop | 310 Bank St
- 73 The Art Store | 205 E. Market St
- 77 J. Nicolle Salon & Spa\* | 113 E. Market St
- 79 J & B Magic Shop & Theater\* | 129 E. Spring St
- 82 Elderberry Co\* | 302 Pearl St

**Attractions** 

A - Scribner House\* | 110 E. Main St

- B Town Clock Church | 300 E. Main St
- C Bicentennial Park\* | 118 E. Spring St
- D The Carnegie Center\* | 201 E. Spring St
- E Farmer's Market\* | 202 E. Market St
- F Padgett Museum\* | 509 W. Market St
- G Culbertson Mansion\* | SHS 914 E. Main St
- 5 YMCA Floyd County\* | 33 State St
- 21- Develop New Albany Office\* | 222 Pearl Street

30 - TheatreWorks of Southern Indiana\* | 203 E. Main St 58 - **Uptown Art\*** | 426 Bank St, Suite 1 & 2