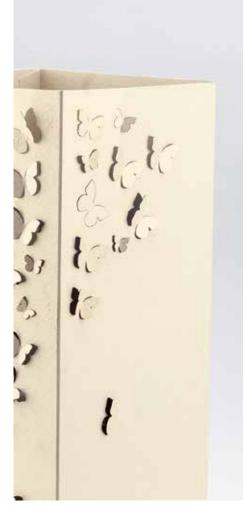

#### **Butterflies.**

Imagine bringing the warm glow of a perfect sunset in your home or office. This is the effect of this lamp.

When it's turned off, the outside of the lampshade is sharply decorated with outlines of butterfly wings, lighting the lamp, the glow from the inside shows the image of a silhouette of a field of tall grass and wildflowers, through which the bright butterflies seem to float.

The card chosen is ivory color, suitable to all types of environment, the fly of the butterflies is made by laser cutting and the wings can be lifted up as you like.