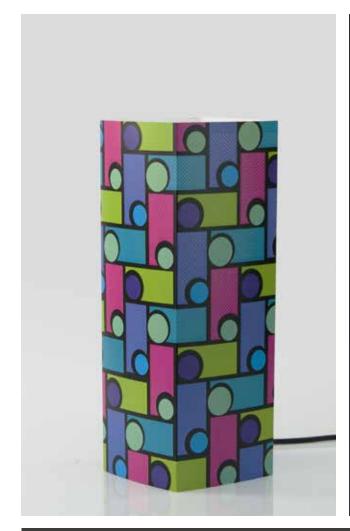

## Assembly. All in 15 seconds

Easy to assemble, they are composed of three simple elements, a base of cardboard, an electric cord and a cardboard shade that needs to be inserted on the base.

They have an absolutely unique style.

#### **CONTENT:**

LAMPSHADE CARDBOARD 11X11X32 / 64

CABLE WITH PLUG AND SWITCH 110 / 220V

LAMPHOLDER BASE

ASSEMBLY INSTRUCTIONS

**BULB NOT INCLUDED.** 