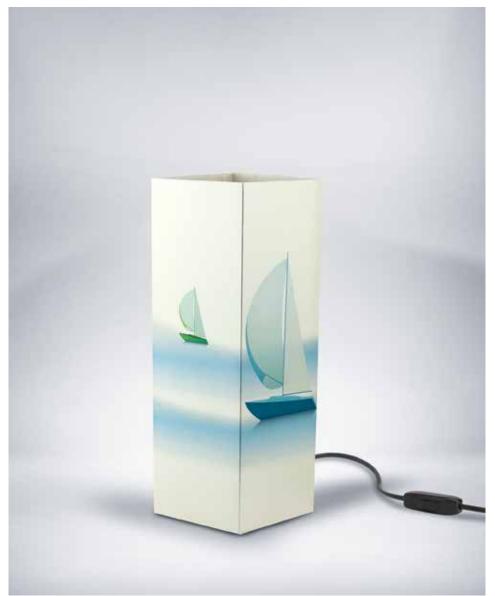

Colibrì.

IVORY CARDBOARD - PRINT - LASER CUTTING - SIZE: 11 x 11 x 32 cm

NEW 800\_COL

Magritte.

IVORY CARDBOARD - MAGIC PRINT - SIZE: 11 x 11 x 32 cm

**NEW** 801\_MIR

India.

IVORY CARDBOARD - PRINT - LASER CUTTING - SIZE: 11 x 11 x 32 cm