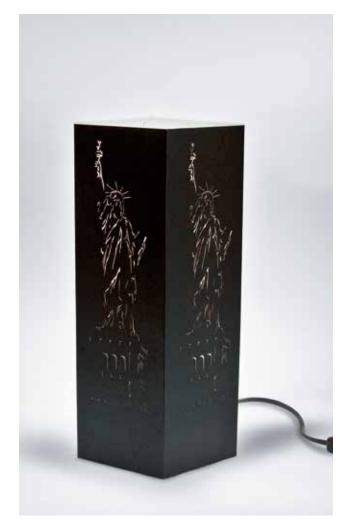

Steve Jobs.

Pablo Picasso.

323\_PIC

JFK moon.

193\_JFK

Statue of liberty.

032\_SKY

#### New York.

The icon city by definition, inspired by a very urban collection. To give your home an iternationa spirit and trendy, typical of those who love the atmosphere of large cities.

The cardboard used for this product line is white and pearled black, inside it's white.

It allows to emphasize the carvings and brighten the room in which it is placed.

The design of the city of New York has been achieved with laser cutting technique.

030\_STL

Flower.

675\_STO

Colors.

674\_STO