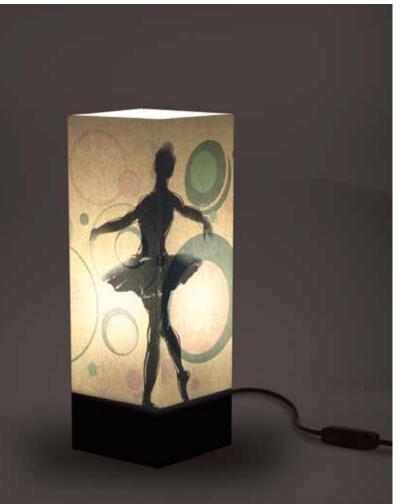

#### Classic dancer.

Beautiful when turned off, magical when the light is on. A lamp of the Shadow collection creates an atmosphere that takes the charm of Chinese shadows in your mind. When you think you've seen all, the wonder appears.

The classic dancer lamp is made of printed cardboard front and back to create the game of shadows and it is Suitable for any type of room.