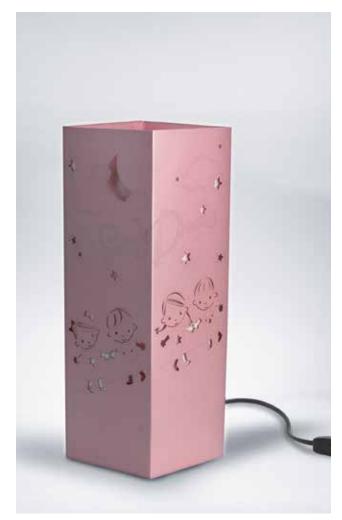

#### The family.

A romantic scene that will brighten your homes, that's the feeling that transmits this lamp.

When it is off you notice only the stars and the moon, when light is on it appears an unexpected world of love and happiness and even the same stars and the moon becomes active parts of the scenery.

The card chosen is ivory color, which is suitable for all types of rooms, stars and moon are made with laser cutting technique, instead the family with dogs is printed intern