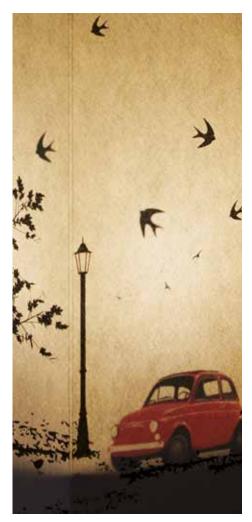

Colibrì.

IVORY CARDBOARD - PRINT - LASER CUTTING - SIZE: 11 x 11 x 32 cm

NEW 800\_COL

Magritte.

IVORY CARDBOARD - MAGIC PRINT - SIZE: 11 x 11 x 32 cm

**NEW** 801\_MIR

India.

IVORY CARDBOARD - PRINT - LASER CUTTING - SIZE: 11 x 11 x 32 cm