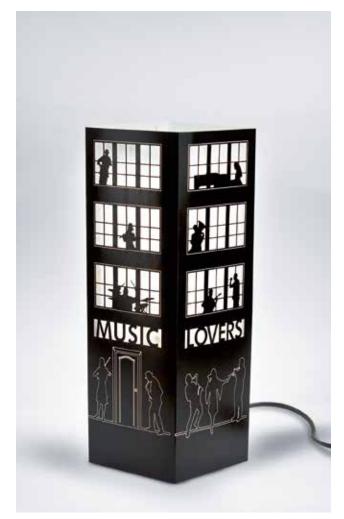

Super cool.

242\_SKU

Cat.

609\_CAT

Love.

Paris.

Music Lovers.

Music Lovers.

**BLACK CARDBOARD - LASER CUTTING - SIZE: 11 x 11 x 64 cm** 

Sailor

NAVY LIGHT CARDBOARD - LASER CUTTING - SIZE: 11 x 11 x 32 cm

209\_BBY

Kids.

Fairy.

214\_BBY