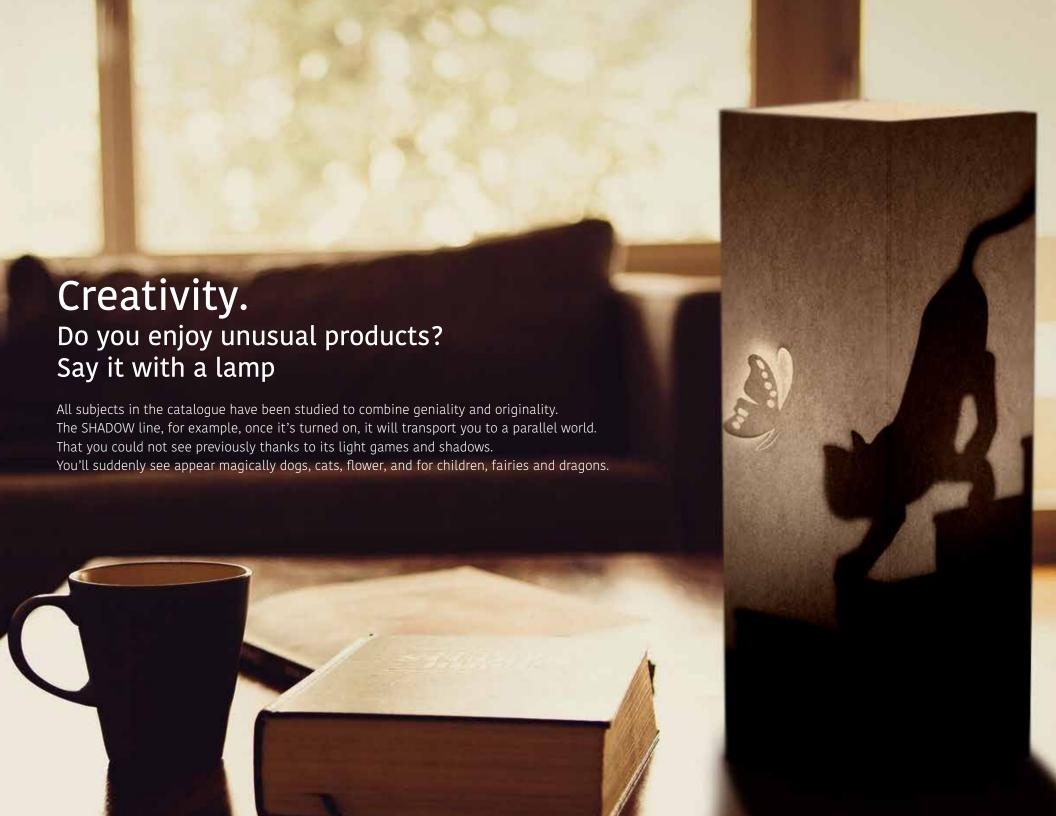

#### Cat.

We also thought to all the animal lovers, of course, and the cat, as well as the dog could not miss in our collection. A cat that comes down the stairs trying to catch a small butterfly, here is what we imagined.

A cat, which appears obviously, only in the moment in which you light up our lamp and that brings up an unexpected and funny scene.

The card chosen is ivory, which is suitable to all types of ambient, the butterfly is made with the laser cutting technology in order to allow the opening.

IVORY CARDBOARD - MAGIC PRINT - LASER CUTTING - SIZE: 11 x 11 x 32 cm