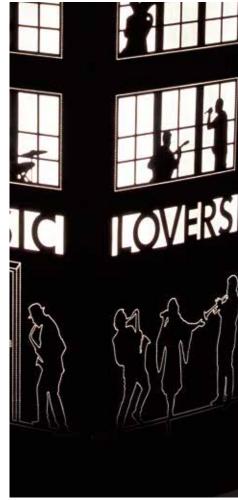

Super cool.

242\_SKU

Cat.

609\_CAT

Love.

Paris.

Music Lovers.

Music Lovers.

**BLACK CARDBOARD - LASER CUTTING - SIZE: 11 x 11 x 64 cm** 

Sailor

NAVY LIGHT CARDBOARD - LASER CUTTING - SIZE: 11 x 11 x 32 cm

209\_BBY

Kids.

Fairy.

214\_BBY