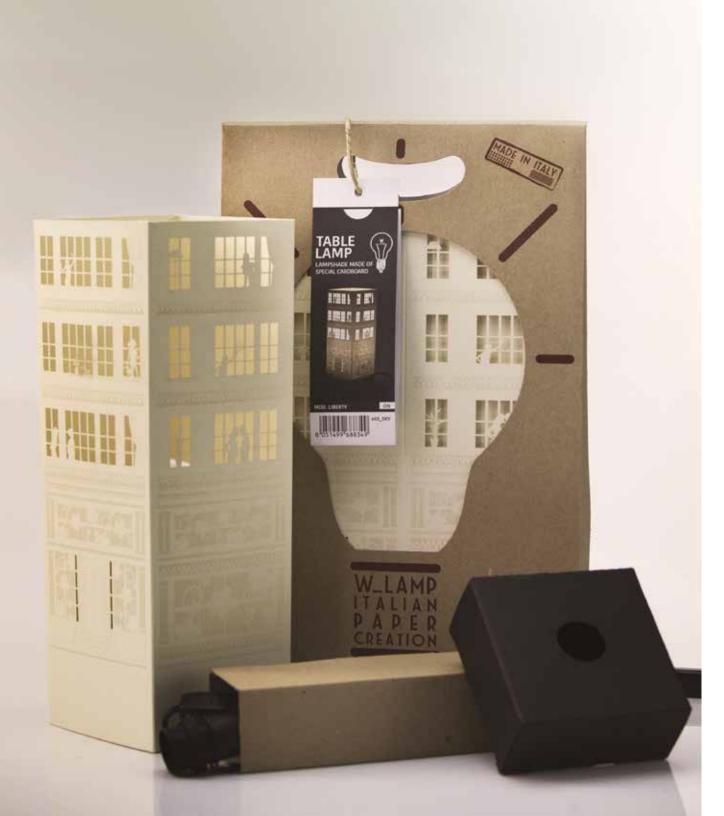

### with style.

The packaging structure is to carry thanks to its top handle.

Its shape has been specially designed to take a very little space, while its beauty is due the use of recycled paper and the care details.

Also the choice of the window on the front It has been specially designed with the aim of allowing to recognize immediately the subject that contains, subject that has been also printed on the label hung on the packing.

Each pack contains a base, a lamp shade, an electric cable and the instructions for the assembling.

Assemble a W-Lamp is very easy and it takes about 15 seconds.

The W-Lamp are a perfect gift idea for everyone.

## Liberty.

Between all the collections and the scenes that we have reproduced and drawings realized, the building is definitely one that has given us more satisfactions. Our designers wanted to put a piece of their lives.

You can see then the children, the dancing woman, the happy family and the pregnant woman, you can find a pc of you or a pc of your life among these images and identify with it.

The card chosen is in ivory color which is suitable for any type of ambient and forniture, windows, people, and decorations are made with the laser cutting technique.