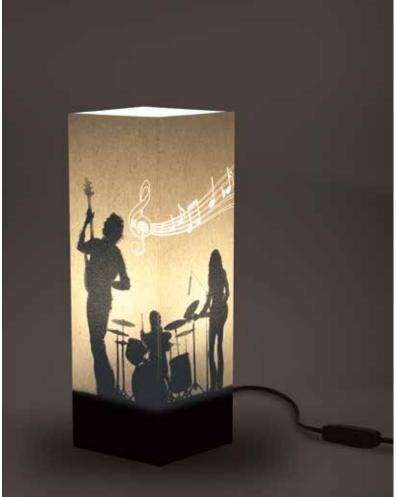

#### Band.

In our collection of shadows could not miss a reminder to the world of music. Small musical notes and a treble clef finely etched with small holes, almost imperceptible, are visible when the lamp is on. A band appears when the light goes on, and also the notes come to life, allowing us a glimpse the delicacy of the workmanship.

The card chosen is ivory, which is suitable o all types of environment, musical notes and scores are made with the laser cutting technology in order to allow the exit of the light.