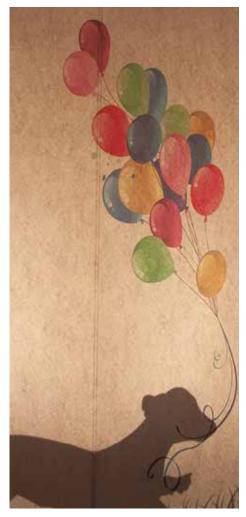

#### Cat.

We also thought to all the animal lovers, of course, and the cat, as well as the dog could not miss in our collection. A cat that comes down the stairs trying to catch a small butterfly, here is what we imagined.

A cat, which appears obviously, only in the moment in which you light up our lamp and that brings up an unexpected and funny scene.

The card chosen is ivory, which is suitable to all types of ambient, the butterfly is made with the laser cutting technology in order to allow the opening.

IVORY CARDBOARD - MAGIC PRINT - LASER CUTTING - SIZE: 11 x 11 x 32 cm