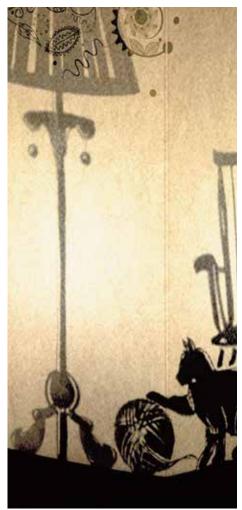

#### Cat.

We also thought to all the animal lovers, of course, and the cat, as well as the dog could not miss in our collection. A cat that comes down the stairs trying to catch a small butterfly, here is what we imagined.

A cat, which appears obviously, only in the moment in which you light up our lamp and that brings up an unexpected and funny scene.

The card chosen is ivory, which is suitable to all types of ambient, the butterfly is made with the laser cutting technology in order to allow the opening.

IVORY CARDBOARD - MAGIC PRINT - LASER CUTTING - SIZE: 11 x 11 x 32 cm