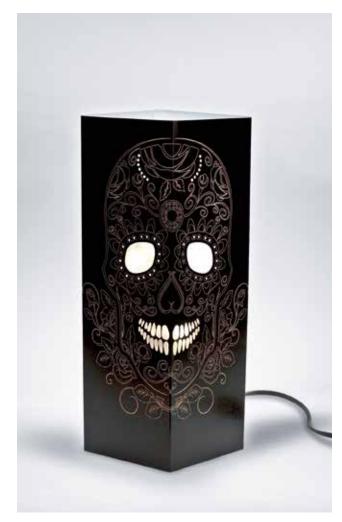

**NEW** 802\_IND

Martin.

**BLACK CARDBOARD - LASER CUTTING - SIZE: 11 x 11 x 32 cm** 

NEW 803\_HAV