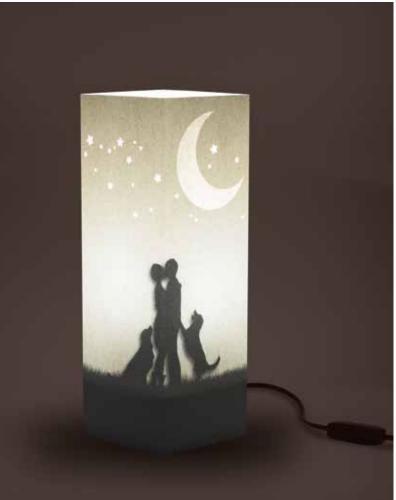

#### The family.

A romantic scene that will brighten your homes, that's the feeling that transmits this lamp.

When it is off you notice only the stars and the moon, when light is on it appears an unexpected world of love and happiness and even the same stars and the moon becomes active parts of the scenery.

The card chosen is ivory color, which is suitable for all types of rooms, stars and moon are made with laser cutting technique, instead the family with dogs is printed intern