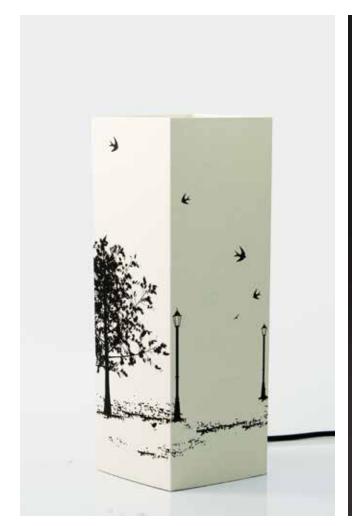

#### New York.

The icon city by definition, inspired by a very urban collection. To give your home an iternationa spirit and trendy, typical of those who love the atmosphere of large cities.

The cardboard used for this product line is white and pearled black, inside it's white.

It allows to emphasize the carvings and brighten the room in which it is placed.

The design of the city of New York has been achieved with laser cutting technique.

030\_STL

Flower.

675\_STO

Colors.

674\_STO