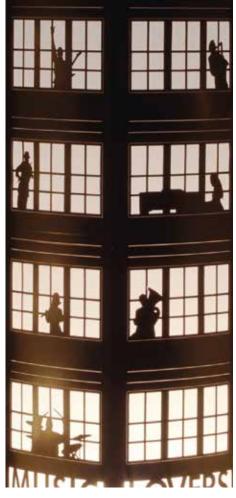

Music Lovers.

**BLACK CARDBOARD - LASER CUTTING - SIZE: 11 x 11 x 64 cm** 

Sailor

NAVY LIGHT CARDBOARD - LASER CUTTING - SIZE: 11 x 11 x 32 cm

209\_BBY

Kids.

Fairy.

214\_BBY