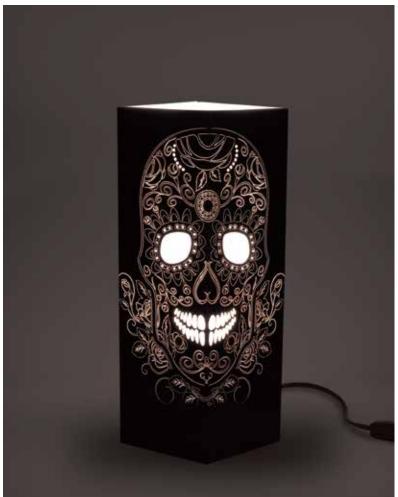

**NEW** 802\_IND

Martin.

**BLACK CARDBOARD - LASER CUTTING - SIZE: 11 x 11 x 32 cm** 

NEW 803\_HAV