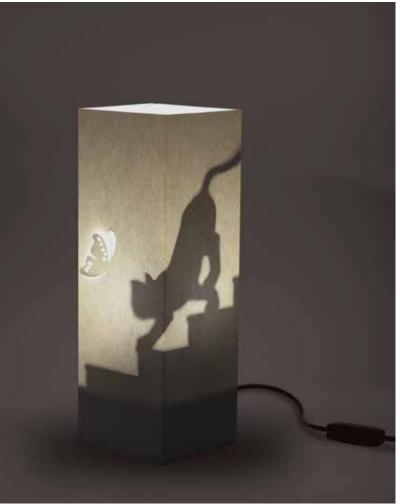

#### Cat.

We also thought to all the animal lovers, of course, and the cat, as well as the dog could not miss in our collection. A cat that comes down the stairs trying to catch a small butterfly, here is what we imagined.

A cat, which appears obviously, only in the moment in which you light up our lamp and that brings up an unexpected and funny scene.

The card chosen is ivory, which is suitable to all types of ambient, the butterfly is made with the laser cutting technology in order to allow the opening.

IVORY CARDBOARD - MAGIC PRINT - LASER CUTTING - SIZE: 11 x 11 x 32 cm