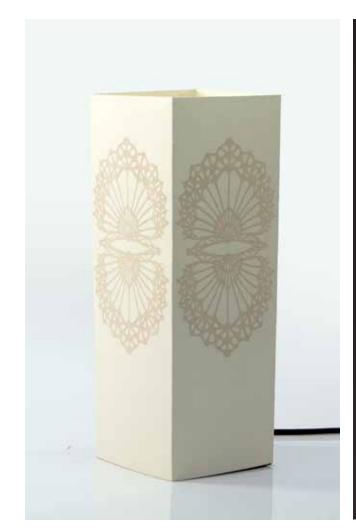

Colibrì.

IVORY CARDBOARD - PRINT - LASER CUTTING - SIZE: 11 x 11 x 32 cm

NEW 800\_COL

Magritte.

IVORY CARDBOARD - MAGIC PRINT - SIZE: 11 x 11 x 32 cm

**NEW** 801\_MIR

India.

IVORY CARDBOARD - PRINT - LASER CUTTING - SIZE: 11 x 11 x 32 cm

**NEW** 802\_IND

Martin.

**BLACK CARDBOARD - LASER CUTTING - SIZE: 11 x 11 x 32 cm** 

NEW 803\_HAV