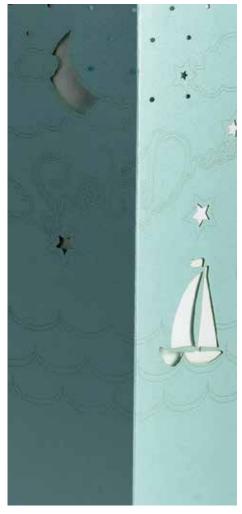

Music Lovers.

**BLACK CARDBOARD - LASER CUTTING - SIZE: 11 x 11 x 64 cm** 

Sailor

NAVY LIGHT CARDBOARD - LASER CUTTING - SIZE: 11 x 11 x 32 cm

209\_BBY

Kids.

Fairy.

214\_BBY