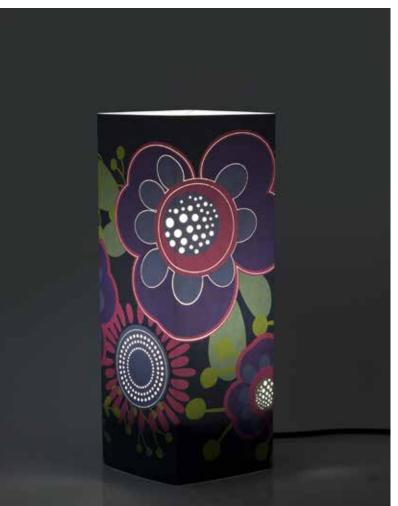

#### **Butterflies.**

Imagine bringing the warm glow of a perfect sunset in your home or office. This is the effect of this lamp.

When it's turned off, the outside of the lampshade is sharply decorated with outlines of butterfly wings, lighting the lamp, the glow from the inside shows the image of a silhouette of a field of tall grass and wildflowers, through which the bright butterflies seem to float.

The card chosen is ivory color, suitable to all types of environment, the fly of the butterflies is made by laser cutting and the wings can be lifted up as you like.