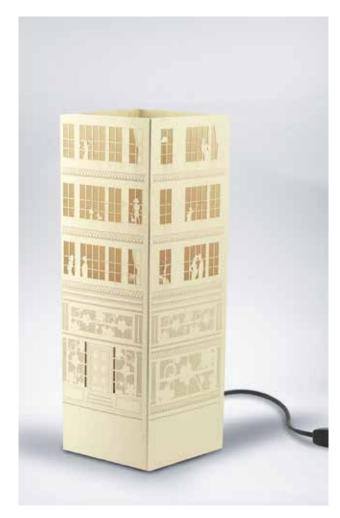

## Liberty.

Between all the collections and the scenes that we have reproduced and drawings realized, the building is definitely one that has given us more satisfactions. Our designers wanted to put a piece of their lives.

You can see then the children, the dancing woman, the happy family and the pregnant woman, you can find a pc of you or a pc of your life among these images and identify with it.

The card chosen is in ivory color which is suitable for any type of ambient and forniture, windows, people, and decorations are made with the laser cutting technique.