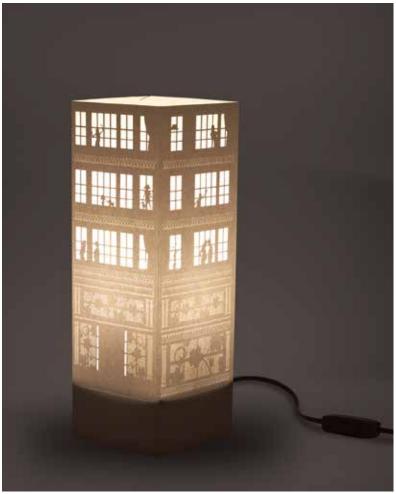

## Condo.

Between all the collections and the scenes that we have reproduced and drawings realized, the building is definitely one that has given us more satisfactions. Our designers wanted to put a piece of their lives. You can see then the children, the dancing woman, the happy family and the pregnant woman, you can find a pc of you or a pc of your life among these images and identify with it.

The card chosen is in ivory color which is suitable for any type of ambient and forniture, windows, people, and decorations are made with the laser cutting technique.

Sculptor.