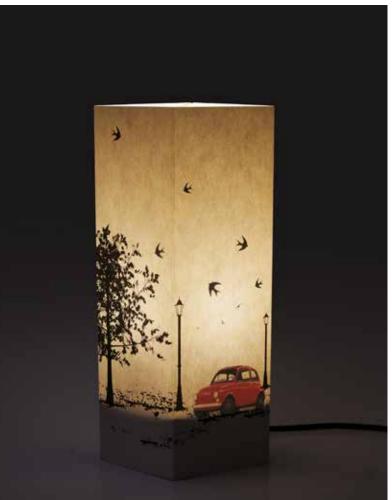

Colibrì.

IVORY CARDBOARD - PRINT - LASER CUTTING - SIZE: 11 x 11 x 32 cm

NEW 800\_COL

Magritte.

IVORY CARDBOARD - MAGIC PRINT - SIZE: 11 x 11 x 32 cm

**NEW** 801\_MIR

India.

IVORY CARDBOARD - PRINT - LASER CUTTING - SIZE: 11 x 11 x 32 cm