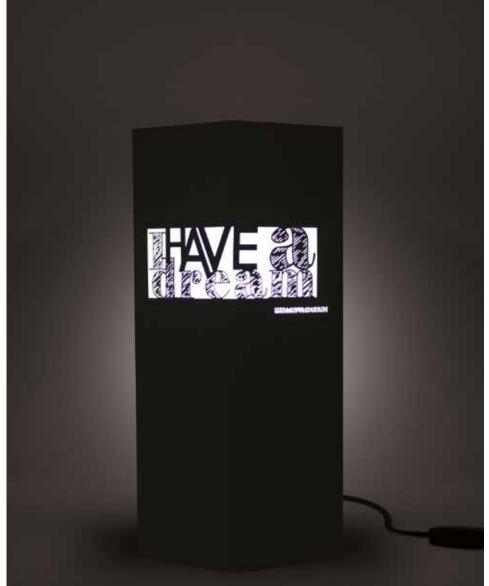

**NEW** 802\_IND

Martin.

**BLACK CARDBOARD - LASER CUTTING - SIZE: 11 x 11 x 32 cm** 

NEW 803\_HAV