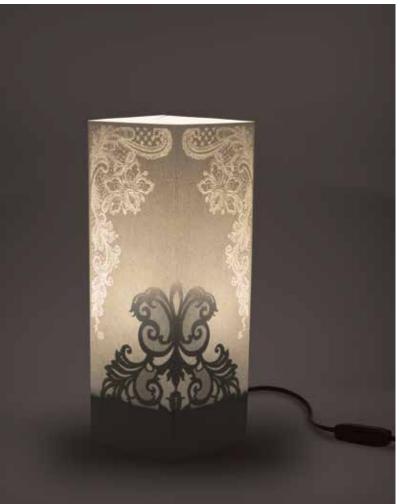

#### **Butterflies.**

Imagine bringing the warm glow of a perfect sunset in your home or office. This is the effect of this lamp.

When it's turned off, the outside of the lampshade is sharply decorated with outlines of butterfly wings, lighting the lamp, the glow from the inside shows the image of a silhouette of a field of tall grass and wildflowers, through which the bright butterflies seem to float.

The card chosen is ivory color, suitable to all types of environment, the fly of the butterflies is made by laser cutting and the wings can be lifted up as you like.