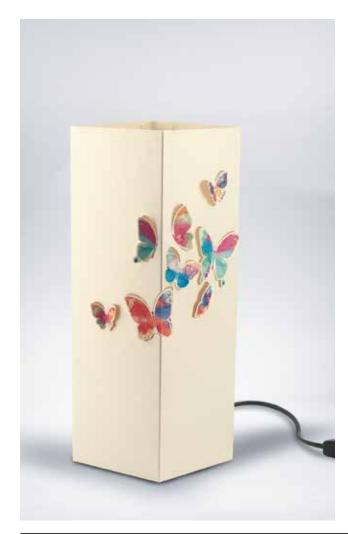

#### **Butterflies.**

Imagine bringing the warm glow of a perfect sunset in your home or office. This is the effect of this lamp.

When it's turned off, the outside of the lampshade is sharply decorated with outlines of butterfly wings, lighting the lamp, the glow from the inside shows the image of a silhouette of a field of tall grass and wildflowers, through which the bright butterflies seem to float.

The card chosen is ivory color, suitable to all types of environment, the fly of the butterflies is made by laser cutting and the wings can be lifted up as you like.