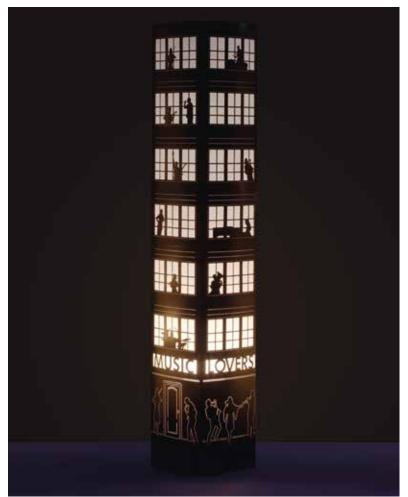

Music Lovers.

**BLACK CARDBOARD - LASER CUTTING - SIZE: 11 x 11 x 64 cm** 

Sailor

NAVY LIGHT CARDBOARD - LASER CUTTING - SIZE: 11 x 11 x 32 cm

209\_BBY

Kids.

Fairy.

214\_BBY