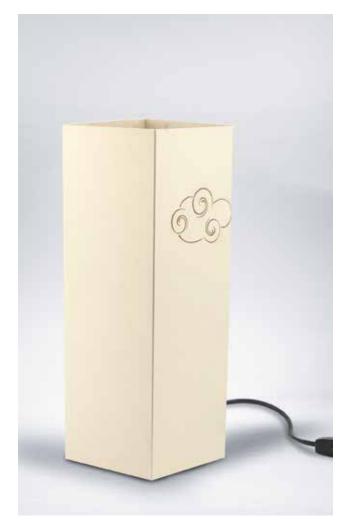

#### Cage.

A cute small cloud laser cut, this is what you can see once the lamp "Cage" is off. But once it is turned on, the inside light, shows an unexpected scene in a small cage, may be forgotten open by two little birds that just run away.

A little poem told with pictures.

The paper chosen is ivory paper, which is suitable forall types of ambient, the cloud made with the laser cutting technology allow the exit of the light. The tree, the cage and the birds are printed.