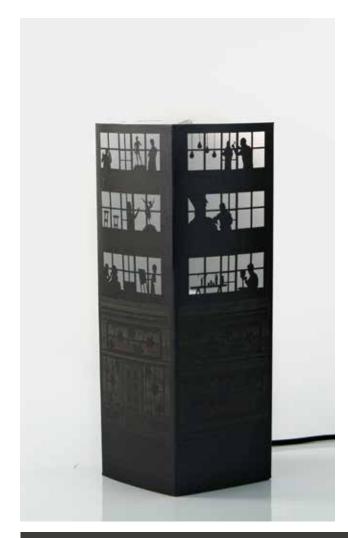

## Condo.

Between all the collections and the scenes that we have reproduced and drawings realized, the building is definitely one that has given us more satisfactions. Our designers wanted to put a piece of their lives. You can see then the children, the dancing woman, the happy family and the pregnant woman, you can find a pc of you or a pc of your life among these images and identify with it.

The card chosen is in ivory color which is suitable for any type of ambient and forniture, windows, people, and decorations are made with the laser cutting technique.

Sculptor.