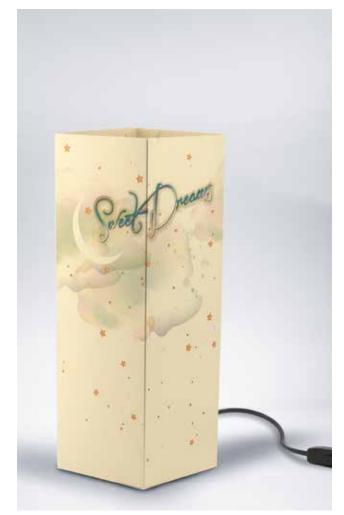

Each pack contains a base, a lamp shade, an electric cable and the instructions for the assembling.

Assemble a W-Lamp is very easy and it takes about 15 seconds.

The W-Lamp are a perfect gift idea for everyone.

## Assembly. All in 15 seconds

Easy to assemble, they are composed of three simple elements, a base of cardboard, an electric cord and a cardboard shade that needs to be inserted on the base.

They have an absolutely unique style.