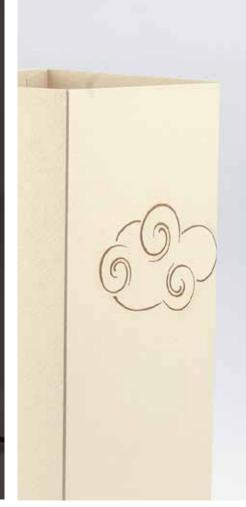

#### Cage.

A cute small cloud laser cut, this is what you can see once the lamp "Cage" is off. But once it is turned on, the inside light, shows an unexpected scene in a small cage, may be forgotten open by two little birds that just run away.

A little poem told with pictures.

The paper chosen is ivory paper, which is suitable forall types of ambient, the cloud made with the laser cutting technology allow the exit of the light. The tree, the cage and the birds are printed.