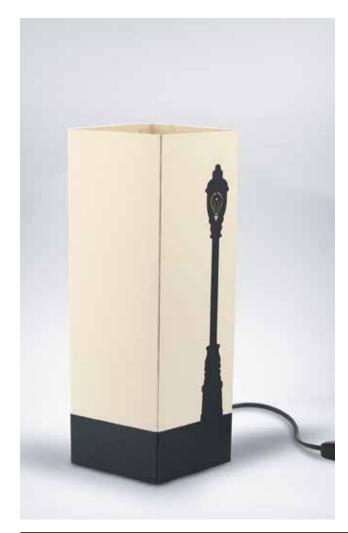

## Assembly. All in 15 seconds

Easy to assemble, they are composed of three simple elements, a base of cardboard, an electric cord and a cardboard shade that needs to be inserted on the base.

They have an absolutely unique style.

#### **CONTENT:**

LAMPSHADE CARDBOARD 11X11X32 / 64

CABLE WITH PLUG AND SWITCH 110 / 220V

LAMPHOLDER BASE

ASSEMBLY INSTRUCTIONS

**BULB NOT INCLUDED.** 