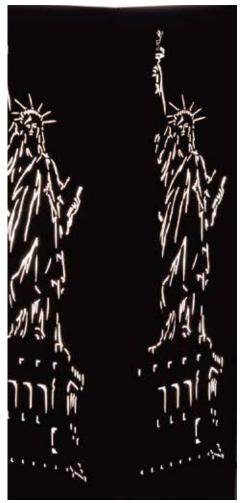

Steve Jobs.

Pablo Picasso.

323\_PIC

JFK moon.

193\_JFK

Statue of liberty.

032\_SKY

#### New York.

The icon city by definition, inspired by a very urban collection. To give your home an iternationa spirit and trendy, typical of those who love the atmosphere of large cities.

The cardboard used for this product line is white and pearled black, inside it's white.

It allows to emphasize the carvings and brighten the room in which it is placed.

The design of the city of New York has been achieved with laser cutting technique.

030\_STL

Flower.

675\_STO

Colors.

674\_STO