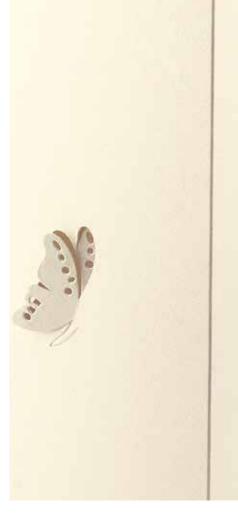

#### **Butterflies.**

Imagine bringing the warm glow of a perfect sunset in your home or office. This is the effect of this lamp.

When it's turned off, the outside of the lampshade is sharply decorated with outlines of butterfly wings, lighting the lamp, the glow from the inside shows the image of a silhouette of a field of tall grass and wildflowers, through which the bright butterflies seem to float.

The card chosen is ivory color, suitable to all types of environment, the fly of the butterflies is made by laser cutting and the wings can be lifted up as you like.