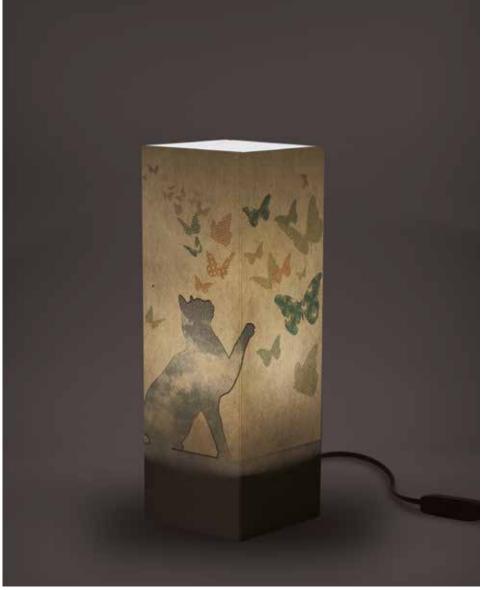

#### Checia.

With this lamp we have set ourselves the aim to bring a little 'color and spring in the homes of our admirers. The multicolored butterflies have wings that can be opened as you wish, in this way you'll allow the light to come out in a more or less. The woman's hand appears only once it is turned on.

The card chosen is ivory, which is well suited to all types of ambient, the butterflies are made with the laser cutting technology in order to allow the opening.