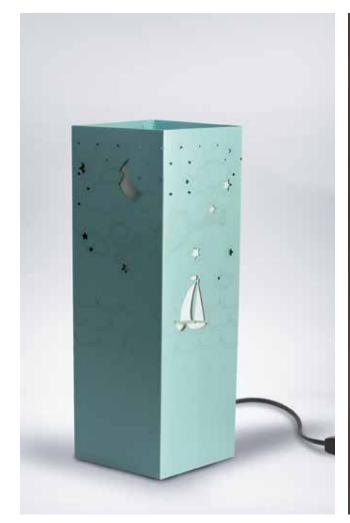

Each pack contains a base, a lamp shade, an electric cable and the instructions for the assembling.

Assemble a W-Lamp is very easy and it takes about 15 seconds.

The W-Lamp are a perfect gift idea for everyone.

## Assembly. All in 15 seconds

Easy to assemble, they are composed of three simple elements, a base of cardboard, an electric cord and a cardboard shade that needs to be inserted on the base.

They have an absolutely unique style.

#### **CONTENT:**

LAMPSHADE CARDBOARD 11X11X32 / 64

CABLE WITH PLUG AND SWITCH 110 / 220V

LAMPHOLDER BASE

ASSEMBLY INSTRUCTIONS

**BULB NOT INCLUDED.** 