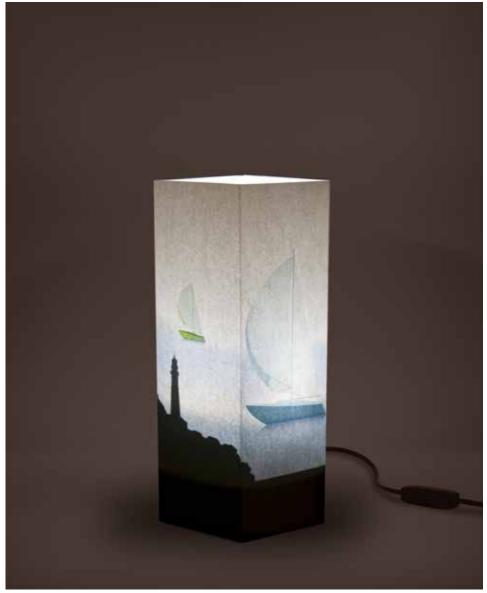

Colibrì.

IVORY CARDBOARD - PRINT - LASER CUTTING - SIZE: 11 x 11 x 32 cm

NEW 800\_COL

Magritte.

IVORY CARDBOARD - MAGIC PRINT - SIZE: 11 x 11 x 32 cm

**NEW** 801\_MIR

India.

IVORY CARDBOARD - PRINT - LASER CUTTING - SIZE: 11 x 11 x 32 cm