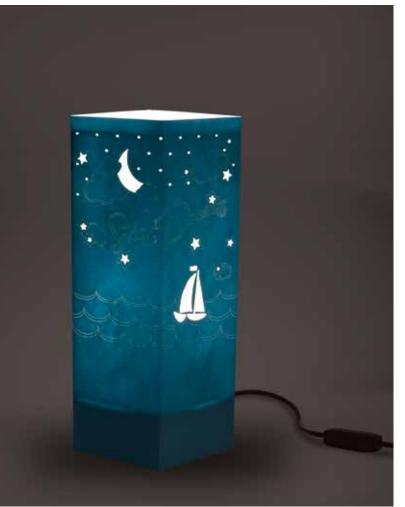

Each pack contains a base, a lamp shade, an electric cable and the instructions for the assembling.

Assemble a W-Lamp is very easy and it takes about 15 seconds.

The W-Lamp are a perfect gift idea for everyone.

## Assembly. All in 15 seconds

Easy to assemble, they are composed of three simple elements, a base of cardboard, an electric cord and a cardboard shade that needs to be inserted on the base.

They have an absolutely unique style.

#### **CONTENT:**

LAMPSHADE CARDBOARD 11X11X32 / 64

CABLE WITH PLUG AND SWITCH 110 / 220V

LAMPHOLDER BASE

ASSEMBLY INSTRUCTIONS

**BULB NOT INCLUDED.** 