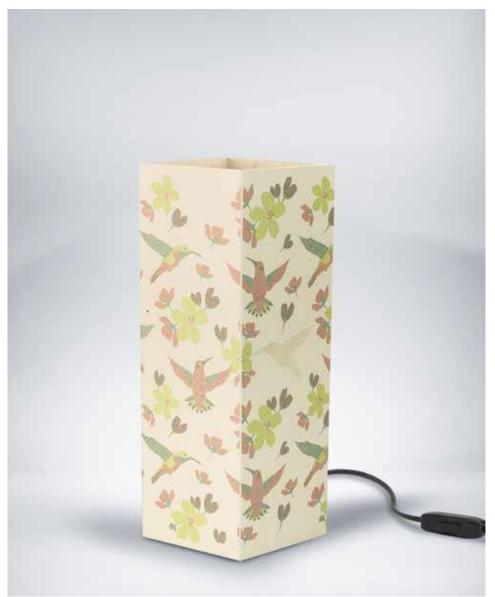

Colibrì.

IVORY CARDBOARD - PRINT - LASER CUTTING - SIZE: 11 x 11 x 32 cm

NEW 800\_COL

Magritte.

IVORY CARDBOARD - MAGIC PRINT - SIZE: 11 x 11 x 32 cm

**NEW** 801\_MIR

India.

IVORY CARDBOARD - PRINT - LASER CUTTING - SIZE: 11 x 11 x 32 cm