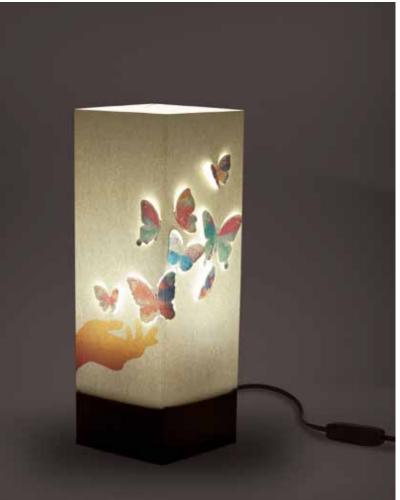

#### **Butterflies.**

Imagine bringing the warm glow of a perfect sunset in your home or office. This is the effect of this lamp.

When it's turned off, the outside of the lampshade is sharply decorated with outlines of butterfly wings, lighting the lamp, the glow from the inside shows the image of a silhouette of a field of tall grass and wildflowers, through which the bright butterflies seem to float.

The card chosen is ivory color, suitable to all types of environment, the fly of the butterflies is made by laser cutting and the wings can be lifted up as you like.

#### Checia.

With this lamp we have set ourselves the aim to bring a little 'color and spring in the homes of our admirers. The multicolored butterflies have wings that can be opened as you wish, in this way you'll allow the light to come out in a more or less. The woman's hand appears only once it is turned on.

The card chosen is ivory, which is well suited to all types of ambient, the butterflies are made with the laser cutting technology in order to allow the opening.