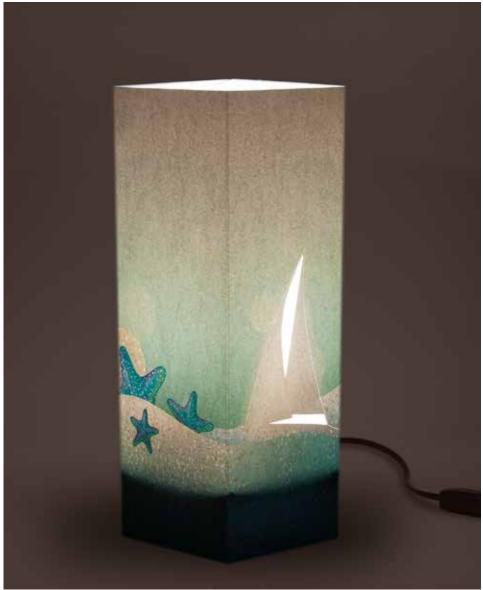

Music Lovers.

**BLACK CARDBOARD - LASER CUTTING - SIZE: 11 x 11 x 64 cm** 

Sailor

NAVY LIGHT CARDBOARD - LASER CUTTING - SIZE: 11 x 11 x 32 cm

209\_BBY

Kids.

Fairy.

214\_BBY