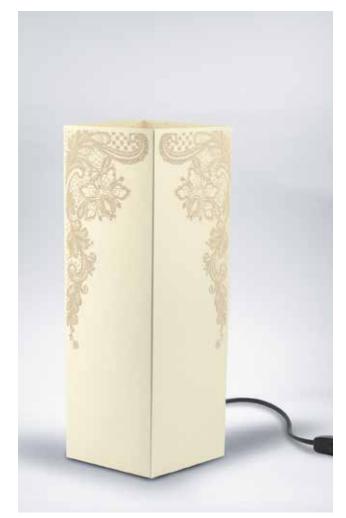

DEPTH 5,6 CM
WEIGHT 300 G

#### **30 PCS OUTER BOX SIZE:**

HEIGHT 40 CM WIDTH 60 CM DEPTH 40 CM WEIGHT 9,5 KG

#### **PALLET SIZE:**

12 BOX 9,5X12 KG

TOTAL WEIGHT ABOUT 114 KG

#### TECHNICAL INFORMATION

**CAUTION U.S.A.:** 

RISK OF FIRE: MAX 15 WATT FLUORESCENT BULB.

MAX 11 WATT INCANDESCENCE BULB. VOLTAGE/
FREQUENCY 120 V / 60 HZ - MAX WATTAGE 11 W OR

15 W - BULB TYPE SBCFL OR B.





Colibrì.

IVORY CARDBOARD - PRINT - LASER CUTTING - SIZE: 11 x 11 x 32 cm

NEW 800\_COL





Magritte.

IVORY CARDBOARD - MAGIC PRINT - SIZE: 11 x 11 x 32 cm

**NEW** 801\_MIR





India.

IVORY CARDBOARD - PRINT - LASER CUTTING - SIZE: 11 x 11 x 32 cm

**NEW** 802\_IND





Martin.

**BLACK CARDBOARD - LASER CUTTING - SIZE: 11 x 11 x 32 cm** 

NEW 803\_HAV







# Vintage.









# Paw ball.









### Lucrezia Francesca.









## Regina Vittoria.



607\_PIZ







#### **Butterflies.**

Imagine bringing the warm glow of a perfect sunset in your home or office. This is the effect of this lamp.

When it's turned off, the outside of the lampshade is sharply decorated with outlines of butterfly wings, lighting the lamp, the glow from the inside shows the image of a silhouette of a field of tall grass and wildflowers, through which the bright butterflies seem to float.

The card chosen is ivory color, suitable to all types of environment, the fly of the butterflies is made by laser cutting and the wings can be lifted up as you like.









#### Band.

In our collection of shadows could not miss a reminder to the world of music. Small musical notes and a treble clef finely etc