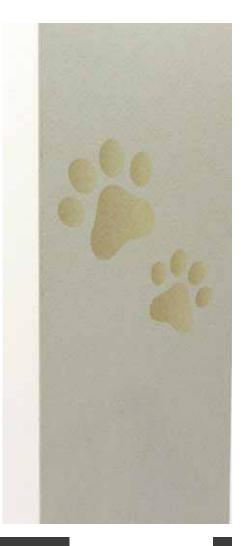

38 CM
WIDTH 24 CM
DEPTH 5,6 CM
WEIGHT 300 G

#### **30 PCS OUTER BOX SIZE:**

HEIGHT 40 CM WIDTH 60 CM DEPTH 40 CM WEIGHT 9,5 KG

#### **PALLET SIZE:**

12 BOX 9,5X12 KG

TOTAL WEIGHT ABOUT 114 KG

#### TECHNICAL INFORMATION

**CAUTION U.S.A.:** 

RISK OF FIRE: MAX 15 WATT FLUORESCENT BULB.

MAX 11 WATT INCANDESCENCE BULB. VOLTAGE/
FREQUENCY 120 V / 60 HZ - MAX WATTAGE 11 W OR

15 W - BULB TYPE SBCFL OR B.





Colibrì.

IVORY CARDBOARD - PRINT - LASER CUTTING - SIZE: 11 x 11 x 32 cm

NEW 800\_COL





Magritte.

IVORY CARDBOARD - MAGIC PRINT - SIZE: 11 x 11 x 32 cm

**NEW** 801\_MIR





India.

IVORY CARDBOARD - PRINT - LASER CUTTING - SIZE: 11 x 11 x 32 cm

**NEW** 802\_IND





Martin.

**BLACK CARDBOARD - LASER CUTTING - SIZE: 11 x 11 x 32 cm** 

NEW 803\_HAV







# Vintage.









# Paw ball.









### Lucrezia Francesca.









## Regina Vittoria.



607\_PIZ







#### **Butterflies.**

Imagine bringing the warm glow of a perfect sunset in your home or office. This is the effect of this lamp.

When it's turned off, the outside of the lampshade is sharply decorated with outlines of butterfly wings, lighting the lamp, the glow from the inside shows the image of a silhouette of a field of tall grass and wildflowers, through which the bright butterflies seem to float.

The card chosen is ivory color, suitable to all types of environment, the fly of the butterflies is made by laser cutting and the wings can be lifted up as you like.









#### Band.

In our collection of shadows could not miss a reminder to the world of music. Small musical notes and a trebl