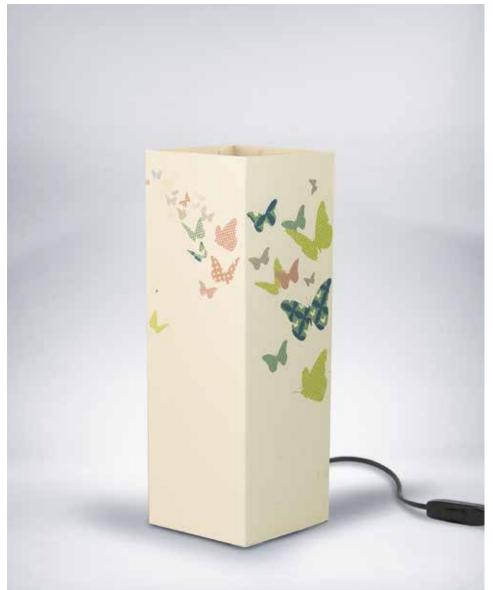

#### **Butterflies.**

Imagine bringing the warm glow of a perfect sunset in your home or office. This is the effect of this lamp.

When it's turned off, the outside of the lampshade is sharply decorated with outlines of butterfly wings, lighting the lamp, the glow from the inside shows the image of a silhouette of a field of tall grass and wildflowers, through which the bright butterflies seem to float.

The card chosen is ivory color, suitable to all types of environment, the fly of the butterflies is made by laser cutting and the wings can be lifted up as you like.