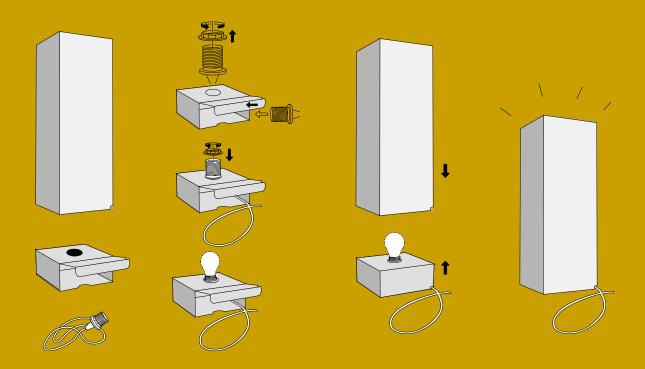

Each pack contains a base, a lamp shade, an electric cable and the instructions for the assembling.

Assemble a W-Lamp is very easy and it takes about 15 seconds.

The W-Lamp are a perfect gift idea for everyone.

## Assembly. All in 15 seconds

Easy to assemble, they are composed of three simple elements, a base of cardboard, an electric cord and a cardboard shade that needs to be inserted on the base.

They have an absolutely unique style.

#### **CONTENT:**

LAMPSHADE CARDBOARD 11X11X32 / 64

CABLE WITH PLUG AND SWITCH 110 / 220V

LAMPHOLDER BASE

ASSEMBLY INSTRUCTIONS

**BULB NOT INCLUDED.** 