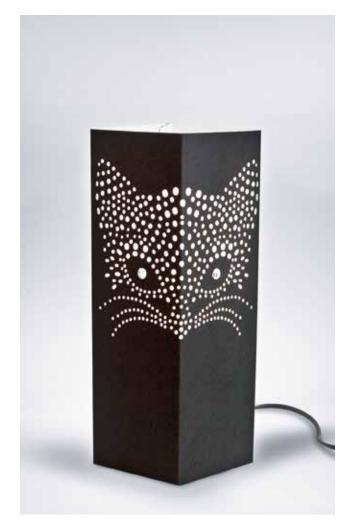

#### Cat.

We also thought to all the animal lovers, of course, and the cat, as well as the dog could not miss in our collection. A cat that comes down the stairs trying to catch a small butterfly, here is what we imagined.

A cat, which appears obviously, only in the moment in which you light up our lamp and that brings up an unexpected and funny scene.

The card chosen is ivory, which is suitable to all types of ambient, the butterfly is made with the laser cutting technology in order to allow the opening.

IVORY CARDBOARD - MAGIC PRINT - LASER CUTTING - SIZE: 11 x 11 x 32 cm