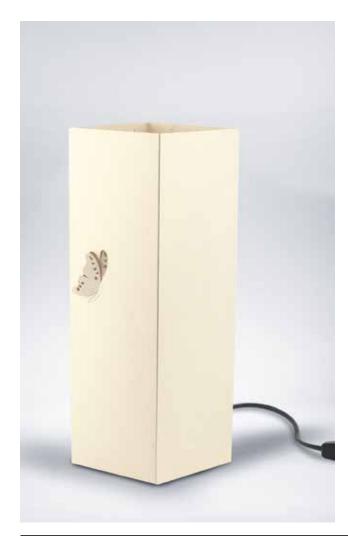

#### **Butterflies.**

Imagine bringing the warm glow of a perfect sunset in your home or office. This is the effect of this lamp.

When it's turned off, the outside of the lampshade is sharply decorated with outlines of butterfly wings, lighting the lamp, the glow from the inside shows the image of a silhouette of a field of tall grass and wildflowers, through which the bright butterflies seem to float.

The card chosen is ivory color, suitable to all types of environment, the fly of the butterflies is made by laser cutting and the wings can be lifted up as you like.