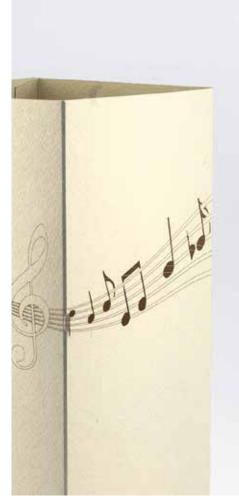

#### Band.

In our collection of shadows could not miss a reminder to the world of music. Small musical notes and a treble clef finely etched with small holes, almost imperceptible, are visible when the lamp is on. A band appears when the light goes on, and also the notes come to life, allowing us a glimpse the delicacy of the workmanship.

The card chosen is ivory, which is suitable o all types of environment, musical notes and scores are made with the laser cutting technology in order to allow the exit of the light.