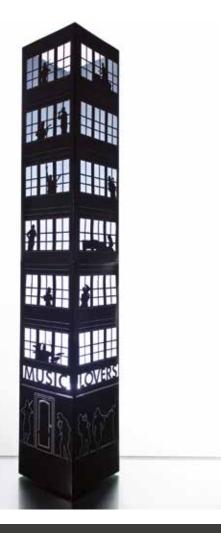

Music Lovers.

**BLACK CARDBOARD - LASER CUTTING - SIZE: 11 x 11 x 64 cm** 

Sailor

NAVY LIGHT CARDBOARD - LASER CUTTING - SIZE: 11 x 11 x 32 cm

209\_BBY

Kids.

Fairy.

214\_BBY