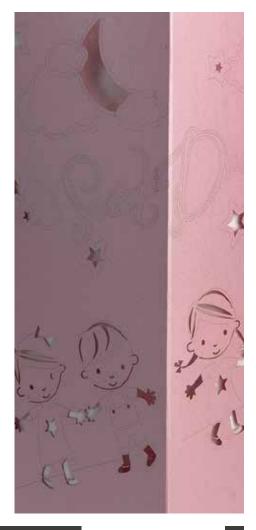

#### The family.

A romantic scene that will brighten your homes, that's the feeling that transmits this lamp.

When it is off you notice only the stars and the moon, when light is on it appears an unexpected world of love and happiness and even the same stars and the moon becomes active parts of the scenery.

The card chosen is ivory color, which is suitable for all types of rooms, stars and moon are made with laser cutting technique, instead the family with dogs is printed intern