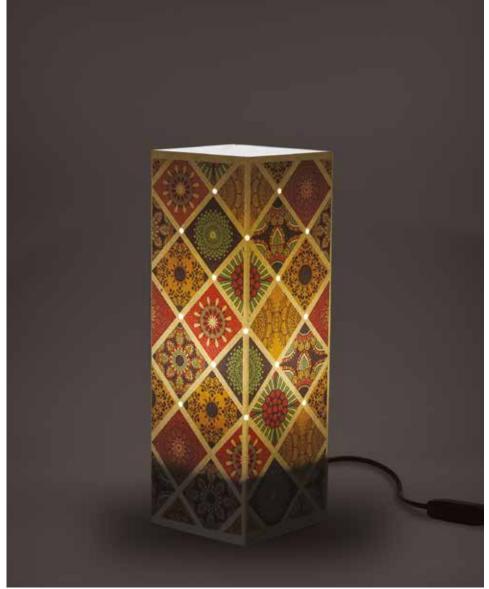

The gamble paid off and the rest is history. 80 different subjects, divided into categories. W-lamp paid a high attention to the lamp shade details. The packing is made of recycled cardboard and the selection of the paper for the lights is done in a rigorous manner and in close cooperation with leading Italian most important paper manufactures.

Colibrì.

IVORY CARDBOARD - PRINT - LASER CUTTING - SIZE: 11 x 11 x 32 cm

NEW 800\_COL

Magritte.

IVORY CARDBOARD - MAGIC PRINT - SIZE: 11 x 11 x 32 cm

**NEW** 801\_MIR

India.

IVORY CARDBOARD - PRINT - LASER CUTTING - SIZE: 11 x 11 x 32 cm