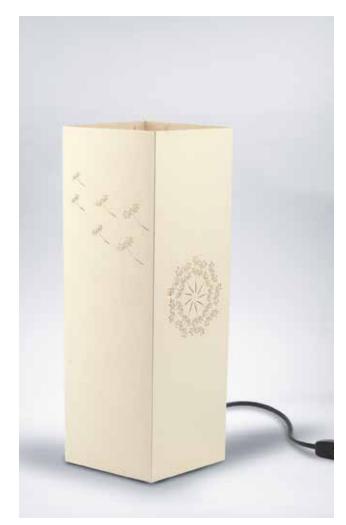

So here is the first prototype made of three elements: a cardboard base containing the electrical cable, the bottle of wine with its box and a paper box that can be used as lamp shade which becomes a vehicle of communication and design for the bottle of wine.

Each pack contains a base, a lamp shade, an electric cable and the instructions for the assembling.

Assemble a W-Lamp is very easy and it takes about 15 seconds.

The W-Lamp are a perfect gift idea for everyone.

## Assembly. All in 15 seconds

Easy to assemble, they are composed of three simple elements, a base of cardboard, an electric cord and a cardboard shade that needs to be inserted on the base.

They have an absolutely unique style.