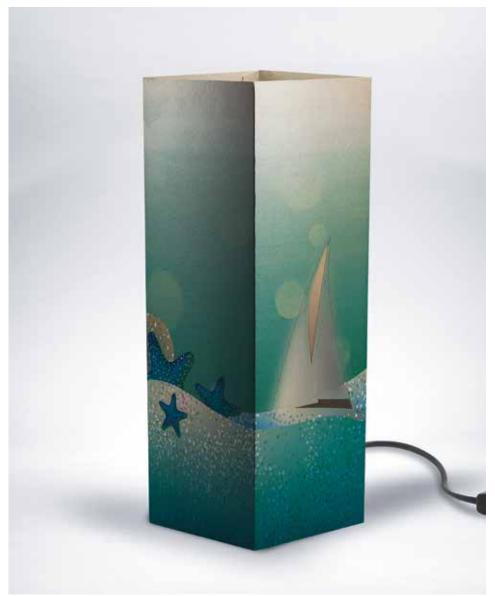

d world of love and happiness and even the same stars and the moon becomes active parts of the scenery.

The card chosen is ivory color, which is suitable for all types of rooms, stars and moon are made with laser cutting technique, instead the family with dogs is printed intern









#### Cage.

A cute small cloud laser cut, this is what you can see once the lamp "Cage" is off. But once it is turned on, the inside light, shows an unexpected scene in a small cage, may be forgotten open by two little birds that just run away.

A little poem told with pictures.

The paper chosen is ivory paper, which is suitable forall types of ambient, the cloud made with the laser cutting technology allow the exit of the light. The tree, the cage and the birds are printed.







Portland.



318\_MAR





Sea.



316\_MAR







Dog.









Cat and chair.









Cat and chair.







YOUR TIME IS LIMITED SO DON'T WASTE IN WI SOMEONE ISES HE JONE BEIRAPPED BY DOGMA PEOPLE'S THINKING. DONAL HENOISEON OPINIONS DROWN OUT OWN INNER VOICE. AND MOST IMPORIAN AVEING DAY OF THE VAL HEART AND INTUINOR HHEY SOMEHOW AIRFADY K WHAT YOU RULY WANTON STAY : UNCRY STAY :0001

Steve Jobs.









Pablo Picasso.



323\_PIC







JFK moon.



193\_JFK







Statue of liberty.



032\_SKY







#### New York.

The icon city by definition, inspired by a very urban collection. To give your home an iternationa spirit and trendy, typical of those who love the atmosphere of large cities.

The cardboard used for this product line is white and pearled black, inside it's white.

It allows to emphasize the