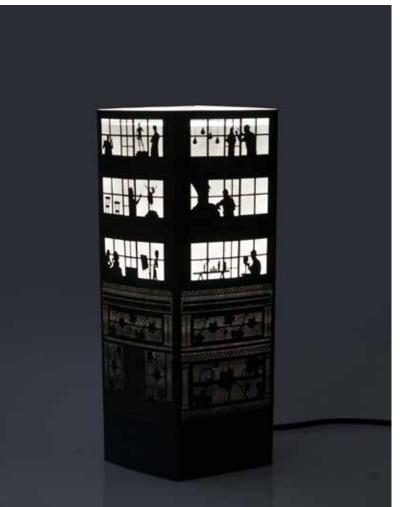

## Condo.

Between all the collections and the scenes that we have reproduced and drawings realized, the building is definitely one that has given us more satisfactions. Our designers wanted to put a piece of their lives. You can see then the children, the dancing woman, the happy family and the pregnant woman, you can find a pc of you or a pc of your life among these images and identify with it.

The card chosen is in ivory color which is suitable for any type of ambient and forniture, windows, people, and decorations are made with the laser cutting technique.

Sculptor.