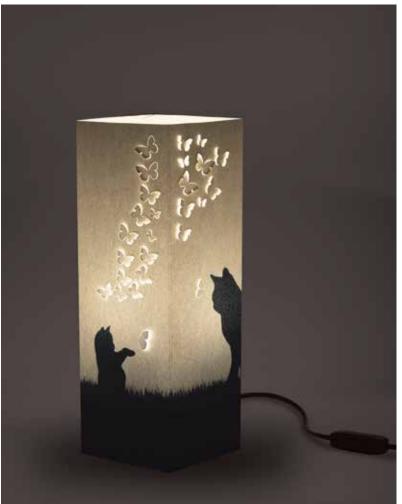

#### Cat.

We also thought to all the animal lovers, of course, and the cat, as well as the dog could not miss in our collection. A cat that comes down the stairs trying to catch a small butterfly, here is what we imagined.

A cat, which appears obviously, only in the moment in which you light up our lamp and that brings up an unexpected and funny scene.

The card chosen is ivory, which is suitable to all types of ambient, the butterfly is made with the laser cutting technology in order to allow the opening.

IVORY CARDBOARD - MAGIC PRINT - LASER CUTTING - SIZE: 11 x 11 x 32 cm