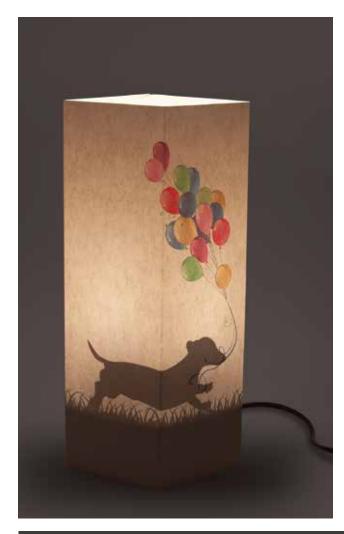

e moon becomes active parts of the scenery.

The card chosen is ivory color, which is suitable for all types of rooms, stars and moon are made with laser cutting technique, instead the family with dogs is printed intern









#### Cage.

A cute small cloud laser cut, this is what you can see once the lamp "Cage" is off. But once it is turned on, the inside light, shows an unexpected scene in a small cage, may be forgotten open by two little birds that just run away.

A little poem told with pictures.

The paper chosen is ivory paper, which is suitable forall types of ambient, the cloud made with the laser cutting technology allow the exit of the light. The tree, the cage and the birds are printed.







Portland.



318\_MAR





Sea.



316\_MAR







Dog.









Cat and chair.









Cat and chair.







YOUR TIME IS LIMITED SO DON'T WASTE IN WI SOMEONE ISES HE JONE BEIRAPPED BY DOGMA PEOPLE'S THINKING. DONAL HENOISEON OPINIONS DROWN OUT OWN INNER VOICE. AND MOST IMPORIAN AVEING DAY OF THE VAL HEART AND INTUINOR HHEY SOMEHOW AIRFADY K WHAT YOU RULY WANTON STAY : UNCRY STAY :0001

Steve Jobs.









Pablo Picasso.



323\_PIC







JFK moon.



193\_JFK







Statue of liberty.



032\_SKY







#### New York.

The icon city by definition, inspired by a very urban collection. To give your home an iternationa spirit and trendy, typical of those who love the atmosphere of large cities.

The cardboard used for this product line is white and pearled black, inside it's white.

It allows to emphasize the carvings and brighten the room in which it is placed.

The d