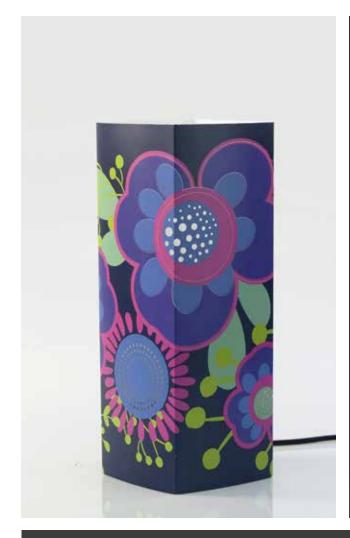

## Assembly. All in 15 seconds

Easy to assemble, they are composed of three simple elements, a base of cardboard, an electric cord and a cardboard shade that needs to be inserted on the base.

They have an absolutely unique style.

#### **CONTENT:**

LAMPSHADE CARDBOARD 11X11X32 / 64

CABLE WITH PLUG AND SWITCH 110 / 220V

LAMPHOLDER BASE

ASSEMBLY INSTRUCTIONS

**BULB NOT INCLUDED.** 