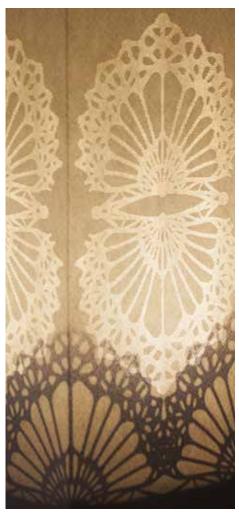

So here is the first prototype made of three elements: a cardboard base containing the electrical cable, the bottle of wine with its box and a paper box that can be used as lamp shade which becomes a vehicle of communication and design for the bottle of wine.

Each pack contains a base, a lamp shade, an electric cable and the instructions for the assembling.

Assemble a W-Lamp is very easy and it takes about 15 seconds.

The W-Lamp are a perfect gift idea for everyone.

## Assembly. All in 15 seconds

Easy to assemble, they are composed of three simple elements, a base of cardboard, an electric cord and a cardboard shade that needs to be inserted on the base.

They have an absolutely unique style.