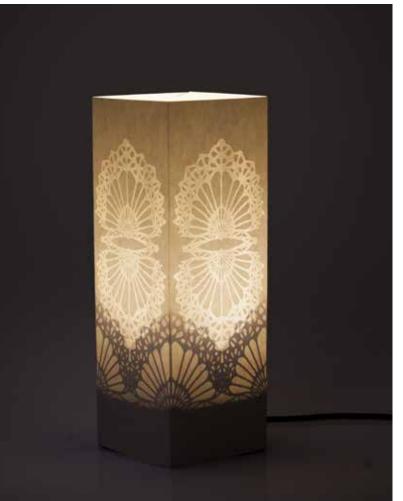

So here is the first prototype made of three elements: a cardboard base containing the electrical cable, the bottle of wine with its box and a paper box that can be used as lamp shade which becomes a vehicle of communication and design for the bottle of wine.

Each pack contains a base, a lamp shade, an electric cable and the instructions for the assembling.

Assemble a W-Lamp is very easy and it takes about 15 seconds.

The W-Lamp are a perfect gift idea for everyone.

## Assembly. All in 15 seconds

Easy to assemble, they are composed of three simple elements, a base of cardboard, an electric cord and a cardboard shade that needs to be inserted on the base.

They have an absolutely unique style.