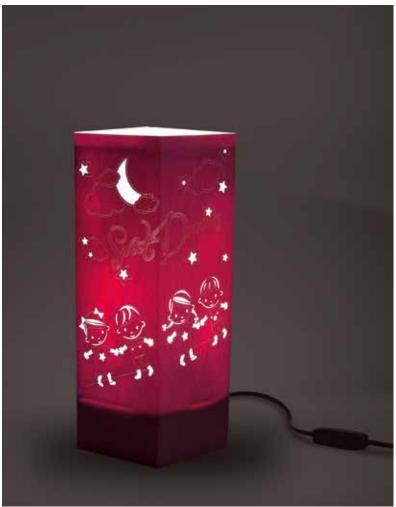

#### The family.

A romantic scene that will brighten your homes, that's the feeling that transmits this lamp.

When it is off you notice only the stars and the moon, when light is on it appears an unexpected world of love and happiness and even the same stars and the moon becomes active parts of the scenery.

The card chosen is ivory color, which is suitable for all types of rooms, stars and moon are made with laser cutting technique, instead the family with dogs is printed intern