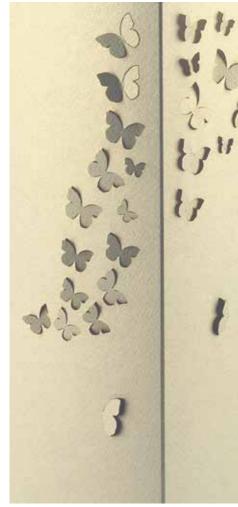

#### **Butterflies.**

Imagine bringing the warm glow of a perfect sunset in your home or office. This is the effect of this lamp.

When it's turned off, the outside of the lampshade is sharply decorated with outlines of butterfly wings, lighting the lamp, the glow from the inside shows the image of a silhouette of a field of tall grass and wildflowers, through which the bright butterflies seem to float.

The card chosen is ivory color, suitable to all types of environment, the fly of the butterflies is made by laser cutting and the wings can be lifted up as you like.