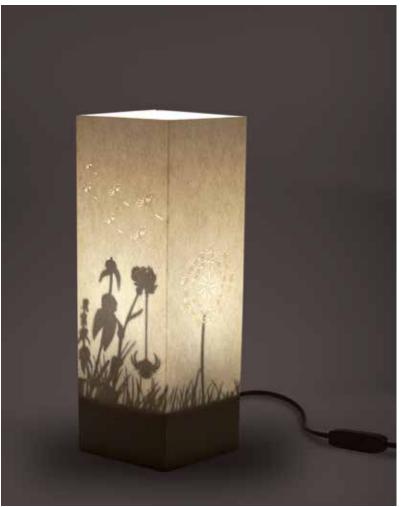

#### Dandelion.

Imagine to bring the warmlight of a flowers field in your home or office.

This is the effect of this lamp. When it's turned off, the outside of the lampshade is shrply decorated with a flower head and with its seeds that fly in the air. Lighting the lamp, the glow of the light shows from the inside the image of a flowers grass field, through which the flower seems floating. Particular attention has been dedicated to the field. In fact, looking carefully, you will notice besides the plant even a small spider that is weaving its web. The card chosen is ivory color, which is well suitable for all types of rooms, the main flower head has been engraved with laser cutting technology.

IVORY CARDBOARD - MAGIC PRINT - LASER CUTTING - SIZE: 11 x 11 x 32 cm