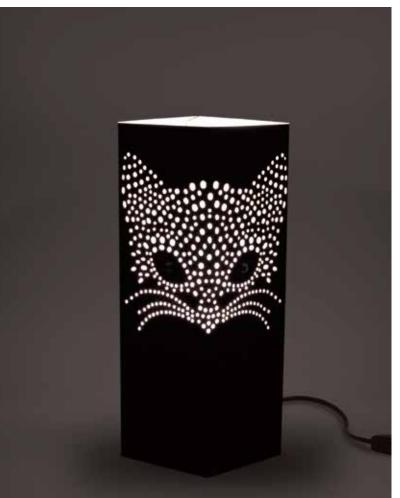

#### Cat.

We also thought to all the animal lovers, of course, and the cat, as well as the dog could not miss in our collection. A cat that comes down the stairs trying to catch a small butterfly, here is what we imagined.

A cat, which appears obviously, only in the moment in which you light up our lamp and that brings up an unexpected and funny scene.

The card chosen is ivory, which is suitable to all types of ambient, the butterfly is made with the laser cutting technology in order to allow the opening.

IVORY CARDBOARD - MAGIC PRINT - LASER CUTTING - SIZE: 11 x 11 x 32 cm