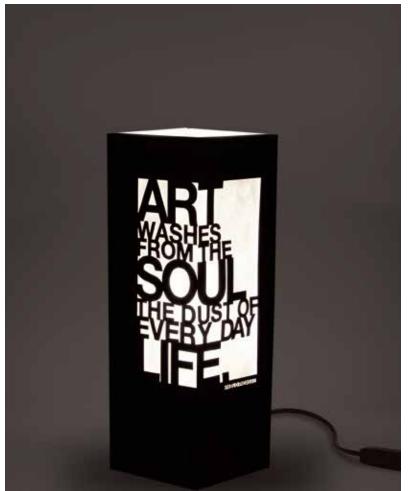

Each pack contains a base, a lamp shade, an electric cable and the instructions for the assembling.

Assemble a W-Lamp is very easy and it takes about 15 seconds.

The W-Lamp are a perfect gift idea for everyone.

## Assembly. All in 15 seconds

Easy to assemble, they are composed of three simple elements, a base of cardboard, an electric cord and a cardboard shade that needs to be inserted on the base.

They have an absolutely unique style.