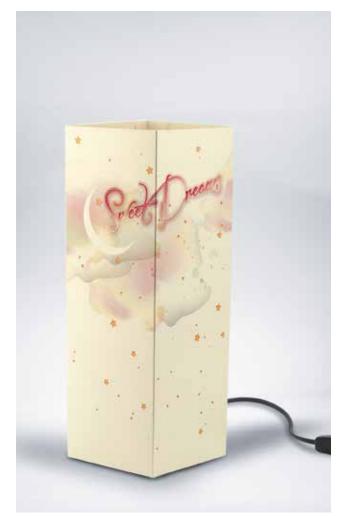

echnique.









Sculptor.









## Liberty.

Between all the collections and the scenes that we have reproduced and drawings realized, the building is definitely one that has given us more satisfactions. Our designers wanted to put a piece of their lives.

You can see then the children, the dancing woman, the happy family and the pregnant woman, you can find a pc of you or a pc of your life among these images and identify with it.

The card chosen is in ivory color which is suitable for any type of ambient and forniture, windows, people, and decorations are made with the laser cutting technique.









Music Lovers.



**BLACK CARDBOARD - LASER CUTTING - SIZE: 11 x 11 x 64 cm** 







Sailor



NAVY LIGHT CARDBOARD - LASER CUTTING - SIZE: 11 x 11 x 32 cm

209\_BBY







Kids.









Fairy.



214\_BBY







Dragon.



Ready Set Go!

Reps Contact Information

NH Territory

Brenda Davis

36 Greatstone Drive

Merrimack, NH 03054

603.759.9340

Brenda.davis2429@gmail.com

Maine Territory
Pauline Smith

12 High Tide Road

Kennebunkport, ME 04046

207.502.2288

info@pvinteriors.com

Massachusetts & Cape Cod

Ginny Walsh

949 Webster Street

Hanover, MA 02339

Cell 781-264-0047

ginny@readysetgoconsulting.com

Connecticut

Joy Evagash

21 Mine Hill Road

New Milford, CT 06776

Cell 860-318-1003 Fax 203-826-0392

joyevagash@yahoo.com

Pennsylvania

Stephanie Klidonas

947 King Way

Breinigsville, PA 18031

Cell 813-748-3768

Klidonasdesign@gmail.com

Vermont

Heather Moore

76 Sumner Lane, Unit F

Georgia, VT 05454

Cell 802-782-5584

Heather@readysetgoconsulting.com