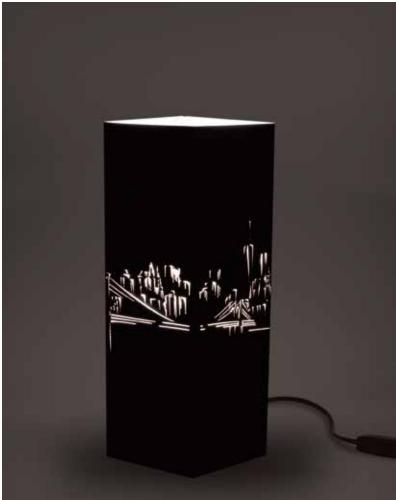

#### New York.

The icon city by definition, inspired by a very urban collection. To give your home an iternationa spirit and trendy, typical of those who love the atmosphere of large cities.

The cardboard used for this product line is white and pearled black, inside it's white.

It allows to emphasize the carvings and brighten the room in which it is placed.

The design of the city of New York has been achieved with laser cutting technique.

030\_STL

Flower.

675\_STO

Colors.

674\_STO