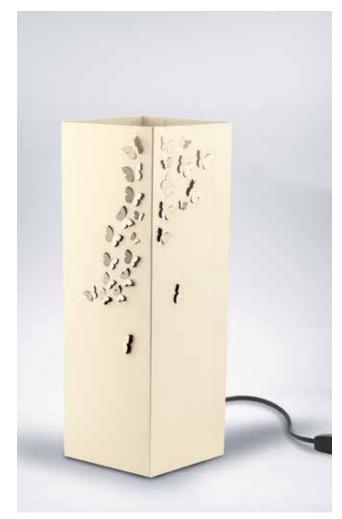

#### **Butterflies.**

Imagine bringing the warm glow of a perfect sunset in your home or office. This is the effect of this lamp.

When it's turned off, the outside of the lampshade is sharply decorated with outlines of butterfly wings, lighting the lamp, the glow from the inside shows the image of a silhouette of a field of tall grass and wildflowers, through which the bright butterflies seem to float.

The card chosen is ivory color, suitable to all types of environment, the fly of the butterflies is made by laser cutting and the wings can be lifted up as you like.