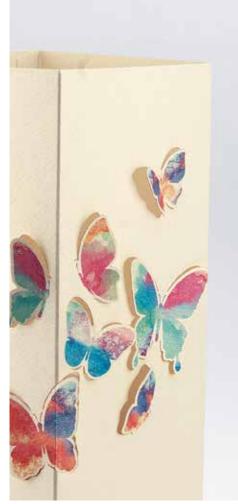

#### **Butterflies.**

Imagine bringing the warm glow of a perfect sunset in your home or office. This is the effect of this lamp.

When it's turned off, the outside of the lampshade is sharply decorated with outlines of butterfly wings, lighting the lamp, the glow from the inside shows the image of a silhouette of a field of tall grass and wildflowers, through which the bright butterflies seem to float.

The card chosen is ivory color, suitable to all types of environment, the fly of the butterflies is made by laser cutting and the wings can be lifted up as you like.