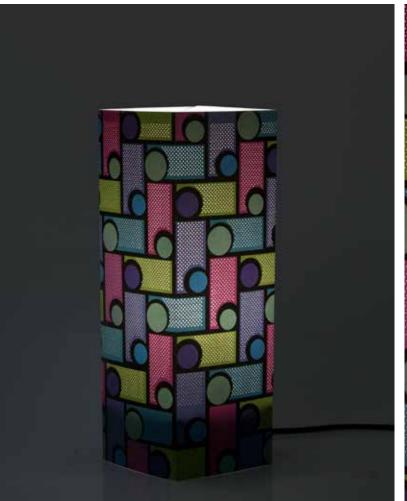

## Assembly. All in 15 seconds

Easy to assemble, they are composed of three simple elements, a base of cardboard, an electric cord and a cardboard shade that needs to be inserted on the base.

They have an absolutely unique style.

#### **CONTENT:**

LAMPSHADE CARDBOARD 11X11X32 / 64

CABLE WITH PLUG AND SWITCH 110 / 220V

LAMPHOLDER BASE

ASSEMBLY INSTRUCTIONS

**BULB NOT INCLUDED.** 