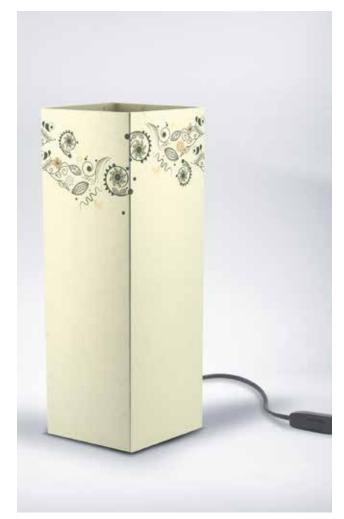

### with style.

The packaging structure is to carry thanks to its top handle.

Its shape has been specially designed to take a very little space, while its beauty is due the use of recycled paper and the care details.

Also the choice of the window on the front It has been specially designed with the aim of allowing to recognize immediately the subject that contains, subject that has been also printed on the label hung on the packing.