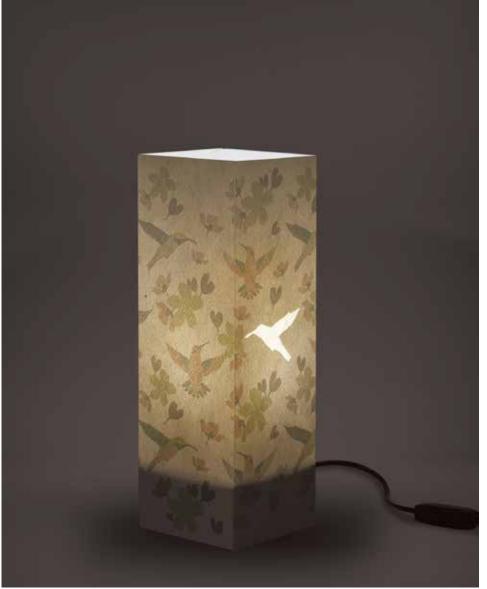

Colibrì.

IVORY CARDBOARD - PRINT - LASER CUTTING - SIZE: 11 x 11 x 32 cm

NEW 800\_COL

Magritte.

IVORY CARDBOARD - MAGIC PRINT - SIZE: 11 x 11 x 32 cm

**NEW** 801\_MIR

India.

IVORY CARDBOARD - PRINT - LASER CUTTING - SIZE: 11 x 11 x 32 cm