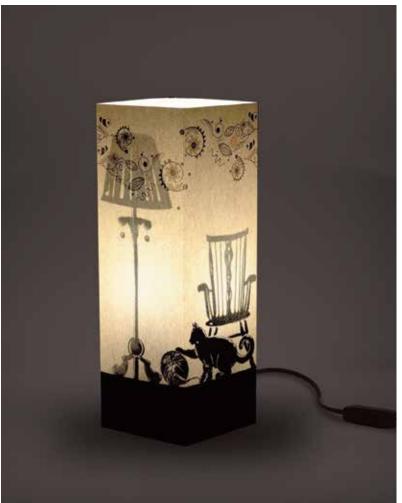

#### Cat.

We also thought to all the animal lovers, of course, and the cat, as well as the dog could not miss in our collection. A cat that comes down the stairs trying to catch a small butterfly, here is what we imagined.

A cat, which appears obviously, only in the moment in which you light up our lamp and that brings up an unexpected and funny scene.

The card chosen is ivory, which is suitable to all types of ambient, the butterfly is made with the laser cutting technology in order to allow the opening.

IVORY CARDBOARD - MAGIC PRINT - LASER CUTTING - SIZE: 11 x 11 x 32 cm