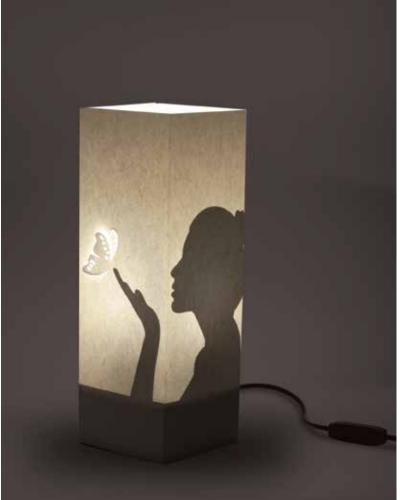

#### Woman.

Delicate and ethereal, with these two simple words we describes in full the beauty and the elegance of this lamp with the woman. A female shadow appear in which you may be imagine to recognize a friend, a mother, an important woman in your life, this makes it a suitable present for any important woman event.

The cardboard used is ivory, which is suitable to all types of ambient, the butterfly is made with the laser cutting technology in order to allow the opening.

IVORY CARDBOARD - MAGIC PRINT - LASER CUTTING - SIZE: 11 x 11 x 32 cm