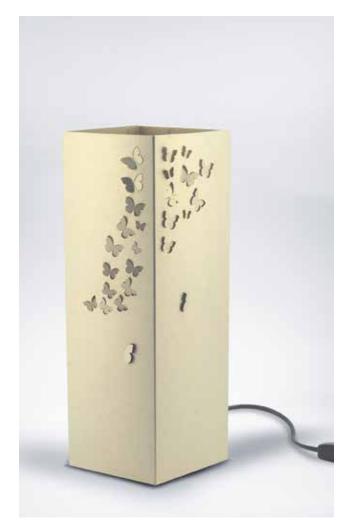

#### **Butterflies.**

Imagine bringing the warm glow of a perfect sunset in your home or office. This is the effect of this lamp.

When it's turned off, the outside of the lampshade is sharply decorated with outlines of butterfly wings, lighting the lamp, the glow from the inside shows the image of a silhouette of a field of tall grass and wildflowers, through which the bright butterflies seem to float.

The card chosen is ivory color, suitable to all types of environment, the fly of the butterflies is made by laser cutting and the wings can be lifted up as you like.