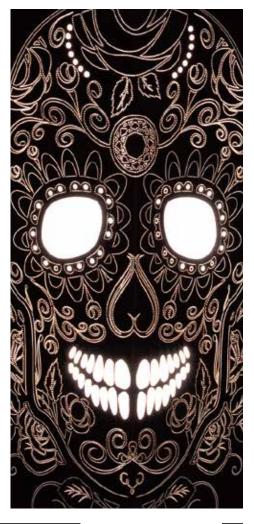

**NEW** 802\_IND

Martin.

**BLACK CARDBOARD - LASER CUTTING - SIZE: 11 x 11 x 32 cm** 

NEW 803\_HAV