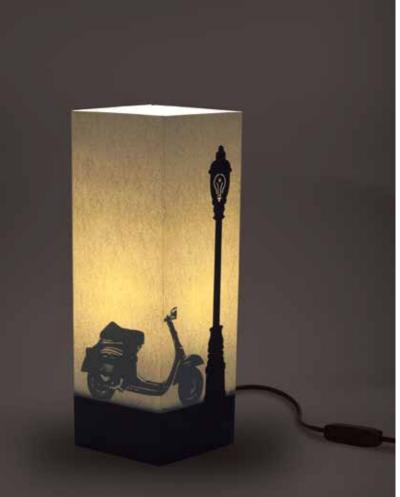

#### Vespa.

Thinking about the icons of Italian design we could forget to make tribute to our Vespa.

Vespa is in fact one of the twelve objects that have characterized the world design in the last 100 years, it's internationally recognized as an idea that has marked the industrial creativity, one of the best and most significant creation of last century. The Vespa design is unisex and brilliant, it can be driven either with elegance, from a business man to a woman that wears a skirt. We have celebrate it in this way! The card selected is in ivory color, which is suitable for all types of ambient, the street light is always visible, while Vespa, our protagonist, appears only after turning the light on.

IVORY CARDBOARD - MAGIC PRINT - LASER CUTTING - SIZE: 11 x 11 x 32 cm