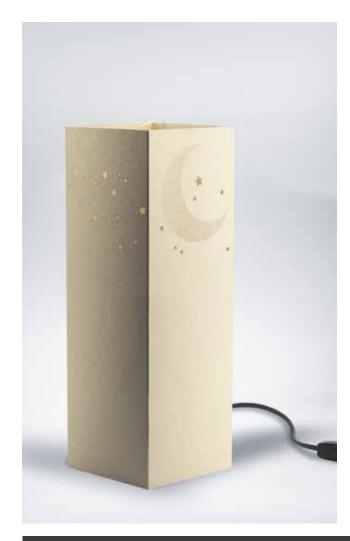

#### The family.

A romantic scene that will brighten your homes, that's the feeling that transmits this lamp.

When it is off you notice only the stars and the moon, when light is on it appears an unexpected world of love and happiness and even the same stars and the moon becomes active parts of the scenery.

The card chosen is ivory color, which is suitable for all types of rooms, stars and moon are made with laser cutting technique, instead the family with dogs is printed intern