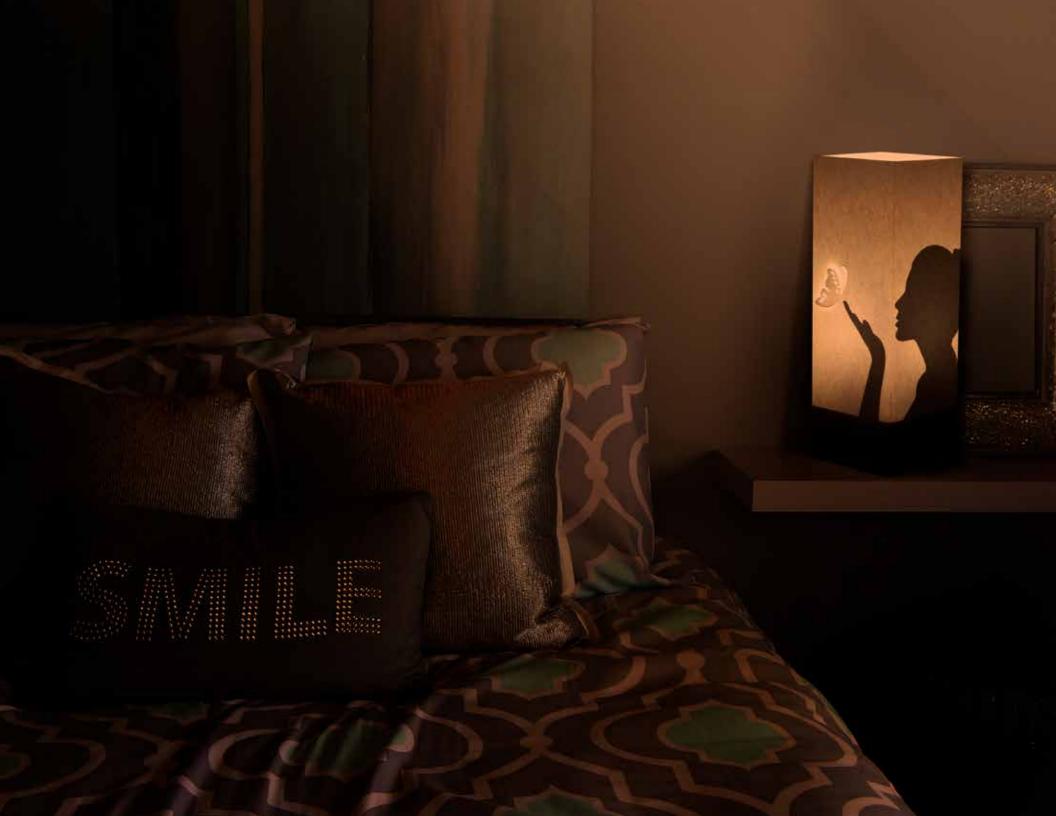

#### **Butterflies.**

Imagine bringing the warm glow of a perfect sunset in your home or office. This is the effect of this lamp.

When it's turned off, the outside of the lampshade is sharply decorated with outlines of butterfly wings, lighting the lamp, the glow from the inside shows the image of a silhouette of a field of tall grass and wildflowers, through which the bright butterflies seem to float.

The card chosen is ivory color, suitable to all types of environment, the fly of the butterflies is made by laser cutting and the wings can be lifted up as you like.