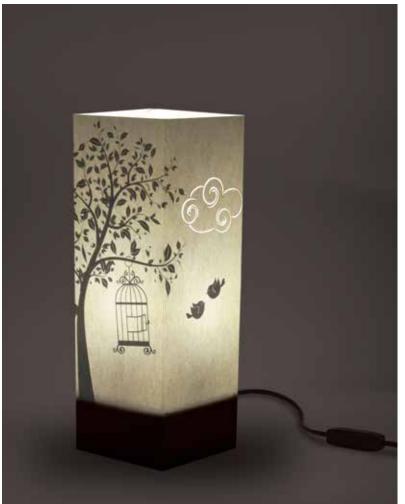

#### Cage.

A cute small cloud laser cut, this is what you can see once the lamp "Cage" is off. But once it is turned on, the inside light, shows an unexpected scene in a small cage, may be forgotten open by two little birds that just run away.

A little poem told with pictures.

The paper chosen is ivory paper, which is suitable forall types of ambient, the cloud made with the laser cutting technology allow the exit of the light. The tree, the cage and the birds are printed.