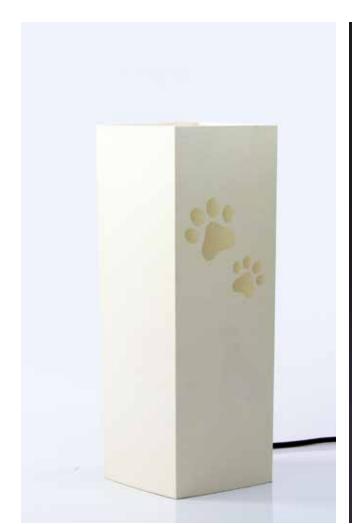

GHT 38 CM
WIDTH 24 CM
DEPTH 5,6 CM
WEIGHT 300 G

#### **30 PCS OUTER BOX SIZE:**

HEIGHT 40 CM WIDTH 60 CM DEPTH 40 CM WEIGHT 9,5 KG

#### **PALLET SIZE:**

12 BOX 9,5X12 KG

TOTAL WEIGHT ABOUT 114 KG

#### TECHNICAL INFORMATION

**CAUTION U.S.A.:** 

RISK OF FIRE: MAX 15 WATT FLUORESCENT BULB.

MAX 11 WATT INCANDESCENCE BULB. VOLTAGE/
FREQUENCY 120 V / 60 HZ - MAX WATTAGE 11 W OR

15 W - BULB TYPE SBCFL OR B.





Colibrì.

IVORY CARDBOARD - PRINT - LASER CUTTING - SIZE: 11 x 11 x 32 cm

NEW 800\_COL





Magritte.

IVORY CARDBOARD - MAGIC PRINT - SIZE: 11 x 11 x 32 cm

**NEW** 801\_MIR





India.

IVORY CARDBOARD - PRINT - LASER CUTTING - SIZE: 11 x 11 x 32 cm

**NEW** 802\_IND





Martin.

**BLACK CARDBOARD - LASER CUTTING - SIZE: 11 x 11 x 32 cm** 

NEW 803\_HAV







# Vintage.









# Paw ball.









### Lucrezia Francesca.









## Regina Vittoria.



607\_PIZ







#### **Butterflies.**

Imagine bringing the warm glow of a perfect sunset in your home or office. This is the effect of this lamp.

When it's turned off, the outside of the lampshade is sharply decorated with outlines of butterfly wings, lighting the lamp, the glow from the inside shows the image of a silhouette of a field of tall grass and wildflowers, through which the bright butterflies seem to float.

The card chosen is ivory color, suitable to all types of environment, the fly of the butterflies is made by laser cutting and the wings can be lifted up as you like.









#### Band.

In our collection of shadows could not miss a reminder to the world of music. Small musical notes and a t