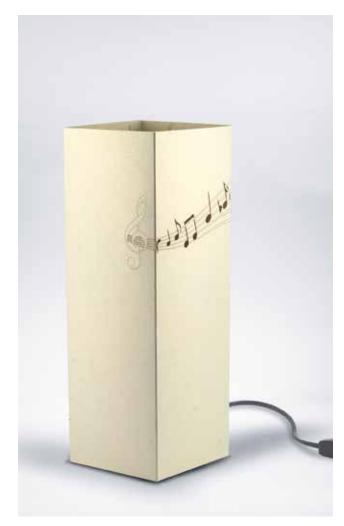

#### Band.

In our collection of shadows could not miss a reminder to the world of music. Small musical notes and a treble clef finely etched with small holes, almost imperceptible, are visible when the lamp is on. A band appears when the light goes on, and also the notes come to life, allowing us a glimpse the delicacy of the workmanship.

The card chosen is ivory, which is suitable o all types of environment, musical notes and scores are made with the laser cutting technology in order to allow the exit of the light.