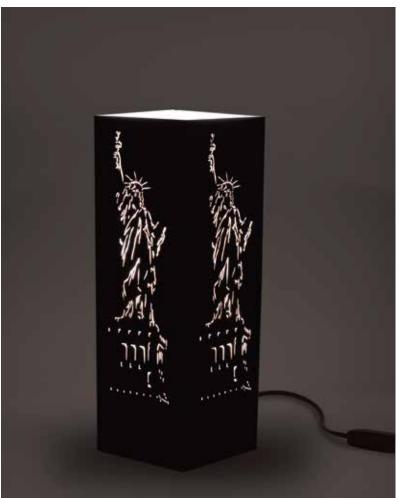

Steve Jobs.

Pablo Picasso.

323\_PIC

JFK moon.

193\_JFK

Statue of liberty.

032\_SKY

#### New York.

The icon city by definition, inspired by a very urban collection. To give your home an iternationa spirit and trendy, typical of those who love the atmosphere of large cities.

The cardboard used for this product line is white and pearled black, inside it's white.

It allows to emphasize the carvings and brighten the room in which it is placed.

The design of the city of New York has been achieved with laser cutting technique.

030\_STL

Flower.

675\_STO

Colors.

674\_STO