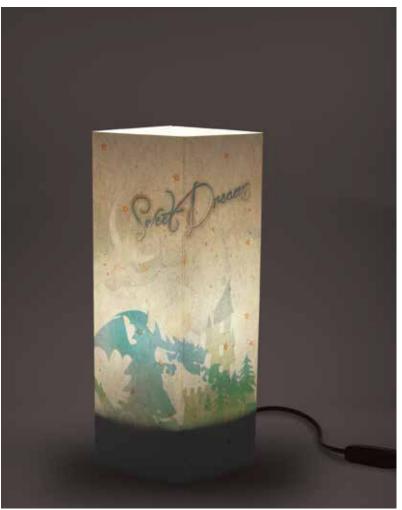

#### The family.

A romantic scene that will brighten your homes, that's the feeling that transmits this lamp.

When it is off you notice only the stars and the moon, when light is on it appears an unexpected world of love and happiness and even the same stars and the moon becomes active parts of the scenery.

The card chosen is ivory color, which is suitable for all types of rooms, stars and moon are made with laser cutting technique, instead the family with dogs is printed intern