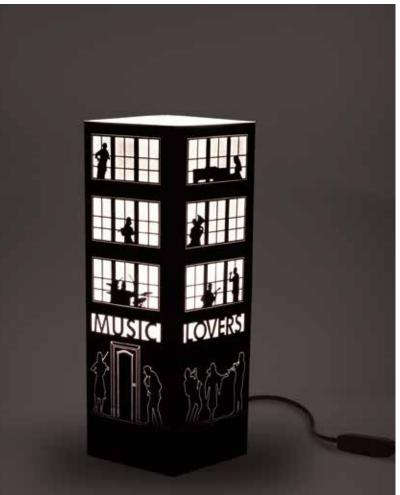

Super cool.

242\_SKU

Cat.

609\_CAT

Love.

Paris.

Music Lovers.

Music Lovers.

**BLACK CARDBOARD - LASER CUTTING - SIZE: 11 x 11 x 64 cm** 

Sailor

NAVY LIGHT CARDBOARD - LASER CUTTING - SIZE: 11 x 11 x 32 cm

209\_BBY

Kids.

Fairy.

214\_BBY