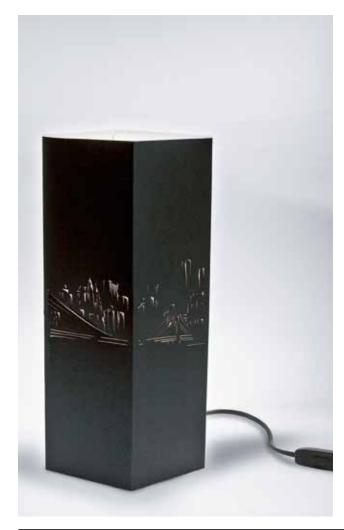

#### New York.

The icon city by definition, inspired by a very urban collection. To give your home an iternationa spirit and trendy, typical of those who love the atmosphere of large cities.

The cardboard used for this product line is white and pearled black, inside it's white.

It allows to emphasize the carvings and brighten the room in which it is placed.

The design of the city of New York has been achieved with laser cutting technique.

030\_STL

Flower.

675\_STO

Colors.

674\_STO