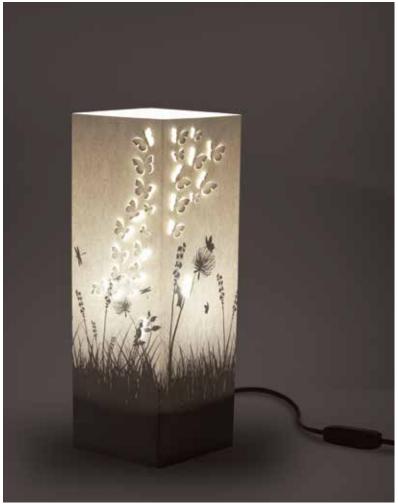

#### **Butterflies.**

Imagine bringing the warm glow of a perfect sunset in your home or office. This is the effect of this lamp.

When it's turned off, the outside of the lampshade is sharply decorated with outlines of butterfly wings, lighting the lamp, the glow from the inside shows the image of a silhouette of a field of tall grass and wildflowers, through which the bright butterflies seem to float.

The card chosen is ivory color, suitable to all types of environment, the fly of the butterflies is made by laser cutting and the wings can be lifted up as you like.