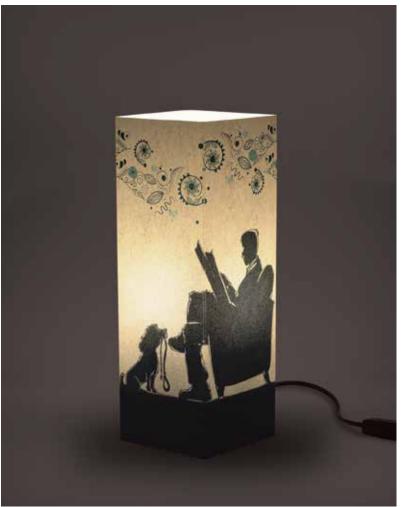

iness and even the same stars and the moon becomes active parts of the scenery.

The card chosen is ivory color, which is suitable for all types of rooms, stars and moon are made with laser cutting technique, instead the family with dogs is printed intern









#### Cage.

A cute small cloud laser cut, this is what you can see once the lamp "Cage" is off. But once it is turned on, the inside light, shows an unexpected scene in a small cage, may be forgotten open by two little birds that just run away.

A little poem told with pictures.

The paper chosen is ivory paper, which is suitable forall types of ambient, the cloud made with the laser cutting technology allow the exit of the light. The tree, the cage and the birds are printed.







Portland.



318\_MAR





Sea.



316\_MAR







Dog.









Cat and chair.









Cat and chair.







YOUR TIME IS LIMITED SO DON'T WASTE IN WI SOMEONE ISES HE JONE BEIRAPPED BY DOGMA PEOPLE'S THINKING. DONAL HENOISEON OPINIONS DROWN OUT OWN INNER VOICE. AND MOST IMPORIAN AVEING DAY OF THE VAL HEART AND INTUINOR HHEY SOMEHOW AIRFADY K WHAT YOU RULY WANTON STAY : UNCRY STAY :0001

Steve Jobs.









Pablo Picasso.



323\_PIC







JFK moon.



193\_JFK







Statue of liberty.



032\_SKY







#### New York.

The icon city by definition, inspired by a very urban collection. To give your home an iternationa spirit and trendy, typical of those who love the atmosphere of large cities.

The cardboard used for this product line is white and pearled black, inside it's white.

It allows to emphasize the carvings and brighten th