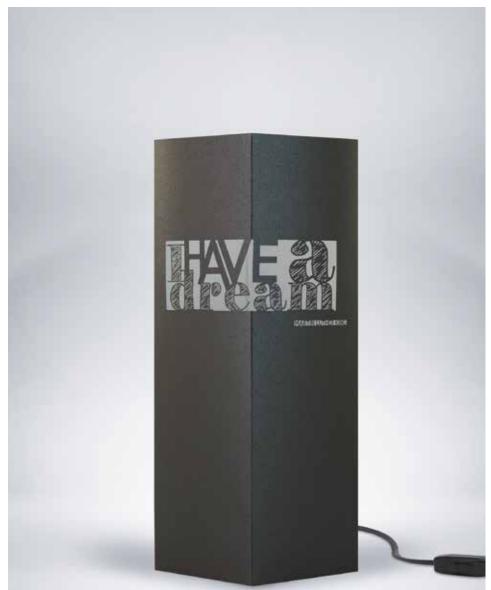

**NEW** 802\_IND

Martin.

**BLACK CARDBOARD - LASER CUTTING - SIZE: 11 x 11 x 32 cm** 

NEW 803\_HAV