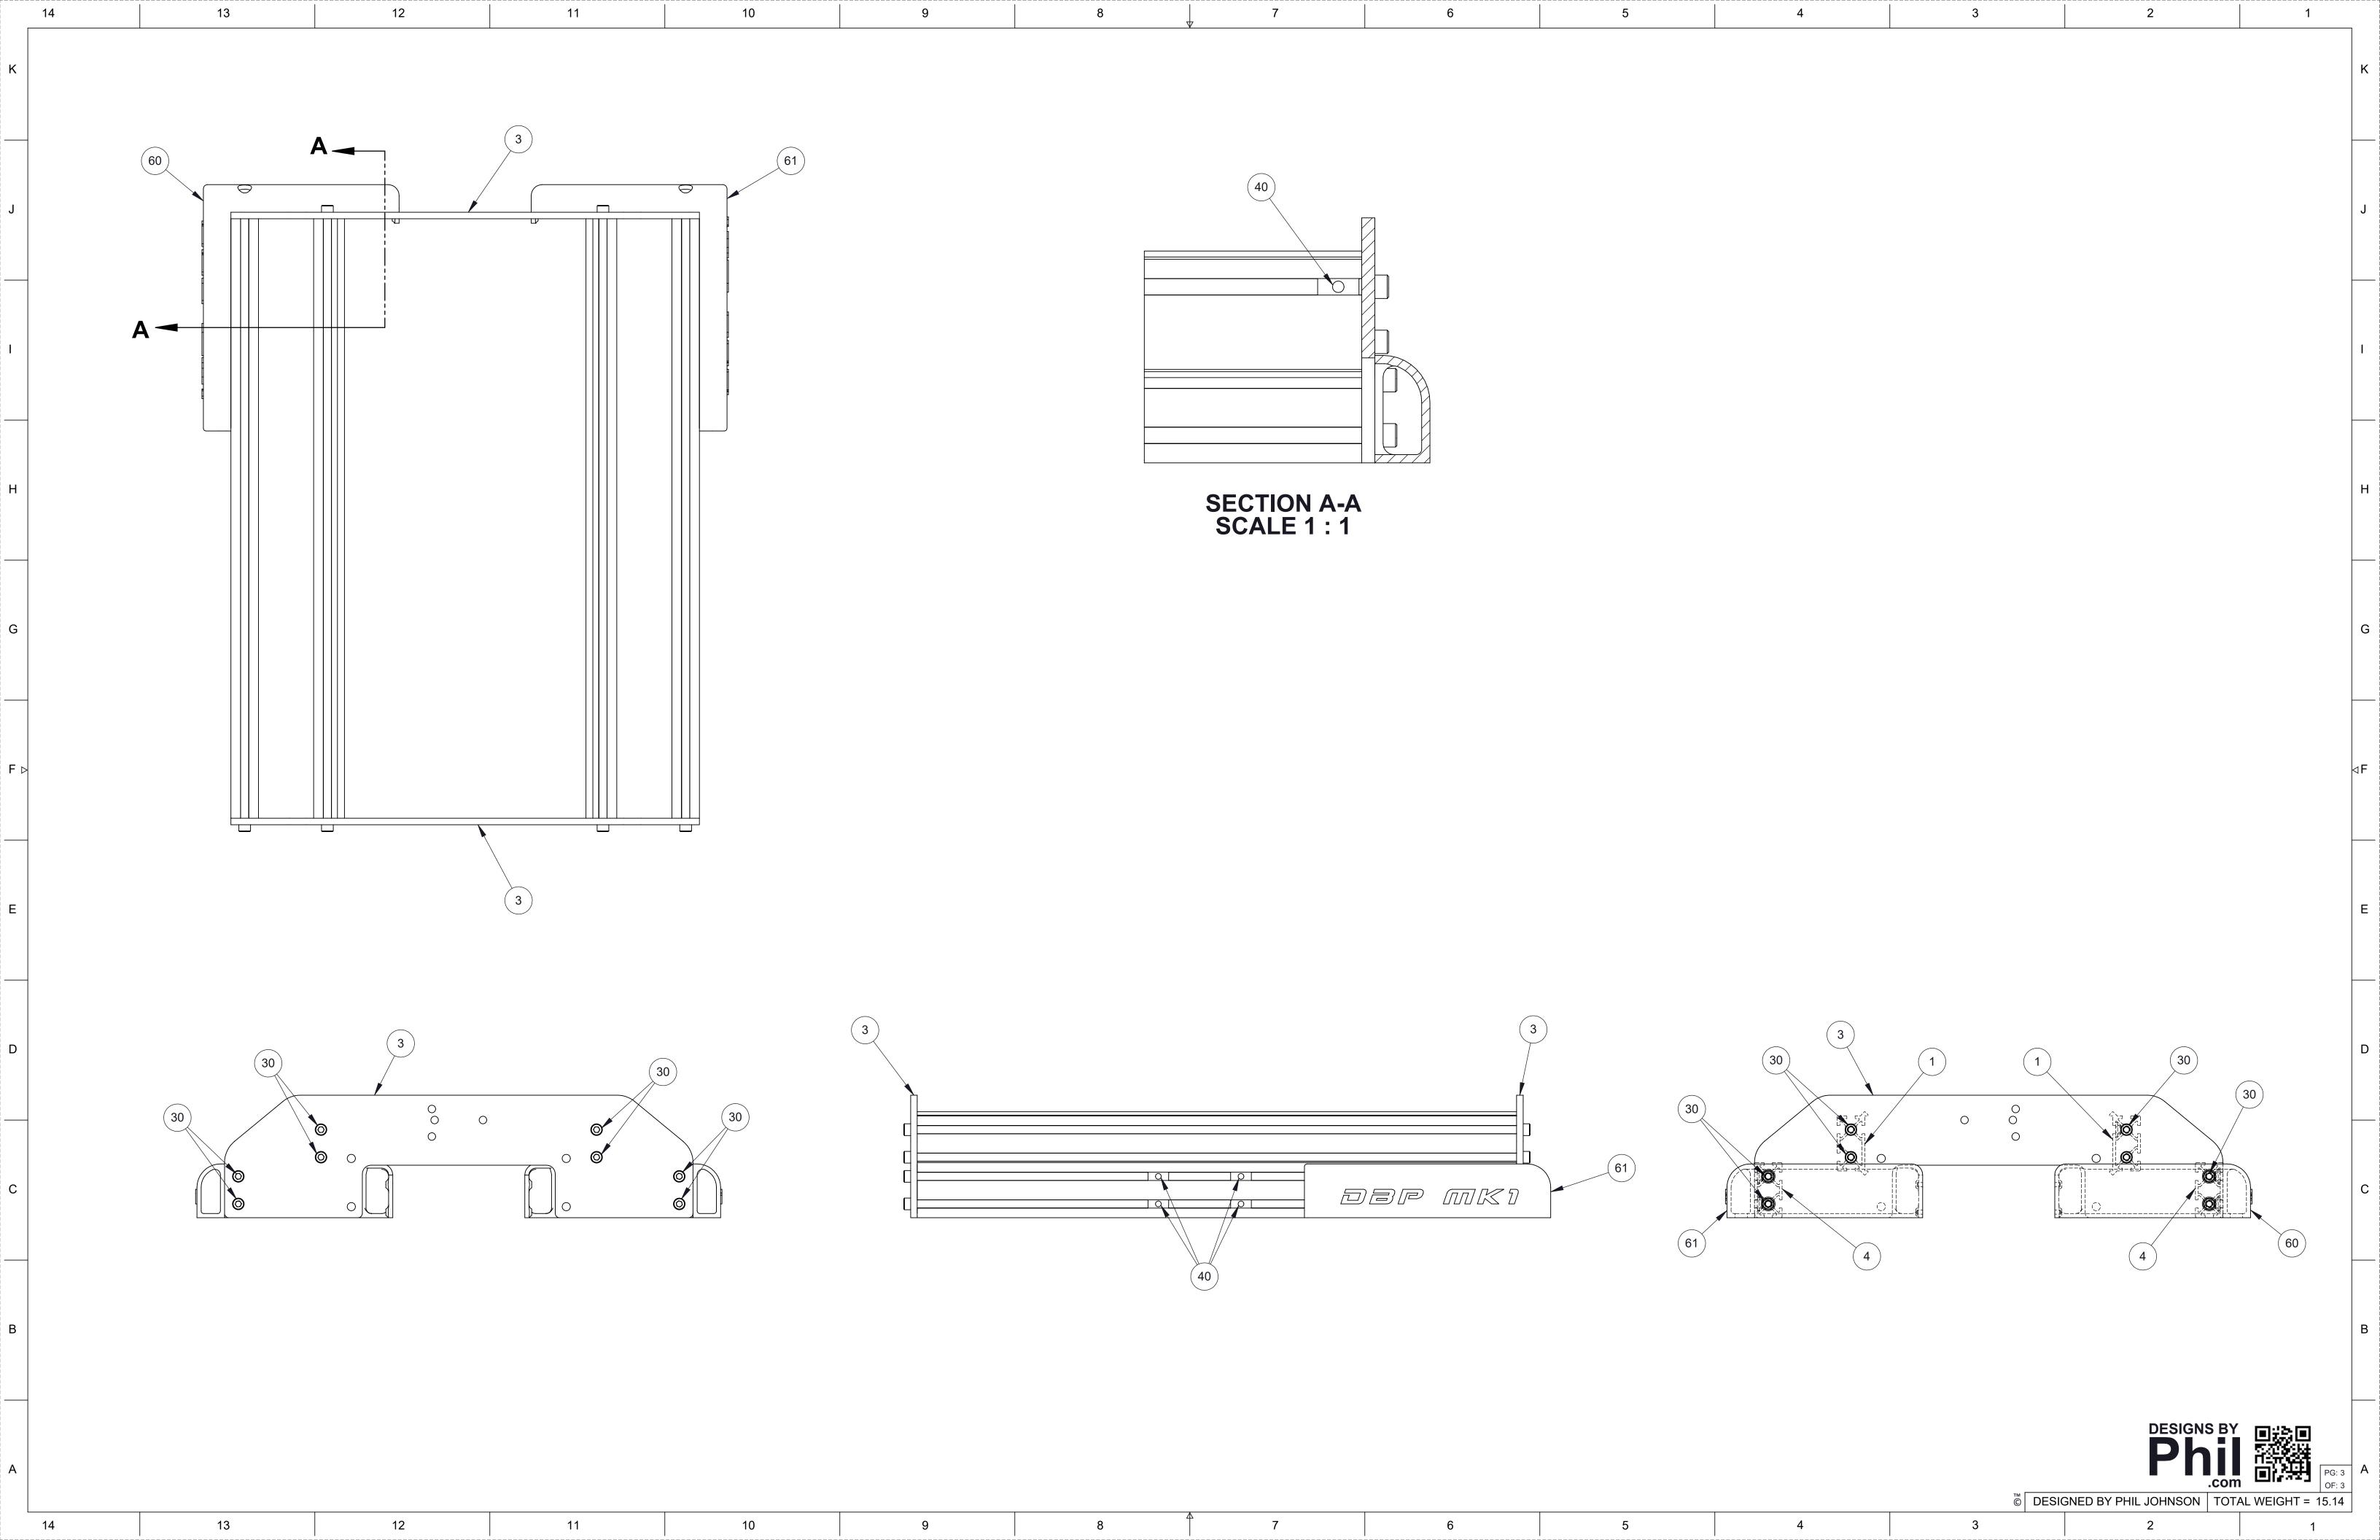

|     |