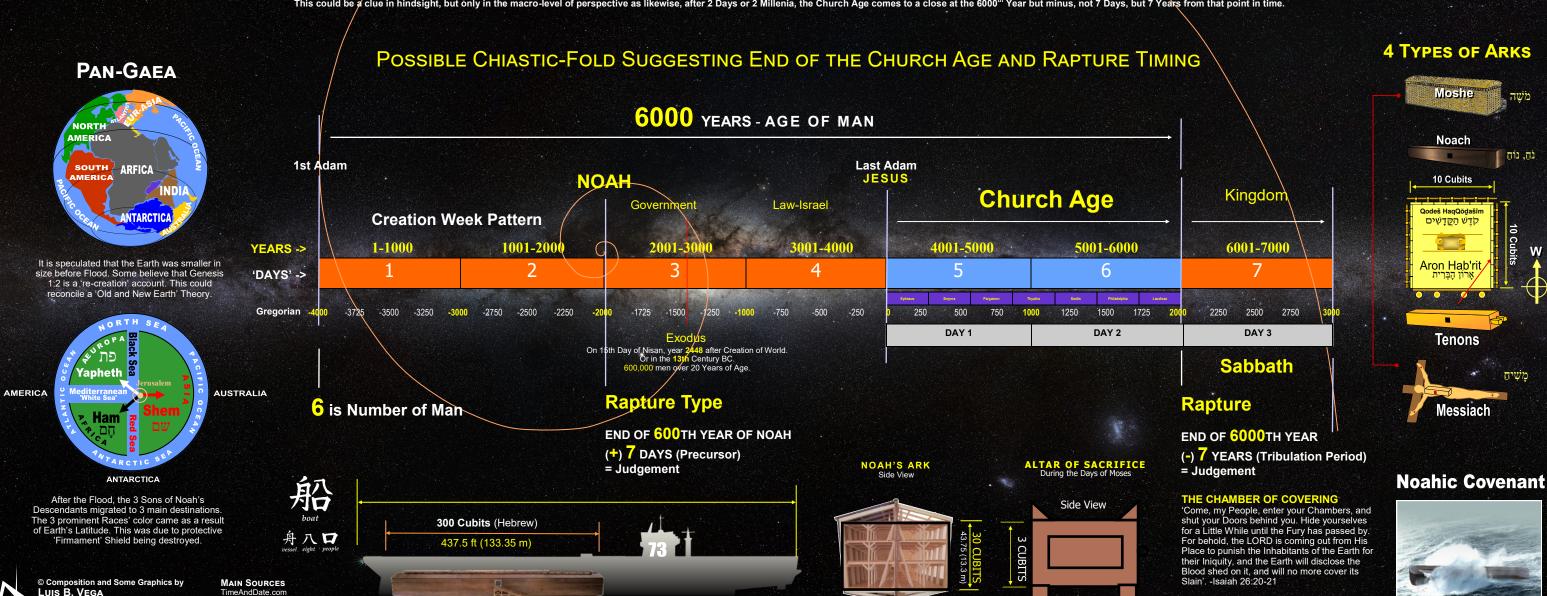

## AS IN THE DAYS OF NOAH

EXAMPLE OF HOW YHVH USES THE PHI RATIO MATHEMATICAL RATIO TO 'CLOCK' PROPHETIC TIME AND EVENTS

The purpose of this illustration is to consider a possible Prophetic Chiastic Fold between the 'As in the Days of Noah' 7-Day precursor to the Worldwide Flood and the Rapture event 7-Year precursor to the Tribulation Period. In the following timeline, one will use the 7-Day Creation Week Pattern as a Prophetic Template of Time.
Thus, there segments of times or Millenia will be an approximation to suggest a 'Big-Picture' point of view and reference. This point in time marks the most crucial and amazing point in Human History that the timeline represents of the 6000-Years allotted to Humanity since the 1<sup>st</sup> Adam, etc. Also, not that the Bible teaches that presently, the 2-Day or 2 Millenia Church Age, the Age of Grace, the Mystery Age, Age of the Gentiles, is a Prophetic Parenthesis in-between the 69<sup>th</sup> and 70<sup>th</sup> Week of Daniel. Meaning that the Last Sabbath Week comes after the Church Age as it deals with precisely only the 'People, City and Temple' of Daniel. The point of the study, is that in terms of the Prophetic Chiastic Fold, the Rapture linkage to the Flood of Noah is as follows. The Flood or the 'Rain' of Judgment came down on Noah's 600<sup>th</sup> Year. There was a 7-Day precursor as YHVH instructed Noah and Family to 'chamber' in the ark and 'Lockdown' before the Rain and Waters of Judgment began.

This could be a clue in hindsight, but only in the macro-level of perspective as likewise, after 2 Days or 2 Millenia, the Church Age comes to a close at the 6000<sup>th</sup> Year but minus, not 7 Days, but 7 Years from that point in time.