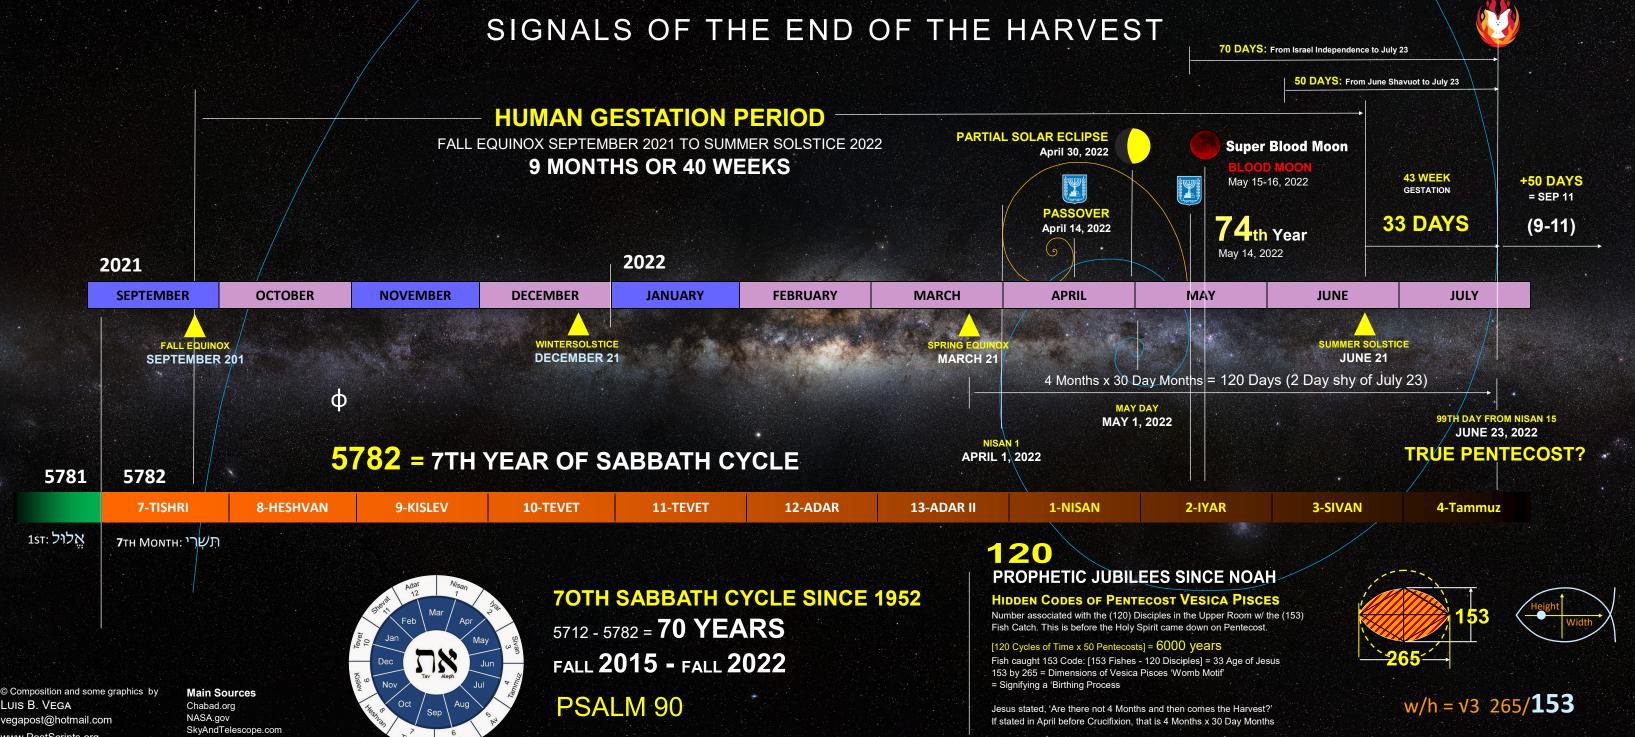

## PHI RATIO OF PROPHETIC TIME

EXAMPLE OF HOW YHVH USES THE PHI RATIO MATHEMATICAL FACTOR TO 'CLOCK' PROPHETIC TIME AND EVENTS

PHI RATIO PASSOVER TO TRUE PENTECOST ON JULY OR 4TH MONTH
A Mathematical Phi Ratio Triangulation of Time occurs for Spring Feasts.
From Nisan 1 to Nisan 15, Day after Passover to May 14 Independence = July Pentecost.

## A RAPTURE GESTATION PERIOD

The purpose of this illustration is to is to note the Phi Ratio Time Correspondences based on the Feast Days of YHVH. Specifically how one surmises that true Pentecost occurs on the 99<sup>th</sup> Day after Nisan 15 in the 4<sup>th</sup> Month of Tammuz. This would put the Pentecost, based on a Double Count of 49 Days + 50 Days in Mid-July of a Given Year. For 2022, it would be July 23. What is highlighted is how from the Fall Equinox of September 21, 2021 to the Summer Solstice is 40 Weeks or 9 Months. It is suggesting a 'Birth' Inuendo, that could be Prophetically synced to the Rapture Timing, if the event were to occur on such a Corresponding Pentecost Day Speculation.