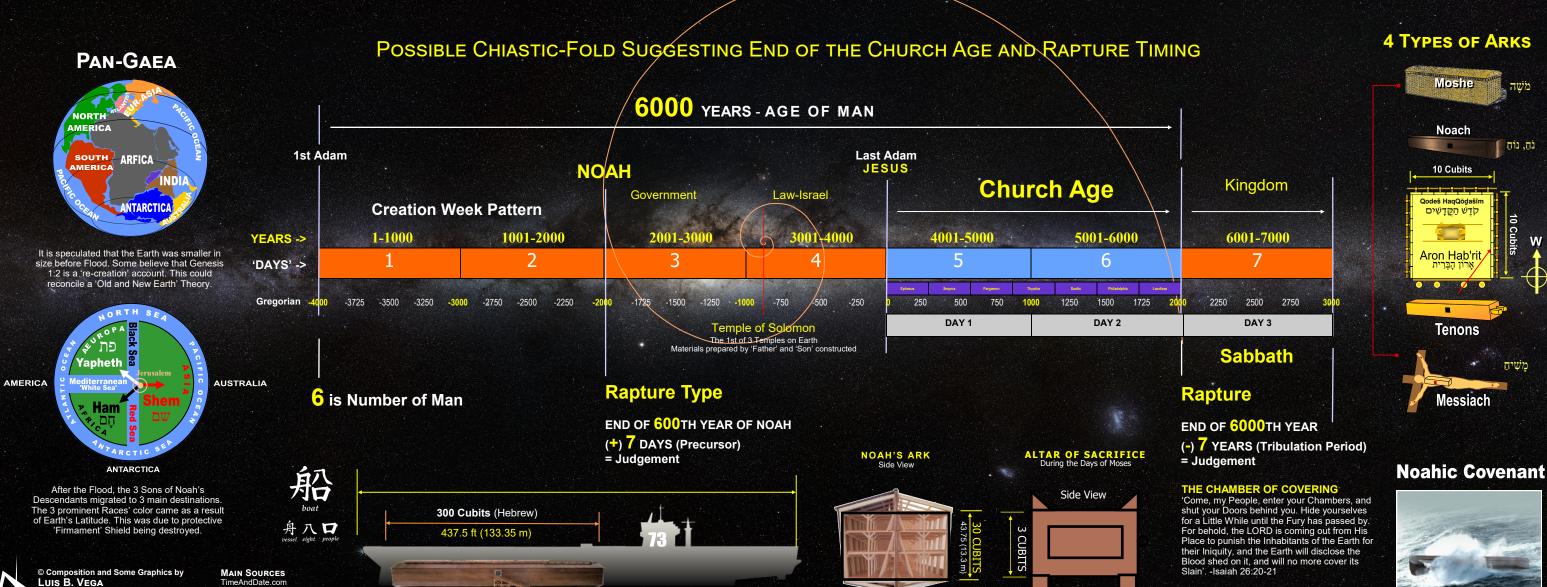

## AS IN THE DAYS OF NOAH

EXAMPLE OF HOW YHVH USES THE PHI RATIO MATHEMATICAL RATIO TO 'CLOCK' PROPHETIC TIME AND EVENTS

The purpose of this illustration is to consider a possible Prophetic Chiastic Fold between the 'As in the Days of Noah' 7-Day precursor to the Worldwide Flood and the Rapture event 7-Year precursor to the Tribulation Period. In the following timeline, one will use the 7-Day Creation Week Pattern as a Prophetic Template of Time.
Thus, there segments of times or Millenia will be an approximation to suggest a 'Big-Picture' point of view and reference. This point in time marks the most crucial and amazing point in Human History that the timeline represents of the 6000-Years allotted to Humanity since the 1<sup>st</sup> Adam, etc. Also, not that the Bible teaches that presently, the 2-Day or 2 Millenia Church Age, the Age of Grace, the Mystery Age, Age of the Gentiles, is a Prophetic Parenthesis in-between the 69<sup>th</sup> and 70<sup>th</sup> Week of Daniel. Meaning that the Last Sabbath Week comes after the Church Age as it deals with precisely only the 'People, City and Temple' of Daniel. The point of the study, is that in terms of the Prophetic Chiastic Fold, the Rapture linkage to the Flood of Noah is as follows. The Flood or the 'Rain' of Judgment came down on Noah's 600<sup>th</sup> Year. There was a 7-Day precursor as YHVH instructed Noah and Family to 'chamber' in the ark and 'Lockdown' before the Rain and Waters of Judgment began.

This could be a clue in hindsight, but only in the macro-level of perspective as likewise, after 2 Days of 2 Millenia, the Church Age comes to a close at the 6000<sup>th</sup> Year but minus, not 7 Days, but 7 Years from that point in time.