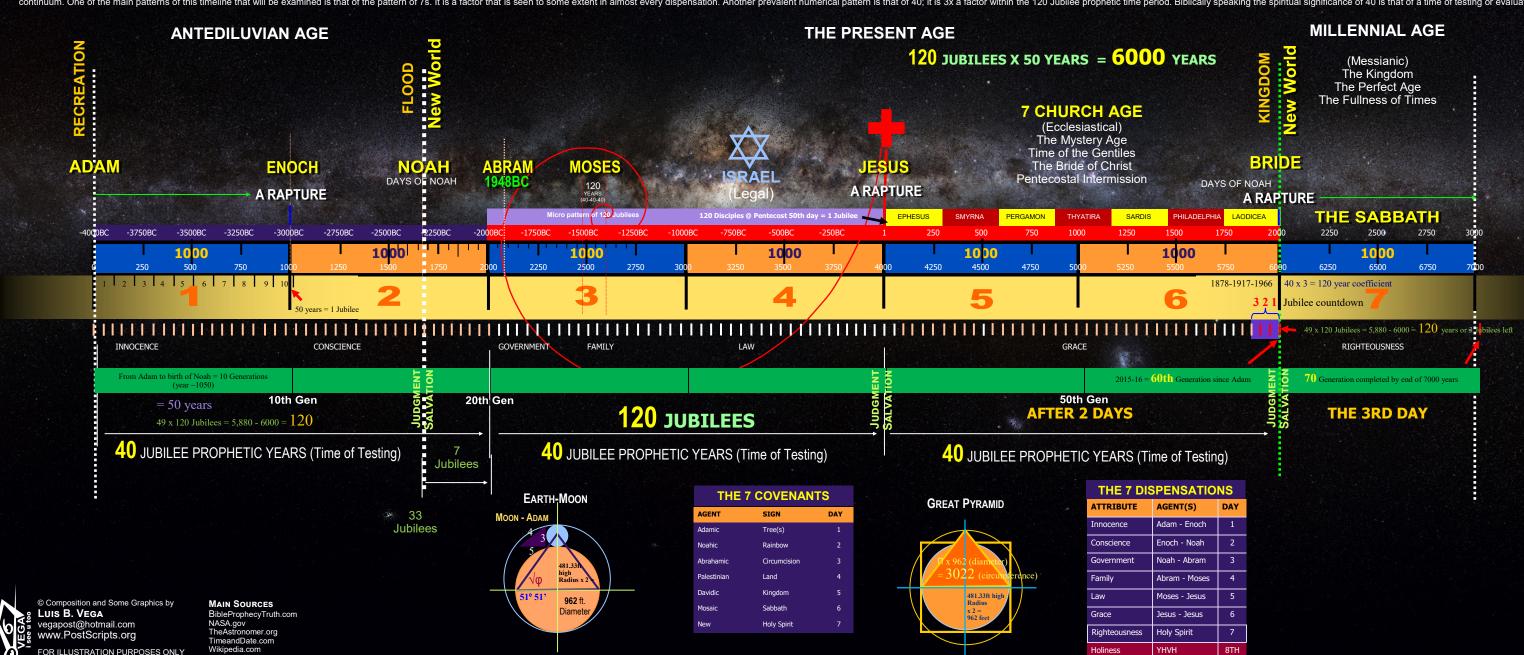

The purpose of this illustration is to map out the pattern of time that begins for Humanity with the Biblical account of Genesis. This timeline will reflect a projection of time based on the 7 day or the 1 week of creation of YHVH according to the Bible. This timeline that will map-out the dispensation of the Ages of human history is concurrent with the notion of there being a totality of a 7000 year dimension of time and space. The chart associated with this study will show this illustration based on the original layout of the *Dispensation of Time* by C. Larkin. What will be embellished in this study is the notion that such dispensations are subject to a factor of the phi ratio, other mathematical variables and Biblical numerical patterns. The next supposition is that the creation account of Genesis 1:2 is a 're'-creation of an earlier form of existence of Earth that perhaps was or was not subject to time or a current dimension of space and time continuum. One of the main patterns of this timeline that will be examined is that of 40; it is 3x a factor within the 120 Jubilee prophetic time period. Biblically speaking the spiritual significance of 40 is that of a time of testing or evaluation.

The purpose of this illustration is to map out the pattern of time that begins for Humanity with the Biblical account of Genesis. This timeline will reflect a projection of time based on the 7 day or the 1 week of creation of YHVH according to the Bible. This timeline that will map-out the dispensation of the Ages of human history is concurrent with the notion of the Ages of human history is concurrent with the notion of the Ages of human history is concurrent with the notion of the Ages of human history is concurrent with the notion of the Ages of human history is concurrent with the notion of the Ages of human history is concurrent with the notion of the Ages of human history is concurrent with the notion of the Ages of human history is concurrent with the notion of the Ages of human history is concurrent with the notion of the Ages of human history is concurrent with the notion of the Ages of human history is concurrent with the notion of the Ages of human history is concurrent with the notion of the Ages of human history is concurrent with the notion of the Ages of human history is concurrent with the notion of the Ages of human history is concurrent with the notion of the Ages of human history is concurrent with the notion of the Ages of human history is concurrent with the notion of the Ages of human history is concurrent with the notion of the Ages of human history is concurrent with the notion of the Ages of human history is concurrent with the notion of the Ages of human history is concurrent with the notion of the Ages of human history is concurrent with the notion of the Ages of human history is concurrent with the notion of the Ages of human history is concurrent with the notion of the Ages of human history is concurrent with the notion of the Ages of human history is concurrent with the notion of the Ages of human history is concurrent with the notion of the Ages of human history is concurrent with the notion of the Ages of human history is concurrent with the notion of the Ages of human history is What will be embellished in this study is the notion that such dispensations are subject to a factor of the phi ratio, other mathematical variables and Biblical numerical patterns. The next supposition is that the creation of an earlier form of existence of Earth that perhaps was or was not subject to time or a current dimension of space and time continuum. One of the main patterns of this timeline that will be examined is that of the pattern of 7s. It is a factor within the 120 Jubilee prophetic time period. Biblically speaking the spiritual significance of 40 is that of a time of testing or evaluation.

FOR ILLUSTRATION PURPOSES ONLY

The purpose of this illustration is to map out the pattern of time that begins for Humanity with the Biblical account of Genesis. This timeline will reflect a projection of time based on the 7 day or the 1 week of creation of YHVH according to the Bible. This timeline that will map-out the dispensation of the Ages of human history is concurrent with the notion of there being a totality of a 7000 year dimension of time and space. The chart associated with this study will show this illustration based on the original layout of the Dispensation of Time by C. Larkin.

What will be embellished in this study is the notion that such dispensations are subject to a factor of the phi ratio, other mathematical variables and Biblical numerical patterns. The next supposition is that the creation account of Genesis 1:2 is a 're'-creation of an earlier form of existence of Earth that perhaps was or was not subject to time or a current dimension of space and time continuum. One of the main patterns of this timeline that will be examined is that of 40; it is 3x a factor within the 120 Jubilee prophetic time period. Biblically speaking the spiritual significance of 40 is that of a time of testing or evaluation.

The purpose of this illustration is to map out the pattern of time that begins for Humanity with the Biblical account of Genesis. This timeline will reflect a projection of time based on the 7 day or the 1 week of creation of YHVH according to the Bible. This timeline that will map-out the dispensation of the Ages of human history is concurrent with the notion of there being a totality of a 7000 year dimension of time and space. The chart associated with this study will show this illustration based on the original layout of the Dispensation of Time by C. Larkin.