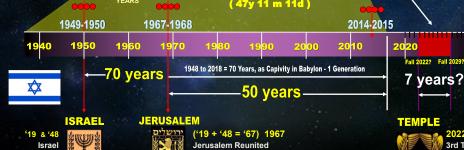

### JERUSALEM EMBASSY CELEBRATION

In light of the 70th year anniversary of Israel's independence since 1948 and the USA Embassy move to Jerusalem, this study wanted to look at a possible encrypted meaning of the 3 names of the men engraved within the stone plaque embedded on the wall of the US Embassy building in Jerusalem. The U.S. Embassy plaque was unveiled by Ivanka Trump and various Israeli and American dignitaries. Nonetheless, if names have meaning and are derived from the nature of their definition, then what would the names be telling perhaps? This is only a speculative suggestion but the names embedded forever in the plaque will go down in Israeli and Church Age history as a monument milestone that is undeniable. The stone plague if very simple, elegant and David Trump, Michael Pence and Davi future aside from Yeshua or 'Joshua' that is Israel's Messiah, Jesus Christ. Many Biblical scholars and even secular observes both in the press, media and governments see that this event is historic to say the least but Biblical at most. In short, it would make Donald Trump, the U.S. President forever engraved not only in the stone plaque of a nation's embassy building but in the annals of Jewish History, which is phenomenal, Many do see the designation of the choosing of Cyrus the Great, a great Persian no less with that of Trump, Both are now seen as being called by YHVH to help restore Israel.

### PROPHETIC LEGACY OF PRESIDENT DONALD TRUMP

3rd

Siege 586 BC

**DURING** 

**Ancient Israel** 

**EXILE** 

70 Years

Modern Israel

RESTORATION

70 Years

50 YEARS

50 YEARS

2nd

Siege 598BC

20 years

**BEFORE** 

1940

Pentecost

2nd

Return

515BC

Great Chief, who ranks atop others, Who is like Elohim? (GOD) that on His Holy Hill gathers His herd. Beloved Man of Peace.

EMBASSY UNITED STATES OF AMERICA IERUSALEM, ISRAEL DONALD J. TRUMP PRESIDENT MICHAEL R. PENCE VICE PRESIDENT DEDICATED BY DAVID M. FRIEDMAN AMBASSADOR TO THE STATE OF ISRAEL

The Sanhedrin has issued a 1/2 Shekel Temple Coins with both men's facades to commemorate a 'decree' over Jerusalem. The linkage to both men is the 70-year numerical coefficient. It was at the 70th year marker that Cyrus the Great issued the decree to liberate the Jewish Captives and have them all return to restore Judah (Israel), Jerusalem and the Temple. In similar 'prophetic' fashion, Trump decreed move of the embassy to Jerusalem was commemorated at the 70th year marker, to the day of Israel's Independence.

Captivity

Return

536 BC

70 Years

3rd

Return

445 BC

AFTER?

540

OF ZION

Likewise, it would appear that such a move may be

fulfilling a major prophetic milestone of YHVH' prophetic timetable. It is concerning the redemption of Israel, the City and eventually the Temple. Will Donald Trump's decree reach that 'prophetic' degree concerning the building of the 3rd Temple in some way? What the move of the U.S. Embassy to Jerusalem by Donald Trump does it that it now legitimizes the construction of the 3rd Temple, whenever that will be. It is point of pride for the Gentile Church of whom many Evangelical Pastors have said of Israel that 'they are our best friends' and above all, brothers in arms and benefactors of

Hebcal.com JPost.com NASA.gov Wikipedia.com 1948-2018

70 AD + 1948 = 2018