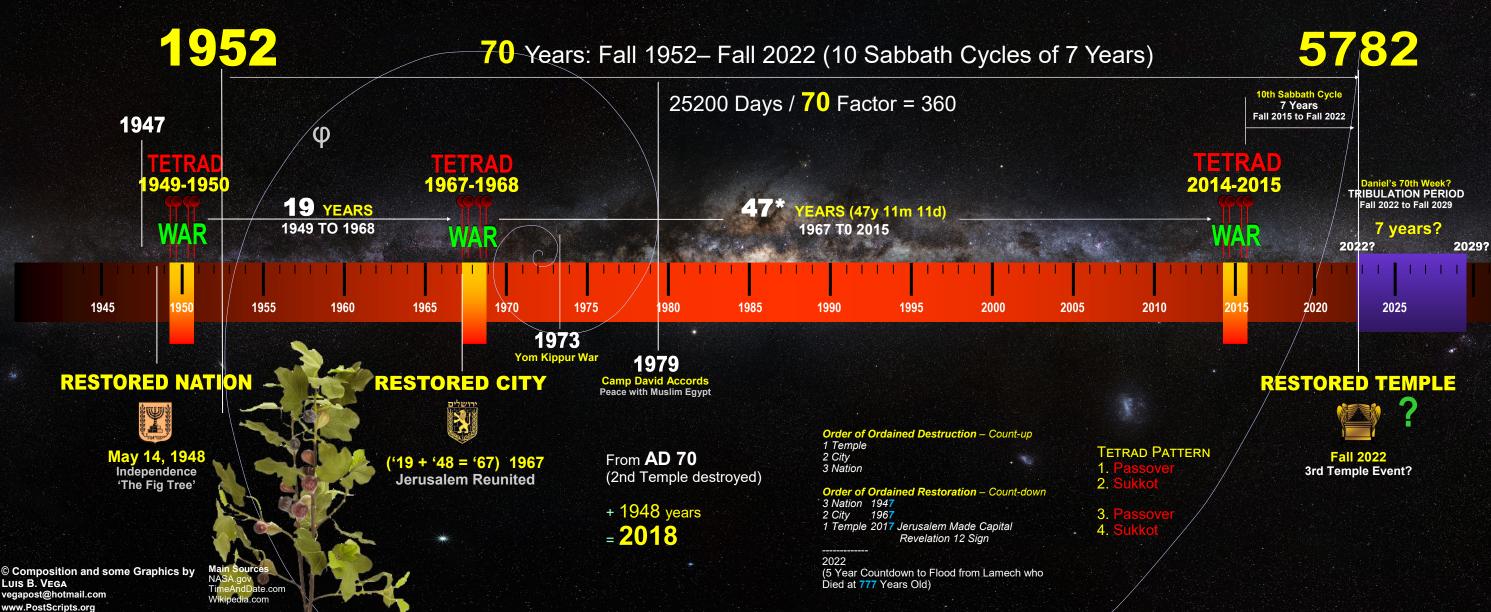

## 70-YEAR OLD FIG TREE

The purpose of this illustration is to consider some Mathematical Equations based on the Prophetic Implications of Israel being the 'Fig Tree' as depicted by Jesus Christ. Jesus stated that the Generation that would see the Re-Birth or Re-Budding of the 'Fig Tree' would be that Last Generation that would see His 2nd Coming. The following are a suggested correlation based on the 7-Year Sabbath Cycles since 1952. One believes that there is a Numerical Pattern that accompanies these Restorations of Israel in the Modern Era. In actuality, the Concept of Israel was 'birthed' in 1947. Then in 1967, Jerusalem and the Temple Mount came under Jewish Control, not since 70 AD. But, then in 2017, a monumental and Prophetic Event took place. The Capital of Israel was recognized by the USA and other Nations as Israel's Eternal Capital, etc. Also, the Great Sign of Revelation 12 appeared Astronomically as a Wake-Up Call of the Pending Rapture Event that would also occur in Tandem to a 5-Year Countdown to the start of the Tribulation Period. The Point? They all ended in a '7' and this goes back as far as 1917. But what about the Temple? Here is where one's Theory of a the 5-Year Countdown to it is derived from. Realize that 1947-1967-2017 all ended with a 7, as noted and by themselves are a Triple 7. And? What Year in the Life of Lamech did he Die? It was in his 777<sup>th</sup> Year. Thus 5 years from 2017 when Jerusalem was recognized as Israel's Capital will be 2022.