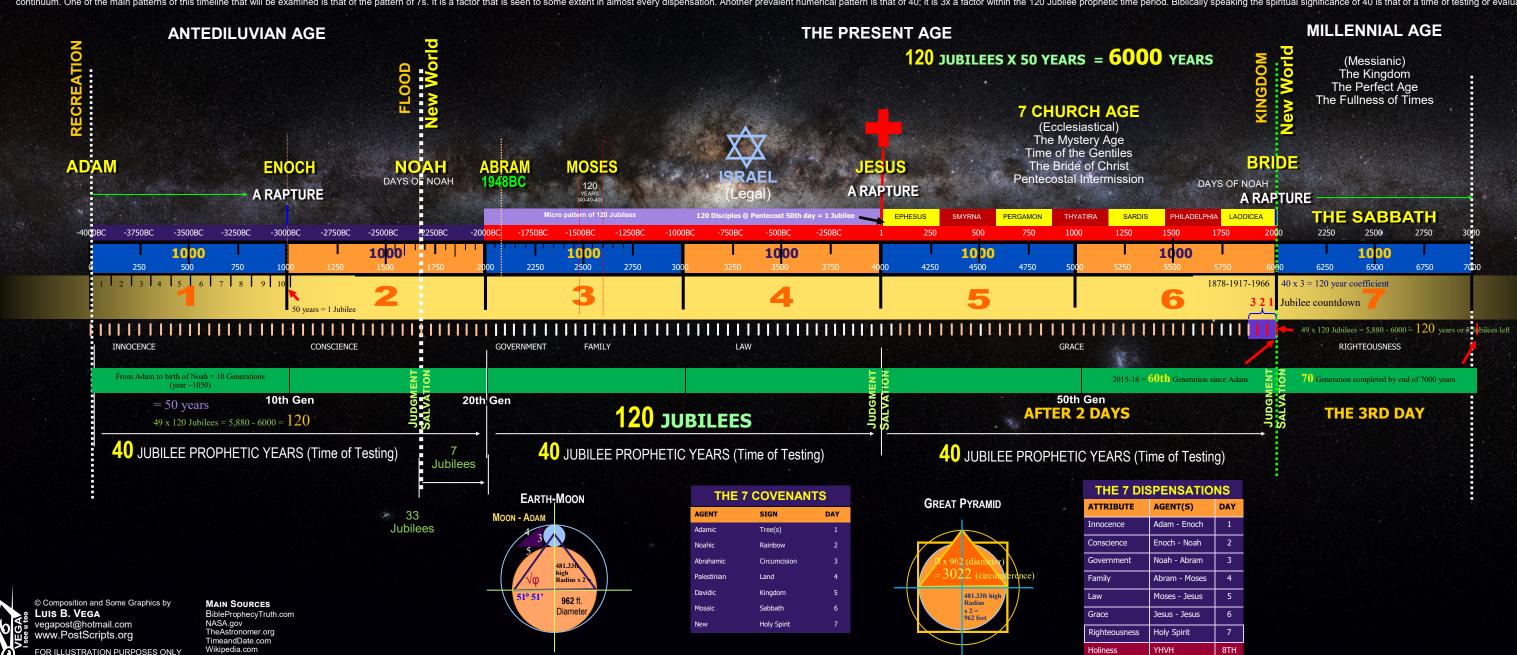

The purpose of this illustration is to map out the pattern of time that begins for Humanity with the Biblical account of Genesis. This timeline will reflect a projection of time based on the 7 day or the 1 week of creation of YHVH according to the Bible. This timeline that will map-out the dispensation of the Ages of human history is concurrent with the notion of there being a totality of a 7000 year dimension of time and space. The chart associated with this study will show this illustration based on the original layout of the *Dispensation of Time* by C. Larkin. What will be embellished in this study is the notion that such dispensations are subject to a factor of the phi ratio, other mathematical variables and Biblical numerical patterns. The next supposition is that the creation account of Genesis 1:2 is a 're'-creation of an earlier form of existence of Earth that perhaps was or was not subject to time or a current dimension of space and time continuum. One of the main patterns of this timeline that will be examined is that of 40; it is 3x a factor within the 120 Jubilee prophetic time period. Biblically speaking the spiritual significance of 40 is that of a time of testing or evaluation.

What will be embellished in this study is the notion that such dispensations are subject to a factor of the phi ratio, other mathematical variables and Biblical numerical patterns. The next supposition is that the creation account of Genesis 1:2 is a 're'-creation of an earlier form of existence of Earth that perhaps was or was not subject to time or a current dimension of space and time continuum. One of the main patterns of this timeline that will be examined is that of 40; it is 3x a factor within the 120 Jubilee prophetic time period. Biblically speaking the spiritual significance of 40 is that of a time of testing or evaluation.