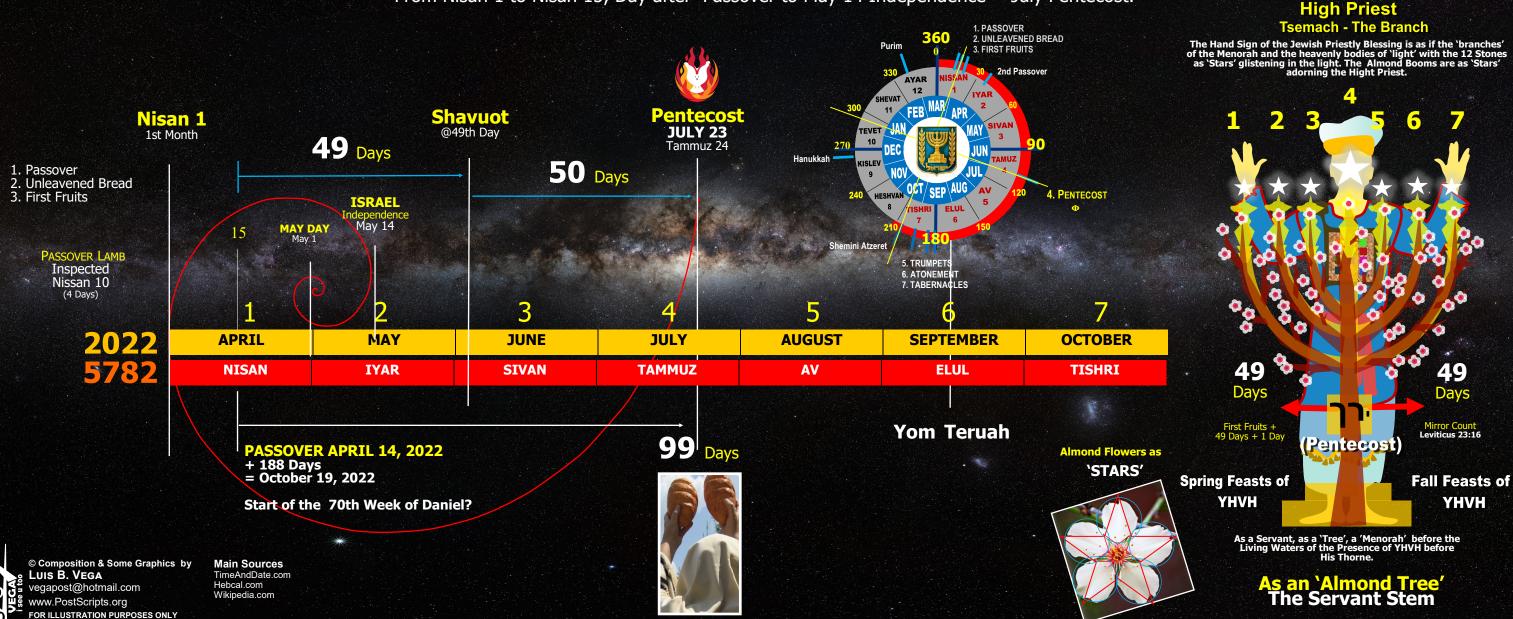

## PHI RATIO OF PROPHETIC TIME

EXAMPLE OF HOW YHVH USES THE PHI RATIO MATHEMATICAL FACTOR TO 'CLOCK' PROPHETIC TIME AND EVENTS

PHI RATIO PASSOVER TO TRUE PENTECOST ON JULY OR 4TH MONTH
A Mathematical Phi Ratio Triangulation of Time occurs for Spring Feasts.
From Nisan 1 to Nisan 15, Day after Passover to May 14 Independence = July Pentecost.

## A RAPTURE GESTATION PERIOD

The purpose of this illustration is to is to note the Phi Ratio Time Correspondences based on the Feast Days of YHVH. Specifically how one surmises that true Pentecost occurs on the 99<sup>th</sup> Day after Nisan 15 in the 4<sup>th</sup> Month of Tammuz. This would put the Pentecost, based on a Double Count of 49 Days + 50 Days in Mid-July of a Given Year. For 2022, it would be July 23. What is highlighted is how from the Fall Equinox of September 21, 2021 to the Summer Solstice is 40 Weeks or 9 Months. It is suggesting a 'Birth' Inuendo, that could be Prophetically synced to the Rapture Timing, if the event were to occur on such a Corresponding Pentecost Day Speculation.