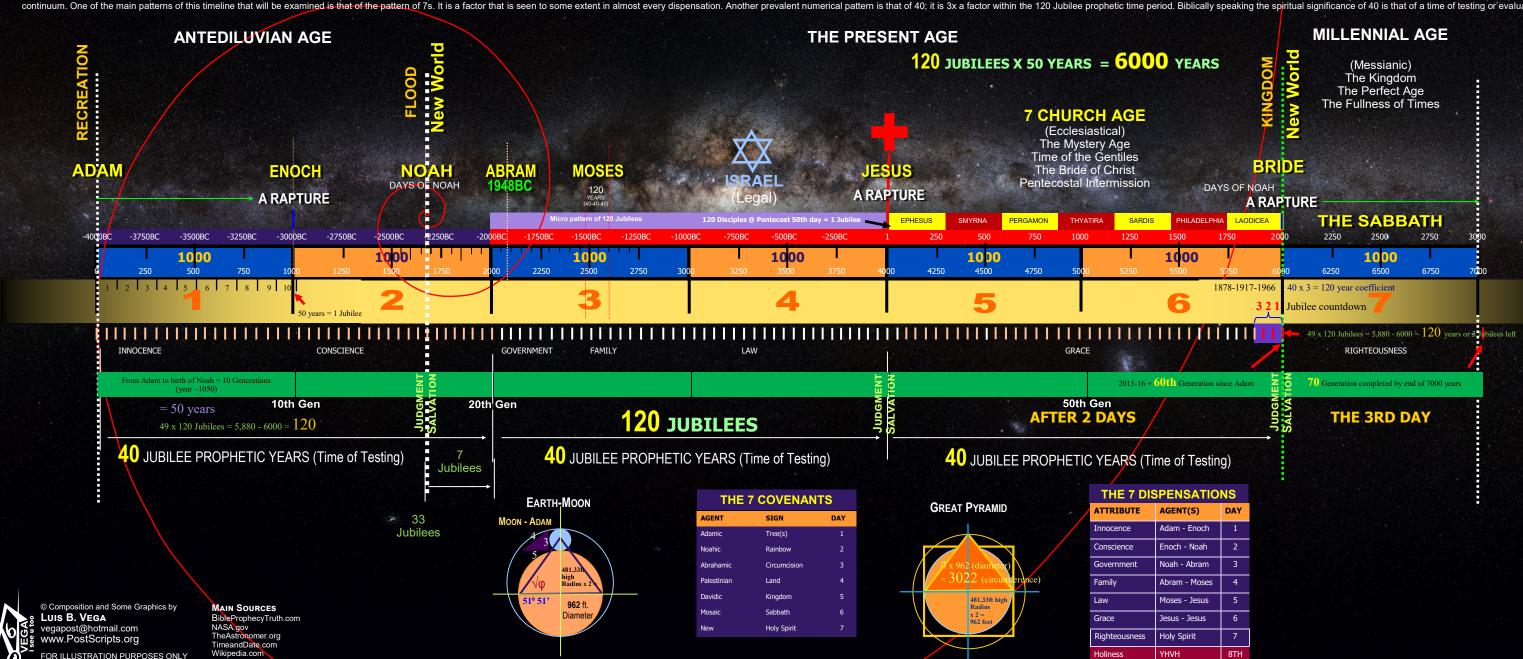

The purpose of this illustration is to map out the pattern of time that begins for Humanity with the Biblical account of Genesis. This timeline will reflect a projection of time based on the 7 day or the 1 week of creation of YHVH according to the Bible. This timeline that will map-out the dispensation of the Ages of human history is concurrent with the notion of there being a totality of a 7000 year dimension of time and space. The chart associated with this study will show this illustration based on the original layout of the *Dispensation of Time* by C. Larkin. What will be embellished in this study is the notion that such dispensations are subject to a factor of the phi ratio, other mathematical variables and Biblical numerical patterns. The next supposition is that the creation account of Genesis 1:2 is a 're'-creation of an earlier form of existence of Earth that perhaps was or was not subject to time or a current dimension of space and time continuum. One of the main patterns of this timeline that will be examined is that of 40; it is 3x a factor within the 120 Jubilee prophetic time period. Biblically speaking the spiritual significance of 40 is that of a time of testing or evaluation.

The purpose of this illustration is to map out the pattern of time that begins for Humanity with the Biblical account of Genesis. This timeline will reflect a projection of time based on the 7 day or the 1 week of creation of YHVH according to the Bible. This timeline that will map-out the dispensation of the Ages of human history is concurrent with the notion of the Ages of human history is concurrent with the notion of the Ages of human history is concurrent with the notion of the Ages of human history is concurrent with the notion of the Ages of human history is concurrent with the notion of the Ages of human history is concurrent with the notion of the Ages of human history is concurrent with the notion of the Ages of human history is concurrent with the notion of the Ages of human history is concurrent with the notion of the Ages of human history is concurrent with the notion of the Ages of human history is concurrent with the notion of the Ages of human history is concurrent with the notion of the Ages of human history is concurrent with the notion of the Ages of human history is concurrent with the notion of the Ages of human history is concurrent with the notion of the Ages of human history is concurrent with the notion of the Ages of human history is concurrent with the notion of the Ages of human history is concurrent with the notion of the Ages of human history is concurrent with the notion of the Ages of human history is concurrent with the notion of the Ages of human history is concurrent with the notion of the Ages of human history is concurrent with the notion of the Ages of human history is concurrent with the notion of the Ages of human history is concurrent with the notion of the Ages of human history is concurrent with the notion of the Ages of human history is concurrent with the notion of the Ages of human history is concurrent with the notion of the Ages of human history is concurrent with the notion of the Ages of human history is concurrent with the notion of the Ages of human history is What will be embellished in this study is the notion that such dispensations are subject to a factor of the phi ratio, other mathematical variables and Biblical numerical patterns. The next supposition is that the creation of an earlier form of existence of Earth that perhaps was or was not subject to time or a current dimension of space and time continuum. One of the main patterns of this timeline that will be examined is that of the pattern of 7s. It is a factor within the 120 Jubilee prophetic time period. Biblically speaking the spiritual significance of 40 is that of a time of testing or evaluation.

FOR ILLUSTRATION PURPOSES ONLY

The purpose of this illustration is to map out the pattern of time that begins for Humanity with the Biblical account of Genesis. This timeline will reflect a projection of time based on the 7 day or the 1 week of creation of YHVH according to the Bible. This timeline that will map-out the dispensation of the Ages of human history is concurrent with the notion of there being a totality of a 7000 year dimension of time and space. The chart associated with this study will show this illustration based on the original layout of the Dispensation of Time by C. Larkin.

What will be embellished in this study is the notion that such dispensations are subject to a factor of the phi ratio, other mathematical variables and Biblical numerical patterns. The next supposition is that the creation account of Genesis 1:2 is a 're'-creation of an earlier form of existence of Earth that perhaps was or was not subject to time or a current dimension of space and time continuum. One of the main patterns of this timeline that will be examined is that of 40; it is 3x a factor within the 120 Jubilee prophetic time period. Biblically speaking the spiritual significance of 40 is that of a time of testing or evaluation.

The purpose of this illustration is to map out the pattern of time that begins for Humanity with the Biblical account of Genesis. This timeline will reflect a projection of time based on the 7 day or the 1 week of creation of YHVH according to the Bible. This timeline that will map-out the dispensation of the Ages of human history is concurrent with the notion of there being a totality of a 7000 year dimension of time and space. The chart associated with this study will show this illustration based on the original layout of the Dispensation of Time by C. Larkin.