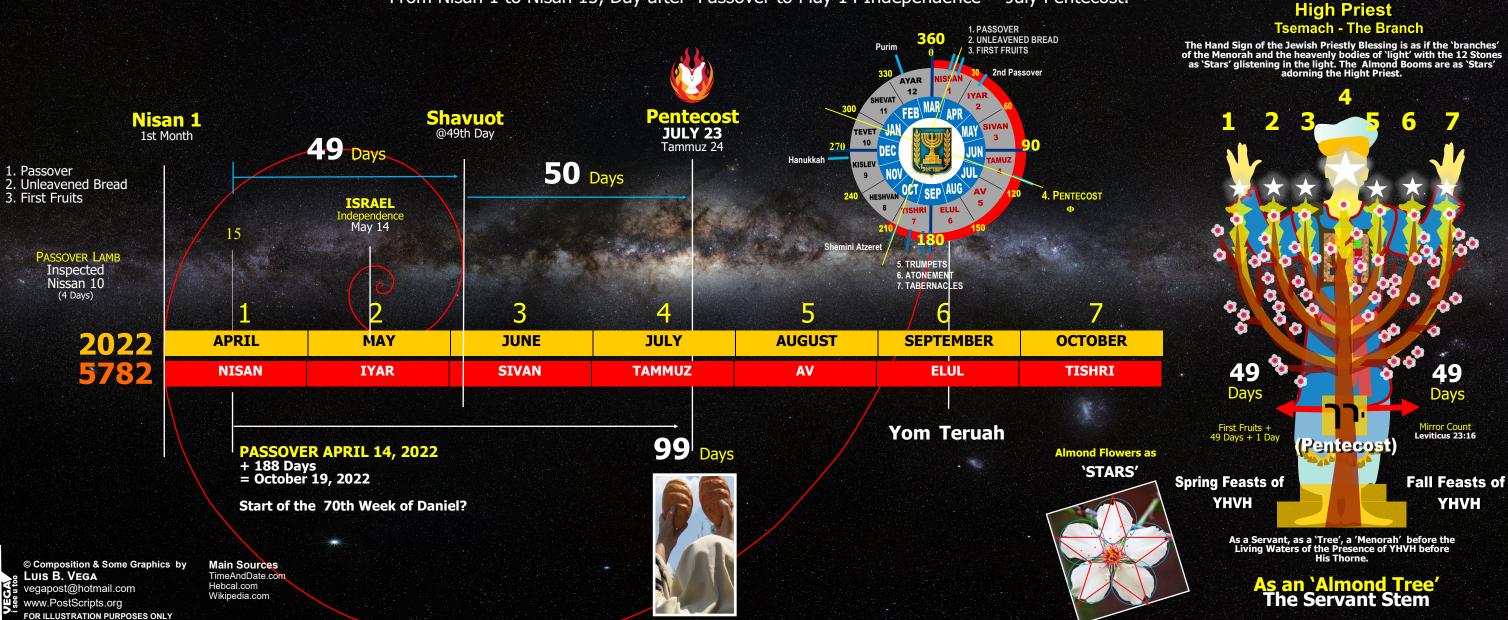

## PHI RATIO OF PROPHETIC TIME

EXAMPLE OF HOW YHVH USES THE PHI RATIO MATHEMATICAL FACTOR TO 'CLOCK' PROPHETIC TIME AND EVENTS

PHI RATIO PASSOVER TO TRUE PENTECOST ON JULY OR 4TH MONTH
A Mathematical Phi Ratio Triangulation of Time occurs for Spring Feasts.
From Nisan 1 to Nisan 15, Day after Passover to May 14 Independence = July Pentecost.

## A RAPTURE GESTATION PERIOD

The purpose of this illustration is to is to note the Phi Ratio Time Correspondences based on the Feast Days of YHVH. Specifically how one surmises that true Pentecost occurs on the 99<sup>th</sup> Day after Nisan 15 in the 4<sup>th</sup> Month of Tammuz. This would put the Pentecost, based on a Double Count of 49 Days + 50 Days in Mid-July of a Given Year. For 2022, it would be July 23. What is highlighted is how from the Fall Equinox of September 21, 2021 to the Summer Solstice is 40 Weeks or 9 Months. It is suggesting a 'Birth' Inuendo, that could be Prophetically synced to the Rapture Timing, if the event were to occur on such a Corresponding Pentecost Day Speculation.