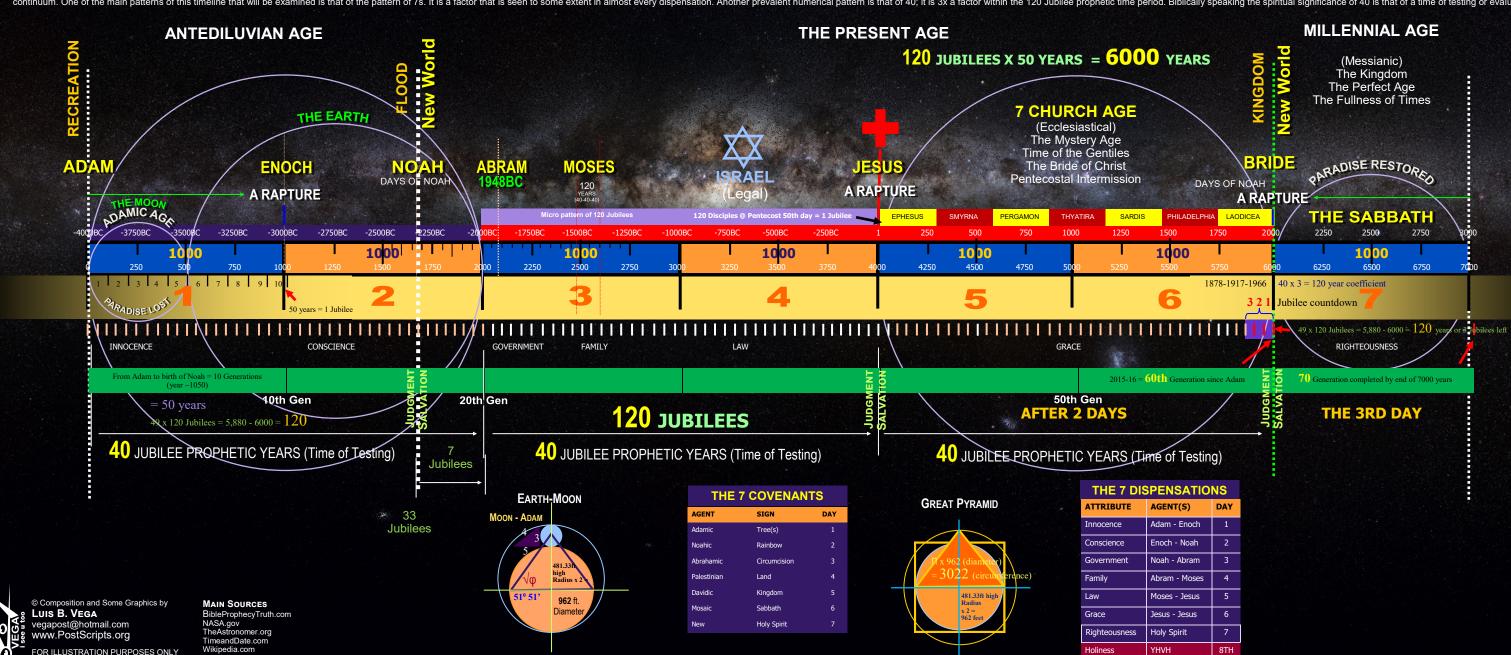

The purpose of this illustration is to map out the pattern of time that begins for Humanity with the Biblical account of Genesis. This timeline will reflect a projection of time based on the 7 day or the 1 week of creation of YHVH according to the Bible. This timeline that will map-out the dispensation of the Ages of human history is concurrent with the notion of there being a totality of a 7000 year dimension of time and space. The chart associated with this study will show this illustration based on the original layout of the *Dispensation of Time* by C. Larkin. What will be embellished in this study is the notion that such dispensations are subject to a factor of the phi ratio, other mathematical variables and Biblical numerical patterns. The next supposition is that the creation account of Genesis 1:2 is a 're'-creation of an earlier form of existence of Earth that perhaps was or was not subject to time or a current dimension of space and time continuum. One of the main patterns of this timeline that will be examined is that of 40; it is 3x a factor within the 120 Jubilee prophetic time period. Biblically speaking the spiritual significance of 40 is that of a time of testing or evaluation.

The purpose of this illustration is to map out the pattern of time that begins for Humanity with the Biblical account of Genesis. This timeline will reflect a projection of time based on the 7 day or the 1 week of creation of YHVH according to the Bible. This timeline that will map-out the dispensation of the Ages of human history is concurrent with the notion of the Ages of human history is concurrent with the notion of the Ages of human history is concurrent with the notion of the Ages of human history is concurrent with the notion of the Ages of human history is concurrent with the notion of the Ages of human history is concurrent with the notion of the Ages of human history is concurrent with the notion of the Ages of human history is concurrent with the notion of the Ages of human history is concurrent with the notion of the Ages of human history is concurrent with the notion of the Ages of human history is concurrent with the notion of the Ages of human history is concurrent with the notion of the Ages of human history is concurrent with the notion of the Ages of human history is concurrent with the notion of the Ages of human history is concurrent with the notion of the Ages of human history is concurrent with the notion of the Ages of human history is concurrent with the notion of the Ages of human history is concurrent with the notion of the Ages of human history is concurrent with the notion of the Ages of human history is concurrent with the notion of the Ages of human history is concurrent with the notion of the Ages of human history is concurrent with the notion of the Ages of human history is concurrent with the notion of the Ages of human history is concurrent with the notion of the Ages of human history is concurrent with the notion of the Ages of human history is concurrent with the notion of the Ages of human history is concurrent with the notion of the Ages of human history is concurrent with the notion of the Ages of human history is concurrent with the notion of the Ages of human history is What will be embellished in this study is the notion that such dispensations are subject to a factor of the phi ratio, other mathematical variables and Biblical numerical patterns. The next supposition is that the creation of an earlier form of existence of Earth that perhaps was or was not subject to time or a current dimension of space and time continuum. One of the main patterns of this timeline that will be examined is that of the pattern of 7s. It is a factor within the 120 Jubilee prophetic time period. Biblically speaking the spiritual significance of 40 is that of a time of testing or evaluation.

FOR ILLUSTRATION PURPOSES ONLY

The purpose of this illustration is to map out the pattern of time that begins for Humanity with the Biblical account of Genesis. This timeline will reflect a projection of time based on the 7 day or the 1 week of creation of YHVH according to the Bible. This timeline that will map-out the dispensation of the Ages of human history is concurrent with the notion of there being a totality of a 7000 year dimension of time and space. The chart associated with this study will show this illustration based on the original layout of the Dispensation of Time by C. Larkin.

What will be embellished in this study is the notion that such dispensations are subject to a factor of the phi ratio, other mathematical variables and Biblical numerical patterns. The next supposition is that the creation account of Genesis 1:2 is a 're'-creation of an earlier form of existence of Earth that perhaps was or was not subject to time or a current dimension of space and time continuum. One of the main patterns of this timeline that will be examined is that of 40; it is 3x a factor within the 120 Jubilee prophetic time period. Biblically speaking the spiritual significance of 40 is that of a time of testing or evaluation.

The purpose of this illustration is to map out the pattern of time that begins for Humanity with the Biblical account of Genesis. This timeline will reflect a projection of time based on the 7 day or the 1 week of creation of YHVH according to the Bible. This timeline that will map-out the dispensation of the Ages of human history is concurrent with the notion of there being a totality of a 7000 year dimension of time and space. The chart associated with this study will show this illustration based on the original layout of the Dispensation of Time by C. Larkin.