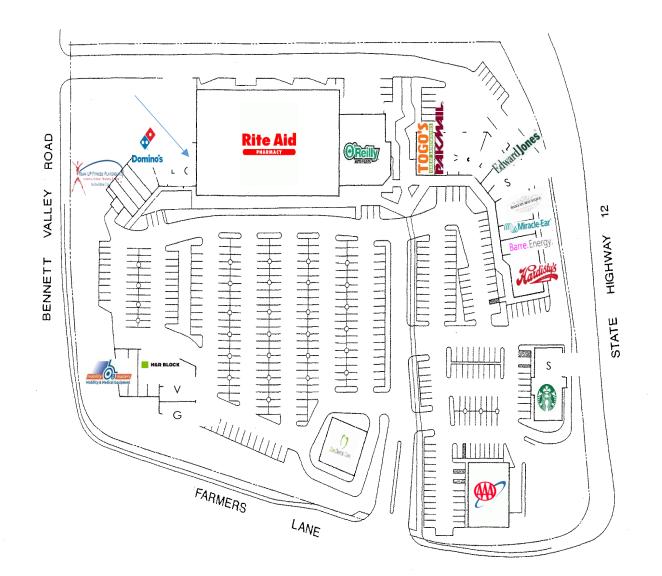

## Space for Lease in Neighborhood Center

2,288 square feet available for lease

Farmers Lane Plaza - a well-located lifestyle shopping center on the corner of Highway 12 and Farmers Lane on the east side of Santa Rosa.

| 1575 Farmers Lane | 2,288 sf | \$1.75 NNN | Last space available in the center. This space is      |
|-------------------|----------|------------|--------------------------------------------------------|
|                   |          | = \$.48/sf | office/retail, currently set up as a training center.  |
|                   |          |            | Located between Mobility Masters and H&R Blook.        |
|                   |          |            | Vacant space with private offices, reception area with |
|                   |          |            | good glass line. Private restrooms.                    |
|                   |          |            |                                                        |

## Existing Tenants:

- Starbucks O'Reillys Auto Parts Togo's Shogun Japanese/Sushi Hardisty's Homewares Sisi's Barbershop Pak Mail Mobility Masters H&R Block
- El Charro Mexican Restaurant AAA Nor Cal LP Fitness Domino's Great China Rite Aid Zen Dental Toppings Yogurt
- Salon Twelve Barre Energy / Soul Yoga Edward Jones Miracle Ear Super Nails Family Optometry Trim & Proper Dog Grooming Santa Rosa Area Music Together