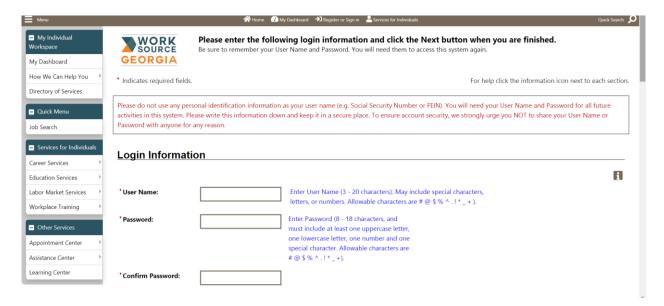

3. Fill out the following information under the **Login Information**, **Social Security Number**, **Primary Location Information and Demographic Information** bracket.

(User Name needs to be entered as the first letter of your first name, full last name, and last four digits of social security number.)

### **Example:**

Name: George Washington

Social Security Number: 123-45-6789 User Name: GWASHINGTON6789

**(Email address will be verified.** If you do not have an email address, click on the link to **Create E-mail Account** to create a new email).