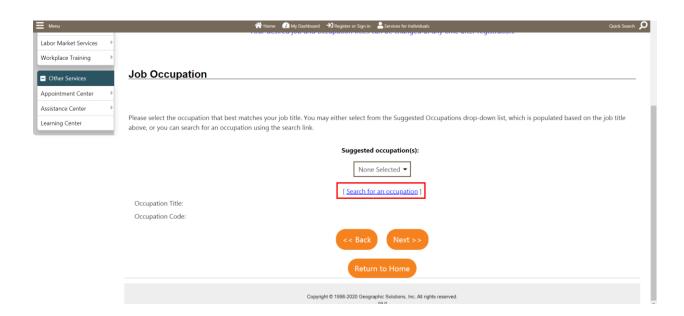

# f. Employment Information

6. Under **Desired Job**, enter your desired job title. As entering the job title, you may see a list of suggested occupations based on what you entered. If you see an occupation that matches, select it.

(If you cannot find an accurate occupation, or if it's empty, click the Search for an occupation link)

7. Please select all that apply under **Ethnic Origin**.

9. Select either yes or no under Military Service and click Finish.