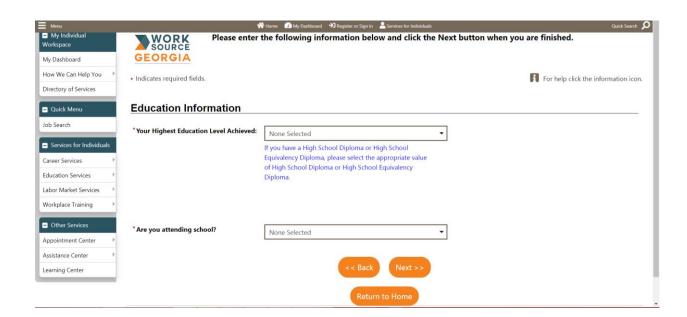

name, and last four digits of social security number.)

### **Example:**

Name: George Washington

Social Security Number: 123-45-6789 User Name: GWASHINGTON6789







**(Email address will be verified.** If you do not have an email address, click on the link to **Create E-mail Account** to create a new email).



If you are a male and have not registered with the Selective Service, please click on the "Selective Service website" link to connect you to the Selective Service Online Registration site.

4. Enter your information.



- 5. Go through the series of filling out **all** the following information:
- a. Residential Area/Mailing Address





#### **b.** Phone Numbers



# c. Preferred Notification Method & Site Access



# d. Citizenship & Disability



# e. Education Information



# f. Employment Information





6. Under **Desired Job**, enter your desired job title. As entering the job title, you may see a list of suggested occupations based on what you entered. If you see an occupation that matches, select it.





(If you cannot find an accurate occupation, or if it's empty, click the Search for an occupation link)

7. Please select all that apply under **Ethnic Origin**.





9. Select either yes or no under Military Service and click Finish.



8. This completes your online application! Please click on the **"My Individual Workspace"** tab on the left to start your career search.



9. You have successfully set up your Georgia Work Ready Online Participant Portal account!