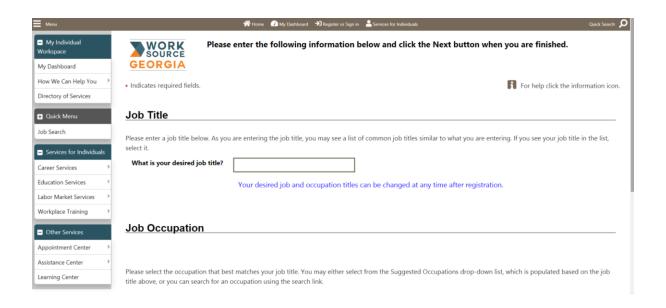

# f. Employment Information

6. Under **Desired Job**, enter your desired job title. As entering the job title, you may see a list of suggested occupations based on what you entered. If you see an occupation that matches, select it.

(If you cannot find an accurate occupation, or if it's empty, click the Search for an occupation link)

7. Please select all that apply under **Ethnic Origin**.

9. Select either yes or no under Military Service and click Finish.