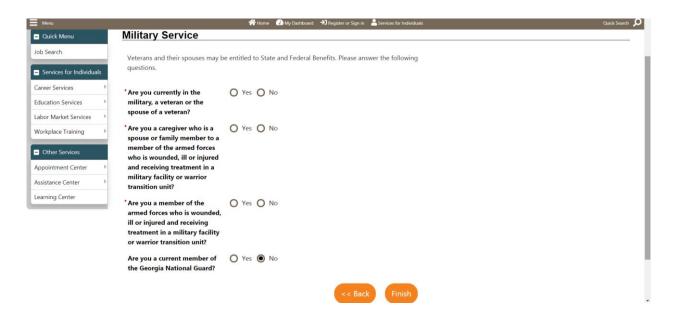

(If you cannot find an accurate occupation, or if it's empty, click the Search for an occupation link)

7. Please select all that apply under **Ethnic Origin**.

9. Select either yes or no under Military Service and click Finish.