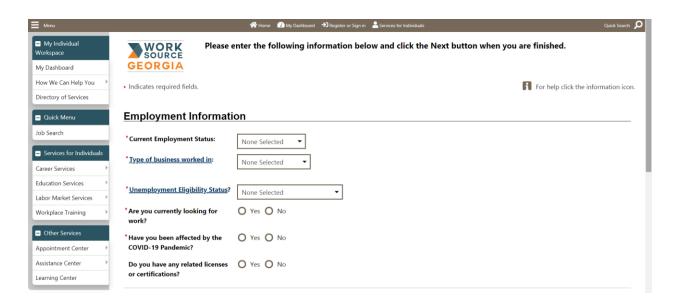

# f. Employment Information

6. Under **Desired Job**, enter your desired job title. As entering the job title, you may see a list of suggested occupations based on what you entered. If you see an occupation that matches, select it.