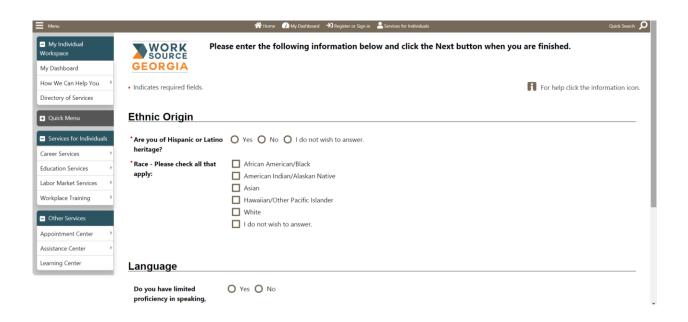

(If you cannot find an accurate occupation, or if it's empty, click the Search for an occupation link)

7. Please select all that apply under **Ethnic Origin**.

9. Select either yes or no under Military Service and click Finish.