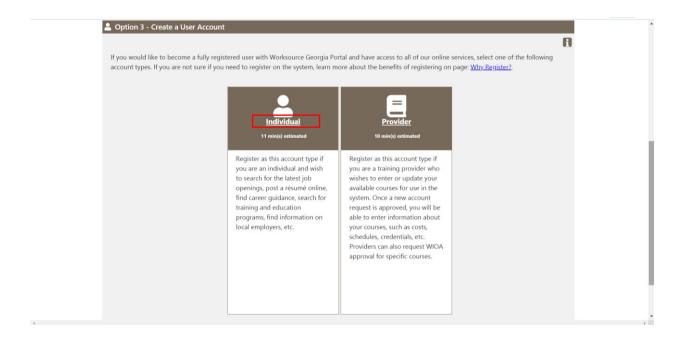

# Middle Georgia Consortium, Inc. Georgia Work Ready Online Participant Portal Registration www.workreadyga.org

1. Click on the **Not Registered** link below Username to create a new account.

2. Under Option 2 – Create a User Account, click on the **Individual** link.