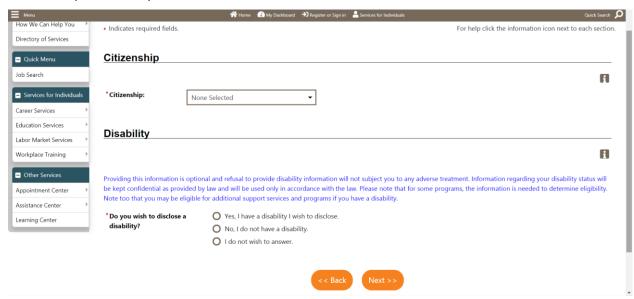

of your first name, full last name, and last four digits of social security number.)

### **Example:**

Name: George Washington

Social Security Number: 123-45-6789 User Name: GWASHINGTON6789







**(Email address will be verified.** If you do not have an email address, click on the link to **Create E-mail Account** to create a new email).



If you are a male and have not registered with the Selective Service, please click on the "Selective Service website" link to connect you to the Selective Service Online Registration site.

4. Enter your information.



- 5. Go through the series of filling out **all** the following information:
- a. Residential Area/Mailing Address





#### **b.** Phone Numbers



# c. Preferred Notification Method & Site Access



# d. Citizenship & Disability



# e. Education Information



# f. Employment Information





6. Under **Desired Job**, enter your desired job title. As entering the job title, you may see a list of suggested occupations based on what you entered. If you see an occupation that matches, select it.





(If you cannot find an accurate occupation, or if it's empty, click the Search for an occupation link)

7. Please select all that apply under **Ethnic Origin**.





9. Select either yes or no under Military Service and click Finish.



8. This completes your online application! Please click on the **"My Individual Workspace"** tab on the left to start your career search.



9. You have successfully set up your Georgia Work Ready Online Participant Portal account!