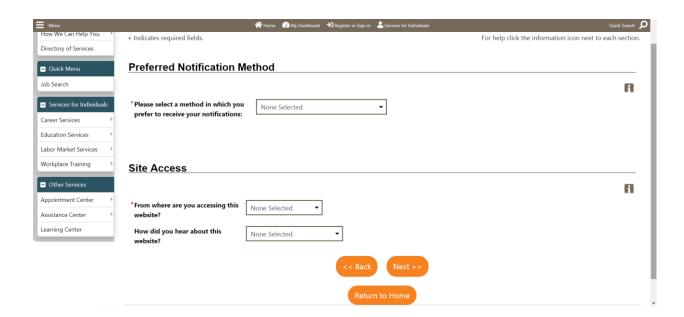

to be entered as the first letter of your first name, full last name, and last four digits of social security number.)

### **Example:**

Name: George Washington

Social Security Number: 123-45-6789 User Name: GWASHINGTON6789







**(Email address will be verified.** If you do not have an email address, click on the link to **Create E-mail Account** to create a new email).



If you are a male and have not registered with the Selective Service, please click on the "Selective Service website" link to connect you to the Selective Service Online Registration site.

4. Enter your information.



- 5. Go through the series of filling out **all** the following information:
- a. Residential Area/Mailing Address





#### **b.** Phone Numbers



# c. Preferred Notification Method & Site Access



# d. Citizenship & Disability



# e. Education Information



# f. Employment Information





6. Under **Desired Job**, enter your desired job title. As entering the job title, you may see a list of suggested occupations based on what you entered. If you see an occupation that matches, select it.





(If you cannot find an accurate occupation, or if it's empty, click the Search for an occupation link)

7. Please select all that apply under **Ethnic Origin**.





9. Select either yes or no under Military Service and click Finish.



8. This completes your online application! Please click on the **"My Individual Workspace"** tab on the left to start your career search.



9. You have successfully set up your Georgia Work Ready Online Participant Portal account!