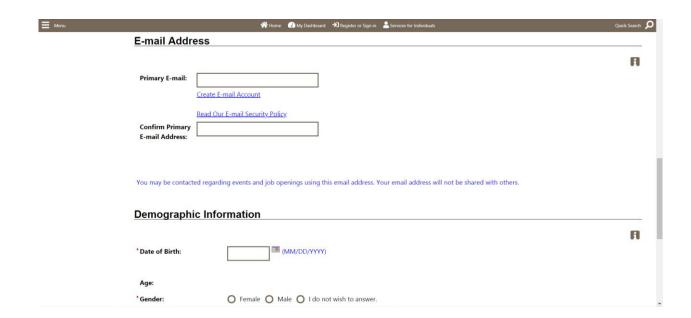

### **Example:**

Name: George Washington

Social Security Number: 123-45-6789 User Name: GWASHINGTON6789

**(Email address will be verified.** If you do not have an email address, click on the link to **Create E-mail Account** to create a new email).

If you are a male and have not registered with the Selective Service, please click on the "Selective Service website" link to connect you to the Selective Service Online Registration site.

4. Enter your information.