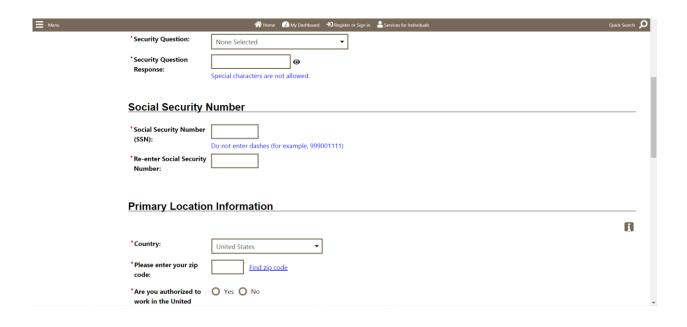

If you are a male and have not registered with the Selective Service, please click on the "Selective Service website" link to connect you to the Selective Service Online Registration site.

4. Enter your information.

- 5. Go through the series of filling out **all** the following information:
- a. Residential Area/Mailing Address