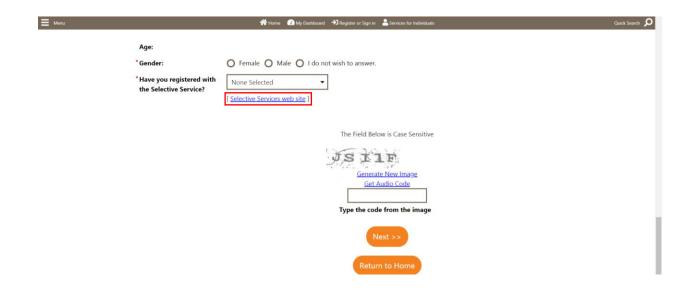

If you are a male and have not registered with the Selective Service, please click on the "Selective Service website" link to connect you to the Selective Service Online Registration site.

4. Enter your information.