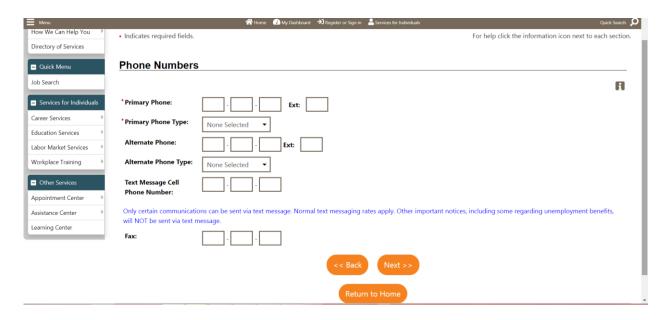

emographic Information** bracket.

(User Name needs to be entered as the first letter of your first name, full last name, and last four digits of social security number.)

### **Example:**

Name: George Washington

Social Security Number: 123-45-6789 User Name: GWASHINGTON6789







**(Email address will be verified.** If you do not have an email address, click on the link to **Create E-mail Account** to create a new email).



If you are a male and have not registered with the Selective Service, please click on the "Selective Service website" link to connect you to the Selective Service Online Registration site.

4. Enter your information.



- 5. Go through the series of filling out **all** the following information:
- a. Residential Area/Mailing Address





#### **b.** Phone Numbers



# c. Preferred Notification Method & Site Access



# d. Citizenship & Disability



# e. Education Information



# f. Employment Information





6. Under **Desired Job**, enter your desired job title. As entering the job title, you may see a list of suggested occupations based on what you entered. If you see an occupation that matches, select it.





(If you cannot find an accurate occupation, or if it's empty, click the Search for an occupation link)

7. Please select all that apply under **Ethnic Origin**.





9. Select either yes or no under Military Service and click Finish.



8. This completes your online application! Please click on the **"My Individual Workspace"** tab on the left to start your career search.



9. You have successfully set up your Georgia Work Ready Online