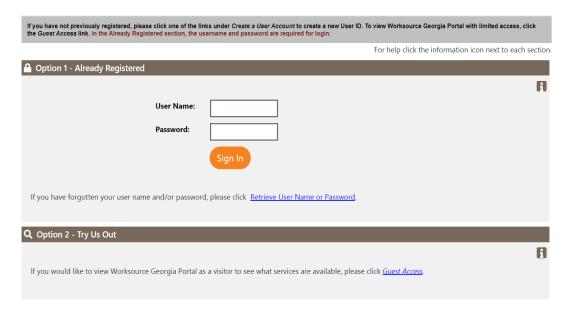

# Middle Georgia Consortium, Inc. Georgia Work Ready Online Participant Portal Registration www.workreadyga.org

1. Click on the **Not Registered** link below Username to create a new account.

2. Under Option 2 – Create a User Account, click on the **Individual** link.