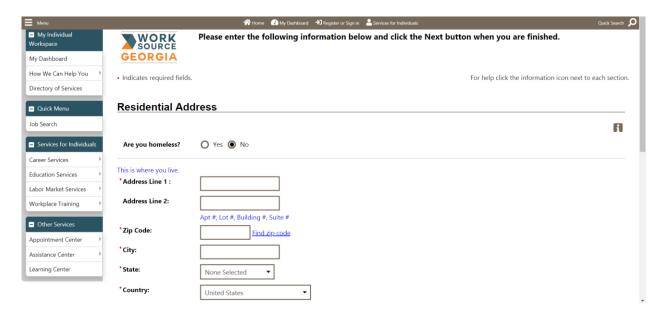

- 5. Go through the series of filling out **all** the following information:
- a. Residential Area/Mailing Address