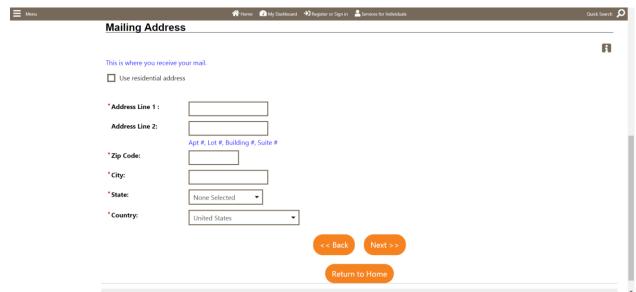

- 5. Go through the series of filling out **all** the following information:
- a. Residential Area/Mailing Address