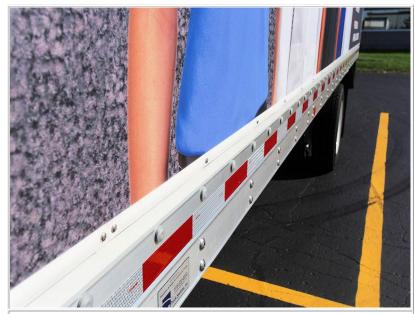

Ask For A Free Quote

You can see the perfect stretch of the printed vinyl.

So long to rivets, bars, etc. and hello to easy graphic changes. Our Banner stretching system works great even for non-rectangular frames, as shown on this photo.

#### **Installation Details**

The white PVC insert is maintained by screws to reinforce the banner fixation and secure it especially at high speed on highways.

**Extrusions Product Line** 

Ask for A Free Quote