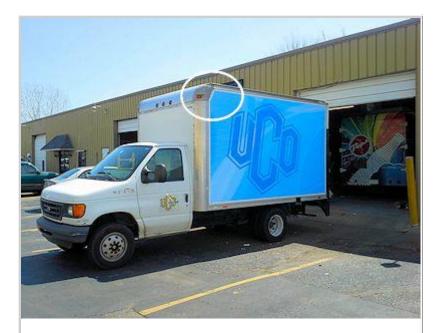

# Box Trucks and Trailers Frames Fabricated with the TS23 Extrusion

#### TS23 Extrusion

Our tension frame system, based on the TS23 extrusion, is chosen for box trucks and trailers projects for the following reasons:

- 1) Impeccably stretched vinyl banners (See photos hereafter)
- 2) Easy to change printed graphics
- 3) Unbeatable cost per foot.

Ask For A Free Quote

You can see the perfect stretch of the printed vinyl.

So long to rivets, bars, etc. and hello to easy graphic changes. Our Banner stretching system works great even for non-rectangular frames, as shown on this photo.