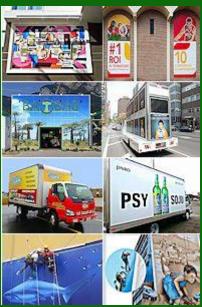

# Box Trucks and Trailers Frames Fabricated with the TS23 Extrusion

#### TS23 Extrusion

Our tension frame system, based on the TS23 extrusion, is chosen for box trucks and trailers projects for the following reasons:

- 1) Impeccably stretched vinyl banners (See photos hereafter)
- 2) Easy to change printed graphics
- 3) Unbeatable cost per foot.

A great, low-cost and simple solution for truck fleets.

Ask For A Free Quote

You can see the perfect stretch of the printed vinyl.

So long to rivets, bars, etc. and hello to easy graphic changes. Our Banner stretching system works great even for non-rectangular frames, as shown on this photo.

### Other examples of Box Trucks & Trailers