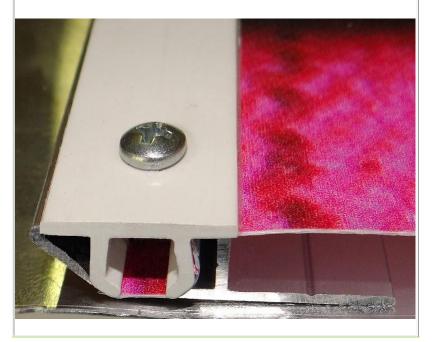

#### **Installation Details**

The white PVC insert is maintained by screws to reinforce the banner fixation and secure it especially at high speed on highways.

**Extrusions Product Line** 

Ask for A Free Quote