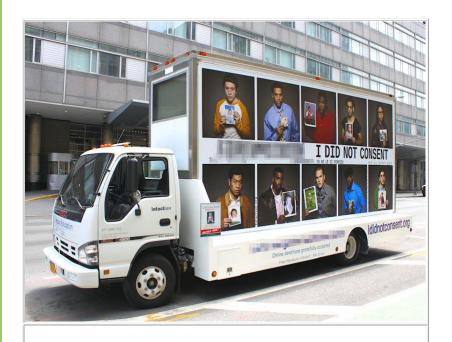

simple solution for truck fleets.

#### Web: www.tensols.com



Send us an Email

Subscribe To Our Newsletter



All our aluminum and PVC extrusions are 100% recyclable.



Our entire aluminum and PVC extrusion product line is designed and manufactured in the USA. How does it work? Have a look to our video...



Ask For A Free Quote



You can see the perfect stretch of the printed vinyl.

So long to rivets, bars, etc. and hello to easy graphic changes. Our Banner stretching system works great even for non-rectangular frames, as shown on this photo.

(Material cost for two frames - both sides of the box truck - \$504.00, + Shipping)

Or just \$252.00 per banner stretching frame!

Ask us for a free quote for your projects

Top of Page

### Other examples of Box Trucks & Trailers













#### **Installation Details**

The white PVC insert is maintained by screws to reinforce the banner fixation and secure it especially at high speed on highways.





**Extrusions Product Line** 



Ask for A Free Quote

Top of Page