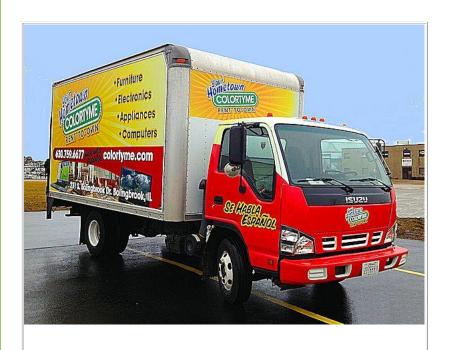

# Box Trucks and Trailers Frames Fabricated with the TS23 Extrusion

#### TS23 Extrusion

Our tension frame system, based on the TS23 extrusion, is chosen for box trucks and trailers projects for the following reasons:

- 1) Impeccably stretched vinyl banners (See photos hereafter)
- 2) Easy to change printed graphics
- 3) Unbeatable cost per foot.

Ask For A Free Quote

You can see the perfect stretch of the printed vinyl.

So long to rivets, bars, etc. and hello to easy graphic changes. Our Banner stretching system works great even for non-rectangular frames, as shown on this photo.