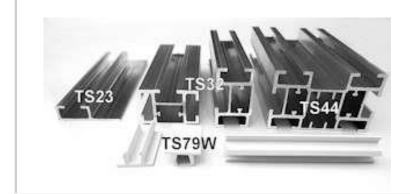

#### TS23 Extrusion

Our tension frame system, based on the TS23 extrusion, is chosen for box trucks and trailers projects for the following reasons:

- 1) Impeccably stretched vinyl banners (See photos hereafter)
- 2) Easy to change printed graphics
- 3) Unbeatable cost per foot.

#### **Installation Details**

The white PVC insert is maintained by screws to reinforce the banner fixation and secure it especially at high speed on highways.

**Extrusions Product Line** 

Ask for A Free Quote