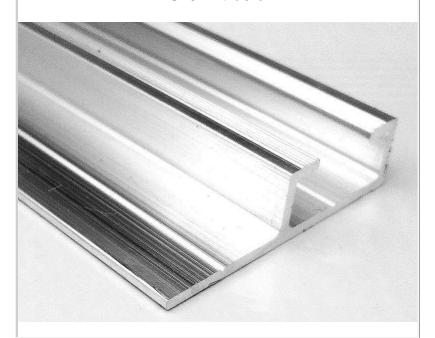

#### TS23 Extrusion

Our tension frame system, based on the TS23 extrusion, is chosen for box trucks and trailers projects for the following reasons:

- 1) Impeccably stretched vinyl banners (See photos hereafter)
- 2) Easy to change printed graphics
- 3) Unbeatable cost per foot.

#### **Installation Details**

The white PVC insert is maintained by screws to reinforce the banner fixation and secure it especially at high speed on highways.

**Extrusions Product Line** 

Ask for A Free Quote