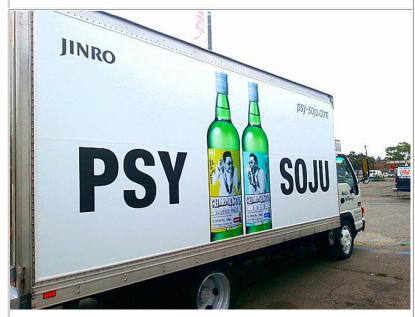

d simple solution for truck fleets.

#### Web: www.tensols.com



Send us an Email

Subscribe To Our Newsletter



All our aluminum and PVC extrusions are 100% recyclable.



Our entire aluminum and PVC extrusion product line is designed and manufactured in the USA. How does it work? Have a look to our video...



Ask For A Free Quote



You can see the perfect stretch of the printed vinyl.

So long to rivets, bars, etc. and hello to easy graphic changes. Our Banner stretching system works great even for non-rectangular frames, as shown on this photo.

(Material cost for two frames - both sides of the box truck - \$504.00, + Shipping)

Or just \$252.00 per banner stretching frame!

Ask us for a free quote for your projects

Top of Page

### Other examples of Box Trucks & Trailers













#### **Installation Details**

The white PVC insert is maintained by screws to reinforce the banner fixation and secure it especially at high speed on highways.





**Extrusions Product Line** 



Ask for A Free Quote

Top of Page