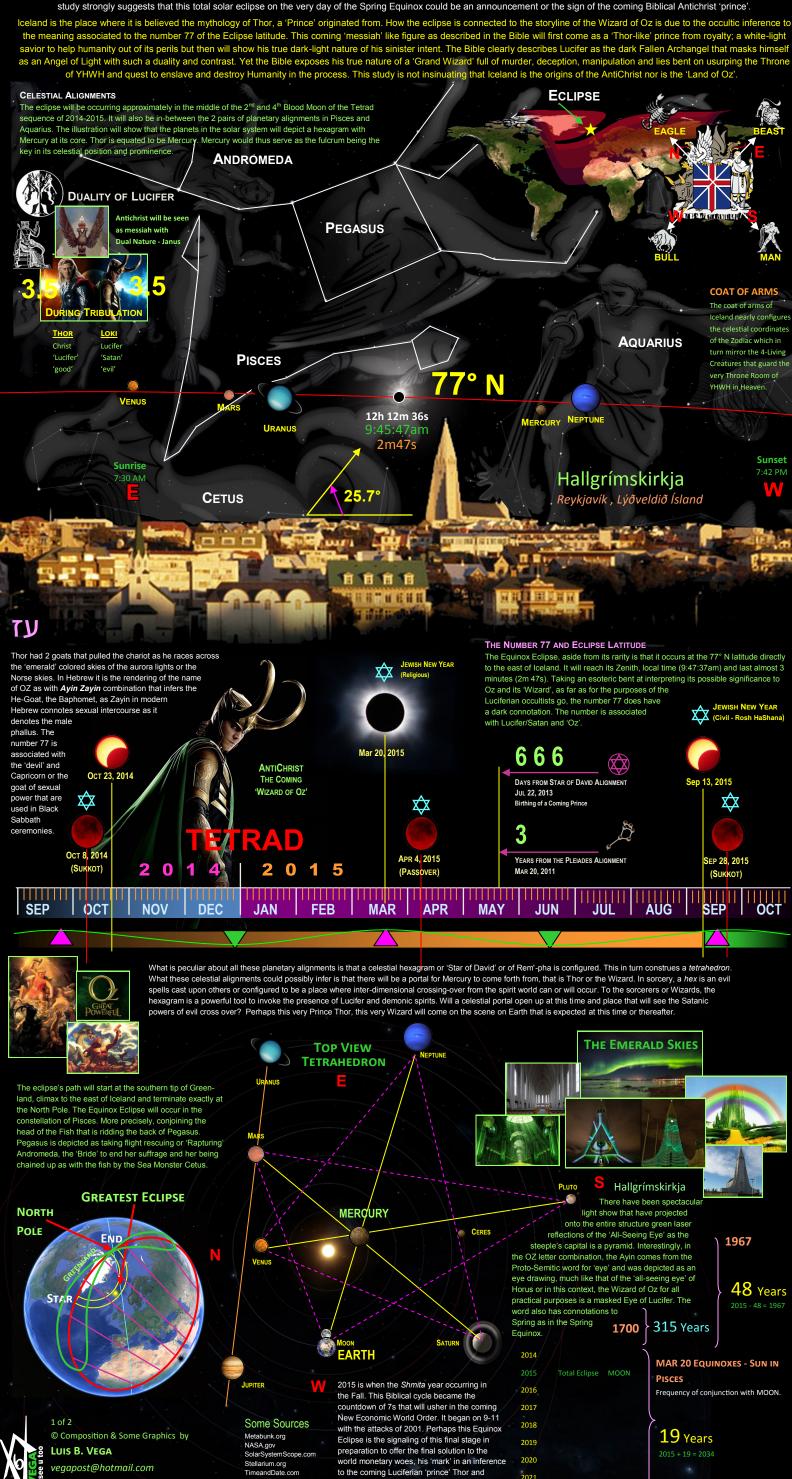

## E COMING WIZARD OF OZ IN THE LAND OF

The following illustration will attempt to associate some of the peculiarities of the total solar eclipse of March 20, 2015 in regards to planet alignments, dates and numbers to some obvious occultic innuendos. There are several unassuming occultic associations because of where and when this particular eclipse occurs. The eclipse occurs just to the east of Iceland on the Spring Equinox at the point of what is referred to as the Greatest Eclipse at the 77<sup>th</sup> degree latitude, north. This rare Equinox Eclipse occurs just hours between the midpoint of the day over Reykjavik, near the equal amount of 'day' and 'night' of the year. It is a rendering of the equilibrium of the light and darkness, a balance between 'good' and 'evil', as above, so below. This