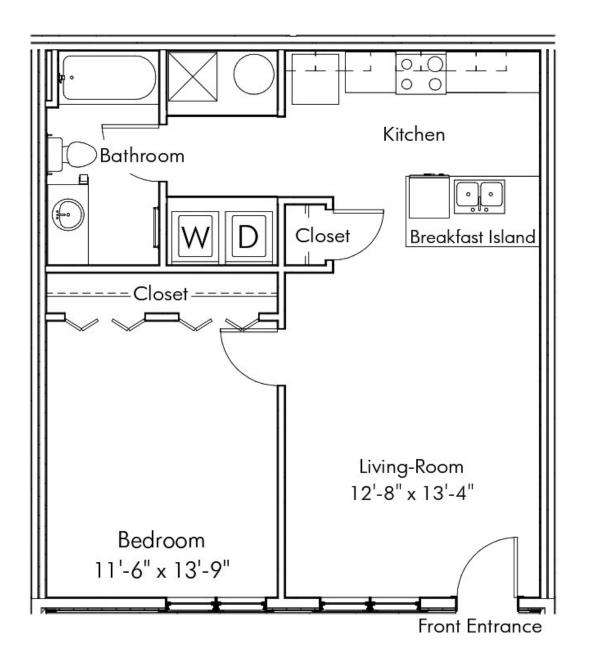

#### One Bedroom / One Bathroom with Detached Garage

706 Square Feet \$1,186

Unit No.: C104 A4 Floor Plan