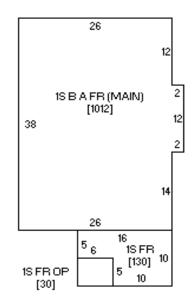

#### **Bedrooms:**

| Siding:      |
|--------------|
| Roof Age:    |
| Lot Size:    |
| House Sq Ft: |
| Garage:      |

3 Steel 2016 50' X 140' 1,142 2 Car Detached 24' X 24'