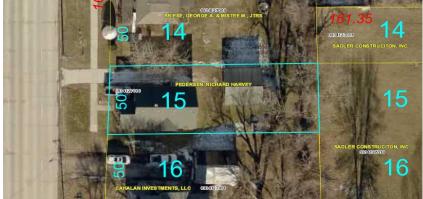

abinets:

### Michael Ryerson, Sales 515-689-3728

Lisa Foust, Sales 515-851-1843

Oak Finished

| Property Location: |
|--------------------|
| Legal Description: |
| Price:             |
| Approximate Age:   |
| Style:             |

808 S Commercial Ave Lot 15 Block 1 M&O Addition 69,900 1920 1 Story

#### **Bedrooms:**

| Siding:      |
|--------------|
| Roof Age:    |
| Lot Size:    |
| House Sq Ft: |
| Garage:      |

3 Steel 2016 50' X 140' 1,142 2 Car Detached 24' X 24'

#### Living Room Flooring: Carpet

| 1                          |
|----------------------------|
| 1                          |
| Full                       |
| Forced Air                 |
| Yes                        |
| \$64.00                    |
| Cash/Upon Final Settlement |
|                            |





No



The following information, although believed to be accurate, is not guaranteed to be so. Buyer should do his own inspections. We assume no liability. The measurements are estimates only.

This info is subject to change without notice. The seller does not warrant appliances past day of listing.

The greatest compliment we can receive is a personal referral, please tell your friends about us.