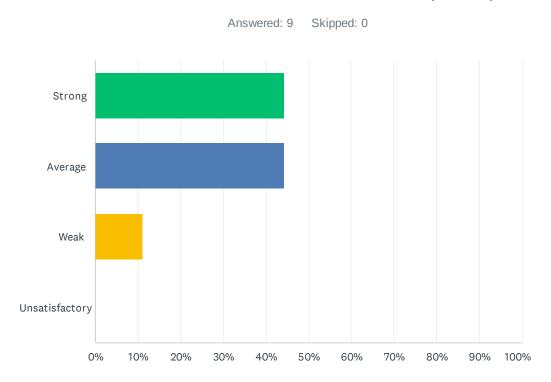

### Q4 Site administration treats staff with respect; you feel like a valued member of a team.

| ANSWER CHOICES | RESPONSES |   |
|----------------|-----------|---|
| Strong         | 55.56%    | 5 |
| Average        | 44.44%    | 4 |
| Weak           | 0.00%     | 0 |
| Unsatisfactory | 0.00%     | 0 |
| TOTAL          |           | 9 |