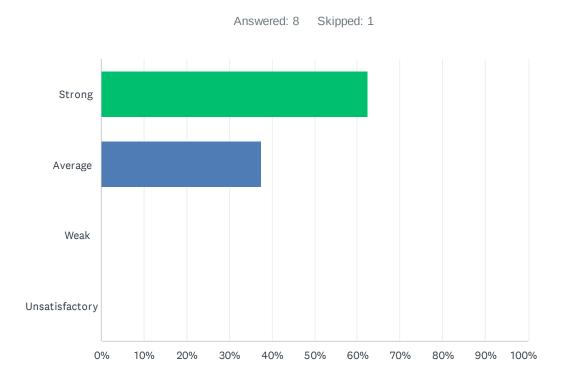

# Q29 Administration has been helpful and supportive regarding student discipline during COVID.

| Strong 62.50% 5   Average 37.50% 3   Weak 0.00% 0   Unsatisfactory 0.00% 0   TOTAL 8 | ANSWER CHOICES | RESPONSES |   |
|--------------------------------------------------------------------------------------|----------------|-----------|---|
| Weak   0.00%   0     Unsatisfactory   0.00%   0                                      | Strong         | 62.50%    | 5 |
| Unsatisfactory 0.00% 0                                                               | Average        | 37.50%    | 3 |
| Orisalistaciony                                                                      | Weak           | 0.00%     | 0 |
| TOTAL 8                                                                              | Unsatisfactory | 0.00%     | 0 |
|                                                                                      | TOTAL          |           | 8 |