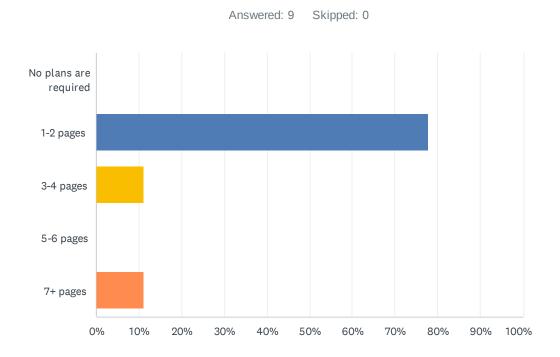

# Q20 Teachers are required to submit complete, but not excessively lengthy lesson plans.

| ANSWER CHOICES        | RESPONSES |   |
|-----------------------|-----------|---|
| No plans are required | 0.00%     | 0 |
| 1-2 pages             | 77.78%    | 7 |
| 3-4 pages             | 11.11%    | 1 |
| 5-6 pages             | 0.00%     | 0 |
| 7+ pages              | 11.11%    | 1 |
| TOTAL                 |           | 9 |