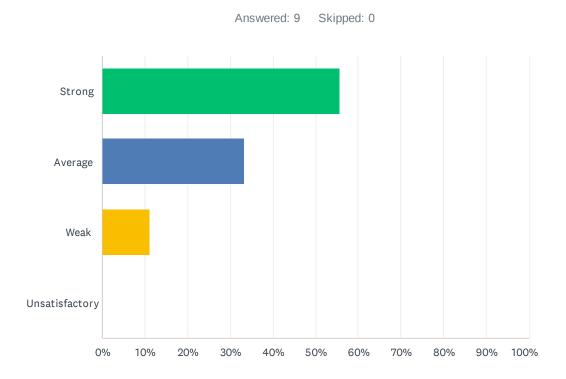

### Q8 Administration maintains open communication with staff, parents, and students.

| ANSWER CHOICES | RESPONSES |   |
|----------------|-----------|---|
| Strong         | 55.56%    | 5 |
| Average        | 33.33%    | 3 |
| Weak           | 11.11%    | 1 |
| Unsatisfactory | 0.00%     | 0 |
| TOTAL          |           | 9 |