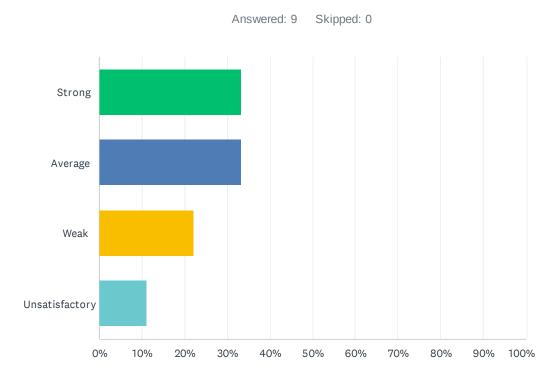

## Q5 Site administration conducts classroom visits /ZOOM visits in the least disruptive manner and leaves timely feedback (within 24 hours).

| ANSWER CHOICES | RESPONSES |   |
|----------------|-----------|---|
| Strong         | 22.22%    | 2 |
| Average        | 55.56%    | 5 |
| Weak           | 11.11%    | 1 |
| Unsatisfactory | 11.11%    | 1 |
| TOTAL          |           | 9 |