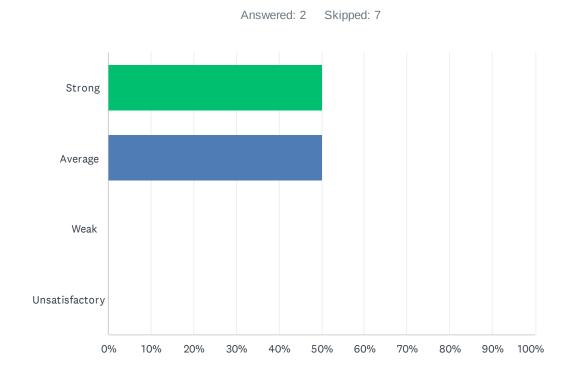

#### Q26 The site principal is accessible to discuss special education issues.

| ANSWER CHOICES | RESPONSES |   |
|----------------|-----------|---|
| Strong         | 50.00%    | 1 |
| Average        | 50.00%    | 1 |
| Weak           | 0.00%     | 0 |
| Unsatisfactory | 0.00%     | 0 |
| TOTAL          |           | 2 |