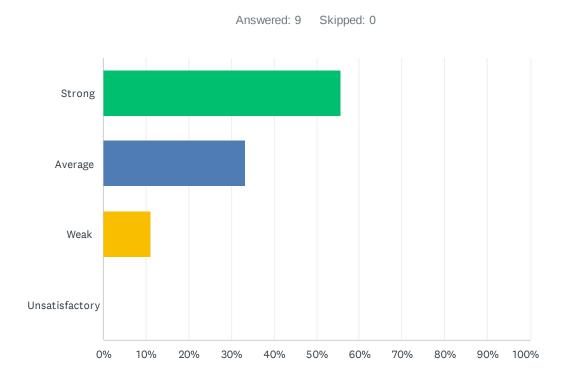

### Q4 Site administration treats staff with respect; you feel like a valued member of a team.

| ANSWER CHOICES | RESPONSES |   |
|----------------|-----------|---|
| Strong         | 55.56%    | 5 |
| Average        | 44.44%    | 4 |
| Weak           | 0.00%     | 0 |
| Unsatisfactory | 0.00%     | 0 |
| TOTAL          |           | 9 |