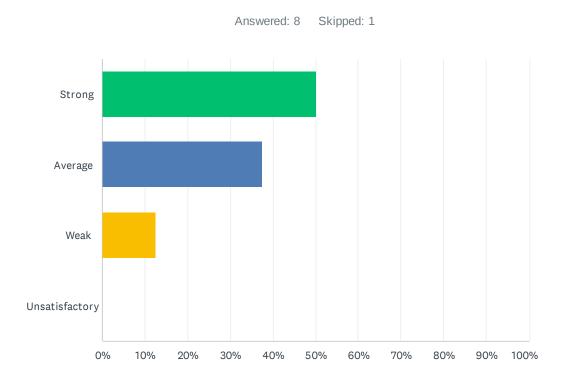

### Q31 When ODR's (office disciplinary referral) are written, the teacher's word is valued and trusted.

| Strong 50.00% 4   Average 37.50% 3   Weak 12.50% 1   Unsatisfactory 0.00% 0 | ANSWER CHOICES | RESPONSES |   |
|-----------------------------------------------------------------------------|----------------|-----------|---|
| Weak 12.50% 1                                                               | Strong         | 50.00%    | 4 |
| 0.0004                                                                      | Average        | 37.50%    | 3 |
| Unsatisfactory 0.00% 0                                                      | Weak           | 12.50%    | 1 |
|                                                                             | Unsatisfactory | 0.00%     | 0 |
| TOTAL 8                                                                     | TOTAL          |           | 8 |