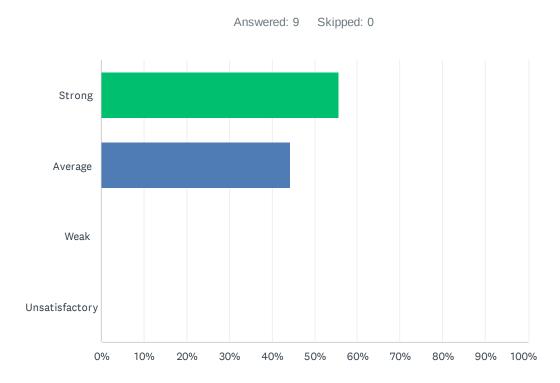

## Q3 Site administration is sensitive to the needs of students, staff, and the community.

| ANSWER CHOICES | RESPONSES |   |
|----------------|-----------|---|
| Strong         | 44.44%    | 4 |
| Average        | 55.56%    | 5 |
| Weak           | 0.00%     | 0 |
| Unsatisfactory | 0.00%     | 0 |
| TOTAL          |           | 9 |