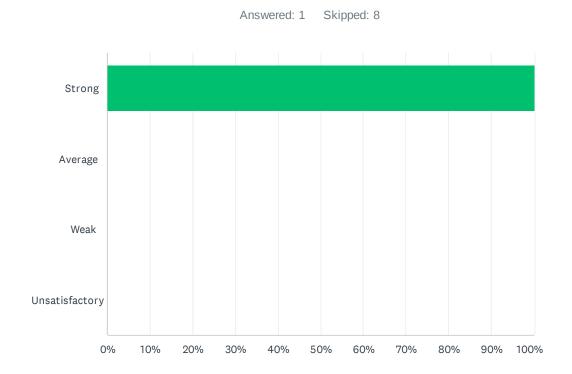

#### Q25 Special education teachers are adequately trained in the administration of state assessments and District IEP's.

| ANSWER CHOICES | RESPONSES |   |
|----------------|-----------|---|
| Strong         | 100.00%   | 1 |
| Average        | 0.00%     | 0 |
| Weak           | 0.00%     | 0 |
| Unsatisfactory | 0.00%     | 0 |
| TOTAL          |           | 1 |