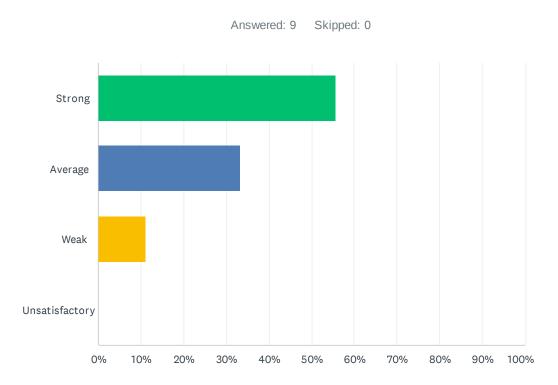

### Q4 Site administration treats staff with respect; you feel like a valued member of a team.

| ANSWER CHOICES | RESPONSES |   |
|----------------|-----------|---|
| Strong         | 55.56%    | 5 |
| Average        | 44.44%    | 4 |
| Weak           | 0.00%     | 0 |
| Unsatisfactory | 0.00%     | 0 |
| TOTAL          |           | 9 |