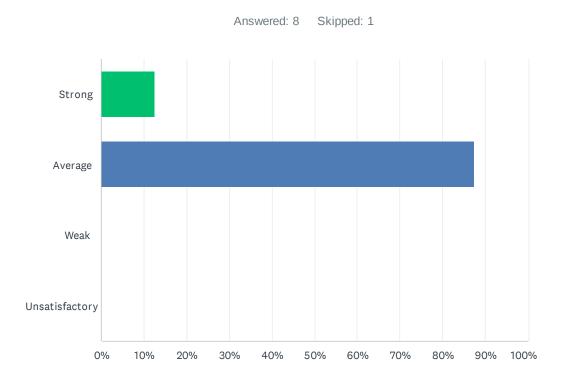

#### Q30 Teachers have been given or trained to use effective tools to improve online behavior.

| ANSWER CHOICES | RESPONSES |   |
|----------------|-----------|---|
| Strong         | 12.50%    | 1 |
| Average        | 87.50%    | 7 |
| Weak           | 0.00%     | 0 |
| Unsatisfactory | 0.00%     | 0 |
| TOTAL          |           | 8 |