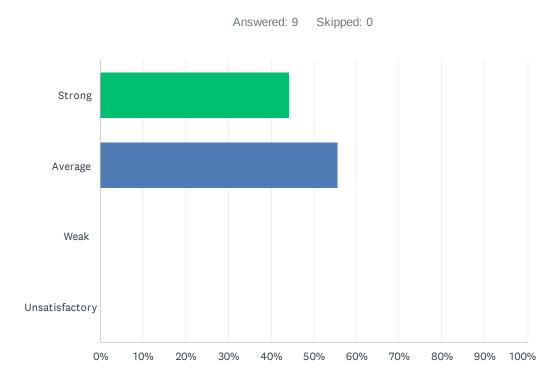

## Q3 Site administration is sensitive to the needs of students, staff, and the community.

| ANSWER CHOICES | RESPONSES |   |
|----------------|-----------|---|
| Strong         | 44.44%    | 4 |
| Average        | 55.56%    | 5 |
| Weak           | 0.00%     | 0 |
| Unsatisfactory | 0.00%     | 0 |
| TOTAL          |           | 9 |