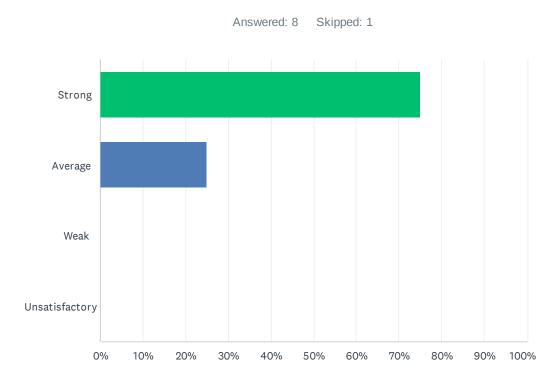

#### Q28 Staff and students feel safe while attending online classes.

| ANSWER CHOICES | RESPONSES |   |
|----------------|-----------|---|
| Strong         | 75.00%    | 6 |
| Average        | 25.00%    | 2 |
| Weak           | 0.00%     | 0 |
| Unsatisfactory | 0.00%     | 0 |
| TOTAL          |           | 8 |
|                |           |   |