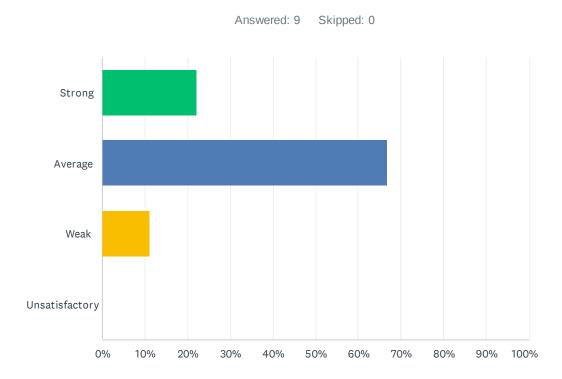

#### Q15 Site staff is involved in setting school policies and budgetary priorities.

| ANSWER CHOICES | RESPONSES |   |
|----------------|-----------|---|
| Strong         | 22.22%    | 2 |
| Average        | 66.67%    | 6 |
| Weak           | 11.11%    | 1 |
| Unsatisfactory | 0.00%     | 0 |
| TOTAL          |           | 9 |