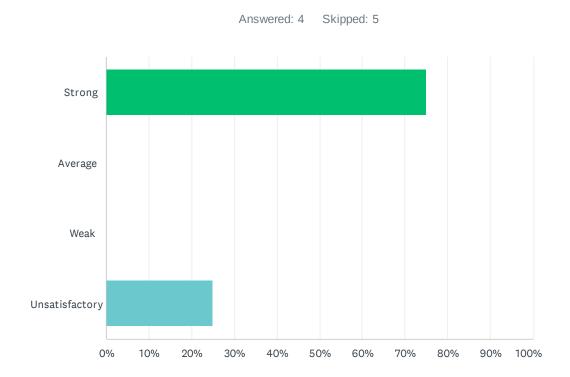

#### Q27 The site principal promotes equal opportunities for all students to learn.

| ANSWER CHOICES | RESPONSES |   |
|----------------|-----------|---|
| Strong         | 75.00%    | 3 |
| Average        | 0.00%     | 0 |
| Weak           | 0.00%     | 0 |
| Unsatisfactory | 25.00%    | 1 |
| TOTAL          |           | 4 |