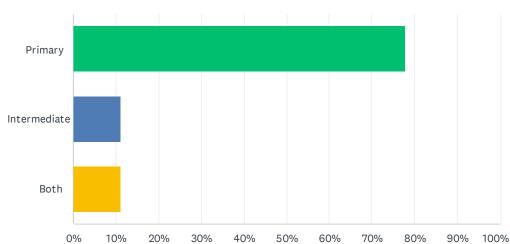

#### Q2 Instructional Grade Level or Support Services

| ANSWER CHOICES | RESPONSES |   |
|----------------|-----------|---|
| Primary        | 77.78%    | 7 |
| Intermediate   | 11.11%    | 1 |
| Both           | 11.11%    | 1 |
| TOTAL          |           | 9 |