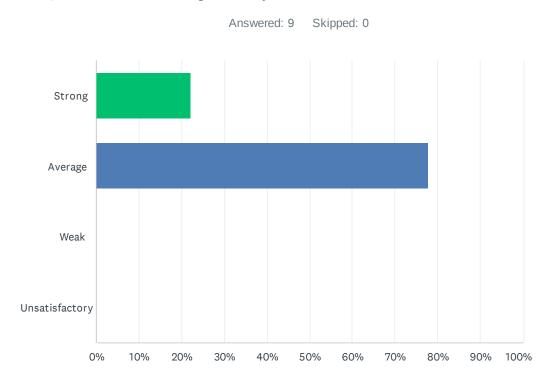

#### Q16 Site meetings are productive and not excessive.

| ANSWER CHOICES | RESPONSES |   |
|----------------|-----------|---|
| Strong         | 22.22%    | 2 |
| Average        | 77.78%    | 7 |
| Weak           | 0.00%     | 0 |
| Unsatisfactory | 0.00%     | 0 |
| TOTAL          |           | 9 |

| # | COMMENT                                                          | DATE              |
|---|------------------------------------------------------------------|-------------------|
| 1 | The meetings are not excessive but they are not very productive. | 1/28/2022 8:46 AM |