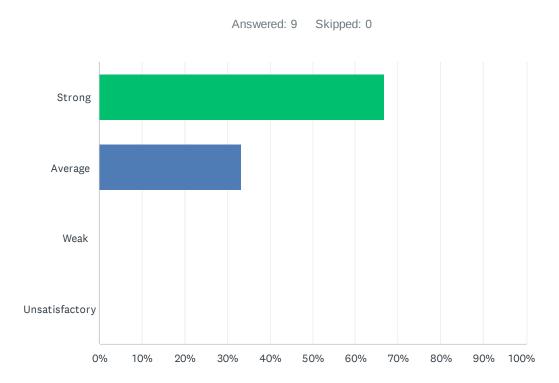

### Q33 I would recommend my site to other employees and prospective teachers.

| ANSWER CHOICES | RESPONSES |   |
|----------------|-----------|---|
| Strong         | 66.67%    | 6 |
| Average        | 33.33%    | 3 |
| Weak           | 0.00%     | 0 |
| Unsatisfactory | 0.00%     | 0 |
| TOTAL          |           | 9 |