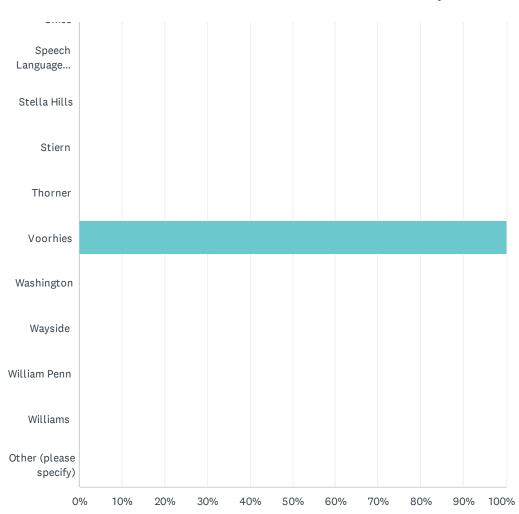

| Pauly                       | 0.00%   | 0 |
|-----------------------------|---------|---|
| Pioneer                     | 0.00%   | 0 |
| Rafer Johnson               | 0.00%   | 0 |
| Roosevelt                   | 0.00%   | 0 |
| Sequoia                     | 0.00%   | 0 |
| Sierra                      | 0.00%   | 0 |
| Special Ed Office           | 0.00%   | 0 |
| Speech Language Pathologist | 0.00%   | 0 |
| Stella Hills                | 0.00%   | 0 |
| Stiern                      | 0.00%   | 0 |
| Thorner                     | 0.00%   | 0 |
| Voorhies                    | 100.00% | 9 |
| Washington                  | 0.00%   | 0 |
| Wayside                     | 0.00%   | 0 |
| William Penn                | 0.00%   | 0 |
| Williams                    | 0.00%   | 0 |
| Other (please specify)      | 0.00%   | 0 |
| Total Respondents: 9        |         |   |