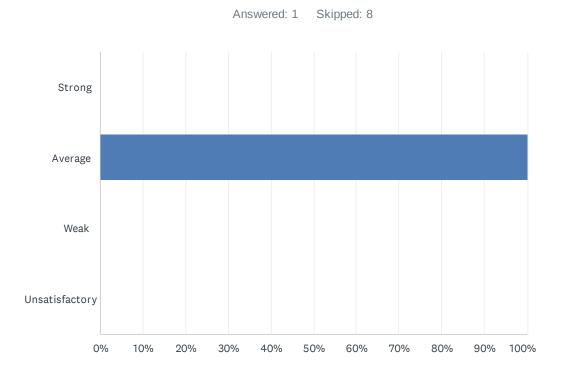

# Q21 The Special Education Department is assisting you with your questions, problems, and concerns.

| ANSWER CHOICES | RESPONSES |   |
|----------------|-----------|---|
| Strong         | 0.00%     | 0 |
| Average        | 100.00%   | 1 |
| Weak           | 0.00%     | 0 |
| Unsatisfactory | 0.00%     | 0 |
| TOTAL          |           | 1 |