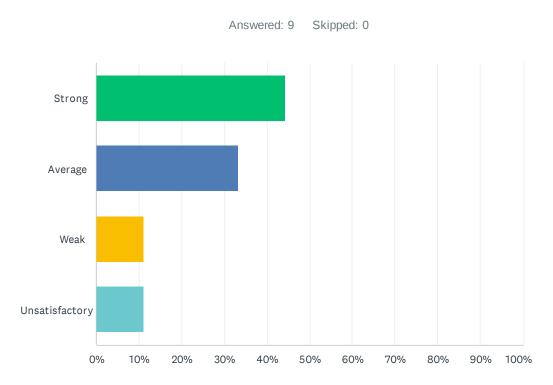

#### Q10 Site administration treats all teachers equally; there is no preferential treatment.

| ANSWER CHOICES | RESPONSES |   |
|----------------|-----------|---|
| Strong         | 44.44%    | 4 |
| Average        | 33.33%    | 3 |
| Weak           | 11.11%    | 1 |
| Unsatisfactory | 11.11%    | 1 |
| TOTAL          |           | 9 |