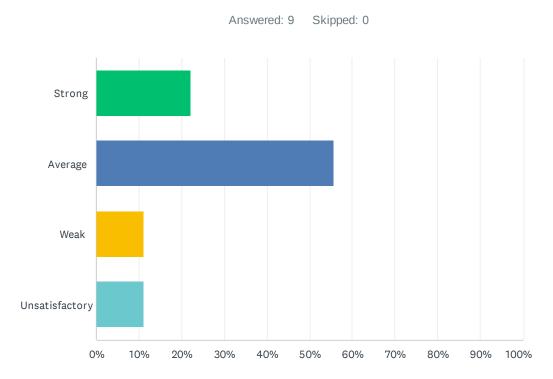

## Q5 Site administration conducts classroom visits /ZOOM visits in the least disruptive manner and leaves timely feedback (within 24 hours).

| ANSWER CHOICES | RESPONSES |   |
|----------------|-----------|---|
| Strong         | 22.22%    | 2 |
| Average        | 55.56%    | 5 |
| Weak           | 11.11%    | 1 |
| Unsatisfactory | 11.11%    | 1 |
| TOTAL          |           | 9 |