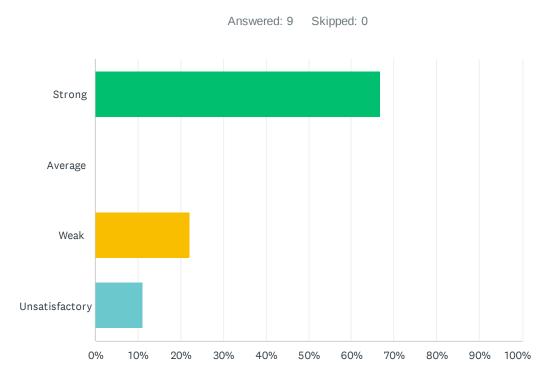

### Q4 Site administration treats staff with respect; you feel like a valued member of a team.

| ANSWER CHOICES | RESPONSES |   |
|----------------|-----------|---|
| Strong         | 55.56%    | 5 |
| Average        | 44.44%    | 4 |
| Weak           | 0.00%     | 0 |
| Unsatisfactory | 0.00%     | 0 |
| TOTAL          |           | 9 |