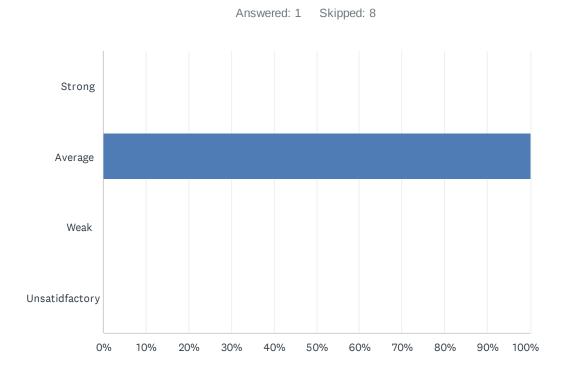

# Q23 Special education teachers have opportunities to participate in school-based, content area staff development.

| ANSWER CHOICES | RESPONSES |   |
|----------------|-----------|---|
| Strong         | 0.00%     | 0 |
| Average        | 100.00%   | 1 |
| Weak           | 0.00%     | 0 |
| Unsatisfactory | 0.00%     | 0 |
| TOTAL          |           | 1 |