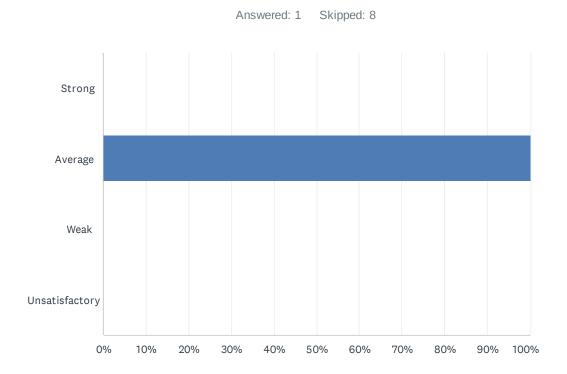

### Q22 Special Education class size is balanced within each program to ensure student safety and individualized instruction.

| ANSWER CHOICES | RESPONSES |   |
|----------------|-----------|---|
| Strong         | 0.00%     | 0 |
| Average        | 100.00%   | 1 |
| Weak           | 0.00%     | 0 |
| Unsatisfactory | 0.00%     | 0 |
| TOTAL          |           | 1 |