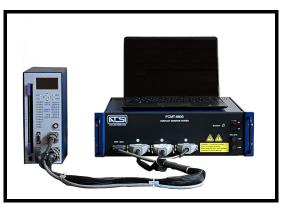

## **PCMT User Training Course**

ATSI offers a comprehensive training course for PCMT users. Proper user training is an essential part of a successful preventative maintenance program. The training is offered as a self-paced video course at <a href="https://www.pcmtcourse.com">www.pcmtcourse.com</a>

- The training course applies to both the PCMT-8000 and PCMT-8800.
- Students may take a certification test at the end of the course.
- Students who pass the certification test will be given a training certificate.
- Training qualifies for TARP points for IMSA members.