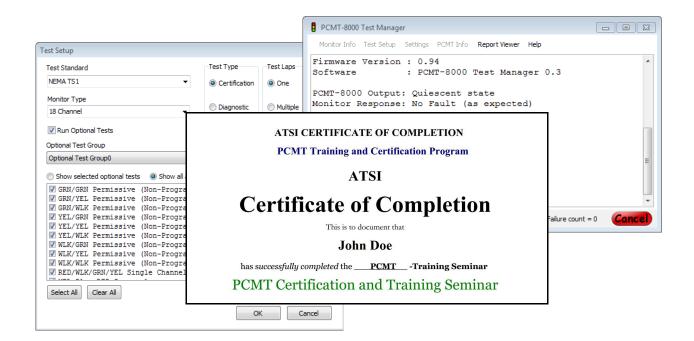

## **PCMT User Training Course**

ATSI offers a comprehensive training course for PCMT users. Proper user training is an essential part of a successful preventative maintenance program. The training is offered as a self-paced video course at <a href="https://www.pcmtcourse.com">www.pcmtcourse.com</a>

- The training course applies to both the PCMT-8000 and PCMT-8800.
- Students may take a certification test at the end of the course.
- Students who pass the certification test will be given a training certificate.
- Training qualifies for TARP points for IMSA members.

Contact ATSI sales for pricing.