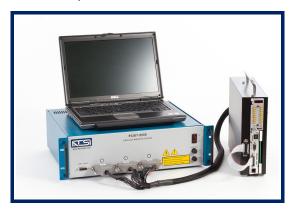

## **PCMT User Training Course**

ATSI offers a comprehensive training course for PCMT users. Proper user training is an essential part of a successful preventative maintenance program. The training is offered as a self-paced video course at <a href="https://www.pcmtcourse.com">www.pcmtcourse.com</a>

- The training course applies to both the PCMT-8000 and PCMT-8800.
- Students may take a certification test at the end of the course.
- Students who pass the certification test will be given a training certificate.
- Training qualifies for TARP points for IMSA members.