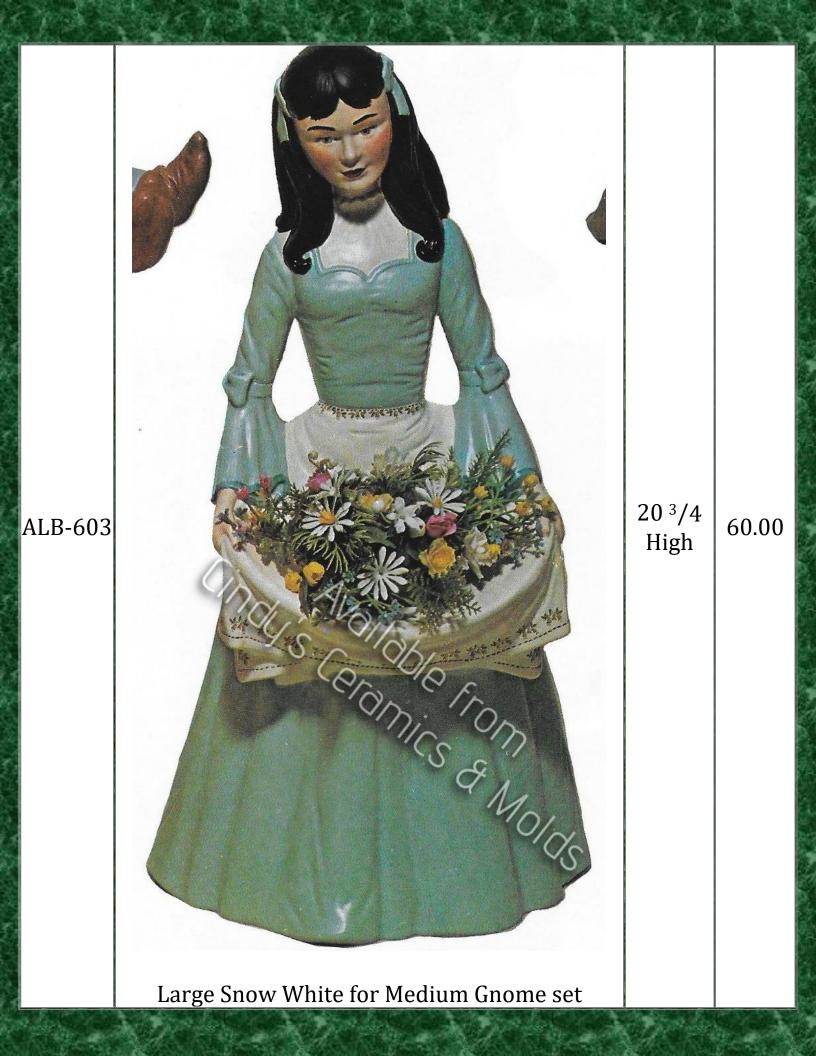

ALB-544/603

236.80

Snow White & Seven Medium Male Gnomes Set (girl gnome not included)

| ALB-<br>544/901                                | Available from  #589 6"H x 9"L  Available from  #588 6"H x 9"L  #588 12 1/2" H  Snow White & Medium Eight Gnomes Set (including Girl Gnome) | 261.00       |
|------------------------------------------------|---------------------------------------------------------------------------------------------------------------------------------------------|--------------|
| Med-<br>ALB-<br>7NoSnow                        | Seven Medium Male Gnomes Set WITHOUT Snow<br>White (girl gnome not included)                                                                | 179.80       |
| Med-<br>ALB-<br>8NoSnow                        | Medium Eight Gnomes Set WITHOUT Snow<br>White (including Girl Gnome)                                                                        | 204.00       |
| 10 - PS - 10 - 10 - 10 - 10 - 10 - 10 - 10 - 1 | <b>维急发生的工程的不用的发生的工程的不用的发生的工程的不用</b>                                                                                                         | <b>一个人想要</b> |