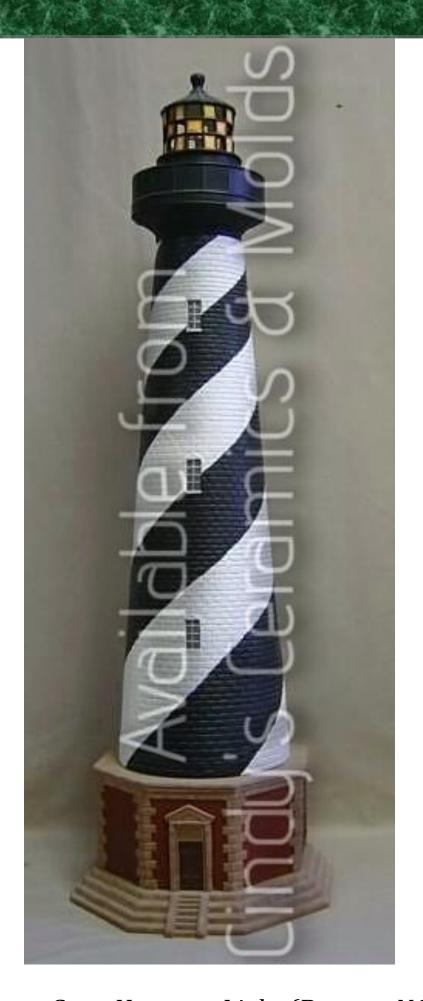

DH-

1938

10 <sup>1</sup>/4 Long by 7 1/4 High

18.00

Lighthouse Birdhouse

DH-2370

33 Tall 66.00

Large Cape Hatteras Light (Buxton, NC) Not Available for Shipping