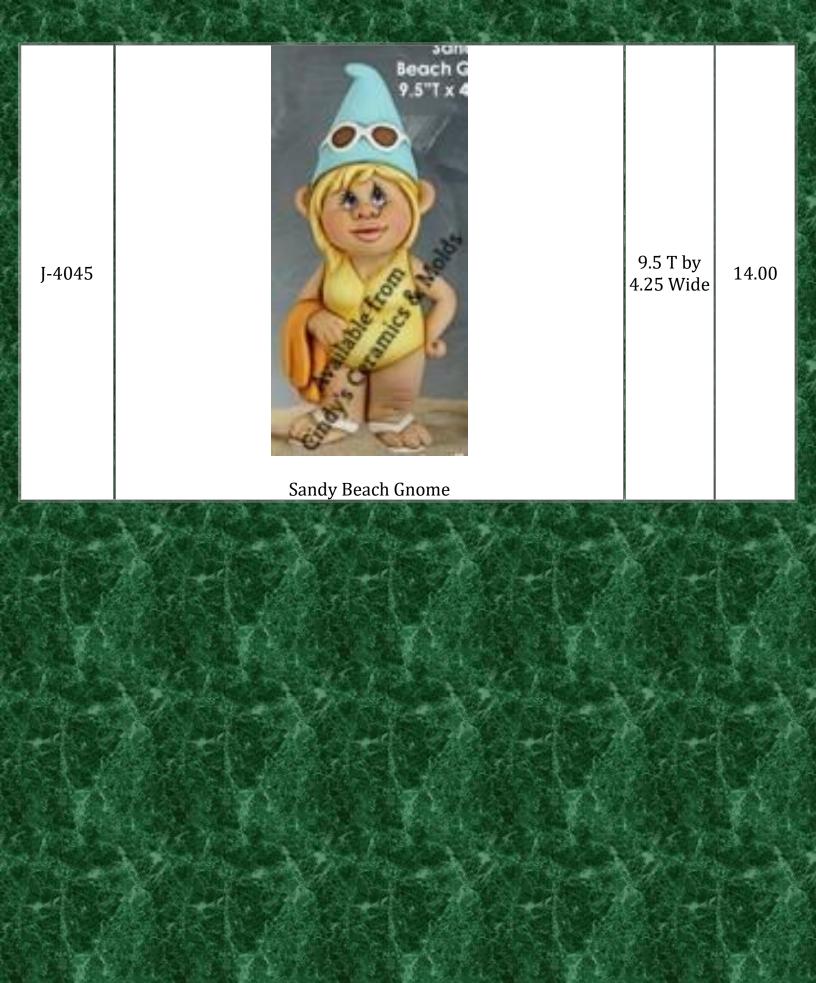

| CP-4117 | Flower Power Garden Totem (Copper wire antennae are not included; however, please request holes if you would like to add them later) | 10.75 Tall | 40.00 |
|---------|--------------------------------------------------------------------------------------------------------------------------------------|------------|-------|
| J-2861  | Sam the Shell Seeker Hippy Beach Gnome                                                                                               | 9.5 Tall   | 14.00 |