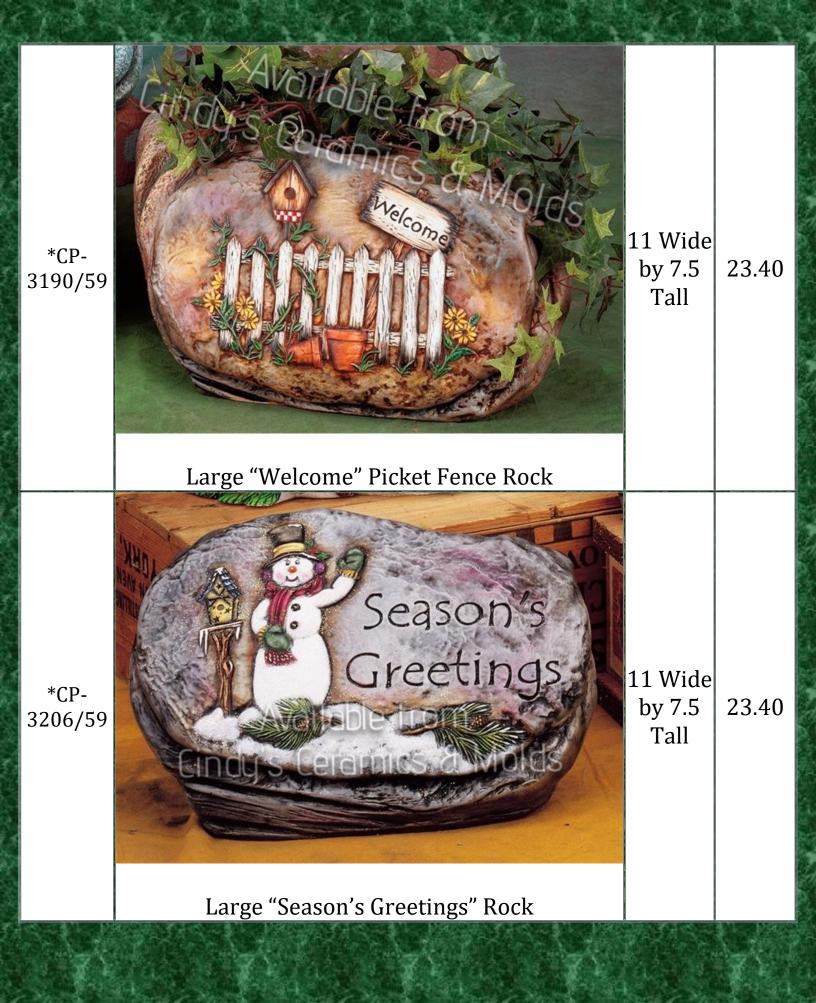

| *CP-<br>3207/59 | Clive SThanks  SThanks  Large "Give Thanks" Rock | 11 Wide<br>by 7.5<br>Tall | 23.40 |
|-----------------|--------------------------------------------------|---------------------------|-------|
| CP-<br>3202/4   | Small Angel "Believe" Rock                       | 4 <sup>1</sup> /2<br>Tall | 11.40 |