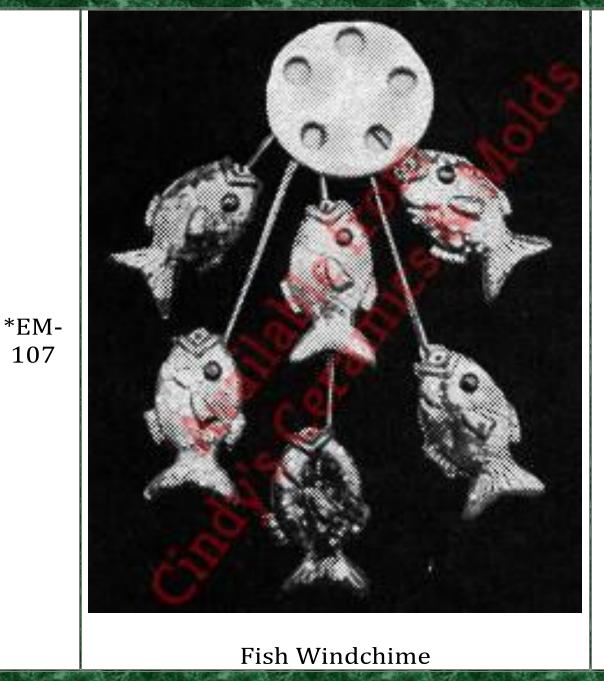

| J-<br>2090/1 | Ladybug Light (Shown front center; must ship separately due to fragility of piece) | 5 <sup>3</sup> /4<br>Wide | 17.70 |
|--------------|------------------------------------------------------------------------------------|---------------------------|-------|
| J-<br>2094/5 | Fish Light                                                                         | 7 Long                    | 22.20 |