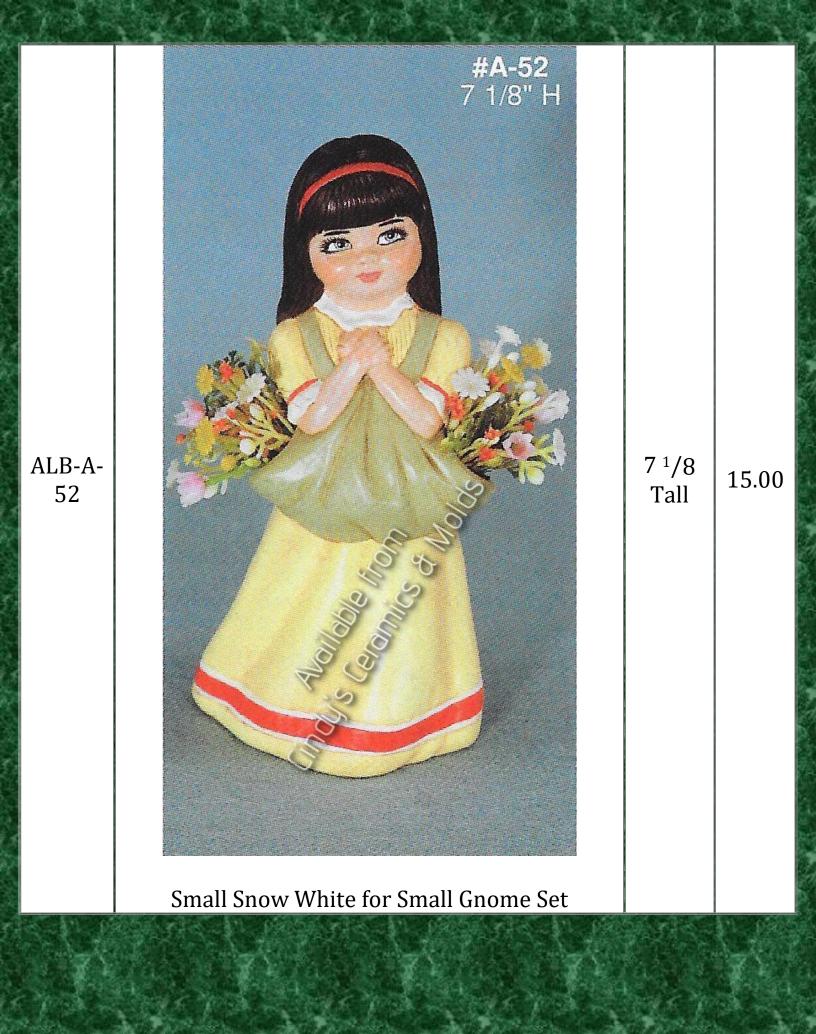

| ALB-A-<br>36/52    | Additable departments and violation of the state of the s | 98.60  |
|--------------------|--------------------------------------------------------------------------------------------------------------------------------------------------------------------------------------------------------------------------------------------------------------------------------------------------------------------------------------------------------------------------------------------------------------------------------------------------------------------------------------------------------------------------------------------------------------------------------------------------------------------------------------------------------------------------------------------------------------------------------------------------------------------------------------------------------------------------------------------------------------------------------------------------------------------------------------------------------------------------------------------------------------------------------------------------------------------------------------------------------------------------------------------------------------------------------------------------------------------------------------------------------------------------------------------------------------------------------------------------------------------------------------------------------------------------------------------------------------------------------------------------------------------------------------------------------------------------------------------------------------------------------------------------------------------------------------------------------------------------------------------------------------------------------------------------------------------------------------------------------------------------------------------------------------------------------------------------------------------------------------------------------------------------------------------------------------------------------------------------------------------------------|--------|
| ALB-A-<br>36/42/52 | Small Snow White & Seven Male Gnome Set<br>(Including Girl Gnome; Bench for A-40 is<br>included)                                                                                                                                                                                                                                                                                                                                                                                                                                                                                                                                                                                                                                                                                                                                                                                                                                                                                                                                                                                                                                                                                                                                                                                                                                                                                                                                                                                                                                                                                                                                                                                                                                                                                                                                                                                                                                                                                                                                                                                                                               | 109.25 |
| SM-ALB-<br>7NoSnow | Seven Small Male Gnomes Set WITHOUT Snow White (girl gnome not included; Bench for A-40 is included)                                                                                                                                                                                                                                                                                                                                                                                                                                                                                                                                                                                                                                                                                                                                                                                                                                                                                                                                                                                                                                                                                                                                                                                                                                                                                                                                                                                                                                                                                                                                                                                                                                                                                                                                                                                                                                                                                                                                                                                                                           | 84.30  |