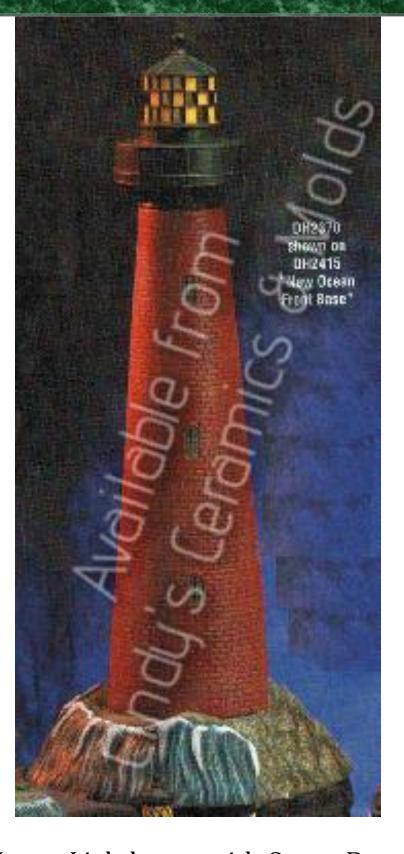

DH-2748 12.00 (or can be substituted in

substituted in place of traditional cupola)

Solar Light Top for Large Lighthouses (solar light not included)

DH-2370, 2415  $\begin{array}{c|c}
33 \\
\text{Tall by} \\
13 \frac{1}{2} \\
\text{Diameter}
\end{array}$ 

70.00

Large Lighthouse with Ocean Base

(Conversion of Light to Jupiter Inlet Light
[Jupiter,FL] is possible for a slight
upcharge)
Not Available for Shipping

| DH-<br>2740 | Available from Cindy's Geramics & Molds  Bear Birdhouse (Rope not included) | 12 High<br>by 8<br>Diameter | 24.00 |
|-------------|-----------------------------------------------------------------------------|-----------------------------|-------|
| DH-<br>2861 | "Cats Leave Pawprints on your Heart" Garden Stone                           | 12<br>Diameter              | 13.50 |