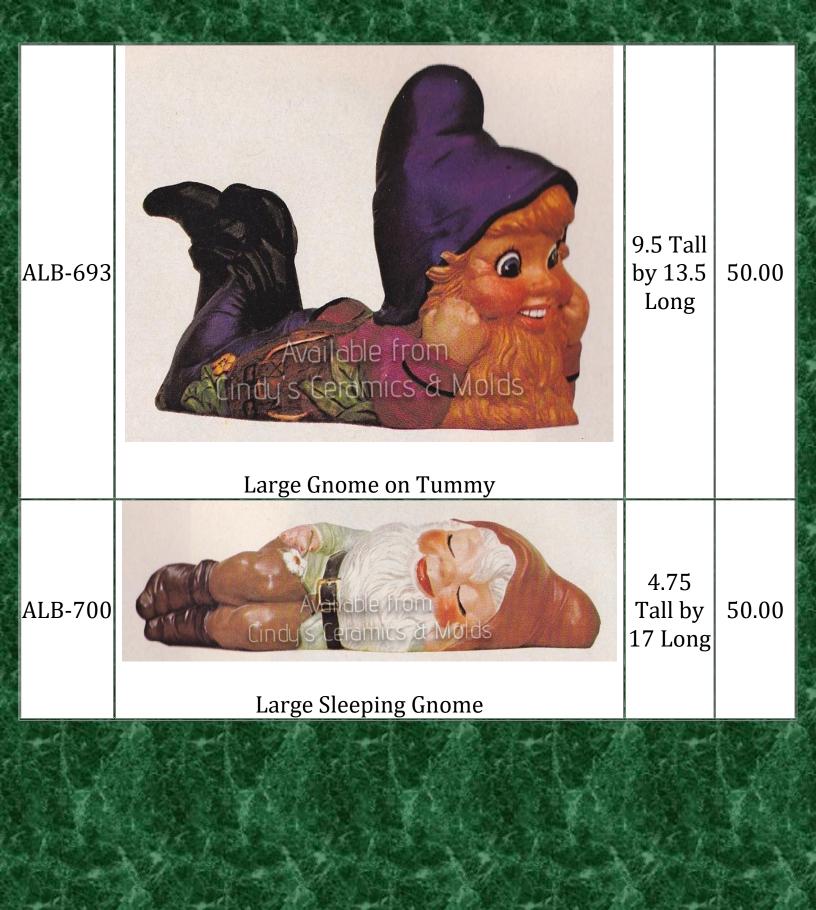

| 918   | Farmer Smiley                                              | 10 <sup>1</sup> /2<br>Tall | 18.00 |
|-------|------------------------------------------------------------|----------------------------|-------|
| A-420 | Available from Cincles Ceramics & Molds  Lage Laying Gnome | 15.75<br>Long              | 50.00 |

| ALB-504 | #504 GARDEN GNOME 177/a" high - 43.8 cm high  Large Garden Gnome | 17 <sup>1</sup> /4<br>Tall | 50.00 |
|---------|------------------------------------------------------------------|----------------------------|-------|
| ALB-678 |                                                                  | 16.5<br>Tall               | 50.00 |