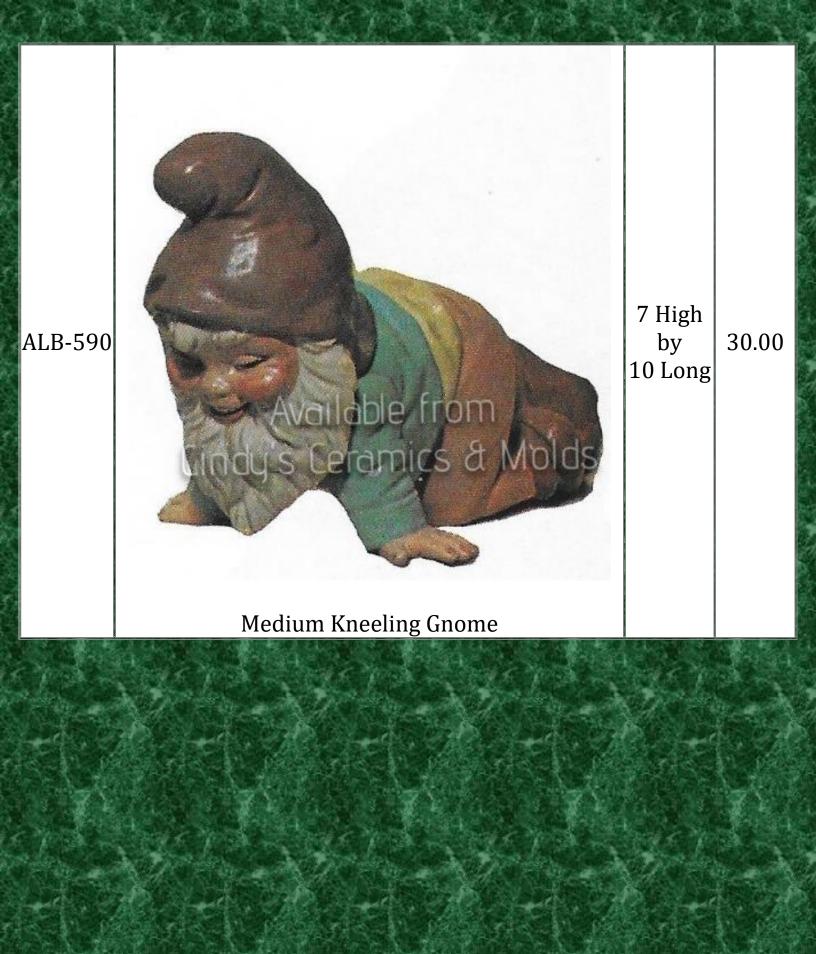

ALB-544/603

236.80

Snow White & Seven Medium Male Gnomes Set (girl gnome not included)

| ALB-<br>544/901                                | Available from  #589 6"H x 9"L  Available from  #588 6"H x 9"L  #588 12 1/2" H  Snow White & Medium Eight Gnomes Set (including Girl Gnome) | 261.00       |
|------------------------------------------------|---------------------------------------------------------------------------------------------------------------------------------------------|--------------|
| Med-<br>ALB-<br>7NoSnow                        | Seven Medium Male Gnomes Set WITHOUT Snow<br>White (girl gnome not included)                                                                | 179.80       |
| Med-<br>ALB-<br>8NoSnow                        | Medium Eight Gnomes Set WITHOUT Snow<br>White (including Girl Gnome)                                                                        | 204.00       |
| 10 - PS - 10 - 10 - 10 - 10 - 10 - 10 - 10 - 1 | <b>维急发生的工程的不用的发生的工程的不用的发生的工程的不用</b>                                                                                                         | <b>一个人想要</b> |