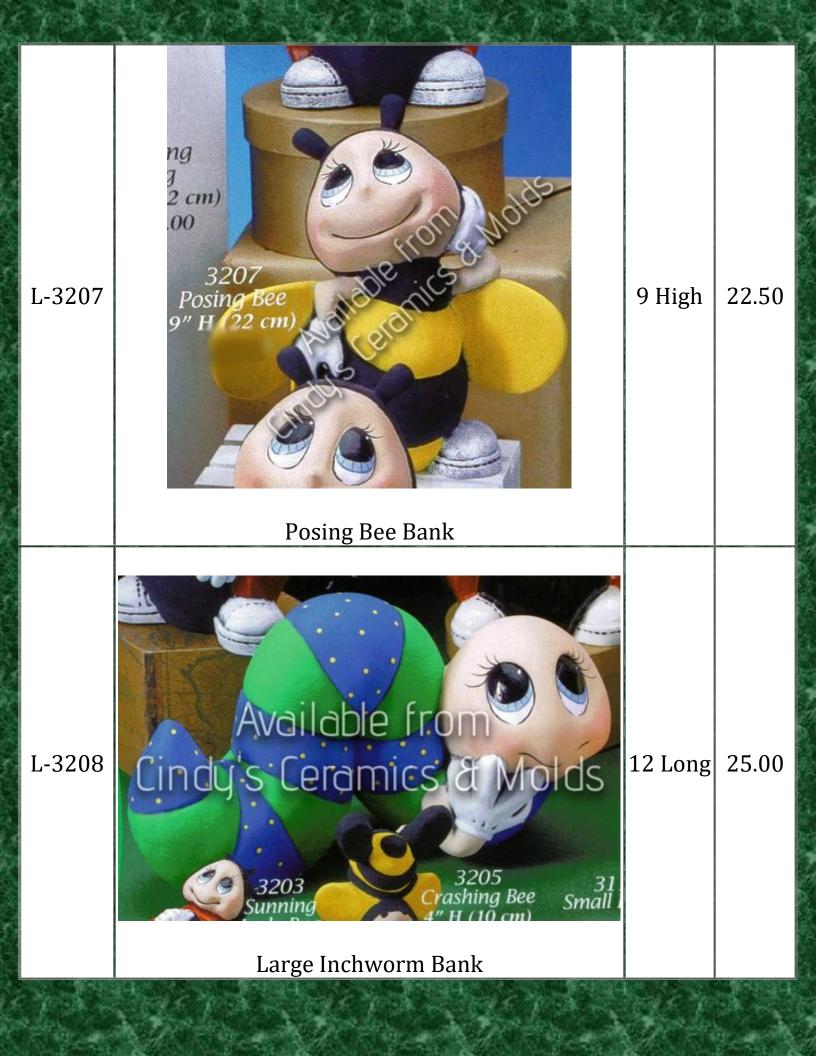

10.00 (set)

| L-3114 | Lady Bug Bank (top left in the picture above)                                                           | 9 Long | 22.50        |
|--------|---------------------------------------------------------------------------------------------------------|--------|--------------|
| L-3115 | Garden Lady Bug Bank (Large lady bug on the bottom right of the picture above)                          | 7 Long | 15.00        |
| L-3116 | Small Lady Bugs (3) (in picture above)                                                                  | 3 Long | 4.50<br>Each |
| L-3197 | Collectible Bees (3 in a mold) 3"H (7 cm) Available from Cincips Leramics & Molds  Collectible Bees (3) | 3 High | 4.50<br>Each |