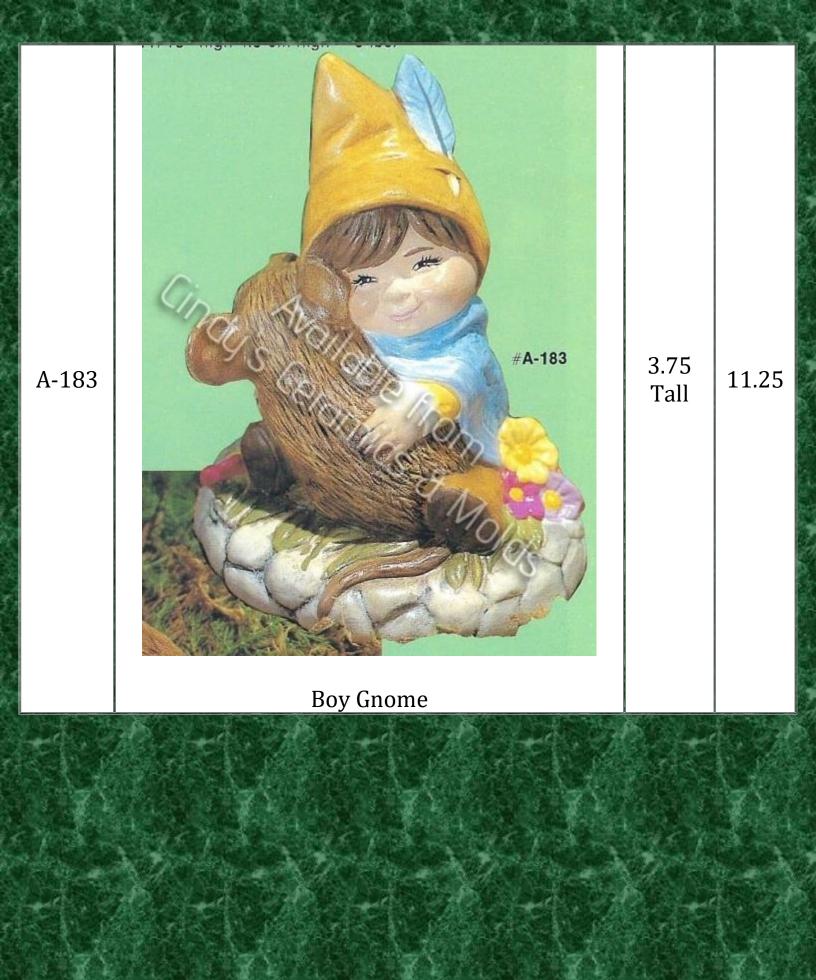

| A-181 | Mama Gnome with Boy Gnome                       | 5 <sup>7</sup> /8<br>Tall | 11.25 |
|-------|-------------------------------------------------|---------------------------|-------|
| A-182 | All molds are copyrighted an #A-182  Papa Gnome | 6 <sup>3</sup> /8<br>Tall | 11.25 |