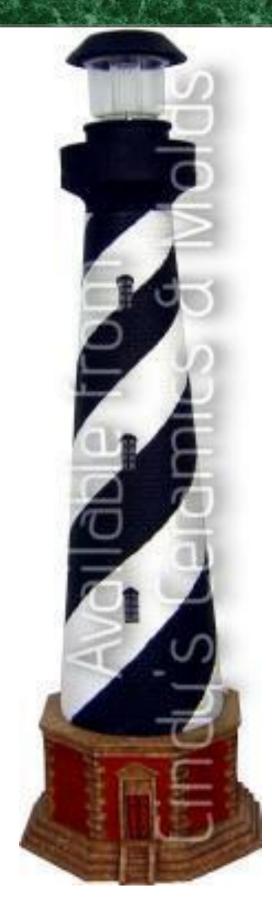

DH-

1938

10 <sup>1</sup>/4 Long by 7 1/4 High

18.00

Lighthouse Birdhouse

DH-2370

33 Tall 66.00

Large Cape Hatteras Light (Buxton, NC) Not Available for Shipping