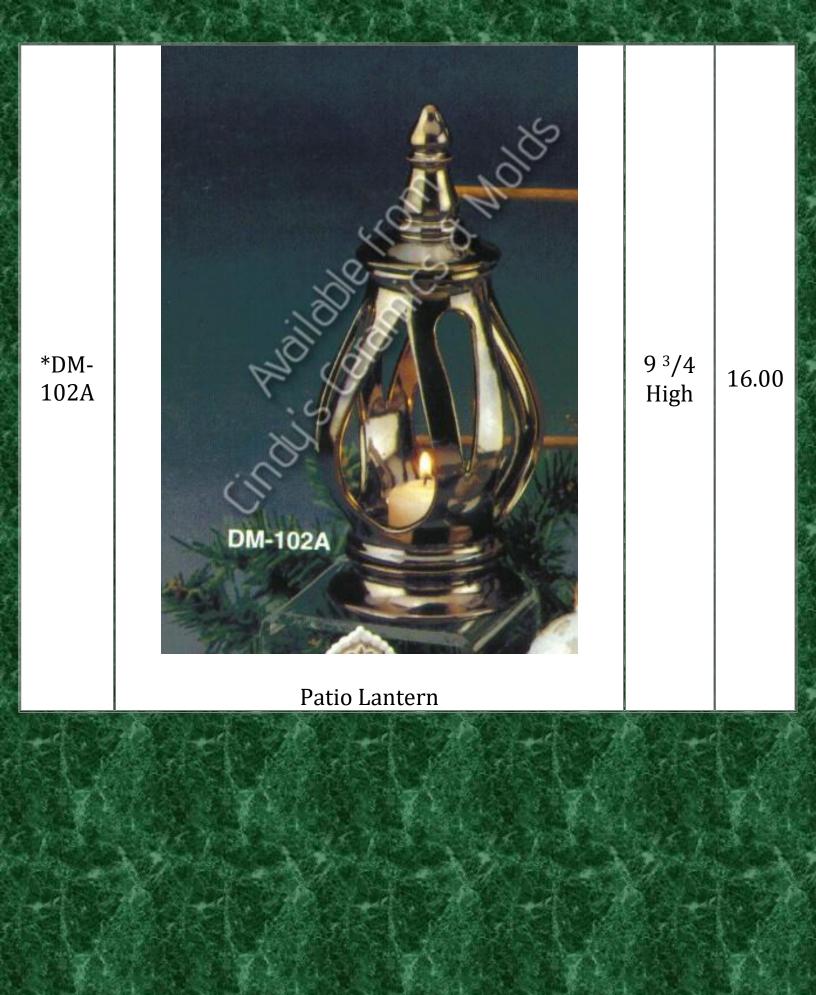

| DM-268-<br>L | Owl Bank/ Lantern (to order as a bank, please order DM-268-B) | 6 High | 10.50 |
|--------------|---------------------------------------------------------------|--------|-------|
| DM-<br>2139  | Available from Cindy's Cetamics & Molds  Wally Worm           | 3 Tall | 5.80  |