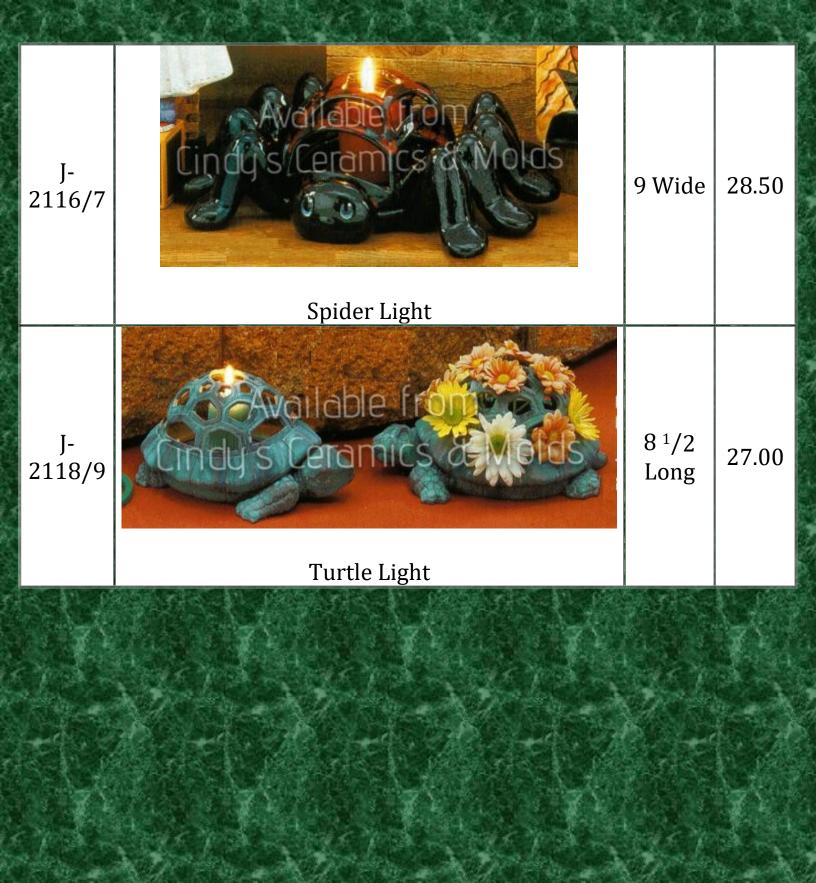

| J-2097       | Small Ladybugs (shown on right of fish and the two right of center; must ship separately due to fragility of piece) | 4 Long | 5.30<br>each |
|--------------|---------------------------------------------------------------------------------------------------------------------|--------|--------------|
| J-<br>2114/5 | Frog Light  Frog Light                                                                                              | 8 Wide | 24.00        |

| <u>-</u><br>2130/1 | Cat Light                                                                    | 9.75<br>Tall              | 30.30 |
|--------------------|------------------------------------------------------------------------------|---------------------------|-------|
| J-2140             | Small Fish Light                                                             | 6 Tall                    | 18.90 |
| J-2357             | 2358 (2) Available from Cindus Ceramics at Wolds Large Turtle (above, right) | 7 <sup>1</sup> /2<br>Long | 14.40 |