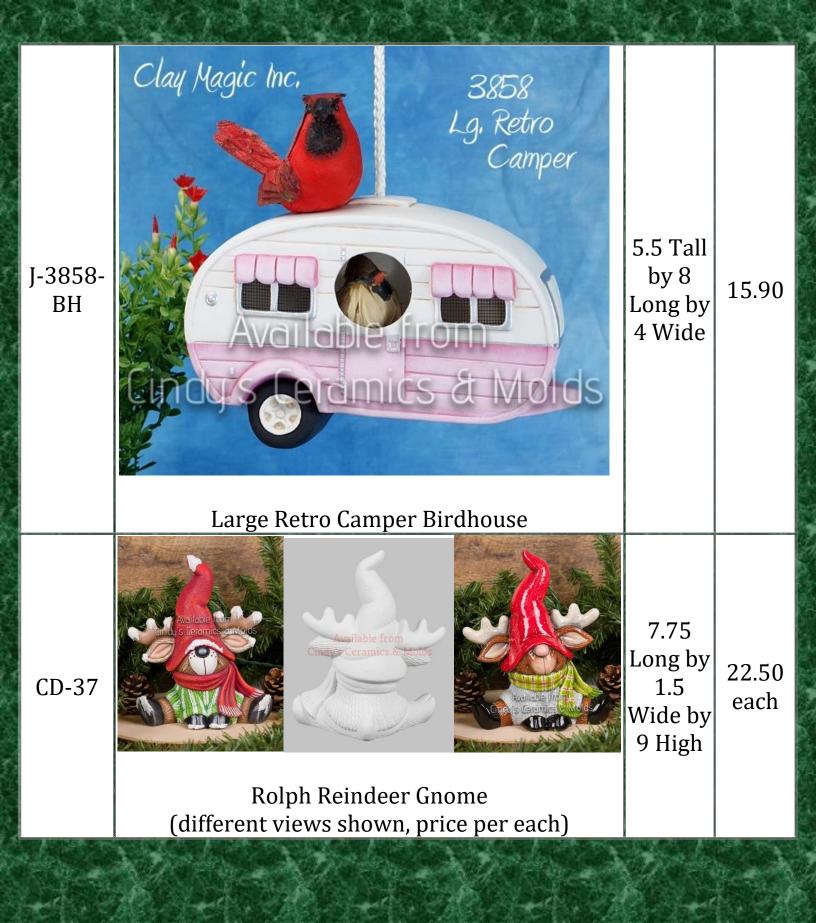

| CD-47        | Bjorn Bunny Gnome                                                                                                   | 7 Long<br>by 4.75<br>Wide by<br>11.75<br>High | 24.30                                     |
|--------------|---------------------------------------------------------------------------------------------------------------------|-----------------------------------------------|-------------------------------------------|
| SKP-477      | Flower, Bee, Worm, & Daisy Ornaments/<br>Magnets                                                                    |                                               | 3.00<br>each<br>10.00<br>(set of<br>four) |
| SM-<br>1045A | SM-1045A LADYBUGS Largest -2-1/4" long. Avoilable from Cindu's Ceramics & Molds  Small Ladybugs (magnet & pin size) | Largest:<br>2 <sup>1</sup> /4<br>Long         | 5.00<br>set                               |