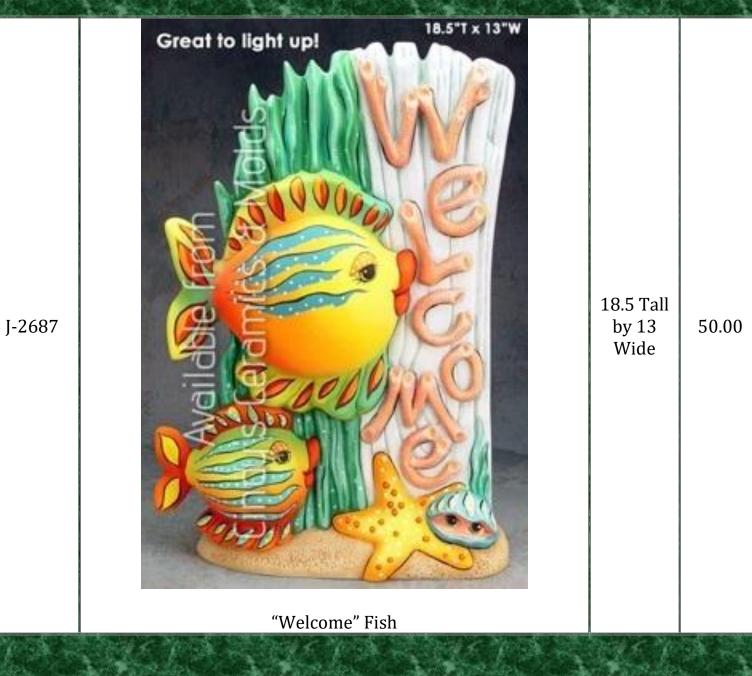

-----------------------------------------------------------------------------------------|-----------|-------|
| L-2724 | Basil Bunny                                                                                                                                         | 9 Tall    | 22.00 |

| CP-4117 | Flower Power Garden Totem (Copper wire antennae are not included; however, please request holes if you would like to add them later) | 10.75 Tall | 40.00 |
|---------|--------------------------------------------------------------------------------------------------------------------------------------|------------|-------|
| J-2861  | Sam the Shell Seeker Hippy Beach Gnome                                                                                               | 9.5 Tall   | 14.00 |