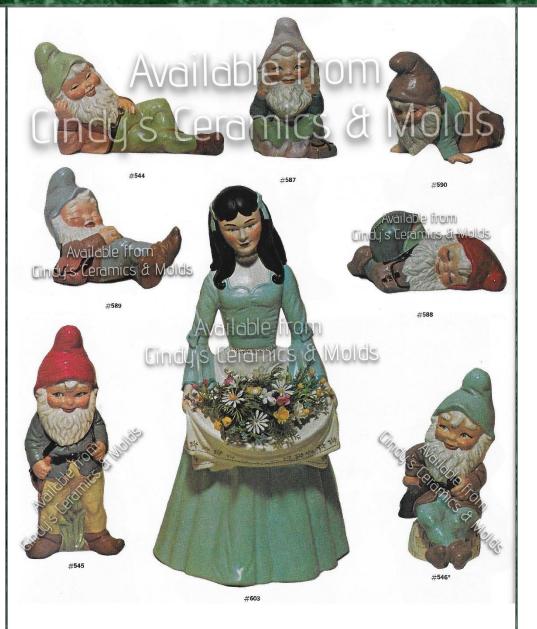

ALB-544/603

236.80

Snow White & Seven Medium Male Gnomes Set (girl gnome not included)

| ALB-<br>544/901                                | Available from  #589 6"H x 9"L  Available from  #588 6"H x 9"L  #588 12 1/2" H  Snow White & Medium Eight Gnomes Set (including Girl Gnome) | 261.00       |
|------------------------------------------------|---------------------------------------------------------------------------------------------------------------------------------------------|--------------|
| Med-<br>ALB-<br>7NoSnow                        | Seven Medium Male Gnomes Set WITHOUT Snow<br>White (girl gnome not included)                                                                | 179.80       |
| Med-<br>ALB-<br>8NoSnow                        | Medium Eight Gnomes Set WITHOUT Snow<br>White (including Girl Gnome)                                                                        | 204.00       |
| 10 - PS - 10 - 10 - 10 - 10 - 10 - 10 - 10 - 1 | <b>维急发生的工程的不用的发生的工程的不用的发生的工程的不用</b>                                                                                                         | <b>一个人想要</b> |

| ALB-544 | Available from Cindy's Deramics & Molds  Medium Reclining Gnome | 12 <sup>1</sup> /2<br>Long | 30.00 |
|---------|-----------------------------------------------------------------|----------------------------|-------|
| ALB-545 |                                                                 | 12 <sup>1</sup> /2<br>High | 30.00 |
|         | Medium Standing Gnome                                           |                            |       |

| ALB-546 | Medium Sitting Gnome                                       | 10 <sup>1</sup> /2<br>High | 27.75 |
|---------|------------------------------------------------------------|----------------------------|-------|
| ALB-587 | Available from Lady's Ceramics & Mods  Medium Seated Gnome | 8 High<br>by<br>9 Long     | 22.50 |

| ALB-588 | Available from Cindy's Veramics of Molds  Medium Snoozin' Gnome     | 4 High<br>by<br>9 Long | 24.50 |
|---------|---------------------------------------------------------------------|------------------------|-------|
| ALB-589 | #544  Available from Concurs Ceramics & Molds  Medium Napping Gnome | 6 High<br>by<br>9 Long | 24.50 |