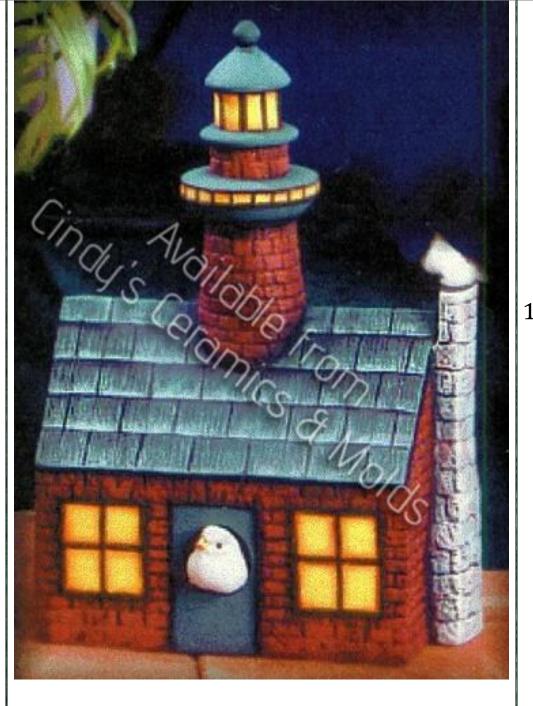

DH-

1938

10 <sup>1</sup>/4 Long by 7 1/4 High

18.00

Lighthouse Birdhouse

DH-2370

33 Tall 66.00

Large Cape Hatteras Light (Buxton, NC) Not Available for Shipping