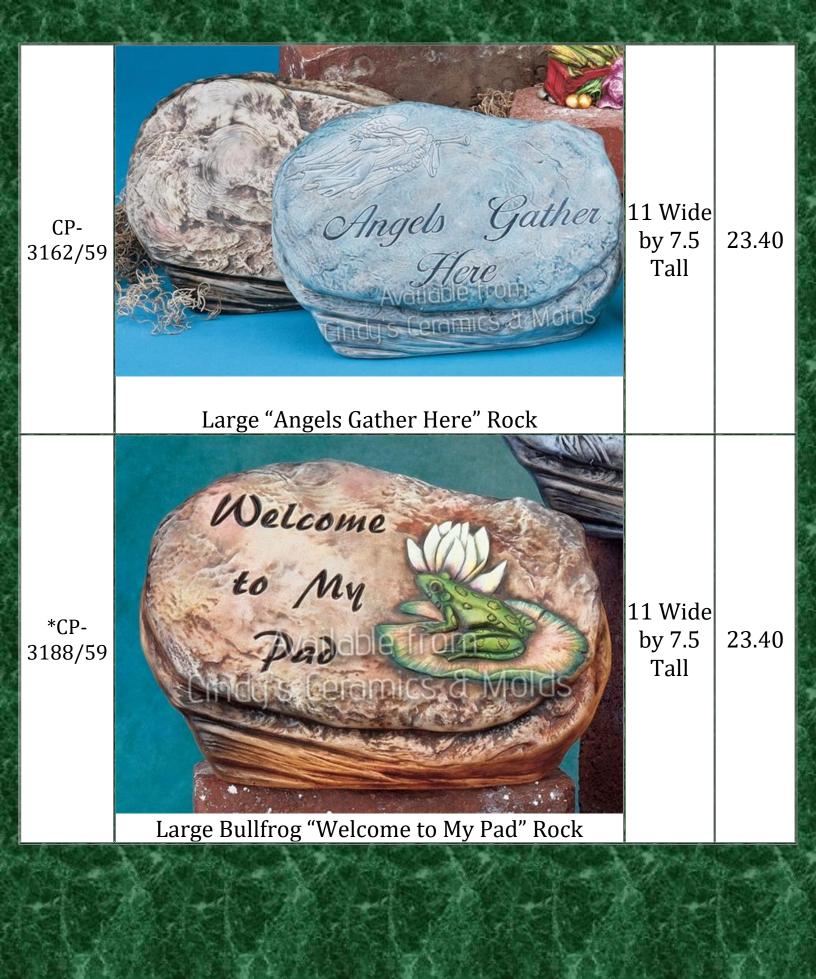

| *CP-<br>3207/59 | Clive SThanks  SThanks  Large "Give Thanks" Rock | 11 Wide<br>by 7.5<br>Tall | 23.40 |
|-----------------|--------------------------------------------------|---------------------------|-------|
| CP-<br>3202/4   | Small Angel "Believe" Rock                       | 4 <sup>1</sup> /2<br>Tall | 11.40 |