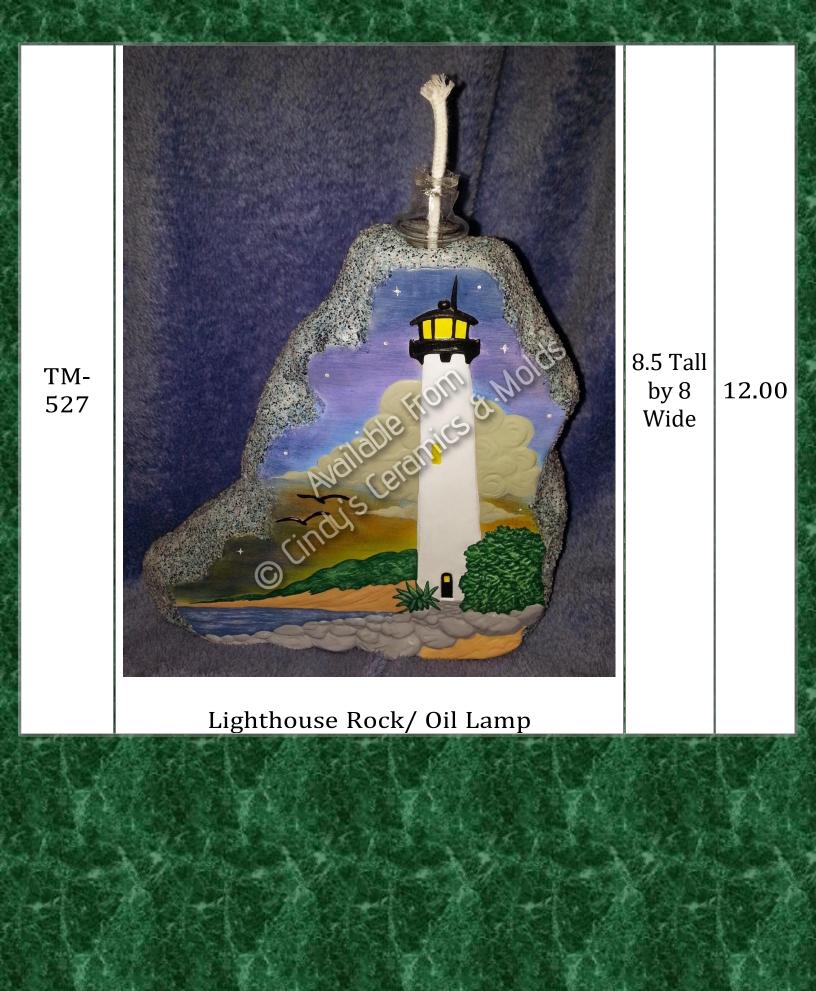

DH-2748 12.00 (or can be substituted in

substituted in place of traditional cupola)

Solar Light Top for Large Lighthouses (solar light not included)

DH-2370, 2415  $\begin{array}{c|c}
33 \\
\text{Tall by} \\
13 \frac{1}{2} \\
\text{Diameter}
\end{array}$ 

70.00

Large Lighthouse with Ocean Base

(Conversion of Light to Jupiter Inlet Light
[Jupiter,FL] is possible for a slight
upcharge)
Not Available for Shipping

| DH-<br>2740 | Available from Cindy's Geramics & Molds  Bear Birdhouse (Rope not included) | 12 High<br>by 8<br>Diameter | 24.00 |
|-------------|-----------------------------------------------------------------------------|-----------------------------|-------|
| DH-<br>2861 | "Cats Leave Pawprints on your Heart" Garden Stone                           | 12<br>Diameter              | 13.50 |