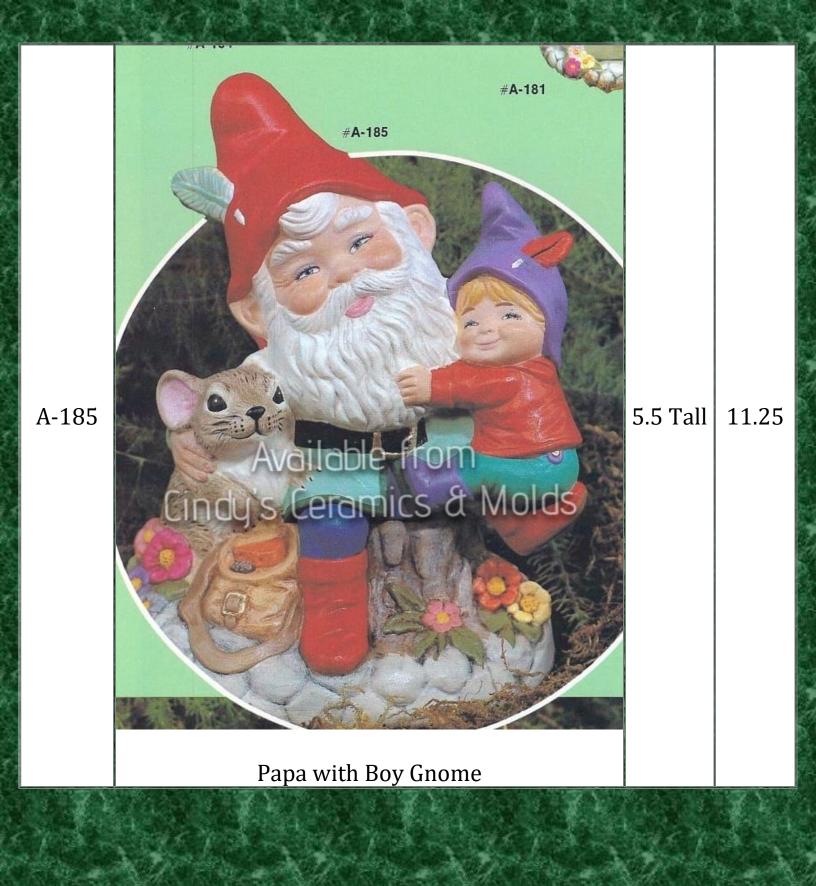

| A-181 | Mama Gnome with Boy Gnome                       | 5 <sup>7</sup> /8<br>Tall | 11.25 |
|-------|-------------------------------------------------|---------------------------|-------|
| A-182 | All molds are copyrighted an #A-182  Papa Gnome | 6 <sup>3</sup> /8<br>Tall | 11.25 |